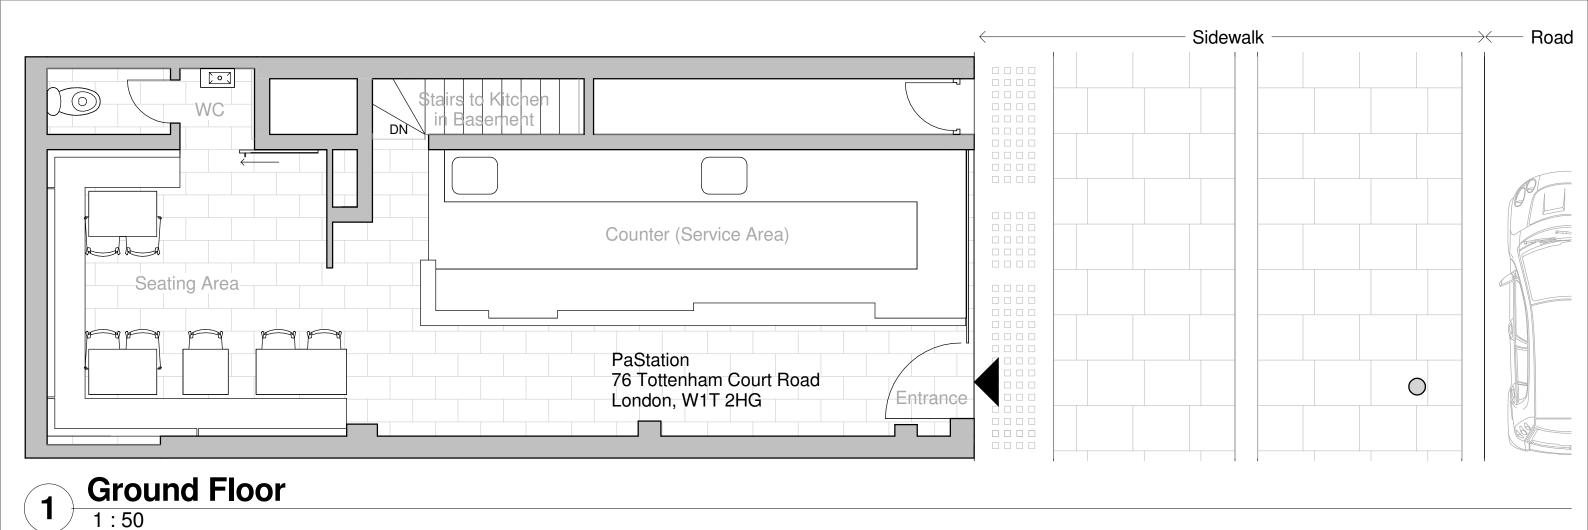

| Project: PaStation Outdoor Seating | Client: PaStation 76 Tottenham Court Road                                     | Scale: 1:50     | Title: Ground Floor & Basement Floor Plan |                |
|------------------------------------|-------------------------------------------------------------------------------|-----------------|-------------------------------------------|----------------|
|                                    |                                                                               | Date: 01/23/07  |                                           |                |
| _ARQUINAUF                         | 14 Ermine Mews, Laburnum Street<br>London, E2 8BF, UK<br>Office@Arquinaut.com | Drawn By: GdR   | Project No: 0075                          | Sheet No: A100 |
|                                    |                                                                               | Checked By: GdR | Rev. Date:                                | Revision:      |