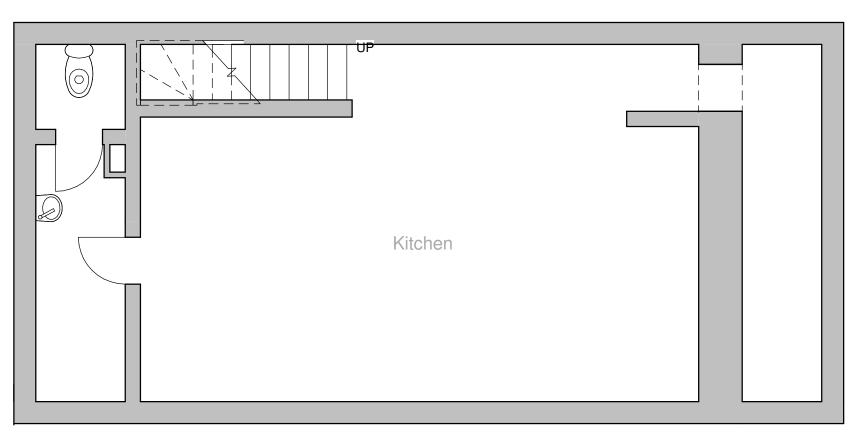

| <b>1</b> | <b>Basement</b> |
|----------|-----------------|
| ( Z      | 1:50            |

| Project:                  | Client:                                               |  |
|---------------------------|-------------------------------------------------------|--|
| PaStation Outdoor Seating | PaStation 76 Tottenham Court Road                     |  |
| AROUNAUT                  | 14 Ermine Mews, Laburnum Street<br>London, E2 8BF, UK |  |
|                           | LUTIOUTI, LZ ODT , UK                                 |  |

| Project: PaStation Outdoor Seating | Client: PaStation 76 Tottenham Court Road                                     | Scale: 1:50     | Title: Ground Floor & Basement Floor Plan |                |
|------------------------------------|-------------------------------------------------------------------------------|-----------------|-------------------------------------------|----------------|
|                                    |                                                                               | Date: 01/23/07  |                                           |                |
| _ARQUINAUF                         | 14 Ermine Mews, Laburnum Street<br>London, E2 8BF, UK<br>Office@Arquinaut.com | Drawn By: GdR   | Project No: 0075                          | Sheet No: A100 |
|                                    |                                                                               | Checked By: GdR | Rev. Date:                                | Revision:      |