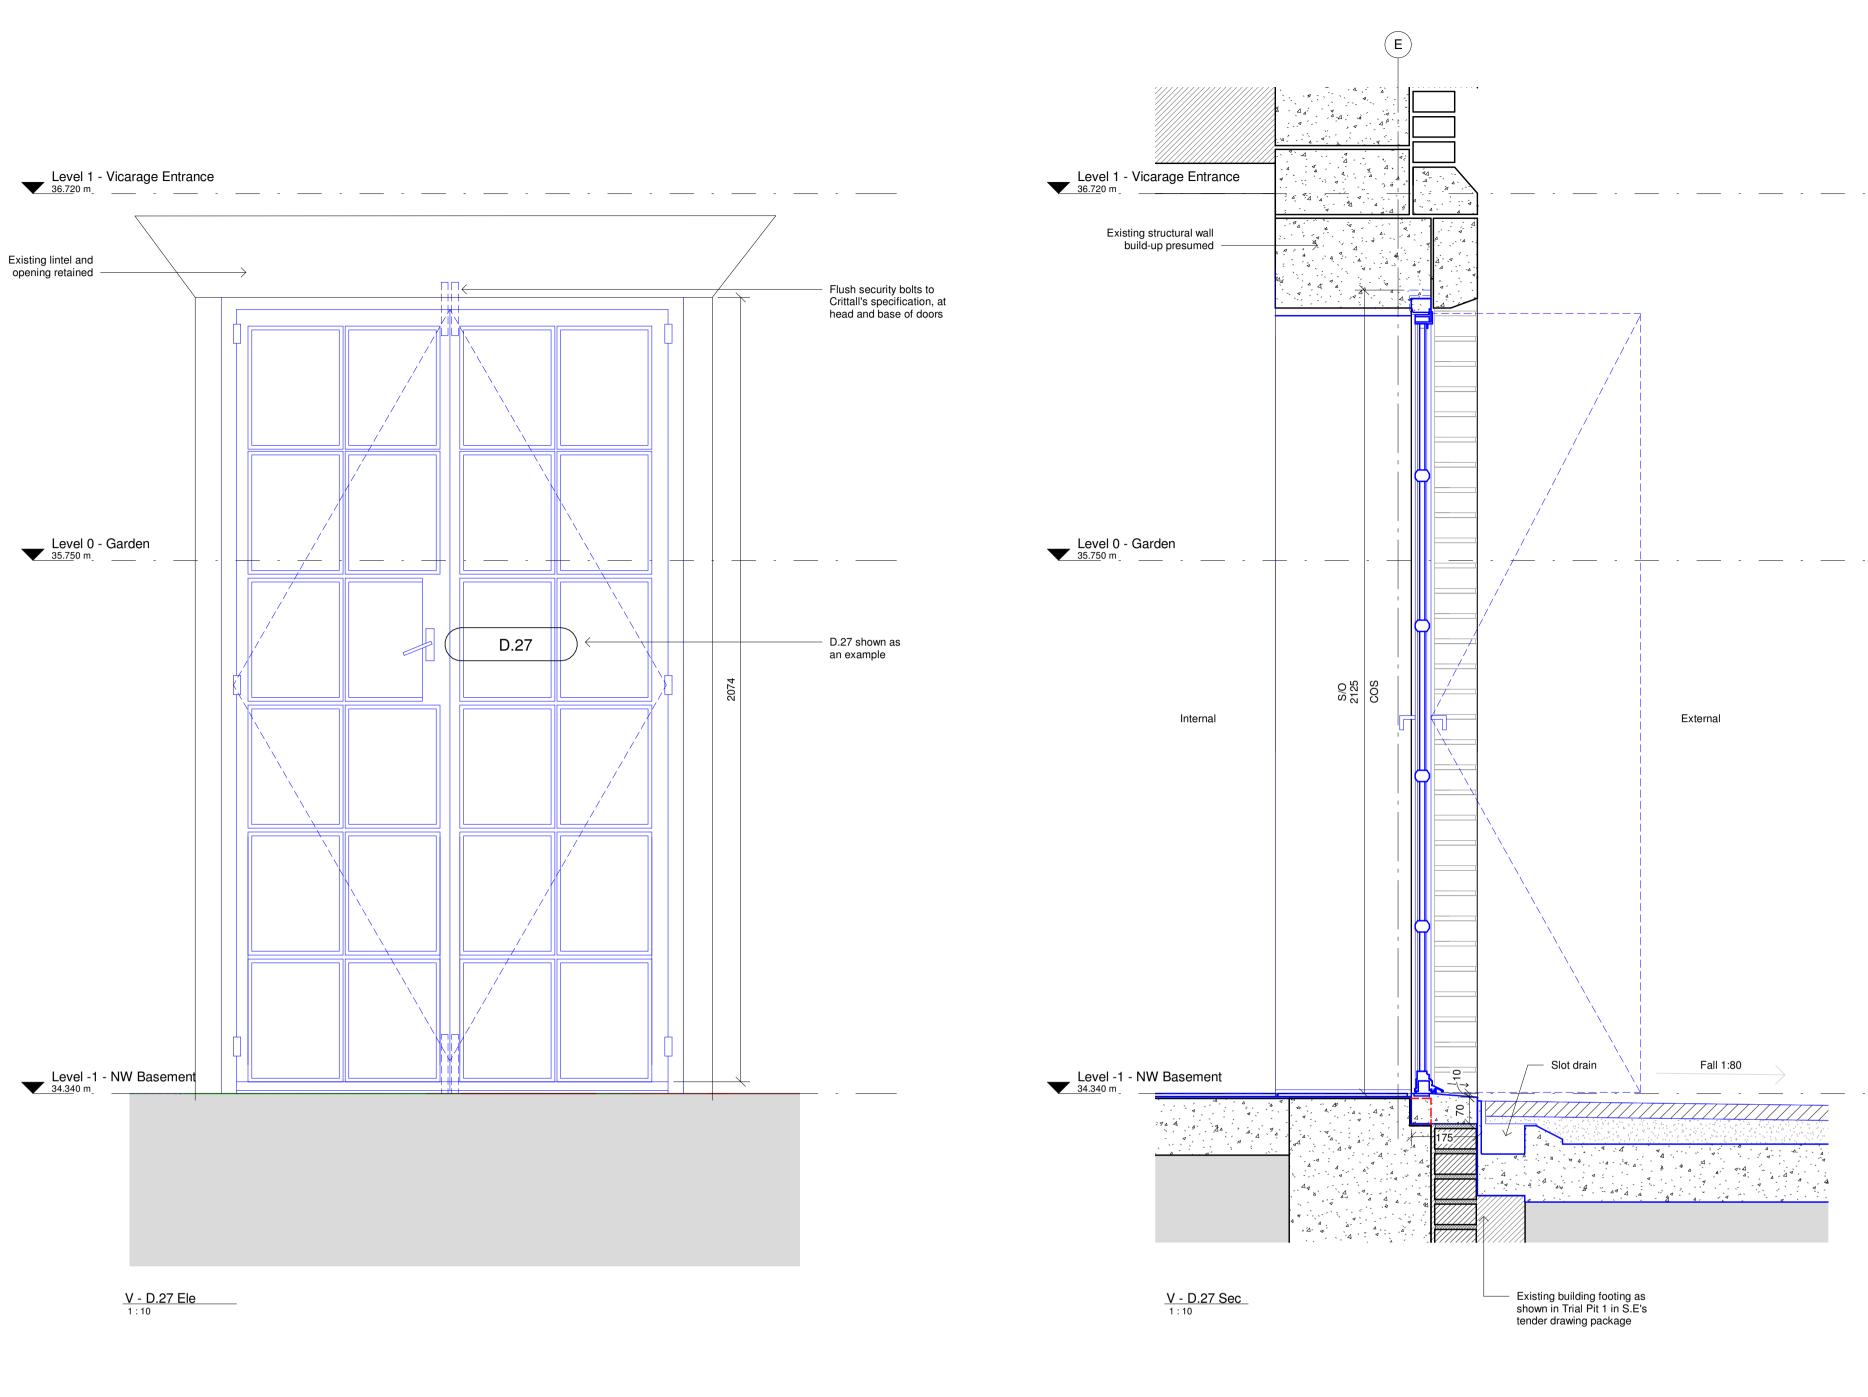

Non-projecting Crittall door hinge, to match existing conditions

D.27

-----

/S/O\ TBC on site

External

Slot drain

<u>V - D.27 Plan</u>

D.25, 27-29

| Description                     | Crittall W20 double glazed double door with weld on non-projecting hinges. Provides new second means of escape to the Vicarage basement. |
|---------------------------------|------------------------------------------------------------------------------------------------------------------------------------------|
| Approx. structural opening size | To be surveyed in detail on site                                                                                                         |
| Structural opening width        | To be surveyed in detail on site                                                                                                         |
| Threshold                       | Sloped threshold to match terrace stone.                                                                                                 |
| Finishes                        | Hot-dip galvanised post fabrication to prevent corrosion. Duralife polyester powder coated - RAL to match existing                       |
| Glazing                         | Double-glazed - 4mm Low E Toughened safety glass                                                                                         |
| Ironmongery                     | Crittall standard bronze handles. Flush security bolts inset, top and bottom.                                                            |