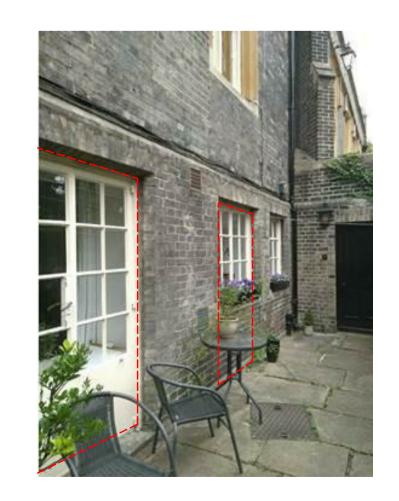

|
| Threshold                       | Sloped threshold to match terrace stone.                                                                                                 |
| Finishes                        | Hot-dip galvanised post fabrication to prevent corrosion. Duralife polyester powder coated - RAL to match existing                       |
| Glazing                         | Double-glazed - 4mm Low E Toughened safety glass                                                                                         |
| Ironmongery                     | Crittall standard bronze handles. Flush security bolts inset, top and bottom.                                                            |

## **Existing Condition**