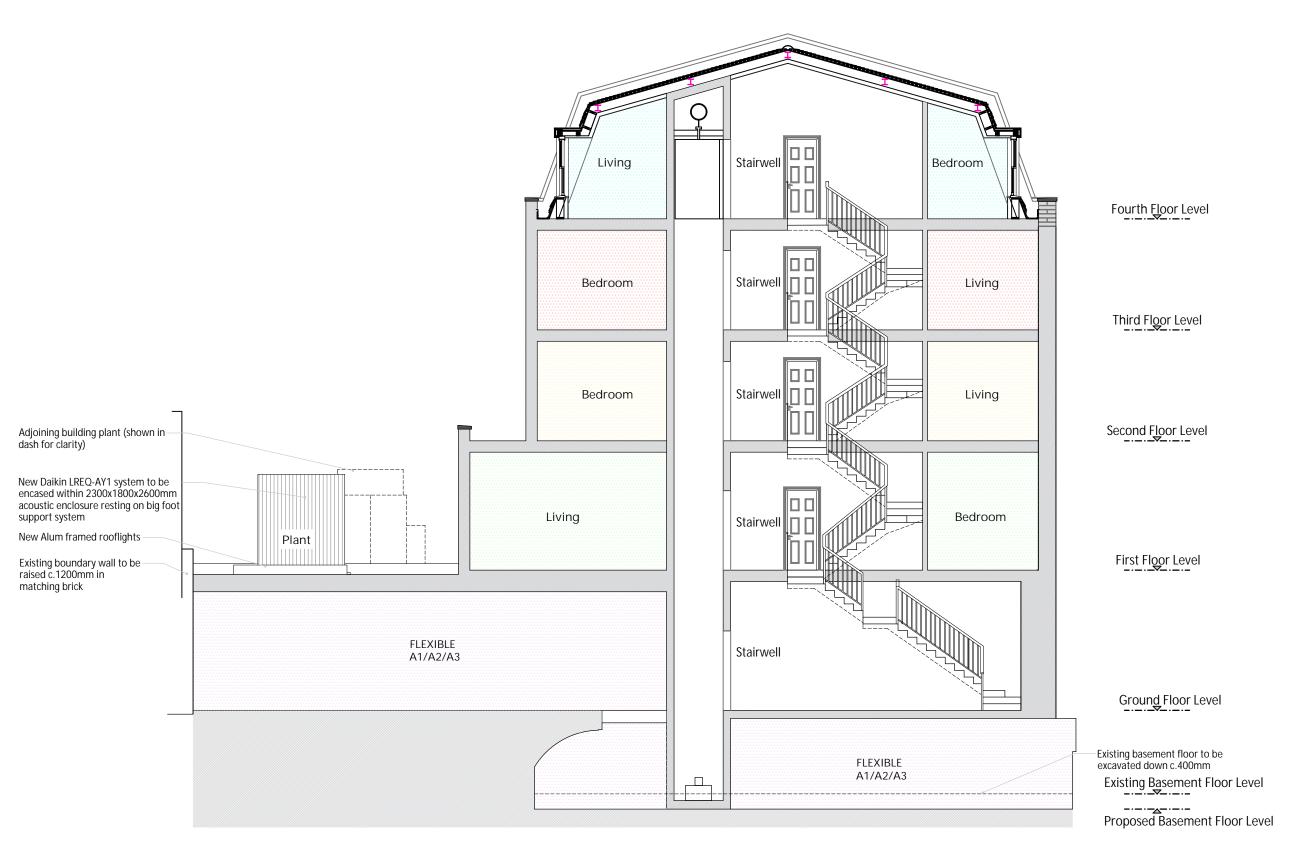

SECTION A-A AS PROPOSED

0 1m 2m 5m 10m

Section A-A As Proposed

PROJECT NAME

Refurbishment

ESS

37 Gray's Inn Road, London, WC1X 8PQ

Rodell Properties Ltd

| 24027 P03  SCALE  1:100@A3 April. 2019  DRAWN BY CHECKED BY |          | KK       | SL         |  |
|-------------------------------------------------------------|----------|----------|------------|--|
| SCALE DATE                                                  | DRAWN BY |          | CHECKED BY |  |
| 24027 P03                                                   | SCALE    | 1:100@A3 |            |  |
| JOB NO. DRAWING NO.                                         | JOB NO.  | 24027    | P03        |  |