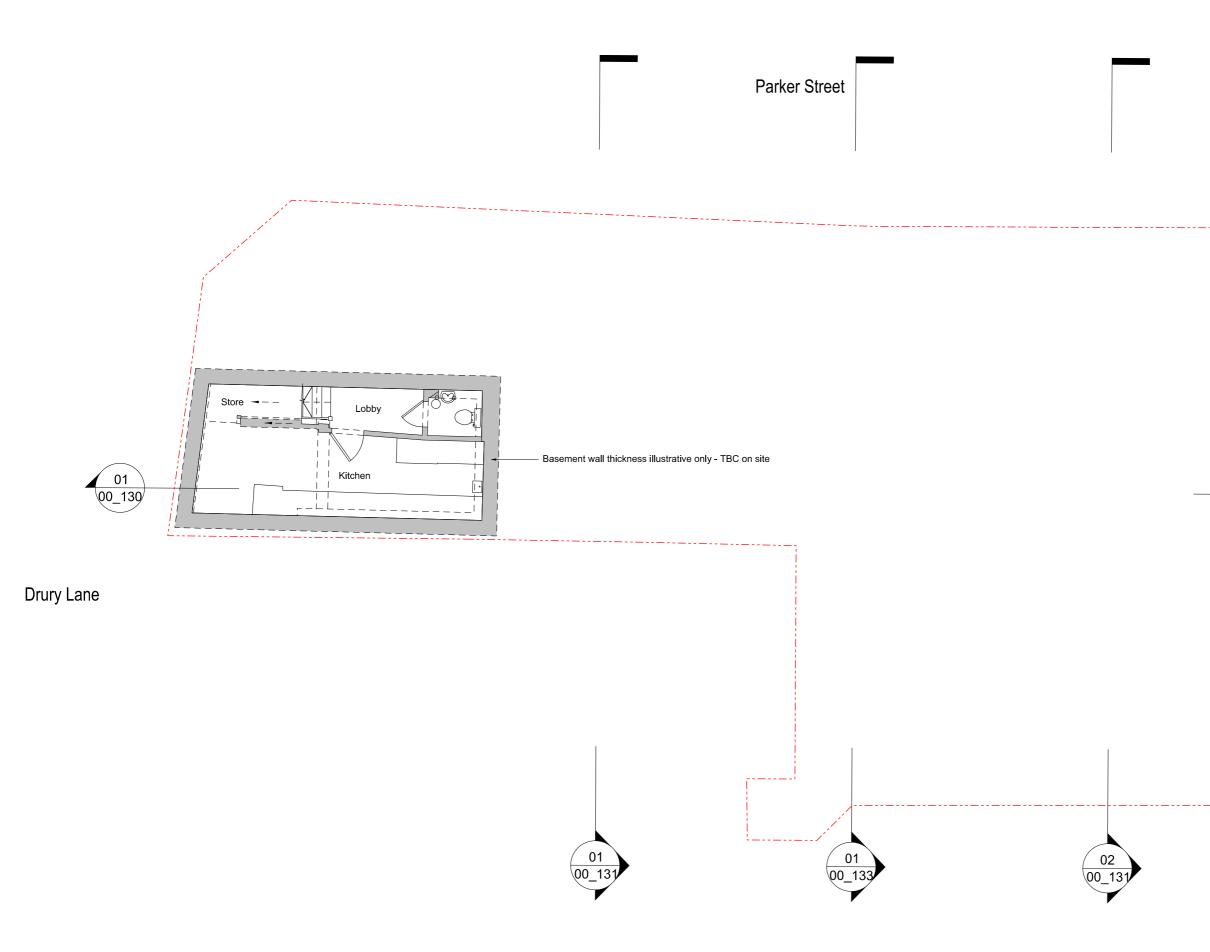

Basement Level - General Arrangement Plan - Existing 160-161 Drury Lane

Site Boundary

| Eli Investments                                                                                                                                                                               |            |          |              |  |
|-----------------------------------------------------------------------------------------------------------------------------------------------------------------------------------------------|------------|----------|--------------|--|
| Project                                                                                                                                                                                       |            |          |              |  |
| 160-161 Drury Lane                                                                                                                                                                            |            |          |              |  |
| Drawing Title                                                                                                                                                                                 |            |          |              |  |
| Basement Level                                                                                                                                                                                |            |          |              |  |
| General Arrangement Plan                                                                                                                                                                      |            |          |              |  |
| Existing                                                                                                                                                                                      |            |          |              |  |
| Drawing Number                                                                                                                                                                                |            |          |              |  |
| 1468                                                                                                                                                                                          | _(00)099   |          |              |  |
| Scale                                                                                                                                                                                         | 1:100 @ A3 | Status   | Planning     |  |
| Drawn by                                                                                                                                                                                      | JT         | Date     | DD/MM/YY     |  |
| Do not scale. All dimensions to be confirmed on site Information<br>contained in this drawing is the sole copyright of Ian Chalk<br>Architects and is not to be reproduced without permission |            |          |              |  |
|                                                                                                                                                                                               |            |          |              |  |
| 70 Cowcross Street<br>London<br>EC1M 6EJ                                                                                                                                                      |            |          |              |  |
|                                                                                                                                                                                               |            | 0203 780 | 0203 7807355 |  |
| I Inchalkarchitects.com                                                                                                                                                                       |            |          |              |  |