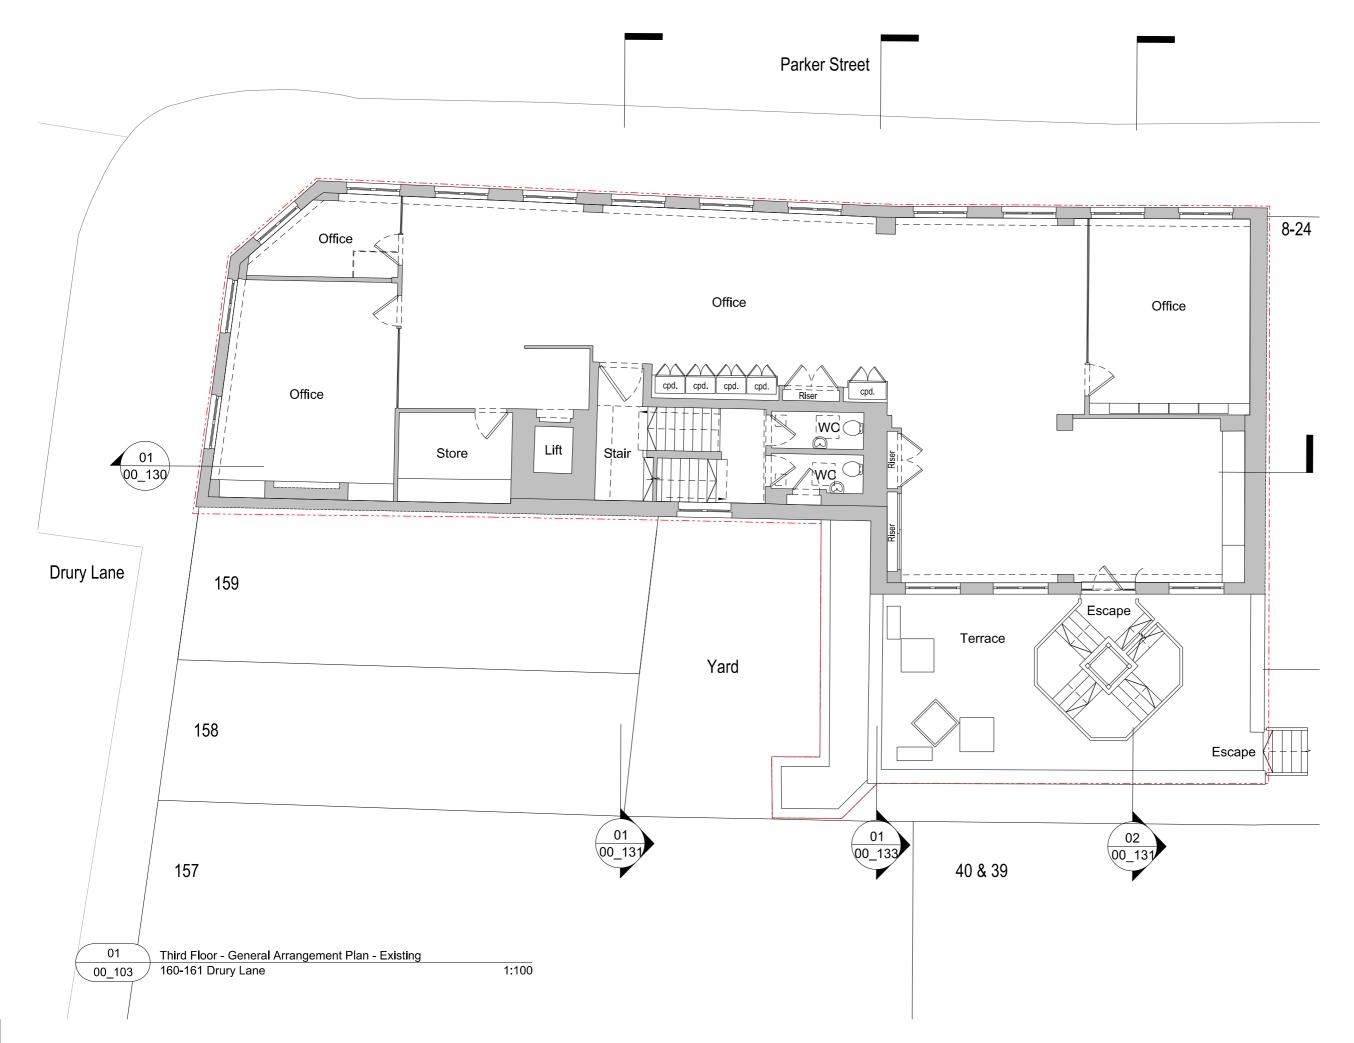

Site Boundary

| Client<br>Eli Investments                                                                                                                                                                     |            |        |          |
|-----------------------------------------------------------------------------------------------------------------------------------------------------------------------------------------------|------------|--------|----------|
| Project                                                                                                                                                                                       |            |        |          |
| 160-161 Drury Lane                                                                                                                                                                            |            |        |          |
| Drawing Title                                                                                                                                                                                 |            |        |          |
| Third Floor                                                                                                                                                                                   |            |        |          |
| General Arrangement Plan                                                                                                                                                                      |            |        |          |
| Existing                                                                                                                                                                                      |            |        |          |
| Drawing Number                                                                                                                                                                                |            |        |          |
| 1468                                                                                                                                                                                          | _(00)103   |        |          |
| Scale                                                                                                                                                                                         | 1:100 @ A3 | Status | Planning |
| Drawn by                                                                                                                                                                                      | JT         | Date   | DD/MM/YY |
| Do not scale. All dimensions to be confirmed on site Information<br>contained in this drawing is the sole copyright of Ian Chalk<br>Architects and is not to be reproduced without permission |            |        |          |
|                                                                                                                                                                                               |            |        |          |
| 70 Cowcross Street<br>London<br>EC1M 6EJ                                                                                                                                                      |            |        |          |
| 0203 7807355                                                                                                                                                                                  |            |        | 7355     |
| I Inchalkarchitects.com                                                                                                                                                                       |            |        |          |