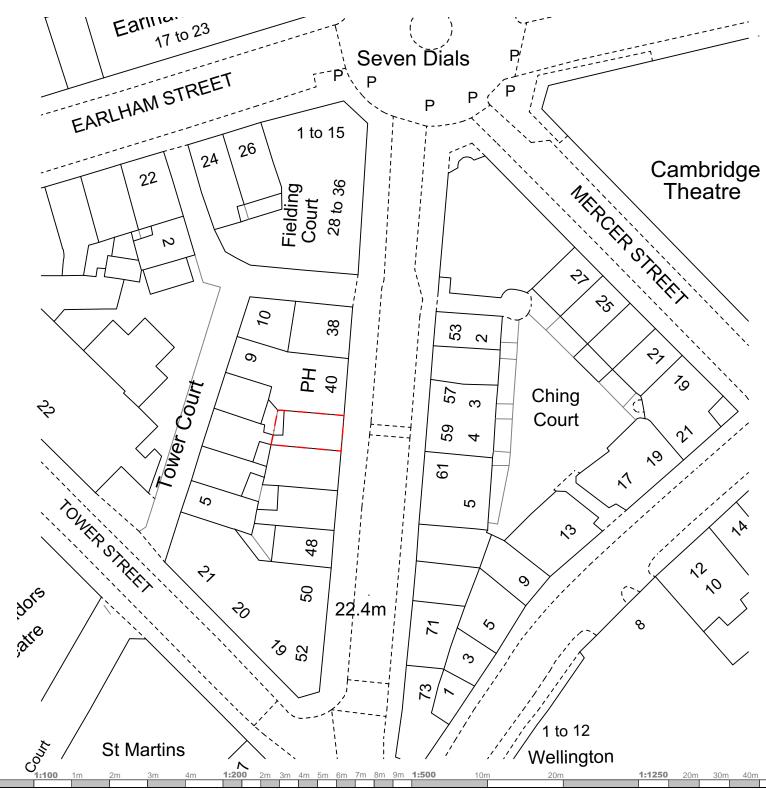

| A D     | ARDE. ARCHITECTURE & DEVELOPMENT                 |         |           |  |  |
|---------|--------------------------------------------------|---------|-----------|--|--|
|         | 13 HARCOURT ROAD                                 |         |           |  |  |
| DE      | BROCKLEY                                         |         |           |  |  |
| SE4 2AJ |                                                  |         |           |  |  |
| Client  | SHAFTESBURY COVENT GARDEN LTD 42 MONMOUTH STREET |         |           |  |  |
| Address |                                                  |         |           |  |  |
| TITLE   | OS/ BLOCK PLAN                                   |         |           |  |  |
| DRAWING | 000                                              |         |           |  |  |
| REV.    | -                                                | SCALE   | AS STATED |  |  |
| STATUS  | INFORMATION                                      | DRAWN   | VT        |  |  |
| DATE    | APRIL 2019                                       | CHECKED | -         |  |  |