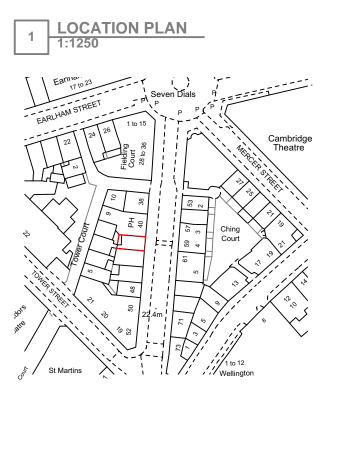

| A D     | ARDE. ARCHITECTURE & DEVELOPMENT                 |         |           |  |  |
|---------|--------------------------------------------------|---------|-----------|--|--|
|         | 13 HARCOURT ROAD                                 |         |           |  |  |
| DE      | BROCKLEY                                         |         |           |  |  |
| SE4 2AJ |                                                  |         |           |  |  |
| Client  | SHAFTESBURY COVENT GARDEN LTD 42 MONMOUTH STREET |         |           |  |  |
| Address |                                                  |         |           |  |  |
| TITLE   | OS/ BLOCK PLAN                                   |         |           |  |  |
| DRAWING | 000                                              |         |           |  |  |
| REV.    | -                                                | SCALE   | AS STATED |  |  |
| STATUS  | INFORMATION                                      | DRAWN   | VT        |  |  |
| DATE    | APRIL 2019                                       | CHECKED | -         |  |  |