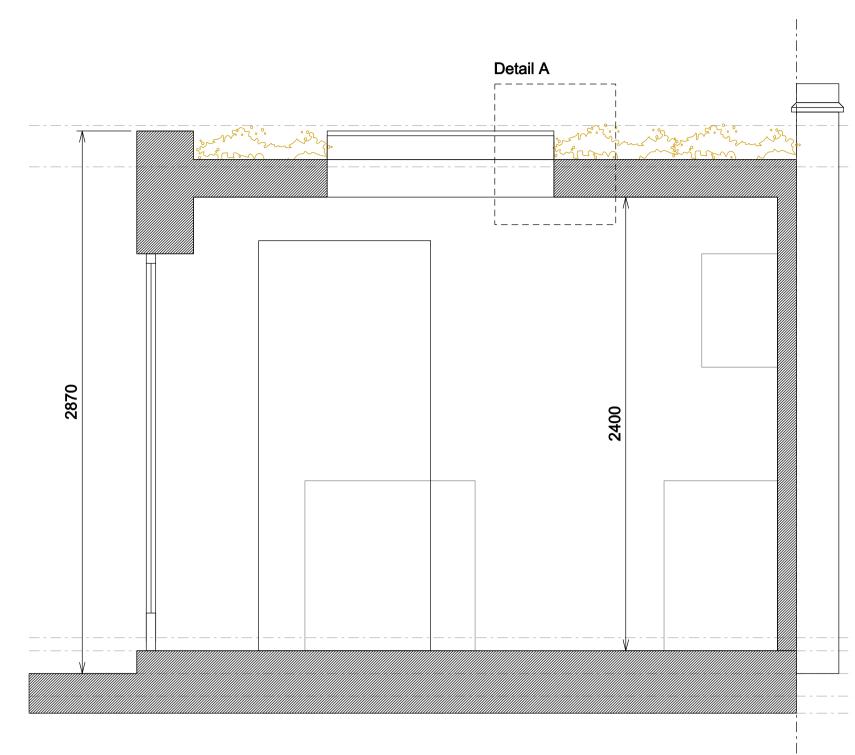

Proposed Kitchen Section 1:20

Proposed Roof Plan 1:20

Detail A 1:5

## Planning Condition No 4

Prior to commencement of the rear extension, full details in respect of the living roof in the area indicated on the approved roof plan shall be submitted to and approved by the local planning authority. The details shall include

i. a detailed scheme of maintenance

ii. sections at a scale of 1:20 with manufacturers details demonstrating the construction and materials used

iii. full details of planting species and density

The living roof shall be fully provided in accordance with the approved details prior to first occupation and thereafter retained and maintained in accordance with the approved scheme.