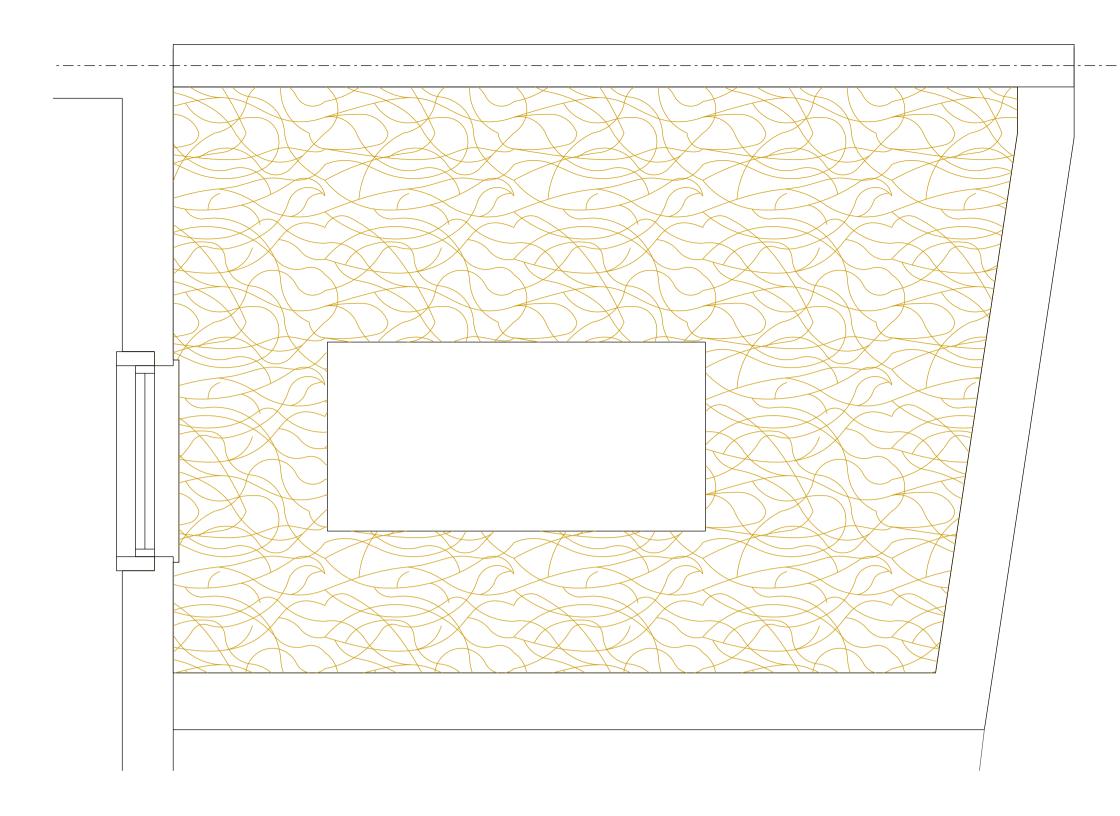

Proposed Kitchen Section 1:20



Proposed Roof Plan 1:20



Detail A 1:5

## Planning Condition No 4

Prior to commencement of the rear extension, full details in respect of the living roof in the area indicated on the approved roof plan shall be submitted to and approved by the local planning authority. The details shall include

i. a detailed scheme of maintenance

ii. sections at a scale of 1:20 with manufacturers details demonstrating the construction and materials used

iii. full details of planting species and density

The living roof shall be fully provided in accordance with the approved details prior to first occupation and thereafter retained and maintained in accordance with the approved scheme.

For full details of proposed detailed scheme of maintenance and details of planting species and density refer to m