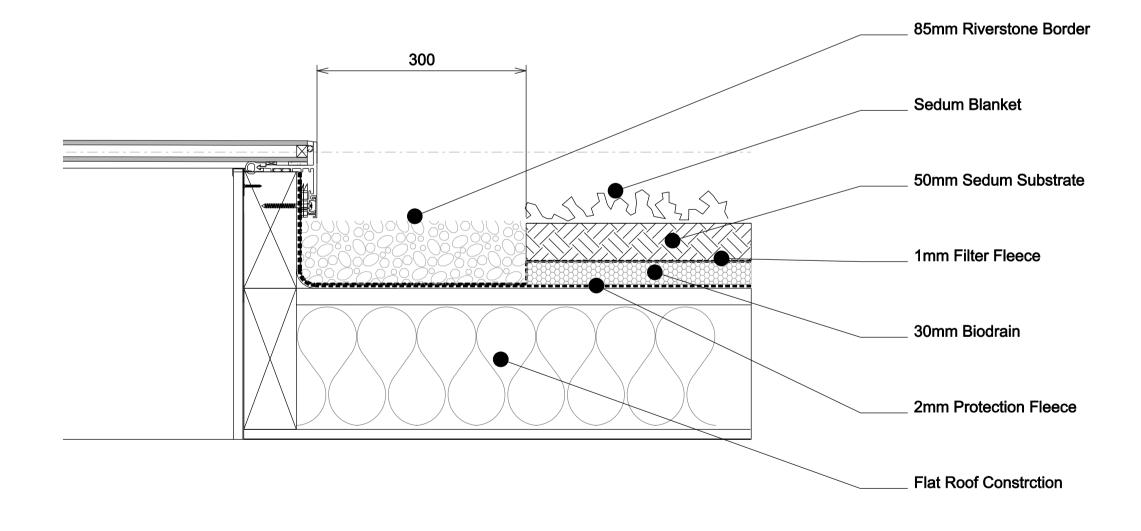

Proposed Kitchen Section 1:20

Proposed Roof Plan 1:20

Detail A 1:5

i. a detailed scheme of maintenance

ii. sections at a scale of 1:20 with manufacturers details demonstrating the construction and materials used

iii. full details of planting species and density

The living roof shall be fully provided in accordance with the approved details prior to first occupation and thereafter retained and maintained in accordance with the approved scheme.

For full details of proposed detailed scheme of maintenance and details of planting species and density refer to manufacturers specification

To be read in conjunction with Approved Planning Drawings

independent architectural services
52 Bailey Road Leigh on Sea Essex SS9 3PJ M:07790 069188