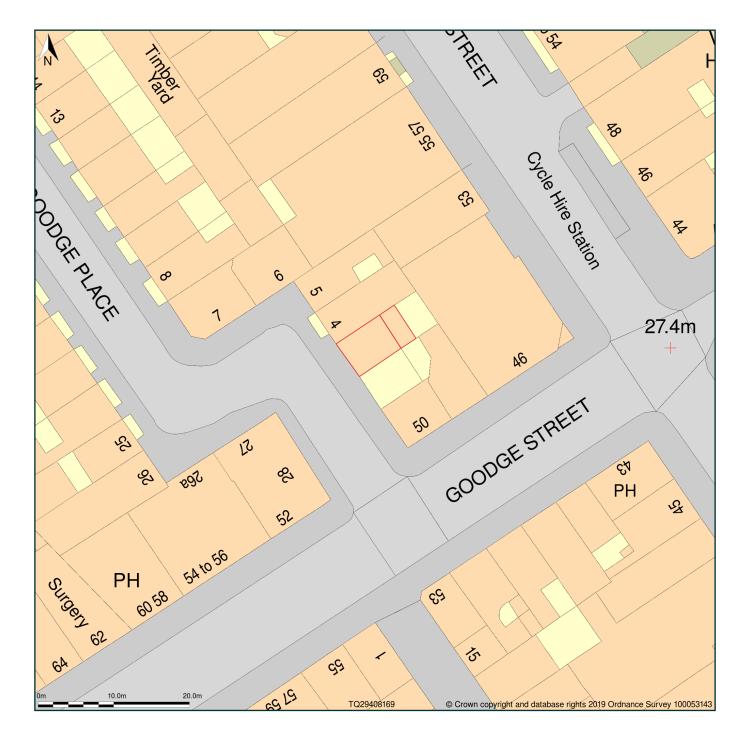

## 3, Goodge Place, London, Camden, W1T 4SB

Block Plan shows area bounded by: 529362.12, 181651.23 529452.12, 181741.23 (at a scale of 1:500), OSGridRef: TQ29408169. The representation of a road, track or path is no evidence of a right of way. The representation of features as lines is no evidence of a property boundary.

Produced on 12th Apr 2019 from the Ordnance Survey National Geographic Database and incorporating surveyed revision available at this date. Reproduction in whole or part is prohibited without the prior permission of Ordnance Survey. © Crown copyright 2019. Supplied by www.buyaplan.co.uk a licensed Ordnance Survey partner (100053143). Unique plan reference: #00412453-DEAAB5