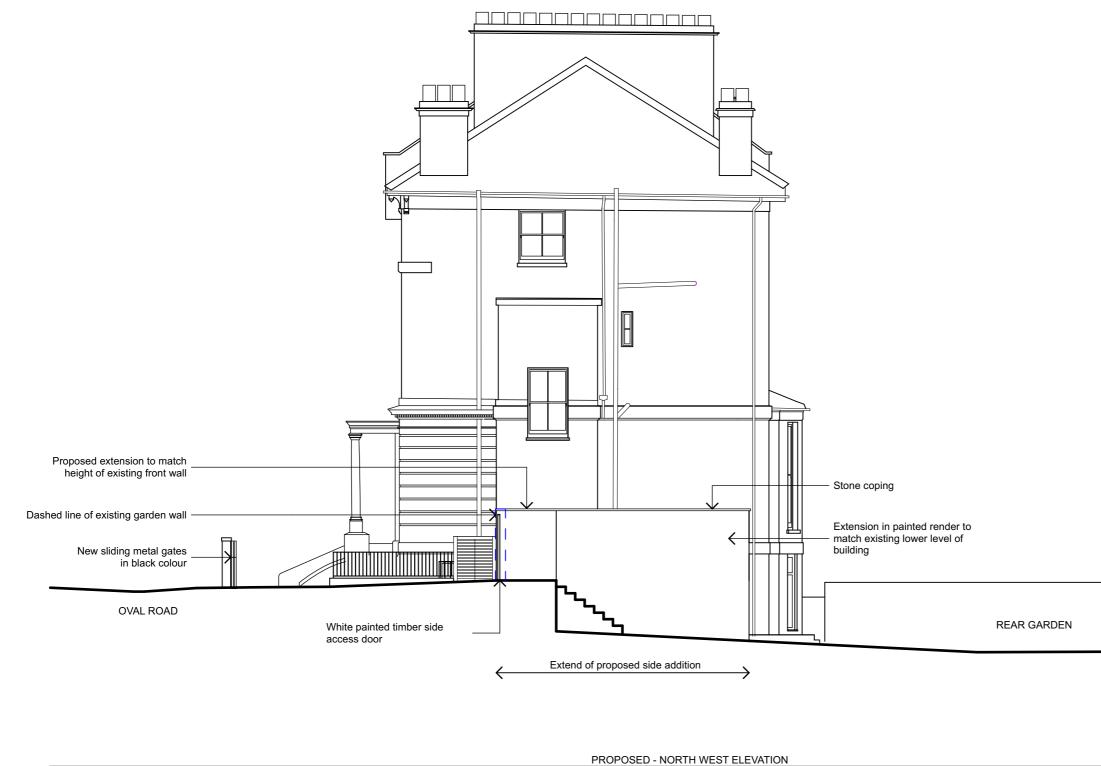

| This drawing is not to be scaled. All dimen<br>Any discrepancies to be notified immediately to Charles Do |                                            |                                                        | Doe Architects.                              | 0                                           |               | 5<br>metres                | SUE - FOR PLANNIN      | G APPROVAL         |
|-----------------------------------------------------------------------------------------------------------|--------------------------------------------|--------------------------------------------------------|----------------------------------------------|---------------------------------------------|---------------|----------------------------|------------------------|--------------------|
| CHARLES DOE ARCHITECTS                                                                                    | 3 The Square<br>Richmond<br>Surrey TW9 1DY | Tel: +44 (0) 20 8948 4200<br>Fax: +44 (0) 20 8948 4201 | ALTERATIONS<br>5 OVAL ROAD<br>LONDON NW1 7EA | Title<br>PROPOSED - NORTH<br>WEST ELEVATION | Scale<br>Date | 1:100 @ A3<br>JANUARY 2019 | Project<br>Drawing No. | 1435<br>TP-308 / B |