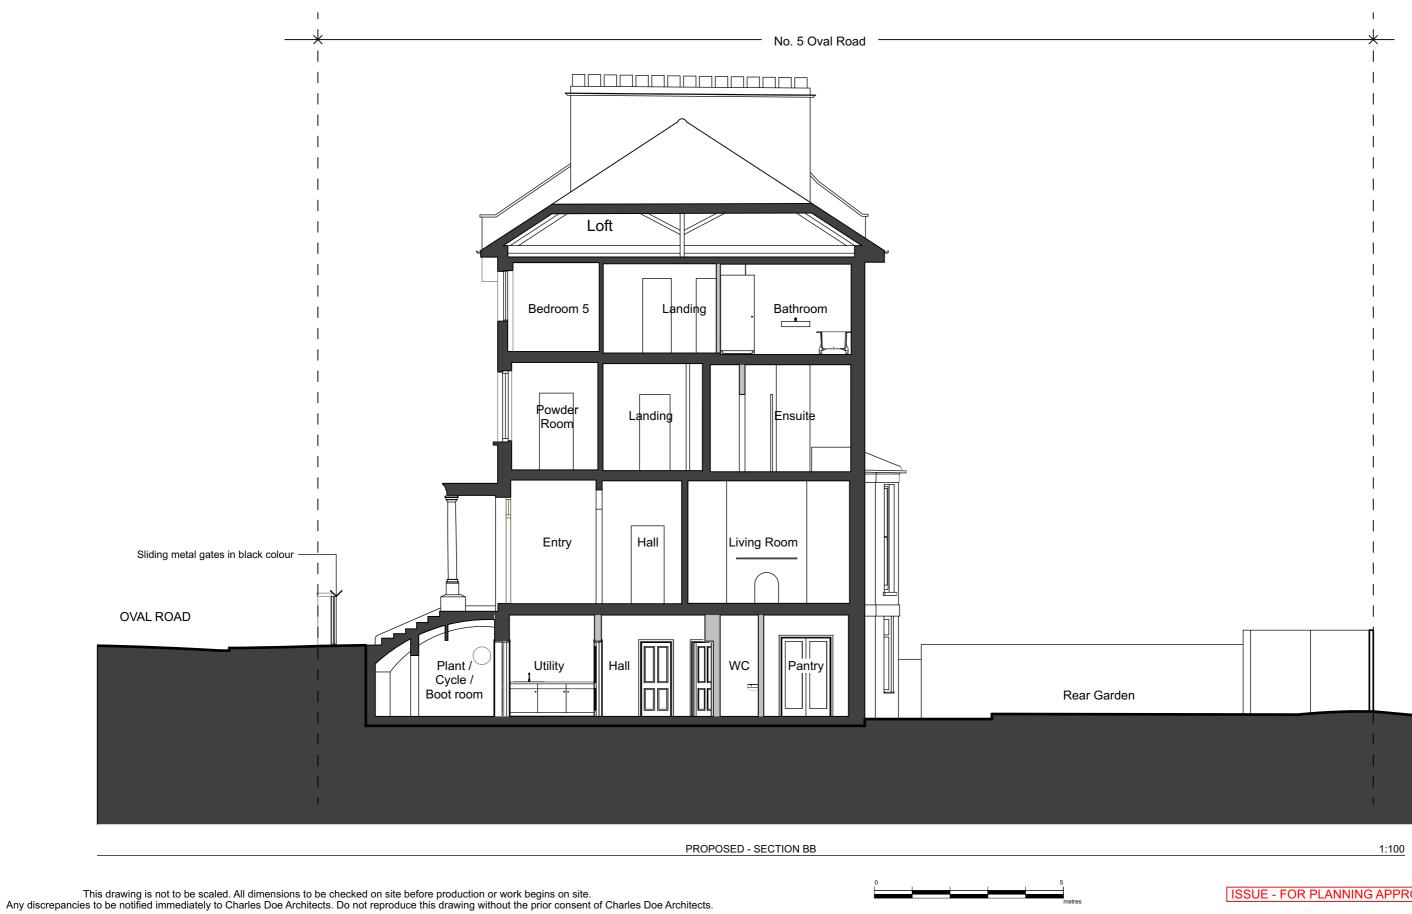

| CHARLES DOE ARCHITECTS | 3 The Square<br>Richmond<br>Surrey TW9 1DY | Tel: +44 (0) 20 8948 4200<br>Fax: +44 (0) 20 8948 4201 | ALTERATIONS<br>5 OVAL ROAD<br>LONDON NW1 7EA | Title<br>PROPOSED - SECTION BB | Scale<br>Date | 1 |
|------------------------|--------------------------------------------|--------------------------------------------------------|----------------------------------------------|--------------------------------|---------------|---|

## ISSUE - FOR PLANNING APPROVAL

| 1:100 @ A3 | Project     | 1435   |
|------------|-------------|--------|
| JUNE 2018  | Drawing No. | TP-305 |