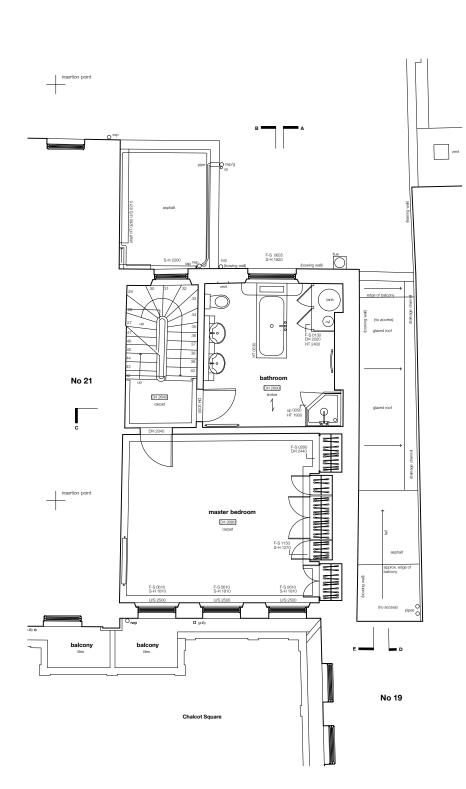

stage works commencing.

utility CH 2750

E

No 19

EXISTING FIRST FLOOR PLAN

SECOND FLOOR PLAN

SCALE: 1:100 @ A3

metres