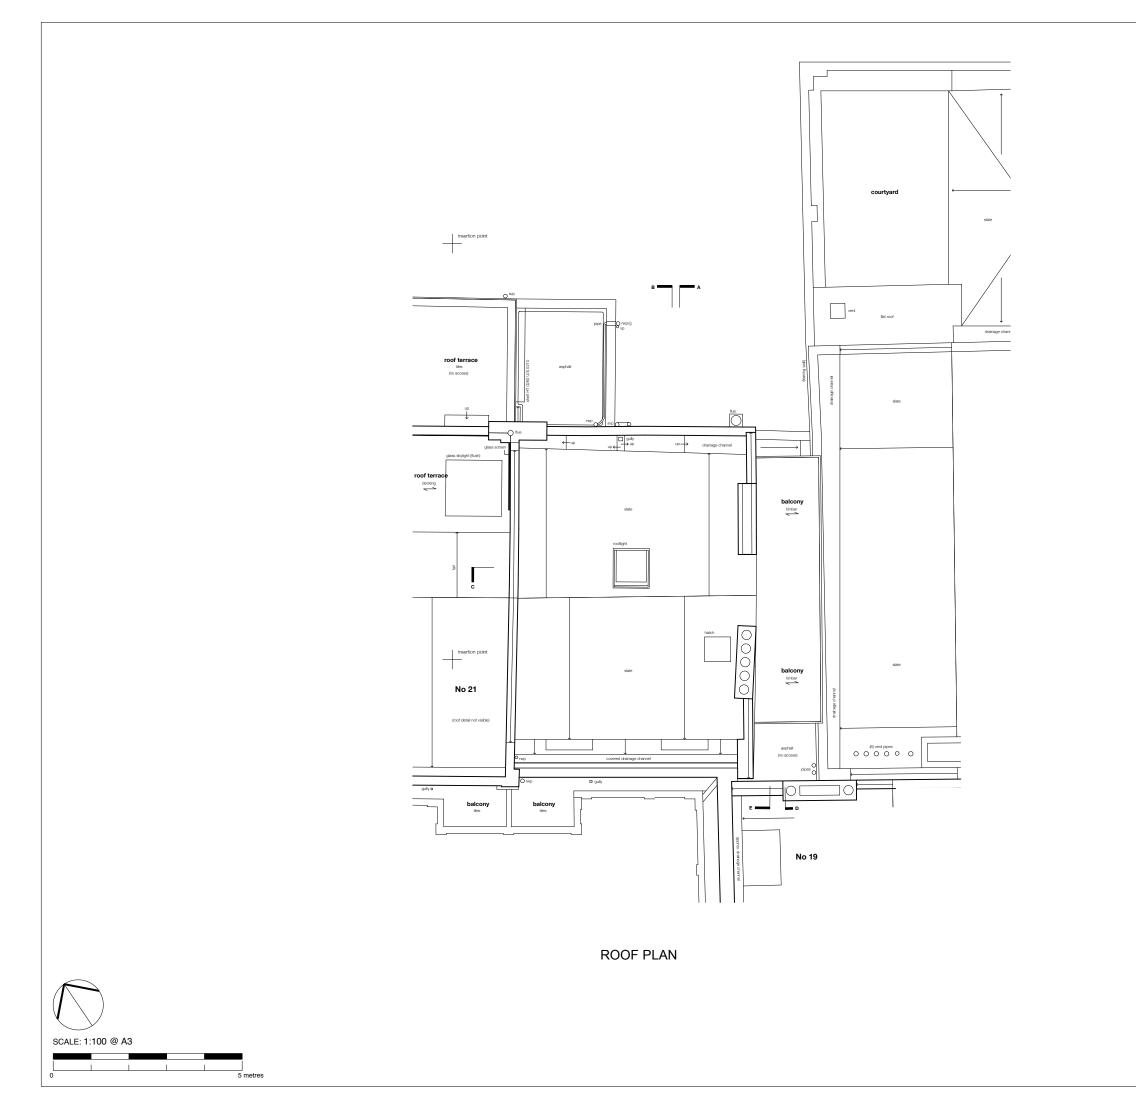

| Р     | PLANNING                             | Issue                |           | 12/  | 18        | GM       |
|-------|--------------------------------------|----------------------|-----------|------|-----------|----------|
| REV   | DESCRIPTIO                           | ON                   |           | D    | ATE       | NAME     |
| Arc   | well Tuck A<br>hitecture 6<br>sign P |                      | 0 8749 77 | '00  | lon, W6 0 | <b>D</b> |
|       |                                      |                      |           |      |           | Ŵ        |
| PROJE | CT TITLE                             |                      |           |      |           |          |
|       | LON                                  | HALCOT<br>DON<br>8YA |           | AR   | E         |          |
| DRAW  | N G                                  | àM                   | CHECKED   | A    | \S        |          |
| DATE  | 12.10.1                              | 8                    | SCALE     | 1:10 | 00 @ A3   |          |
| DRAWI | NG TITLE                             |                      |           |      |           |          |
|       | EX                                   | ISTING I             | ROOF      | PL   | AN        |          |
| JOB N | ιΟ.                                  | DRAWING NO.          |           |      | REV.      |          |
| 2     | 2568                                 | C                    | )4        |      | Ρ         | 1        |