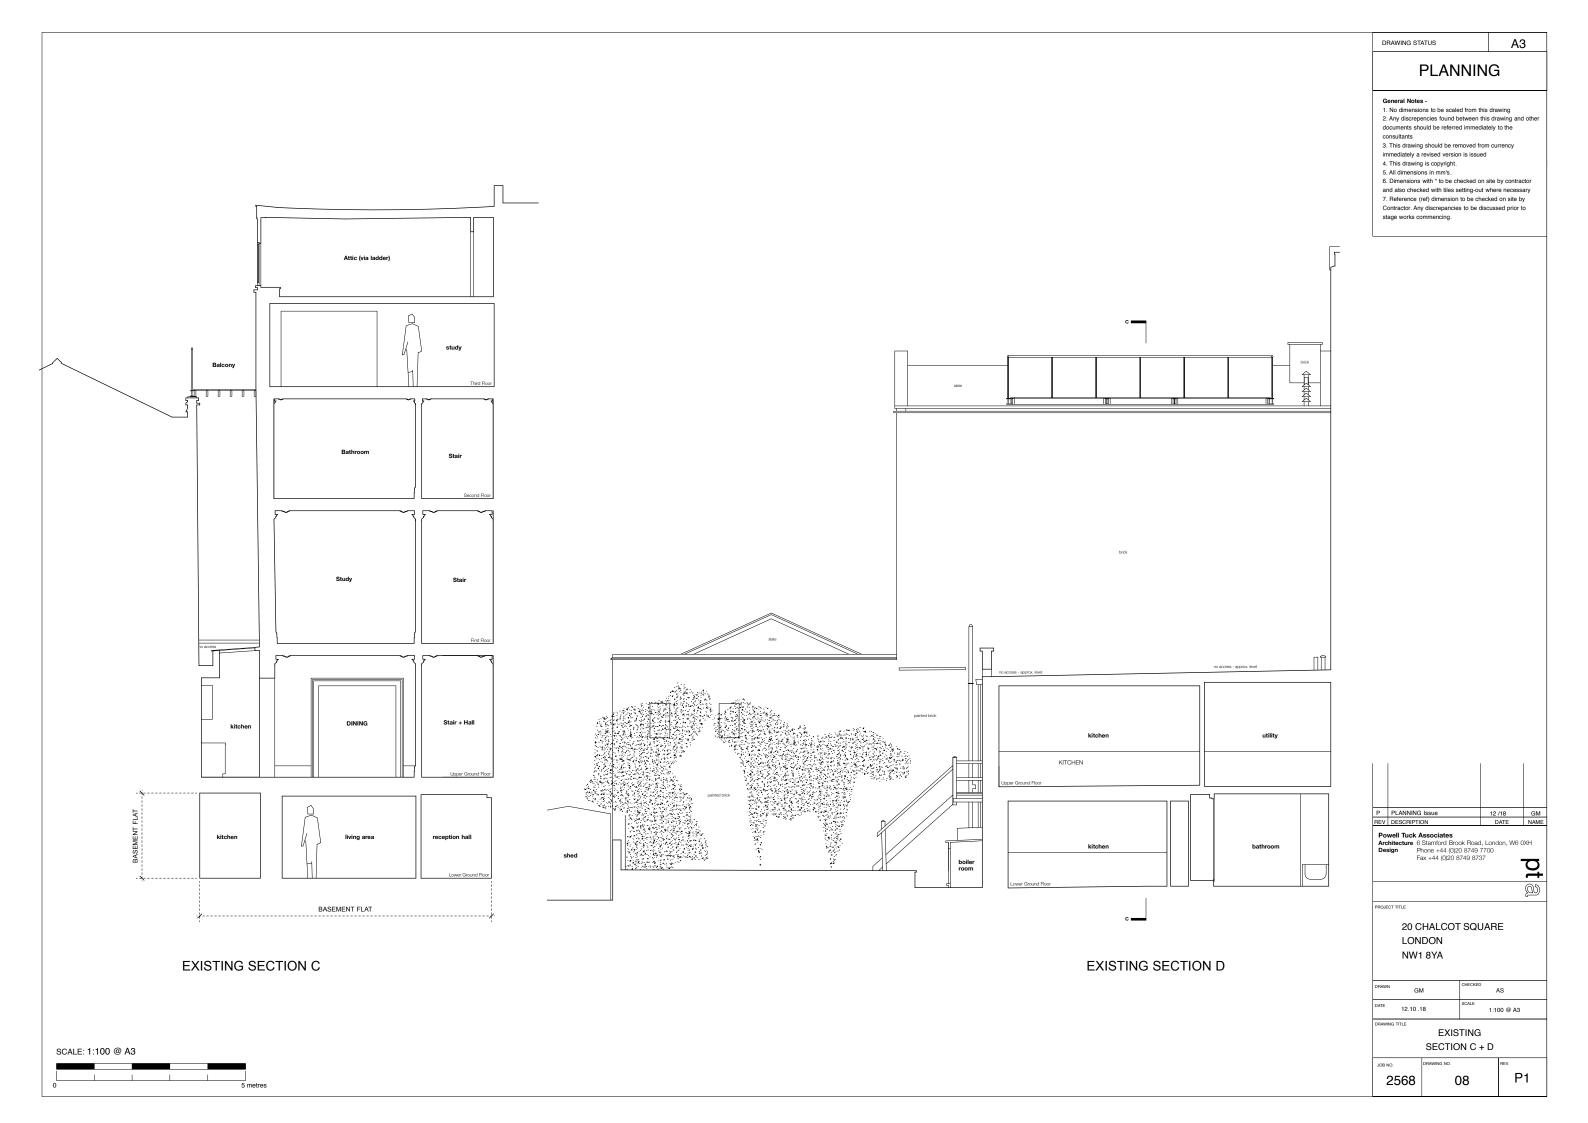

|
| DRAW  | NG TITLE    |                                                 | TINC     |       |          |        |
|       |             | EXIS                                            |          |       |          |        |
|       |             | SECT                                            | ON E     | З     |          |        |
| JOB 1 | NO.         | DRAWING NO.                                     |          |       | REV.     |        |
|       | 2568        |                                                 | )7       |       | P1       |        |
| 1 '   | _000        |                                                 |          |       |          |        |
|       |             |                                                 |          |       |          |        |





EXISTING SECTION E

### SCALE: 1:100 @ A3

5 metres

A3

## PLANNING

Ceneral Notes 1. No dimensions to be scaled from this drawing
2. Any discrepencies found between this drawing and other
documents should be referred immediately to the
consultants
3. This drawing should be removed from currency
immediately a revised version is issued
4. This drawing is copyright.
5. All dimensions in mm's.
6. Dimensions with " to be checked on site by contractor
and also checked with tiles setting-out where necessary
7. Reference (ref) dimension to be checked on site by
Contractor. Any discrepancies to be discussed prior to
stage works commencing.

| Ρ            | PLANNING                       |                                                   | 12                              | /18           | GM