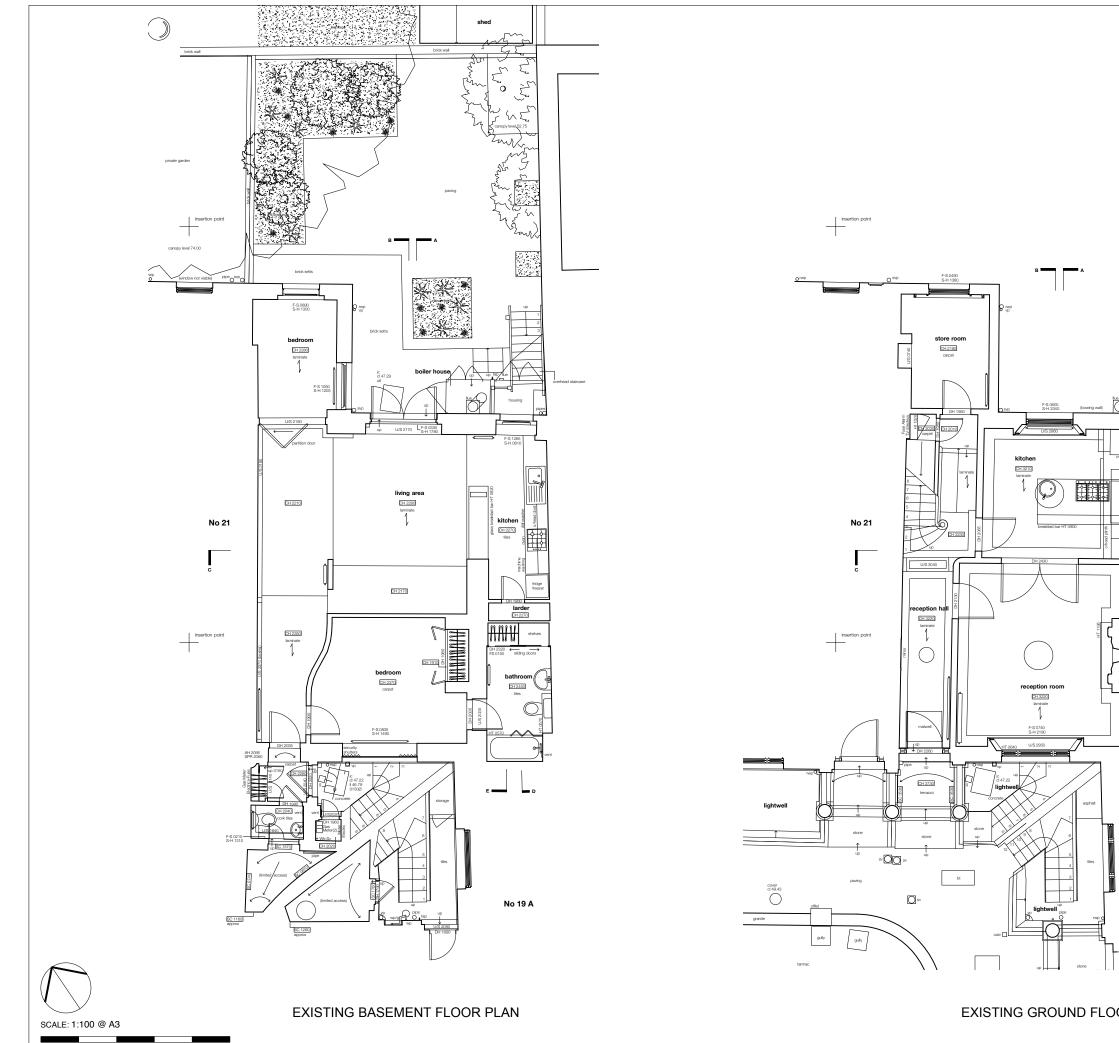

metres

EXISTING GROUND FLOOR PLAN

DRAWING STATUS

A3

stage works commencing.

utility CH 2750

E

No 19

EXISTING FIRST FLOOR PLAN

SECOND FLOOR PLAN

SCALE: 1:100 @ A3

metres