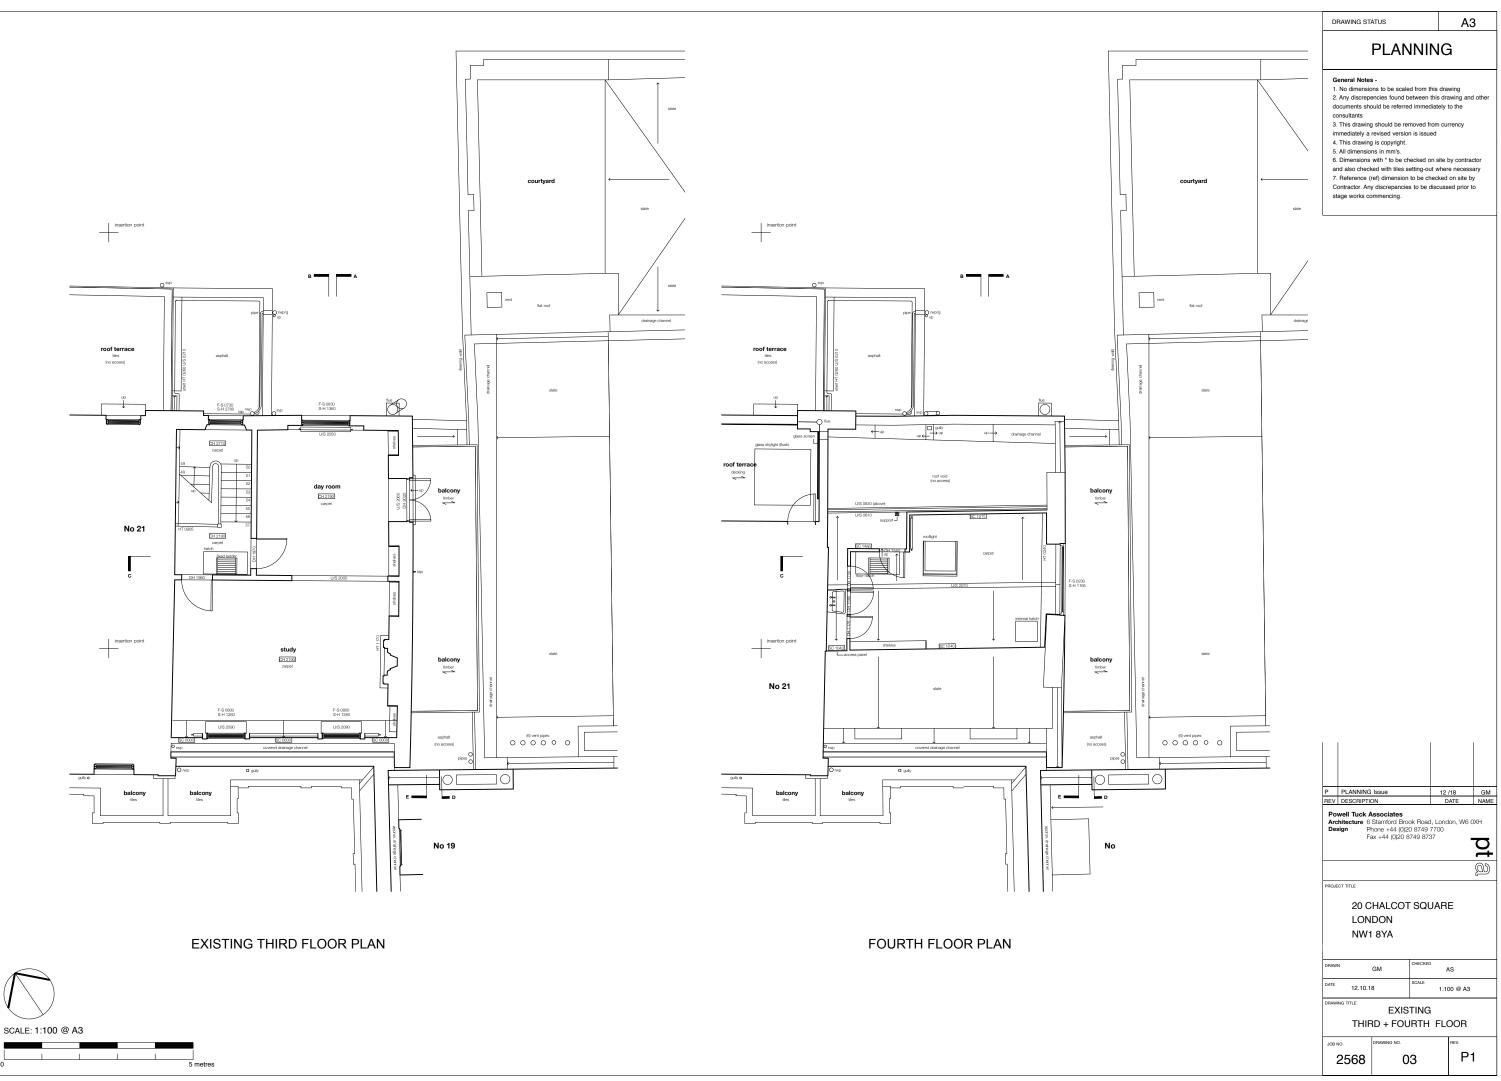

stage works commencing.

utility CH 2750

E

No 19

EXISTING FIRST FLOOR PLAN

SECOND FLOOR PLAN

SCALE: 1:100 @ A3

metres