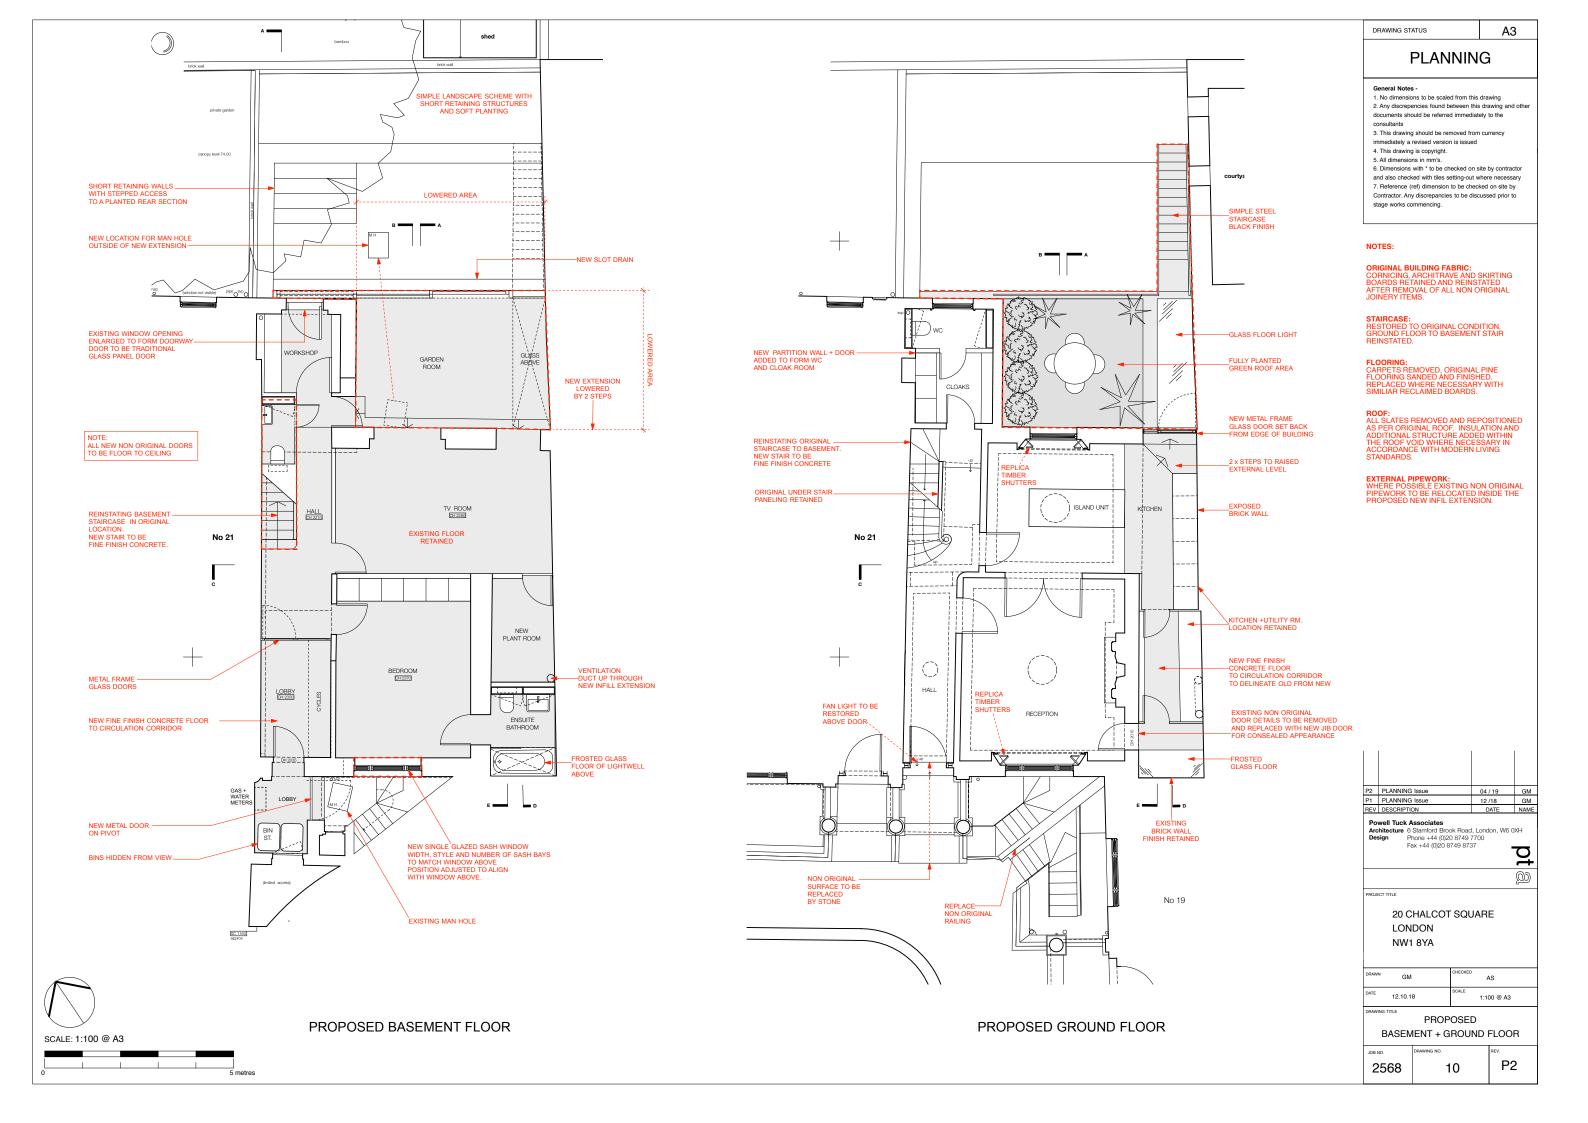

# **PLANNING**

АЗ

DRAWING STATUS

- General Notes 
  1. No dimensions to be scaled from this drawing

  2. Any discrepencies found between this drawing and other
  documents should be referred immediately to the
  consultants
- 3. This drawing should be removed from currency

- Reference (ref) dimension to be checked on site by Contractor. Any discrepancies to be discussed prior to stage works commencing.

ORIGINAL BUILDING FABRIC: CORNICING, ARCHITRAVE AND SKIRTING BOARDS RETAINED AND REINSTATED AFTER REMOVAL OF ALL NON ORIGINAL JOINERY ITEMS.

STAIRCASE: RESTORED TO ORIGINAL CONDITION. GROUND FLOOR TO BASEMENT STAIR REINSTATED.

FLOORING: CARPETS REMOVED, ORIGINAL PINE FLOORING SANDED AND FINISHED. REPLACED WHERE NECESSARY WITH SIMILIAR RECLAIMED BOARDS.

ROOF:
ALL SLATES REMOVED AND REPOSITIONED
AS PER ORIGINAL ROOF. INSULATION AND
ADDITIONAL STRUCTURE ADDED WITHIN
THE ROOF VOID WHERE NECESSARY IN
ACCORDANCE WITH MODERN LIVING
STANDARDS.

EXTERNAL PIPEWORK:
WHERE POSSIBLE EXISTING NON ORIGINAL
PIPEWORK TO BE RELOCATED INSIDE THE
PROPOSED NEW INFIL EXTENSION.