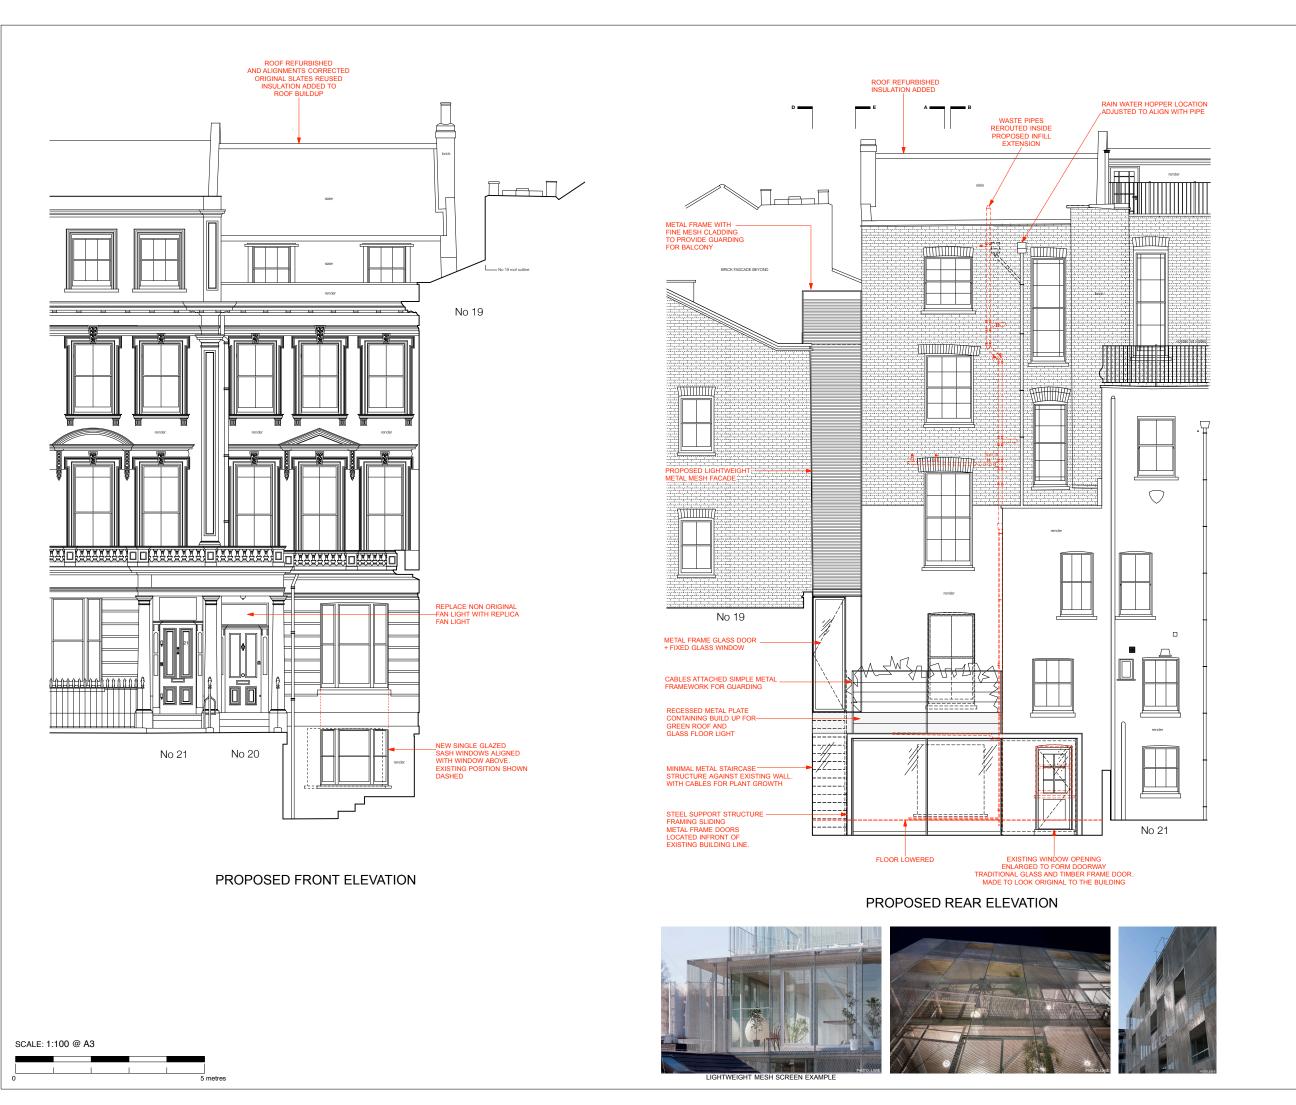

- Reference (ref) dimension to be checked on site by Contractor. Any discrepancies to be discussed prior to stage works commencing.

ORIGINAL BUILDING FABRIC: CORNICING, ARCHITRAVE AND SKIRTING BOARDS RETAINED AND REINSTATED AFTER REMOVAL OF ALL NON ORIGINAL JOINERY ITEMS.

ROOF:
ALL SLATES REMOVED AND REPOSITIONED
AS PER ORIGINAL ROOF. INSULATION AND
ADDITIONAL STRUCTURE ADDED WITHIN
THE ROOF VOID WHERE NECESSARY IN
ACCORDANCE WITH MODERN LIVING
STANDARDS.

EXTERNAL PIPEWORK:
WHERE POSSIBLE EXISTING NON ORIGINAL
PIPEWORK TO BE RELOCATED INSIDE THE
PROPOSED NEW INFIL EXTENSION.

PROPOSED ELEVATIONS

P3 2568 14

DRAWING STATUS