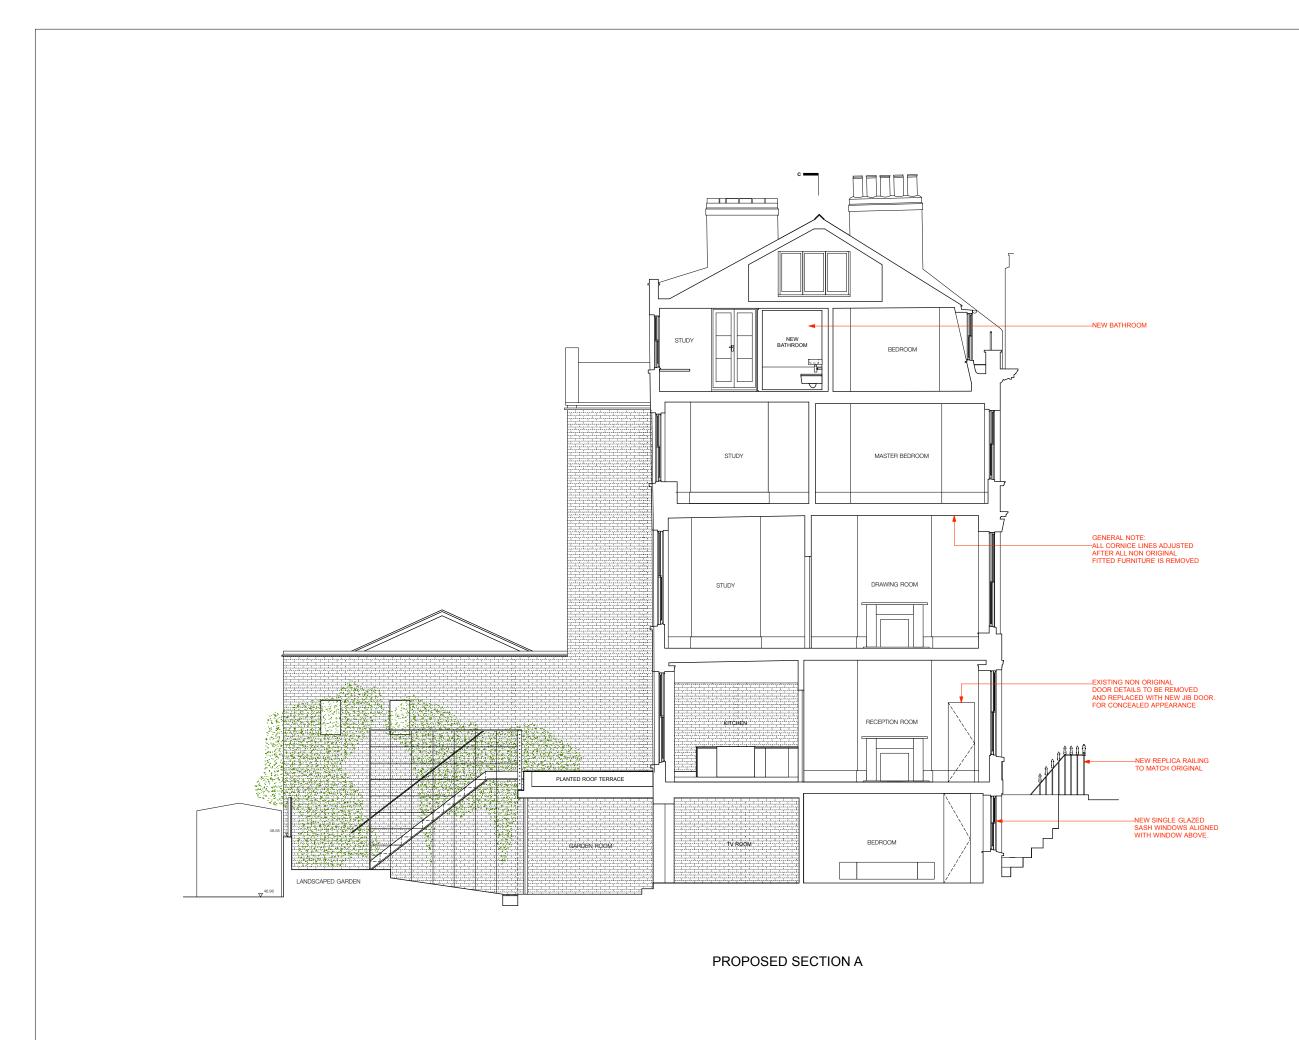

G FABRIC: CORNICING, ARCHITRAVE AND SKIRTING BOARDS RETAINED AND REINSTATED AFTER REMOVAL OF ALL NON ORIGINAL JOINERY ITEMS.

STAIRCASE: RESTORED TO ORIGINAL CONDITION, GROUND FLOOR TO BASEMENT STAIR REINSTATED.

FLOORING: CARPETS REMOVED, ORIGINAL PINE FLOORING SANDED AND FINISHED. REPLACED WHERE NECESSARY WITH SIMILIAR RECLAIMED BOARDS.

EXTERNAL PIPEWORK:
WHERE POSSIBLE EXISTING NON ORIGINAL PIPEWORK TO BE RELOCATED INSIDE THE PROPOSED NEW INFIL EXTENSION.

02 / 04 19 GM 19 / 03 19 GM P3 PLANNING Issue
P2 PLANNING Issue 12 / 18 GM

DATE NAME P1 PLANNING Issue REV DESCRIPTION



20 CHALCOT SQUARE LONDON NW1 8YA

| DRAWN   | GM       | CHECKED    |
|---------|----------|------------|
| DATE    | 12.10.18 | 1:100 @ A3 |
| DRAWING | TITLE    |            |

PROPOSED ELEVATIONS

P3 2568 14



DRAWING STATUS

## **PLANNING**

АЗ

- No dimensions to be scaled from this drawing
   Any discrepencies found between this drawing and other documents should be referred immediately to the consultants
  3. This drawing should be removed from currency
- immediately a revised version is issued
  4. This drawing is copyright.
  5. All dimensions in mm's.
- 6. Dimensions with \* to be checked on site by contractor and also checked with tiles setting-out where necessary
- Reference (ref) dimension to be checked on site by Contractor. Any discrepancies to be discussed prior to stage works commencing.

## NOTES:

STAIRCASE: RESTORED TO ORIGINAL CONDITION. GROUND FLOOR TO BASEMENT STAIR REINSTATED.

# FLOORING: CARPETS REMOVED, ORIGINAL PINE FLOORING SANDED AND FINISHED. REPLACED WHERE NECESSAR