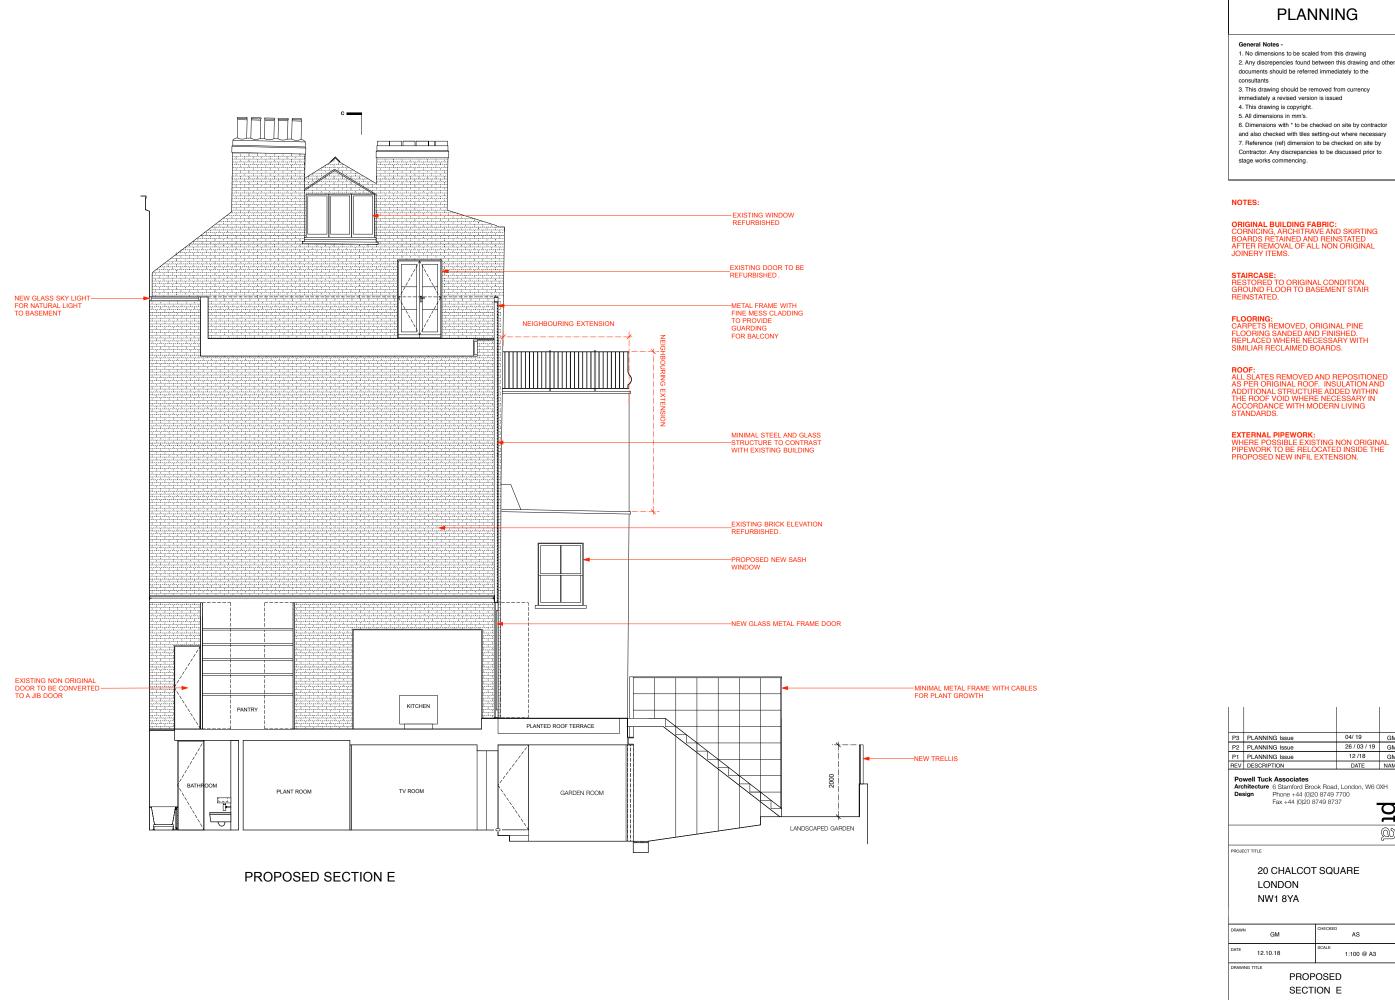

## **PLANNING**

### General Notes -

- No dimensions to be scaled from this drawing
   Any discrepencies found between this drawing and other
- documents should be referred immediately to the
- This drawing should be removed from currency immediately a revised version is issued
- This drawing is copyright.
- 5. All dimensions in mm's.
- Dimensions with \* to be checked on site by contractor
   and also checked with tiles setting-out where necessary
- 7. Reference (ref) dimension to be checked on site by
- Contractor. Any discrepancies to be discussed prior to stage works commencing.

### NOTES:

ORIGINAL BUILDING FABRIC: CORNICING, ARCHITRAVE AND SKIRTING BOARDS RETAINED AND REINSTATED AFTER REMOVAL OF ALL NON ORIGINAL JOINERY ITEMS.

STAIRCASE: RESTORED TO ORIGINAL CONDITION, GROUND FLOOR TO BASEMENT STAIR REINSTATED.

FLOORING: CARPETS REMOVED, ORIGINAL PINE FLOORING SANDED AND FINISHED. REPLACED WHERE NECESSARY WITH SIMILIAR RECLAIMED BOARDS.

EXTERNAL PIPEWORK:
WHERE POSSIBLE EXISTING NON ORIGINAL PIPEWORK TO BE RELOCATED INSIDE THE PROPOSED NEW INFIL EXTENSION.

02 / 04 19 GM 19 / 03 19 GM P3 PLANNING Issue
P2 PLANNING Issue 12 / 18 GM

DATE NAME P1 PLANNING Issue REV DESCRIPTION

20 CHALCOT SQUARE LONDON NW1 8YA

| DRAWN   | GM       | CHECKED    |
|---------|----------|------------|
| DATE    | 12.10.18 | 1:100 @ A3 |
| DRAWING | TITLE    |            |

PROPOSED ELEVATIONS

P3 2568 14

DRAWING STATUS

# EXTERNAL PIPEWORK: WHERE POSSIBLE EXISTING NON ORIGINAL PIPEWORK TO BE RELOCATED INSIDE THE PROPOSED NEW INFIL EXTENSION.

P3 PLANNING Issue
P2 PLANNING Issue
P PLANNING Issue
REV DESCRIPTION 04/ 19 GM 26 / 03 / 19 GM 12 /18 GM DATE NAME

 Powell Tuck Associates

 Architecture
 6 Stamford Brook Road, London, W6 0XH

 Design
 Phone +44 (0)20 8749 7700

 Fax +44 (0)20 8749 8737

pt @

P3

PROJECT TITLE

20 CHALCOT SQUARE LONDON NW1 8YA

| DATE 12.10.18 SCALE 1:100 @ | DRAWN    | GM    | СН | AS         |
|-----------------------------|----------|-------|----|------------|
|                             | DATE 12. | 10.18 | SC | 1:100 @ A3 |

pt <u>@</u>

20 CHALCOT SQUARE LONDON NW1 8YA

GM AS 12.10.18 1:100 @ A3

PROPOSED SECTION E

18

JOB NO. 2568

P3