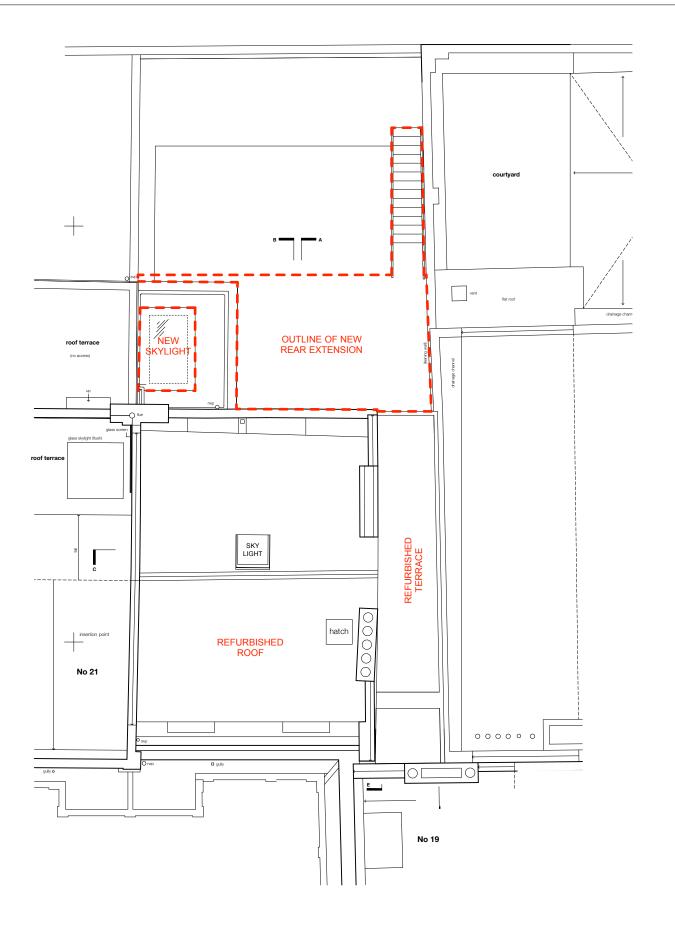

ROOF:
ALL SLATES REMOVED AND REPOSITIONED
AS PER ORIGINAL ROOF. INSULATION AND
ADDITIONAL STRUCTURE ADDED WITHIN
THE ROOF VOID WHERE NECESSARY IN
ACCORDANCE WITH MODERN LIVING
STANDARDS.

EXTERNAL PIPEWORK:
WHERE POSSIBLE EXISTING NON ORIGINAL
PIPEWORK TO BE RELOCATED INSIDE THE
PROPOSED NEW INFIL EXTENSION.

PROPOSED ROOF PLAN

DRAWING STATUS

FLOORING: CARPETS REMOVED, ORIGINAL PINE FLOORING SANDED AND FINISHED REPLACED WHERE NECESSARY WITH SIMILIAR RECLAIMED BOARDS.

ROOF:
ALL SLATES REMOVED AND REPOSITIONED
AS PER ORIGINAL ROOF. INSULATION AND
ADDITIONAL STRUCTURE ADDED WITHIN
THE ROOF VOID WHERE NECESSARY IN
ACCORDANCE WITH MODERN LIVING
STANDARDS.

EXTERNAL PIPEWORK:
WHERE POSSIBLE EXISTING NON ORIGINAL PIPEWORK TO BE RELOCATED INSIDE THE PROPOSED NEW INFIL EXTENSION.

20 CHALCOT SQUARE LONDON NW1 8YA

| DRAWN | GM       | CHECKED AS |
|-------|----------|------------|
| DATE  | 12.10.18 | 1:100 @ A3 |