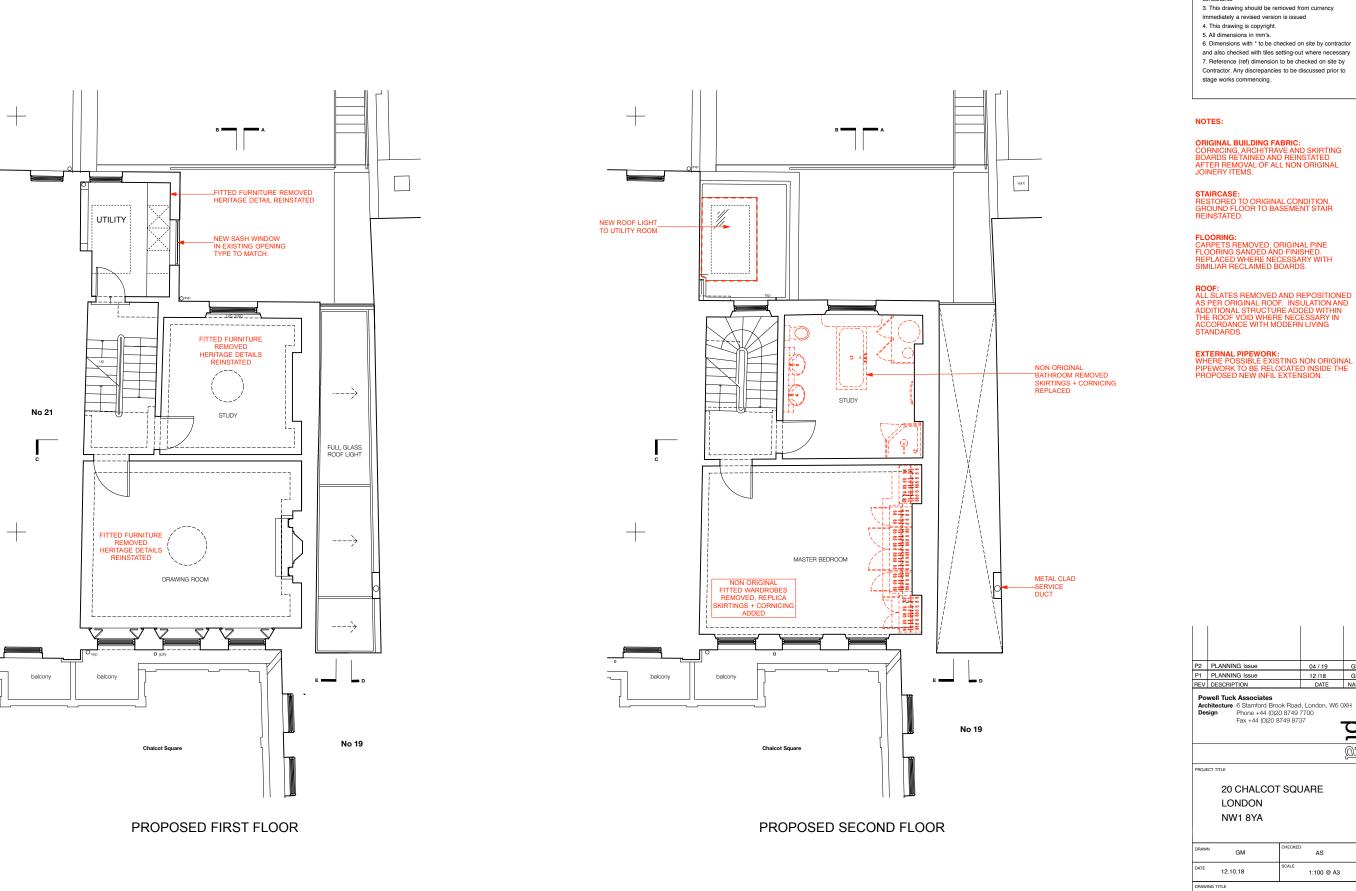

# **PLANNING**

АЗ

- General Notes 
  1. No dimensions to be scaled from this drawing

  2. Any discrepencies found between this drawing and other documents should be referred immediately to the consultants

  3. This drawing should be removed from currency

- 3. This drawing should be removed from currency immediately a revised version is issued
  4. This drawing is copyright.
  5. All dimensions in mm's.
  6. Dimensions with "to be checked on site by contractor and also checked with tiles setting-out where necessary
- Reference (ref) dimension to be checked on site by
  Contractor. Any discrepancies to be discussed prior to
- stage works commencing.

## NOTES:

ORIGINAL BUILDING FABRIC: CORNICING, ARCHITRAVE AND SKIRTING BOARDS RETAINED AND REINSTATED AFTER REMOVAL OF ALL NON ORIGINAL JOINERY ITEMS.

STAIRCASE: RESTORED TO ORIGINAL CONDITION, GROUND FLOOR TO BASEMENT STAIR REINSTATED.

FLOORING: CARPETS REMOVED, ORIGINAL PINE FLOORING SANDED AND FINISHED REPLACED WHERE NECESSARY WITH SIMILIAR RECLAIMED BOARDS.

ROOF:
ALL SLATES REMOVED AND REPOSITIONED
AS PER ORIGINAL ROOF. INSULATION AND
ADDITIONAL STRUCTURE ADDED WITHIN
THE ROOF VOID WHERE NECESSARY IN
ACCORDANCE WITH MODERN LIVING
STANDARDS.

EXTERNAL PIPEWORK:
WHERE POSSIBLE EXISTING NON ORIGINAL PIPEWORK TO BE RELOCATED INSIDE THE PROPOSED NEW INFIL EXTENSION.

20 CHALCOT SQUARE LONDON NW1 8YA

| DRAWN | GM       | CHECKED AS |
|-------|----------|------------|
| DATE  | 12.10.18 | 1:100 @ A3 |