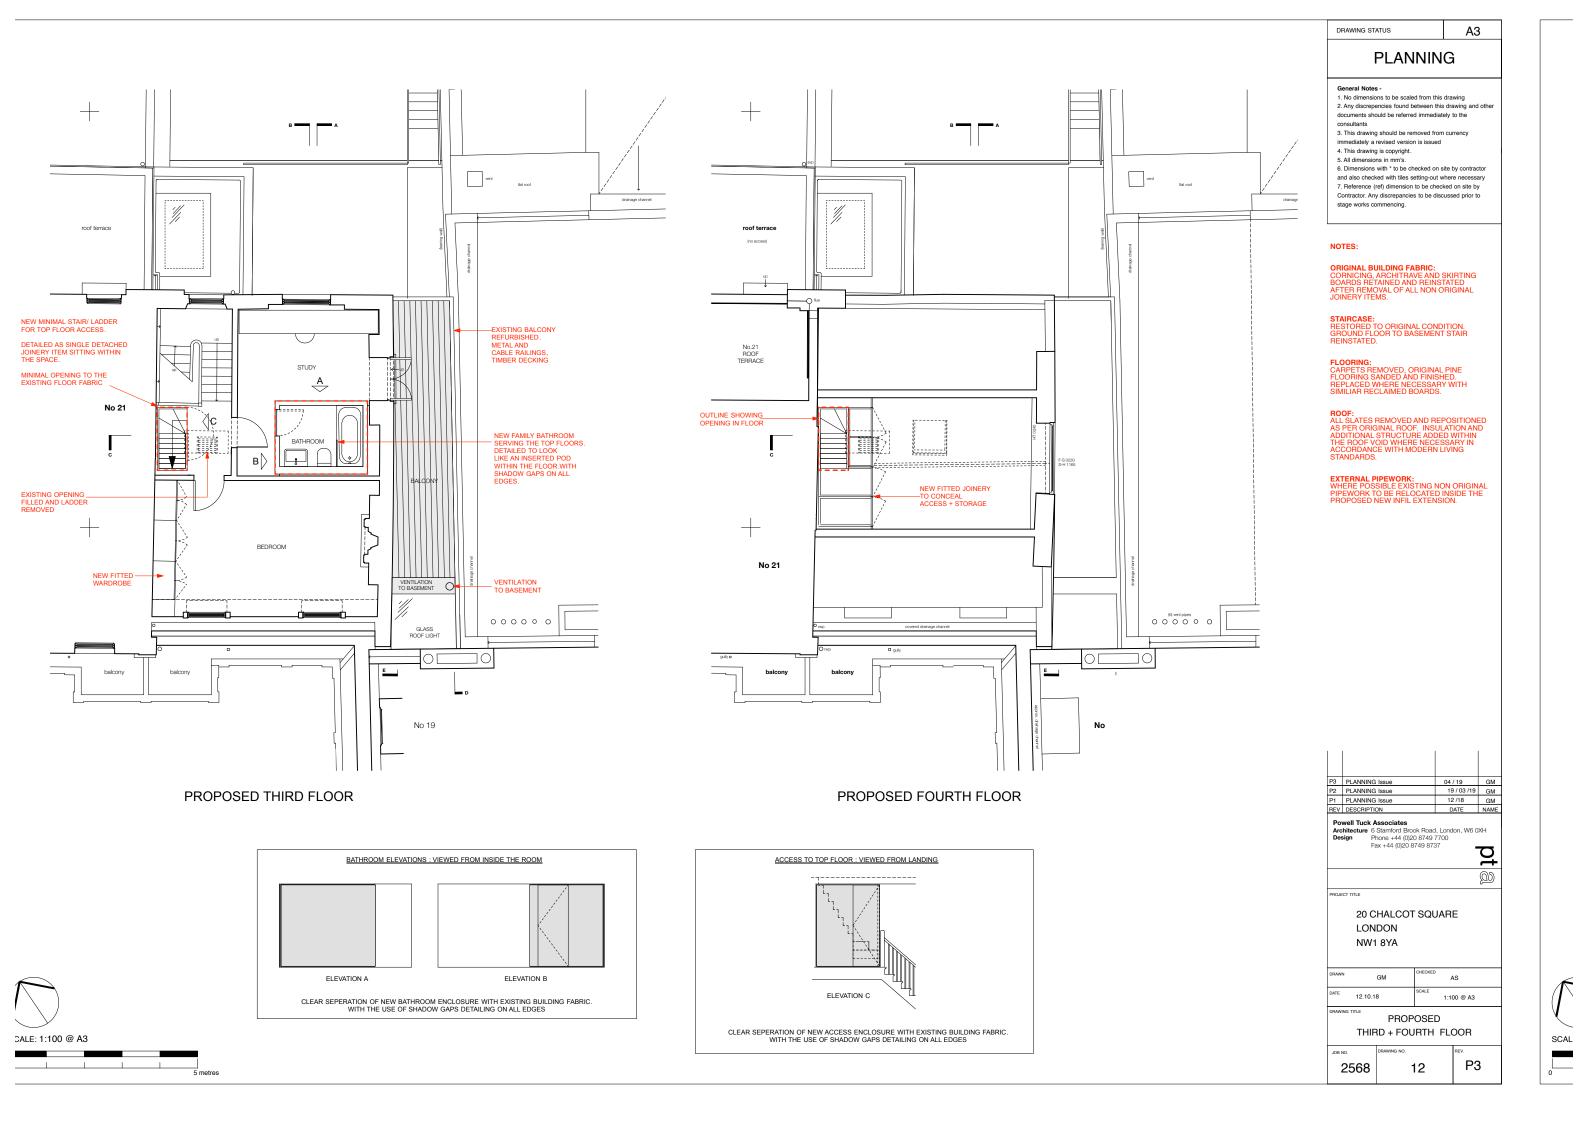

- Reference (ref) dimension to be checked on site by Contractor. Any discrepancies to be discussed prior to stage works commencing.

ORIGINAL BUILDING FABRIC: CORNICING, ARCHITRAVE AND SKIRTING BOARDS RETAINED AND REINSTATED AFTER REMOVAL OF ALL NON ORIGINAL JOINERY ITEMS.

STAIRCASE: RESTORED TO ORIGINAL CONDITION. GROUND FLOOR TO BASEMENT STAIR REINSTATED.

FLOORING: CARPETS REMOVED, ORIGINAL PINE FLOORING SANDED AND FINISHED. REPLACED WHERE NECESSARY WITH SIMILIAR RECLAIMED BOARDS.

ROOF:
ALL SLATES REMOVED AND REPOSITIONED
AS PER ORIGINAL ROOF. INSULATION AND
ADDITIONAL STRUCTURE ADDED WITHIN
THE ROOF VOID WHERE NECESSARY IN
ACCORDANCE WITH MODERN LIVING
STANDARDS.

EXTERNAL PIPEWORK:
WHERE POSSIBLE EXISTING NON ORIGINAL
PIPEWORK TO BE RELOCATED INSIDE THE
PROPOSED NEW INFIL EXTENSION.

## NOTES:

ORIGINAL BUILDING FABRIC: CORNICING, ARCHITRAVE AND SKIRTING BOARDS RETAINED AND REINSTATED AFTER REMOVAL OF ALL NON ORIGINAL JOINERY ITEMS.

STAIRCASE: RESTORED TO ORIGINAL CONDITION, GROUND FLOOR TO BASEMENT STAIR REINSTATED.

FLOORING: CARPETS REMOVED, ORIGINAL PINE FLOORING SANDED AND FINISHED REPLACED WHERE NECESSARY WITH SIMILIAR RECLAIMED BOARDS.

ROOF:
ALL SLATES REMOVED AND REPOSITIONED
AS PER ORIGINAL ROOF. INSULATION AND
ADDITIONAL STRUCTURE ADDED WITHIN
THE ROOF VOID WHERE NECESSARY IN
ACCORDANCE WITH MODERN LIVING
STANDARDS.

EXTERNAL PIPEWORK:
WHERE POSSIBLE EXISTING NON ORIGINAL PIPEWORK TO BE RELOCATED INSIDE THE PROPOSED NEW INFIL EXTENSION.

20 CHALCOT SQUARE LONDON NW1 8YA

| DRAWN | GM       | CHECKED AS |
|-------|----------|------------|
| DATE  | 12.10.18 | 1:100 @ A3 |