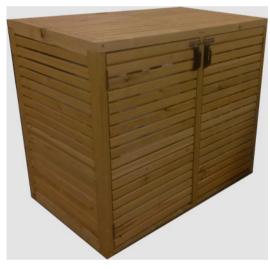

## Existing Waste and Recycling Containers a. 240l recycling wheelie bin e. 240l wheelie bin

- b. 2401 recycling wheelie bin c. 1401 recycling wheelie bin d. 231 caddy

Bin Store Precedent