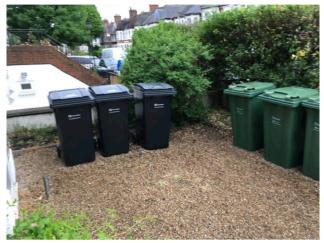

## Existing Waste and Recycling Containers a. 240l recycling wheelie bin e. 240l wheelie bin

- b. 2401 recycling wheelie bin c. 1401 recycling wheelie bin d. 231 caddy

Bin Store Precedent