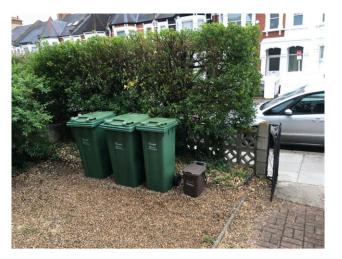

## Existing Waste and Recycling Containers a. 240l recycling wheelie bin e. 240l wheelie bin

- b. 2401 recycling wheelie bin c. 1401 recycling wheelie bin d. 231 caddy

Bin Store Precedent