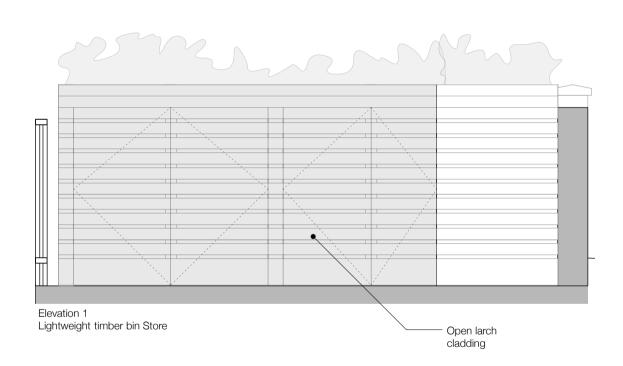

## Existing Waste and Recycling Containers a. 240l recycling wheelie bin e. 240l wheelie bin

- b. 2401 recycling wheelie bin c. 1401 recycling wheelie bin d. 231 caddy

Bin Store Precedent