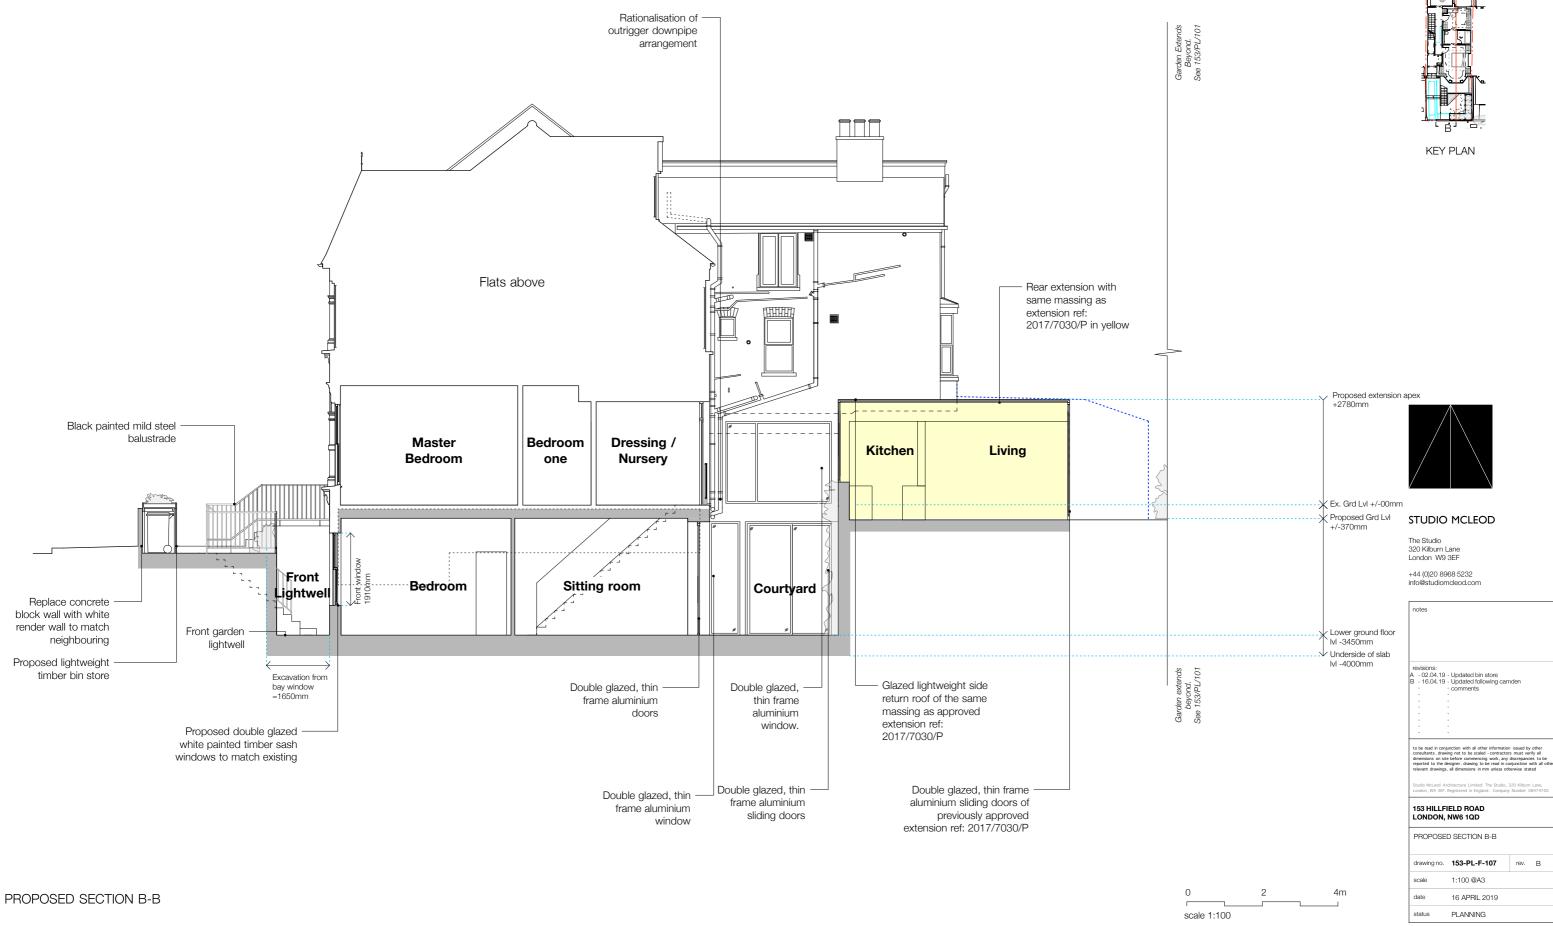

| 153-PL-F-106             | rev. | В |  |
| scale                                                                                                                                                                       | 1:100 @A3                |      |   |  |
| date                                                                                                                                                                        | 16 APRIL 2019            |      |   |  |
| status                                                                                                                                                                      | PLANNING                 |      |   |  |



















## Existing Waste and Recycling Containers a. 240l recycling wheelie bin e. 240l wheelie bin

- b. 2401 recycling wheelie bin c. 1401 recycling wheelie bin d. 231 caddy



Bin Store Precedent











## STUDIO MCLEOD

The Studio 320 Kilburn Lane London W9 3EF

+44 (0)20 8968 5232 info@studiomcleod.com

| notes                                                                                                                                                                                                                                                                                                                                                                                                                          |              |        |  |  |
|-------------------------