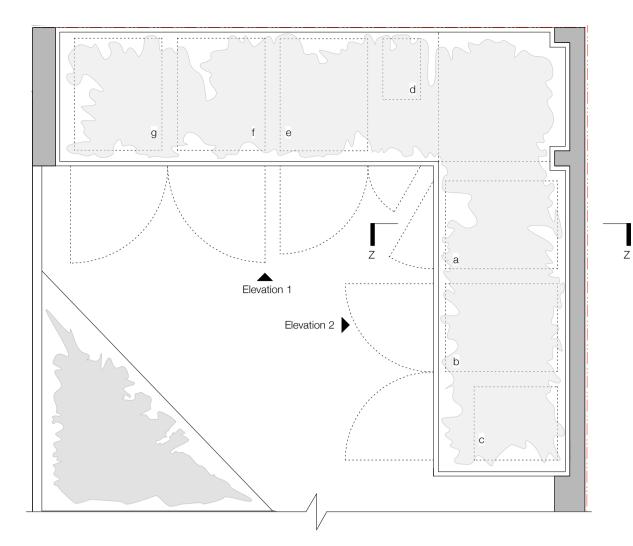

PROPOSED GROUND FLOOR PLAN

PROPOSED BASEMENT PLAN

KEY PLAN

## Existing Waste and Recycling Containers a. 240l recycling wheelie bin e. 240l wheelie bin

- b. 2401 recycling wheelie bin c. 1401 recycling wheelie bin d. 231 caddy

Bin Store Precedent