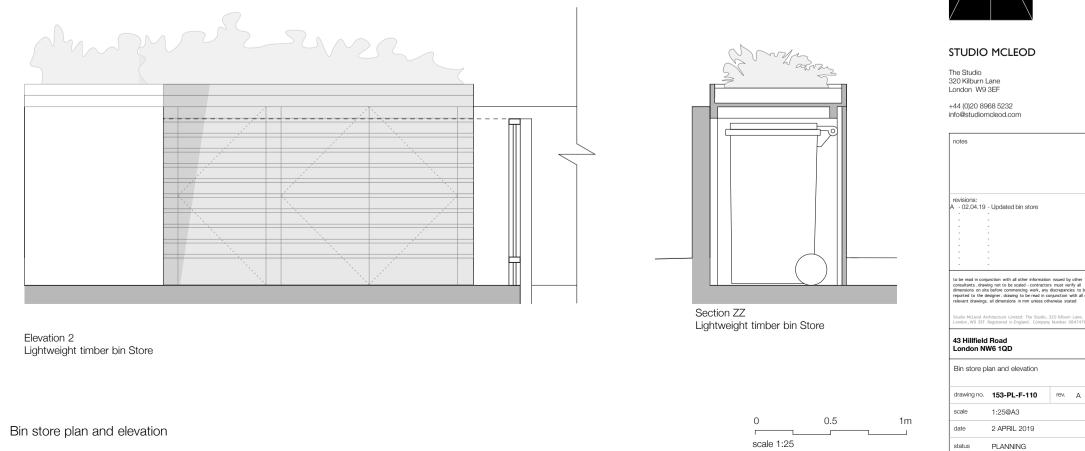

## Existing Waste and Recycling Containers a. 240l recycling wheelie bin e. 240l wheelie bin

- b. 2401 recycling wheelie bin c. 1401 recycling wheelie bin d. 231 caddy

Bin Store Precedent