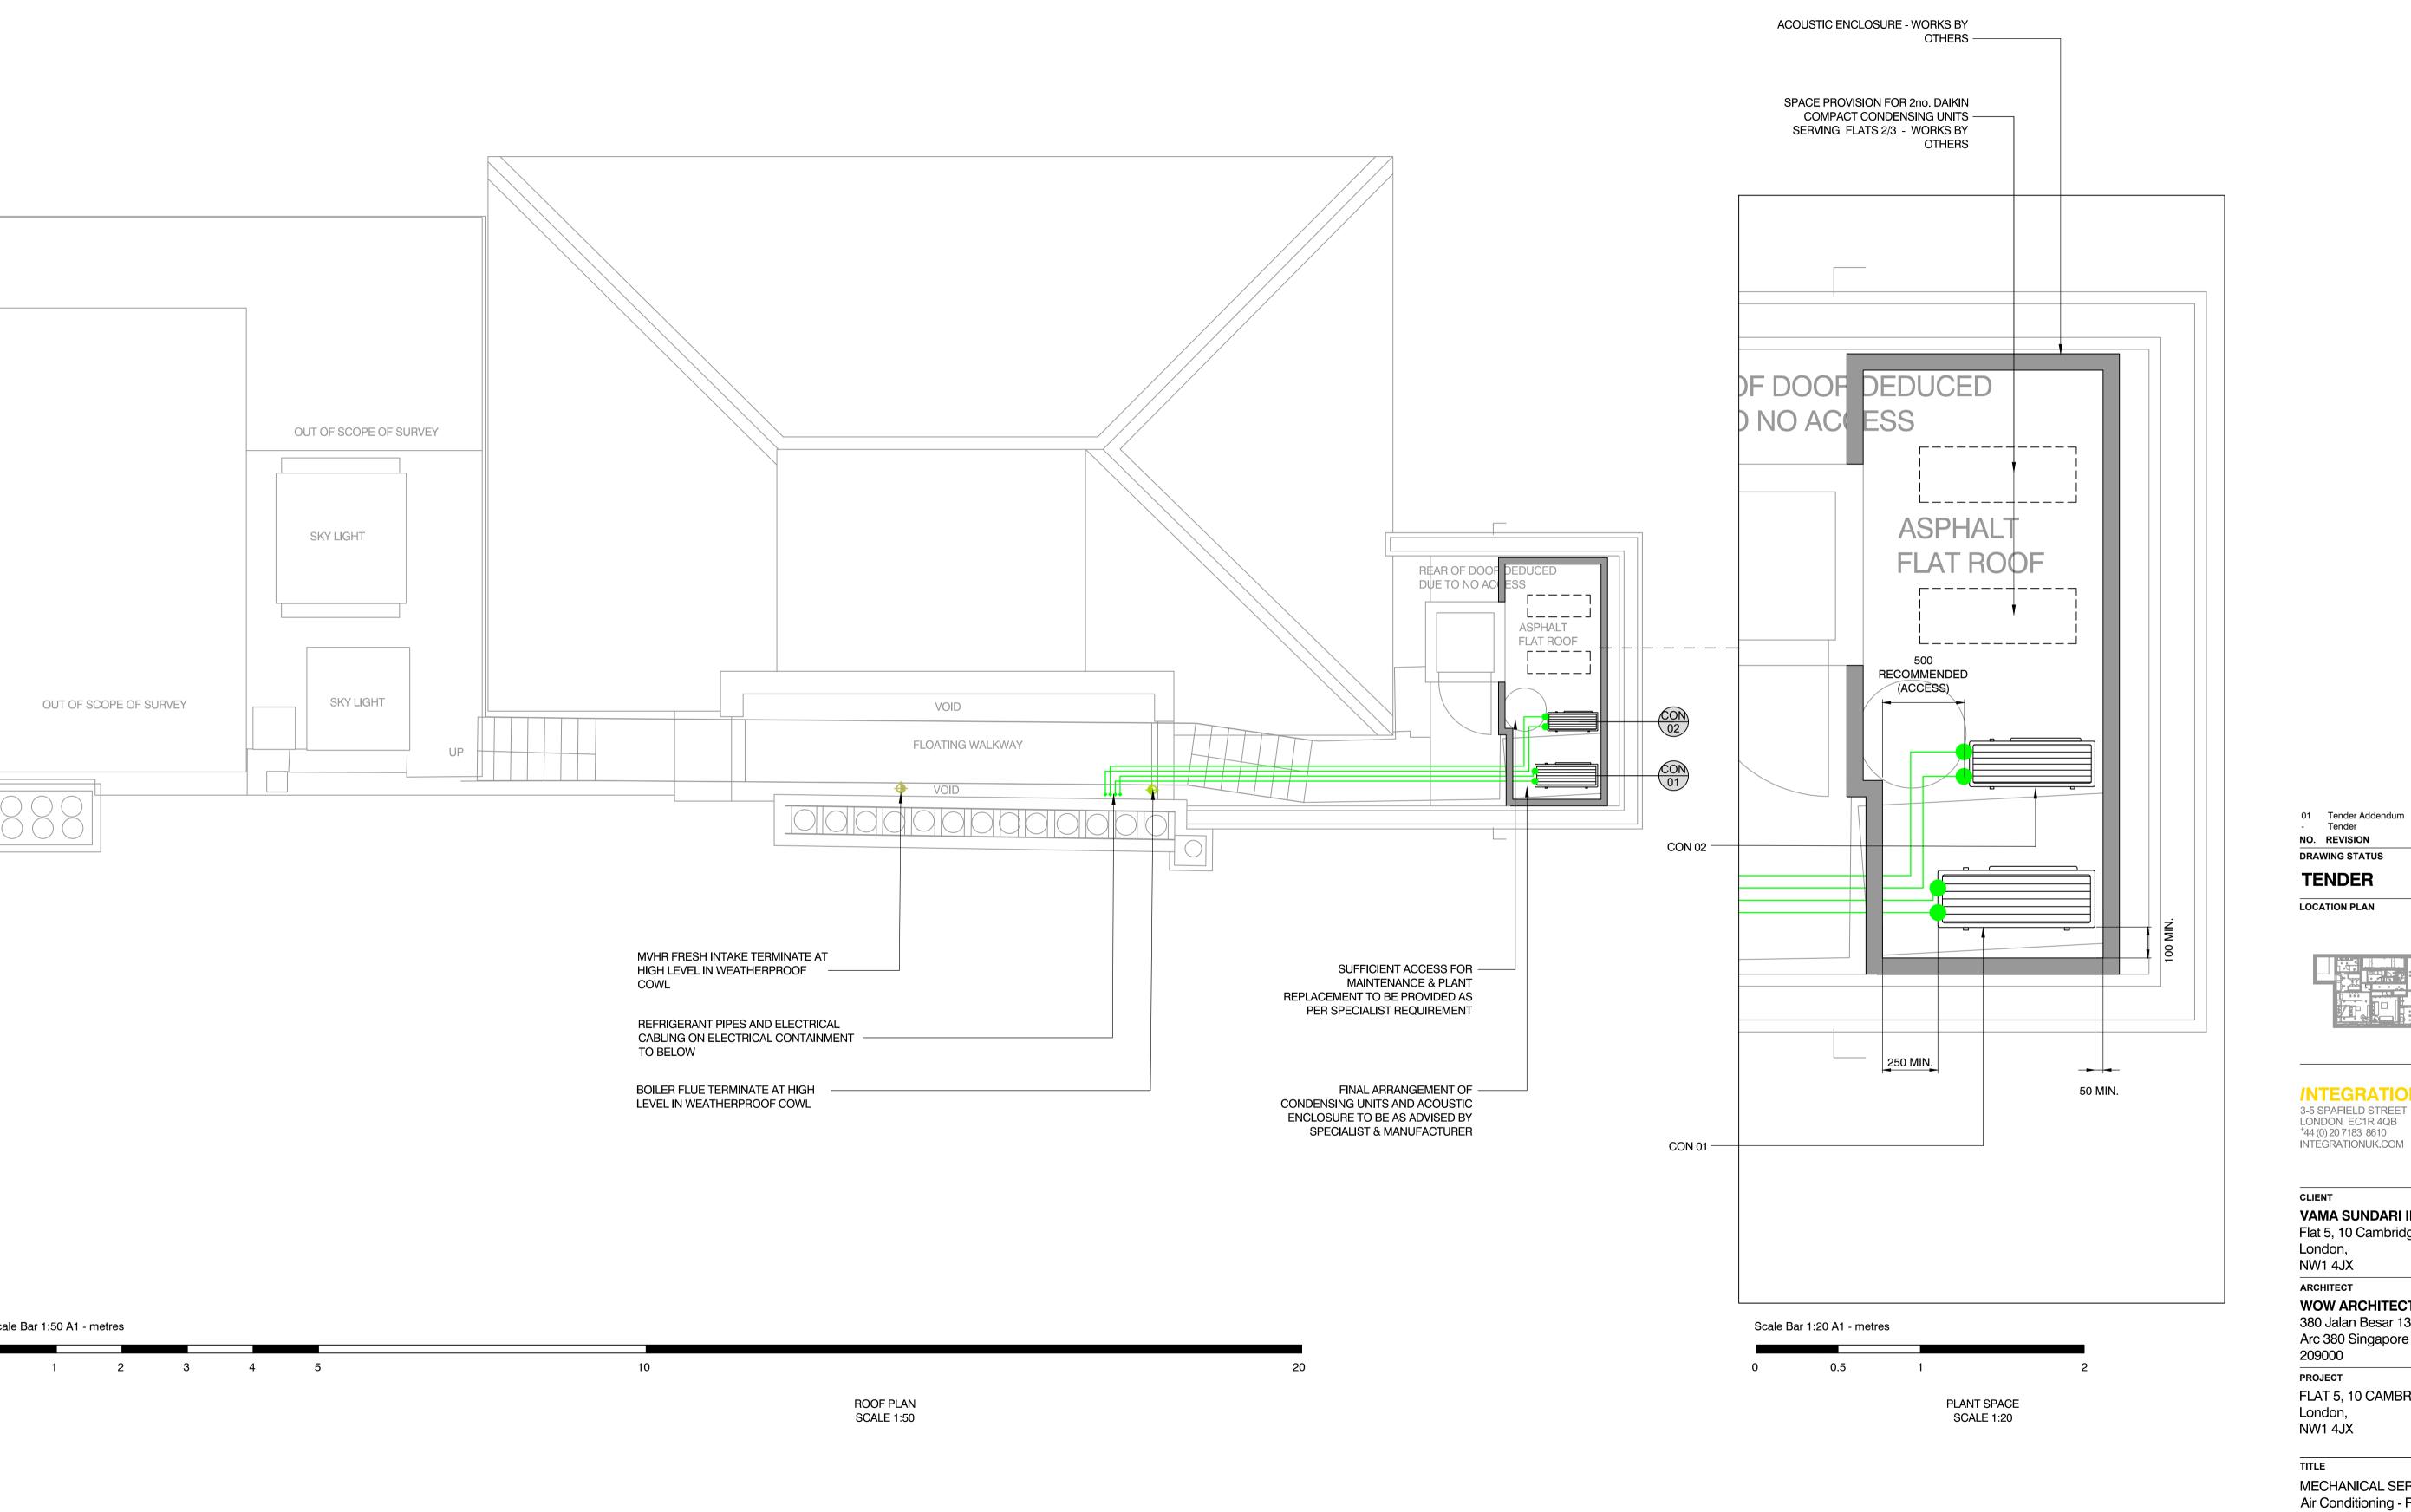

| TENDER                                                                                                       |             |            |
|--------------------------------------------------------------------------------------------------------------|-------------|------------|
|                                                                                                              |             |            |
| LOCATION PLAN                                                                                                |             | N          |
|                                                                                                              |             |            |
| /NTEGRATIC<br>3-5 SPAFIELD STREE<br>LONDON EC1R 4QB<br><sup>+</sup> 44 (0) 20 7183 8610<br>INTEGRATIONUK.COM | T           |            |
| CLIENT<br>VAMA SUNDARI<br>Flat 5, 10 Cambrid<br>London,<br>NW1 4JX                                           |             | TS LIMITED |
| ARCHITECT<br>WOW ARCHITEC<br>380 Jalan Besar 1<br>Arc 380 Singapor<br>209000                                 | 13-08       |            |
| PROJECT<br>FLAT 5, 10 CAME<br>London,<br>NW1 4JX                                                             | BRIDGE GATE |            |
| TITLE<br>MECHANICAL SE<br>Air Conditioning -                                                                 |             |            |
| DATE                                                                                                         | SCALE       | SIZE       |