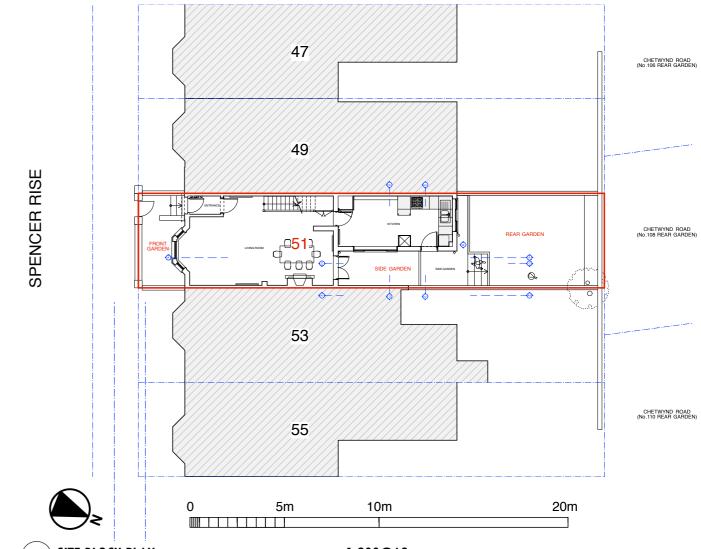

OS LOCATION PLAN 1:1250@A3

SITE BLOCK PLAN (on EXISTING GROUND FLOOR LEVEL PLAN) 1:200@A3