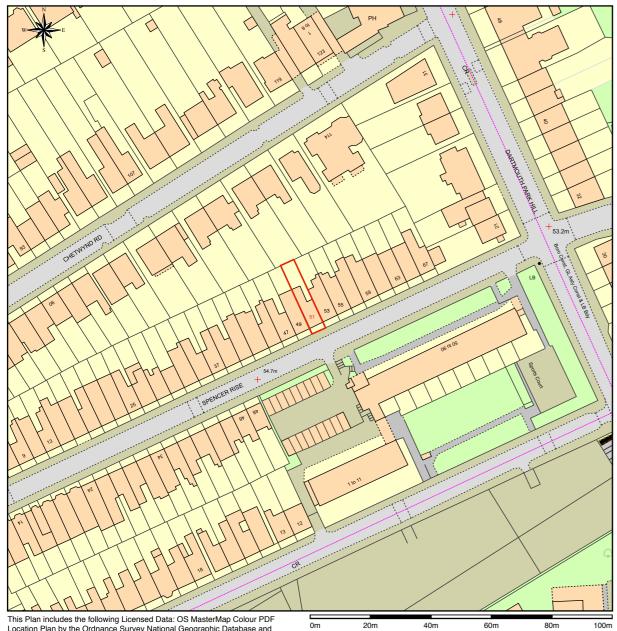

## **Location Plan of 51 Spencer Rise NW5 1AR**

This Plan includes the following Licensed Data: OS MasterMap Colour PDF Location Plan by the Ordnance Survey National Geographic Database and incorporating surveyed revision available at the date of production. Reproduction in whole or in part is prohibited without the prior permission of Ordnance Survey. The representation of a road, track or path is no evidence of a right of way. The representation of features, as lines is no evidence of a property boundary. © Crown copyright and database rights, 2018. Ordnance Survey 0100031673