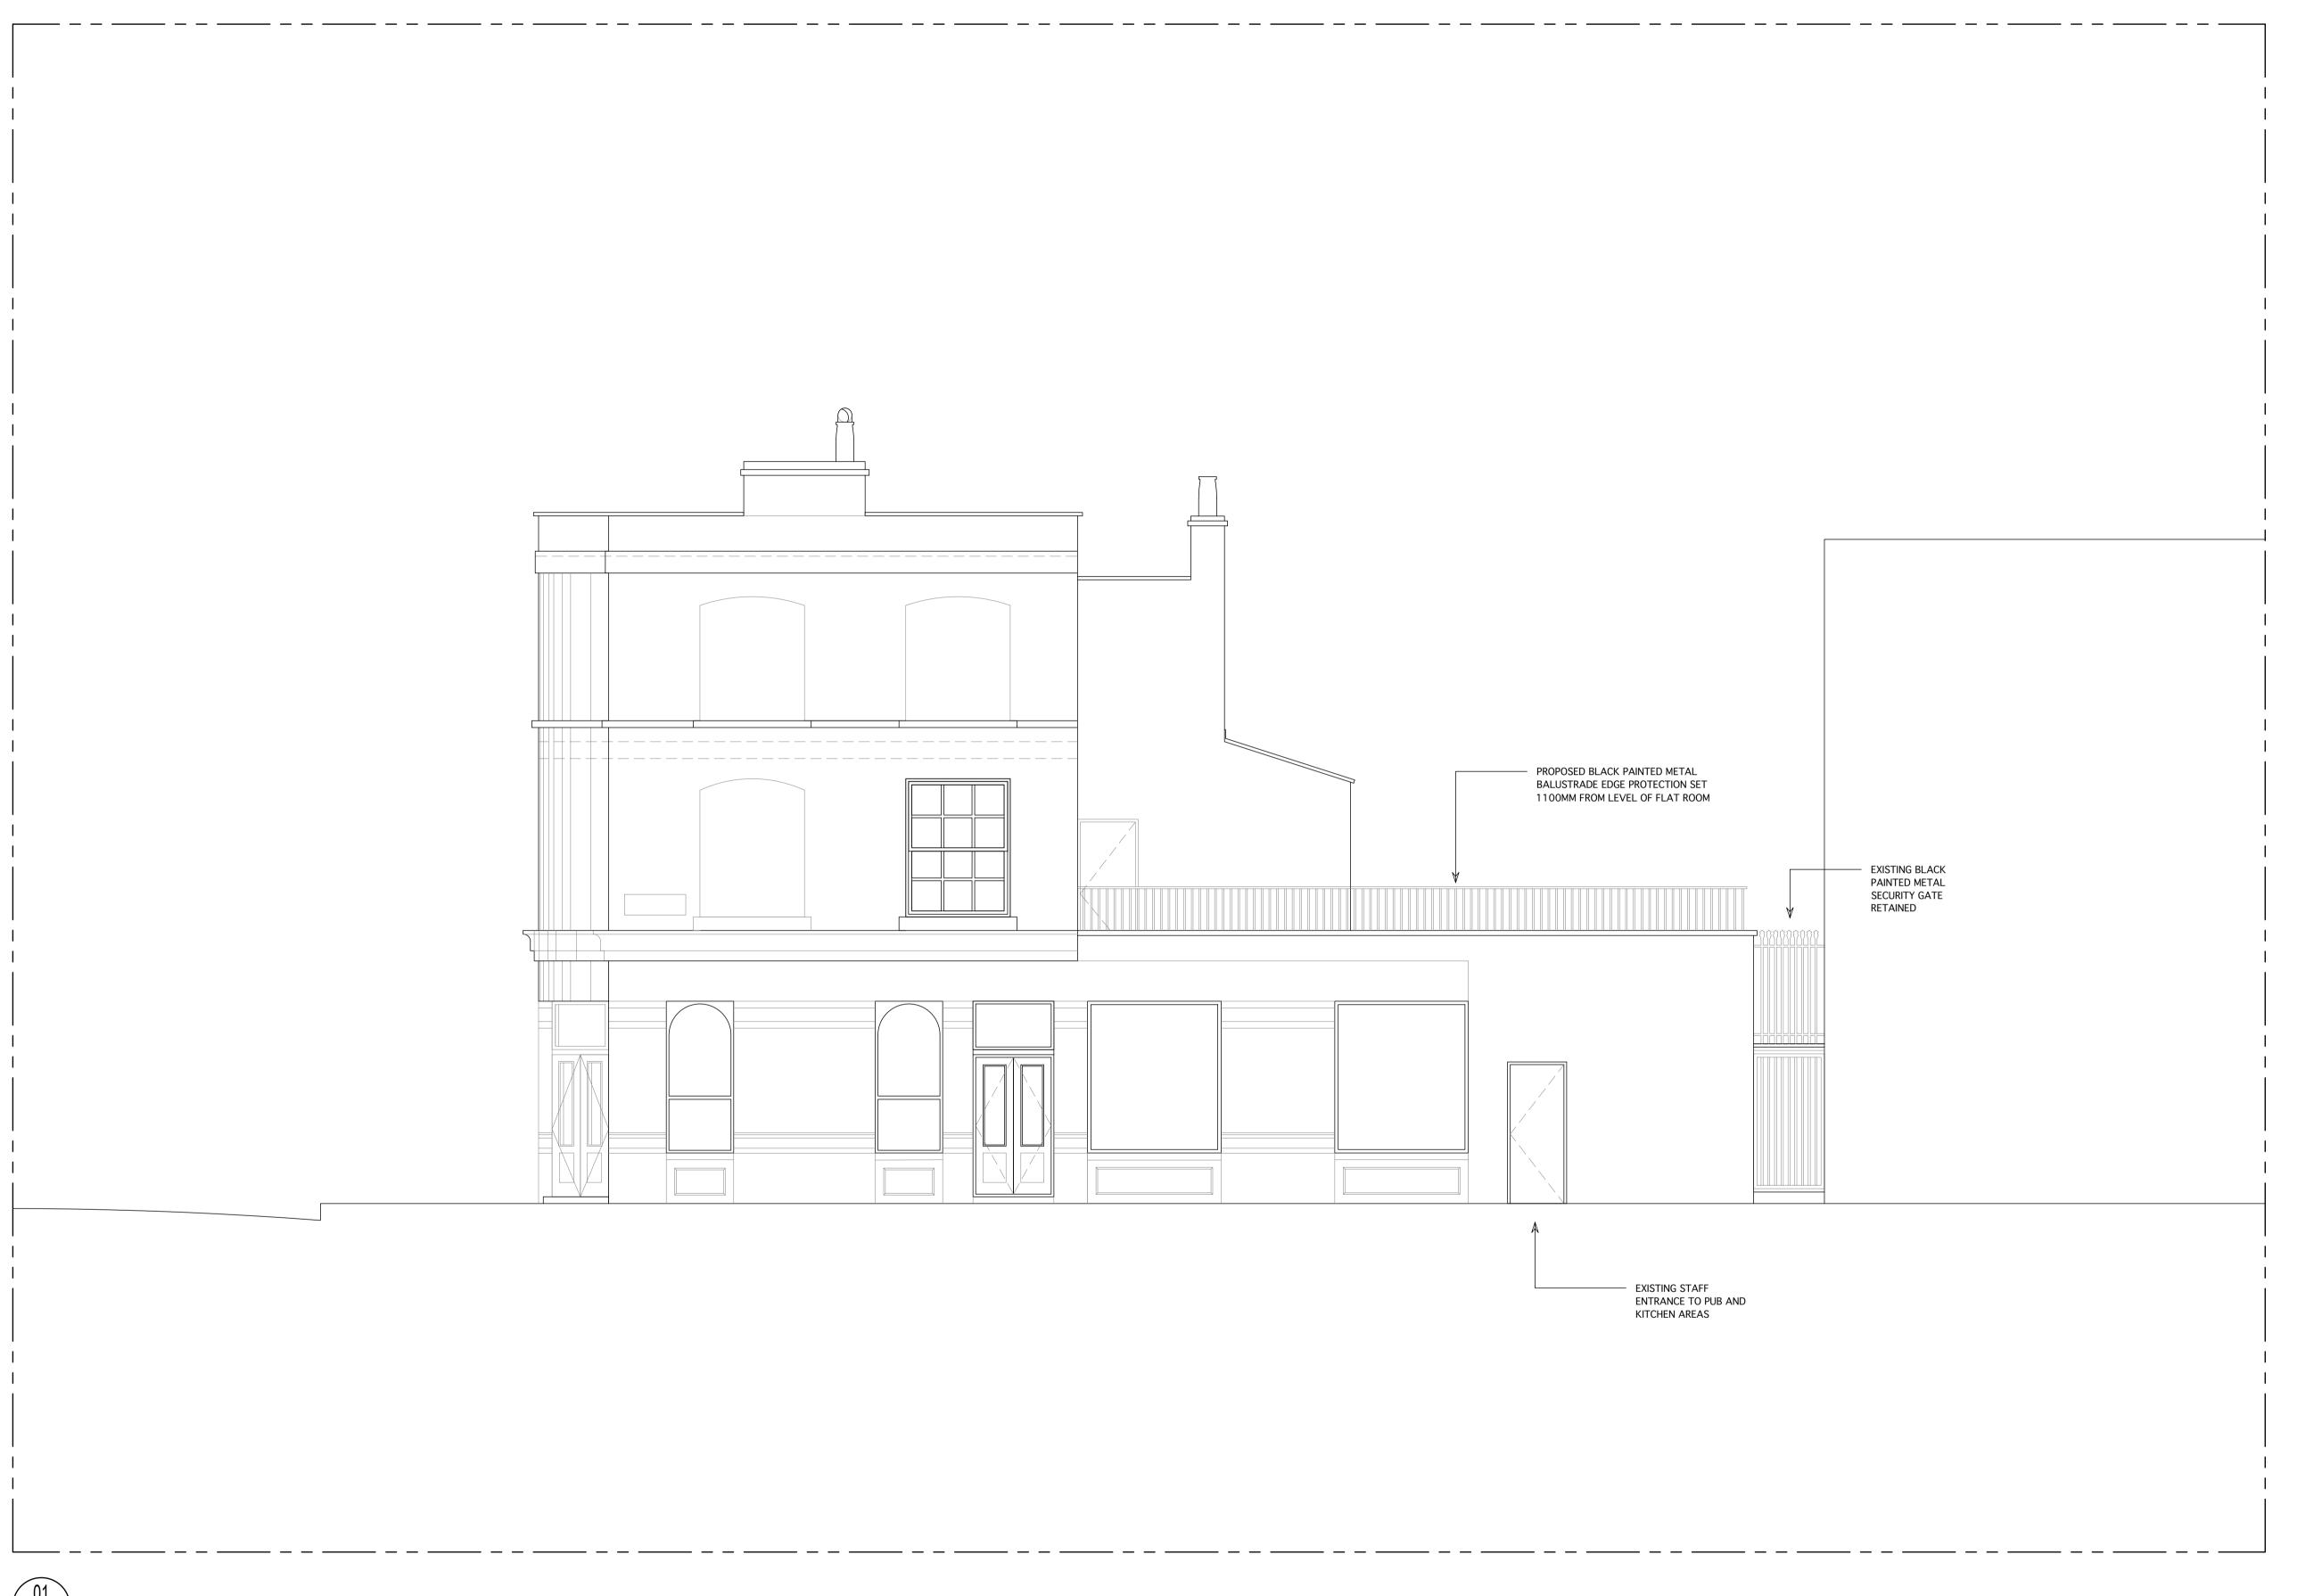

PROPOSED - EXTERNAL ELEVATION

THIS DRAWING IS BASED ON DIMENSIONAL SURVEY INFORMATION PROVIDED BY OTHERS. THE CLIENT CANNOT ACCEPT RESPONSIBILITY FOR THE ACCURACY OF THIS SURVEY INFORMATION.

THIS DRAWING SHOULD BE READ IN CONJUNCTION WITH ALL RELEVANT DRAWINGS, SPECIFICATIONS AND SCHEDULES.

SITE PLAN - 1:1000 @ A1

REV: P01 ISSUED FOR INFORMATION

DO NOT SCALE OFF THIS DRAWING

THE LANSDOWNE
90 GLOUCESTER AVENUE
PRIMROSE HILL
LONDON

PROPOSED EXTERNAL ELEVATION

12.04.2019

JOB: THE LANSDOWNE

FOR: GLENDOLA LEISURE HOLDINGS LTD

AT: 90 GLOUCESTER AVE. PRIMROSE HILL

DATE: 03.04.2019 DWG NO: EL-200

SCALE: 1:50 @ A1 JOB: RYE-0076