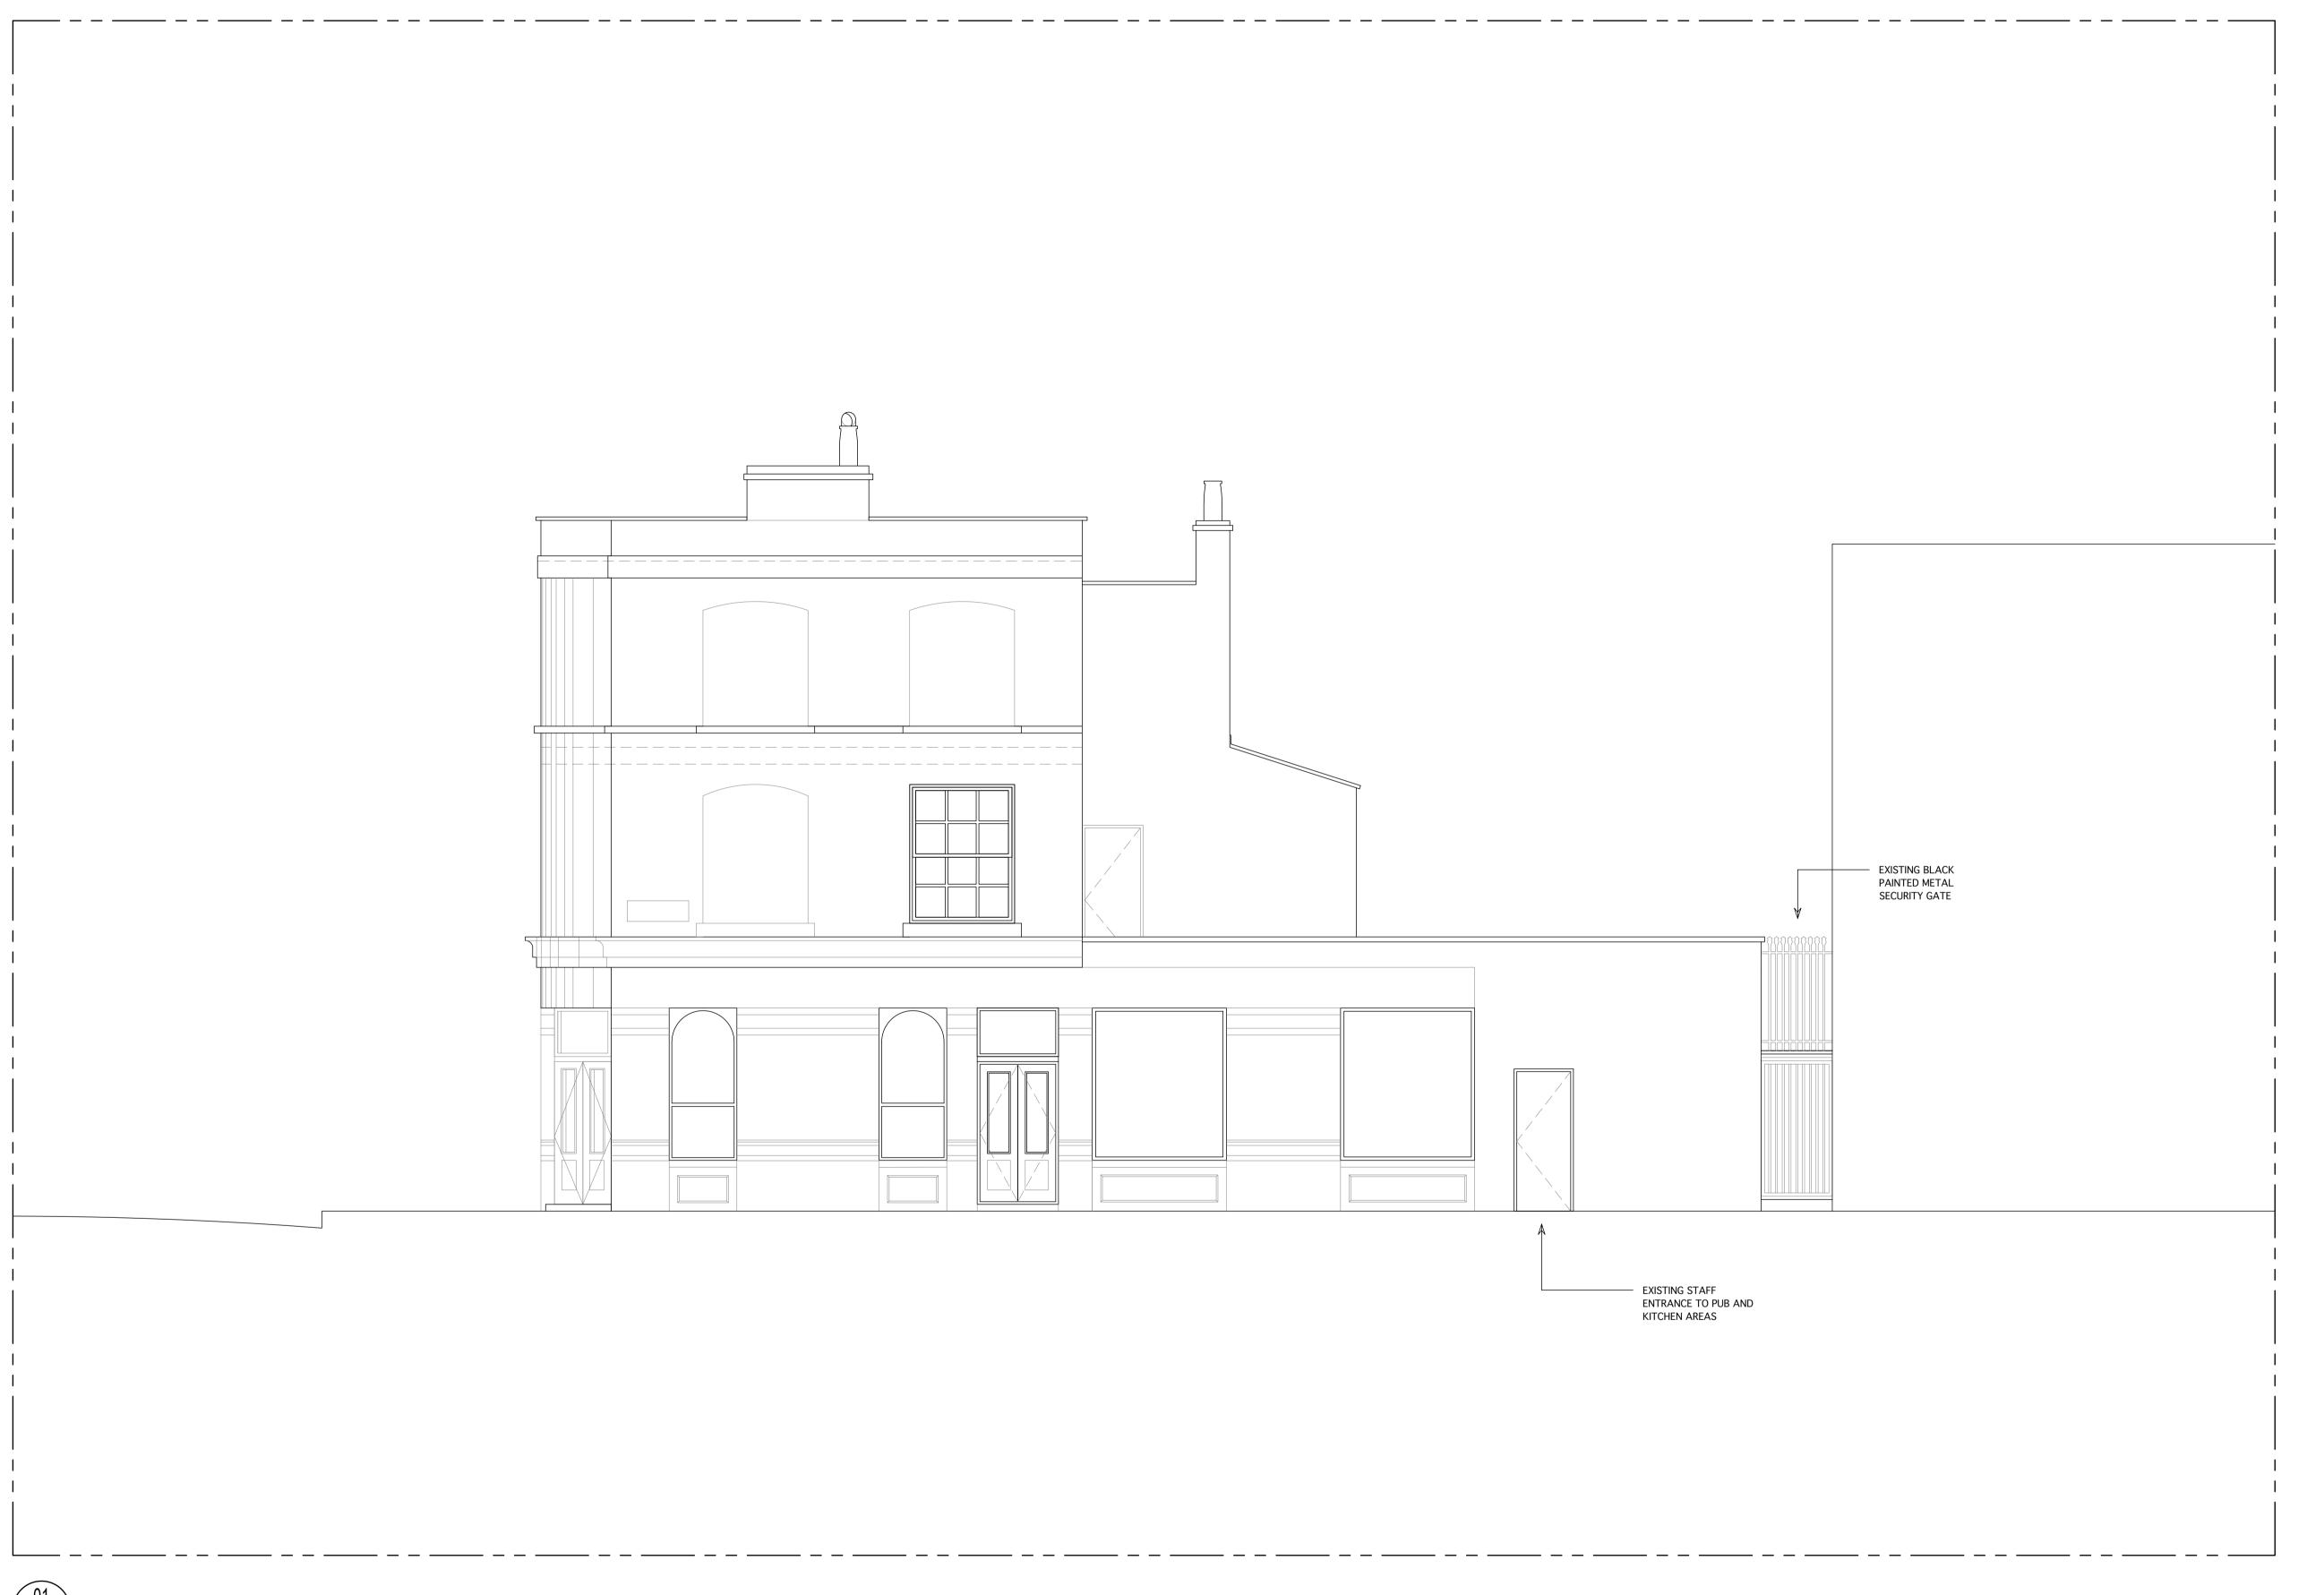

01 EL-100 EXISTING - EXTERNAL ELEVATION

THIS DRAWING IS BASED ON DIMENSIONAL SURVEY INFORMATION PROVIDED BY OTHERS. THE CLIENT CANNOT ACCEPT RESPONSIBILITY FOR THE ACCURACY OF THIS SURVEY INFORMATION.

THIS DRAWING SHOULD BE READ IN CONJUNCTION WITH ALL RELEVANT DRAWINGS, SPECIFICATIONS AND SCHEDULES.

SITE PLAN - 1:1000 @ A1

REV: P01 ISSUED FOR INFORMATION

DO NOT SCALE OFF THIS DRAWING

THE LANSDOWNE
90 GLOUCESTER AVENUE
PRIMROSE HILL
LONDON

EXISTING EXTERNAL ELEVATION

DWG NO: EL-100

12.04.2019

JOB: THE LANSDOWNE

FOR: GLENDOLA LEISURE HOLDINGS LTD

AT: 90 GLOUCESTER AVE. PRIMROSE HILL

DATE: 03.04.2019

SCALE: 1:50 @ A1 JOB: RYE-0076