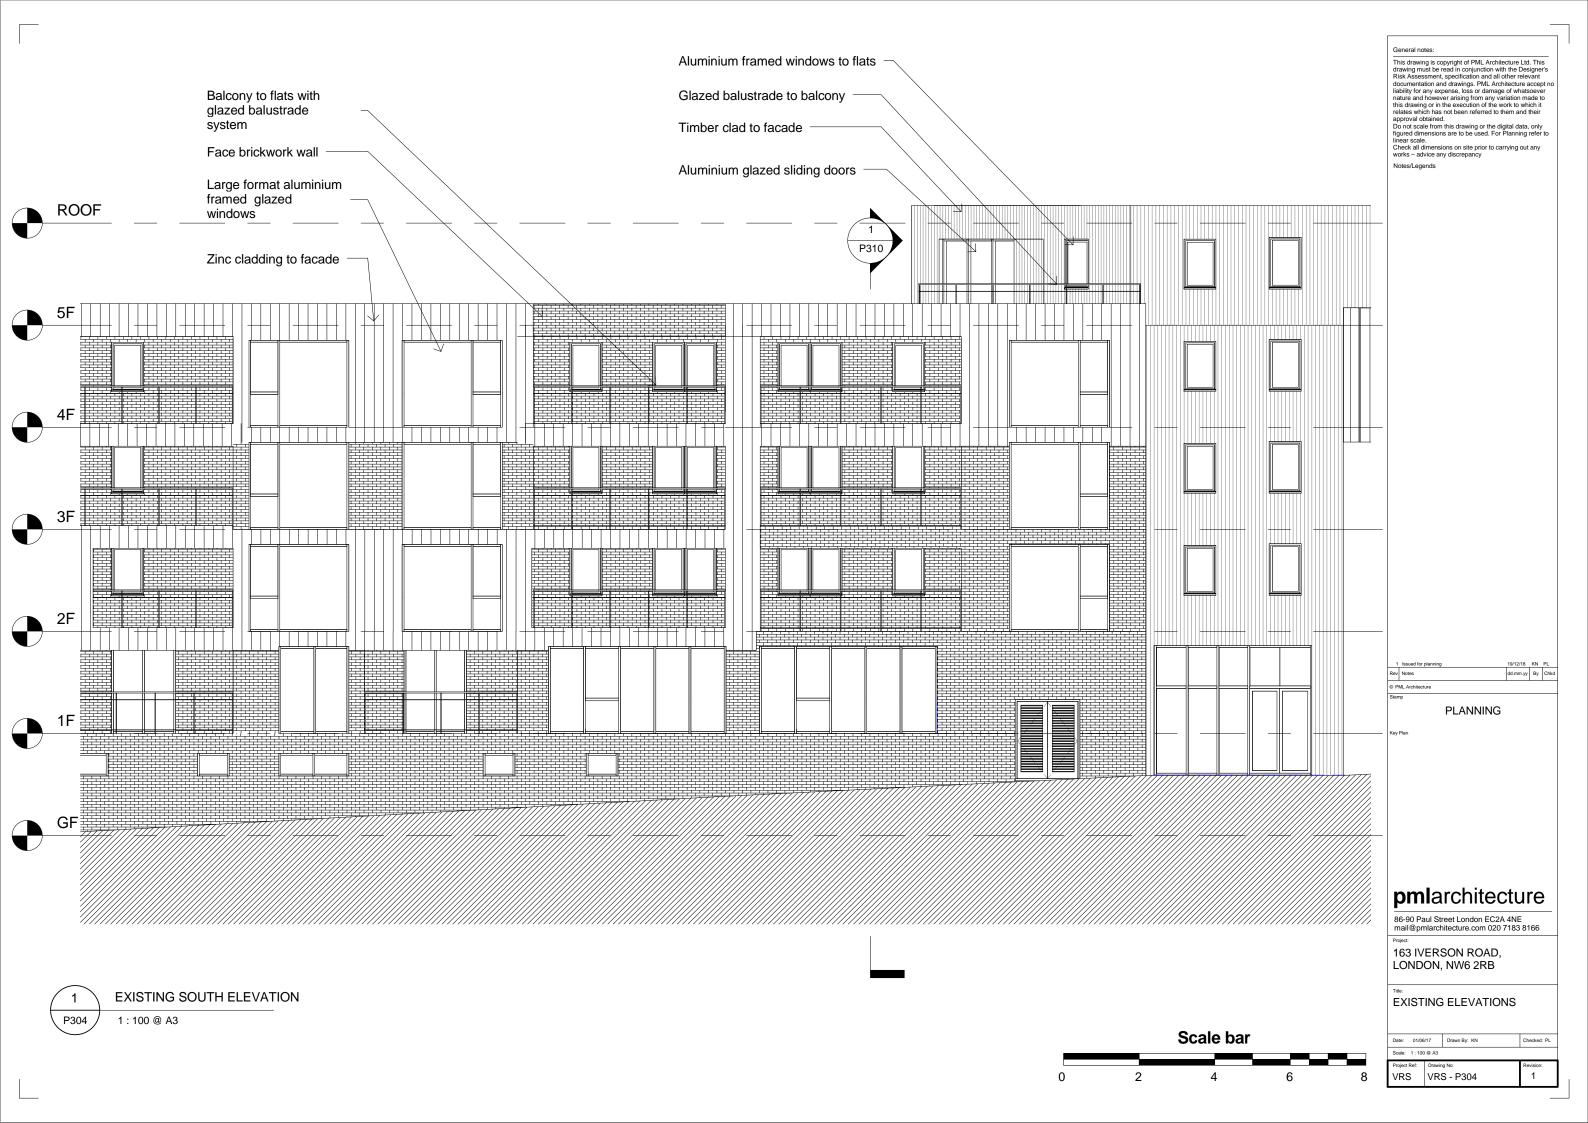

P310

**EXISTING SECTION** 

1:100 @ A3

2m slatted screen with planting

PROPOSED SECTION P310 1:100 @ A3

Scale bar

General notes:

This drawing is copyright of PML Architecture Ltd. This drawing must be read in conjunction with the Designer's Risk Assessment, specification and all other relevant documentation and drawings. PML Architecture accept no liability for any expense, loss or damage of whatsoever nature and however arising from any variation made to this drawing or in the execution of the work to which it relates which has not been referred to them and their approval obtained.