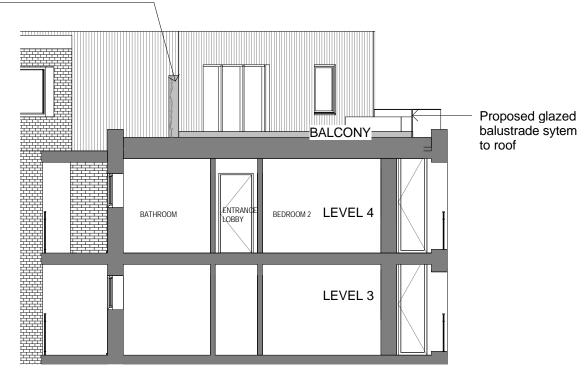

P310

**EXISTING SECTION** 

1:100 @ A3

2m slatted screen with planting

PROPOSED SECTION P310 1:100 @ A3

Scale bar

General notes:

This drawing is copyright of PML Architecture Ltd. This drawing must be read in conjunction with the Designer's Risk Assessment, specification and all other relevant documentation and drawings. PML Architecture accept no liability for any expense, loss or damage of whatsoever nature and however arising from any variation made to this drawing or in the execution of the work to which it relates which has not been referred to them and their approval obtained.