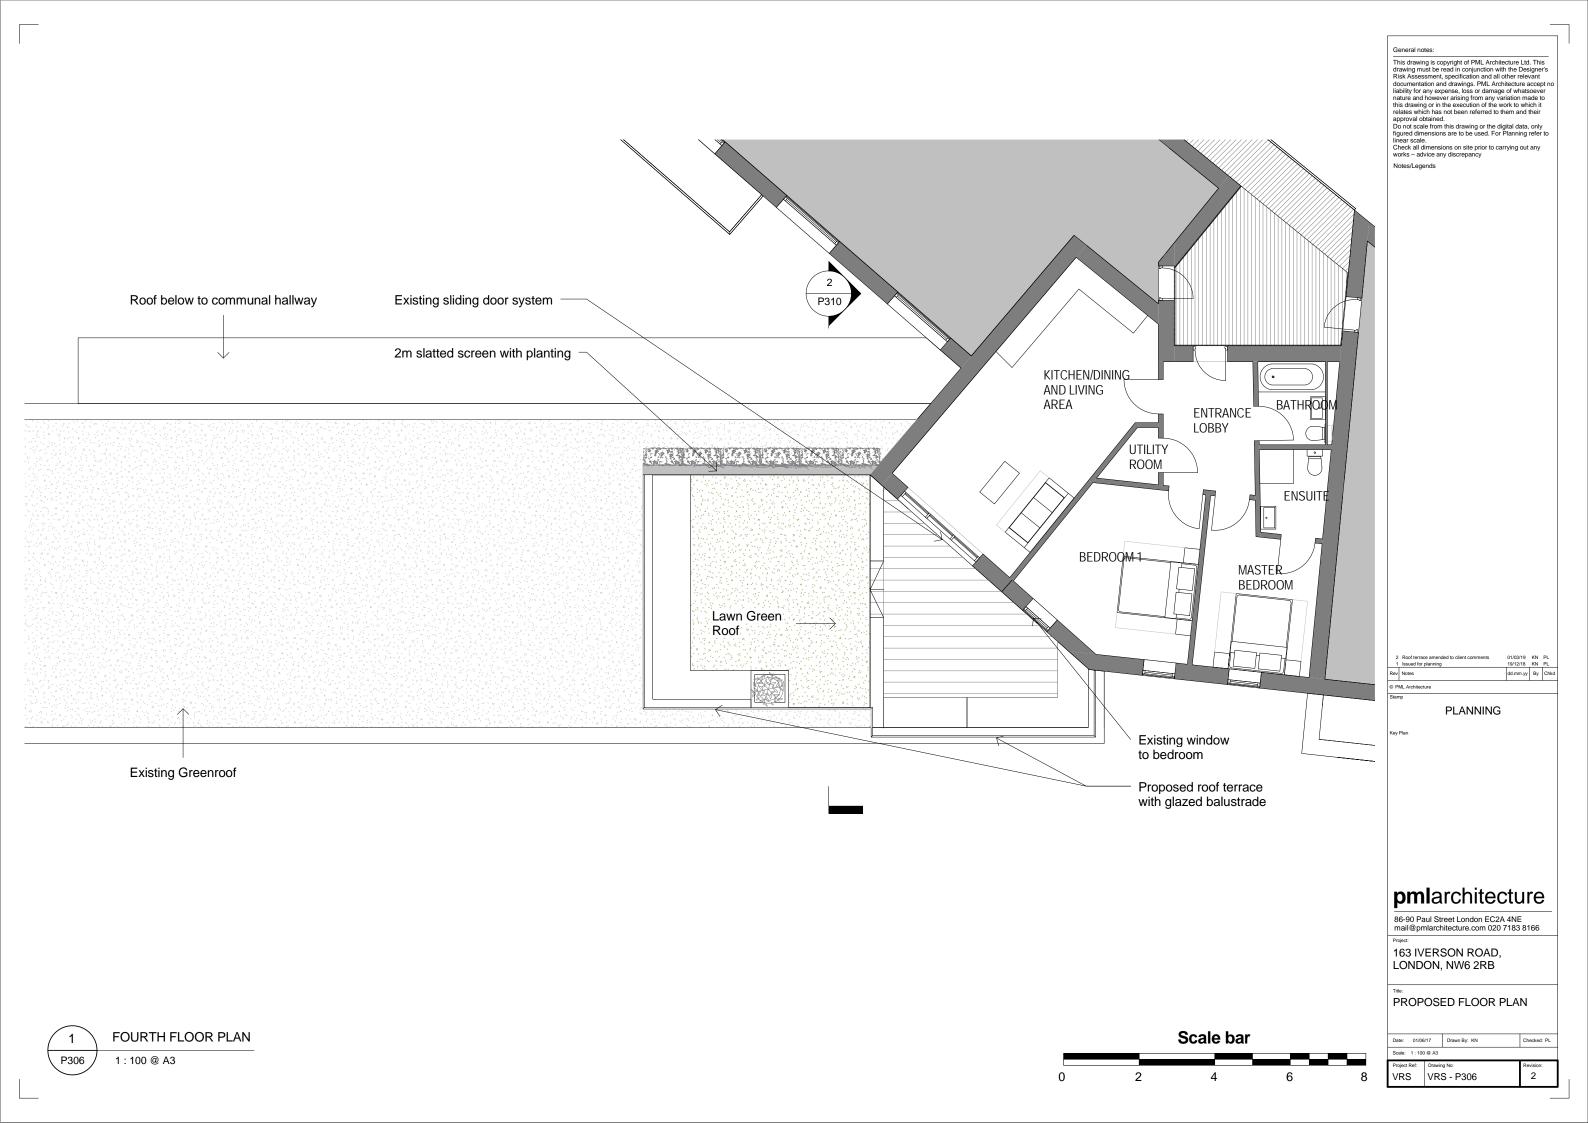

P310

**EXISTING SECTION** 

1:100 @ A3

2m slatted screen with planting

PROPOSED SECTION P310 1:100 @ A3

Scale bar

General notes:

This drawing is copyright of PML Architecture Ltd. This drawing must be read in conjunction with the Designer's Risk Assessment, specification and all other relevant documentation and drawings. PML Architecture accept no liability for any expense, loss or damage of whatsoever nature and however arising from any variation made to this drawing or in the execution of the work to which it relates which has not been referred to them and their approval obtained.