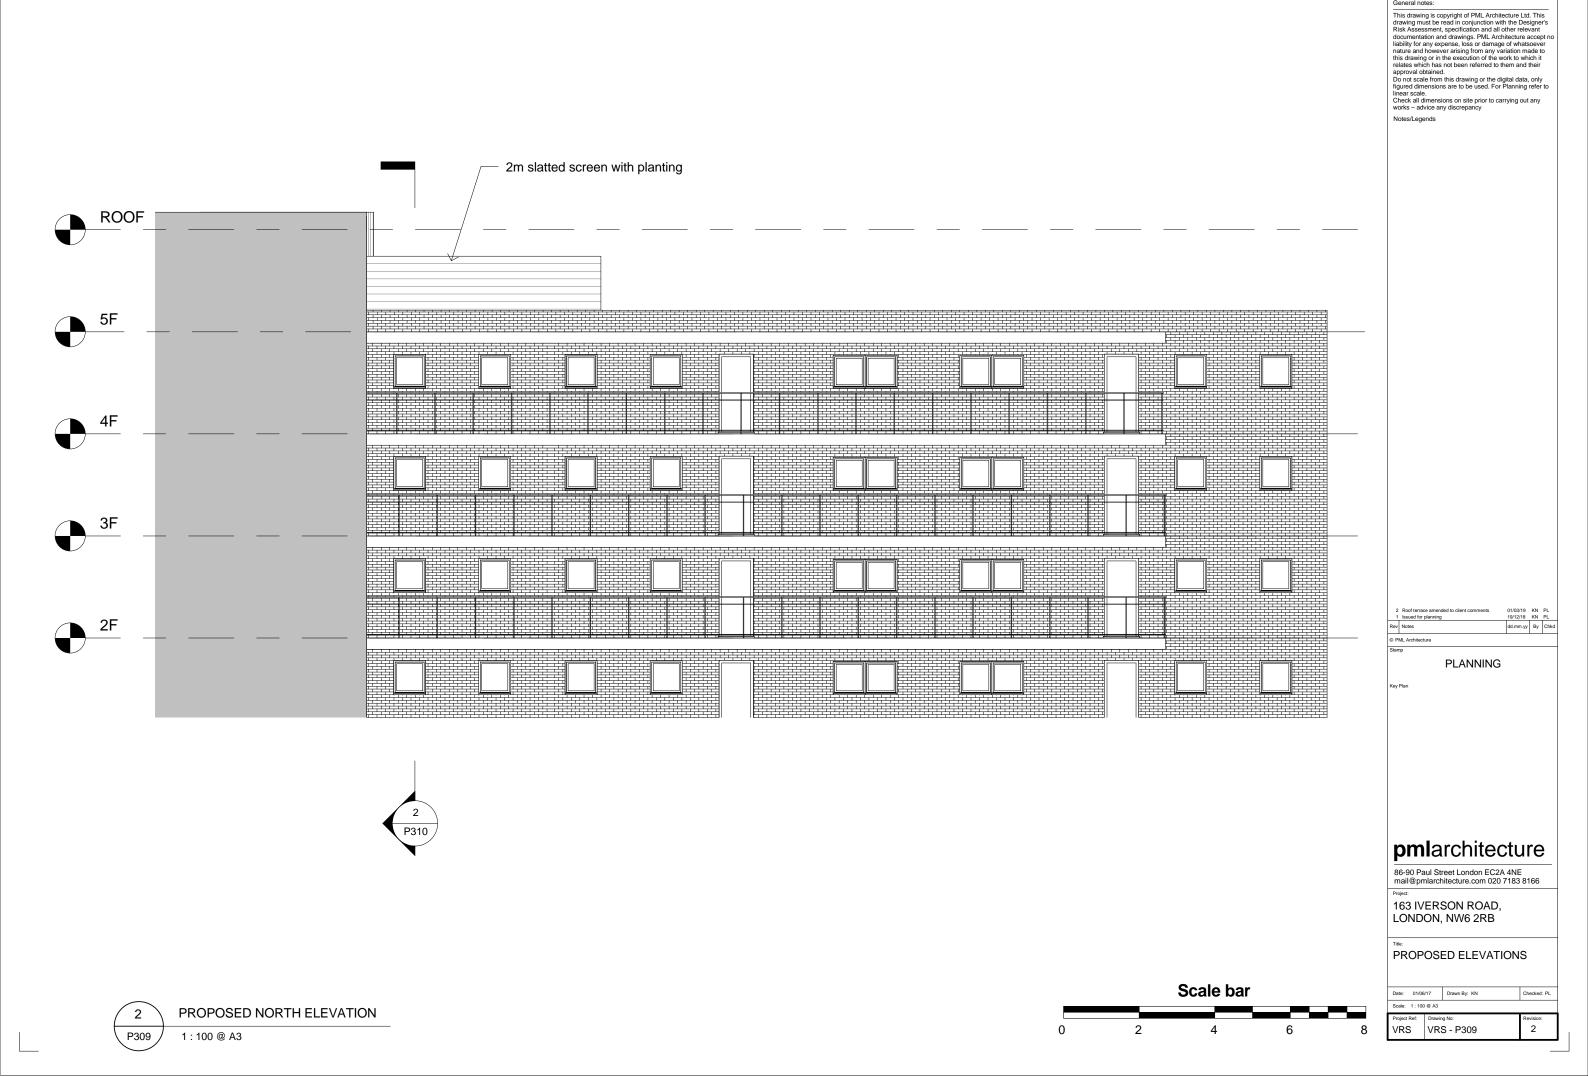

P310

**EXISTING SECTION** 

1:100 @ A3

2m slatted screen with planting

PROPOSED SECTION P310 1:100 @ A3

Scale bar

General notes:

This drawing is copyright of PML Architecture Ltd. This drawing must be read in conjunction with the Designer's Risk Assessment, specification and all other relevant documentation and drawings. PML Architecture accept no liability for any expense, loss or damage of whatsoever nature and however arising from any variation made to this drawing or in the execution of the work to which it relates which has not been referred to them and their approval obtained.