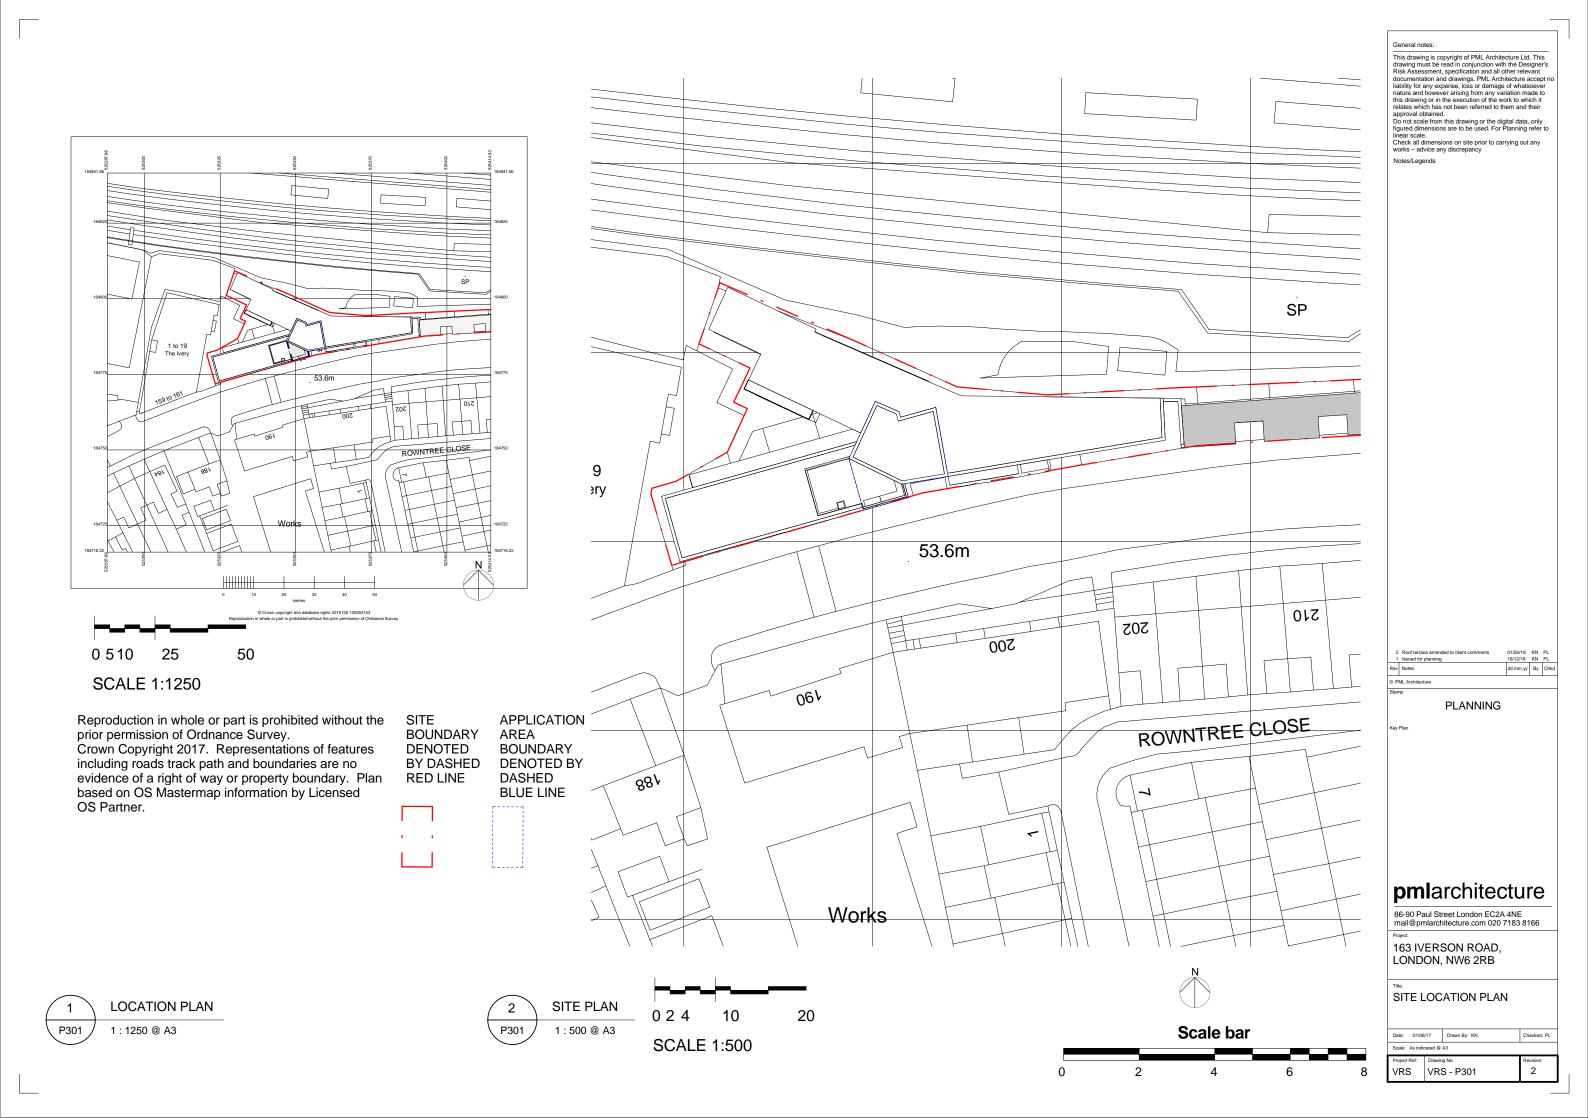

P310

**EXISTING SECTION** 

1:100 @ A3

2m slatted screen with planting

PROPOSED SECTION P310 1:100 @ A3

Scale bar

General notes:

This drawing is copyright of PML Architecture Ltd. This drawing must be read in conjunction with the Designer's Risk Assessment, specification and all other relevant documentation and drawings. PML Architecture accept no liability for any expense, loss or damage of whatsoever nature and however arising from any variation made to this drawing or in the execution of the work to which it relates which has not been referred to them and their approval obtained.