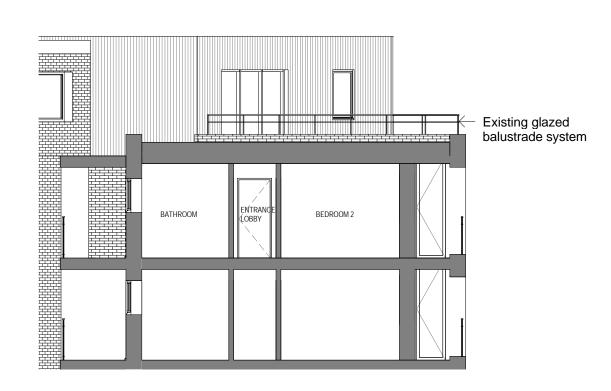

P310

**EXISTING SECTION** 

1:100 @ A3

2m slatted screen with planting

PROPOSED SECTION P310 1:100 @ A3

Scale bar

General notes:

This drawing is copyright of PML Architecture Ltd. This drawing must be read in conjunction with the Designer's Risk Assessment, specification and all other relevant documentation and drawings. PML Architecture accept no liability for any expense, loss or damage of whatsoever nature and however arising from any variation made to this drawing or in the execution of the work to which it relates which has not been referred to them and their approval obtained.