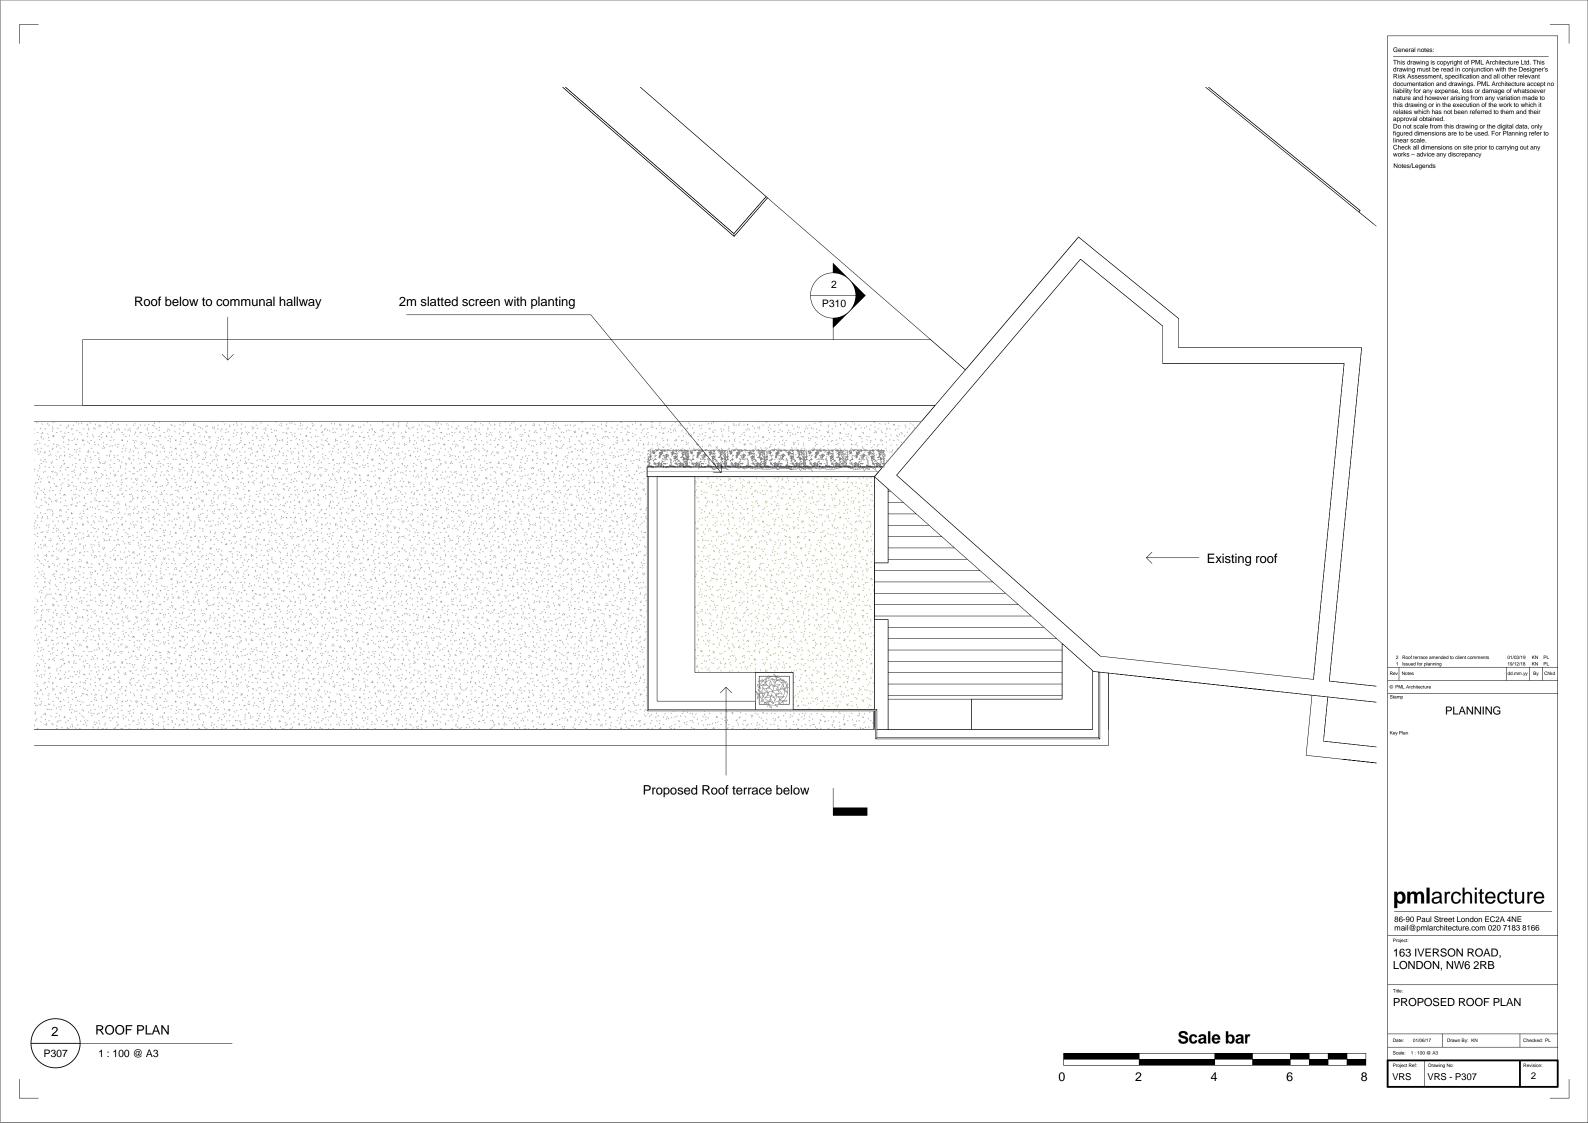

P310

**EXISTING SECTION** 

1:100 @ A3

2m slatted screen with planting

PROPOSED SECTION P310 1:100 @ A3

Scale bar

General notes:

This drawing is copyright of PML Architecture Ltd. This drawing must be read in conjunction with the Designer's Risk Assessment, specification and all other relevant documentation and drawings. PML Architecture accept no liability for any expense, loss or damage of whatsoever nature and however arising from any variation made to this drawing or in the execution of the work to which it relates which has not been referred to them and their approval obtained.