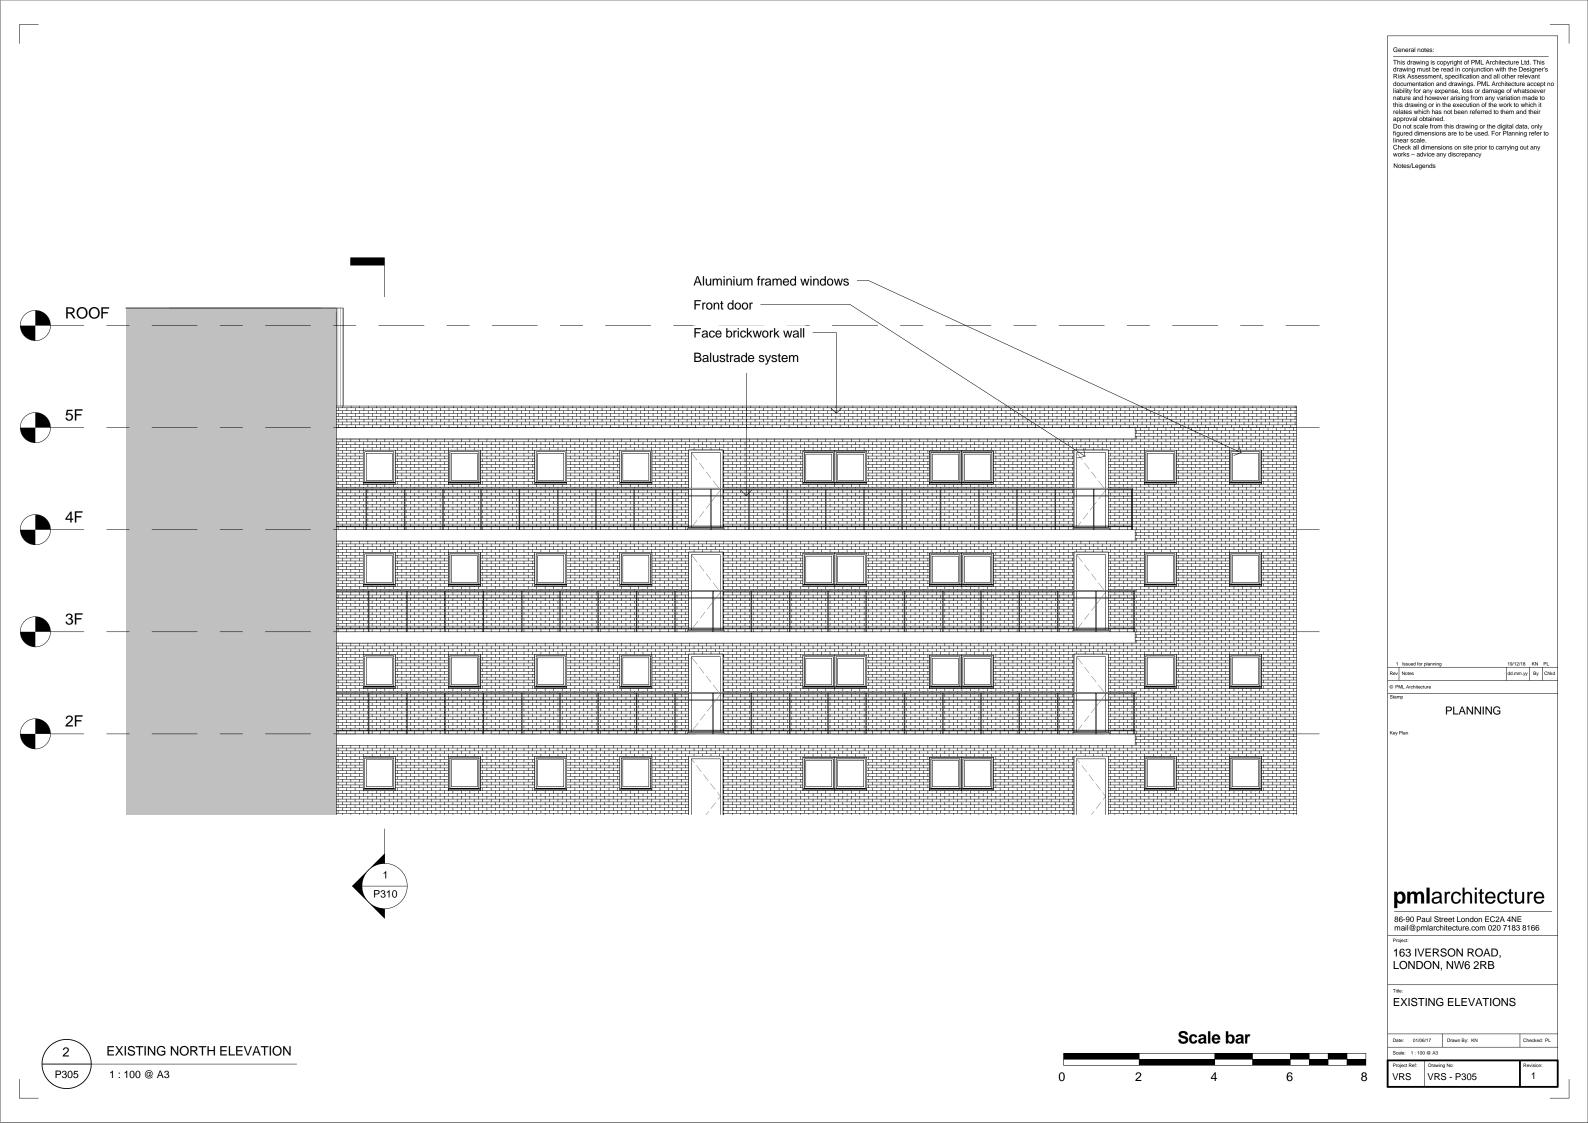

P310

**EXISTING SECTION** 

1:100 @ A3

2m slatted screen with planting

PROPOSED SECTION P310 1:100 @ A3

Scale bar

General notes:

This drawing is copyright of PML Architecture Ltd. This drawing must be read in conjunction with the Designer's Risk Assessment, specification and all other relevant documentation and drawings. PML Architecture accept no liability for any expense, loss or damage of whatsoever nature and however arising from any variation made to this drawing or in the execution of the work to which it relates which has not been referred to them and their approval obtained.