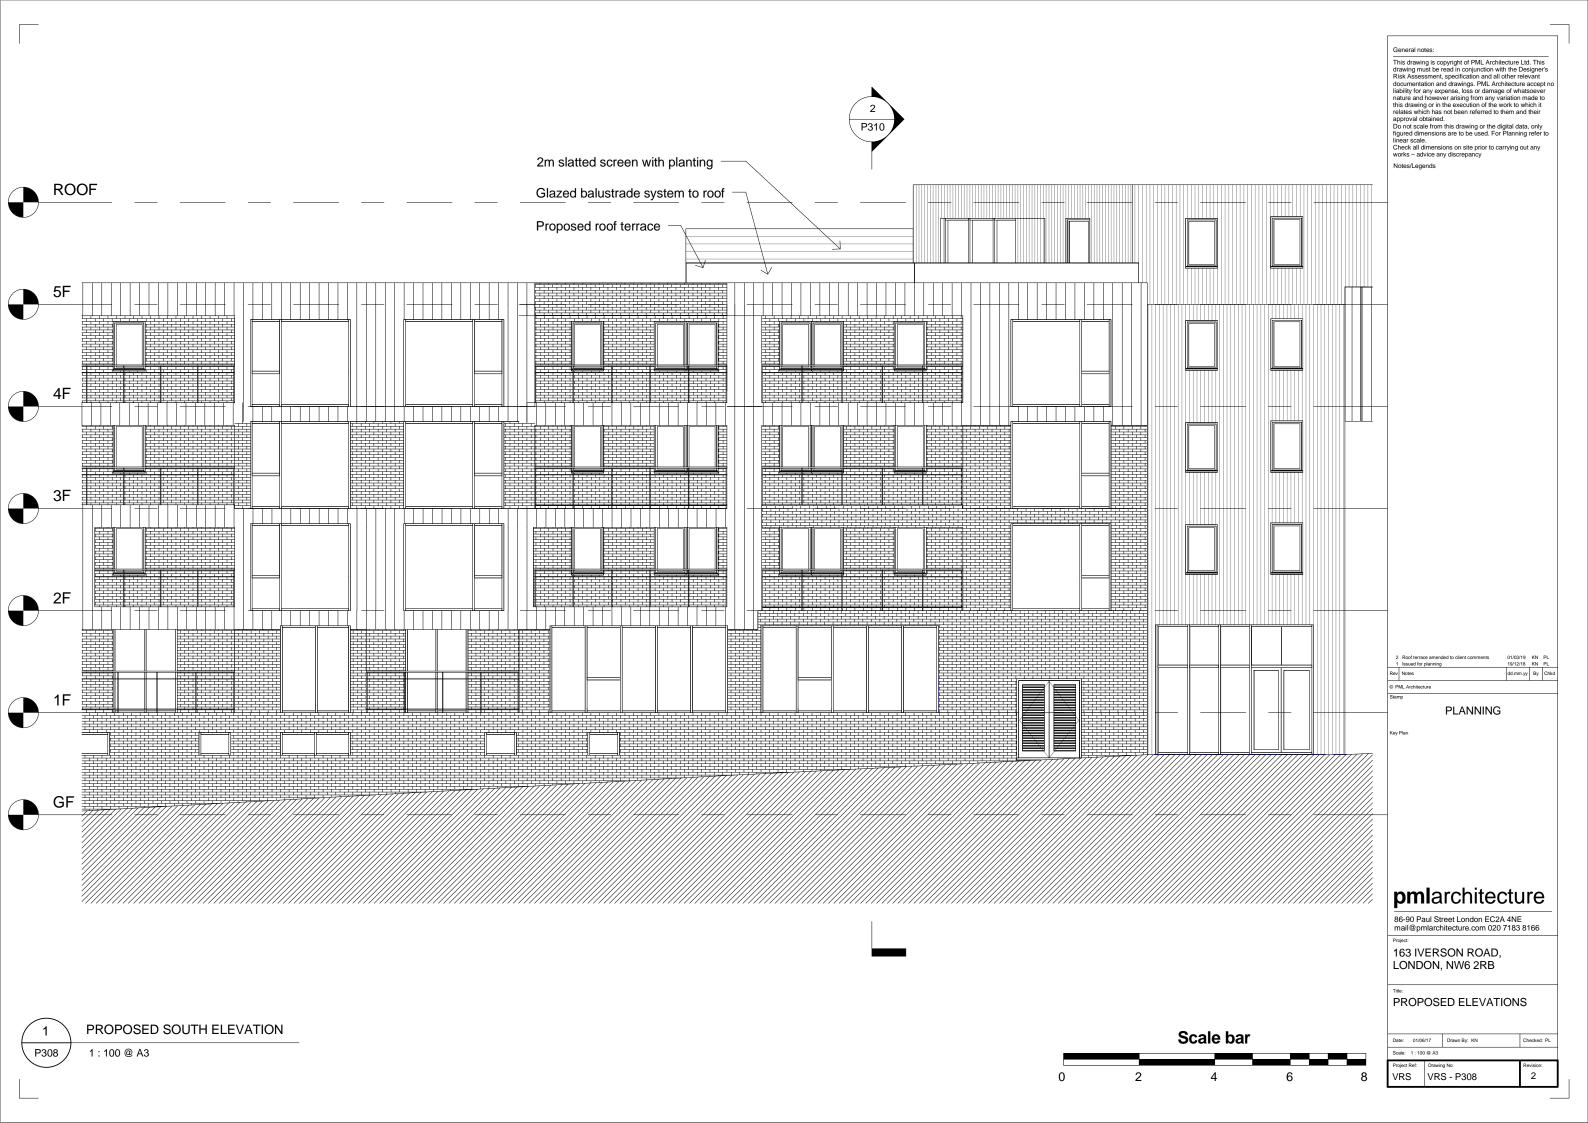

P310

**EXISTING SECTION** 

1:100 @ A3

2m slatted screen with planting

PROPOSED SECTION P310 1:100 @ A3

Scale bar

General notes:

This drawing is copyright of PML Architecture Ltd. This drawing must be read in conjunction with the Designer's Risk Assessment, specification and all other relevant documentation and drawings. PML Architecture accept no liability for any expense, loss or damage of whatsoever nature and however arising from any variation made to this drawing or in the execution of the work to which it relates which has not been referred to them and their approval obtained.