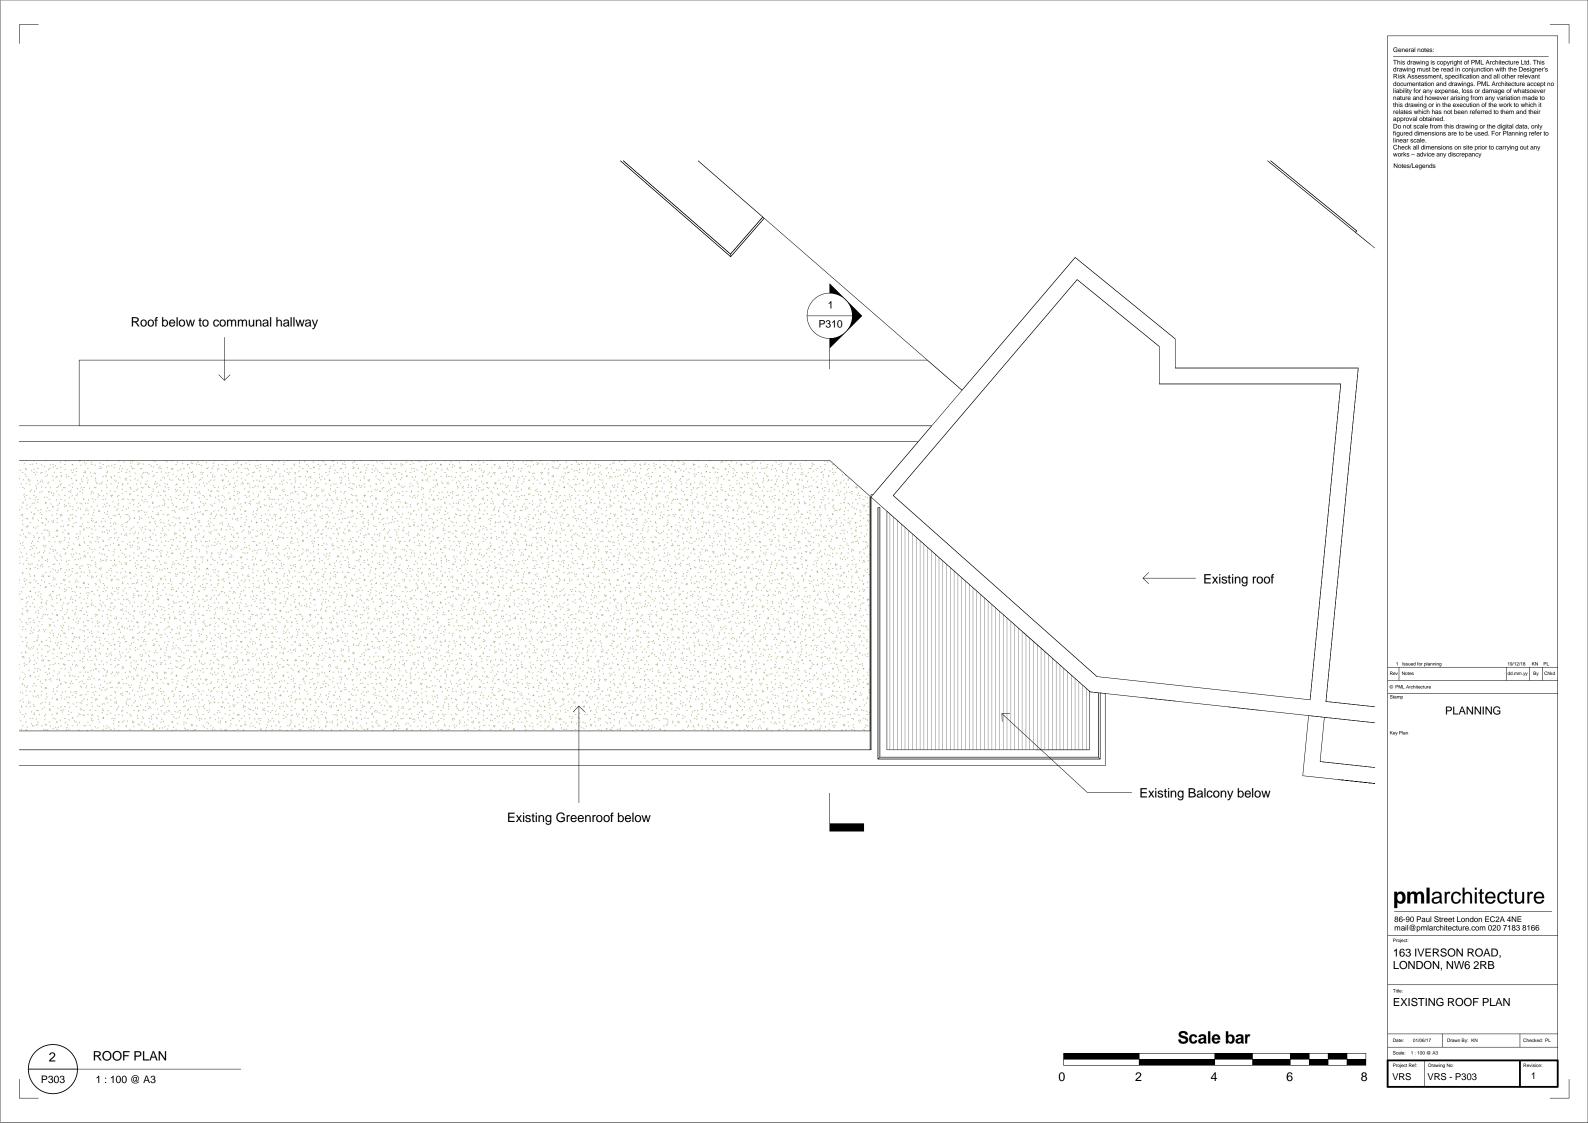

P310

**EXISTING SECTION** 

1:100 @ A3

2m slatted screen with planting

PROPOSED SECTION P310 1:100 @ A3

Scale bar

General notes:

This drawing is copyright of PML Architecture Ltd. This drawing must be read in conjunction with the Designer's Risk Assessment, specification and all other relevant documentation and drawings. PML Architecture accept no liability for any expense, loss or damage of whatsoever nature and however arising from any variation made to this drawing or in the execution of the work to which it relates which has not been referred to them and their approval obtained.