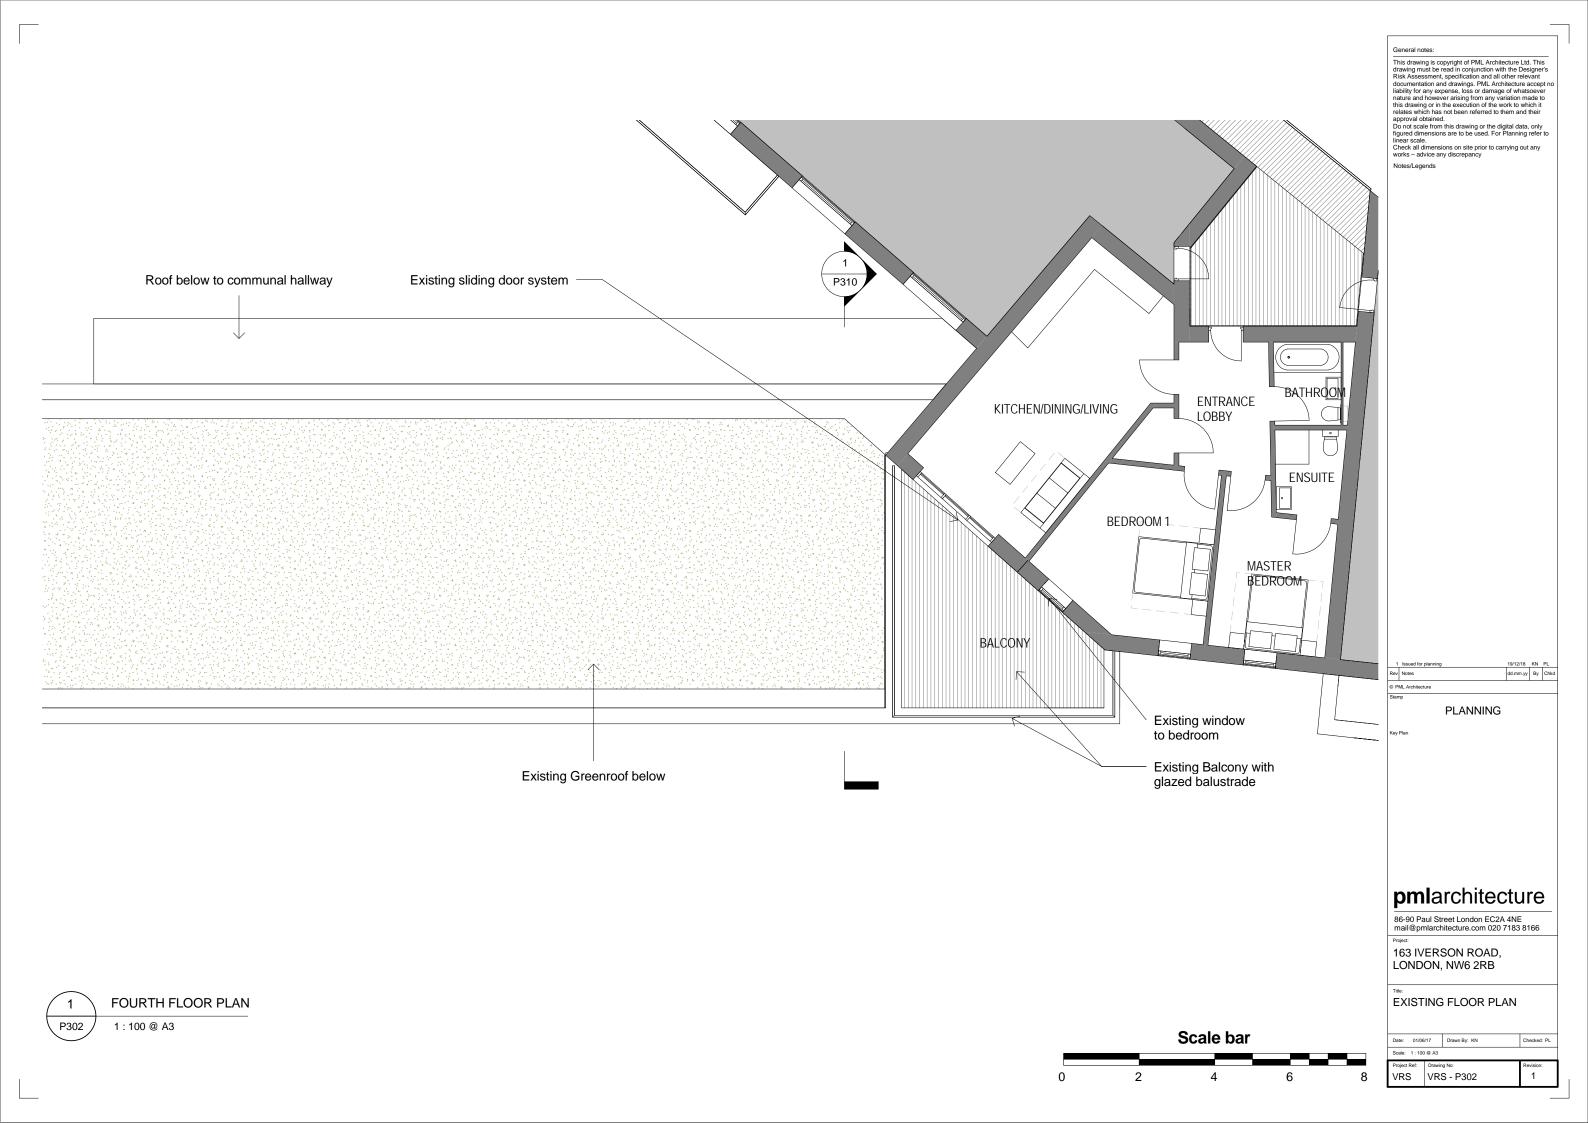

P310

**EXISTING SECTION** 

1:100 @ A3

2m slatted screen with planting

PROPOSED SECTION P310 1:100 @ A3

Scale bar

General notes:

This drawing is copyright of PML Architecture Ltd. This drawing must be read in conjunction with the Designer's Risk Assessment, specification and all other relevant documentation and drawings. PML Architecture accept no liability for any expense, loss or damage of whatsoever nature and however arising from any variation made to this drawing or in the execution of the work to which it relates which has not been referred to them and their approval obtained.