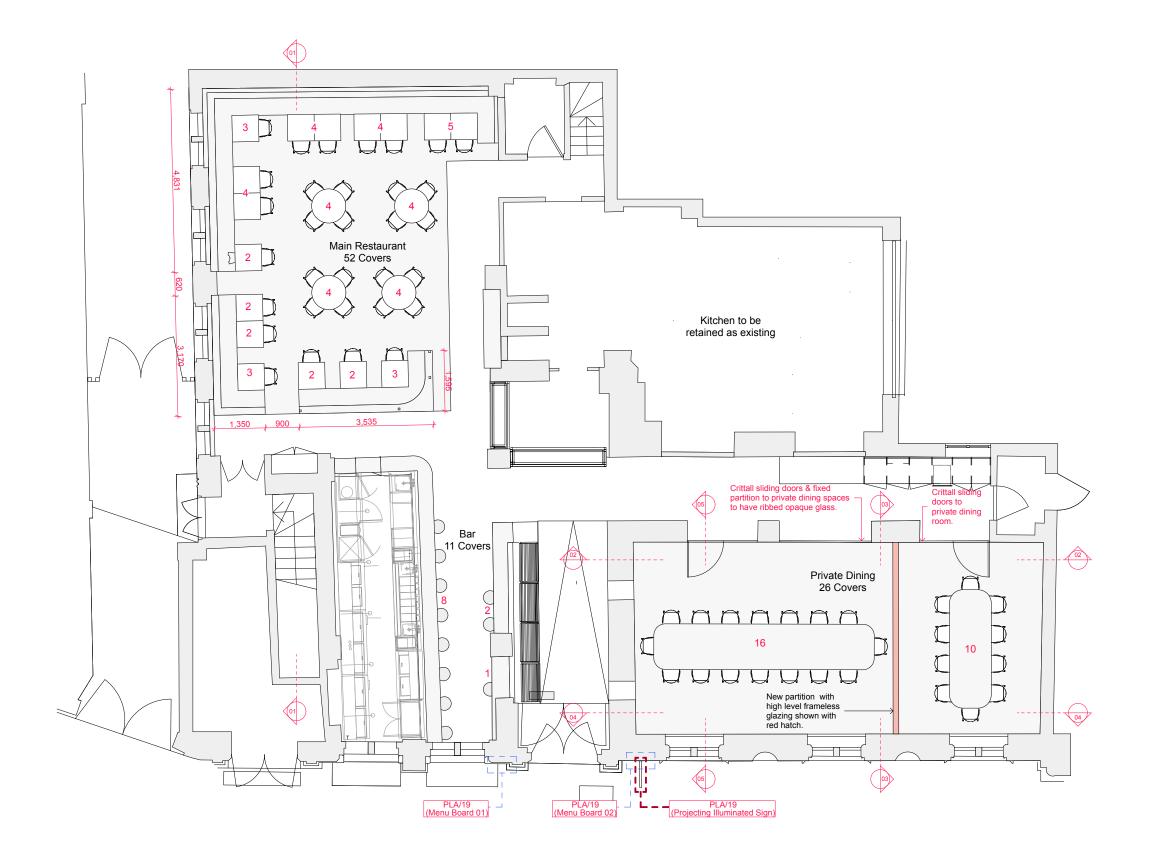

01 Ground Floor Furniture Layout 1:100

| Job Title                           | Gezzelig Restaurant,<br>193 - 197 High Holbor |  |  |
|-------------------------------------|-----------------------------------------------|--|--|
| Client                              | ТНА                                           |  |  |
| Status                              | PLANNING                                      |  |  |
| Format<br>Scale<br>Drawn by<br>Date | A3<br>1:100 @ A3<br>1:50 @ A1                 |  |  |
| Notes                               | 16/04/2019                                    |  |  |
|                                     |                                               |  |  |
|                                     |                                               |  |  |
|                                     |                                               |  |  |
|                                     |                                               |  |  |
|                                     |                                               |  |  |
|                                     |                                               |  |  |
|                                     |                                               |  |  |
|                                     |                                               |  |  |
|                                     |                                               |  |  |
| Revisions                           |                                               |  |  |
|                                     |                                               |  |  |
|                                     |                                               |  |  |
|                                     |                                               |  |  |
|                                     |                                               |  |  |
|                                     |                                               |  |  |
|                                     |                                               |  |  |
|                                     |                                               |  |  |
| Architect                           | trevor                                        |  |  |
|                                     | horne<br>architects                           |  |  |
|                                     | Studio 1<br>56a Orsman Rd<br>London<br>N1 5QJ |  |  |
|                                     | t: 020 7253 0600                              |  |  |
| Gra                                 | e: info@trevorhorne.com                       |  |  |
|                                     | niture                                        |  |  |
| -                                   | /out -                                        |  |  |
| -                                   | posed                                         |  |  |