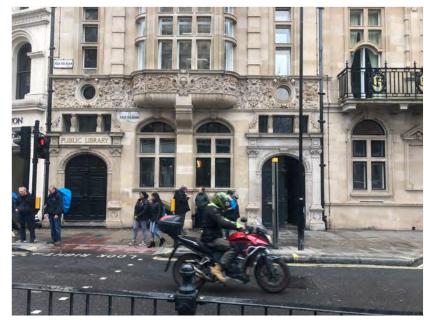

View of existing facade from High Holborn

Private dining room as existing

Main restaurant area as existing

Proposed position of signage

Private dining room as existing

Bar as existing

Main restaurant area as existing