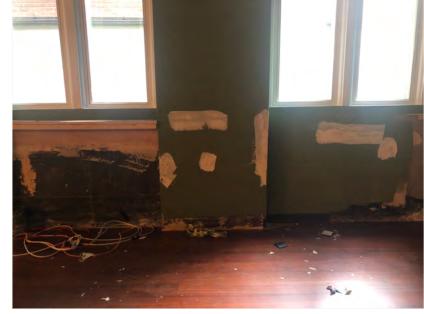

Extrract

Entrance to private dining as existing

| stack as existing | stacl | k as | exi | stir | ıg |
|-------------------|-------|------|-----|------|----|
|-------------------|-------|------|-----|------|----|