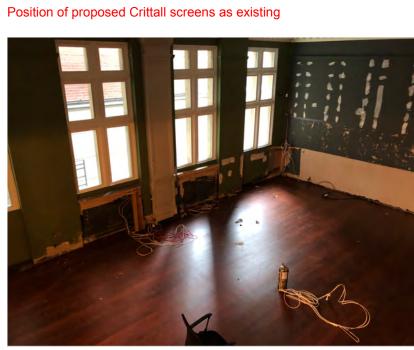

View of existing facade from High Holborn

Private dining room as existing

Main restaurant area as existing

Proposed position of signage

Private dining room as existing

Bar as existing

Main restaurant area as existing