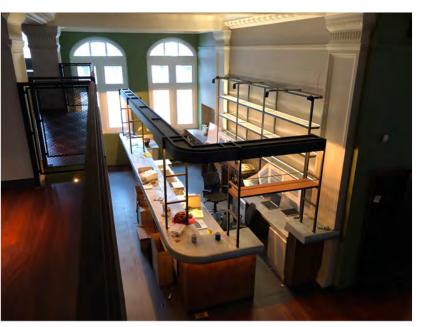

View of existing facade from High Holborn

Private dining room as existing

Main restaurant area as existing

Proposed position of signage

Private dining room as existing

Bar as existing

Main restaurant area as existing