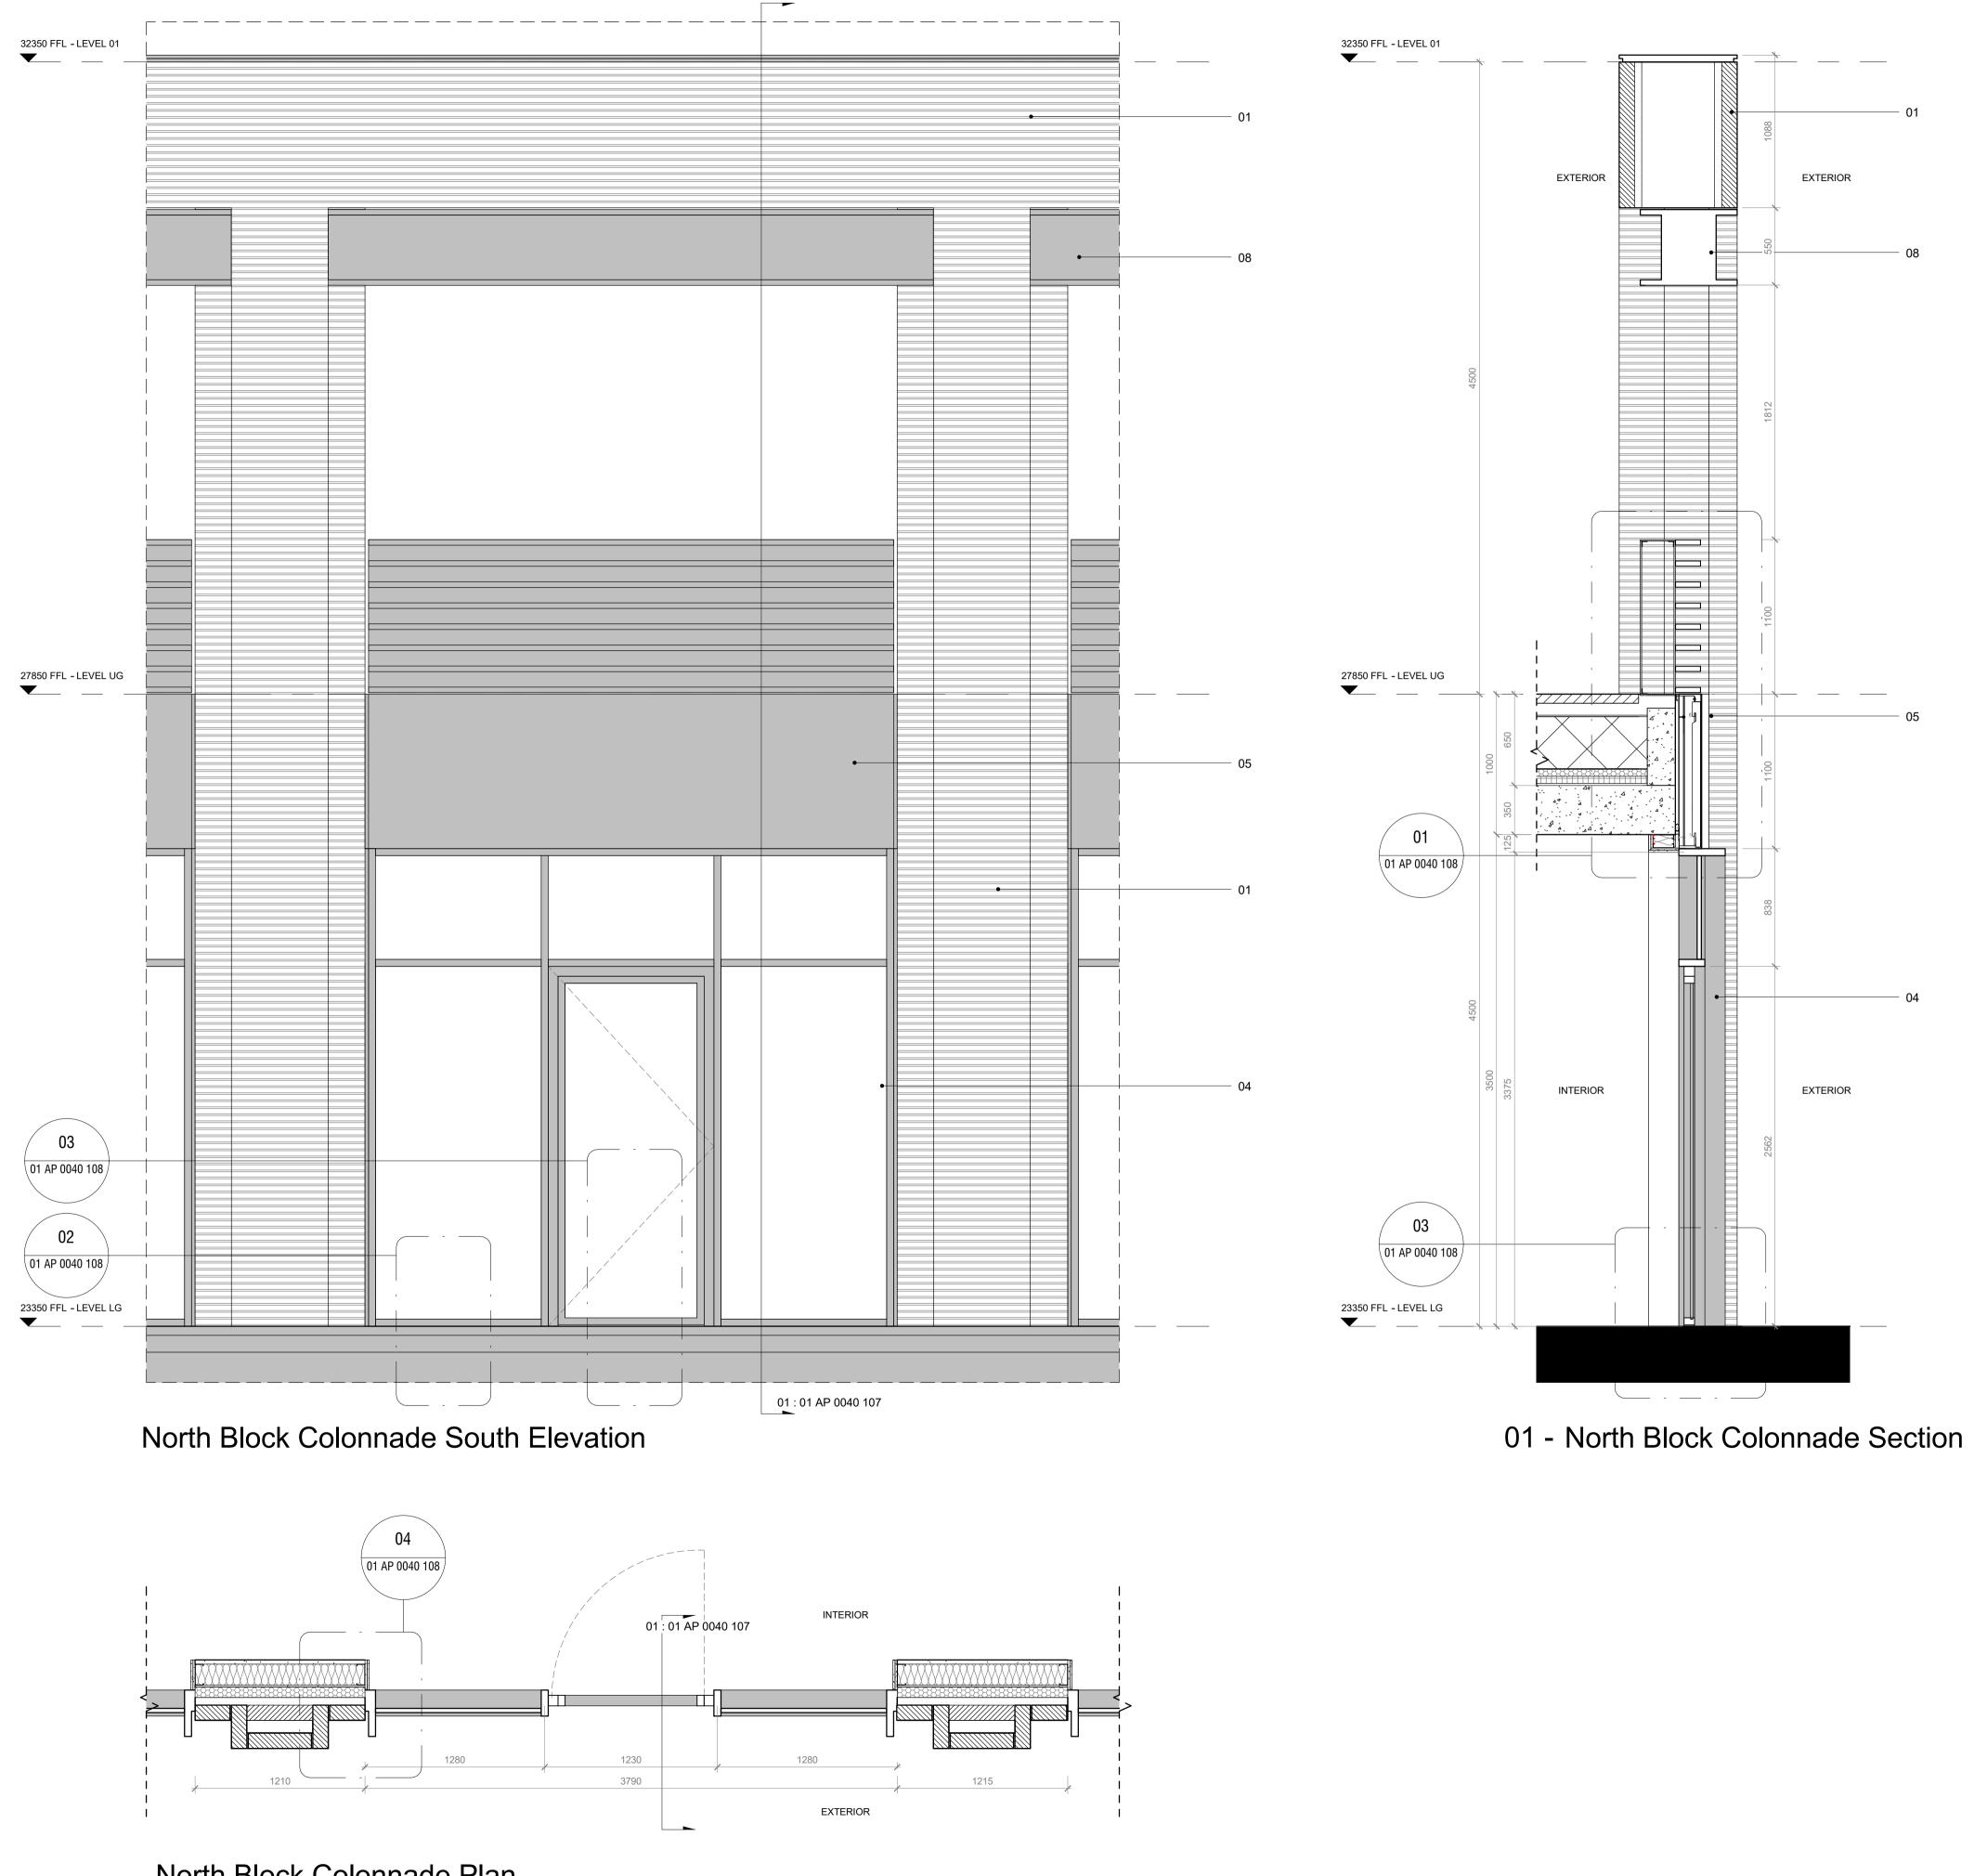

Typical Enclosed Residential Bay ELevation

Typical Enclosed Residential Bay Plan

| NOTE                 |                                        |                                                                                                |                         |                                                                                      |
|----------------------|----------------------------------------|------------------------------------------------------------------------------------------------|-------------------------|--------------------------------------------------------------------------------------|
|                      |                                        | gs and samples to<br>screpancies must                                                          |                         | ed for approval prior to to the Architect                                            |
| All din              | nensions are                           | e in mm unless sta                                                                             | ited otherwis           | e                                                                                    |
| All din              | ensions to                             | be site checked pi                                                                             | nor to fabrica          | nion/construction                                                                    |
|                      |                                        |                                                                                                |                         |                                                                                      |
|                      | Structural S                           |                                                                                                | ha Caraad               |                                                                                      |
| FFL –                | Finish Floo                            | or Level – Top of t<br>r Level (including f                                                    | ïnish eg: car           | ·                                                                                    |
| Consu                |                                        | ngs. Specific draw                                                                             |                         | l relevant Specifications and<br>on can be found under the                           |
| 0000<br>0010<br>0020 | Site<br>GA Plans<br>GA Eleva           | & Reference Plar                                                                               | 3200<br>ns 3400<br>3500 | Internal Openings<br>Metal Works<br>Suspended Ceilings                               |
| 0030<br>0040         | GA Sectio<br>3D Views                  | ons                                                                                            | 3600<br>4300            | Balconies<br>Floors                                                                  |
| 0400<br>1000<br>2000 |                                        | Coordination                                                                                   | 5000<br>6600<br>7300    | Mainly Ducted<br>Mainly Electrical<br>Kitchen                                        |
| 2100<br>2200<br>2400 | External \<br>Internal V<br>Stairs and | Valls                                                                                          | 7400<br>7500<br>7600    | Bathrooms<br>Cleaning and Maintenance<br>Storage and Cupboards                       |
| 2500<br>2700<br>3000 | Concrete<br>Roof<br>Curtain W          | Finishes                                                                                       | 7700<br>SCH31           | Entrances and Lobbies<br>Residential Interior Finishes<br>Communal Interior Finishes |
| 3100                 | External (                             |                                                                                                | 3∪П34                   |                                                                                      |
| Guidan               |                                        |                                                                                                |                         |                                                                                      |
| 01                   | Wild bon<br>Mortar jo                  | Brick<br>RT Ultima 160. Di<br>d with 12mm joints<br>ints are to be recc<br>lortar Black grey Y | s<br>essed 5mm          | 88 x 108 x 38 mm                                                                     |
| 02                   | Color RA                               | Profile<br>AWS 75 SI+. Top l<br>L 9005 Matt<br>m Cill Color RAL 9                              |                         | 9                                                                                    |
| 00                   | Coating I                              | PPC Tiger series 6                                                                             |                         | ering 068/80037                                                                      |
| 03                   | Color RA                               | nie<br>ADS 65 HD. Swing<br>L 9005 Matt<br>PPC Tiger series 6                                   | -                       | ering 068/80037                                                                      |
| 04                   |                                        | vall profile<br><sup>-</sup> WS 50. 160mm p                                                    | protrudina ca           | pping to external side of mull                                                       |
|                      | Color RA                               | PPC Tiger series 6                                                                             |                         |                                                                                      |
| 05                   | Color RA                               | andrel panel<br>L 9005 Matt<br>PPC Tiger series 6                                              |                         | ering 068/80037                                                                      |
|                      | Joaung I                               | i o nger series t                                                                              |                         |                                                                                      |
| 06                   | Color RA                               | lustrade Louvres<br>L 9005 Matt<br>PPC Tiger series 6                                          | 8 Hi Weathe             | ering 068/80037                                                                      |
| 07                   | Pooldon                                | ial ventilation grille                                                                         | 2                       |                                                                                      |
| 07                   | Aluminiu                               |                                                                                                |                         | ering 068/80037                                                                      |
| 08                   |                                        | ve 'C' profile                                                                                 |                         |                                                                                      |
|                      | Aluminiu                               | m. Concealed Fixi<br>PPC Tiger series 6                                                        |                         | ering 068/80037                                                                      |
| 09                   | Aluminiu                               | ve Screen<br>m. Concealed Fixi                                                                 | ngs                     |                                                                                      |
|                      | C C                                    | PPC Tiger series 6                                                                             | 8 Hi Weathe             | ering 068/80037                                                                      |
| 10                   |                                        | e canopie<br>m. Concealed Fixi<br>PPC Tiger series 6                                           |                         | ering 068/80037                                                                      |
|                      | 2.2.5.1.9                              |                                                                                                |                         |                                                                                      |
|                      |                                        |                                                                                                |                         |                                                                                      |
|                      |                                        |                                                                                                |                         |                                                                                      |
| - 16.02<br>REV DAT   |                                        |                                                                                                |                         | 1                                                                                    |
|                      |                                        | STA                                                                                            | GE 05                   |                                                                                      |
| Η                    |                                        |                                                                                                |                         | ARTNERS                                                                              |
|                      |                                        | Record Hall, 16-16A Ba<br>info@hutchinsonandpa                                                 |                         | , London, EC1N 7RJ<br>www.hutchinsonandpartners.com                                  |
| JOB TITLE<br>Stanle  | y Siding                               | gs, 101 Can                                                                                    | nley Stre               | eet, Camden                                                                          |
|                      | TLE / LOCATION                         | sed Resider                                                                                    | ntial Bay               | /                                                                                    |
| drawn by<br>JG       | CHECKED<br>GFV                         | SCALE<br>1:25 @ A1 / 1                                                                         | :50 @ A3                | STATUS<br>STAGE 05                                                                   |
| PROJECT              | )))                                    | DRAWING NO                                                                                     |                         | REVIS                                                                                |
| 1602                 | <u> </u>                               | 01 AP 0                                                                                        | 040 1(                  | JO -                                                                                 |
| ~=i=111              |                                        |                                                                                                | 1                       |                                                                                      |
|                      |                                        |                                                                                                |                         |                                                                                      |