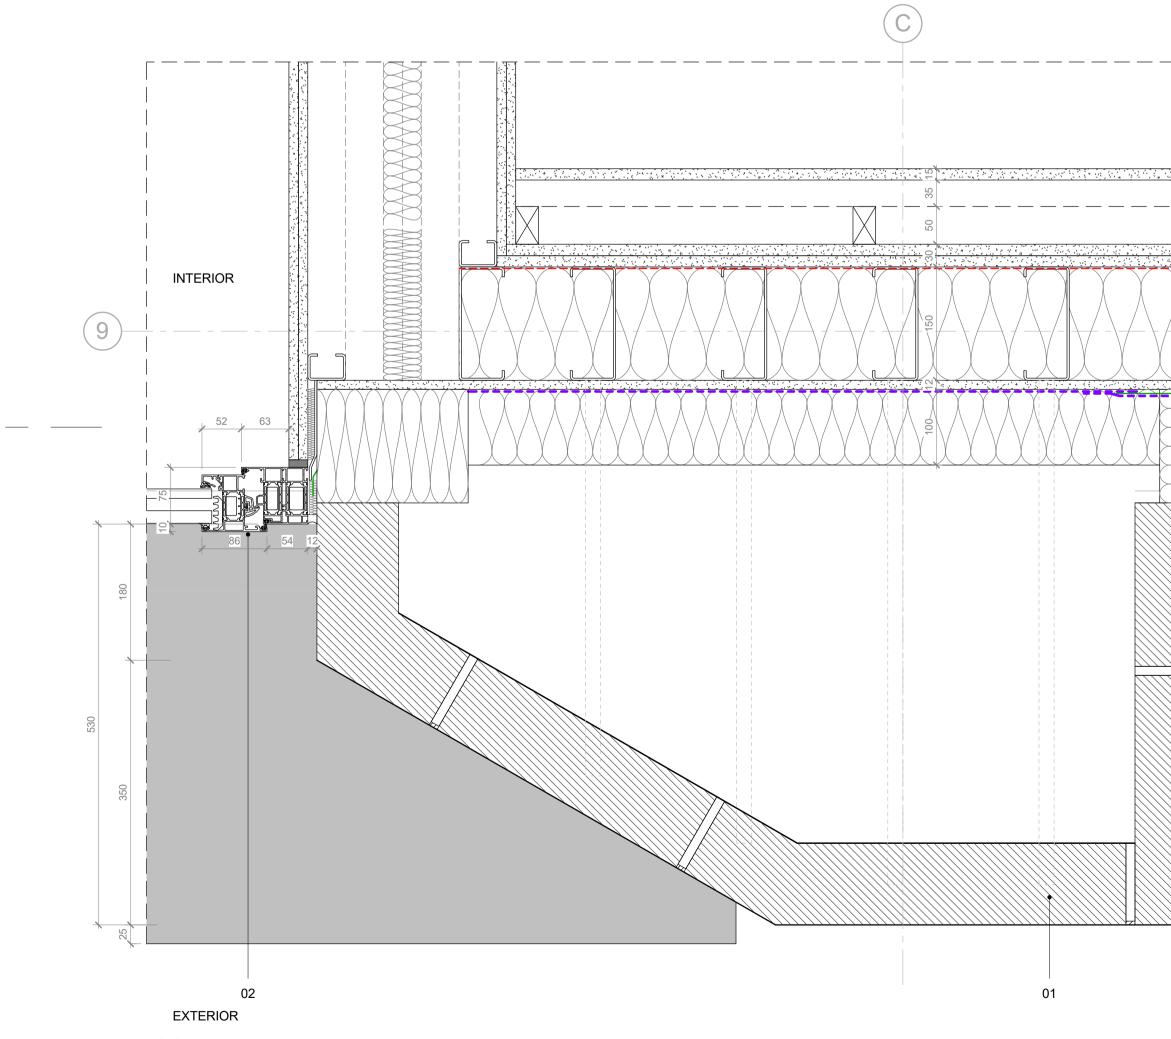

0 0.05

01 - Typical Access to Terrace Bay Section

| NOTE<br>Contra       | ctor drawing                   | gs and samples to b                                                               | e submitte            | ed for approval prior to                                                        |
|----------------------|--------------------------------|-----------------------------------------------------------------------------------|-----------------------|---------------------------------------------------------------------------------|
| fabrica              | tion. Any di                   | screpancies must be                                                               | reported              | to the Architect.                                                               |
|                      |                                | e in mm unless stated<br>be site checked prior                                    |                       |                                                                                 |
|                      |                                |                                                                                   |                       |                                                                                 |
|                      |                                |                                                                                   |                       |                                                                                 |
| SFL –                |                                | Slab Level<br>or Level – Top of the<br>· Level (including fini                    |                       | net or tiles)                                                                   |
| This dr              | awing must                     | be read in conjunct                                                               | on with al            | I relevant Specifications and                                                   |
| followir             | tant Drawir<br>ng drawing :    |                                                                                   | Information           | on can be found under the                                                       |
| 0000<br>0010<br>0020 | Site<br>GA Plans<br>GA Eleva   | & Reference Plans<br>tions                                                        | 3200<br>3400<br>3500  | Internal Openings<br>Metal Works<br>Suspended Ceilings                          |
| 0030<br>0040         | GA Section<br>3D Views         |                                                                                   | 3600<br>4300          | Balconies<br>Floors                                                             |
| 0400<br>1000<br>2000 | Fire Strate<br>Substruct       | 6,                                                                                | 5000<br>6600<br>7300  | Mainly Ducted<br>Mainly Electrical<br>Kitchen                                   |
| 2100<br>2200         | External V<br>Internal W       | Valls<br>/alls                                                                    | 7400<br>7500          | Bathrooms<br>Cleaning and Maintenance                                           |
| 2400<br>2500<br>2700 | Stairs and<br>Concrete<br>Roof | '                                                                                 | 7600<br>7700<br>SCH31 | Storage and Cupboards<br>Entrances and Lobbies<br>Residential Interior Finishes |
| 3000<br>3100         | Curtain W<br>External C        |                                                                                   |                       | Communal Interior Finishes                                                      |
| Guidanc              | e Key                          |                                                                                   |                       |                                                                                 |
| 01                   | External<br>Randers            | Brick<br>RT Ultima 160. Dime                                                      | ensions 46            | 68 x 108 x 38 mm                                                                |
|                      | Wild bond<br>Mortar joi        | d with 12mm joints<br>ints are to be recces                                       | sed 5mm               |                                                                                 |
| 02                   | Window F                       |                                                                                   |                       |                                                                                 |
|                      | Color RA<br>Aluminiur          | AWS 75 SI+. Top hui<br>L 9005 Matt<br>n Cill Color RAL 900<br>PPC Tiger series 68 | 5 Matt                | -                                                                               |
| 03                   | Door Pro<br>Shueco A           | file<br>ADS 65 HD. Swing d                                                        | oor                   |                                                                                 |
|                      | Color RA                       | L 9005 Matt<br>PPC Tiger series 68                                                |                       | ering 068/80037                                                                 |
| 04                   |                                | all profile                                                                       |                       |                                                                                 |
|                      | Shueco F<br>Color RA           | WS 50. 160mm pro<br>L 9005 Matt                                                   | · ·                   | pping to external side of mullio                                                |
|                      |                                | PPC Tiger series 68                                                               | n vveathe             | anny 000/00037                                                                  |
| 05                   | Color RA                       | andrel panel<br>L 9005 Matt                                                       |                       |                                                                                 |
|                      | Coating F                      | PPC Tiger series 68                                                               | HI Weathe             | ering 068/80037                                                                 |
| 06                   |                                | lustrade Louvres<br>L 9005 Matt                                                   |                       |                                                                                 |
|                      |                                | PC Tiger series 68                                                                | Hi Weathe             | ering 068/80037                                                                 |
| 07                   |                                | al ventilation grille                                                             |                       |                                                                                 |
|                      | Aluminiur<br>Coating F         | n mesh<br>PPC Tiger series 68                                                     | Hi Weathe             | ering 068/80037                                                                 |
| 08                   | Decorativ                      | ve 'C' profile                                                                    |                       |                                                                                 |
|                      | Aluminiur                      | n. Concealed Fixing<br>PPC Tiger series 68                                        |                       | ering 068/80037                                                                 |
| 09                   | Decorativ                      | ve Screen                                                                         |                       |                                                                                 |
|                      | Aluminiur<br>Logo 101          | n. Concealed Fixing<br>KX                                                         |                       |                                                                                 |
| 10                   | Coating F<br>Entrance          | PPC Tiger series 68                                                               | HI Weathe             | ering 068/80037                                                                 |
| 10                   | Aluminiur                      | n. Concealed Fixing<br>PC Tiger series 68                                         |                       | ering 068/80037                                                                 |
|                      |                                |                                                                                   |                       |                                                                                 |
|                      |                                |                                                                                   |                       |                                                                                 |
|                      |                                |                                                                                   |                       |                                                                                 |
| - 19.11.<br>REV DATE | 18 Issue to 0<br>E NOTES       | Camden                                                                            |                       | L                                                                               |
|                      |                                | STAG                                                                              | SE 05                 | 5                                                                               |
| H                    | UTC                            | HINSON                                                                            | & P                   | ARTNERS                                                                         |
| t. 020 3             |                                | Record Hall, 16-16A Baldy<br>nfo@hutchinsonandpartne                              |                       | n, London, EC1N 7RJ<br>www.hutchinsonandpartners.com                            |
| JOB TITLE            | Siding                         | is, 101 Caml                                                                      | ev Str                | eet, Camden                                                                     |
| -                    |                                |                                                                                   | -                     |                                                                                 |
| Typical              | _                              | s to Terrace                                                                      | Bay                   |                                                                                 |
| DRAWN BY             | CHECKED<br>GFV                 | SCALE<br>1:25 @ A1 / 1:5                                                          | በ                     | STATUS<br>STAGE 05                                                              |
| PROJECT              |                                | 1:25 @ A1 / 1:5<br>DRAWING NO                                                     | υ <i>ψ</i> Α3         | REVISIO                                                                         |
| 1602                 | 2                              | 01 AP 00                                                                          | 40 10                 | 03 -                                                                            |
| CLIENT               |                                |                                                                                   |                       |                                                                                 |
|                      |                                | -                                                                                 |                       |                                                                                 |
|                      |                                | Ardn                                                                              | nc                    | bre                                                                             |
|                      |                                |                                                                                   |                       |                                                                                 |
| (c) 2018 HUT         | CHINSON                        | & PARTNERS Limite                                                                 | d                     |                                                                                 |