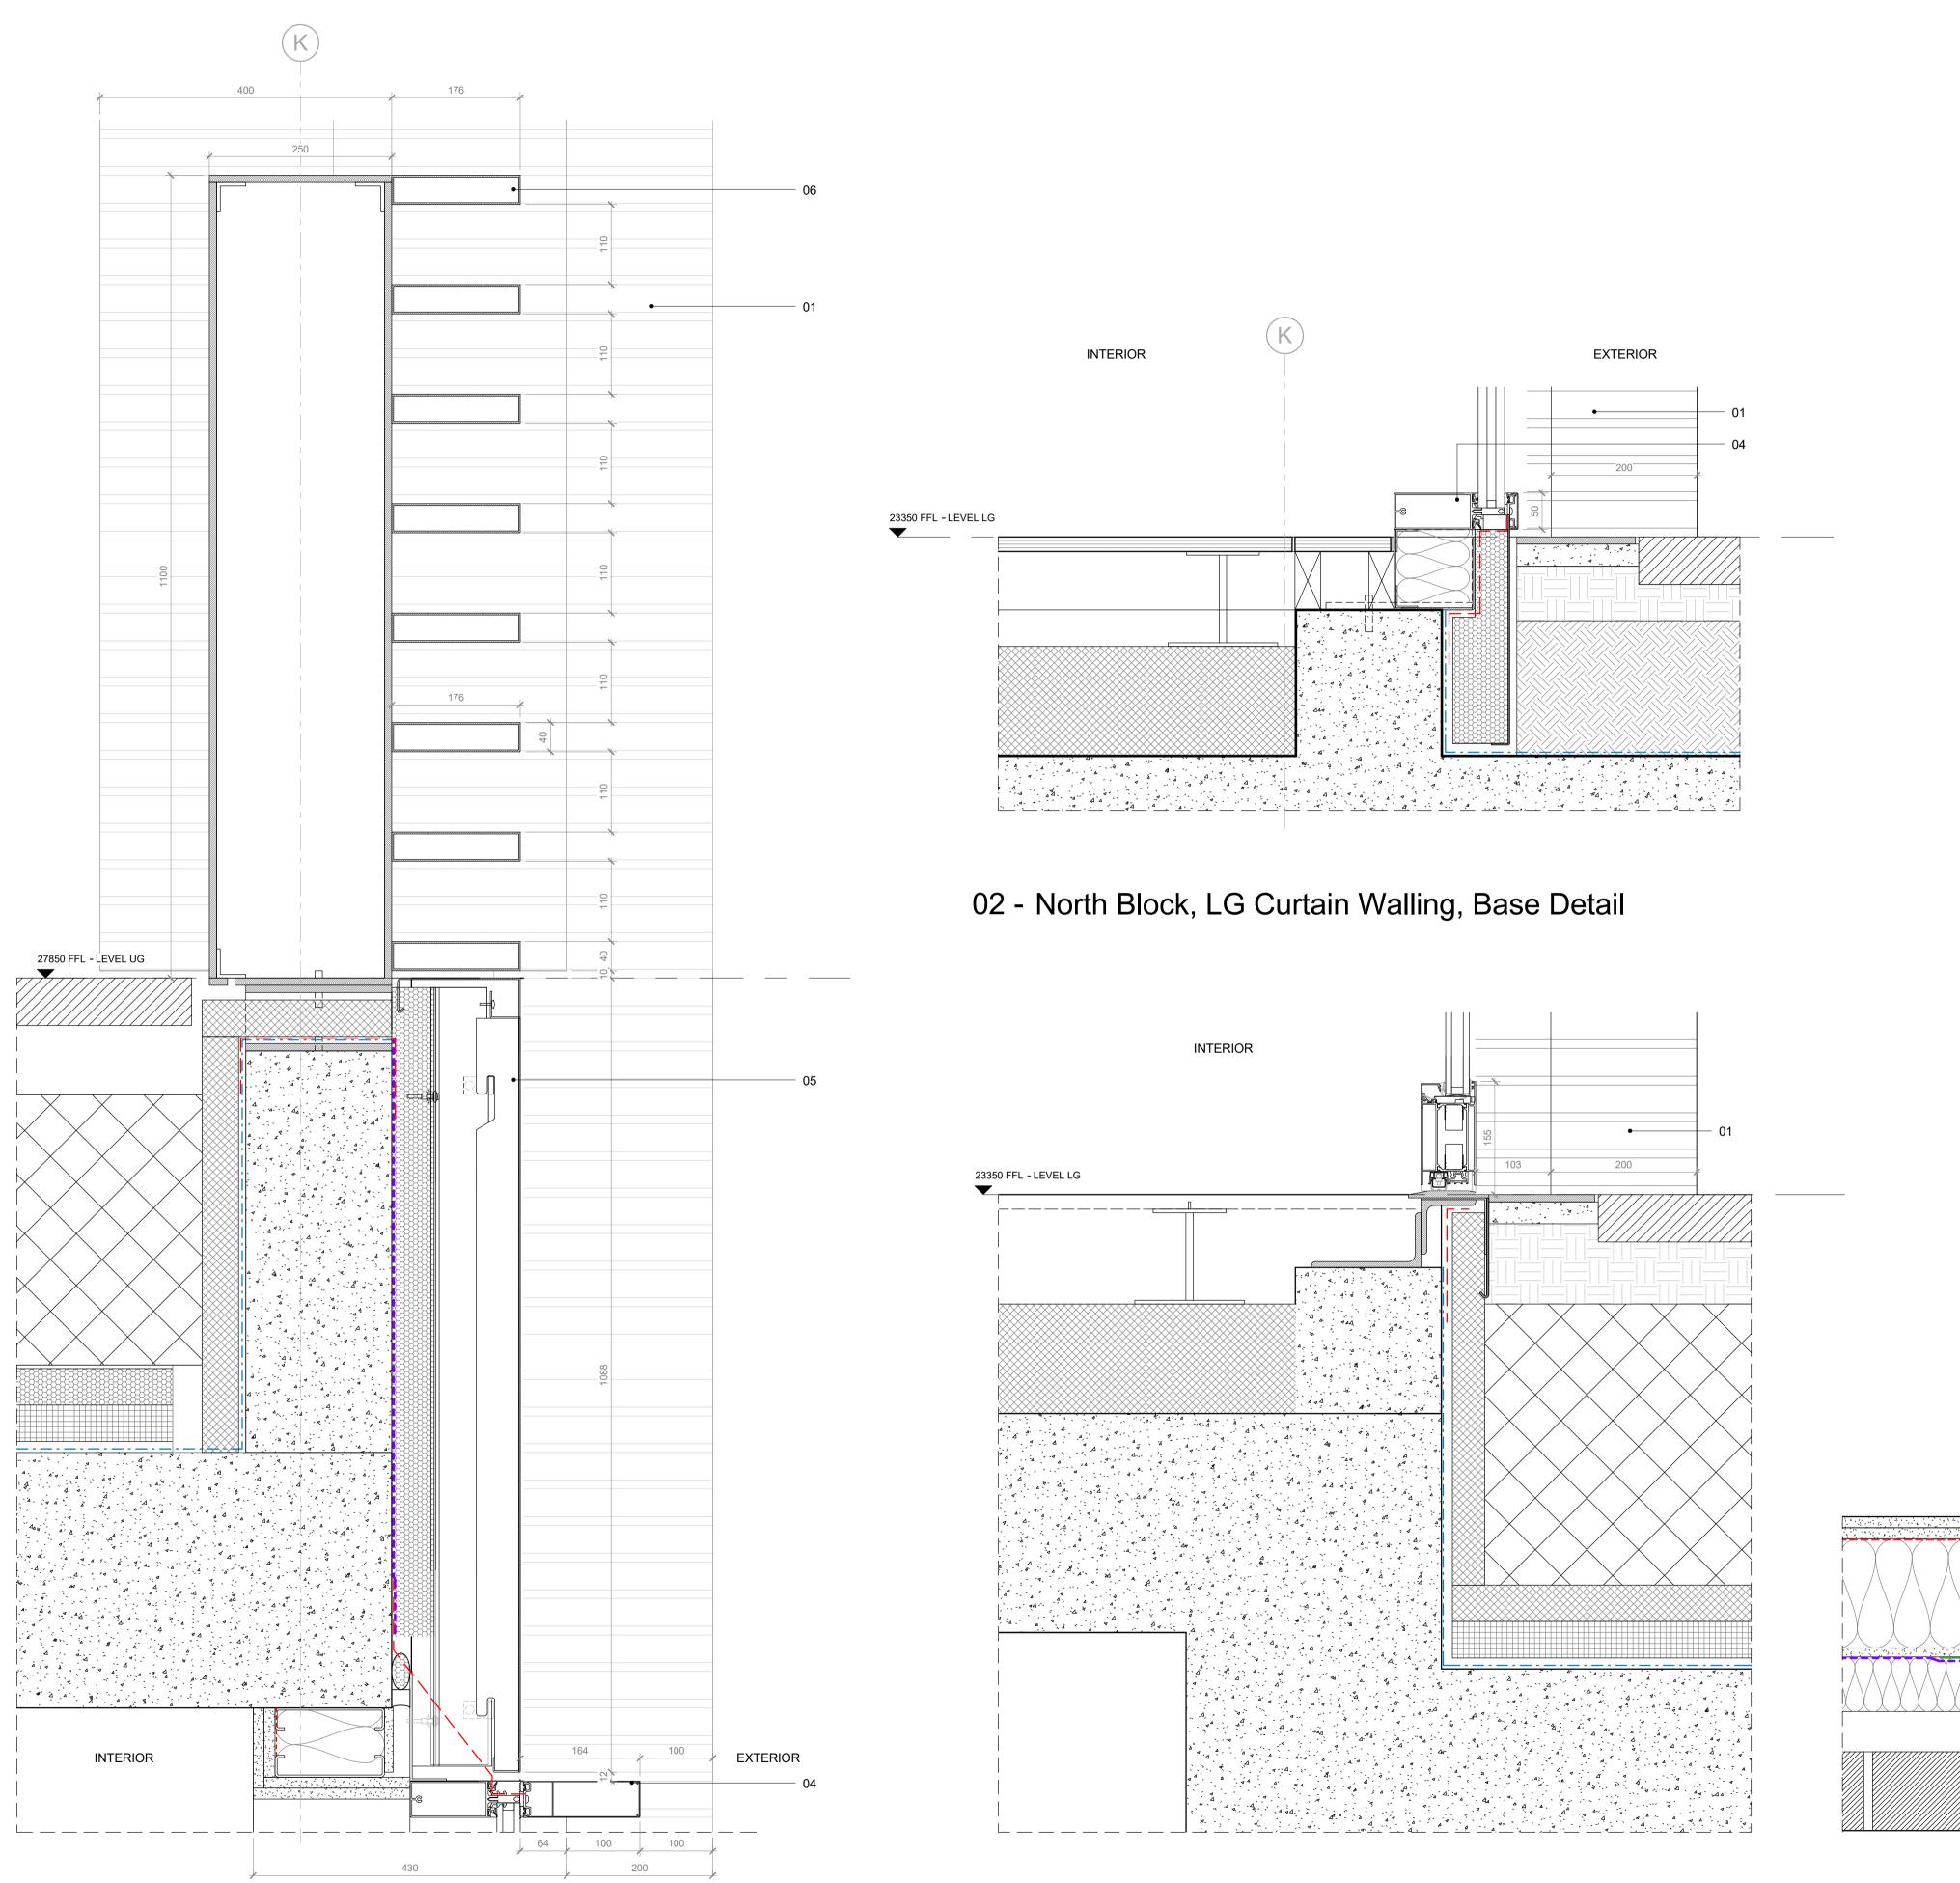

0.005

03 - Door Jamb Detail

| NOTE                 | ictor drawin                           | as and samples to                                 | he submitte          | d for approval prior to                                | 1             |
|----------------------|----------------------------------------|---------------------------------------------------|----------------------|--------------------------------------------------------|---------------|
| fabrica              | tion. Any di                           | screpancies must b                                | e reported           | to the Architect.                                      |               |
|                      |                                        | e in mm unless stat<br>be site checked pri        |                      |                                                        |               |
|                      |                                        |                                                   |                      |                                                        |               |
|                      |                                        |                                                   |                      |                                                        |               |
|                      | Structural S                           |                                                   |                      |                                                        |               |
|                      |                                        | or Level – Top of th<br>r Level (including fir    |                      | pet or tiles)                                          |               |
| Consu                | ltant Drawir                           | ngs. Specific drawir                              |                      | l relevant Specification<br>on can be found unde       |               |
| followi<br>0000      | ng drawing<br>Site                     | series:                                           | 3200                 | Internal Openings                                      |               |
| 0010                 | GA Eleva                               |                                                   | 3500                 | Metal Works<br>Suspended Ceilings                      |               |
| 0030<br>0040<br>0400 | GA Section<br>3D Views<br>Fire Strate  |                                                   | 3600<br>4300<br>5000 | Balconies<br>Floors<br>Mainly Ducted                   |               |
| 1000<br>2000         | Substruct<br>Structure                 | ure<br>Coordination                               | 6600<br>7300         | Mainly Electrical<br>Kitchen                           |               |
| 2100<br>2200<br>2400 | External \<br>Internal W<br>Stairs and | /alls                                             | 7400<br>7500<br>7600 | Bathrooms<br>Cleaning and Mainte<br>Storage and Cupboa |               |
| 2500<br>2700         | Concrete<br>Roof                       | Finishes                                          | 7700<br>SCH31        | Entrances and Lobbi<br>Residential Interior F          | es<br>inishes |
| 3000<br>3100         | Curtain W<br>External (                |                                                   | SCH34                | Communal Interior F                                    | inishes       |
| Guidano              | ce Key                                 |                                                   |                      |                                                        |               |
| 01                   | External<br>Randers                    | Brick<br>RT Ultima 160. Din                       | nensions 46          | \8 x 108 v 38 mm                                       |               |
|                      | Wild bon<br>Mortar jo                  | d with 12mm joints<br>ints are to be recce        | ssed 5mm             |                                                        |               |
| 02                   | Colour M<br>Window I                   | lortar Black grey Y2<br>Profile                   | Medium               |                                                        |               |
|                      | Shueco A<br>Color RA                   | AWS 75 SI+. Top h<br>L 9005 Matt                  | • • •                | g                                                      |               |
|                      |                                        | m Cill Color RAL 90<br>PPC Tiger series 68        |                      | ering 068/80037                                        |               |
| 03                   | Door Pro<br>Shueco A                   | file<br>ADS 65 HD. Swing                          | door                 |                                                        |               |
|                      | Color RA                               | L 9005 Matt<br>PPC Tiger series 68                |                      | ering 068/80037                                        |               |
|                      |                                        |                                                   |                      |                                                        |               |
| 04                   | Shueco F                               | vall profile<br>FWS 50. 160mm pr<br>L 9005 Matt   | otruding ca          | pping to external side                                 | of mulli      |
|                      |                                        | PPC Tiger series 68                               | 3 Hi Weathe          | ering 068/80037                                        |               |
| 05                   |                                        | andrel panel                                      |                      |                                                        |               |
|                      |                                        | L 9005 Matt<br>PPC Tiger series 68                | 3 Hi Weathe          | ering 068/80037                                        |               |
| 06                   |                                        | lustrade Louvres                                  |                      |                                                        |               |
|                      | Color RA                               | L 9005 Matt<br>PPC Tiger series 68                | 3 Hi Weathe          | ering 068/80037                                        |               |
|                      |                                        |                                                   |                      |                                                        |               |
| 07                   | Aluminiu                               |                                                   |                      |                                                        |               |
|                      | Coating I                              | PPC Tiger series 68                               | 3 Hi Weathe          | ering 068/80037                                        |               |
| 08                   |                                        | /e 'C' profile                                    | <b>7</b> 0           |                                                        |               |
|                      |                                        | m. Concealed Fixin<br>PPC Tiger series 68         |                      | ering 068/80037                                        |               |
| 09                   |                                        | /e Screen                                         |                      |                                                        |               |
|                      | Logo 101                               | m. Concealed Fixin<br>  KX<br>PPC Tiger series 68 | •                    | erina 068/80037                                        |               |
| 10                   | Entrance                               | 0                                                 |                      |                                                        |               |
|                      |                                        | m. Concealed Fixin<br>PPC Tiger series 68         |                      | ering 068/80037                                        |               |
|                      |                                        |                                                   |                      |                                                        |               |
|                      |                                        |                                                   |                      |                                                        |               |
|                      |                                        |                                                   |                      |                                                        |               |
| - 19.11.<br>REV DAT  | 18 Issue to<br>E NOTES                 | Camden                                            |                      |                                                        |               |
|                      |                                        | STA                                               | GE 05                |                                                        |               |
| ч                    | ͳͿʹͲʹϹʹ                                | HINGON                                            | J &, D               | ARTNER                                                 | S             |
|                      | 3.12 The                               | Record Hall, 16-16A Bal                           | dwin's Garden        | , London, EC1N 7RJ                                     |               |
| JOB TITLE            |                                        |                                                   | W. W. V              | www.hutchinsonandpartners                              |               |
| Stanley              | y Siding                               | gs, 101 Cam                                       | ley Stre             | eet, Camden                                            |               |
|                      |                                        |                                                   | Pov                  | Dotoilo                                                |               |
| туріса               | Acces                                  | ss to Terrace                                     | е Бау -              | Details                                                |               |
| DRAWN BY             | CHECKED<br>GFV                         | scale<br>1:5 @ A1 / 1:1                           | 0 @ A3               | STATUS<br>STAGE 05                                     |               |
| PROJECT              |                                        |                                                   |                      |                                                        | REVISI        |
| 1602                 | .2                                     | 01 AP 00                                          | 140 10               | J4                                                     | -             |
| CLIENT               |                                        |                                                   | 1                    |                                                        |               |
|                      | -                                      | 1                                                 |                      |                                                        |               |
|                      |                                        | Ardr                                              | no                   | ore                                                    |               |
| © 2018 нгт           |                                        | & PARTNERS Limit                                  | ted                  |                                                        |               |
|                      |                                        |                                                   |                      |                                                        |               |