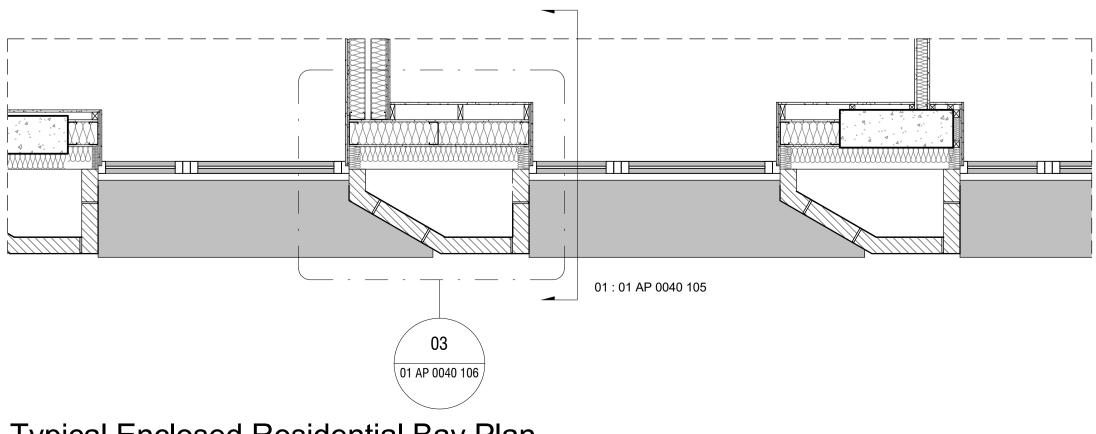

Typical Enclosed Residential Bay ELevation

Typical Enclosed Residential Bay Plan

| NOTE                 |                                        |                                                                                                |                         |                                                                                      |
|----------------------|----------------------------------------|------------------------------------------------------------------------------------------------|-------------------------|--------------------------------------------------------------------------------------|
|                      |                                        | gs and samples to<br>screpancies must                                                          |                         | ed for approval prior to to the Architect                                            |
| All din              | nensions are                           | e in mm unless sta                                                                             | ited otherwis           | e                                                                                    |
| All din              | ensions to                             | be site checked pi                                                                             | nor to fabrica          | nion/construction                                                                    |
|                      |                                        |                                                                                                |                         |                                                                                      |
|                      | Structural S                           |                                                                                                | ha Caraad               |                                                                                      |
| FFL –                | Finish Floo                            | or Level – Top of t<br>r Level (including f                                                    | ïnish eg: car           | ·                                                                                    |
| Consu                |                                        | ngs. Specific draw                                                                             |                         | l relevant Specifications and<br>on can be found under the                           |
| 0000<br>0010<br>0020 | Site<br>GA Plans<br>GA Eleva           | & Reference Plar                                                                               | 3200<br>ns 3400<br>3500 | Internal Openings<br>Metal Works<br>Suspended Ceilings                               |
| 0030<br>0040         | GA Sectio<br>3D Views                  | ons                                                                                            | 3600<br>4300            | Balconies<br>Floors                                                                  |
| 0400<br>1000<br>2000 |                                        | Coordination                                                                                   | 5000<br>6600<br>7300    | Mainly Ducted<br>Mainly Electrical<br>Kitchen                                        |
| 2100<br>2200<br>2400 | External \<br>Internal V<br>Stairs and | Valls                                                                                          | 7400<br>7500<br>7600    | Bathrooms<br>Cleaning and Maintenance<br>Storage and Cupboards                       |
| 2500<br>2700<br>3000 | Concrete<br>Roof<br>Curtain W          | Finishes                                                                                       | 7700<br>SCH31           | Entrances and Lobbies<br>Residential Interior Finishes<br>Communal Interior Finishes |
| 3100                 | External (                             |                                                                                                | 3∪П34                   |                                                                                      |
| Guidan               |                                        |                                                                                                |                         |                                                                                      |
| 01                   | Wild bon<br>Mortar jo                  | Brick<br>RT Ultima 160. Di<br>d with 12mm joints<br>ints are to be recc<br>lortar Black grey Y | s<br>essed 5mm          | 88 x 108 x 38 mm                                                                     |
| 02                   | Color RA                               | Profile<br>AWS 75 SI+. Top l<br>L 9005 Matt<br>m Cill Color RAL 9                              |                         | 9                                                                                    |
| 00                   | Coating I                              | PPC Tiger series 6                                                                             |                         | ering 068/80037                                                                      |
| 03                   | Color RA                               | nie<br>ADS 65 HD. Swing<br>L 9005 Matt<br>PPC Tiger series 6                                   | -                       | ering 068/80037                                                                      |
| 04                   |                                        | vall profile<br><sup>-</sup> WS 50. 160mm p                                                    | protrudina ca           | pping to external side of mull                                                       |
|                      | Color RA                               | PPC Tiger series 6                                                                             |                         |                                                                                      |
| 05                   | Color RA                               | andrel panel<br>L 9005 Matt<br>PPC Tiger series 6                                              |                         | ering 068/80037                                                                      |
|                      | Joaung I                               | i o nger series t                                                                              |                         |                                                                                      |
| 06                   | Color RA                               | lustrade Louvres<br>L 9005 Matt<br>PPC Tiger series 6                                          | 8 Hi Weathe             | ering 068/80037                                                                      |
| 07                   | Pooldon                                | ial ventilation grille                                                                         | 2                       |                                                                                      |
| 07                   | Aluminiu                               |                                                                                                |                         | ering 068/80037                                                                      |
| 08                   |                                        | ve 'C' profile                                                                                 |                         |                                                                                      |
|                      | Aluminiu                               | m. Concealed Fixi<br>PPC Tiger series 6                                                        |                         | ering 068/80037                                                                      |
| 09                   | Aluminiu                               | ve Screen<br>m. Concealed Fixi                                                                 | ngs                     |                                                                                      |
|                      | C C                                    | PPC Tiger series 6                                                                             | 8 Hi Weathe             | ering 068/80037                                                                      |
| 10                   |                                        | e canopie<br>m. Concealed Fixi<br>PPC Tiger series 6                                           |                         | ering 068/80037                                                                      |
|                      | 2.2.5.1.9                              |                                                                                                |                         |                                                                                      |
|                      |                                        |                                                                                                |                         |                                                                                      |
|                      |                                        |                                                                                                |                         |                                                                                      |
| - 16.02<br>REV DAT   |                                        |                                                                                                |                         | 1                                                                                    |
|                      |                                        | STA                                                                                            | GE 05                   |                                                                                      |
| Η                    |                                        |                                                                                                |                         | ARTNERS                                                                              |
|                      |                                        | Record Hall, 16-16A Ba<br>info@hutchinsonandpa                                                 |                         | , London, EC1N 7RJ<br>www.hutchinsonandpartners.com                                  |
| JOB TITLE<br>Stanle  | y Siding                               | gs, 101 Can                                                                                    | nley Stre               | eet, Camden                                                                          |
|                      | TLE / LOCATION                         | sed Resider                                                                                    | ntial Bay               | /                                                                                    |
| drawn by<br>JG       | CHECKED<br>GFV                         | SCALE<br>1:25 @ A1 / 1                                                                         | :50 @ A3                | STATUS<br>STAGE 05                                                                   |
| PROJECT              | )))                                    | DRAWING NO                                                                                     |                         | REVIS                                                                                |
| 1602                 | <u> </u>                               | 01 AP 0                                                                                        | 040 1(                  | JO -                                                                                 |
| ~=i=111              |                                        |                                                                                                | 1                       |                                                                                      |
|                      |                                        |                                                                                                |                         |                                                                                      |