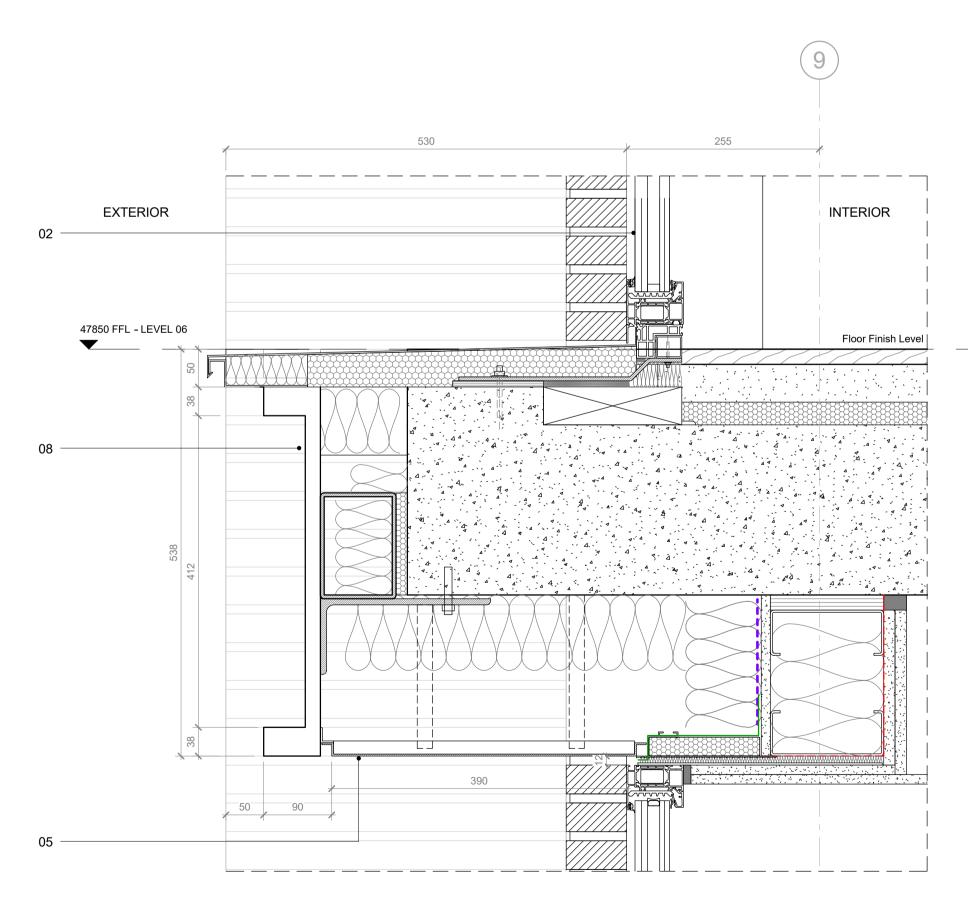

0.005

02 - Soldier course Elevation

| All boundaries inc                                                                                                   | dicative only and to                                                                                                                                                                    | be confirmed by others                                                                                     | -                                                                                     |                                                                                                                                                                                                                                                     |                                                  |
|----------------------------------------------------------------------------------------------------------------------|-----------------------------------------------------------------------------------------------------------------------------------------------------------------------------------------|------------------------------------------------------------------------------------------------------------|---------------------------------------------------------------------------------------|-----------------------------------------------------------------------------------------------------------------------------------------------------------------------------------------------------------------------------------------------------|--------------------------------------------------|
| fabrica<br>All din                                                                                                   | actor drawin<br>ation. Any di<br>nensions are                                                                                                                                           | gs and samples t<br>screpancies mus<br>e in mm unless sta<br>be site checked p                             | t be reported<br>ated otherwis                                                        | e                                                                                                                                                                                                                                                   | r to                                             |
| SFL –<br>FFL –<br>This d<br>Consu                                                                                    | Finish Floor                                                                                                                                                                            | or Level – Top of<br>r Level (including<br>t be read in conju<br>ngs. Specific draw                        | finish eg: car<br>nction with al                                                      | pet or tiles)<br>I relevant Specifica<br>on can be found un                                                                                                                                                                                         |                                                  |
| 0000<br>0010<br>0020<br>0030<br>0040<br>0400<br>1000<br>2000<br>2100<br>2200<br>2400<br>2500<br>2700<br>3000<br>3100 | Site<br>GA Plans<br>GA Eleva<br>GA Sectio<br>3D Views<br>Fire Strate<br>Substruct<br>Structure<br>External V<br>Internal W<br>Stairs and<br>Concrete<br>Roof<br>Curtain W<br>External O | & Reference Pla<br>tions<br>egy<br>ure<br>Coordination<br>Valls<br>/alls<br>I Ramps<br>Finishes<br>/alling | 3500<br>3600<br>4300<br>5000<br>6600<br>7300<br>7400<br>7500<br>7600<br>7700<br>SCH31 | Internal Openings<br>Metal Works<br>Suspended Ceiling<br>Balconies<br>Floors<br>Mainly Ducted<br>Mainly Electrical<br>Kitchen<br>Bathrooms<br>Cleaning and Maii<br>Storage and Cupt<br>Entrances and Loo<br>Residential Interio<br>Communal Interio | gs<br>ntenance<br>poards<br>bbies<br>pr Finishes |
| 01                                                                                                                   | External                                                                                                                                                                                |                                                                                                            |                                                                                       |                                                                                                                                                                                                                                                     |                                                  |
|                                                                                                                      | Randers<br>Wild bond<br>Mortar joi                                                                                                                                                      |                                                                                                            | ts<br>cessed 5mm                                                                      | 8 x 108 x 38 mm                                                                                                                                                                                                                                     |                                                  |
| 02                                                                                                                   | Window I<br>Shueco A<br>Color RA<br>Aluminiur                                                                                                                                           | • •                                                                                                        | hung opening<br>9005 Matt                                                             | -                                                                                                                                                                                                                                                   |                                                  |
| 03                                                                                                                   | Color RA                                                                                                                                                                                | file<br>ADS 65 HD. Swin<br>L 9005 Matt<br>PPC Tiger series                                                 | -                                                                                     | ering 068/80037                                                                                                                                                                                                                                     |                                                  |
| 04                                                                                                                   | Shueco F<br>Color RA                                                                                                                                                                    | vall profile<br>FWS 50. 160mm<br>L 9005 Matt<br>PPC Tiger series                                           |                                                                                       | pping to external si<br>ering 068/80037                                                                                                                                                                                                             | de of mullio                                     |
| 05                                                                                                                   | Color RA                                                                                                                                                                                | andrel panel<br>L 9005 Matt<br>PPC Tiger series                                                            | 68 Hi Weathe                                                                          | ering 068/80037                                                                                                                                                                                                                                     |                                                  |
| 06                                                                                                                   | Color RA                                                                                                                                                                                | lustrade Louvres<br>L 9005 Matt<br>PPC Tiger series                                                        | 68 Hi Weathe                                                                          | ering 068/80037                                                                                                                                                                                                                                     |                                                  |
| 07                                                                                                                   | Aluminiur                                                                                                                                                                               | ial ventilation grill<br>n mesh<br>PPC Tiger series                                                        |                                                                                       | ering 068/80037                                                                                                                                                                                                                                     |                                                  |
| 08                                                                                                                   | Aluminiu                                                                                                                                                                                | ve 'C' profile<br>m. Concealed Fix<br>PPC Tiger series                                                     |                                                                                       | ering 068/80037                                                                                                                                                                                                                                     |                                                  |
| 09                                                                                                                   | Aluminiur<br>Logo 101<br>Coating F                                                                                                                                                      | PPC Tiger series                                                                                           | C                                                                                     | ering 068/80037                                                                                                                                                                                                                                     |                                                  |
| 10                                                                                                                   |                                                                                                                                                                                         | canopie<br>m. Concealed Fix<br>PPC Tiger series                                                            |                                                                                       | ering 068/80037                                                                                                                                                                                                                                     |                                                  |
|                                                                                                                      | .18 Issue to                                                                                                                                                                            | Camden                                                                                                     |                                                                                       |                                                                                                                                                                                                                                                     | JG                                               |
| REV DAT                                                                                                              | E NOTES                                                                                                                                                                                 | STA                                                                                                        | GE 05                                                                                 |                                                                                                                                                                                                                                                     | IN1                                              |
| t. 020                                                                                                               | 3.12 The<br>3176 8192 e.i                                                                                                                                                               | Record Hall, 16-16A E<br>nfo@hutchinsonandpa                                                               | Baldwin's Garden<br>artners.com w. v                                                  | ARTNE<br>, London, EC1N 7RJ<br>www.hutchinsonandpart                                                                                                                                                                                                | ners.com                                         |
|                                                                                                                      | ITLE / LOCATIO                                                                                                                                                                          | ential Bay -                                                                                               | Details                                                                               |                                                                                                                                                                                                                                                     |                                                  |
| DRAWN BY<br>JG<br>PROJECT                                                                                            | CHECKED<br>GFV                                                                                                                                                                          | SCALE<br>1:5 @ A1 / 1:<br>DRAWING NO                                                                       | :10 @ A3                                                                              | STATUS<br>STAGE (                                                                                                                                                                                                                                   | )5<br>REVISIO                                    |
| 1602<br>CLIENT                                                                                                       | 22                                                                                                                                                                                      | 01 AP C                                                                                                    | 040 10                                                                                | )2                                                                                                                                                                                                                                                  | -                                                |
|                                                                                                                      |                                                                                                                                                                                         |                                                                                                            |                                                                                       | bre                                                                                                                                                                                                                                                 |                                                  |
|                                                                                                                      |                                                                                                                                                                                         |                                                                                                            |                                                                                       | re                                                                                                                                                                                                                                                  |                                                  |
| © 2018 HU                                                                                                            | TCHINSON                                                                                                                                                                                | & PARTNERS Lir                                                                                             | nited                                                                                 |                                                                                                                                                                                                                                                     |                                                  |