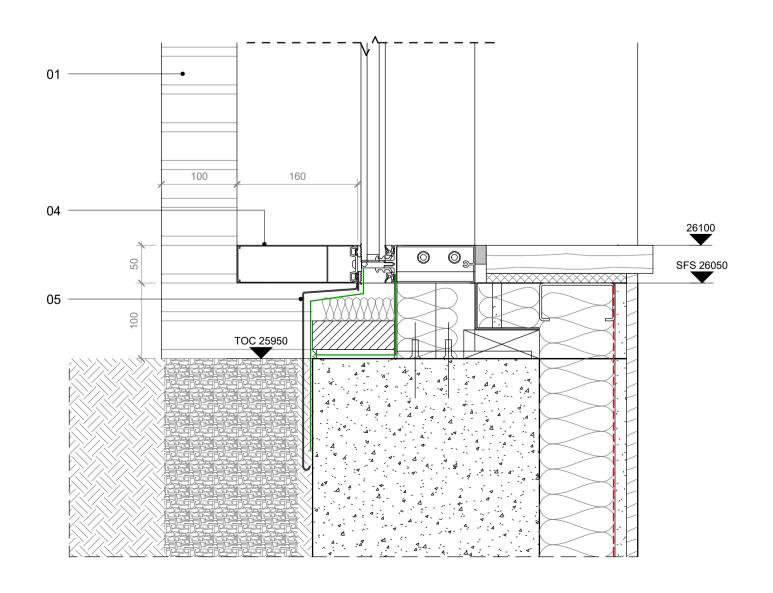

0 0.05

01 - Typical Access to Terrace Bay Section

| NOTE<br>Contra       | ctor drawing                   | gs and samples to b                                                               | e submitte            | ed for approval prior to                                                        |
|----------------------|--------------------------------|-----------------------------------------------------------------------------------|-----------------------|---------------------------------------------------------------------------------|
| fabrica              | tion. Any di                   | screpancies must be                                                               | reported              | to the Architect.                                                               |
|                      |                                | e in mm unless stated<br>be site checked prior                                    |                       |                                                                                 |
|                      |                                |                                                                                   |                       |                                                                                 |
|                      |                                |                                                                                   |                       |                                                                                 |
| SFL –                |                                | Slab Level<br>or Level – Top of the<br>· Level (including fini                    |                       | net or tiles)                                                                   |
| This dr              | awing must                     | be read in conjunct                                                               | on with al            | I relevant Specifications and                                                   |
| followir             | tant Drawir<br>ng drawing :    |                                                                                   | Information           | on can be found under the                                                       |
| 0000<br>0010<br>0020 | Site<br>GA Plans<br>GA Eleva   | & Reference Plans<br>tions                                                        | 3200<br>3400<br>3500  | Internal Openings<br>Metal Works<br>Suspended Ceilings                          |
| 0030<br>0040         | GA Section<br>3D Views         |                                                                                   | 3600<br>4300          | Balconies<br>Floors                                                             |
| 0400<br>1000<br>2000 | Fire Strate<br>Substruct       | 6,                                                                                | 5000<br>6600<br>7300  | Mainly Ducted<br>Mainly Electrical<br>Kitchen                                   |
| 2100<br>2200         | External V<br>Internal W       | Valls<br>/alls                                                                    | 7400<br>7500          | Bathrooms<br>Cleaning and Maintenance                                           |
| 2400<br>2500<br>2700 | Stairs and<br>Concrete<br>Roof | '                                                                                 | 7600<br>7700<br>SCH31 | Storage and Cupboards<br>Entrances and Lobbies<br>Residential Interior Finishes |
| 3000<br>3100         | Curtain W<br>External C        |                                                                                   |                       | Communal Interior Finishes                                                      |
| Guidanc              | e Key                          |                                                                                   |                       |                                                                                 |
| 01                   | External<br>Randers            | Brick<br>RT Ultima 160. Dime                                                      | ensions 46            | 68 x 108 x 38 mm                                                                |
|                      | Wild bond<br>Mortar joi        | d with 12mm joints<br>ints are to be recces                                       | sed 5mm               |                                                                                 |
| 02                   | Window F                       |                                                                                   |                       |                                                                                 |
|                      | Color RA<br>Aluminiur          | AWS 75 SI+. Top hui<br>L 9005 Matt<br>n Cill Color RAL 900<br>PPC Tiger series 68 | 5 Matt                | -                                                                               |
| 03                   | Door Pro<br>Shueco A           | file<br>ADS 65 HD. Swing d                                                        | oor                   |                                                                                 |
|                      | Color RA                       | L 9005 Matt<br>PPC Tiger series 68                                                |                       | ering 068/80037                                                                 |
| 04                   |                                | all profile                                                                       |                       |                                                                                 |
|                      | Shueco F<br>Color RA           | WS 50. 160mm pro<br>L 9005 Matt                                                   | · ·                   | pping to external side of mullio                                                |
|                      |                                | PPC Tiger series 68                                                               | n vveathe             | anny 000/00037                                                                  |
| 05                   | Color RA                       | andrel panel<br>L 9005 Matt                                                       |                       |                                                                                 |
|                      | Coating F                      | PPC Tiger series 68                                                               | HI Weathe             | ering 068/80037                                                                 |
| 06                   |                                | lustrade Louvres<br>L 9005 Matt                                                   |                       |                                                                                 |
|                      |                                | PC Tiger series 68                                                                | Hi Weathe             | ering 068/80037                                                                 |
| 07                   |                                | al ventilation grille                                                             |                       |                                                                                 |
|                      | Aluminiur<br>Coating F         | n mesh<br>PPC Tiger series 68                                                     | Hi Weathe             | ering 068/80037                                                                 |
| 08                   | Decorativ                      | ve 'C' profile                                                                    |                       |                                                                                 |
|                      | Aluminiur                      | n. Concealed Fixing<br>PPC Tiger series 68                                        |                       | ering 068/80037                                                                 |
| 09                   | Decorativ                      | ve Screen                                                                         |                       |                                                                                 |
|                      | Aluminiur<br>Logo 101          | n. Concealed Fixing<br>KX                                                         |                       |                                                                                 |
| 10                   | Coating F<br>Entrance          | PPC Tiger series 68                                                               | HI Weathe             | ering 068/80037                                                                 |
| 10                   | Aluminiur                      | n. Concealed Fixing<br>PC Tiger series 68                                         |                       | ering 068/80037                                                                 |
|                      |                                |                                                                                   |                       |                                                                                 |
|                      |                                |                                                                                   |                       |                                                                                 |
|                      |                                |                                                                                   |                       |                                                                                 |
| - 19.11.<br>REV DATE | 18 Issue to 0<br>E NOTES       | Camden                                                                            |                       | L                                                                               |
|                      |                                | STAG                                                                              | SE 05                 | 5                                                                               |
| H                    | UTC                            | HINSON                                                                            | & P                   | ARTNERS                                                                         |
| t. 020 3             |                                | Record Hall, 16-16A Baldy<br>nfo@hutchinsonandpartne                              |                       | n, London, EC1N 7RJ<br>www.hutchinsonandpartners.com                            |
| JOB TITLE            | Siding                         | is, 101 Caml                                                                      | ev Str                | eet, Camden                                                                     |
| -                    |                                |                                                                                   | -                     |                                                                                 |
| Typical              | _                              | s to Terrace                                                                      | Bay                   |                                                                                 |
| DRAWN BY             | CHECKED<br>GFV                 | SCALE<br>1:25 @ A1 / 1:5                                                          | በ                     | STATUS<br>STAGE 05                                                              |
| PROJECT              |                                | 1:25 @ A1 / 1:5<br>DRAWING NO                                                     | υ <i>ψ</i> Α3         | REVISIO                                                                         |
| 1602                 | 2                              | 01 AP 00                                                                          | 40 10                 | 03 -                                                                            |
| CLIENT               |                                |                                                                                   |                       |                                                                                 |
|                      |                                | -                                                                                 |                       |                                                                                 |
|                      |                                | Ardn                                                                              | nc                    | bre                                                                             |
|                      |                                |                                                                                   |                       |                                                                                 |
| (c) 2018 HUT         | CHINSON                        | & PARTNERS Limite                                                                 | d                     |                                                                                 |