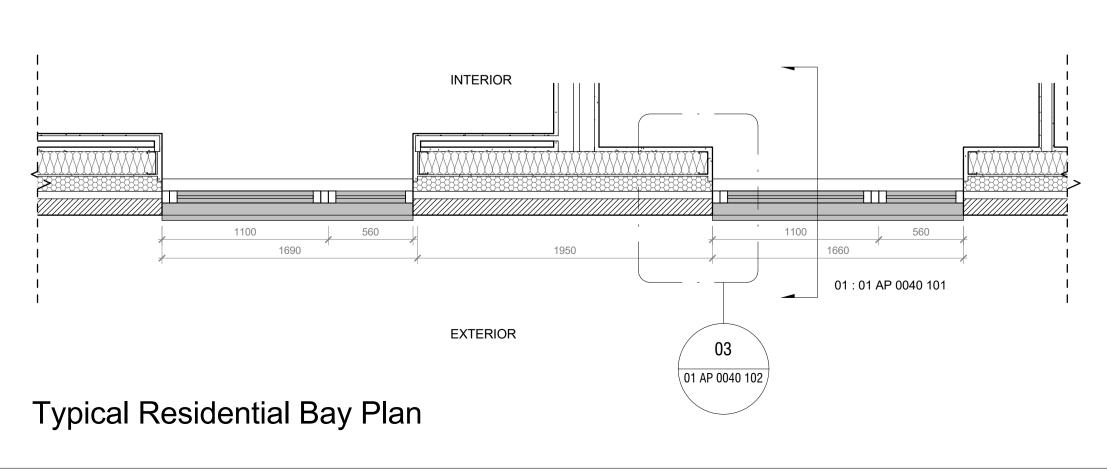

0.005

02 - Soldier course Elevation

| All boundaries inc                                                                                                   | dicative only and to                                                                                                                                                                    | be confirmed by others                                                                                     | -                                                                                     |                                                                                                                                                                                                                                                     |                                                  |
|----------------------------------------------------------------------------------------------------------------------|-----------------------------------------------------------------------------------------------------------------------------------------------------------------------------------------|------------------------------------------------------------------------------------------------------------|---------------------------------------------------------------------------------------|-----------------------------------------------------------------------------------------------------------------------------------------------------------------------------------------------------------------------------------------------------|--------------------------------------------------|
| fabrica<br>All din                                                                                                   | actor drawin<br>ation. Any di<br>nensions are                                                                                                                                           | gs and samples t<br>screpancies mus<br>e in mm unless sta<br>be site checked p                             | t be reported<br>ated otherwis                                                        | e                                                                                                                                                                                                                                                   | r to                                             |
| SFL –<br>FFL –<br>This d<br>Consu                                                                                    | Finish Floor                                                                                                                                                                            | or Level – Top of<br>r Level (including<br>t be read in conju<br>ngs. Specific draw                        | finish eg: car<br>nction with al                                                      | pet or tiles)<br>I relevant Specifica<br>on can be found un                                                                                                                                                                                         |                                                  |
| 0000<br>0010<br>0020<br>0030<br>0040<br>0400<br>1000<br>2000<br>2100<br>2200<br>2400<br>2500<br>2700<br>3000<br>3100 | Site<br>GA Plans<br>GA Eleva<br>GA Sectio<br>3D Views<br>Fire Strate<br>Substruct<br>Structure<br>External V<br>Internal W<br>Stairs and<br>Concrete<br>Roof<br>Curtain W<br>External O | & Reference Pla<br>tions<br>egy<br>ure<br>Coordination<br>Valls<br>/alls<br>I Ramps<br>Finishes<br>/alling | 3500<br>3600<br>4300<br>5000<br>6600<br>7300<br>7400<br>7500<br>7600<br>7700<br>SCH31 | Internal Openings<br>Metal Works<br>Suspended Ceiling<br>Balconies<br>Floors<br>Mainly Ducted<br>Mainly Electrical<br>Kitchen<br>Bathrooms<br>Cleaning and Maii<br>Storage and Cupt<br>Entrances and Loo<br>Residential Interio<br>Communal Interio | gs<br>ntenance<br>poards<br>bbies<br>pr Finishes |
| 01                                                                                                                   | External                                                                                                                                                                                |                                                                                                            |                                                                                       |                                                                                                                                                                                                                                                     |                                                  |
|                                                                                                                      | Randers<br>Wild bond<br>Mortar joi                                                                                                                                                      |                                                                                                            | ts<br>cessed 5mm                                                                      | 8 x 108 x 38 mm                                                                                                                                                                                                                                     |                                                  |
| 02                                                                                                                   | Window I<br>Shueco A<br>Color RA<br>Aluminiur                                                                                                                                           | • •                                                                                                        | hung opening<br>9005 Matt                                                             | -                                                                                                                                                                                                                                                   |                                                  |
| 03                                                                                                                   | Color RA                                                                                                                                                                                | file<br>ADS 65 HD. Swin<br>L 9005 Matt<br>PPC Tiger series                                                 | -                                                                                     | ering 068/80037                                                                                                                                                                                                                                     |                                                  |
| 04                                                                                                                   | Shueco F<br>Color RA                                                                                                                                                                    | vall profile<br>FWS 50. 160mm<br>L 9005 Matt<br>PPC Tiger series                                           |                                                                                       | pping to external si<br>ering 068/80037                                                                                                                                                                                                             | de of mullio                                     |
| 05                                                                                                                   | Color RA                                                                                                                                                                                | andrel panel<br>L 9005 Matt<br>PPC Tiger series                                                            | 68 Hi Weathe                                                                          | ering 068/80037                                                                                                                                                                                                                                     |                                                  |
| 06                                                                                                                   | Color RA                                                                                                                                                                                | lustrade Louvres<br>L 9005 Matt<br>PPC Tiger series                                                        | 68 Hi Weathe                                                                          | ering 068/80037                                                                                                                                                                                                                                     |                                                  |
| 07                                                                                                                   | Aluminiur                                                                                                                                                                               | ial ventilation grill<br>n mesh<br>PPC Tiger series                                                        |                                                                                       | ering 068/80037                                                                                                                                                                                                                                     |                                                  |
| 08                                                                                                                   | Aluminiu                                                                                                                                                                                | ve 'C' profile<br>m. Concealed Fix<br>PPC Tiger series                                                     |                                                                                       | ering 068/80037                                                                                                                                                                                                                                     |                                                  |
| 09                                                                                                                   | Aluminiur<br>Logo 101<br>Coating F                                                                                                                                                      | PPC Tiger series                                                                                           | C                                                                                     | ering 068/80037                                                                                                                                                                                                                                     |                                                  |
| 10                                                                                                                   |                                                                                                                                                                                         | canopie<br>m. Concealed Fix<br>PPC Tiger series                                                            |                                                                                       | ering 068/80037                                                                                                                                                                                                                                     |                                                  |
|                                                                                                                      | .18 Issue to                                                                                                                                                                            | Camden                                                                                                     |                                                                                       |                                                                                                                                                                                                                                                     | JG                                               |
| REV DAT                                                                                                              | E NOTES                                                                                                                                                                                 | STA                                                                                                        | GE 05                                                                                 |                                                                                                                                                                                                                                                     | IN1                                              |
| t. 020                                                                                                               | 3.12 The<br>3176 8192 e.i                                                                                                                                                               | Record Hall, 16-16A E<br>nfo@hutchinsonandpa                                                               | Baldwin's Garden<br>artners.com w. v                                                  | ARTNE<br>, London, EC1N 7RJ<br>www.hutchinsonandpart                                                                                                                                                                                                | ners.com                                         |
|                                                                                                                      | ITLE / LOCATIO                                                                                                                                                                          | ential Bay -                                                                                               | Details                                                                               |                                                                                                                                                                                                                                                     |                                                  |
| DRAWN BY<br>JG<br>PROJECT                                                                                            | CHECKED<br>GFV                                                                                                                                                                          | SCALE<br>1:5 @ A1 / 1:<br>DRAWING NO                                                                       | :10 @ A3                                                                              | STATUS<br>STAGE (                                                                                                                                                                                                                                   | )5<br>REVISIO                                    |
| 1602<br>CLIENT                                                                                                       | 22                                                                                                                                                                                      | 01 AP C                                                                                                    | 040 10                                                                                | )2                                                                                                                                                                                                                                                  | -                                                |
|                                                                                                                      |                                                                                                                                                                                         |                                                                                                            |                                                                                       | bre                                                                                                                                                                                                                                                 |                                                  |
|                                                                                                                      |                                                                                                                                                                                         |                                                                                                            |                                                                                       | re                                                                                                                                                                                                                                                  |                                                  |
| © 2018 HU                                                                                                            | TCHINSON                                                                                                                                                                                | & PARTNERS Lir                                                                                             | nited                                                                                 |                                                                                                                                                                                                                                                     |                                                  |