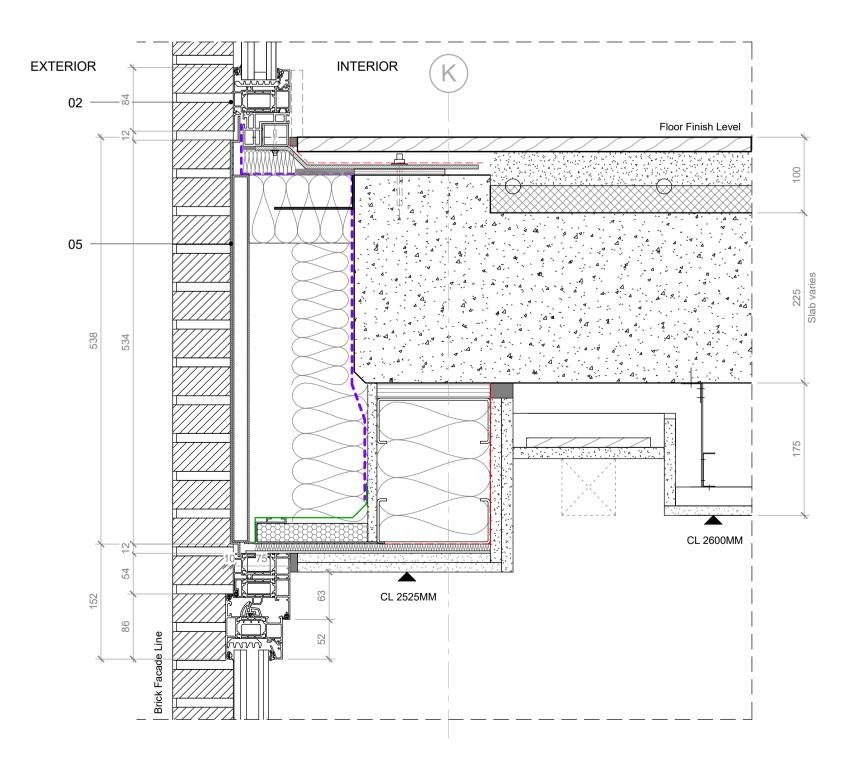

0 0.05

01 - Typical Access to Terrace Bay Section

| NOTE<br>Contra       | ctor drawing                   | gs and samples to b                                                               | e submitte            | ed for approval prior to                                                        |
|----------------------|--------------------------------|-----------------------------------------------------------------------------------|-----------------------|---------------------------------------------------------------------------------|
| fabrica              | tion. Any di                   | screpancies must be                                                               | reported              | to the Architect.                                                               |
|                      |                                | e in mm unless stated<br>be site checked prior                                    |                       |                                                                                 |
|                      |                                |                                                                                   |                       |                                                                                 |
|                      |                                |                                                                                   |                       |                                                                                 |
| SFL –                |                                | Slab Level<br>or Level – Top of the<br>· Level (including fini                    |                       | net or tiles)                                                                   |
| This dr              | awing must                     | be read in conjunct                                                               | on with al            | I relevant Specifications and                                                   |
| followir             | tant Drawir<br>ng drawing :    |                                                                                   | Information           | on can be found under the                                                       |
| 0000<br>0010<br>0020 | Site<br>GA Plans<br>GA Eleva   | & Reference Plans<br>tions                                                        | 3200<br>3400<br>3500  | Internal Openings<br>Metal Works<br>Suspended Ceilings                          |
| 0030<br>0040         | GA Section<br>3D Views         |                                                                                   | 3600<br>4300          | Balconies<br>Floors                                                             |
| 0400<br>1000<br>2000 | Fire Strate<br>Substruct       | 6,                                                                                | 5000<br>6600<br>7300  | Mainly Ducted<br>Mainly Electrical<br>Kitchen                                   |
| 2100<br>2200         | External V<br>Internal W       | Valls<br>/alls                                                                    | 7400<br>7500          | Bathrooms<br>Cleaning and Maintenance                                           |
| 2400<br>2500<br>2700 | Stairs and<br>Concrete<br>Roof | '                                                                                 | 7600<br>7700<br>SCH31 | Storage and Cupboards<br>Entrances and Lobbies<br>Residential Interior Finishes |
| 3000<br>3100         | Curtain W<br>External C        |                                                                                   |                       | Communal Interior Finishes                                                      |
| Guidanc              | e Key                          |                                                                                   |                       |                                                                                 |
| 01                   | External<br>Randers            | Brick<br>RT Ultima 160. Dime                                                      | ensions 46            | 68 x 108 x 38 mm                                                                |
|                      | Wild bond<br>Mortar joi        | d with 12mm joints<br>ints are to be recces                                       | sed 5mm               |                                                                                 |
| 02                   | Window F                       |                                                                                   |                       |                                                                                 |
|                      | Color RA<br>Aluminiur          | AWS 75 SI+. Top hui<br>L 9005 Matt<br>n Cill Color RAL 900<br>PPC Tiger series 68 | 5 Matt                | -                                                                               |
| 03                   | Door Pro<br>Shueco A           | file<br>ADS 65 HD. Swing d                                                        | oor                   |                                                                                 |
|                      | Color RA                       | L 9005 Matt<br>PPC Tiger series 68                                                |                       | ering 068/80037                                                                 |
| 04                   |                                | all profile                                                                       |                       |                                                                                 |
|                      | Shueco F<br>Color RA           | WS 50. 160mm pro<br>L 9005 Matt                                                   | · ·                   | pping to external side of mullio                                                |
|                      |                                | PPC Tiger series 68                                                               | n vveathe             | anny 000/00037                                                                  |
| 05                   | Color RA                       | andrel panel<br>L 9005 Matt                                                       |                       |                                                                                 |
|                      | Coating F                      | PPC Tiger series 68                                                               | HI Weathe             | ering 068/80037                                                                 |
| 06                   |                                | lustrade Louvres<br>L 9005 Matt                                                   |                       |                                                                                 |
|                      |                                | PC Tiger series 68                                                                | Hi Weathe             | ering 068/80037                                                                 |
| 07                   |                                | al ventilation grille                                                             |                       |                                                                                 |
|                      | Aluminiur<br>Coating F         | n mesh<br>PPC Tiger series 68                                                     | Hi Weathe             | ering 068/80037                                                                 |
| 08                   | Decorativ                      | ve 'C' profile                                                                    |                       |                                                                                 |
|                      | Aluminiur                      | n. Concealed Fixing<br>PPC Tiger series 68                                        |                       | ering 068/80037                                                                 |
| 09                   | Decorativ                      | ve Screen                                                                         |                       |                                                                                 |
|                      | Aluminiur<br>Logo 101          | n. Concealed Fixing<br>KX                                                         |                       |                                                                                 |
| 10                   | Coating F<br>Entrance          | PPC Tiger series 68                                                               | HI Weathe             | ering 068/80037                                                                 |
| 10                   | Aluminiur                      | n. Concealed Fixing<br>PC Tiger series 68                                         |                       | ering 068/80037                                                                 |
|                      |                                |                                                                                   |                       |                                                                                 |
|                      |                                |                                                                                   |                       |                                                                                 |
|                      |                                |                                                                                   |                       |                                                                                 |
| - 19.11.<br>REV DATE | 18 Issue to 0<br>E NOTES       | Camden                                                                            |                       | L                                                                               |
|                      |                                | STAG                                                                              | SE 05                 | 5                                                                               |
| H                    | UTC                            | HINSON                                                                            | & P                   | ARTNERS                                                                         |
| t. 020 3             |                                | Record Hall, 16-16A Baldy<br>nfo@hutchinsonandpartne                              |                       | n, London, EC1N 7RJ<br>www.hutchinsonandpartners.com                            |
| JOB TITLE            | Siding                         | is, 101 Caml                                                                      | ev Str                | eet, Camden                                                                     |
| -                    |                                |                                                                                   | -                     |                                                                                 |
| Typical              | _                              | s to Terrace                                                                      | Bay                   |                                                                                 |
| DRAWN BY             | CHECKED<br>GFV                 | SCALE<br>1:25 @ A1 / 1:5                                                          | በ                     | STATUS<br>STAGE 05                                                              |
| PROJECT              |                                | 1:25 @ A1 / 1:5<br>DRAWING NO                                                     | υ <i>ψ</i> Α3         | REVISIO                                                                         |
| 1602                 | 2                              | 01 AP 00                                                                          | 40 10                 | 03 -                                                                            |
| CLIENT               |                                |                                                                                   |                       |                                                                                 |
|                      |                                | -                                                                                 |                       |                                                                                 |
|                      |                                | Ardn                                                                              | nc                    | bre                                                                             |
|                      |                                |                                                                                   |                       |                                                                                 |
| (c) 2018 HUT         | CHINSON                        | & PARTNERS Limite                                                                 | d                     |                                                                                 |