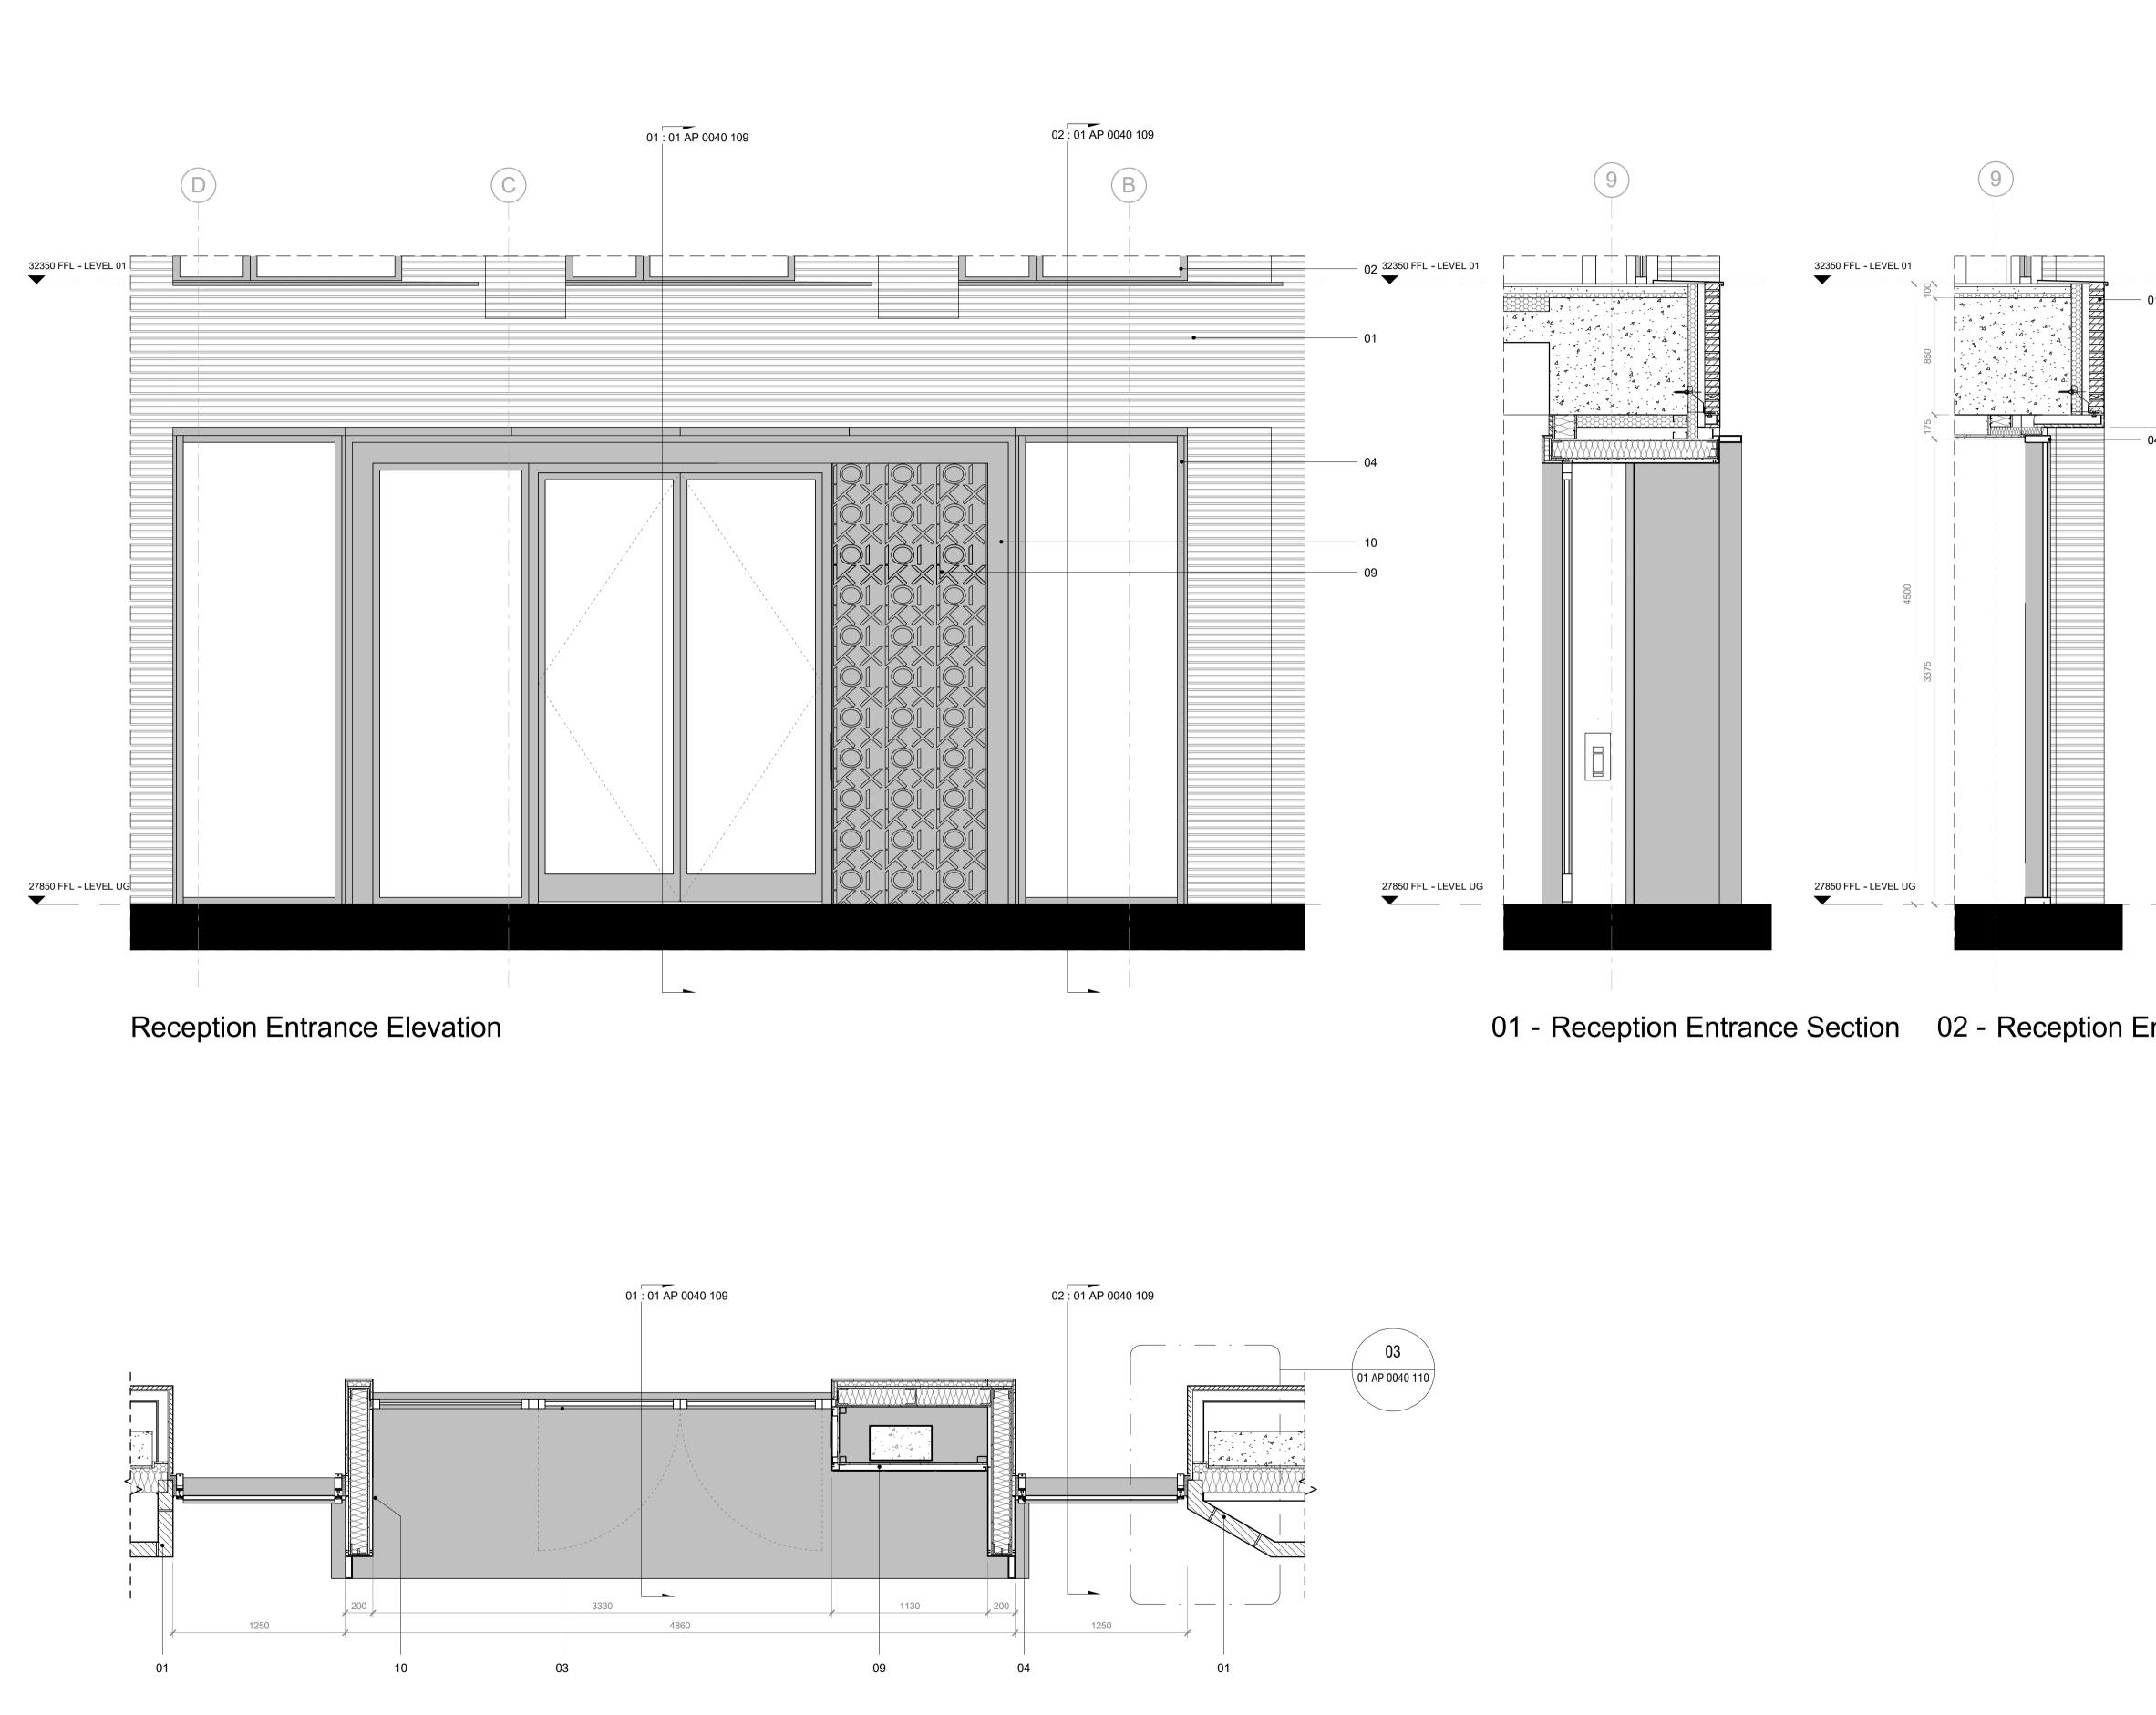

| NOTE                      |                                                                                                                                   |                                                                                                                       |
|---------------------------|-----------------------------------------------------------------------------------------------------------------------------------|-----------------------------------------------------------------------------------------------------------------------|
| Contra                    | actor drawings and samples to be s                                                                                                |                                                                                                                       |
|                           | ation. Any discrepancies must be re<br>nensions are in mm unless stated c                                                         |                                                                                                                       |
| All din                   | nensions to be site checked prior to                                                                                              | fabrication/construction                                                                                              |
|                           |                                                                                                                                   |                                                                                                                       |
|                           | - Structural Slab Level                                                                                                           |                                                                                                                       |
|                           | Screed Floor Level – Top of the S<br>Finish Floor Level (including finish                                                         |                                                                                                                       |
| Consi                     | lrawing must be read in conjunction<br>ultant Drawings. Specific drawing in<br>ing drawing series:                                | with all relevant Specifications and formation can be found under the                                                 |
| 0000<br>0010              | Site                                                                                                                              | 3200 Internal Openings<br>3400 Metal Works                                                                            |
| 0020<br>0030              | GA Elevations<br>GA Sections                                                                                                      | 3500 Suspended Ceilings<br>3600 Balconies                                                                             |
| 0040<br>0400<br>1000      | Fire Strategy                                                                                                                     | 4300 Floors<br>5000 Mainly Ducted<br>6600 Mainly Electrical                                                           |
| 2000<br>2100              | Structure Coordination<br>External Walls                                                                                          | 7300 Kitchen<br>7400 Bathrooms                                                                                        |
| 2200<br>2400<br>2500      | Stairs and Ramps                                                                                                                  | <ul><li>7500 Cleaning and Maintenance</li><li>7600 Storage and Cupboards</li><li>7700 Entrances and Lobbies</li></ul> |
| 2700<br>3000<br>3100      | Curtain Walling                                                                                                                   | SCH31 Residential Interior Finishes<br>SCH34 Communal Interior Finishes                                               |
| Guidan                    | External Openings<br>ce Key                                                                                                       |                                                                                                                       |
| 01                        | External Brick                                                                                                                    |                                                                                                                       |
|                           | Randers RT Ultima 160. Dimens<br>Wild bond with 12mm joints<br>Mortar joints are to be reccesse<br>Colour Mortar Black grey Y2 Me | d 5mm                                                                                                                 |
| 02                        | Window Profile<br>Shueco AWS 75 SI+. Top hung<br>Color RAL 9005 Matt                                                              | opening                                                                                                               |
|                           | Aluminium Cill Color RAL 9005<br>Coating PPC Tiger series 68 Hi                                                                   |                                                                                                                       |
| 03                        | Door Profile<br>Shueco ADS 65 HD. Swing doo<br>Color RAL 9005 Matt                                                                | r                                                                                                                     |
|                           | Coating PPC Tiger series 68 Hi                                                                                                    | Weathering 068/80037                                                                                                  |
| 04                        | Curtain wall profile<br>Shueco FWS 50. 160mm protru                                                                               | ding capping to external side of mul                                                                                  |
|                           | Color RAL 9005 Matt<br>Coating PPC Tiger series 68 Hi                                                                             | Weathering 068/80037                                                                                                  |
| 05                        | Metal Spandrel panel                                                                                                              |                                                                                                                       |
|                           | Color RAL 9005 Matt<br>Coating PPC Tiger series 68 Hi                                                                             | Weathering 068/80037                                                                                                  |
| 00                        | Metal Balustrade Louvres                                                                                                          |                                                                                                                       |
| 06                        | Color RAL 9005 Matt<br>Coating PPC Tiger series 68 Hi                                                                             | Weathering 068/80037                                                                                                  |
| 07                        |                                                                                                                                   |                                                                                                                       |
| 07                        | Residential ventilation grille<br>Aluminium mesh<br>Coating PPC Tiger series 68 Hi                                                | Weathering 068/80037                                                                                                  |
| 00                        |                                                                                                                                   |                                                                                                                       |
| 08                        | Decorative 'C' profile<br>Aluminium. Concealed Fixings<br>Coating PPC Tiger series 68 Hi                                          | Weathering 068/80037                                                                                                  |
| 09                        | Decorative Screen                                                                                                                 |                                                                                                                       |
|                           | Aluminium. Concealed Fixings<br>Logo 101 KX<br>Coating PPC Tiger series 68 Hi                                                     | Weathering 068/80037                                                                                                  |
| 10                        | Entrance canopie                                                                                                                  |                                                                                                                       |
|                           | Aluminium. Concealed Fixings<br>Coating PPC Tiger series 68 Hi                                                                    | Weathering 068/80037                                                                                                  |
|                           |                                                                                                                                   |                                                                                                                       |
|                           |                                                                                                                                   |                                                                                                                       |
| - 19.11                   | .18 Issue to Camden                                                                                                               |                                                                                                                       |
| REV DA1                   |                                                                                                                                   |                                                                                                                       |
| тт                        |                                                                                                                                   |                                                                                                                       |
|                           | 3.12 The Record Hall, 16-16A Baldwin<br>3.12 The Record Hall, 16-16A Baldwin                                                      | s Garden, London, EC1N 7RJ                                                                                            |
| JOB TITLE                 | 3176 8192 e. info@hutchinsonandpartners.                                                                                          | com w. www.hutchinsonandpartners.com                                                                                  |
| Stanle                    | y Sidings, 101 Camley                                                                                                             | / Street, Camden                                                                                                      |
|                           | ITLE/LOCATION                                                                                                                     |                                                                                                                       |
| DRAWN BY<br>JG<br>PROJECT | CHECKED SCALE<br>GFV 1:25 @ A1 / 1:50<br>DRAWING NO                                                                               | @ A3 STATUS<br>STAGE 05<br>REVIS                                                                                      |
| 1602                      | 22 01 AP 004                                                                                                                      | 0 101 -                                                                                                               |
| CLIENT                    |                                                                                                                                   |                                                                                                                       |
|                           | -                                                                                                                                 |                                                                                                                       |
|                           |                                                                                                                                   |                                                                                                                       |