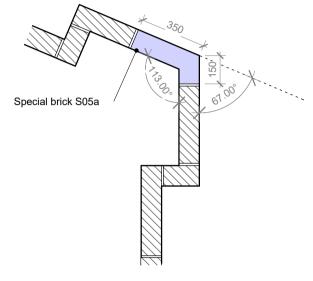

| NOTE                      |                                                                                                                                   |                                                                                                                       |
|---------------------------|-----------------------------------------------------------------------------------------------------------------------------------|-----------------------------------------------------------------------------------------------------------------------|
| Contra                    | actor drawings and samples to be s                                                                                                |                                                                                                                       |
|                           | ation. Any discrepancies must be re<br>nensions are in mm unless stated c                                                         |                                                                                                                       |
| All din                   | nensions to be site checked prior to                                                                                              | fabrication/construction                                                                                              |
|                           |                                                                                                                                   |                                                                                                                       |
|                           | - Structural Slab Level                                                                                                           |                                                                                                                       |
|                           | Screed Floor Level – Top of the S<br>Finish Floor Level (including finish                                                         |                                                                                                                       |
| Consi                     | lrawing must be read in conjunction<br>ultant Drawings. Specific drawing in<br>ing drawing series:                                | with all relevant Specifications and formation can be found under the                                                 |
| 0000<br>0010              | Site                                                                                                                              | 3200 Internal Openings<br>3400 Metal Works                                                                            |
| 0020<br>0030              | GA Elevations<br>GA Sections                                                                                                      | 3500 Suspended Ceilings<br>3600 Balconies                                                                             |
| 0040<br>0400<br>1000      | Fire Strategy                                                                                                                     | 4300 Floors<br>5000 Mainly Ducted<br>6600 Mainly Electrical                                                           |
| 2000<br>2100              | Structure Coordination<br>External Walls                                                                                          | 7300 Kitchen<br>7400 Bathrooms                                                                                        |
| 2200<br>2400<br>2500      | Stairs and Ramps                                                                                                                  | <ul><li>7500 Cleaning and Maintenance</li><li>7600 Storage and Cupboards</li><li>7700 Entrances and Lobbies</li></ul> |
| 2700<br>3000<br>3100      | Curtain Walling                                                                                                                   | SCH31 Residential Interior Finishes<br>SCH34 Communal Interior Finishes                                               |
| Guidan                    | External Openings<br>ce Key                                                                                                       |                                                                                                                       |
| 01                        | External Brick                                                                                                                    |                                                                                                                       |
|                           | Randers RT Ultima 160. Dimens<br>Wild bond with 12mm joints<br>Mortar joints are to be reccesse<br>Colour Mortar Black grey Y2 Me | d 5mm                                                                                                                 |
| 02                        | Window Profile<br>Shueco AWS 75 SI+. Top hung<br>Color RAL 9005 Matt                                                              | opening                                                                                                               |
|                           | Aluminium Cill Color RAL 9005<br>Coating PPC Tiger series 68 Hi                                                                   |                                                                                                                       |
| 03                        | Door Profile<br>Shueco ADS 65 HD. Swing doo<br>Color RAL 9005 Matt                                                                | r                                                                                                                     |
|                           | Coating PPC Tiger series 68 Hi                                                                                                    | Weathering 068/80037                                                                                                  |
| 04                        | Curtain wall profile<br>Shueco FWS 50. 160mm protru                                                                               | ding capping to external side of mul                                                                                  |
|                           | Color RAL 9005 Matt<br>Coating PPC Tiger series 68 Hi                                                                             | Weathering 068/80037                                                                                                  |
| 05                        | Metal Spandrel panel                                                                                                              |                                                                                                                       |
|                           | Color RAL 9005 Matt<br>Coating PPC Tiger series 68 Hi                                                                             | Weathering 068/80037                                                                                                  |
| 00                        | Metal Balustrade Louvres                                                                                                          |                                                                                                                       |
| 06                        | Color RAL 9005 Matt<br>Coating PPC Tiger series 68 Hi                                                                             | Weathering 068/80037                                                                                                  |
| 07                        |                                                                                                                                   |                                                                                                                       |
| 07                        | Residential ventilation grille<br>Aluminium mesh<br>Coating PPC Tiger series 68 Hi                                                | Weathering 068/80037                                                                                                  |
| 00                        |                                                                                                                                   |                                                                                                                       |
| 08                        | Decorative 'C' profile<br>Aluminium. Concealed Fixings<br>Coating PPC Tiger series 68 Hi                                          | Weathering 068/80037                                                                                                  |
| 09                        | Decorative Screen                                                                                                                 |                                                                                                                       |
|                           | Aluminium. Concealed Fixings<br>Logo 101 KX<br>Coating PPC Tiger series 68 Hi                                                     | Weathering 068/80037                                                                                                  |
| 10                        | Entrance canopie                                                                                                                  |                                                                                                                       |
|                           | Aluminium. Concealed Fixings<br>Coating PPC Tiger series 68 Hi                                                                    | Weathering 068/80037                                                                                                  |
|                           |                                                                                                                                   |                                                                                                                       |
|                           |                                                                                                                                   |                                                                                                                       |
| - 19.11                   | .18 Issue to Camden                                                                                                               |                                                                                                                       |
| REV DA1                   |                                                                                                                                   |                                                                                                                       |
| тт                        |                                                                                                                                   |                                                                                                                       |
|                           | 3.12 The Record Hall, 16-16A Baldwin<br>3.12 The Record Hall, 16-16A Baldwin                                                      | s Garden, London, EC1N 7RJ                                                                                            |
| JOB TITLE                 | 3176 8192 e. info@hutchinsonandpartners.                                                                                          | com w. www.hutchinsonandpartners.com                                                                                  |
| Stanle                    | y Sidings, 101 Camley                                                                                                             | / Street, Camden                                                                                                      |
|                           | ITLE/LOCATION                                                                                                                     |                                                                                                                       |
| DRAWN BY<br>JG<br>PROJECT | CHECKED SCALE<br>GFV 1:25 @ A1 / 1:50<br>DRAWING NO                                                                               | @ A3 STATUS<br>STAGE 05<br>REVIS                                                                                      |
| 1602                      | 22 01 AP 004                                                                                                                      | 0 101 -                                                                                                               |
| CLIENT                    |                                                                                                                                   |                                                                                                                       |
|                           | -                                                                                                                                 |                                                                                                                       |
|                           |                                                                                                                                   |                                                                                                                       |