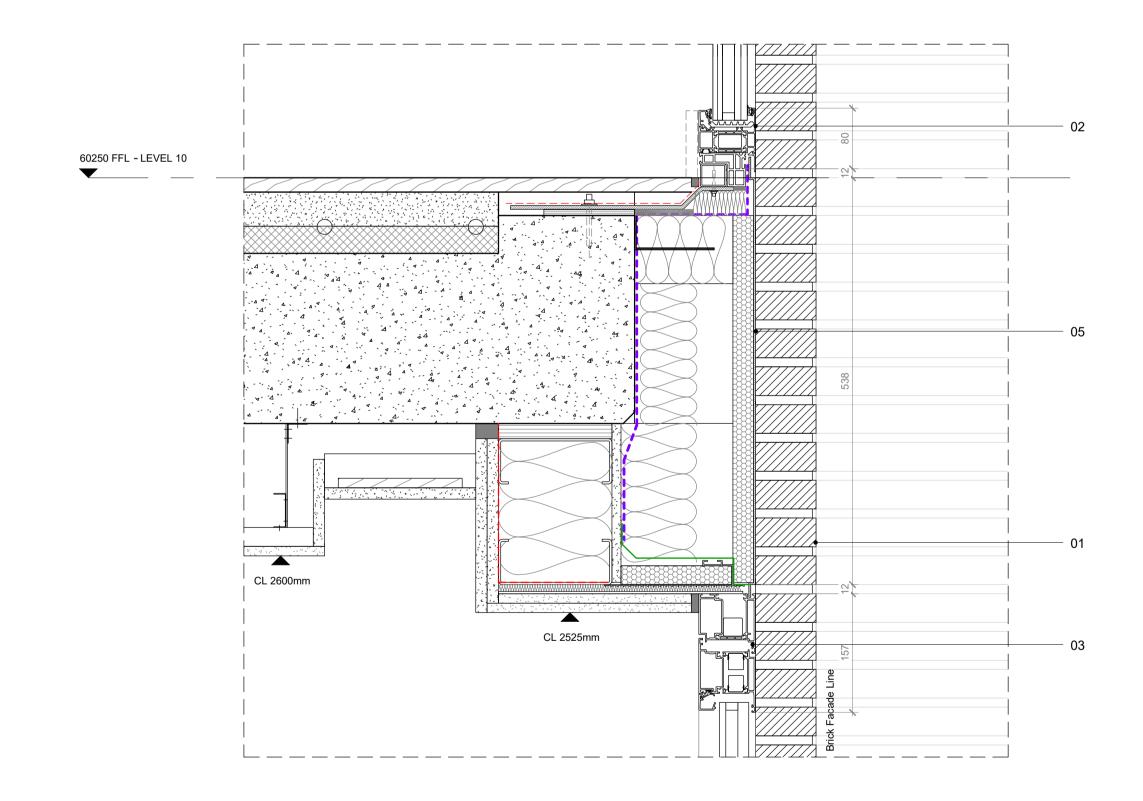

0 0.05

01 - Typical Access to Terrace Bay Section

| NOTE<br>Contra       | ctor drawing                   | gs and samples to b                                                               | e submitte            | ed for approval prior to                                                        |
|----------------------|--------------------------------|-----------------------------------------------------------------------------------|-----------------------|---------------------------------------------------------------------------------|
| fabrica              | tion. Any di                   | screpancies must be                                                               | reported              | to the Architect.                                                               |
|                      |                                | e in mm unless stated<br>be site checked prior                                    |                       |                                                                                 |
|                      |                                |                                                                                   |                       |                                                                                 |
|                      |                                |                                                                                   |                       |                                                                                 |
| SFL –                |                                | Slab Level<br>or Level – Top of the<br>· Level (including fini                    |                       | net or tiles)                                                                   |
| This dr              | awing must                     | be read in conjunct                                                               | on with al            | I relevant Specifications and                                                   |
| followir             | tant Drawir<br>ng drawing :    |                                                                                   | Information           | on can be found under the                                                       |
| 0000<br>0010<br>0020 | Site<br>GA Plans<br>GA Eleva   | & Reference Plans<br>tions                                                        | 3200<br>3400<br>3500  | Internal Openings<br>Metal Works<br>Suspended Ceilings                          |
| 0030<br>0040         | GA Section<br>3D Views         |                                                                                   | 3600<br>4300          | Balconies<br>Floors                                                             |
| 0400<br>1000<br>2000 | Fire Strate<br>Substruct       | 6,                                                                                | 5000<br>6600<br>7300  | Mainly Ducted<br>Mainly Electrical<br>Kitchen                                   |
| 2100<br>2200         | External V<br>Internal W       | Valls<br>/alls                                                                    | 7400<br>7500          | Bathrooms<br>Cleaning and Maintenance                                           |
| 2400<br>2500<br>2700 | Stairs and<br>Concrete<br>Roof | '                                                                                 | 7600<br>7700<br>SCH31 | Storage and Cupboards<br>Entrances and Lobbies<br>Residential Interior Finishes |
| 3000<br>3100         | Curtain W<br>External C        |                                                                                   |                       | Communal Interior Finishes                                                      |
| Guidanc              | e Key                          |                                                                                   |                       |                                                                                 |
| 01                   | External<br>Randers            | Brick<br>RT Ultima 160. Dime                                                      | ensions 46            | 68 x 108 x 38 mm                                                                |
|                      | Wild bond<br>Mortar joi        | d with 12mm joints<br>ints are to be recces                                       | sed 5mm               |                                                                                 |
| 02                   | Window F                       |                                                                                   |                       |                                                                                 |
|                      | Color RA<br>Aluminiur          | AWS 75 SI+. Top hui<br>L 9005 Matt<br>n Cill Color RAL 900<br>PPC Tiger series 68 | 5 Matt                | -                                                                               |
| 03                   | Door Pro<br>Shueco A           | file<br>ADS 65 HD. Swing d                                                        | oor                   |                                                                                 |
|                      | Color RA                       | L 9005 Matt<br>PPC Tiger series 68                                                |                       | ering 068/80037                                                                 |
| 04                   |                                | all profile                                                                       |                       |                                                                                 |
|                      | Shueco F<br>Color RA           | WS 50. 160mm pro<br>L 9005 Matt                                                   | · ·                   | pping to external side of mullio                                                |
|                      |                                | PPC Tiger series 68                                                               | n vveathe             | anny 000/00037                                                                  |
| 05                   | Color RA                       | andrel panel<br>L 9005 Matt                                                       |                       |                                                                                 |
|                      | Coating F                      | PPC Tiger series 68                                                               | HI Weathe             | ering 068/80037                                                                 |
| 06                   |                                | lustrade Louvres<br>L 9005 Matt                                                   |                       |                                                                                 |
|                      |                                | PC Tiger series 68                                                                | Hi Weathe             | ering 068/80037                                                                 |
| 07                   |                                | al ventilation grille                                                             |                       |                                                                                 |
|                      | Aluminiur<br>Coating F         | n mesh<br>PPC Tiger series 68                                                     | Hi Weathe             | ering 068/80037                                                                 |
| 08                   | Decorativ                      | ve 'C' profile                                                                    |                       |                                                                                 |
|                      | Aluminiur                      | n. Concealed Fixing<br>PPC Tiger series 68                                        |                       | ering 068/80037                                                                 |
| 09                   | Decorativ                      | ve Screen                                                                         |                       |                                                                                 |
|                      | Aluminiur<br>Logo 101          | n. Concealed Fixing<br>KX                                                         |                       |                                                                                 |
| 10                   | Coating F<br>Entrance          | PPC Tiger series 68                                                               | HI Weathe             | ering 068/80037                                                                 |
| 10                   | Aluminiur                      | n. Concealed Fixing<br>PC Tiger series 68                                         |                       | ering 068/80037                                                                 |
|                      |                                |                                                                                   |                       |                                                                                 |
|                      |                                |                                                                                   |                       |                                                                                 |
|                      |                                |                                                                                   |                       |                                                                                 |
| - 19.11.<br>REV DATE | 18 Issue to 0<br>E NOTES       | Camden                                                                            |                       | L                                                                               |
|                      |                                | STAG                                                                              | SE 05                 | 5                                                                               |
| H                    | UTC                            | HINSON                                                                            | & P                   | ARTNERS                                                                         |
| t. 020 3             |                                | Record Hall, 16-16A Baldy<br>nfo@hutchinsonandpartne                              |                       | n, London, EC1N 7RJ<br>www.hutchinsonandpartners.com                            |
| JOB TITLE            | Siding                         | is, 101 Caml                                                                      | ev Str                | eet, Camden                                                                     |
| -                    |                                |                                                                                   | -                     |                                                                                 |
| Typical              | _                              | s to Terrace                                                                      | Bay                   |                                                                                 |
| DRAWN BY             | CHECKED<br>GFV                 | SCALE<br>1:25 @ A1 / 1:5                                                          | በ                     | STATUS<br>STAGE 05                                                              |
| PROJECT              |                                | 1:25 @ A1 / 1:5<br>DRAWING NO                                                     | υ <i>ψ</i> Α3         | REVISIO                                                                         |
| 1602                 | 2                              | 01 AP 00                                                                          | 40 10                 | 03 -                                                                            |
| CLIENT               |                                |                                                                                   |                       |                                                                                 |
|                      |                                | -                                                                                 |                       |                                                                                 |
|                      |                                | Ardn                                                                              | nc                    | bre                                                                             |
|                      |                                |                                                                                   |                       |                                                                                 |
| (c) 2018 HUT         | CHINSON                        | & PARTNERS Limite                                                                 | d                     |                                                                                 |