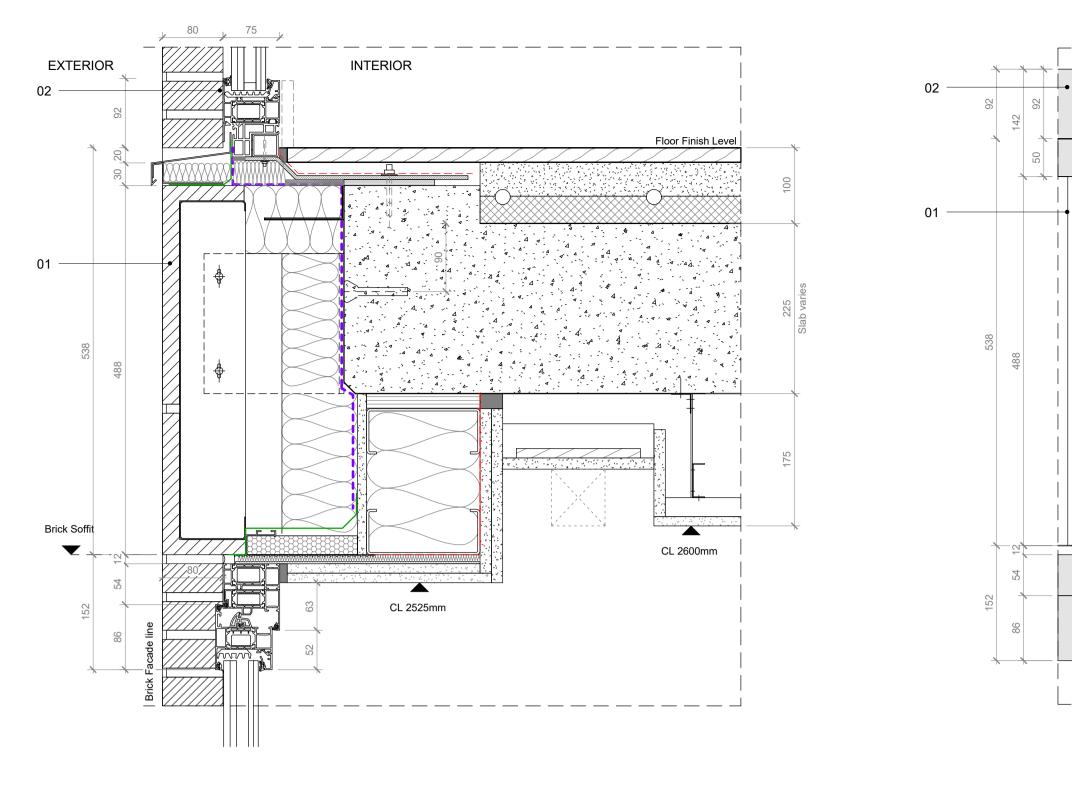

0.005

02 - Soldier course Elevation

| All boundaries inc                                                                                                   | dicative only and to                                                                                                                                                                    | be confirmed by others                                                                                     | -                                                                                     |                                                                                                                                                                                                                                                     |                                                  |
|----------------------------------------------------------------------------------------------------------------------|-----------------------------------------------------------------------------------------------------------------------------------------------------------------------------------------|------------------------------------------------------------------------------------------------------------|---------------------------------------------------------------------------------------|-----------------------------------------------------------------------------------------------------------------------------------------------------------------------------------------------------------------------------------------------------|--------------------------------------------------|
| fabrica<br>All din                                                                                                   | actor drawin<br>ation. Any di<br>nensions are                                                                                                                                           | gs and samples t<br>screpancies mus<br>e in mm unless sta<br>be site checked p                             | t be reported<br>ated otherwis                                                        | e                                                                                                                                                                                                                                                   | r to                                             |
| SFL –<br>FFL –<br>This d<br>Consu                                                                                    | Finish Floor                                                                                                                                                                            | or Level – Top of<br>r Level (including<br>t be read in conju<br>ngs. Specific draw                        | finish eg: car<br>nction with al                                                      | pet or tiles)<br>I relevant Specifica<br>on can be found un                                                                                                                                                                                         |                                                  |
| 0000<br>0010<br>0020<br>0030<br>0040<br>0400<br>1000<br>2000<br>2100<br>2200<br>2400<br>2500<br>2700<br>3000<br>3100 | Site<br>GA Plans<br>GA Eleva<br>GA Sectio<br>3D Views<br>Fire Strate<br>Substruct<br>Structure<br>External V<br>Internal W<br>Stairs and<br>Concrete<br>Roof<br>Curtain W<br>External O | & Reference Pla<br>tions<br>egy<br>ure<br>Coordination<br>Valls<br>/alls<br>I Ramps<br>Finishes<br>/alling | 3500<br>3600<br>4300<br>5000<br>6600<br>7300<br>7400<br>7500<br>7600<br>7700<br>SCH31 | Internal Openings<br>Metal Works<br>Suspended Ceiling<br>Balconies<br>Floors<br>Mainly Ducted<br>Mainly Electrical<br>Kitchen<br>Bathrooms<br>Cleaning and Maii<br>Storage and Cupt<br>Entrances and Loo<br>Residential Interio<br>Communal Interio | gs<br>ntenance<br>poards<br>bbies<br>pr Finishes |
| 01                                                                                                                   | External                                                                                                                                                                                |                                                                                                            |                                                                                       |                                                                                                                                                                                                                                                     |                                                  |
|                                                                                                                      | Randers<br>Wild bond<br>Mortar joi                                                                                                                                                      |                                                                                                            | ts<br>cessed 5mm                                                                      | 8 x 108 x 38 mm                                                                                                                                                                                                                                     |                                                  |
| 02                                                                                                                   | Window I<br>Shueco A<br>Color RA<br>Aluminiur                                                                                                                                           | • •                                                                                                        | hung opening<br>9005 Matt                                                             | -                                                                                                                                                                                                                                                   |                                                  |
| 03                                                                                                                   | Color RA                                                                                                                                                                                | file<br>ADS 65 HD. Swin<br>L 9005 Matt<br>PPC Tiger series                                                 | -                                                                                     | ering 068/80037                                                                                                                                                                                                                                     |                                                  |
| 04                                                                                                                   | Shueco F<br>Color RA                                                                                                                                                                    | vall profile<br>FWS 50. 160mm<br>L 9005 Matt<br>PPC Tiger series                                           |                                                                                       | pping to external si<br>ering 068/80037                                                                                                                                                                                                             | de of mullio                                     |
| 05                                                                                                                   | Color RA                                                                                                                                                                                | andrel panel<br>L 9005 Matt<br>PPC Tiger series                                                            | 68 Hi Weathe                                                                          | ering 068/80037                                                                                                                                                                                                                                     |                                                  |
| 06                                                                                                                   | Color RA                                                                                                                                                                                | lustrade Louvres<br>L 9005 Matt<br>PPC Tiger series                                                        | 68 Hi Weathe                                                                          | ering 068/80037                                                                                                                                                                                                                                     |                                                  |
| 07                                                                                                                   | Aluminiur                                                                                                                                                                               | ial ventilation grill<br>n mesh<br>PPC Tiger series                                                        |                                                                                       | ering 068/80037                                                                                                                                                                                                                                     |                                                  |
| 08                                                                                                                   | Aluminiu                                                                                                                                                                                | ve 'C' profile<br>m. Concealed Fix<br>PPC Tiger series                                                     |                                                                                       | ering 068/80037                                                                                                                                                                                                                                     |                                                  |
| 09                                                                                                                   | Aluminiur<br>Logo 101<br>Coating F                                                                                                                                                      | PPC Tiger series                                                                                           | C                                                                                     | ering 068/80037                                                                                                                                                                                                                                     |                                                  |
| 10                                                                                                                   |                                                                                                                                                                                         | canopie<br>m. Concealed Fix<br>PPC Tiger series                                                            |                                                                                       | ering 068/80037                                                                                                                                                                                                                                     |                                                  |
|                                                                                                                      | .18 Issue to                                                                                                                                                                            | Camden                                                                                                     |                                                                                       |                                                                                                                                                                                                                                                     | JG                                               |
| REV DAT                                                                                                              | E NOTES                                                                                                                                                                                 | STA                                                                                                        | GE 05                                                                                 |                                                                                                                                                                                                                                                     | IN1                                              |
| t. 020                                                                                                               | 3.12 The<br>3176 8192 e.i                                                                                                                                                               | Record Hall, 16-16A E<br>nfo@hutchinsonandpa                                                               | Baldwin's Garden<br>artners.com w. v                                                  | ARTNE<br>, London, EC1N 7RJ<br>www.hutchinsonandpart                                                                                                                                                                                                | ners.com                                         |
|                                                                                                                      | ITLE / LOCATIO                                                                                                                                                                          | ential Bay -                                                                                               | Details                                                                               |                                                                                                                                                                                                                                                     |                                                  |
| DRAWN BY<br>JG<br>PROJECT                                                                                            | CHECKED<br>GFV                                                                                                                                                                          | SCALE<br>1:5 @ A1 / 1:<br>DRAWING NO                                                                       | :10 @ A3                                                                              | STATUS<br>STAGE (                                                                                                                                                                                                                                   | )5<br>REVISIO                                    |
| 1602<br>CLIENT                                                                                                       | 22                                                                                                                                                                                      | 01 AP C                                                                                                    | 040 10                                                                                | )2                                                                                                                                                                                                                                                  | -                                                |
|                                                                                                                      |                                                                                                                                                                                         |                                                                                                            |                                                                                       | bre                                                                                                                                                                                                                                                 |                                                  |
|                                                                                                                      |                                                                                                                                                                                         |                                                                                                            |                                                                                       | re                                                                                                                                                                                                                                                  |                                                  |
| © 2018 HU                                                                                                            | TCHINSON                                                                                                                                                                                | & PARTNERS Lir                                                                                             | nited                                                                                 |                                                                                                                                                                                                                                                     |                                                  |