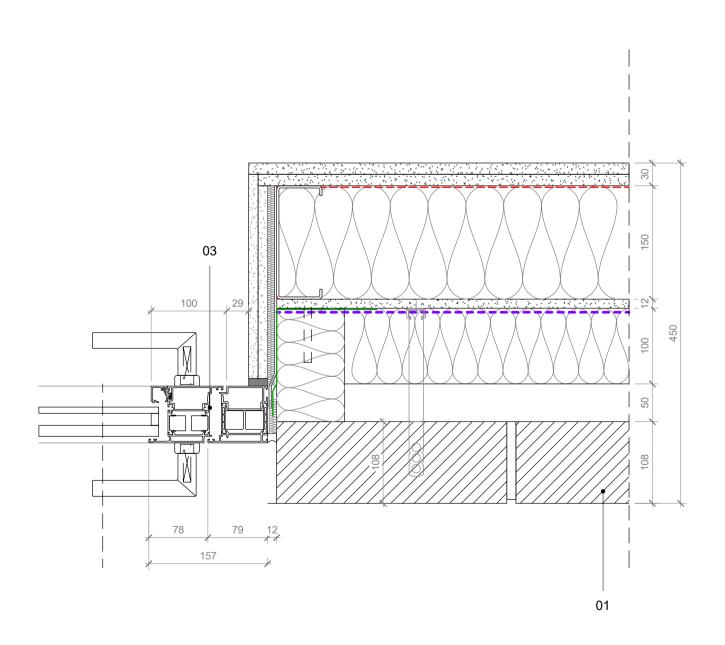

0.005

03 - Door Jamb Detail

| NOTE                 | ictor drawin                           | as and samples to                                 | he submitte          | d for approval prior to                                | 1             |
|----------------------|----------------------------------------|---------------------------------------------------|----------------------|--------------------------------------------------------|---------------|
| fabrica              | tion. Any di                           | screpancies must b                                | e reported           | to the Architect.                                      |               |
|                      |                                        | e in mm unless stat<br>be site checked pri        |                      |                                                        |               |
|                      |                                        |                                                   |                      |                                                        |               |
|                      |                                        |                                                   |                      |                                                        |               |
|                      | Structural S                           |                                                   |                      |                                                        |               |
|                      |                                        | or Level – Top of th<br>r Level (including fir    |                      | pet or tiles)                                          |               |
| Consu                | ltant Drawir                           | ngs. Specific drawir                              |                      | l relevant Specification<br>on can be found unde       |               |
| followi<br>0000      | ng drawing<br>Site                     | series:                                           | 3200                 | Internal Openings                                      |               |
| 0010                 | GA Eleva                               |                                                   | 3500                 | Metal Works<br>Suspended Ceilings                      |               |
| 0030<br>0040<br>0400 | GA Section<br>3D Views<br>Fire Strate  |                                                   | 3600<br>4300<br>5000 | Balconies<br>Floors<br>Mainly Ducted                   |               |
| 1000<br>2000         | Substruct<br>Structure                 | ure<br>Coordination                               | 6600<br>7300         | Mainly Electrical<br>Kitchen                           |               |
| 2100<br>2200<br>2400 | External \<br>Internal W<br>Stairs and | /alls                                             | 7400<br>7500<br>7600 | Bathrooms<br>Cleaning and Mainte<br>Storage and Cupboa |               |
| 2500<br>2700         | Concrete<br>Roof                       | Finishes                                          | 7700<br>SCH31        | Entrances and Lobbi<br>Residential Interior F          | es<br>inishes |
| 3000<br>3100         | Curtain W<br>External (                |                                                   | SCH34                | Communal Interior F                                    | inishes       |
| Guidano              | ce Key                                 |                                                   |                      |                                                        |               |
| 01                   | External<br>Randers                    | Brick<br>RT Ultima 160. Din                       | nensions 46          | \8 x 108 v 38 mm                                       |               |
|                      | Wild bon<br>Mortar jo                  | d with 12mm joints<br>ints are to be recce        | ssed 5mm             |                                                        |               |
| 02                   | Colour M<br>Window I                   | lortar Black grey Y2<br>Profile                   | Medium               |                                                        |               |
|                      | Shueco A<br>Color RA                   | AWS 75 SI+. Top h<br>L 9005 Matt                  | • • •                | g                                                      |               |
|                      |                                        | m Cill Color RAL 90<br>PPC Tiger series 68        |                      | ering 068/80037                                        |               |
| 03                   | Door Pro<br>Shueco A                   | file<br>ADS 65 HD. Swing                          | door                 |                                                        |               |
|                      | Color RA                               | L 9005 Matt<br>PPC Tiger series 68                |                      | ering 068/80037                                        |               |
|                      |                                        |                                                   |                      |                                                        |               |
| 04                   | Shueco F                               | vall profile<br>FWS 50. 160mm pr<br>L 9005 Matt   | otruding ca          | pping to external side                                 | of mulli      |
|                      |                                        | PPC Tiger series 68                               | 3 Hi Weathe          | ering 068/80037                                        |               |
| 05                   |                                        | andrel panel                                      |                      |                                                        |               |
|                      |                                        | L 9005 Matt<br>PPC Tiger series 68                | 3 Hi Weathe          | ering 068/80037                                        |               |
| 06                   |                                        | lustrade Louvres                                  |                      |                                                        |               |
|                      | Color RA                               | L 9005 Matt<br>PPC Tiger series 68                | 3 Hi Weathe          | ering 068/80037                                        |               |
|                      |                                        |                                                   |                      |                                                        |               |
| 07                   | Aluminiu                               |                                                   |                      |                                                        |               |
|                      | Coating I                              | PPC Tiger series 68                               | 3 Hi Weathe          | ering 068/80037                                        |               |
| 08                   |                                        | /e 'C' profile                                    | <b>7</b> 0           |                                                        |               |
|                      |                                        | m. Concealed Fixin<br>PPC Tiger series 68         |                      | ering 068/80037                                        |               |
| 09                   |                                        | /e Screen                                         |                      |                                                        |               |
|                      | Logo 101                               | m. Concealed Fixin<br>  KX<br>PPC Tiger series 68 | •                    | erina 068/80037                                        |               |
| 10                   | Entrance                               | 0                                                 |                      |                                                        |               |
|                      |                                        | m. Concealed Fixin<br>PPC Tiger series 68         |                      | ering 068/80037                                        |               |
|                      |                                        |                                                   |                      |                                                        |               |
|                      |                                        |                                                   |                      |                                                        |               |
|                      |                                        |                                                   |                      |                                                        |               |
| - 19.11.<br>REV DAT  | 18 Issue to<br>E NOTES                 | Camden                                            |                      |                                                        |               |
|                      |                                        | STA                                               | GE 05                |                                                        |               |
| ч                    | ͳͿʹͲʹϹʹ                                | HINGON                                            | J &, D               | ARTNER                                                 | S             |
|                      | 3.12 The                               | Record Hall, 16-16A Bal                           | dwin's Garden        | , London, EC1N 7RJ                                     |               |
| JOB TITLE            |                                        |                                                   | W. W. V              | www.hutchinsonandpartners                              |               |
| Stanley              | y Siding                               | gs, 101 Cam                                       | ley Stre             | eet, Camden                                            |               |
|                      |                                        |                                                   | Pov                  | Dotoilo                                                |               |
| туріса               | Acces                                  | ss to Terrace                                     | е Бау -              | Details                                                |               |
| DRAWN BY             | CHECKED<br>GFV                         | scale<br>1:5 @ A1 / 1:1                           | 0 @ A3               | STATUS<br>STAGE 05                                     |               |
| PROJECT              |                                        |                                                   |                      |                                                        | REVISI        |
| 1602                 | .2                                     | 01 AP 00                                          | 140 10               | J4                                                     | -             |
| CLIENT               |                                        |                                                   | 1                    |                                                        |               |
|                      | -                                      | 1                                                 |                      |                                                        |               |
|                      |                                        | Ardr                                              | no                   | ore                                                    |               |
| © 2018 нгт           |                                        | & PARTNERS Limit                                  | ted                  |                                                        |               |
|                      |                                        |                                                   |                      |                                                        |               |