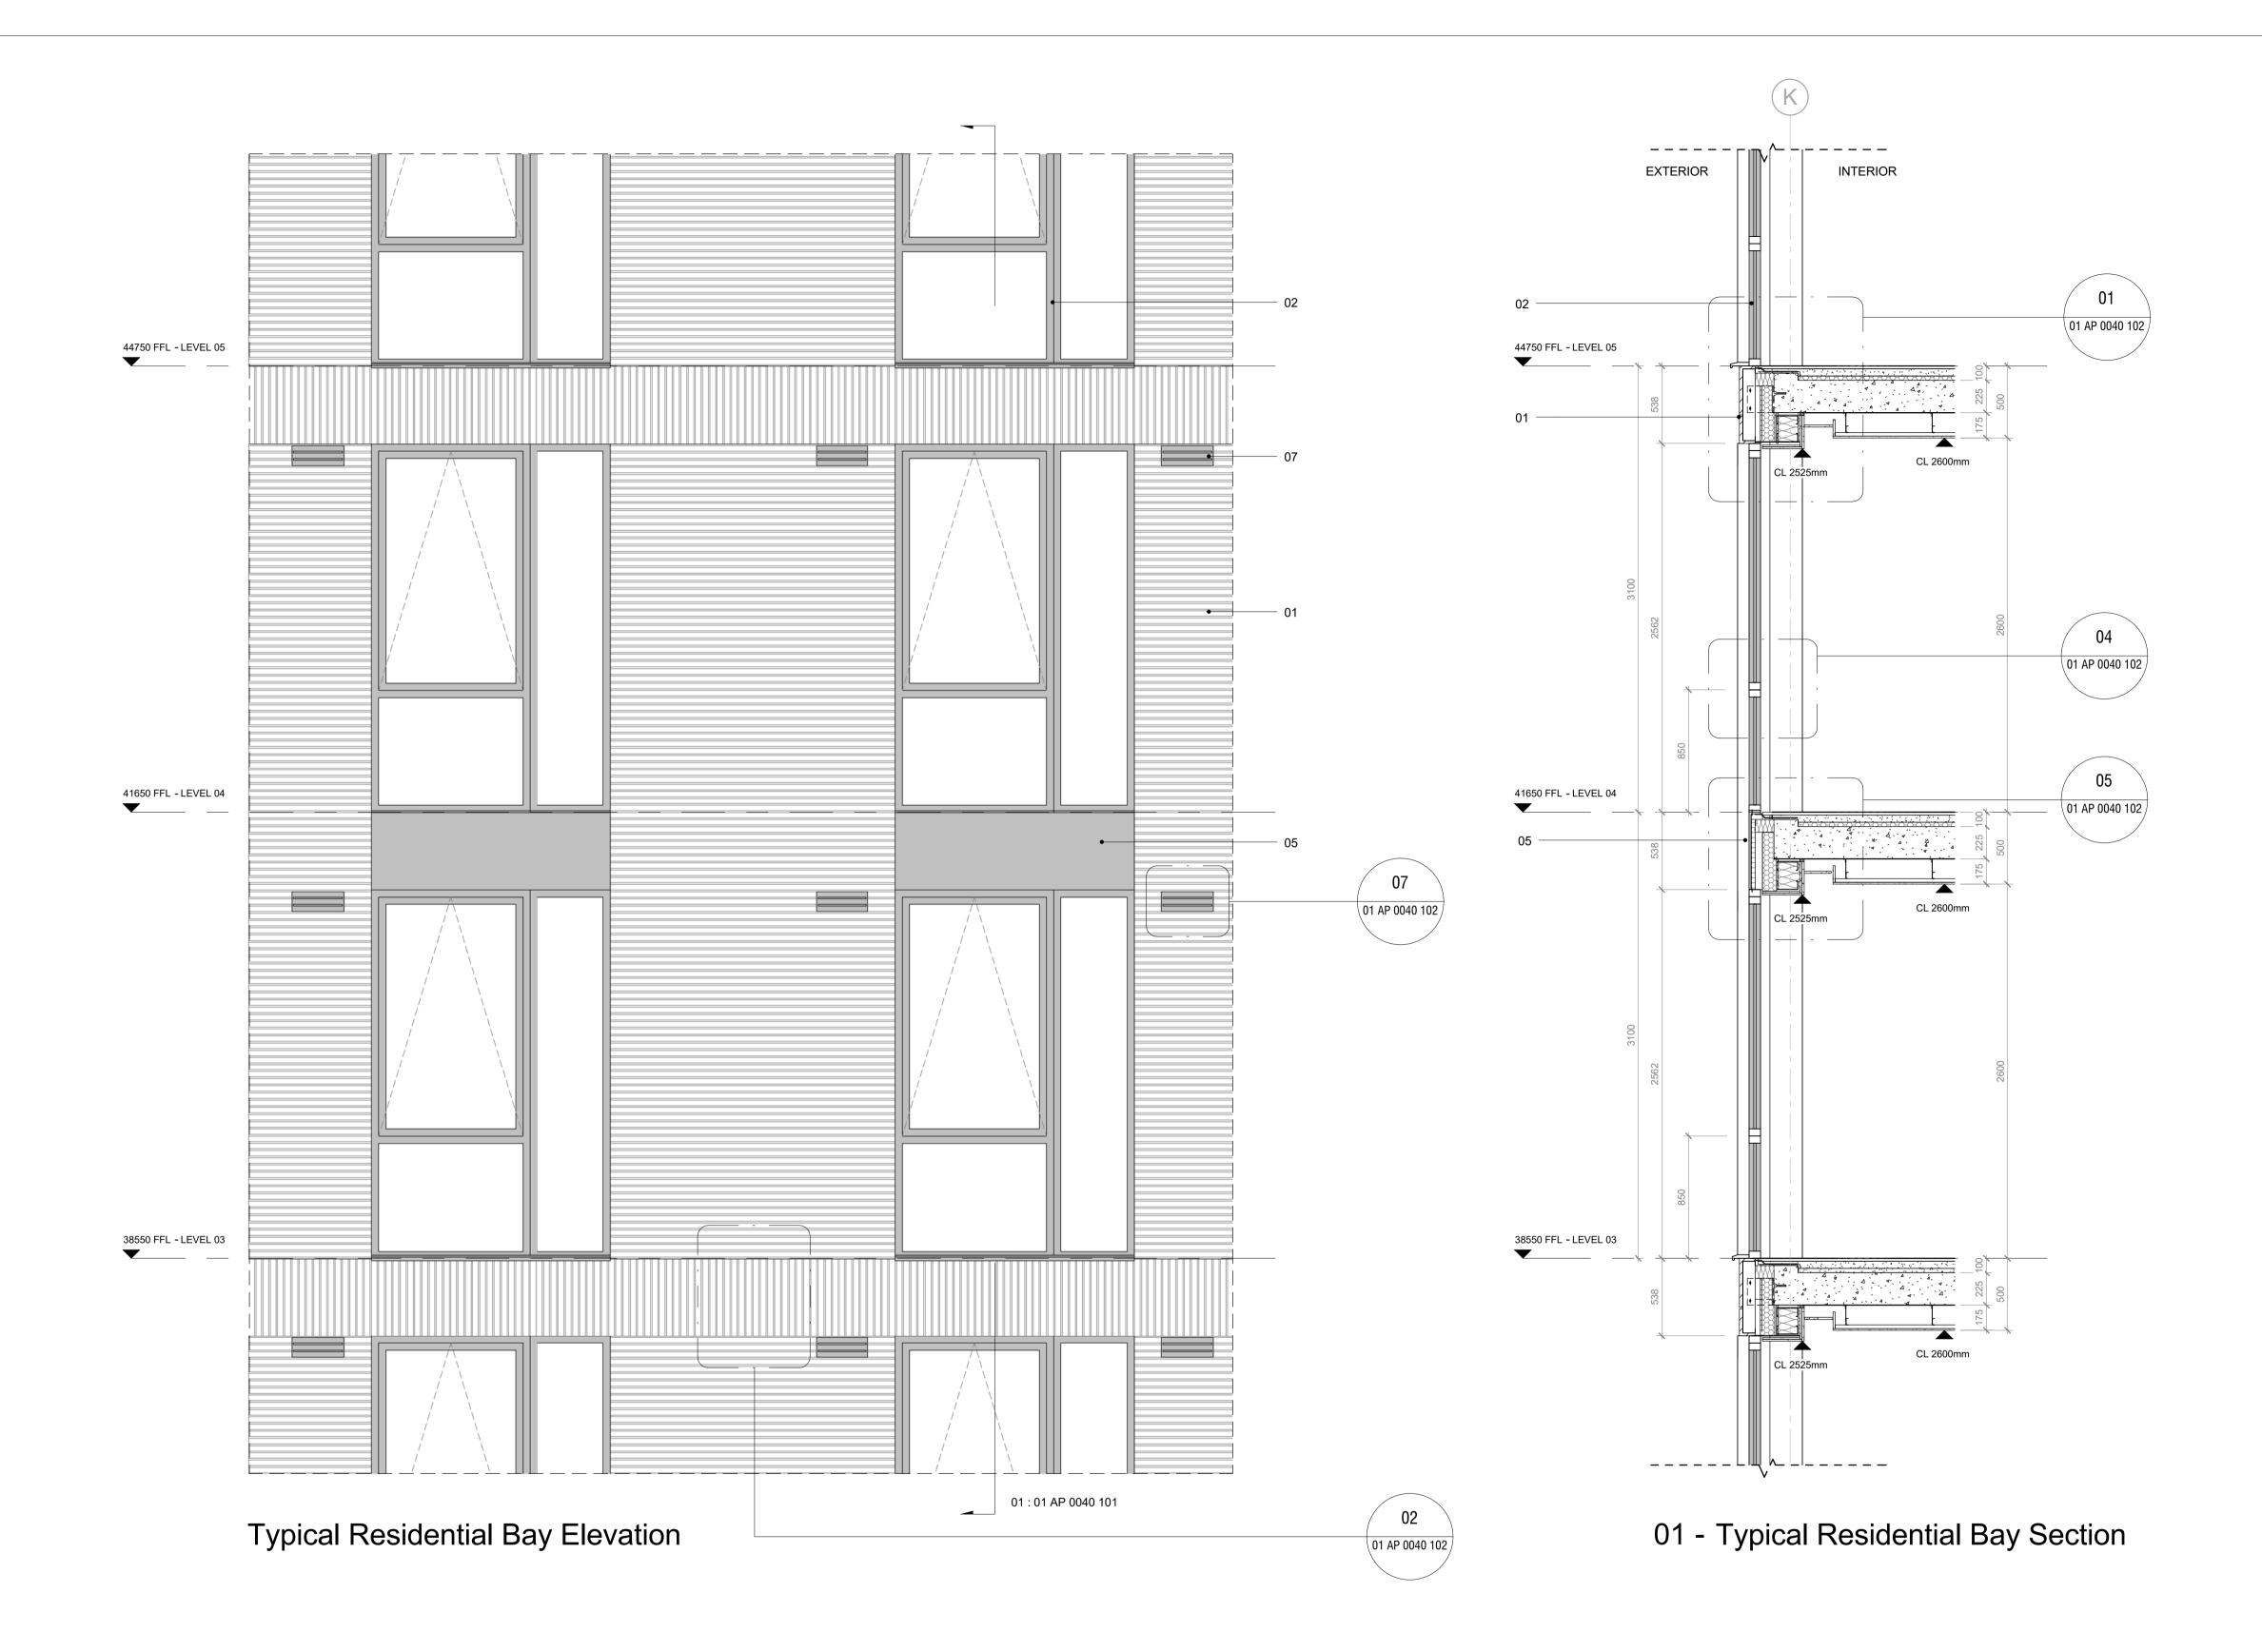

| NOTE                      |                                                                                                                                   |                                                                                                                       |
|---------------------------|-----------------------------------------------------------------------------------------------------------------------------------|-----------------------------------------------------------------------------------------------------------------------|
| Contra                    | actor drawings and samples to be s                                                                                                |                                                                                                                       |
|                           | ation. Any discrepancies must be re<br>nensions are in mm unless stated c                                                         |                                                                                                                       |
| All din                   | nensions to be site checked prior to                                                                                              | fabrication/construction                                                                                              |
|                           |                                                                                                                                   |                                                                                                                       |
|                           | - Structural Slab Level                                                                                                           |                                                                                                                       |
|                           | Screed Floor Level – Top of the S<br>Finish Floor Level (including finish                                                         |                                                                                                                       |
| Consi                     | lrawing must be read in conjunction<br>ultant Drawings. Specific drawing in<br>ing drawing series:                                | with all relevant Specifications and formation can be found under the                                                 |
| 0000<br>0010              | Site                                                                                                                              | 3200 Internal Openings<br>3400 Metal Works                                                                            |
| 0020<br>0030              | GA Elevations<br>GA Sections                                                                                                      | 3500 Suspended Ceilings<br>3600 Balconies                                                                             |
| 0040<br>0400<br>1000      | Fire Strategy                                                                                                                     | 4300 Floors<br>5000 Mainly Ducted<br>6600 Mainly Electrical                                                           |
| 2000<br>2100              | Structure Coordination<br>External Walls                                                                                          | 7300 Kitchen<br>7400 Bathrooms                                                                                        |
| 2200<br>2400<br>2500      | Stairs and Ramps                                                                                                                  | <ul><li>7500 Cleaning and Maintenance</li><li>7600 Storage and Cupboards</li><li>7700 Entrances and Lobbies</li></ul> |
| 2700<br>3000<br>3100      | Curtain Walling                                                                                                                   | SCH31 Residential Interior Finishes<br>SCH34 Communal Interior Finishes                                               |
| Guidan                    | External Openings<br>ce Key                                                                                                       |                                                                                                                       |
| 01                        | External Brick                                                                                                                    |                                                                                                                       |
|                           | Randers RT Ultima 160. Dimens<br>Wild bond with 12mm joints<br>Mortar joints are to be reccesse<br>Colour Mortar Black grey Y2 Me | d 5mm                                                                                                                 |
| 02                        | Window Profile<br>Shueco AWS 75 SI+. Top hung<br>Color RAL 9005 Matt                                                              | opening                                                                                                               |
|                           | Aluminium Cill Color RAL 9005<br>Coating PPC Tiger series 68 Hi                                                                   |                                                                                                                       |
| 03                        | Door Profile<br>Shueco ADS 65 HD. Swing doo<br>Color RAL 9005 Matt                                                                | r                                                                                                                     |
|                           | Coating PPC Tiger series 68 Hi                                                                                                    | Weathering 068/80037                                                                                                  |
| 04                        | Curtain wall profile<br>Shueco FWS 50. 160mm protru                                                                               | ding capping to external side of mul                                                                                  |
|                           | Color RAL 9005 Matt<br>Coating PPC Tiger series 68 Hi                                                                             | Weathering 068/80037                                                                                                  |
| 05                        | Metal Spandrel panel                                                                                                              |                                                                                                                       |
|                           | Color RAL 9005 Matt<br>Coating PPC Tiger series 68 Hi                                                                             | Weathering 068/80037                                                                                                  |
| 00                        | Metal Balustrade Louvres                                                                                                          |                                                                                                                       |
| 06                        | Color RAL 9005 Matt<br>Coating PPC Tiger series 68 Hi                                                                             | Weathering 068/80037                                                                                                  |
| 07                        |                                                                                                                                   |                                                                                                                       |
| 07                        | Residential ventilation grille<br>Aluminium mesh<br>Coating PPC Tiger series 68 Hi                                                | Weathering 068/80037                                                                                                  |
| 00                        |                                                                                                                                   |                                                                                                                       |
| 08                        | Decorative 'C' profile<br>Aluminium. Concealed Fixings<br>Coating PPC Tiger series 68 Hi                                          | Weathering 068/80037                                                                                                  |
| 09                        | Decorative Screen                                                                                                                 |                                                                                                                       |
|                           | Aluminium. Concealed Fixings<br>Logo 101 KX<br>Coating PPC Tiger series 68 Hi                                                     | Weathering 068/80037                                                                                                  |
| 10                        | Entrance canopie                                                                                                                  |                                                                                                                       |
|                           | Aluminium. Concealed Fixings<br>Coating PPC Tiger series 68 Hi                                                                    | Weathering 068/80037                                                                                                  |
|                           |                                                                                                                                   |                                                                                                                       |
|                           |                                                                                                                                   |                                                                                                                       |
| - 19.11                   | .18 Issue to Camden                                                                                                               |                                                                                                                       |
| REV DA1                   |                                                                                                                                   |                                                                                                                       |
| тт                        |                                                                                                                                   |                                                                                                                       |
|                           | 3.12 The Record Hall, 16-16A Baldwin<br>3.12 The Record Hall, 16-16A Baldwin                                                      | s Garden, London, EC1N 7RJ                                                                                            |
| JOB TITLE                 | 3176 8192 e. info@hutchinsonandpartners.                                                                                          | com w. www.hutchinsonandpartners.com                                                                                  |
| Stanle                    | y Sidings, 101 Camley                                                                                                             | / Street, Camden                                                                                                      |
|                           | ITLE/LOCATION                                                                                                                     |                                                                                                                       |
| DRAWN BY<br>JG<br>PROJECT | CHECKED SCALE<br>GFV 1:25 @ A1 / 1:50<br>DRAWING NO                                                                               | @ A3 STATUS<br>STAGE 05<br>REVIS                                                                                      |
| 1602                      | 22 01 AP 004                                                                                                                      | 0 101 -                                                                                                               |
| CLIENT                    |                                                                                                                                   |                                                                                                                       |
|                           | -                                                                                                                                 |                                                                                                                       |
|                           |                                                                                                                                   |                                                                                                                       |