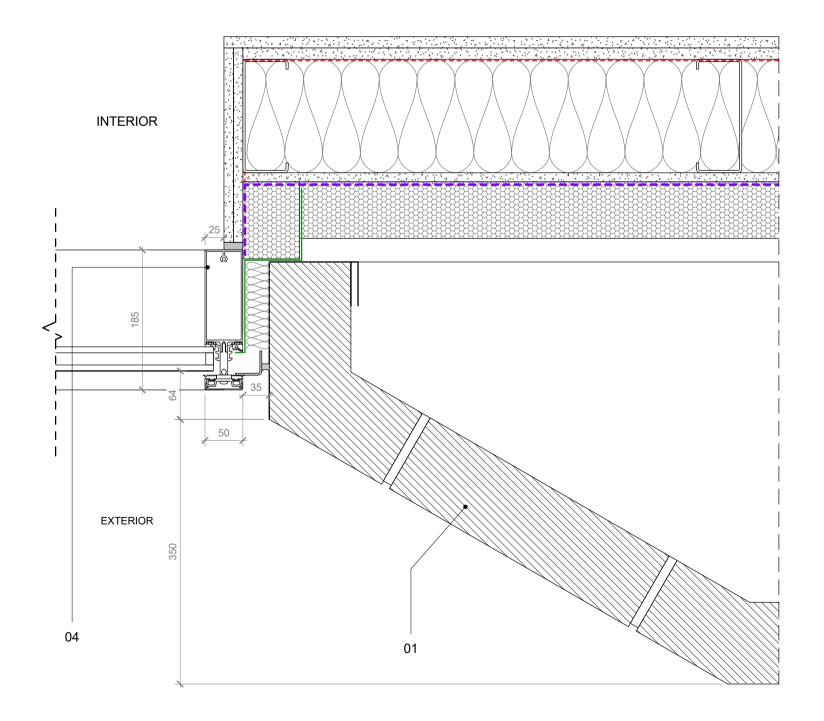

| NOTE                      |                                                                                                                                   |                                                                                                                       |
|---------------------------|-----------------------------------------------------------------------------------------------------------------------------------|-----------------------------------------------------------------------------------------------------------------------|
| Contra                    | actor drawings and samples to be s                                                                                                |                                                                                                                       |
|                           | ation. Any discrepancies must be re<br>nensions are in mm unless stated c                                                         |                                                                                                                       |
| All din                   | nensions to be site checked prior to                                                                                              | fabrication/construction                                                                                              |
|                           |                                                                                                                                   |                                                                                                                       |
|                           | - Structural Slab Level                                                                                                           |                                                                                                                       |
|                           | Screed Floor Level – Top of the S<br>Finish Floor Level (including finish                                                         |                                                                                                                       |
| Consi                     | lrawing must be read in conjunction<br>ultant Drawings. Specific drawing in<br>ing drawing series:                                | with all relevant Specifications and formation can be found under the                                                 |
| 0000<br>0010              | Site                                                                                                                              | 3200 Internal Openings<br>3400 Metal Works                                                                            |
| 0020<br>0030              | GA Elevations<br>GA Sections                                                                                                      | 3500 Suspended Ceilings<br>3600 Balconies                                                                             |
| 0040<br>0400<br>1000      | Fire Strategy                                                                                                                     | 4300 Floors<br>5000 Mainly Ducted<br>6600 Mainly Electrical                                                           |
| 2000<br>2100              | Structure Coordination<br>External Walls                                                                                          | 7300 Kitchen<br>7400 Bathrooms                                                                                        |
| 2200<br>2400<br>2500      | Stairs and Ramps                                                                                                                  | <ul><li>7500 Cleaning and Maintenance</li><li>7600 Storage and Cupboards</li><li>7700 Entrances and Lobbies</li></ul> |
| 2700<br>3000<br>3100      | Curtain Walling                                                                                                                   | SCH31 Residential Interior Finishes<br>SCH34 Communal Interior Finishes                                               |
| Guidan                    | External Openings<br>ce Key                                                                                                       |                                                                                                                       |
| 01                        | External Brick                                                                                                                    |                                                                                                                       |
|                           | Randers RT Ultima 160. Dimens<br>Wild bond with 12mm joints<br>Mortar joints are to be reccesse<br>Colour Mortar Black grey Y2 Me | d 5mm                                                                                                                 |
| 02                        | Window Profile<br>Shueco AWS 75 SI+. Top hung<br>Color RAL 9005 Matt                                                              | opening                                                                                                               |
|                           | Aluminium Cill Color RAL 9005<br>Coating PPC Tiger series 68 Hi                                                                   |                                                                                                                       |
| 03                        | Door Profile<br>Shueco ADS 65 HD. Swing doo<br>Color RAL 9005 Matt                                                                | r                                                                                                                     |
|                           | Coating PPC Tiger series 68 Hi                                                                                                    | Weathering 068/80037                                                                                                  |
| 04                        | Curtain wall profile<br>Shueco FWS 50. 160mm protru                                                                               | ding capping to external side of mul                                                                                  |
|                           | Color RAL 9005 Matt<br>Coating PPC Tiger series 68 Hi                                                                             | Weathering 068/80037                                                                                                  |
| 05                        | Metal Spandrel panel                                                                                                              |                                                                                                                       |
|                           | Color RAL 9005 Matt<br>Coating PPC Tiger series 68 Hi                                                                             | Weathering 068/80037                                                                                                  |
| 00                        | Metal Balustrade Louvres                                                                                                          |                                                                                                                       |
| 06                        | Color RAL 9005 Matt<br>Coating PPC Tiger series 68 Hi                                                                             | Weathering 068/80037                                                                                                  |
| 07                        |                                                                                                                                   |                                                                                                                       |
| 07                        | Residential ventilation grille<br>Aluminium mesh<br>Coating PPC Tiger series 68 Hi                                                | Weathering 068/80037                                                                                                  |
| 00                        |                                                                                                                                   |                                                                                                                       |
| 08                        | Decorative 'C' profile<br>Aluminium. Concealed Fixings<br>Coating PPC Tiger series 68 Hi                                          | Weathering 068/80037                                                                                                  |
| 09                        | Decorative Screen                                                                                                                 |                                                                                                                       |
|                           | Aluminium. Concealed Fixings<br>Logo 101 KX<br>Coating PPC Tiger series 68 Hi                                                     | Weathering 068/80037                                                                                                  |
| 10                        | Entrance canopie                                                                                                                  |                                                                                                                       |
|                           | Aluminium. Concealed Fixings<br>Coating PPC Tiger series 68 Hi                                                                    | Weathering 068/80037                                                                                                  |
|                           |                                                                                                                                   |                                                                                                                       |
|                           |                                                                                                                                   |                                                                                                                       |
| - 19.11                   | .18 Issue to Camden                                                                                                               |                                                                                                                       |
| REV DA1                   |                                                                                                                                   |                                                                                                                       |
| тт                        |                                                                                                                                   |                                                                                                                       |
|                           | 3.12 The Record Hall, 16-16A Baldwin<br>3.12 The Record Hall, 16-16A Baldwin                                                      | s Garden, London, EC1N 7RJ                                                                                            |
| JOB TITLE                 | 3176 8192 e. info@hutchinsonandpartners.                                                                                          | com w. www.hutchinsonandpartners.com                                                                                  |
| Stanle                    | y Sidings, 101 Camley                                                                                                             | / Street, Camden                                                                                                      |
|                           | ITLE/LOCATION                                                                                                                     |                                                                                                                       |
| DRAWN BY<br>JG<br>PROJECT | CHECKED SCALE<br>GFV 1:25 @ A1 / 1:50<br>DRAWING NO                                                                               | @ A3 STATUS<br>STAGE 05<br>REVIS                                                                                      |
| 1602                      | 22 01 AP 004                                                                                                                      | 0 101 -                                                                                                               |
| CLIENT                    |                                                                                                                                   |                                                                                                                       |
|                           | -                                                                                                                                 |                                                                                                                       |
|                           |                                                                                                                                   |                                                                                                                       |