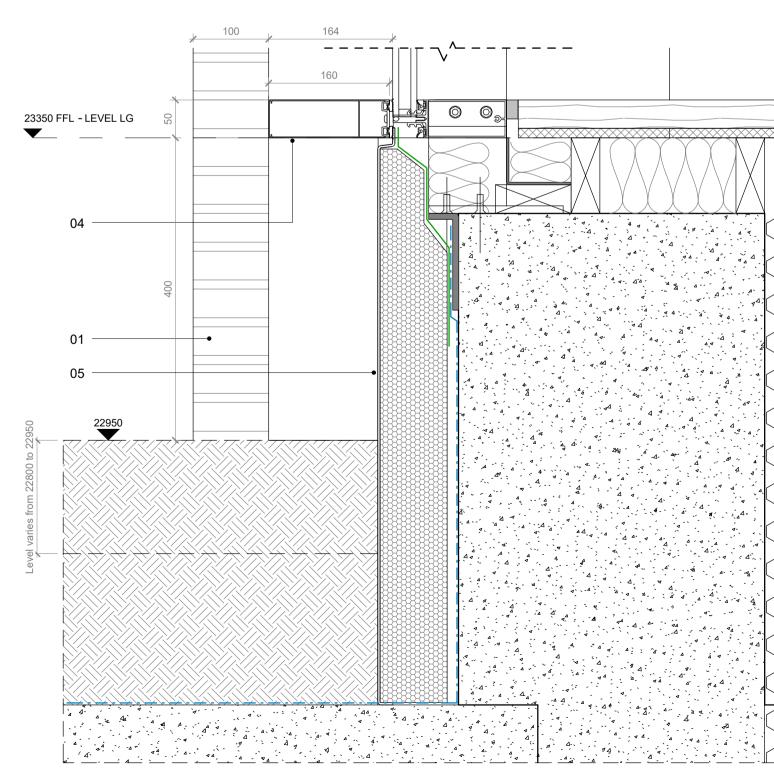

0.005

03 - Door Jamb Detail

| NOTE                 | ictor drawin                           | as and samples to                                 | he submitte          | d for approval prior to                                | 1             |
|----------------------|----------------------------------------|---------------------------------------------------|----------------------|--------------------------------------------------------|---------------|
| fabrica              | tion. Any di                           | screpancies must b                                | e reported           | to the Architect.                                      |               |
|                      |                                        | e in mm unless stat<br>be site checked pri        |                      |                                                        |               |
|                      |                                        |                                                   |                      |                                                        |               |
|                      |                                        |                                                   |                      |                                                        |               |
|                      | Structural S                           |                                                   |                      |                                                        |               |
|                      |                                        | or Level – Top of th<br>r Level (including fir    |                      | pet or tiles)                                          |               |
| Consu                | ltant Drawir                           | ngs. Specific drawir                              |                      | l relevant Specification<br>on can be found unde       |               |
| followi<br>0000      | ng drawing<br>Site                     | series:                                           | 3200                 | Internal Openings                                      |               |
| 0010                 | GA Eleva                               |                                                   | 3500                 | Metal Works<br>Suspended Ceilings                      |               |
| 0030<br>0040<br>0400 | GA Section<br>3D Views<br>Fire Strate  |                                                   | 3600<br>4300<br>5000 | Balconies<br>Floors<br>Mainly Ducted                   |               |
| 1000<br>2000         | Substruct<br>Structure                 | ure<br>Coordination                               | 6600<br>7300         | Mainly Electrical<br>Kitchen                           |               |
| 2100<br>2200<br>2400 | External \<br>Internal W<br>Stairs and | /alls                                             | 7400<br>7500<br>7600 | Bathrooms<br>Cleaning and Mainte<br>Storage and Cupboa |               |
| 2500<br>2700         | Concrete<br>Roof                       | Finishes                                          | 7700<br>SCH31        | Entrances and Lobbi<br>Residential Interior F          | es<br>inishes |
| 3000<br>3100         | Curtain W<br>External (                |                                                   | SCH34                | Communal Interior F                                    | inishes       |
| Guidano              | ce Key                                 |                                                   |                      |                                                        |               |
| 01                   | External<br>Randers                    | Brick<br>RT Ultima 160. Din                       | nensions 46          | \8 x 108 v 38 mm                                       |               |
|                      | Wild bon<br>Mortar jo                  | d with 12mm joints<br>ints are to be recce        | ssed 5mm             |                                                        |               |
| 02                   | Colour M<br>Window I                   | lortar Black grey Y2<br>Profile                   | Medium               |                                                        |               |
|                      | Shueco A<br>Color RA                   | AWS 75 SI+. Top h<br>L 9005 Matt                  | • • •                | g                                                      |               |
|                      |                                        | m Cill Color RAL 90<br>PPC Tiger series 68        |                      | ering 068/80037                                        |               |
| 03                   | Door Pro<br>Shueco A                   | file<br>ADS 65 HD. Swing                          | door                 |                                                        |               |
|                      | Color RA                               | L 9005 Matt<br>PPC Tiger series 68                |                      | ering 068/80037                                        |               |
|                      |                                        |                                                   |                      |                                                        |               |
| 04                   | Shueco F                               | vall profile<br>FWS 50. 160mm pr<br>L 9005 Matt   | otruding ca          | pping to external side                                 | of mulli      |
|                      |                                        | PPC Tiger series 68                               | 3 Hi Weathe          | ering 068/80037                                        |               |
| 05                   |                                        | andrel panel                                      |                      |                                                        |               |
|                      |                                        | L 9005 Matt<br>PPC Tiger series 68                | 3 Hi Weathe          | ering 068/80037                                        |               |
| 06                   |                                        | lustrade Louvres                                  |                      |                                                        |               |
|                      | Color RA                               | L 9005 Matt<br>PPC Tiger series 68                | 3 Hi Weathe          | ering 068/80037                                        |               |
|                      |                                        |                                                   |                      |                                                        |               |
| 07                   | Aluminiu                               |                                                   |                      |                                                        |               |
|                      | Coating I                              | PPC Tiger series 68                               | 3 Hi Weathe          | ering 068/80037                                        |               |
| 08                   |                                        | /e 'C' profile                                    | <b>7</b> 0           |                                                        |               |
|                      |                                        | m. Concealed Fixin<br>PPC Tiger series 68         |                      | ering 068/80037                                        |               |
| 09                   |                                        | /e Screen                                         |                      |                                                        |               |
|                      | Logo 101                               | m. Concealed Fixin<br>  KX<br>PPC Tiger series 68 | •                    | erina 068/80037                                        |               |
| 10                   | Entrance                               | 0                                                 |                      |                                                        |               |
|                      |                                        | m. Concealed Fixin<br>PPC Tiger series 68         |                      | ering 068/80037                                        |               |
|                      |                                        |                                                   |                      |                                                        |               |
|                      |                                        |                                                   |                      |                                                        |               |
|                      |                                        |                                                   |                      |                                                        |               |
| - 19.11.<br>REV DAT  | 18 Issue to<br>E NOTES                 | Camden                                            |                      |                                                        |               |
|                      |                                        | STA                                               | GE 05                |                                                        |               |
| ч                    | ͳͿʹͲʹϹʹ                                | HINGON                                            | J &, D               | ARTNER                                                 | S             |
|                      | 3.12 The                               | Record Hall, 16-16A Bal                           | dwin's Garden        | , London, EC1N 7RJ                                     |               |
| JOB TITLE            |                                        |                                                   | W. W. V              | www.hutchinsonandpartners                              |               |
| Stanley              | y Siding                               | gs, 101 Cam                                       | ley Stre             | eet, Camden                                            |               |
|                      |                                        |                                                   | Pov                  | Dotoilo                                                |               |
| туріса               | Acces                                  | ss to Terrace                                     | е Бау -              | Details                                                |               |
| DRAWN BY             | CHECKED<br>GFV                         | scale<br>1:5 @ A1 / 1:1                           | 0 @ A3               | STATUS<br>STAGE 05                                     |               |
| PROJECT              |                                        |                                                   |                      |                                                        | REVISI        |
| 1602                 | .2                                     | 01 AP 00                                          | 140 10               | J4                                                     | -             |
| CLIENT               |                                        |                                                   | 1                    |                                                        |               |
|                      | -                                      | 1                                                 |                      |                                                        |               |
|                      |                                        | Ardr                                              | no                   | ore                                                    |               |
| © 2018 нгт           |                                        | & PARTNERS Limit                                  | ted                  |                                                        |               |
|                      |                                        |                                                   |                      |                                                        |               |