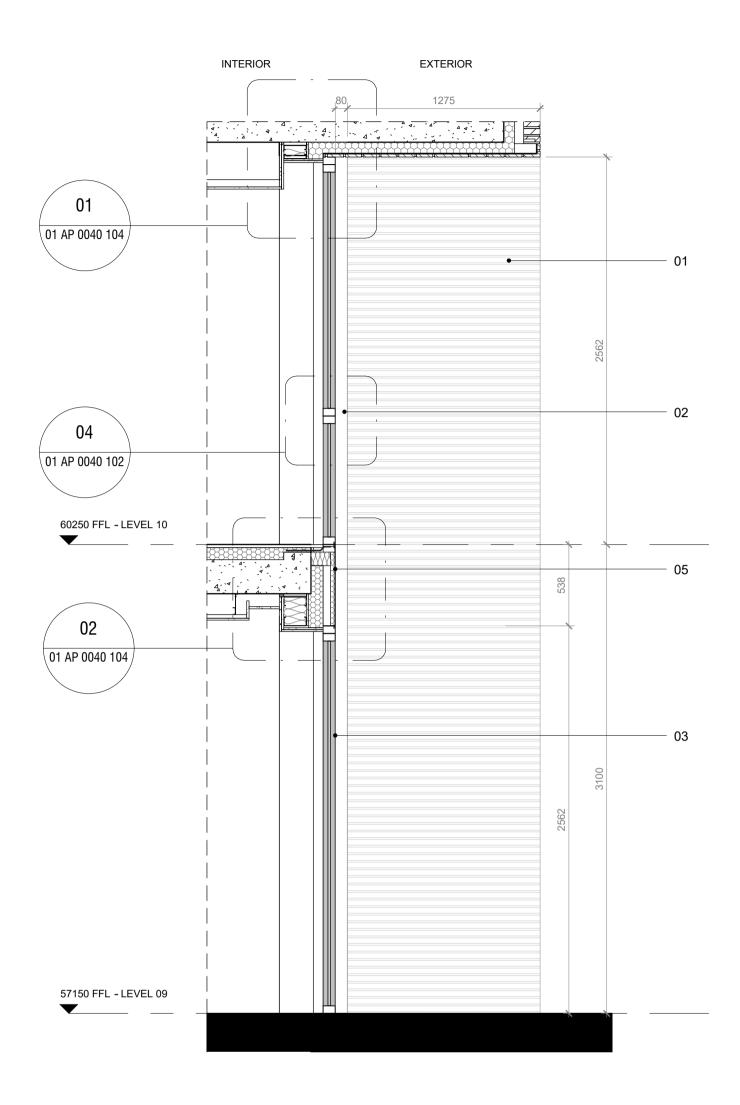

0.005

03 - Door Jamb Detail

| NOTE                 | ictor drawin                           | as and samples to                                 | he submitte          | d for approval prior to                                | 1             |
|----------------------|----------------------------------------|---------------------------------------------------|----------------------|--------------------------------------------------------|---------------|
| fabrica              | tion. Any di                           | screpancies must b                                | e reported           | to the Architect.                                      |               |
|                      |                                        | e in mm unless stat<br>be site checked pri        |                      |                                                        |               |
|                      |                                        |                                                   |                      |                                                        |               |
|                      |                                        |                                                   |                      |                                                        |               |
|                      | Structural S                           |                                                   |                      |                                                        |               |
|                      |                                        | or Level – Top of th<br>r Level (including fir    |                      | pet or tiles)                                          |               |
| Consu                | ltant Drawir                           | ngs. Specific drawir                              |                      | l relevant Specification<br>on can be found unde       |               |
| followi<br>0000      | ng drawing<br>Site                     | series:                                           | 3200                 | Internal Openings                                      |               |
| 0010                 | GA Eleva                               |                                                   | 3500                 | Metal Works<br>Suspended Ceilings                      |               |
| 0030<br>0040<br>0400 | GA Section<br>3D Views<br>Fire Strate  |                                                   | 3600<br>4300<br>5000 | Balconies<br>Floors<br>Mainly Ducted                   |               |
| 1000<br>2000         | Substruct<br>Structure                 | ure<br>Coordination                               | 6600<br>7300         | Mainly Electrical<br>Kitchen                           |               |
| 2100<br>2200<br>2400 | External \<br>Internal W<br>Stairs and | /alls                                             | 7400<br>7500<br>7600 | Bathrooms<br>Cleaning and Mainte<br>Storage and Cupboa |               |
| 2500<br>2700         | Concrete<br>Roof                       | Finishes                                          | 7700<br>SCH31        | Entrances and Lobbi<br>Residential Interior F          | es<br>inishes |
| 3000<br>3100         | Curtain W<br>External (                |                                                   | SCH34                | Communal Interior F                                    | inishes       |
| Guidano              | ce Key                                 |                                                   |                      |                                                        |               |
| 01                   | External<br>Randers                    | Brick<br>RT Ultima 160. Din                       | nensions 46          | \8 x 108 v 38 mm                                       |               |
|                      | Wild bon<br>Mortar jo                  | d with 12mm joints<br>ints are to be recce        | ssed 5mm             |                                                        |               |
| 02                   | Colour M<br>Window I                   | lortar Black grey Y2<br>Profile                   | Medium               |                                                        |               |
|                      | Shueco A<br>Color RA                   | AWS 75 SI+. Top h<br>L 9005 Matt                  | • • •                | g                                                      |               |
|                      |                                        | m Cill Color RAL 90<br>PPC Tiger series 68        |                      | ering 068/80037                                        |               |
| 03                   | Door Pro<br>Shueco A                   | file<br>ADS 65 HD. Swing                          | door                 |                                                        |               |
|                      | Color RA                               | L 9005 Matt<br>PPC Tiger series 68                |                      | ering 068/80037                                        |               |
|                      |                                        |                                                   |                      |                                                        |               |
| 04                   | Shueco F                               | vall profile<br>FWS 50. 160mm pr<br>L 9005 Matt   | otruding ca          | pping to external side                                 | of mulli      |
|                      |                                        | PPC Tiger series 68                               | 3 Hi Weathe          | ering 068/80037                                        |               |
| 05                   |                                        | andrel panel                                      |                      |                                                        |               |
|                      |                                        | L 9005 Matt<br>PPC Tiger series 68                | 3 Hi Weathe          | ering 068/80037                                        |               |
| 06                   |                                        | lustrade Louvres                                  |                      |                                                        |               |
|                      | Color RA                               | L 9005 Matt<br>PPC Tiger series 68                | 3 Hi Weathe          | ering 068/80037                                        |               |
|                      |                                        |                                                   |                      |                                                        |               |
| 07                   | Aluminiu                               |                                                   |                      |                                                        |               |
|                      | Coating I                              | PPC Tiger series 68                               | 3 Hi Weathe          | ering 068/80037                                        |               |
| 08                   |                                        | /e 'C' profile                                    | <b>7</b> 0           |                                                        |               |
|                      |                                        | m. Concealed Fixin<br>PPC Tiger series 68         |                      | ering 068/80037                                        |               |
| 09                   |                                        | /e Screen                                         |                      |                                                        |               |
|                      | Logo 101                               | m. Concealed Fixin<br>  KX<br>PPC Tiger series 68 | •                    | erina 068/80037                                        |               |
| 10                   | Entrance                               | 0                                                 |                      |                                                        |               |
|                      |                                        | m. Concealed Fixin<br>PPC Tiger series 68         |                      | ering 068/80037                                        |               |
|                      |                                        |                                                   |                      |                                                        |               |
|                      |                                        |                                                   |                      |                                                        |               |
|                      |                                        |                                                   |                      |                                                        |               |
| - 19.11.<br>REV DAT  | 18 Issue to<br>E NOTES                 | Camden                                            |                      |                                                        |               |
|                      |                                        | STA                                               | GE 05                |                                                        |               |
| ч                    | ͳͿʹͲʹϹʹ                                | HINGON                                            | J &, D               | ARTNER                                                 | S             |
|                      | 3.12 The                               | Record Hall, 16-16A Bal                           | dwin's Garden        | , London, EC1N 7RJ                                     |               |
| JOB TITLE            |                                        |                                                   | W. W. V              | www.hutchinsonandpartners                              |               |
| Stanley              | y Siding                               | gs, 101 Cam                                       | ley Stre             | eet, Camden                                            |               |
|                      |                                        |                                                   | Pov                  | Dotoilo                                                |               |
| туріса               | Acces                                  | ss to Terrace                                     | е Бау -              | Details                                                |               |
| DRAWN BY             | CHECKED<br>GFV                         | scale<br>1:5 @ A1 / 1:1                           | 0 @ A3               | STATUS<br>STAGE 05                                     |               |
| PROJECT              |                                        |                                                   |                      |                                                        | REVISI        |
| 1602                 | .2                                     | 01 AP 00                                          | 140 10               | J4                                                     | -             |
| CLIENT               |                                        |                                                   | 1                    |                                                        |               |
|                      | -                                      | 1                                                 |                      |                                                        |               |
|                      |                                        | Ardr                                              | no                   | ore                                                    |               |
| © 2018 нгт           |                                        | & PARTNERS Limit                                  | ted                  |                                                        |               |
|                      |                                        |                                                   |                      |                                                        |               |