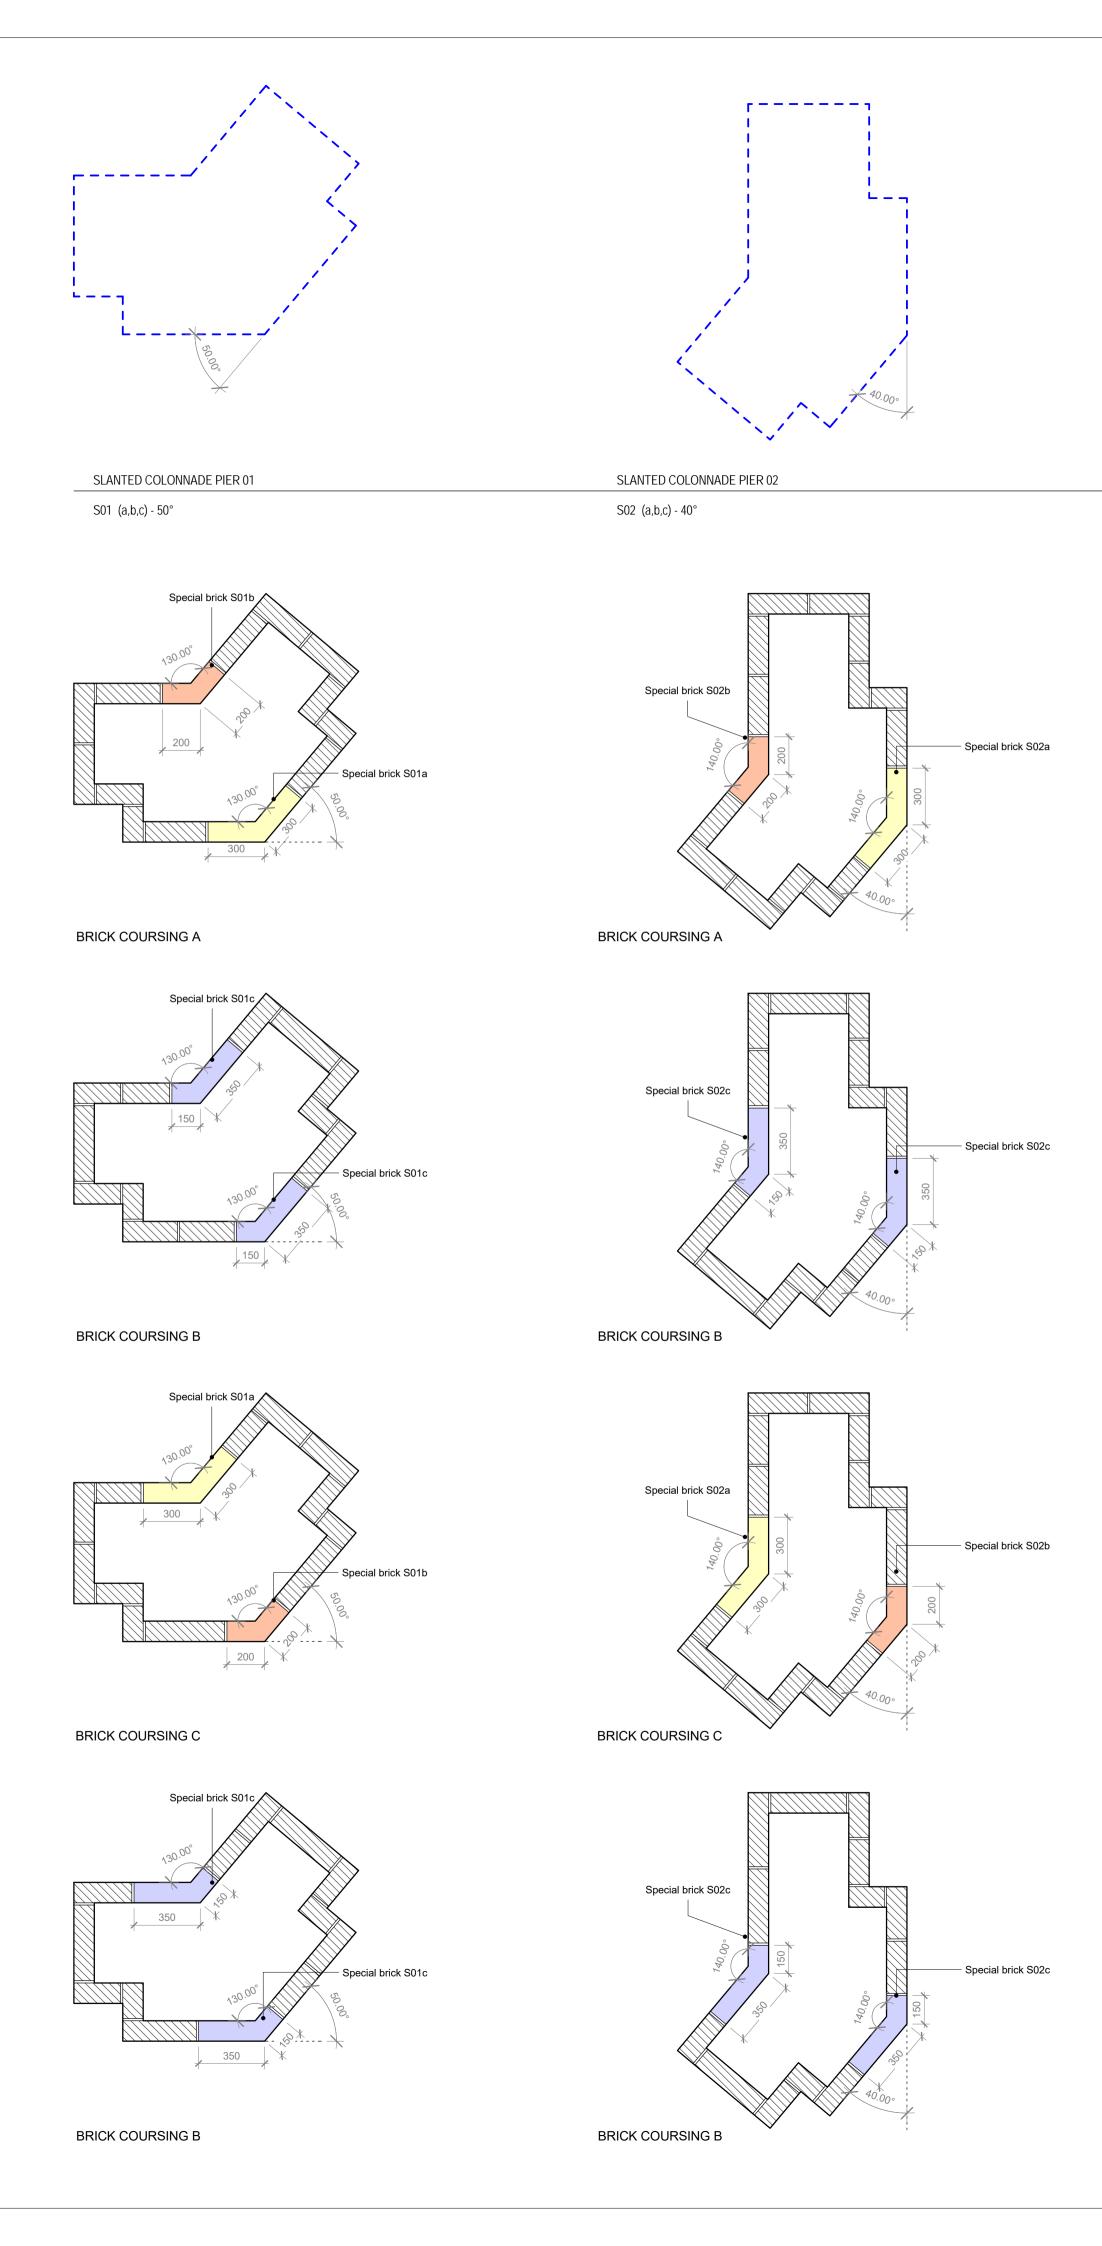

| NOTE                      |                                                                                                                                   |                                                                                                                       |
|---------------------------|-----------------------------------------------------------------------------------------------------------------------------------|-----------------------------------------------------------------------------------------------------------------------|
| Contra                    | actor drawings and samples to be s                                                                                                |                                                                                                                       |
|                           | ation. Any discrepancies must be re<br>nensions are in mm unless stated c                                                         |                                                                                                                       |
| All din                   | nensions to be site checked prior to                                                                                              | fabrication/construction                                                                                              |
|                           |                                                                                                                                   |                                                                                                                       |
|                           | - Structural Slab Level                                                                                                           |                                                                                                                       |
|                           | Screed Floor Level – Top of the S<br>Finish Floor Level (including finish                                                         |                                                                                                                       |
| Consi                     | lrawing must be read in conjunction<br>ultant Drawings. Specific drawing in<br>ing drawing series:                                | with all relevant Specifications and formation can be found under the                                                 |
| 0000<br>0010              | Site                                                                                                                              | 3200 Internal Openings<br>3400 Metal Works                                                                            |
| 0020<br>0030              | GA Elevations<br>GA Sections                                                                                                      | 3500 Suspended Ceilings<br>3600 Balconies                                                                             |
| 0040<br>0400<br>1000      | Fire Strategy                                                                                                                     | 4300 Floors<br>5000 Mainly Ducted<br>6600 Mainly Electrical                                                           |
| 2000<br>2100              | Structure Coordination<br>External Walls                                                                                          | 7300 Kitchen<br>7400 Bathrooms                                                                                        |
| 2200<br>2400<br>2500      | Stairs and Ramps                                                                                                                  | <ul><li>7500 Cleaning and Maintenance</li><li>7600 Storage and Cupboards</li><li>7700 Entrances and Lobbies</li></ul> |
| 2700<br>3000<br>3100      | Curtain Walling                                                                                                                   | SCH31 Residential Interior Finishes<br>SCH34 Communal Interior Finishes                                               |
| Guidan                    | External Openings<br>ce Key                                                                                                       |                                                                                                                       |
| 01                        | External Brick                                                                                                                    |                                                                                                                       |
|                           | Randers RT Ultima 160. Dimens<br>Wild bond with 12mm joints<br>Mortar joints are to be reccesse<br>Colour Mortar Black grey Y2 Me | d 5mm                                                                                                                 |
| 02                        | Window Profile<br>Shueco AWS 75 SI+. Top hung<br>Color RAL 9005 Matt                                                              | opening                                                                                                               |
|                           | Aluminium Cill Color RAL 9005<br>Coating PPC Tiger series 68 Hi                                                                   |                                                                                                                       |
| 03                        | Door Profile<br>Shueco ADS 65 HD. Swing doo<br>Color RAL 9005 Matt                                                                | r                                                                                                                     |
|                           | Coating PPC Tiger series 68 Hi                                                                                                    | Weathering 068/80037                                                                                                  |
| 04                        | Curtain wall profile<br>Shueco FWS 50. 160mm protru                                                                               | ding capping to external side of mul                                                                                  |
|                           | Color RAL 9005 Matt<br>Coating PPC Tiger series 68 Hi                                                                             | Weathering 068/80037                                                                                                  |
| 05                        | Metal Spandrel panel                                                                                                              |                                                                                                                       |
|                           | Color RAL 9005 Matt<br>Coating PPC Tiger series 68 Hi                                                                             | Weathering 068/80037                                                                                                  |
| 00                        | Metal Balustrade Louvres                                                                                                          |                                                                                                                       |
| 06                        | Color RAL 9005 Matt<br>Coating PPC Tiger series 68 Hi                                                                             | Weathering 068/80037                                                                                                  |
| 07                        |                                                                                                                                   |                                                                                                                       |
| 07                        | Residential ventilation grille<br>Aluminium mesh<br>Coating PPC Tiger series 68 Hi                                                | Weathering 068/80037                                                                                                  |
| 00                        |                                                                                                                                   |                                                                                                                       |
| 08                        | Decorative 'C' profile<br>Aluminium. Concealed Fixings<br>Coating PPC Tiger series 68 Hi                                          | Weathering 068/80037                                                                                                  |
| 09                        | Decorative Screen                                                                                                                 |                                                                                                                       |
|                           | Aluminium. Concealed Fixings<br>Logo 101 KX<br>Coating PPC Tiger series 68 Hi                                                     | Weathering 068/80037                                                                                                  |
| 10                        | Entrance canopie                                                                                                                  |                                                                                                                       |
|                           | Aluminium. Concealed Fixings<br>Coating PPC Tiger series 68 Hi                                                                    | Weathering 068/80037                                                                                                  |
|                           |                                                                                                                                   |                                                                                                                       |
|                           |                                                                                                                                   |                                                                                                                       |
| - 19.11                   | .18 Issue to Camden                                                                                                               |                                                                                                                       |
| REV DA1                   |                                                                                                                                   |                                                                                                                       |
| тт                        |                                                                                                                                   |                                                                                                                       |
|                           | 3.12 The Record Hall, 16-16A Baldwin<br>3.12 The Record Hall, 16-16A Baldwin                                                      | s Garden, London, EC1N 7RJ                                                                                            |
| JOB TITLE                 | 3176 8192 e. info@hutchinsonandpartners.                                                                                          | com w. www.hutchinsonandpartners.com                                                                                  |
| Stanle                    | y Sidings, 101 Camley                                                                                                             | / Street, Camden                                                                                                      |
|                           | ITLE/LOCATION                                                                                                                     |                                                                                                                       |
| DRAWN BY<br>JG<br>PROJECT | CHECKED SCALE<br>GFV 1:25 @ A1 / 1:50<br>DRAWING NO                                                                               | @ A3 STATUS<br>STAGE 05<br>REVIS                                                                                      |
| 1602                      | 22 01 AP 004                                                                                                                      | 0 101 -                                                                                                               |
| CLIENT                    |                                                                                                                                   |                                                                                                                       |
|                           | -                                                                                                                                 |                                                                                                                       |
|                           |                                                                                                                                   |                                                                                                                       |