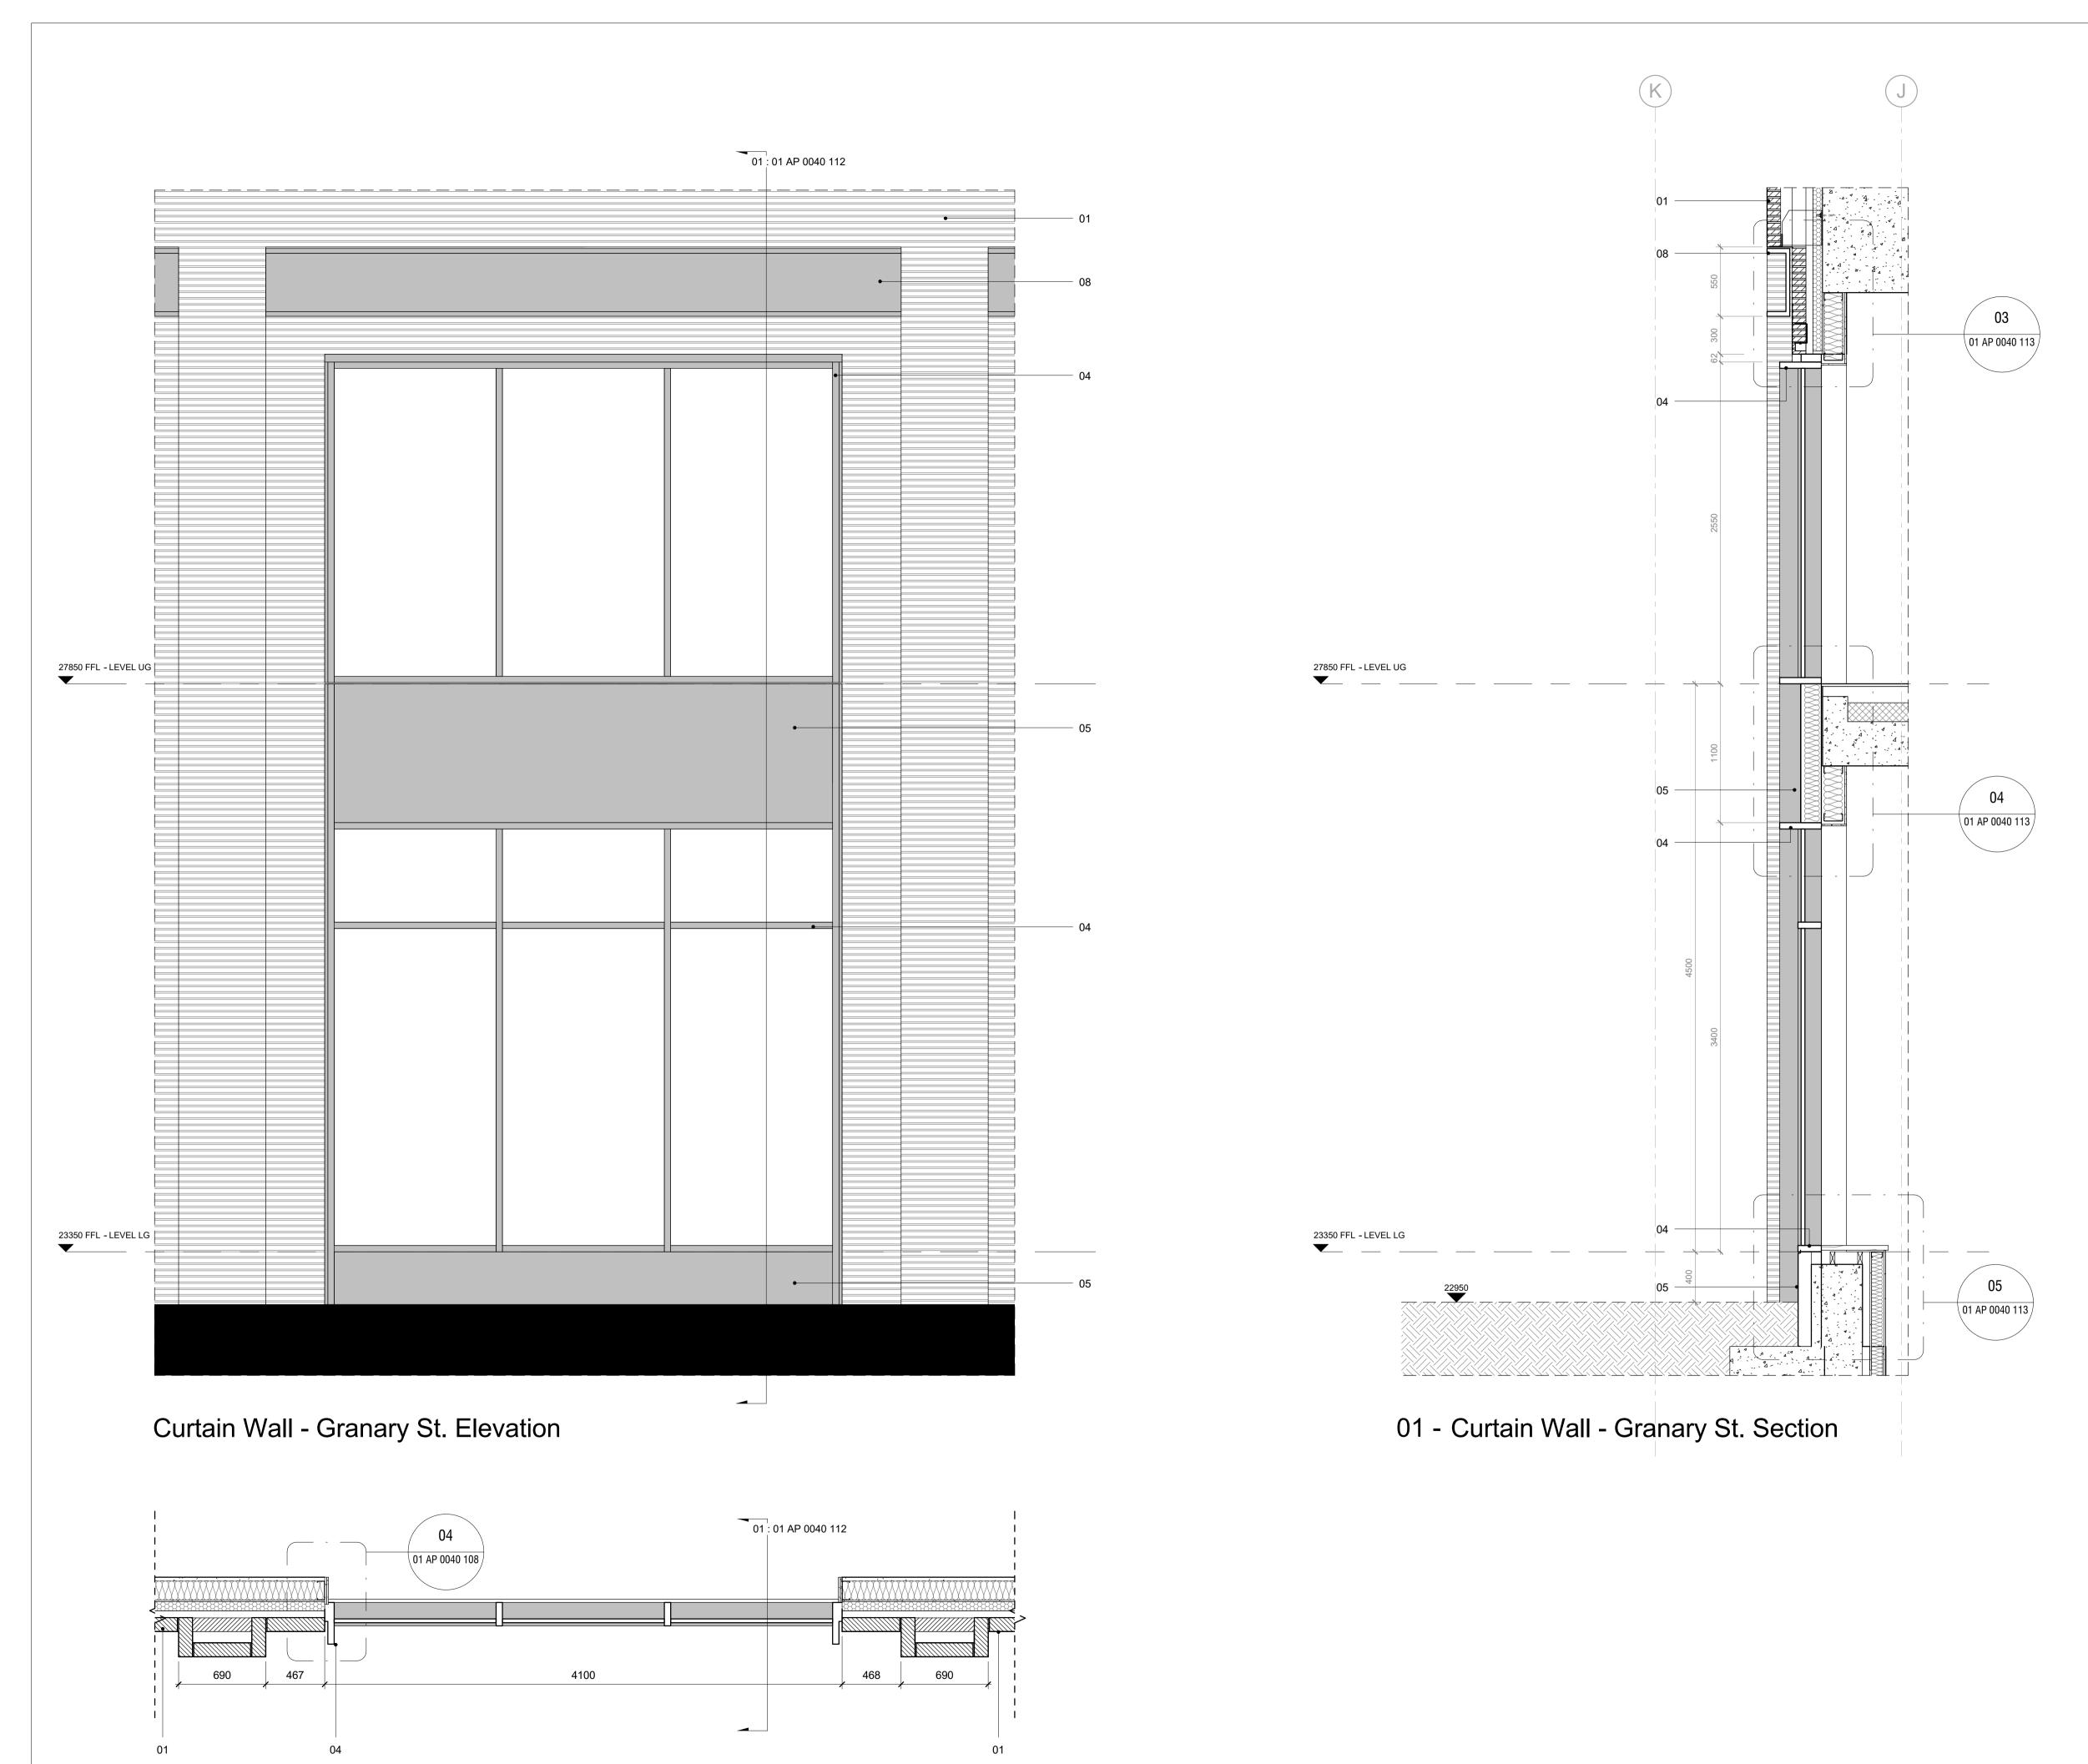

| NOTE                      |                                                                                                                                   |                                                                                                                       |
|---------------------------|-----------------------------------------------------------------------------------------------------------------------------------|-----------------------------------------------------------------------------------------------------------------------|
| Contra                    | actor drawings and samples to be s                                                                                                |                                                                                                                       |
|                           | ation. Any discrepancies must be re<br>nensions are in mm unless stated c                                                         |                                                                                                                       |
| All din                   | nensions to be site checked prior to                                                                                              | fabrication/construction                                                                                              |
|                           |                                                                                                                                   |                                                                                                                       |
|                           | - Structural Slab Level                                                                                                           |                                                                                                                       |
|                           | Screed Floor Level – Top of the S<br>Finish Floor Level (including finish                                                         |                                                                                                                       |
| Consi                     | lrawing must be read in conjunction<br>ultant Drawings. Specific drawing in<br>ing drawing series:                                | with all relevant Specifications and formation can be found under the                                                 |
| 0000<br>0010              | Site                                                                                                                              | 3200 Internal Openings<br>3400 Metal Works                                                                            |
| 0020<br>0030              | GA Elevations<br>GA Sections                                                                                                      | 3500 Suspended Ceilings<br>3600 Balconies                                                                             |
| 0040<br>0400<br>1000      | Fire Strategy                                                                                                                     | 4300 Floors<br>5000 Mainly Ducted<br>6600 Mainly Electrical                                                           |
| 2000<br>2100              | Structure Coordination<br>External Walls                                                                                          | 7300 Kitchen<br>7400 Bathrooms                                                                                        |
| 2200<br>2400<br>2500      | Stairs and Ramps                                                                                                                  | <ul><li>7500 Cleaning and Maintenance</li><li>7600 Storage and Cupboards</li><li>7700 Entrances and Lobbies</li></ul> |
| 2700<br>3000<br>3100      | Curtain Walling                                                                                                                   | SCH31 Residential Interior Finishes<br>SCH34 Communal Interior Finishes                                               |
| Guidan                    | External Openings<br>ce Key                                                                                                       |                                                                                                                       |
| 01                        | External Brick                                                                                                                    |                                                                                                                       |
|                           | Randers RT Ultima 160. Dimens<br>Wild bond with 12mm joints<br>Mortar joints are to be reccesse<br>Colour Mortar Black grey Y2 Me | d 5mm                                                                                                                 |
| 02                        | Window Profile<br>Shueco AWS 75 SI+. Top hung<br>Color RAL 9005 Matt                                                              | opening                                                                                                               |
|                           | Aluminium Cill Color RAL 9005<br>Coating PPC Tiger series 68 Hi                                                                   |                                                                                                                       |
| 03                        | Door Profile<br>Shueco ADS 65 HD. Swing doo<br>Color RAL 9005 Matt                                                                | r                                                                                                                     |
|                           | Coating PPC Tiger series 68 Hi                                                                                                    | Weathering 068/80037                                                                                                  |
| 04                        | Curtain wall profile<br>Shueco FWS 50. 160mm protru                                                                               | ding capping to external side of mul                                                                                  |
|                           | Color RAL 9005 Matt<br>Coating PPC Tiger series 68 Hi                                                                             | Weathering 068/80037                                                                                                  |
| 05                        | Metal Spandrel panel                                                                                                              |                                                                                                                       |
|                           | Color RAL 9005 Matt<br>Coating PPC Tiger series 68 Hi                                                                             | Weathering 068/80037                                                                                                  |
| 00                        | Metal Balustrade Louvres                                                                                                          |                                                                                                                       |
| 06                        | Color RAL 9005 Matt<br>Coating PPC Tiger series 68 Hi                                                                             | Weathering 068/80037                                                                                                  |
| 07                        |                                                                                                                                   |                                                                                                                       |
| 07                        | Residential ventilation grille<br>Aluminium mesh<br>Coating PPC Tiger series 68 Hi                                                | Weathering 068/80037                                                                                                  |
| 00                        |                                                                                                                                   |                                                                                                                       |
| 08                        | Decorative 'C' profile<br>Aluminium. Concealed Fixings<br>Coating PPC Tiger series 68 Hi                                          | Weathering 068/80037                                                                                                  |
| 09                        | Decorative Screen                                                                                                                 |                                                                                                                       |
|                           | Aluminium. Concealed Fixings<br>Logo 101 KX<br>Coating PPC Tiger series 68 Hi                                                     | Weathering 068/80037                                                                                                  |
| 10                        | Entrance canopie                                                                                                                  |                                                                                                                       |
|                           | Aluminium. Concealed Fixings<br>Coating PPC Tiger series 68 Hi                                                                    | Weathering 068/80037                                                                                                  |
|                           |                                                                                                                                   |                                                                                                                       |
|                           |                                                                                                                                   |                                                                                                                       |
| - 19.11                   | .18 Issue to Camden                                                                                                               |                                                                                                                       |
| REV DA1                   |                                                                                                                                   |                                                                                                                       |
| тт                        |                                                                                                                                   |                                                                                                                       |
|                           | 3.12 The Record Hall, 16-16A Baldwin<br>3.12 The Record Hall, 16-16A Baldwin                                                      | s Garden, London, EC1N 7RJ                                                                                            |
| JOB TITLE                 | 3176 8192 e. info@hutchinsonandpartners.                                                                                          | com w. www.hutchinsonandpartners.com                                                                                  |
| Stanle                    | y Sidings, 101 Camley                                                                                                             | / Street, Camden                                                                                                      |
|                           | ITLE/LOCATION                                                                                                                     |                                                                                                                       |
| DRAWN BY<br>JG<br>PROJECT | CHECKED SCALE<br>GFV 1:25 @ A1 / 1:50<br>DRAWING NO                                                                               | @ A3 STATUS<br>STAGE 05<br>REVIS                                                                                      |
| 1602                      | 22 01 AP 004                                                                                                                      | 0 101 -                                                                                                               |
| CLIENT                    |                                                                                                                                   |                                                                                                                       |
|                           | -                                                                                                                                 |                                                                                                                       |
|                           |                                                                                                                                   |                                                                                                                       |