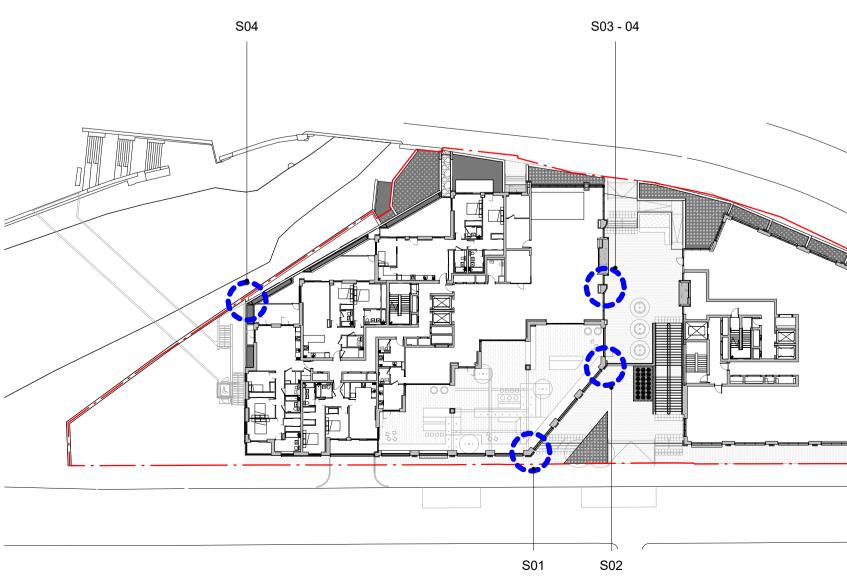

Typical Enclosed Residential Bay ELevation

Typical Enclosed Residential Bay Plan

| NOTE                 |                                        |                                                                                                |                         |                                                                                      |
|----------------------|----------------------------------------|------------------------------------------------------------------------------------------------|-------------------------|--------------------------------------------------------------------------------------|
|                      |                                        | gs and samples to<br>screpancies must                                                          |                         | ed for approval prior to to the Architect                                            |
| All din              | nensions are                           | e in mm unless sta                                                                             | ited otherwis           | e                                                                                    |
| All din              | ensions to                             | be site checked pi                                                                             | nor to fabrica          | nion/construction                                                                    |
|                      |                                        |                                                                                                |                         |                                                                                      |
|                      | Structural S                           |                                                                                                | ha Caraad               |                                                                                      |
| FFL –                | Finish Floo                            | or Level – Top of t<br>r Level (including f                                                    | ïnish eg: car           | ·                                                                                    |
| Consu                |                                        | ngs. Specific draw                                                                             |                         | l relevant Specifications and<br>on can be found under the                           |
| 0000<br>0010<br>0020 | Site<br>GA Plans<br>GA Eleva           | & Reference Plar                                                                               | 3200<br>ns 3400<br>3500 | Internal Openings<br>Metal Works<br>Suspended Ceilings                               |
| 0030<br>0040         | GA Sectio<br>3D Views                  | ons                                                                                            | 3600<br>4300            | Balconies<br>Floors                                                                  |
| 0400<br>1000<br>2000 |                                        | Coordination                                                                                   | 5000<br>6600<br>7300    | Mainly Ducted<br>Mainly Electrical<br>Kitchen                                        |
| 2100<br>2200<br>2400 | External \<br>Internal V<br>Stairs and | Valls                                                                                          | 7400<br>7500<br>7600    | Bathrooms<br>Cleaning and Maintenance<br>Storage and Cupboards                       |
| 2500<br>2700<br>3000 | Concrete<br>Roof<br>Curtain W          | Finishes                                                                                       | 7700<br>SCH31           | Entrances and Lobbies<br>Residential Interior Finishes<br>Communal Interior Finishes |
| 3100                 | External (                             |                                                                                                | 3∪П34                   |                                                                                      |
| Guidan               |                                        |                                                                                                |                         |                                                                                      |
| 01                   | Wild bon<br>Mortar jo                  | Brick<br>RT Ultima 160. Di<br>d with 12mm joints<br>ints are to be recc<br>lortar Black grey Y | s<br>essed 5mm          | 88 x 108 x 38 mm                                                                     |
| 02                   | Color RA                               | Profile<br>AWS 75 SI+. Top l<br>L 9005 Matt<br>m Cill Color RAL 9                              |                         | 9                                                                                    |
| 00                   | Coating I                              | PPC Tiger series 6                                                                             |                         | ering 068/80037                                                                      |
| 03                   | Color RA                               | nie<br>ADS 65 HD. Swing<br>L 9005 Matt<br>PPC Tiger series 6                                   | -                       | ering 068/80037                                                                      |
| 04                   |                                        | vall profile<br><sup>-</sup> WS 50. 160mm p                                                    | protrudina ca           | pping to external side of mull                                                       |
|                      | Color RA                               | PPC Tiger series 6                                                                             |                         |                                                                                      |
| 05                   | Color RA                               | andrel panel<br>L 9005 Matt<br>PPC Tiger series 6                                              |                         | ering 068/80037                                                                      |
|                      | Joaung I                               | i o nger series t                                                                              |                         |                                                                                      |
| 06                   | Color RA                               | lustrade Louvres<br>L 9005 Matt<br>PPC Tiger series 6                                          | 8 Hi Weathe             | ering 068/80037                                                                      |
| 07                   | Pooldon                                | ial ventilation grille                                                                         | 2                       |                                                                                      |
| 07                   | Aluminiu                               |                                                                                                |                         | ering 068/80037                                                                      |
| 08                   |                                        | ve 'C' profile                                                                                 |                         |                                                                                      |
|                      | Aluminiu                               | m. Concealed Fixi<br>PPC Tiger series 6                                                        |                         | ering 068/80037                                                                      |
| 09                   | Aluminiu                               | ve Screen<br>m. Concealed Fixi                                                                 | ngs                     |                                                                                      |
|                      | C C                                    | PPC Tiger series 6                                                                             | 8 Hi Weathe             | ering 068/80037                                                                      |
| 10                   |                                        | e canopie<br>m. Concealed Fixi<br>PPC Tiger series 6                                           |                         | ering 068/80037                                                                      |
|                      | 2.2.5.1.9                              |                                                                                                |                         |                                                                                      |
|                      |                                        |                                                                                                |                         |                                                                                      |
|                      |                                        |                                                                                                |                         |                                                                                      |
| - 16.02<br>REV DAT   |                                        |                                                                                                |                         | 1                                                                                    |
|                      |                                        | STA                                                                                            | GE 05                   |                                                                                      |
| Η                    |                                        |                                                                                                |                         | ARTNERS                                                                              |
|                      |                                        | Record Hall, 16-16A Ba<br>info@hutchinsonandpa                                                 |                         | , London, EC1N 7RJ<br>www.hutchinsonandpartners.com                                  |
| JOB TITLE<br>Stanle  | y Siding                               | gs, 101 Can                                                                                    | nley Stre               | eet, Camden                                                                          |
|                      | TLE / LOCATION                         | sed Resider                                                                                    | ntial Bay               | /                                                                                    |
| drawn by<br>JG       | CHECKED<br>GFV                         | SCALE<br>1:25 @ A1 / 1                                                                         | :50 @ A3                | STATUS<br>STAGE 05                                                                   |
| PROJECT              | )))                                    | DRAWING NO                                                                                     |                         | REVIS                                                                                |
| 1602                 | <u> </u>                               | 01 AP 0                                                                                        | 040 1(                  | JO -                                                                                 |
| ~=i=111              |                                        |                                                                                                | 1                       |                                                                                      |
|                      |                                        |                                                                                                |                         |                                                                                      |