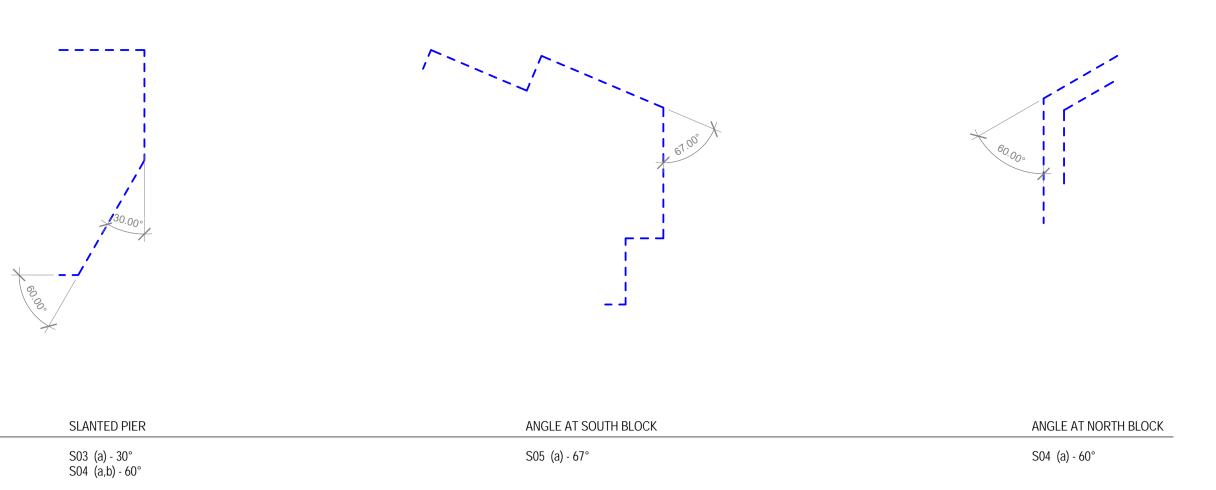

| NOTE                      |                                                                                                                                   |                                                                                                                       |
|---------------------------|-----------------------------------------------------------------------------------------------------------------------------------|-----------------------------------------------------------------------------------------------------------------------|
| Contra                    | actor drawings and samples to be s                                                                                                |                                                                                                                       |
|                           | ation. Any discrepancies must be re<br>nensions are in mm unless stated c                                                         |                                                                                                                       |
| All din                   | nensions to be site checked prior to                                                                                              | fabrication/construction                                                                                              |
|                           |                                                                                                                                   |                                                                                                                       |
|                           | - Structural Slab Level                                                                                                           |                                                                                                                       |
|                           | Screed Floor Level – Top of the S<br>Finish Floor Level (including finish                                                         |                                                                                                                       |
| Consi                     | lrawing must be read in conjunction<br>ultant Drawings. Specific drawing in<br>ing drawing series:                                | with all relevant Specifications and formation can be found under the                                                 |
| 0000<br>0010              | Site                                                                                                                              | 3200 Internal Openings<br>3400 Metal Works                                                                            |
| 0020<br>0030              | GA Elevations<br>GA Sections                                                                                                      | 3500 Suspended Ceilings<br>3600 Balconies                                                                             |
| 0040<br>0400<br>1000      | Fire Strategy                                                                                                                     | 4300 Floors<br>5000 Mainly Ducted<br>6600 Mainly Electrical                                                           |
| 2000<br>2100              | Structure Coordination<br>External Walls                                                                                          | 7300 Kitchen<br>7400 Bathrooms                                                                                        |
| 2200<br>2400<br>2500      | Stairs and Ramps                                                                                                                  | <ul><li>7500 Cleaning and Maintenance</li><li>7600 Storage and Cupboards</li><li>7700 Entrances and Lobbies</li></ul> |
| 2700<br>3000<br>3100      | Curtain Walling                                                                                                                   | SCH31 Residential Interior Finishes<br>SCH34 Communal Interior Finishes                                               |
| Guidan                    | External Openings<br>ce Key                                                                                                       |                                                                                                                       |
| 01                        | External Brick                                                                                                                    |                                                                                                                       |
|                           | Randers RT Ultima 160. Dimens<br>Wild bond with 12mm joints<br>Mortar joints are to be reccesse<br>Colour Mortar Black grey Y2 Me | d 5mm                                                                                                                 |
| 02                        | Window Profile<br>Shueco AWS 75 SI+. Top hung<br>Color RAL 9005 Matt                                                              | opening                                                                                                               |
|                           | Aluminium Cill Color RAL 9005<br>Coating PPC Tiger series 68 Hi                                                                   |                                                                                                                       |
| 03                        | Door Profile<br>Shueco ADS 65 HD. Swing doo<br>Color RAL 9005 Matt                                                                | r                                                                                                                     |
|                           | Coating PPC Tiger series 68 Hi                                                                                                    | Weathering 068/80037                                                                                                  |
| 04                        | Curtain wall profile<br>Shueco FWS 50. 160mm protru                                                                               | ding capping to external side of mul                                                                                  |
|                           | Color RAL 9005 Matt<br>Coating PPC Tiger series 68 Hi                                                                             | Weathering 068/80037                                                                                                  |
| 05                        | Metal Spandrel panel                                                                                                              |                                                                                                                       |
|                           | Color RAL 9005 Matt<br>Coating PPC Tiger series 68 Hi                                                                             | Weathering 068/80037                                                                                                  |
| 00                        | Metal Balustrade Louvres                                                                                                          |                                                                                                                       |
| 06                        | Color RAL 9005 Matt<br>Coating PPC Tiger series 68 Hi                                                                             | Weathering 068/80037                                                                                                  |
| 07                        |                                                                                                                                   |                                                                                                                       |
| 07                        | Residential ventilation grille<br>Aluminium mesh<br>Coating PPC Tiger series 68 Hi                                                | Weathering 068/80037                                                                                                  |
| 00                        |                                                                                                                                   |                                                                                                                       |
| 08                        | Decorative 'C' profile<br>Aluminium. Concealed Fixings<br>Coating PPC Tiger series 68 Hi                                          | Weathering 068/80037                                                                                                  |
| 09                        | Decorative Screen                                                                                                                 |                                                                                                                       |
|                           | Aluminium. Concealed Fixings<br>Logo 101 KX<br>Coating PPC Tiger series 68 Hi                                                     | Weathering 068/80037                                                                                                  |
| 10                        | Entrance canopie                                                                                                                  |                                                                                                                       |
|                           | Aluminium. Concealed Fixings<br>Coating PPC Tiger series 68 Hi                                                                    | Weathering 068/80037                                                                                                  |
|                           |                                                                                                                                   |                                                                                                                       |
|                           |                                                                                                                                   |                                                                                                                       |
| - 19.11                   | .18 Issue to Camden                                                                                                               |                                                                                                                       |
| REV DA1                   |                                                                                                                                   |                                                                                                                       |
| тт                        |                                                                                                                                   |                                                                                                                       |
|                           | 3.12 The Record Hall, 16-16A Baldwin<br>3.12 The Record Hall, 16-16A Baldwin                                                      | s Garden, London, EC1N 7RJ                                                                                            |
| JOB TITLE                 | 3176 8192 e. info@hutchinsonandpartners.                                                                                          | com w. www.hutchinsonandpartners.com                                                                                  |
| Stanle                    | y Sidings, 101 Camley                                                                                                             | / Street, Camden                                                                                                      |
|                           | ITLE/LOCATION                                                                                                                     |                                                                                                                       |
| DRAWN BY<br>JG<br>PROJECT | CHECKED SCALE<br>GFV 1:25 @ A1 / 1:50<br>DRAWING NO                                                                               | @ A3 STATUS<br>STAGE 05<br>REVIS                                                                                      |
| 1602                      | 22 01 AP 004                                                                                                                      | 0 101 -                                                                                                               |
| CLIENT                    |                                                                                                                                   |                                                                                                                       |
|                           | -                                                                                                                                 |                                                                                                                       |
|                           |                                                                                                                                   |                                                                                                                       |