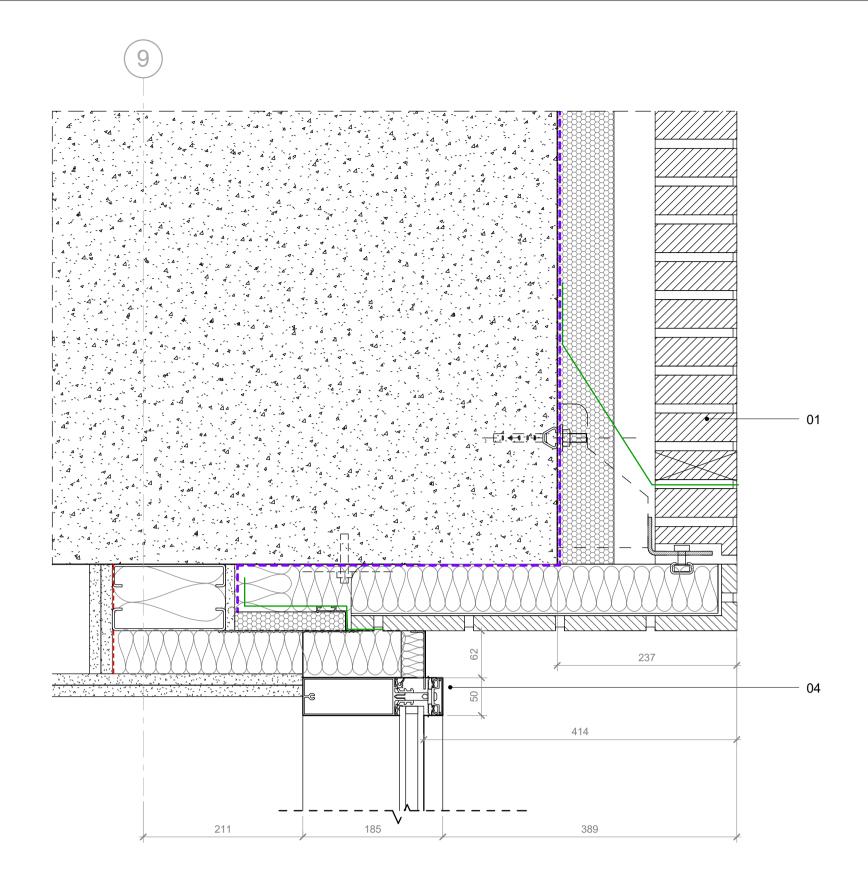

| NOTE                      |                                                                                                                                   |                                                                                                                       |
|---------------------------|-----------------------------------------------------------------------------------------------------------------------------------|-----------------------------------------------------------------------------------------------------------------------|
| Contra                    | actor drawings and samples to be s                                                                                                |                                                                                                                       |
|                           | ation. Any discrepancies must be re<br>nensions are in mm unless stated c                                                         |                                                                                                                       |
| All din                   | nensions to be site checked prior to                                                                                              | fabrication/construction                                                                                              |
|                           |                                                                                                                                   |                                                                                                                       |
|                           | - Structural Slab Level                                                                                                           |                                                                                                                       |
|                           | Screed Floor Level – Top of the S<br>Finish Floor Level (including finish                                                         |                                                                                                                       |
| Consi                     | lrawing must be read in conjunction<br>ultant Drawings. Specific drawing in<br>ing drawing series:                                | with all relevant Specifications and formation can be found under the                                                 |
| 0000<br>0010              | Site                                                                                                                              | 3200 Internal Openings<br>3400 Metal Works                                                                            |
| 0020<br>0030              | GA Elevations<br>GA Sections                                                                                                      | 3500 Suspended Ceilings<br>3600 Balconies                                                                             |
| 0040<br>0400<br>1000      | Fire Strategy                                                                                                                     | 4300 Floors<br>5000 Mainly Ducted<br>6600 Mainly Electrical                                                           |
| 2000<br>2100              | Structure Coordination<br>External Walls                                                                                          | 7300 Kitchen<br>7400 Bathrooms                                                                                        |
| 2200<br>2400<br>2500      | Stairs and Ramps                                                                                                                  | <ul><li>7500 Cleaning and Maintenance</li><li>7600 Storage and Cupboards</li><li>7700 Entrances and Lobbies</li></ul> |
| 2700<br>3000<br>3100      | Curtain Walling                                                                                                                   | SCH31 Residential Interior Finishes<br>SCH34 Communal Interior Finishes                                               |
| Guidan                    | External Openings<br>ce Key                                                                                                       |                                                                                                                       |
| 01                        | External Brick                                                                                                                    |                                                                                                                       |
|                           | Randers RT Ultima 160. Dimens<br>Wild bond with 12mm joints<br>Mortar joints are to be reccesse<br>Colour Mortar Black grey Y2 Me | d 5mm                                                                                                                 |
| 02                        | Window Profile<br>Shueco AWS 75 SI+. Top hung<br>Color RAL 9005 Matt                                                              | opening                                                                                                               |
|                           | Aluminium Cill Color RAL 9005<br>Coating PPC Tiger series 68 Hi                                                                   |                                                                                                                       |
| 03                        | Door Profile<br>Shueco ADS 65 HD. Swing doo<br>Color RAL 9005 Matt                                                                | r                                                                                                                     |
|                           | Coating PPC Tiger series 68 Hi                                                                                                    | Weathering 068/80037                                                                                                  |
| 04                        | Curtain wall profile<br>Shueco FWS 50. 160mm protru                                                                               | ding capping to external side of mul                                                                                  |
|                           | Color RAL 9005 Matt<br>Coating PPC Tiger series 68 Hi                                                                             | Weathering 068/80037                                                                                                  |
| 05                        | Metal Spandrel panel                                                                                                              |                                                                                                                       |
|                           | Color RAL 9005 Matt<br>Coating PPC Tiger series 68 Hi                                                                             | Weathering 068/80037                                                                                                  |
| 00                        | Metal Balustrade Louvres                                                                                                          |                                                                                                                       |
| 06                        | Color RAL 9005 Matt<br>Coating PPC Tiger series 68 Hi                                                                             | Weathering 068/80037                                                                                                  |
| 07                        |                                                                                                                                   |                                                                                                                       |
| 07                        | Residential ventilation grille<br>Aluminium mesh<br>Coating PPC Tiger series 68 Hi                                                | Weathering 068/80037                                                                                                  |
| 00                        |                                                                                                                                   |                                                                                                                       |
| 08                        | Decorative 'C' profile<br>Aluminium. Concealed Fixings<br>Coating PPC Tiger series 68 Hi                                          | Weathering 068/80037                                                                                                  |
| 09                        | Decorative Screen                                                                                                                 |                                                                                                                       |
|                           | Aluminium. Concealed Fixings<br>Logo 101 KX<br>Coating PPC Tiger series 68 Hi                                                     | Weathering 068/80037                                                                                                  |
| 10                        | Entrance canopie                                                                                                                  |                                                                                                                       |
|                           | Aluminium. Concealed Fixings<br>Coating PPC Tiger series 68 Hi                                                                    | Weathering 068/80037                                                                                                  |
|                           |                                                                                                                                   |                                                                                                                       |
|                           |                                                                                                                                   |                                                                                                                       |
| - 19.11                   | .18 Issue to Camden                                                                                                               |                                                                                                                       |
| REV DA1                   |                                                                                                                                   |                                                                                                                       |
| тт                        |                                                                                                                                   |                                                                                                                       |
|                           | 3.12 The Record Hall, 16-16A Baldwin<br>3.12 The Record Hall, 16-16A Baldwin                                                      | s Garden, London, EC1N 7RJ                                                                                            |
| JOB TITLE                 | 3176 8192 e. info@hutchinsonandpartners.                                                                                          | com w. www.hutchinsonandpartners.com                                                                                  |
| Stanle                    | y Sidings, 101 Camley                                                                                                             | / Street, Camden                                                                                                      |
|                           | ITLE/LOCATION                                                                                                                     |                                                                                                                       |
| DRAWN BY<br>JG<br>PROJECT | CHECKED SCALE<br>GFV 1:25 @ A1 / 1:50<br>DRAWING NO                                                                               | @ A3 STATUS<br>STAGE 05<br>REVIS                                                                                      |
| 1602                      | 22 01 AP 004                                                                                                                      | 0 101 -                                                                                                               |
| CLIENT                    |                                                                                                                                   |                                                                                                                       |
|                           | -                                                                                                                                 |                                                                                                                       |
|                           |                                                                                                                                   |                                                                                                                       |