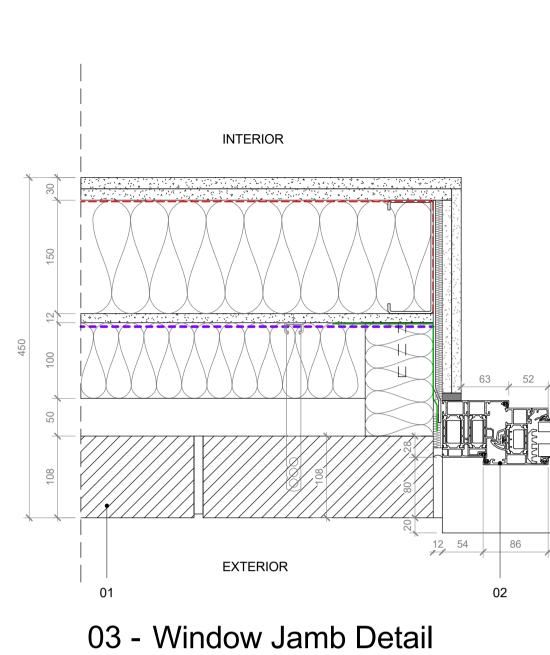

0.005

03 - Door Jamb Detail

| NOTE                 | ictor drawin                           | as and samples to                                 | he submitte          | d for approval prior to                                | 1             |
|----------------------|----------------------------------------|---------------------------------------------------|----------------------|--------------------------------------------------------|---------------|
| fabrica              | tion. Any di                           | screpancies must b                                | e reported           | to the Architect.                                      |               |
|                      |                                        | e in mm unless stat<br>be site checked pri        |                      |                                                        |               |
|                      |                                        |                                                   |                      |                                                        |               |
|                      |                                        |                                                   |                      |                                                        |               |
|                      | Structural S                           |                                                   |                      |                                                        |               |
|                      |                                        | or Level – Top of th<br>r Level (including fir    |                      | pet or tiles)                                          |               |
| Consu                | ltant Drawir                           | ngs. Specific drawir                              |                      | l relevant Specification<br>on can be found unde       |               |
| followi<br>0000      | ng drawing<br>Site                     | series:                                           | 3200                 | Internal Openings                                      |               |
| 0010                 | GA Eleva                               |                                                   | 3500                 | Metal Works<br>Suspended Ceilings                      |               |
| 0030<br>0040<br>0400 | GA Section<br>3D Views<br>Fire Strate  |                                                   | 3600<br>4300<br>5000 | Balconies<br>Floors<br>Mainly Ducted                   |               |
| 1000<br>2000         | Substruct<br>Structure                 | ure<br>Coordination                               | 6600<br>7300         | Mainly Electrical<br>Kitchen                           |               |
| 2100<br>2200<br>2400 | External \<br>Internal W<br>Stairs and | /alls                                             | 7400<br>7500<br>7600 | Bathrooms<br>Cleaning and Mainte<br>Storage and Cupboa |               |
| 2500<br>2700         | Concrete<br>Roof                       | Finishes                                          | 7700<br>SCH31        | Entrances and Lobbi<br>Residential Interior F          | es<br>inishes |
| 3000<br>3100         | Curtain W<br>External (                |                                                   | SCH34                | Communal Interior F                                    | inishes       |
| Guidano              | ce Key                                 |                                                   |                      |                                                        |               |
| 01                   | External<br>Randers                    | Brick<br>RT Ultima 160. Din                       | nensions 46          | \8 x 108 v 38 mm                                       |               |
|                      | Wild bon<br>Mortar jo                  | d with 12mm joints<br>ints are to be recce        | ssed 5mm             |                                                        |               |
| 02                   | Colour M<br>Window I                   | lortar Black grey Y2<br>Profile                   | Medium               |                                                        |               |
|                      | Shueco A<br>Color RA                   | AWS 75 SI+. Top h<br>L 9005 Matt                  | • • •                | g                                                      |               |
|                      |                                        | m Cill Color RAL 90<br>PPC Tiger series 68        |                      | ering 068/80037                                        |               |
| 03                   | Door Pro<br>Shueco A                   | file<br>ADS 65 HD. Swing                          | door                 |                                                        |               |
|                      | Color RA                               | L 9005 Matt<br>PPC Tiger series 68                |                      | ering 068/80037                                        |               |
|                      |                                        |                                                   |                      |                                                        |               |
| 04                   | Shueco F                               | vall profile<br>FWS 50. 160mm pr<br>L 9005 Matt   | otruding ca          | pping to external side                                 | of mulli      |
|                      |                                        | PPC Tiger series 68                               | 3 Hi Weathe          | ering 068/80037                                        |               |
| 05                   |                                        | andrel panel                                      |                      |                                                        |               |
|                      |                                        | L 9005 Matt<br>PPC Tiger series 68                | 3 Hi Weathe          | ering 068/80037                                        |               |
| 06                   |                                        | lustrade Louvres                                  |                      |                                                        |               |
|                      | Color RA                               | L 9005 Matt<br>PPC Tiger series 68                | 3 Hi Weathe          | ering 068/80037                                        |               |
|                      |                                        |                                                   |                      |                                                        |               |
| 07                   | Aluminiu                               |                                                   |                      |                                                        |               |
|                      | Coating I                              | PPC Tiger series 68                               | 3 Hi Weathe          | ering 068/80037                                        |               |
| 08                   |                                        | /e 'C' profile                                    | <b>7</b> 0           |                                                        |               |
|                      |                                        | m. Concealed Fixin<br>PPC Tiger series 68         |                      | ering 068/80037                                        |               |
| 09                   |                                        | /e Screen                                         |                      |                                                        |               |
|                      | Logo 101                               | m. Concealed Fixin<br>  KX<br>PPC Tiger series 68 | •                    | erina 068/80037                                        |               |
| 10                   | Entrance                               | 0                                                 |                      |                                                        |               |
|                      |                                        | m. Concealed Fixin<br>PPC Tiger series 68         |                      | ering 068/80037                                        |               |
|                      |                                        |                                                   |                      |                                                        |               |
|                      |                                        |                                                   |                      |                                                        |               |
|                      |                                        |                                                   |                      |                                                        |               |
| - 19.11.<br>REV DAT  | 18 Issue to<br>E NOTES                 | Camden                                            |                      |                                                        |               |
|                      |                                        | STA                                               | GE 05                |                                                        |               |
| ч                    | ͳͿʹͲʹϹʹ                                | HINGON                                            | J &, D               | ARTNER                                                 | S             |
|                      | 3.12 The                               | Record Hall, 16-16A Bal                           | dwin's Garden        | , London, EC1N 7RJ                                     |               |
| JOB TITLE            |                                        |                                                   | W. W. V              | www.hutchinsonandpartners                              |               |
| Stanley              | y Siding                               | gs, 101 Cam                                       | ley Stre             | eet, Camden                                            |               |
|                      |                                        |                                                   | Pov                  | Dotoilo                                                |               |
| туріса               | Acces                                  | ss to Terrace                                     | е Бау -              | Details                                                |               |
| DRAWN BY             | CHECKED<br>GFV                         | scale<br>1:5 @ A1 / 1:1                           | 0 @ A3               | STATUS<br>STAGE 05                                     |               |
| PROJECT              |                                        |                                                   |                      |                                                        | REVISI        |
| 1602                 | .2                                     | 01 AP 00                                          | 140 10               | J4                                                     | -             |
| CLIENT               |                                        |                                                   | 1                    |                                                        |               |
|                      | -                                      | 1                                                 |                      |                                                        |               |
|                      |                                        | Ardr                                              | no                   | ore                                                    |               |
| © 2018 нгт           |                                        | & PARTNERS Limit                                  | ted                  |                                                        |               |
|                      |                                        |                                                   |                      |                                                        |               |