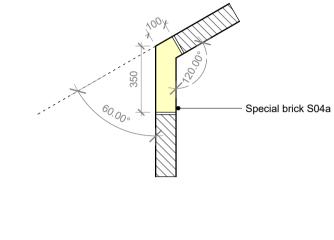

0.005

03 - Door Jamb Detail

| NOTE                 | ictor drawin                           | as and samples to                                 | he submitte          | d for approval prior to                                | 1             |
|----------------------|----------------------------------------|---------------------------------------------------|----------------------|--------------------------------------------------------|---------------|
| fabrica              | tion. Any di                           | screpancies must b                                | e reported           | to the Architect.                                      |               |
|                      |                                        | e in mm unless stat<br>be site checked pri        |                      |                                                        |               |
|                      |                                        |                                                   |                      |                                                        |               |
|                      |                                        |                                                   |                      |                                                        |               |
|                      | Structural S                           |                                                   |                      |                                                        |               |
|                      |                                        | or Level – Top of th<br>r Level (including fir    |                      | pet or tiles)                                          |               |
| Consu                | ltant Drawir                           | ngs. Specific drawir                              |                      | l relevant Specification<br>on can be found unde       |               |
| followi<br>0000      | ng drawing<br>Site                     | series:                                           | 3200                 | Internal Openings                                      |               |
| 0010                 | GA Eleva                               |                                                   | 3500                 | Metal Works<br>Suspended Ceilings                      |               |
| 0030<br>0040<br>0400 | GA Section<br>3D Views<br>Fire Strate  |                                                   | 3600<br>4300<br>5000 | Balconies<br>Floors<br>Mainly Ducted                   |               |
| 1000<br>2000         | Substruct<br>Structure                 | ure<br>Coordination                               | 6600<br>7300         | Mainly Electrical<br>Kitchen                           |               |
| 2100<br>2200<br>2400 | External \<br>Internal W<br>Stairs and | /alls                                             | 7400<br>7500<br>7600 | Bathrooms<br>Cleaning and Mainte<br>Storage and Cupboa |               |
| 2500<br>2700         | Concrete<br>Roof                       | Finishes                                          | 7700<br>SCH31        | Entrances and Lobbi<br>Residential Interior F          | es<br>inishes |
| 3000<br>3100         | Curtain W<br>External (                |                                                   | SCH34                | Communal Interior F                                    | inishes       |
| Guidano              | ce Key                                 |                                                   |                      |                                                        |               |
| 01                   | External<br>Randers                    | Brick<br>RT Ultima 160. Din                       | nensions 46          | \8 x 108 v 38 mm                                       |               |
|                      | Wild bon<br>Mortar jo                  | d with 12mm joints<br>ints are to be recce        | ssed 5mm             |                                                        |               |
| 02                   | Colour M<br>Window I                   | lortar Black grey Y2<br>Profile                   | Medium               |                                                        |               |
|                      | Shueco A<br>Color RA                   | AWS 75 SI+. Top h<br>L 9005 Matt                  | • • •                | g                                                      |               |
|                      |                                        | m Cill Color RAL 90<br>PPC Tiger series 68        |                      | ering 068/80037                                        |               |
| 03                   | Door Pro<br>Shueco A                   | file<br>ADS 65 HD. Swing                          | door                 |                                                        |               |
|                      | Color RA                               | L 9005 Matt<br>PPC Tiger series 68                |                      | ering 068/80037                                        |               |
|                      |                                        |                                                   |                      |                                                        |               |
| 04                   | Shueco F                               | vall profile<br>FWS 50. 160mm pr<br>L 9005 Matt   | otruding ca          | pping to external side                                 | of mulli      |
|                      |                                        | PPC Tiger series 68                               | 3 Hi Weathe          | ering 068/80037                                        |               |
| 05                   |                                        | andrel panel                                      |                      |                                                        |               |
|                      |                                        | L 9005 Matt<br>PPC Tiger series 68                | 3 Hi Weathe          | ering 068/80037                                        |               |
| 06                   |                                        | lustrade Louvres                                  |                      |                                                        |               |
|                      | Color RA                               | L 9005 Matt<br>PPC Tiger series 68                | 3 Hi Weathe          | ering 068/80037                                        |               |
|                      |                                        |                                                   |                      |                                                        |               |
| 07                   | Aluminiu                               |                                                   |                      |                                                        |               |
|                      | Coating I                              | PPC Tiger series 68                               | 3 Hi Weathe          | ering 068/80037                                        |               |
| 08                   |                                        | /e 'C' profile                                    | <b>7</b> 0           |                                                        |               |
|                      |                                        | m. Concealed Fixin<br>PPC Tiger series 68         |                      | ering 068/80037                                        |               |
| 09                   |                                        | /e Screen                                         |                      |                                                        |               |
|                      | Logo 101                               | m. Concealed Fixin<br>  KX<br>PPC Tiger series 68 | •                    | erina 068/80037                                        |               |
| 10                   | Entrance                               | 0                                                 |                      |                                                        |               |
|                      |                                        | m. Concealed Fixin<br>PPC Tiger series 68         |                      | ering 068/80037                                        |               |
|                      |                                        |                                                   |                      |                                                        |               |
|                      |                                        |                                                   |                      |                                                        |               |
|                      |                                        |                                                   |                      |                                                        |               |
| - 19.11.<br>REV DAT  | 18 Issue to<br>E NOTES                 | Camden                                            |                      |                                                        |               |
|                      |                                        | STA                                               | GE 05                |                                                        |               |
| ч                    | ͳͿʹͲʹϹʹ                                | HINGON                                            | J &, D               | ARTNER                                                 | S             |
|                      | 3.12 The                               | Record Hall, 16-16A Bal                           | dwin's Garden        | , London, EC1N 7RJ                                     |               |
| JOB TITLE            |                                        |                                                   | W. W. V              | www.hutchinsonandpartners                              |               |
| Stanley              | y Siding                               | gs, 101 Cam                                       | ley Stre             | eet, Camden                                            |               |
|                      |                                        |                                                   | Pov                  | Dotoilo                                                |               |
| туріса               | Acces                                  | ss to Terrace                                     | е Бау -              | Details                                                |               |
| DRAWN BY             | CHECKED<br>GFV                         | scale<br>1:5 @ A1 / 1:1                           | 0 @ A3               | STATUS<br>STAGE 05                                     |               |
| PROJECT              |                                        |                                                   |                      |                                                        | REVISI        |
| 1602                 | .2                                     | 01 AP 00                                          | 140 10               | J4                                                     | -             |
| CLIENT               |                                        |                                                   | 1                    |                                                        |               |
|                      | -                                      | 1                                                 |                      |                                                        |               |
|                      |                                        | Ardr                                              | no                   | ore                                                    |               |
| © 2018 нгт           |                                        | & PARTNERS Limit                                  | ted                  |                                                        |               |
|                      |                                        |                                                   |                      |                                                        |               |