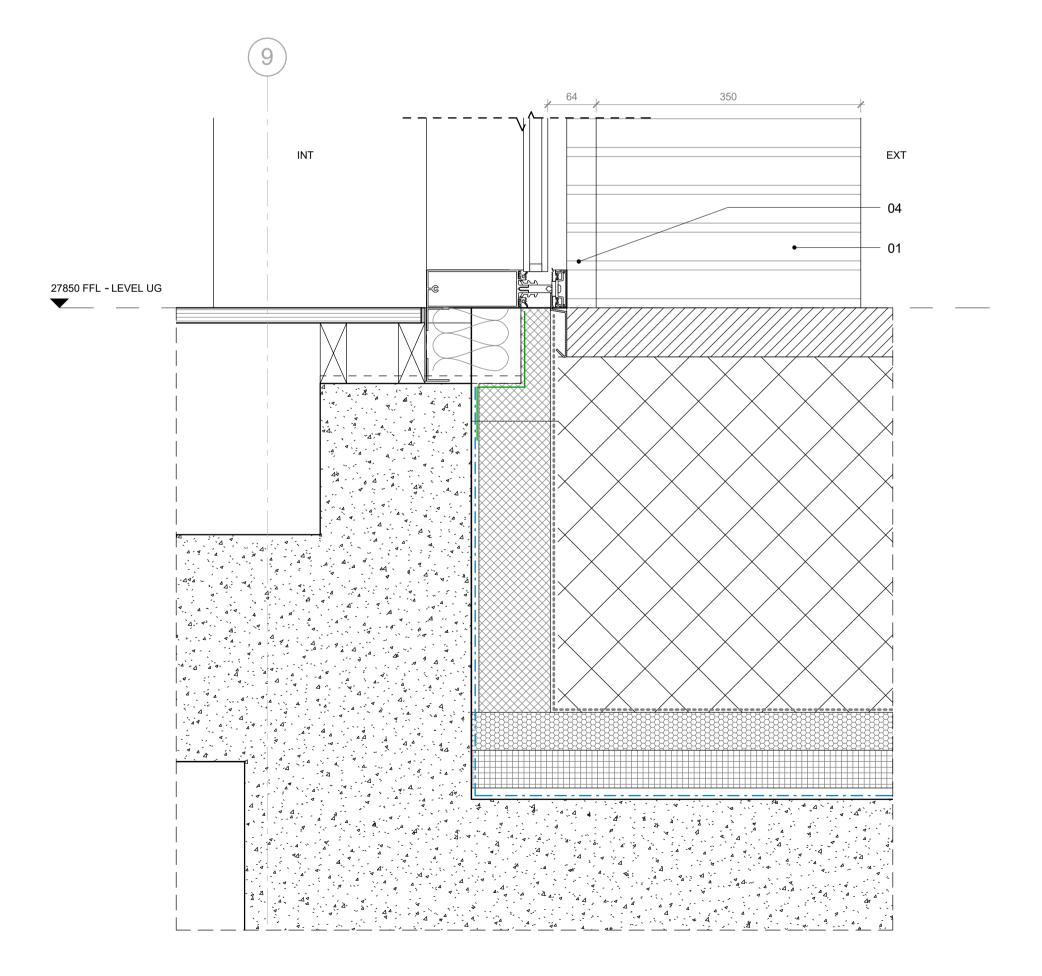

0.005

03 - Door Jamb Detail

| NOTE                 | ictor drawin                           | as and samples to                                 | he submitte          | d for approval prior to                                | 1             |
|----------------------|----------------------------------------|---------------------------------------------------|----------------------|--------------------------------------------------------|---------------|
| fabrica              | tion. Any di                           | screpancies must b                                | e reported           | to the Architect.                                      |               |
|                      |                                        | e in mm unless stat<br>be site checked pri        |                      |                                                        |               |
|                      |                                        |                                                   |                      |                                                        |               |
|                      |                                        |                                                   |                      |                                                        |               |
|                      | Structural S                           |                                                   |                      |                                                        |               |
|                      |                                        | or Level – Top of th<br>r Level (including fir    |                      | pet or tiles)                                          |               |
| Consu                | ltant Drawir                           | ngs. Specific drawir                              |                      | l relevant Specification<br>on can be found unde       |               |
| followi<br>0000      | ng drawing<br>Site                     | series:                                           | 3200                 | Internal Openings                                      |               |
| 0010                 | GA Eleva                               |                                                   | 3500                 | Metal Works<br>Suspended Ceilings                      |               |
| 0030<br>0040<br>0400 | GA Section<br>3D Views<br>Fire Strate  |                                                   | 3600<br>4300<br>5000 | Balconies<br>Floors<br>Mainly Ducted                   |               |
| 1000<br>2000         | Substruct<br>Structure                 | ure<br>Coordination                               | 6600<br>7300         | Mainly Electrical<br>Kitchen                           |               |
| 2100<br>2200<br>2400 | External \<br>Internal W<br>Stairs and | /alls                                             | 7400<br>7500<br>7600 | Bathrooms<br>Cleaning and Mainte<br>Storage and Cupboa |               |
| 2500<br>2700         | Concrete<br>Roof                       | Finishes                                          | 7700<br>SCH31        | Entrances and Lobbi<br>Residential Interior F          | es<br>inishes |
| 3000<br>3100         | Curtain W<br>External (                |                                                   | SCH34                | Communal Interior F                                    | inishes       |
| Guidano              | ce Key                                 |                                                   |                      |                                                        |               |
| 01                   | External<br>Randers                    | Brick<br>RT Ultima 160. Din                       | nensions 46          | \8 x 108 v 38 mm                                       |               |
|                      | Wild bon<br>Mortar jo                  | d with 12mm joints<br>ints are to be recce        | ssed 5mm             |                                                        |               |
| 02                   | Colour M<br>Window I                   | lortar Black grey Y2<br>Profile                   | Medium               |                                                        |               |
|                      | Shueco A<br>Color RA                   | AWS 75 SI+. Top h<br>L 9005 Matt                  | • • •                | g                                                      |               |
|                      |                                        | m Cill Color RAL 90<br>PPC Tiger series 68        |                      | ering 068/80037                                        |               |
| 03                   | Door Pro<br>Shueco A                   | file<br>ADS 65 HD. Swing                          | door                 |                                                        |               |
|                      | Color RA                               | L 9005 Matt<br>PPC Tiger series 68                |                      | ering 068/80037                                        |               |
|                      |                                        |                                                   |                      |                                                        |               |
| 04                   | Shueco F                               | vall profile<br>FWS 50. 160mm pr<br>L 9005 Matt   | otruding ca          | pping to external side                                 | of mulli      |
|                      |                                        | PPC Tiger series 68                               | 3 Hi Weathe          | ering 068/80037                                        |               |
| 05                   |                                        | andrel panel                                      |                      |                                                        |               |
|                      |                                        | L 9005 Matt<br>PPC Tiger series 68                | 3 Hi Weathe          | ering 068/80037                                        |               |
| 06                   |                                        | lustrade Louvres                                  |                      |                                                        |               |
|                      | Color RA                               | L 9005 Matt<br>PPC Tiger series 68                | 3 Hi Weathe          | ering 068/80037                                        |               |
|                      |                                        |                                                   |                      |                                                        |               |
| 07                   | Aluminiu                               |                                                   |                      |                                                        |               |
|                      | Coating I                              | PPC Tiger series 68                               | 3 Hi Weathe          | ering 068/80037                                        |               |
| 08                   |                                        | /e 'C' profile                                    | <b>7</b> 0           |                                                        |               |
|                      |                                        | m. Concealed Fixin<br>PPC Tiger series 68         |                      | ering 068/80037                                        |               |
| 09                   |                                        | /e Screen                                         |                      |                                                        |               |
|                      | Logo 101                               | m. Concealed Fixin<br>  KX<br>PPC Tiger series 68 | •                    | erina 068/80037                                        |               |
| 10                   | Entrance                               | 0                                                 |                      |                                                        |               |
|                      |                                        | m. Concealed Fixin<br>PPC Tiger series 68         |                      | ering 068/80037                                        |               |
|                      |                                        |                                                   |                      |                                                        |               |
|                      |                                        |                                                   |                      |                                                        |               |
|                      |                                        |                                                   |                      |                                                        |               |
| - 19.11.<br>REV DAT  | 18 Issue to<br>E NOTES                 | Camden                                            |                      |                                                        |               |
|                      |                                        | STA                                               | GE 05                |                                                        |               |
| ч                    | ͳͿʹͲʹϹʹ                                | HINGON                                            | J &, D               | ARTNER                                                 | S             |
|                      | 3.12 The                               | Record Hall, 16-16A Bal                           | dwin's Garden        | , London, EC1N 7RJ                                     |               |
| JOB TITLE            |                                        |                                                   | W. W. V              | www.hutchinsonandpartners                              |               |
| Stanley              | y Siding                               | gs, 101 Cam                                       | ley Stre             | eet, Camden                                            |               |
|                      |                                        |                                                   | Pov                  | Dotoilo                                                |               |
| туріса               | Acces                                  | ss to Terrace                                     | е Бау -              | Details                                                |               |
| DRAWN BY             | CHECKED<br>GFV                         | scale<br>1:5 @ A1 / 1:1                           | 0 @ A3               | STATUS<br>STAGE 05                                     |               |
| PROJECT              |                                        |                                                   |                      |                                                        | REVISI        |
| 1602                 | .2                                     | 01 AP 00                                          | 140 10               | J4                                                     | -             |
| CLIENT               |                                        |                                                   | 1                    |                                                        |               |
|                      | -                                      | 1                                                 |                      |                                                        |               |
|                      |                                        | Ardr                                              | no                   | ore                                                    |               |
| © 2018 нгт           |                                        | & PARTNERS Limit                                  | ted                  |                                                        |               |
|                      |                                        |                                                   |                      |                                                        |               |