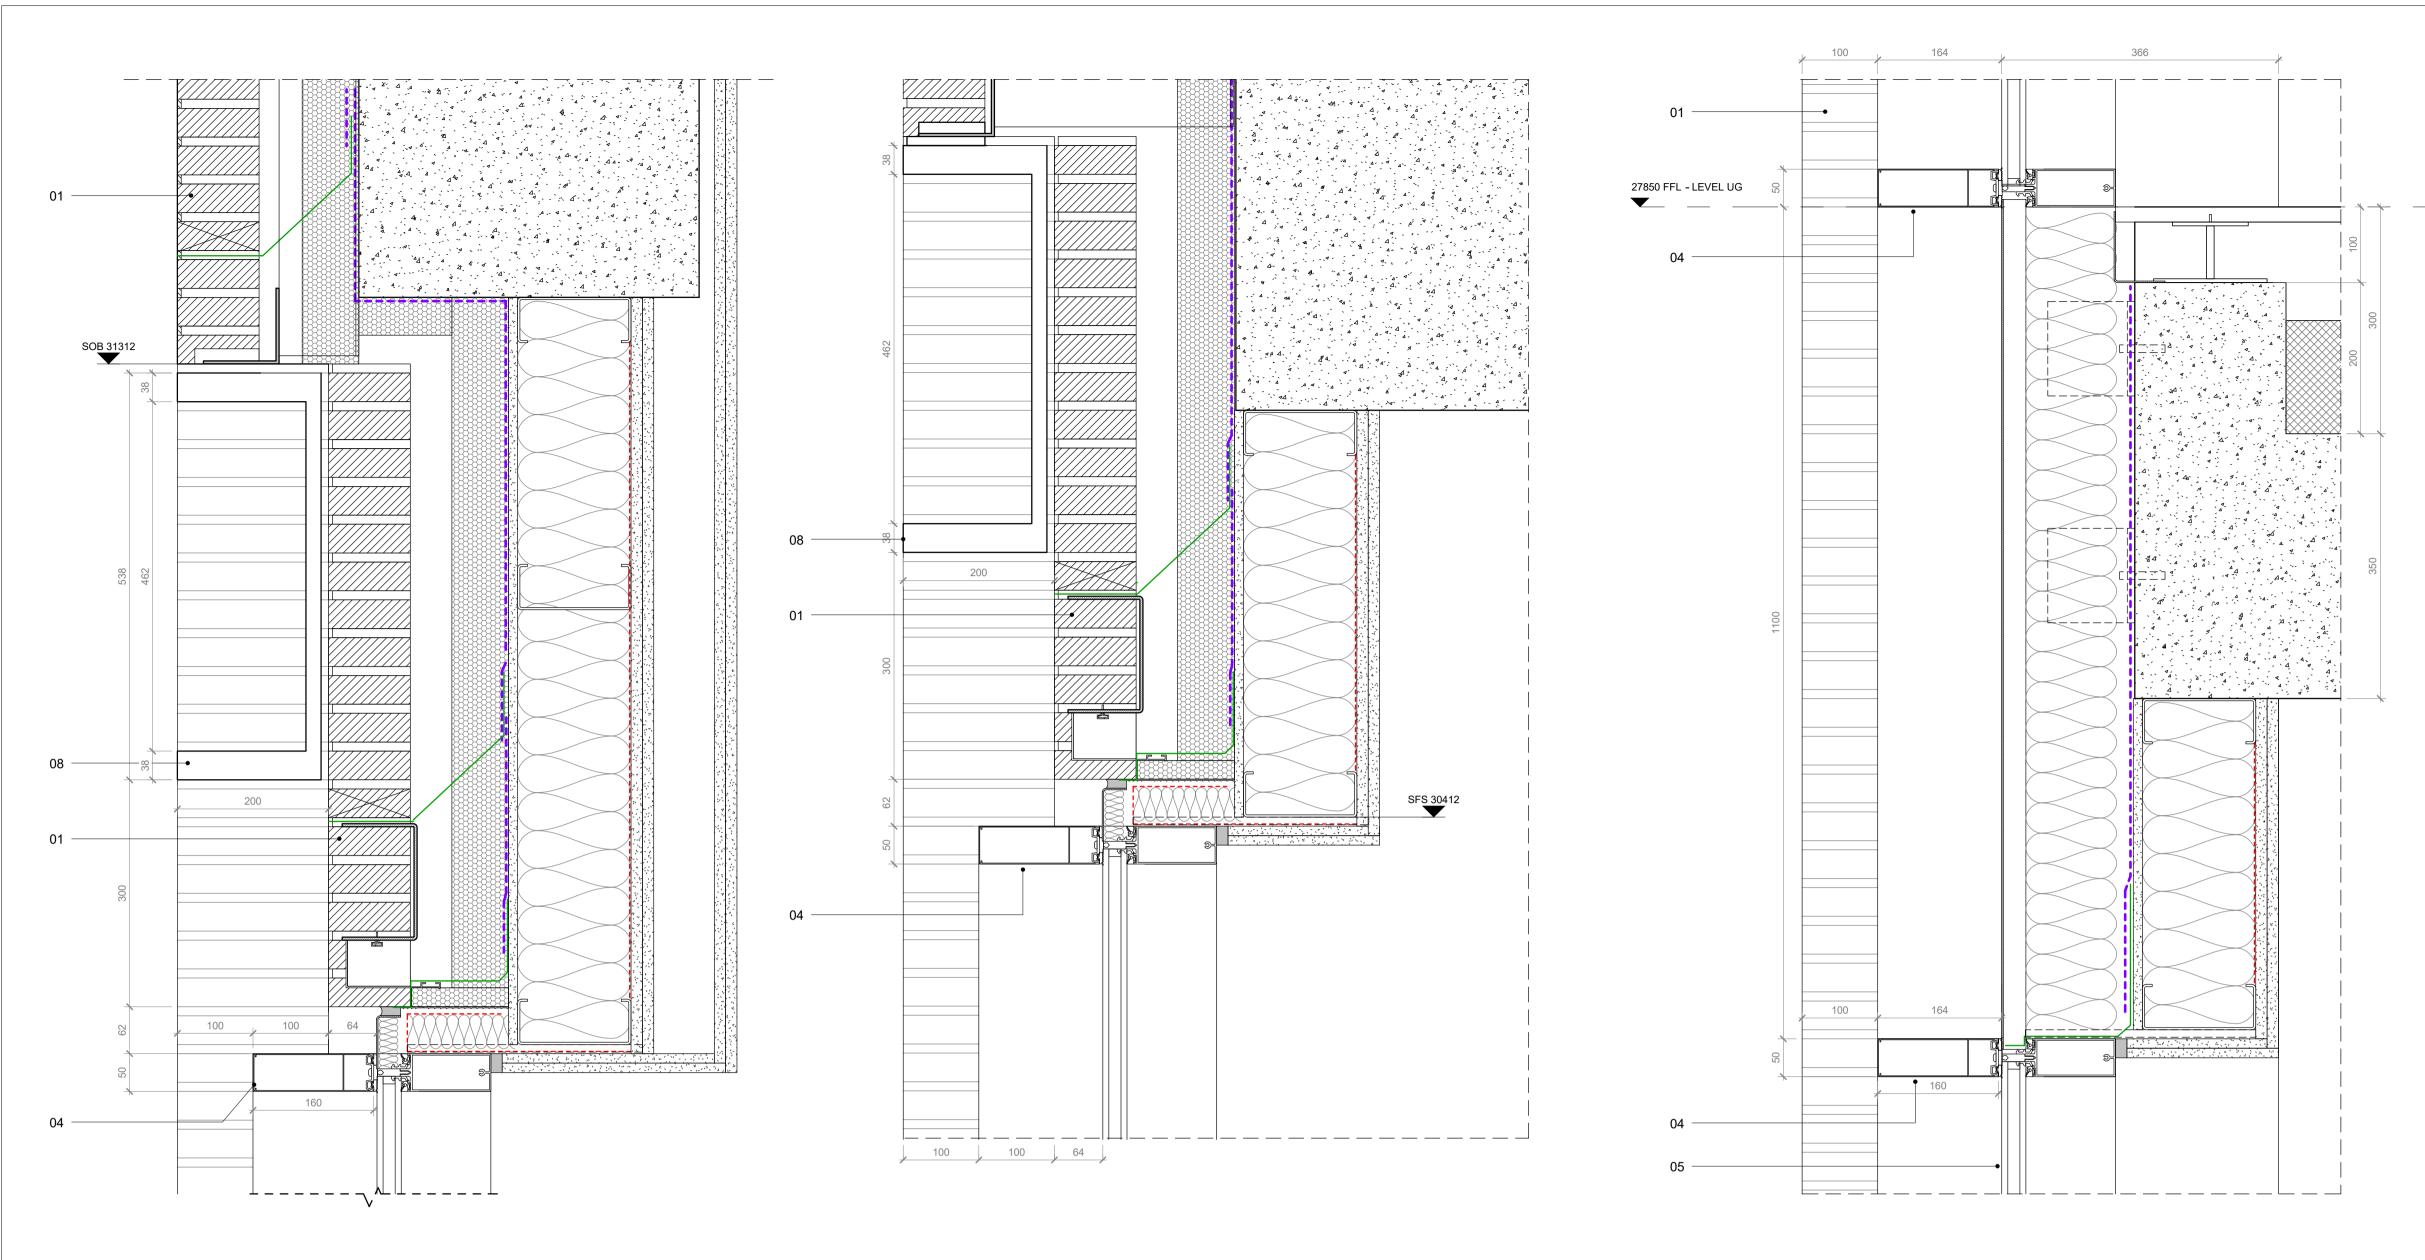

0.005

02 - Soldier course Elevation

| All boundaries inc                                                                                                   | dicative only and to                                                                                                                                                                    | be confirmed by others                                                                                     | -                                                                                     |                                                                                                                                                                                                                                                     |                                                  |
|----------------------------------------------------------------------------------------------------------------------|-----------------------------------------------------------------------------------------------------------------------------------------------------------------------------------------|------------------------------------------------------------------------------------------------------------|---------------------------------------------------------------------------------------|-----------------------------------------------------------------------------------------------------------------------------------------------------------------------------------------------------------------------------------------------------|--------------------------------------------------|
| fabrica<br>All din                                                                                                   | actor drawin<br>ation. Any di<br>nensions are                                                                                                                                           | gs and samples t<br>screpancies mus<br>e in mm unless sta<br>be site checked p                             | t be reported<br>ated otherwis                                                        | e                                                                                                                                                                                                                                                   | r to                                             |
| SFL –<br>FFL –<br>This d<br>Consu                                                                                    | Finish Floor                                                                                                                                                                            | or Level – Top of<br>r Level (including<br>t be read in conju<br>ngs. Specific draw                        | finish eg: car<br>nction with al                                                      | pet or tiles)<br>I relevant Specifica<br>on can be found un                                                                                                                                                                                         |                                                  |
| 0000<br>0010<br>0020<br>0030<br>0040<br>0400<br>1000<br>2000<br>2100<br>2200<br>2400<br>2500<br>2700<br>3000<br>3100 | Site<br>GA Plans<br>GA Eleva<br>GA Sectio<br>3D Views<br>Fire Strate<br>Substruct<br>Structure<br>External V<br>Internal W<br>Stairs and<br>Concrete<br>Roof<br>Curtain W<br>External O | & Reference Pla<br>tions<br>egy<br>ure<br>Coordination<br>Valls<br>/alls<br>I Ramps<br>Finishes<br>/alling | 3500<br>3600<br>4300<br>5000<br>6600<br>7300<br>7400<br>7500<br>7600<br>7700<br>SCH31 | Internal Openings<br>Metal Works<br>Suspended Ceiling<br>Balconies<br>Floors<br>Mainly Ducted<br>Mainly Electrical<br>Kitchen<br>Bathrooms<br>Cleaning and Maii<br>Storage and Cupt<br>Entrances and Loo<br>Residential Interio<br>Communal Interio | gs<br>ntenance<br>poards<br>bbies<br>pr Finishes |
| 01                                                                                                                   | External                                                                                                                                                                                |                                                                                                            |                                                                                       |                                                                                                                                                                                                                                                     |                                                  |
|                                                                                                                      | Randers<br>Wild bond<br>Mortar joi                                                                                                                                                      |                                                                                                            | ts<br>cessed 5mm                                                                      | 8 x 108 x 38 mm                                                                                                                                                                                                                                     |                                                  |
| 02                                                                                                                   | Window I<br>Shueco A<br>Color RA<br>Aluminiur                                                                                                                                           | • •                                                                                                        | hung opening<br>9005 Matt                                                             | -                                                                                                                                                                                                                                                   |                                                  |
| 03                                                                                                                   | Color RA                                                                                                                                                                                | file<br>ADS 65 HD. Swin<br>L 9005 Matt<br>PPC Tiger series                                                 | -                                                                                     | ering 068/80037                                                                                                                                                                                                                                     |                                                  |
| 04                                                                                                                   | Shueco F<br>Color RA                                                                                                                                                                    | vall profile<br>FWS 50. 160mm<br>L 9005 Matt<br>PPC Tiger series                                           |                                                                                       | pping to external si<br>ering 068/80037                                                                                                                                                                                                             | de of mullio                                     |
| 05                                                                                                                   | Color RA                                                                                                                                                                                | andrel panel<br>L 9005 Matt<br>PPC Tiger series                                                            | 68 Hi Weathe                                                                          | ering 068/80037                                                                                                                                                                                                                                     |                                                  |
| 06                                                                                                                   | Color RA                                                                                                                                                                                | lustrade Louvres<br>L 9005 Matt<br>PPC Tiger series                                                        | 68 Hi Weathe                                                                          | ering 068/80037                                                                                                                                                                                                                                     |                                                  |
| 07                                                                                                                   | Aluminiur                                                                                                                                                                               | ial ventilation grill<br>n mesh<br>PPC Tiger series                                                        |                                                                                       | ering 068/80037                                                                                                                                                                                                                                     |                                                  |
| 08                                                                                                                   | Aluminiu                                                                                                                                                                                | ve 'C' profile<br>m. Concealed Fix<br>PPC Tiger series                                                     |                                                                                       | ering 068/80037                                                                                                                                                                                                                                     |                                                  |
| 09                                                                                                                   | Aluminiur<br>Logo 101<br>Coating F                                                                                                                                                      | PPC Tiger series                                                                                           | C                                                                                     | ering 068/80037                                                                                                                                                                                                                                     |                                                  |
| 10                                                                                                                   |                                                                                                                                                                                         | canopie<br>m. Concealed Fix<br>PPC Tiger series                                                            |                                                                                       | ering 068/80037                                                                                                                                                                                                                                     |                                                  |
|                                                                                                                      | .18 Issue to                                                                                                                                                                            | Camden                                                                                                     |                                                                                       |                                                                                                                                                                                                                                                     | JG                                               |
| REV DAT                                                                                                              | E NOTES                                                                                                                                                                                 | STA                                                                                                        | GE 05                                                                                 |                                                                                                                                                                                                                                                     | IN1                                              |
| t. 020                                                                                                               | 3.12 The<br>3176 8192 e.i                                                                                                                                                               | Record Hall, 16-16A E<br>nfo@hutchinsonandpa                                                               | Baldwin's Garden<br>artners.com w. v                                                  | ARTNE<br>, London, EC1N 7RJ<br>www.hutchinsonandpart                                                                                                                                                                                                | ners.com                                         |
|                                                                                                                      | ITLE / LOCATIO                                                                                                                                                                          | ential Bay -                                                                                               | Details                                                                               |                                                                                                                                                                                                                                                     |                                                  |
| DRAWN BY<br>JG<br>PROJECT                                                                                            | CHECKED<br>GFV                                                                                                                                                                          | SCALE<br>1:5 @ A1 / 1:<br>DRAWING NO                                                                       | :10 @ A3                                                                              | STATUS<br>STAGE (                                                                                                                                                                                                                                   | )5<br>REVISIO                                    |
| 1602<br>CLIENT                                                                                                       | 22                                                                                                                                                                                      | 01 AP C                                                                                                    | 040 10                                                                                | )2                                                                                                                                                                                                                                                  | -                                                |
|                                                                                                                      |                                                                                                                                                                                         |                                                                                                            |                                                                                       | bre                                                                                                                                                                                                                                                 |                                                  |
|                                                                                                                      |                                                                                                                                                                                         |                                                                                                            |                                                                                       | re                                                                                                                                                                                                                                                  |                                                  |
| © 2018 HU                                                                                                            | TCHINSON                                                                                                                                                                                | & PARTNERS Lir                                                                                             | nited                                                                                 |                                                                                                                                                                                                                                                     |                                                  |