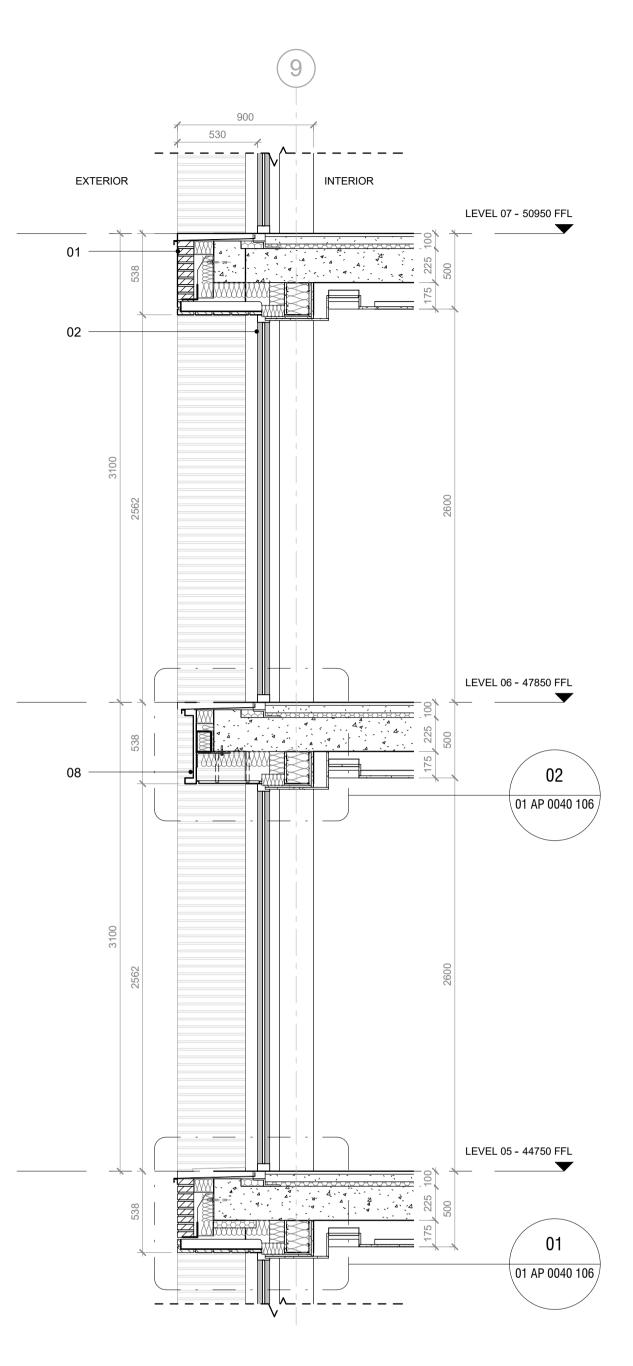

| NOTE                      |                                                                                                                                   |                                                                                                                       |
|---------------------------|-----------------------------------------------------------------------------------------------------------------------------------|-----------------------------------------------------------------------------------------------------------------------|
| Contra                    | actor drawings and samples to be s                                                                                                |                                                                                                                       |
|                           | ation. Any discrepancies must be re<br>nensions are in mm unless stated c                                                         |                                                                                                                       |
| All din                   | nensions to be site checked prior to                                                                                              | fabrication/construction                                                                                              |
|                           |                                                                                                                                   |                                                                                                                       |
|                           | - Structural Slab Level                                                                                                           |                                                                                                                       |
|                           | Screed Floor Level – Top of the S<br>Finish Floor Level (including finish                                                         |                                                                                                                       |
| Consi                     | lrawing must be read in conjunction<br>ultant Drawings. Specific drawing in<br>ing drawing series:                                | with all relevant Specifications and formation can be found under the                                                 |
| 0000<br>0010              | Site                                                                                                                              | 3200 Internal Openings<br>3400 Metal Works                                                                            |
| 0020<br>0030              | GA Elevations<br>GA Sections                                                                                                      | 3500 Suspended Ceilings<br>3600 Balconies                                                                             |
| 0040<br>0400<br>1000      | Fire Strategy                                                                                                                     | 4300 Floors<br>5000 Mainly Ducted<br>6600 Mainly Electrical                                                           |
| 2000<br>2100              | Structure Coordination<br>External Walls                                                                                          | 7300 Kitchen<br>7400 Bathrooms                                                                                        |
| 2200<br>2400<br>2500      | Stairs and Ramps                                                                                                                  | <ul><li>7500 Cleaning and Maintenance</li><li>7600 Storage and Cupboards</li><li>7700 Entrances and Lobbies</li></ul> |
| 2700<br>3000<br>3100      | Curtain Walling                                                                                                                   | SCH31 Residential Interior Finishes<br>SCH34 Communal Interior Finishes                                               |
| Guidan                    | External Openings<br>ce Key                                                                                                       |                                                                                                                       |
| 01                        | External Brick                                                                                                                    |                                                                                                                       |
|                           | Randers RT Ultima 160. Dimens<br>Wild bond with 12mm joints<br>Mortar joints are to be reccesse<br>Colour Mortar Black grey Y2 Me | d 5mm                                                                                                                 |
| 02                        | Window Profile<br>Shueco AWS 75 SI+. Top hung<br>Color RAL 9005 Matt                                                              | opening                                                                                                               |
|                           | Aluminium Cill Color RAL 9005<br>Coating PPC Tiger series 68 Hi                                                                   |                                                                                                                       |
| 03                        | Door Profile<br>Shueco ADS 65 HD. Swing doo<br>Color RAL 9005 Matt                                                                | r                                                                                                                     |
|                           | Coating PPC Tiger series 68 Hi                                                                                                    | Weathering 068/80037                                                                                                  |
| 04                        | Curtain wall profile<br>Shueco FWS 50. 160mm protru                                                                               | ding capping to external side of mul                                                                                  |
|                           | Color RAL 9005 Matt<br>Coating PPC Tiger series 68 Hi                                                                             | Weathering 068/80037                                                                                                  |
| 05                        | Metal Spandrel panel                                                                                                              |                                                                                                                       |
|                           | Color RAL 9005 Matt<br>Coating PPC Tiger series 68 Hi                                                                             | Weathering 068/80037                                                                                                  |
| 00                        | Metal Balustrade Louvres                                                                                                          |                                                                                                                       |
| 06                        | Color RAL 9005 Matt<br>Coating PPC Tiger series 68 Hi                                                                             | Weathering 068/80037                                                                                                  |
| 07                        |                                                                                                                                   |                                                                                                                       |
| 07                        | Residential ventilation grille<br>Aluminium mesh<br>Coating PPC Tiger series 68 Hi                                                | Weathering 068/80037                                                                                                  |
| 00                        |                                                                                                                                   |                                                                                                                       |
| 08                        | Decorative 'C' profile<br>Aluminium. Concealed Fixings<br>Coating PPC Tiger series 68 Hi                                          | Weathering 068/80037                                                                                                  |
| 09                        | Decorative Screen                                                                                                                 |                                                                                                                       |
|                           | Aluminium. Concealed Fixings<br>Logo 101 KX<br>Coating PPC Tiger series 68 Hi                                                     | Weathering 068/80037                                                                                                  |
| 10                        | Entrance canopie                                                                                                                  |                                                                                                                       |
|                           | Aluminium. Concealed Fixings<br>Coating PPC Tiger series 68 Hi                                                                    | Weathering 068/80037                                                                                                  |
|                           |                                                                                                                                   |                                                                                                                       |
|                           |                                                                                                                                   |                                                                                                                       |
| - 19.11                   | .18 Issue to Camden                                                                                                               |                                                                                                                       |
| REV DA1                   |                                                                                                                                   |                                                                                                                       |
| тт                        |                                                                                                                                   |                                                                                                                       |
|                           | 3.12 The Record Hall, 16-16A Baldwin<br>3.12 The Record Hall, 16-16A Baldwin                                                      | s Garden, London, EC1N 7RJ                                                                                            |
| JOB TITLE                 | 3176 8192 e. info@hutchinsonandpartners.                                                                                          | com w. www.hutchinsonandpartners.com                                                                                  |
| Stanle                    | y Sidings, 101 Camley                                                                                                             | / Street, Camden                                                                                                      |
|                           | ITLE/LOCATION                                                                                                                     |                                                                                                                       |
| DRAWN BY<br>JG<br>PROJECT | CHECKED SCALE<br>GFV 1:25 @ A1 / 1:50<br>DRAWING NO                                                                               | @ A3 STATUS<br>STAGE 05<br>REVIS                                                                                      |
| 1602                      | 22 01 AP 004                                                                                                                      | 0 101 -                                                                                                               |
| CLIENT                    |                                                                                                                                   |                                                                                                                       |
|                           | -                                                                                                                                 |                                                                                                                       |
|                           |                                                                                                                                   |                                                                                                                       |