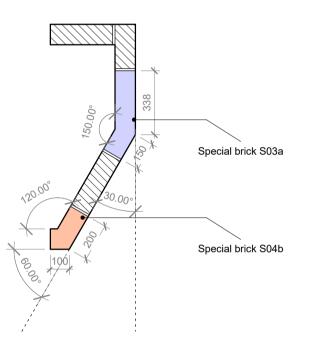

0.005

03 - Door Jamb Detail

| NOTE                 | ictor drawin                           | as and samples to                                 | he submitte          | d for approval prior to                                | 1             |
|----------------------|----------------------------------------|---------------------------------------------------|----------------------|--------------------------------------------------------|---------------|
| fabrica              | tion. Any di                           | screpancies must b                                | e reported           | to the Architect.                                      |               |
|                      |                                        | e in mm unless stat<br>be site checked pri        |                      |                                                        |               |
|                      |                                        |                                                   |                      |                                                        |               |
|                      |                                        |                                                   |                      |                                                        |               |
|                      | Structural S                           |                                                   |                      |                                                        |               |
|                      |                                        | or Level – Top of th<br>r Level (including fir    |                      | pet or tiles)                                          |               |
| Consu                | ltant Drawir                           | ngs. Specific drawir                              |                      | l relevant Specification<br>on can be found unde       |               |
| followi<br>0000      | ng drawing<br>Site                     | series:                                           | 3200                 | Internal Openings                                      |               |
| 0010                 | GA Eleva                               |                                                   | 3500                 | Metal Works<br>Suspended Ceilings                      |               |
| 0030<br>0040<br>0400 | GA Section<br>3D Views<br>Fire Strate  |                                                   | 3600<br>4300<br>5000 | Balconies<br>Floors<br>Mainly Ducted                   |               |
| 1000<br>2000         | Substruct<br>Structure                 | ure<br>Coordination                               | 6600<br>7300         | Mainly Electrical<br>Kitchen                           |               |
| 2100<br>2200<br>2400 | External \<br>Internal W<br>Stairs and | /alls                                             | 7400<br>7500<br>7600 | Bathrooms<br>Cleaning and Mainte<br>Storage and Cupboa |               |
| 2500<br>2700         | Concrete<br>Roof                       | Finishes                                          | 7700<br>SCH31        | Entrances and Lobbi<br>Residential Interior F          | es<br>inishes |
| 3000<br>3100         | Curtain W<br>External (                |                                                   | SCH34                | Communal Interior F                                    | inishes       |
| Guidano              | ce Key                                 |                                                   |                      |                                                        |               |
| 01                   | External<br>Randers                    | Brick<br>RT Ultima 160. Din                       | nensions 46          | \8 x 108 v 38 mm                                       |               |
|                      | Wild bon<br>Mortar jo                  | d with 12mm joints<br>ints are to be recce        | ssed 5mm             |                                                        |               |
| 02                   | Colour M<br>Window I                   | lortar Black grey Y2<br>Profile                   | Medium               |                                                        |               |
|                      | Shueco A<br>Color RA                   | AWS 75 SI+. Top h<br>L 9005 Matt                  | • • •                | g                                                      |               |
|                      |                                        | m Cill Color RAL 90<br>PPC Tiger series 68        |                      | ering 068/80037                                        |               |
| 03                   | Door Pro<br>Shueco A                   | file<br>ADS 65 HD. Swing                          | door                 |                                                        |               |
|                      | Color RA                               | L 9005 Matt<br>PPC Tiger series 68                |                      | ering 068/80037                                        |               |
|                      |                                        |                                                   |                      |                                                        |               |
| 04                   | Shueco F                               | vall profile<br>FWS 50. 160mm pr<br>L 9005 Matt   | otruding ca          | pping to external side                                 | of mulli      |
|                      |                                        | PPC Tiger series 68                               | 3 Hi Weathe          | ering 068/80037                                        |               |
| 05                   |                                        | andrel panel                                      |                      |                                                        |               |
|                      |                                        | L 9005 Matt<br>PPC Tiger series 68                | 3 Hi Weathe          | ering 068/80037                                        |               |
| 06                   |                                        | lustrade Louvres                                  |                      |                                                        |               |
|                      | Color RA                               | L 9005 Matt<br>PPC Tiger series 68                | 3 Hi Weathe          | ering 068/80037                                        |               |
|                      |                                        |                                                   |                      |                                                        |               |
| 07                   | Aluminiu                               |                                                   |                      |                                                        |               |
|                      | Coating I                              | PPC Tiger series 68                               | 3 Hi Weathe          | ering 068/80037                                        |               |
| 08                   |                                        | /e 'C' profile                                    | <b>7</b> 0           |                                                        |               |
|                      |                                        | m. Concealed Fixin<br>PPC Tiger series 68         |                      | ering 068/80037                                        |               |
| 09                   |                                        | /e Screen                                         |                      |                                                        |               |
|                      | Logo 101                               | m. Concealed Fixin<br>  KX<br>PPC Tiger series 68 | •                    | erina 068/80037                                        |               |
| 10                   | Entrance                               | 0                                                 |                      |                                                        |               |
|                      |                                        | m. Concealed Fixin<br>PPC Tiger series 68         |                      | ering 068/80037                                        |               |
|                      |                                        |                                                   |                      |                                                        |               |
|                      |                                        |                                                   |                      |                                                        |               |
|                      |                                        |                                                   |                      |                                                        |               |
| - 19.11.<br>REV DAT  | 18 Issue to<br>E NOTES                 | Camden                                            |                      |                                                        |               |
|                      |                                        | STA                                               | GE 05                |                                                        |               |
| ч                    | ͳͿʹͲʹϹʹ                                | HINGON                                            | J &, D               | ARTNER                                                 | S             |
|                      | 3.12 The                               | Record Hall, 16-16A Bal                           | dwin's Garden        | , London, EC1N 7RJ                                     |               |
| JOB TITLE            |                                        |                                                   | W. W. V              | www.hutchinsonandpartners                              |               |
| Stanley              | y Siding                               | gs, 101 Cam                                       | ley Stre             | eet, Camden                                            |               |
|                      |                                        |                                                   | Pov                  | Dotoilo                                                |               |
| туріса               | Acces                                  | ss to Terrace                                     | е Бау -              | Details                                                |               |
| DRAWN BY             | CHECKED<br>GFV                         | scale<br>1:5 @ A1 / 1:1                           | 0 @ A3               | STATUS<br>STAGE 05                                     |               |
| PROJECT              |                                        |                                                   |                      |                                                        | REVISI        |
| 1602                 | .2                                     | 01 AP 00                                          | 140 10               | J4                                                     | -             |
| CLIENT               |                                        |                                                   | 1                    |                                                        |               |
|                      | -                                      | 1                                                 |                      |                                                        |               |
|                      |                                        | Ardr                                              | no                   | ore                                                    |               |
| © 2018 нгт           |                                        | & PARTNERS Limit                                  | ted                  |                                                        |               |
|                      |                                        |                                                   |                      |                                                        |               |