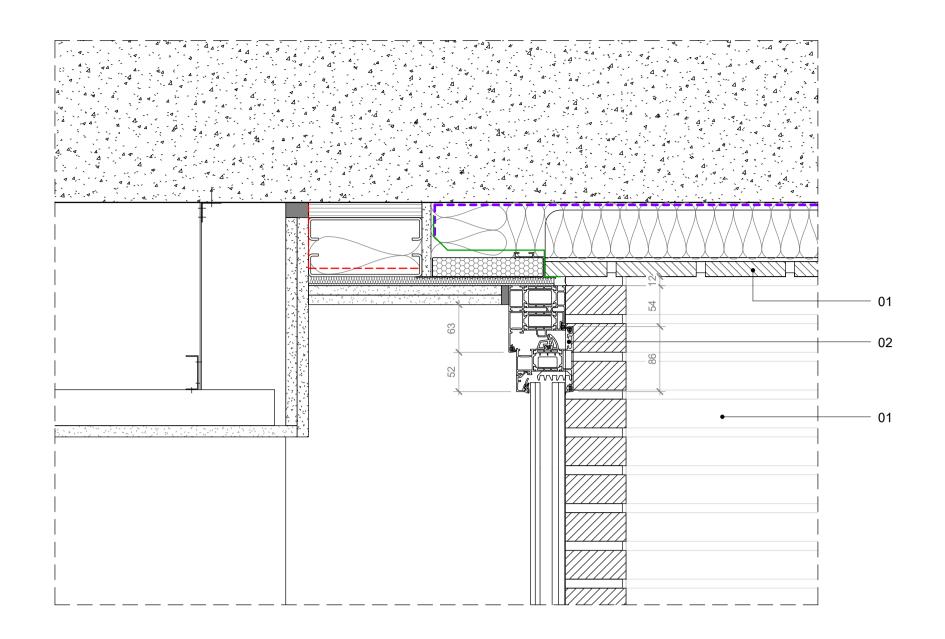

| NOTE                      |                                                                                                                                   |                                                                                                                       |
|---------------------------|-----------------------------------------------------------------------------------------------------------------------------------|-----------------------------------------------------------------------------------------------------------------------|
| Contra                    | actor drawings and samples to be s                                                                                                |                                                                                                                       |
|                           | ation. Any discrepancies must be re<br>nensions are in mm unless stated c                                                         |                                                                                                                       |
| All din                   | nensions to be site checked prior to                                                                                              | fabrication/construction                                                                                              |
|                           |                                                                                                                                   |                                                                                                                       |
|                           | - Structural Slab Level                                                                                                           |                                                                                                                       |
|                           | Screed Floor Level – Top of the S<br>Finish Floor Level (including finish                                                         |                                                                                                                       |
| Consi                     | lrawing must be read in conjunction<br>ultant Drawings. Specific drawing in<br>ing drawing series:                                | with all relevant Specifications and formation can be found under the                                                 |
| 0000<br>0010              | Site                                                                                                                              | 3200 Internal Openings<br>3400 Metal Works                                                                            |
| 0020<br>0030              | GA Elevations<br>GA Sections                                                                                                      | 3500 Suspended Ceilings<br>3600 Balconies                                                                             |
| 0040<br>0400<br>1000      | Fire Strategy                                                                                                                     | 4300 Floors<br>5000 Mainly Ducted<br>6600 Mainly Electrical                                                           |
| 2000<br>2100              | Structure Coordination<br>External Walls                                                                                          | 7300 Kitchen<br>7400 Bathrooms                                                                                        |
| 2200<br>2400<br>2500      | Stairs and Ramps                                                                                                                  | <ul><li>7500 Cleaning and Maintenance</li><li>7600 Storage and Cupboards</li><li>7700 Entrances and Lobbies</li></ul> |
| 2700<br>3000<br>3100      | Curtain Walling                                                                                                                   | SCH31 Residential Interior Finishes<br>SCH34 Communal Interior Finishes                                               |
| Guidan                    | External Openings<br>ce Key                                                                                                       |                                                                                                                       |
| 01                        | External Brick                                                                                                                    |                                                                                                                       |
|                           | Randers RT Ultima 160. Dimens<br>Wild bond with 12mm joints<br>Mortar joints are to be reccesse<br>Colour Mortar Black grey Y2 Me | d 5mm                                                                                                                 |
| 02                        | Window Profile<br>Shueco AWS 75 SI+. Top hung<br>Color RAL 9005 Matt                                                              | opening                                                                                                               |
|                           | Aluminium Cill Color RAL 9005<br>Coating PPC Tiger series 68 Hi                                                                   |                                                                                                                       |
| 03                        | Door Profile<br>Shueco ADS 65 HD. Swing doo<br>Color RAL 9005 Matt                                                                | r                                                                                                                     |
|                           | Coating PPC Tiger series 68 Hi                                                                                                    | Weathering 068/80037                                                                                                  |
| 04                        | Curtain wall profile<br>Shueco FWS 50. 160mm protru                                                                               | ding capping to external side of mul                                                                                  |
|                           | Color RAL 9005 Matt<br>Coating PPC Tiger series 68 Hi                                                                             | Weathering 068/80037                                                                                                  |
| 05                        | Metal Spandrel panel                                                                                                              |                                                                                                                       |
|                           | Color RAL 9005 Matt<br>Coating PPC Tiger series 68 Hi                                                                             | Weathering 068/80037                                                                                                  |
| 00                        | Metal Balustrade Louvres                                                                                                          |                                                                                                                       |
| 06                        | Color RAL 9005 Matt<br>Coating PPC Tiger series 68 Hi                                                                             | Weathering 068/80037                                                                                                  |
| 07                        |                                                                                                                                   |                                                                                                                       |
| 07                        | Residential ventilation grille<br>Aluminium mesh<br>Coating PPC Tiger series 68 Hi                                                | Weathering 068/80037                                                                                                  |
| 00                        |                                                                                                                                   |                                                                                                                       |
| 08                        | Decorative 'C' profile<br>Aluminium. Concealed Fixings<br>Coating PPC Tiger series 68 Hi                                          | Weathering 068/80037                                                                                                  |
| 09                        | Decorative Screen                                                                                                                 |                                                                                                                       |
|                           | Aluminium. Concealed Fixings<br>Logo 101 KX<br>Coating PPC Tiger series 68 Hi                                                     | Weathering 068/80037                                                                                                  |
| 10                        | Entrance canopie                                                                                                                  |                                                                                                                       |
|                           | Aluminium. Concealed Fixings<br>Coating PPC Tiger series 68 Hi                                                                    | Weathering 068/80037                                                                                                  |
|                           |                                                                                                                                   |                                                                                                                       |
|                           |                                                                                                                                   |                                                                                                                       |
| - 19.11                   | .18 Issue to Camden                                                                                                               |                                                                                                                       |
| REV DA1                   |                                                                                                                                   |                                                                                                                       |
| тт                        |                                                                                                                                   |                                                                                                                       |
|                           | 3.12 The Record Hall, 16-16A Baldwin<br>3.12 The Record Hall, 16-16A Baldwin                                                      | s Garden, London, EC1N 7RJ                                                                                            |
| JOB TITLE                 | 3176 8192 e. info@hutchinsonandpartners.                                                                                          | com w. www.hutchinsonandpartners.com                                                                                  |
| Stanle                    | y Sidings, 101 Camley                                                                                                             | / Street, Camden                                                                                                      |
|                           | ITLE/LOCATION                                                                                                                     |                                                                                                                       |
| DRAWN BY<br>JG<br>PROJECT | CHECKED SCALE<br>GFV 1:25 @ A1 / 1:50<br>DRAWING NO                                                                               | @ A3 STATUS<br>STAGE 05<br>REVIS                                                                                      |
| 1602                      | 22 01 AP 004                                                                                                                      | 0 101 -                                                                                                               |
| CLIENT                    |                                                                                                                                   |                                                                                                                       |
|                           | -                                                                                                                                 |                                                                                                                       |
|                           |                                                                                                                                   |                                                                                                                       |