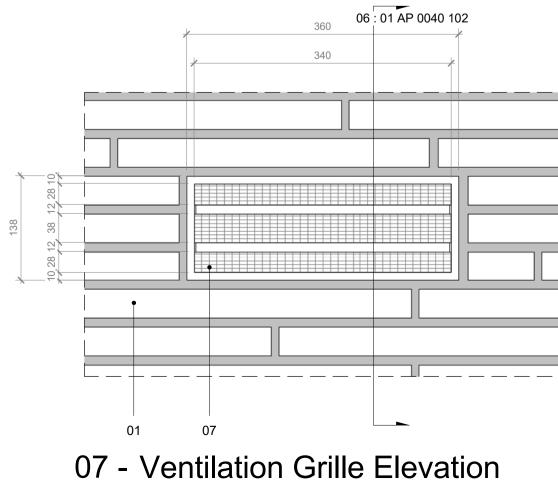

0.005

02 - Soldier course Elevation

| All boundaries inc                                                                                                   | dicative only and to                                                                                                                                                                    | be confirmed by others                                                                                     | -                                                                                     |                                                                                                                                                                                                                                                     |                                                  |
|----------------------------------------------------------------------------------------------------------------------|-----------------------------------------------------------------------------------------------------------------------------------------------------------------------------------------|------------------------------------------------------------------------------------------------------------|---------------------------------------------------------------------------------------|-----------------------------------------------------------------------------------------------------------------------------------------------------------------------------------------------------------------------------------------------------|--------------------------------------------------|
| fabrica<br>All din                                                                                                   | actor drawin<br>ation. Any di<br>nensions are                                                                                                                                           | gs and samples t<br>screpancies mus<br>e in mm unless sta<br>be site checked p                             | t be reported<br>ated otherwis                                                        | e                                                                                                                                                                                                                                                   | r to                                             |
| SFL –<br>FFL –<br>This d<br>Consu                                                                                    | Finish Floor                                                                                                                                                                            | or Level – Top of<br>r Level (including<br>t be read in conju<br>ngs. Specific draw                        | finish eg: car<br>nction with al                                                      | pet or tiles)<br>I relevant Specifica<br>on can be found un                                                                                                                                                                                         |                                                  |
| 0000<br>0010<br>0020<br>0030<br>0040<br>0400<br>1000<br>2000<br>2100<br>2200<br>2400<br>2500<br>2700<br>3000<br>3100 | Site<br>GA Plans<br>GA Eleva<br>GA Sectio<br>3D Views<br>Fire Strate<br>Substruct<br>Structure<br>External V<br>Internal W<br>Stairs and<br>Concrete<br>Roof<br>Curtain W<br>External O | & Reference Pla<br>tions<br>egy<br>ure<br>Coordination<br>Valls<br>/alls<br>I Ramps<br>Finishes<br>/alling | 3500<br>3600<br>4300<br>5000<br>6600<br>7300<br>7400<br>7500<br>7600<br>7700<br>SCH31 | Internal Openings<br>Metal Works<br>Suspended Ceiling<br>Balconies<br>Floors<br>Mainly Ducted<br>Mainly Electrical<br>Kitchen<br>Bathrooms<br>Cleaning and Maii<br>Storage and Cupt<br>Entrances and Loo<br>Residential Interio<br>Communal Interio | gs<br>ntenance<br>poards<br>bbies<br>pr Finishes |
| 01                                                                                                                   | External                                                                                                                                                                                |                                                                                                            |                                                                                       |                                                                                                                                                                                                                                                     |                                                  |
|                                                                                                                      | Randers<br>Wild bond<br>Mortar joi                                                                                                                                                      |                                                                                                            | ts<br>cessed 5mm                                                                      | 8 x 108 x 38 mm                                                                                                                                                                                                                                     |                                                  |
| 02                                                                                                                   | Window I<br>Shueco A<br>Color RA<br>Aluminiur                                                                                                                                           | • •                                                                                                        | hung opening<br>9005 Matt                                                             | -                                                                                                                                                                                                                                                   |                                                  |
| 03                                                                                                                   | Color RA                                                                                                                                                                                | file<br>ADS 65 HD. Swin<br>L 9005 Matt<br>PPC Tiger series                                                 | -                                                                                     | ering 068/80037                                                                                                                                                                                                                                     |                                                  |
| 04                                                                                                                   | Shueco F<br>Color RA                                                                                                                                                                    | vall profile<br>FWS 50. 160mm<br>L 9005 Matt<br>PPC Tiger series                                           |                                                                                       | pping to external si<br>ering 068/80037                                                                                                                                                                                                             | de of mullio                                     |
| 05                                                                                                                   | Color RA                                                                                                                                                                                | andrel panel<br>L 9005 Matt<br>PPC Tiger series                                                            | 68 Hi Weathe                                                                          | ering 068/80037                                                                                                                                                                                                                                     |                                                  |
| 06                                                                                                                   | Color RA                                                                                                                                                                                | lustrade Louvres<br>L 9005 Matt<br>PPC Tiger series                                                        | 68 Hi Weathe                                                                          | ering 068/80037                                                                                                                                                                                                                                     |                                                  |
| 07                                                                                                                   | Aluminiur                                                                                                                                                                               | ial ventilation grill<br>n mesh<br>PPC Tiger series                                                        |                                                                                       | ering 068/80037                                                                                                                                                                                                                                     |                                                  |
| 08                                                                                                                   | Aluminiu                                                                                                                                                                                | ve 'C' profile<br>m. Concealed Fix<br>PPC Tiger series                                                     |                                                                                       | ering 068/80037                                                                                                                                                                                                                                     |                                                  |
| 09                                                                                                                   | Aluminiur<br>Logo 101<br>Coating F                                                                                                                                                      | PPC Tiger series                                                                                           | C                                                                                     | ering 068/80037                                                                                                                                                                                                                                     |                                                  |
| 10                                                                                                                   |                                                                                                                                                                                         | canopie<br>m. Concealed Fix<br>PPC Tiger series                                                            |                                                                                       | ering 068/80037                                                                                                                                                                                                                                     |                                                  |
|                                                                                                                      | .18 Issue to                                                                                                                                                                            | Camden                                                                                                     |                                                                                       |                                                                                                                                                                                                                                                     | JG                                               |
| REV DAT                                                                                                              | E NOTES                                                                                                                                                                                 | STA                                                                                                        | GE 05                                                                                 |                                                                                                                                                                                                                                                     | IN1                                              |
| t. 020                                                                                                               | 3.12 The<br>3176 8192 e.i                                                                                                                                                               | Record Hall, 16-16A E<br>nfo@hutchinsonandpa                                                               | Baldwin's Garden<br>artners.com w. v                                                  | ARTNE<br>, London, EC1N 7RJ<br>www.hutchinsonandpart                                                                                                                                                                                                | ners.com                                         |
|                                                                                                                      | ITLE / LOCATIO                                                                                                                                                                          | ential Bay -                                                                                               | Details                                                                               |                                                                                                                                                                                                                                                     |                                                  |
| DRAWN BY<br>JG<br>PROJECT                                                                                            | CHECKED<br>GFV                                                                                                                                                                          | SCALE<br>1:5 @ A1 / 1:<br>DRAWING NO                                                                       | :10 @ A3                                                                              | STATUS<br>STAGE (                                                                                                                                                                                                                                   | )5<br>REVISIO                                    |
| 1602<br>CLIENT                                                                                                       | 22                                                                                                                                                                                      | 01 AP C                                                                                                    | 040 10                                                                                | )2                                                                                                                                                                                                                                                  | -                                                |
|                                                                                                                      |                                                                                                                                                                                         |                                                                                                            |                                                                                       | bre                                                                                                                                                                                                                                                 |                                                  |
|                                                                                                                      |                                                                                                                                                                                         |                                                                                                            |                                                                                       | re                                                                                                                                                                                                                                                  |                                                  |
| © 2018 HU                                                                                                            | TCHINSON                                                                                                                                                                                | & PARTNERS Lir                                                                                             | nited                                                                                 |                                                                                                                                                                                                                                                     |                                                  |