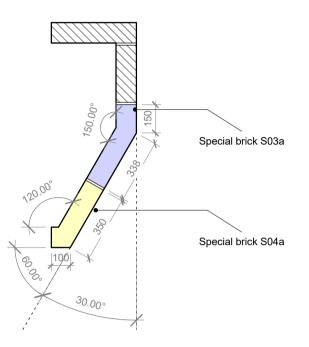

| NOTE                      |                                                                                                                                   |                                                                                                                       |
|---------------------------|-----------------------------------------------------------------------------------------------------------------------------------|-----------------------------------------------------------------------------------------------------------------------|
| Contra                    | actor drawings and samples to be s                                                                                                |                                                                                                                       |
|                           | ation. Any discrepancies must be re<br>nensions are in mm unless stated c                                                         |                                                                                                                       |
| All din                   | nensions to be site checked prior to                                                                                              | fabrication/construction                                                                                              |
|                           |                                                                                                                                   |                                                                                                                       |
|                           | - Structural Slab Level                                                                                                           |                                                                                                                       |
|                           | Screed Floor Level – Top of the S<br>Finish Floor Level (including finish                                                         |                                                                                                                       |
| Consi                     | lrawing must be read in conjunction<br>ultant Drawings. Specific drawing in<br>ing drawing series:                                | with all relevant Specifications and formation can be found under the                                                 |
| 0000<br>0010              | Site                                                                                                                              | 3200 Internal Openings<br>3400 Metal Works                                                                            |
| 0020<br>0030              | GA Elevations<br>GA Sections                                                                                                      | 3500 Suspended Ceilings<br>3600 Balconies                                                                             |
| 0040<br>0400<br>1000      | Fire Strategy                                                                                                                     | 4300 Floors<br>5000 Mainly Ducted<br>6600 Mainly Electrical                                                           |
| 2000<br>2100              | Structure Coordination<br>External Walls                                                                                          | 7300 Kitchen<br>7400 Bathrooms                                                                                        |
| 2200<br>2400<br>2500      | Stairs and Ramps                                                                                                                  | <ul><li>7500 Cleaning and Maintenance</li><li>7600 Storage and Cupboards</li><li>7700 Entrances and Lobbies</li></ul> |
| 2700<br>3000<br>3100      | Curtain Walling                                                                                                                   | SCH31 Residential Interior Finishes<br>SCH34 Communal Interior Finishes                                               |
| Guidan                    | External Openings<br>ce Key                                                                                                       |                                                                                                                       |
| 01                        | External Brick                                                                                                                    |                                                                                                                       |
|                           | Randers RT Ultima 160. Dimens<br>Wild bond with 12mm joints<br>Mortar joints are to be reccesse<br>Colour Mortar Black grey Y2 Me | d 5mm                                                                                                                 |
| 02                        | Window Profile<br>Shueco AWS 75 SI+. Top hung<br>Color RAL 9005 Matt                                                              | opening                                                                                                               |
|                           | Aluminium Cill Color RAL 9005<br>Coating PPC Tiger series 68 Hi                                                                   |                                                                                                                       |
| 03                        | Door Profile<br>Shueco ADS 65 HD. Swing doo<br>Color RAL 9005 Matt                                                                | r                                                                                                                     |
|                           | Coating PPC Tiger series 68 Hi                                                                                                    | Weathering 068/80037                                                                                                  |
| 04                        | Curtain wall profile<br>Shueco FWS 50. 160mm protru                                                                               | ding capping to external side of mul                                                                                  |
|                           | Color RAL 9005 Matt<br>Coating PPC Tiger series 68 Hi                                                                             | Weathering 068/80037                                                                                                  |
| 05                        | Metal Spandrel panel                                                                                                              |                                                                                                                       |
|                           | Color RAL 9005 Matt<br>Coating PPC Tiger series 68 Hi                                                                             | Weathering 068/80037                                                                                                  |
| 00                        | Metal Balustrade Louvres                                                                                                          |                                                                                                                       |
| 06                        | Color RAL 9005 Matt<br>Coating PPC Tiger series 68 Hi                                                                             | Weathering 068/80037                                                                                                  |
| 07                        |                                                                                                                                   |                                                                                                                       |
| 07                        | Residential ventilation grille<br>Aluminium mesh<br>Coating PPC Tiger series 68 Hi                                                | Weathering 068/80037                                                                                                  |
| 00                        |                                                                                                                                   |                                                                                                                       |
| 08                        | Decorative 'C' profile<br>Aluminium. Concealed Fixings<br>Coating PPC Tiger series 68 Hi                                          | Weathering 068/80037                                                                                                  |
| 09                        | Decorative Screen                                                                                                                 |                                                                                                                       |
|                           | Aluminium. Concealed Fixings<br>Logo 101 KX<br>Coating PPC Tiger series 68 Hi                                                     | Weathering 068/80037                                                                                                  |
| 10                        | Entrance canopie                                                                                                                  |                                                                                                                       |
|                           | Aluminium. Concealed Fixings<br>Coating PPC Tiger series 68 Hi                                                                    | Weathering 068/80037                                                                                                  |
|                           |                                                                                                                                   |                                                                                                                       |
|                           |                                                                                                                                   |                                                                                                                       |
| - 19.11                   | .18 Issue to Camden                                                                                                               |                                                                                                                       |
| REV DA1                   |                                                                                                                                   |                                                                                                                       |
| тт                        |                                                                                                                                   |                                                                                                                       |
|                           | 3.12 The Record Hall, 16-16A Baldwin<br>3.12 The Record Hall, 16-16A Baldwin                                                      | s Garden, London, EC1N 7RJ                                                                                            |
| JOB TITLE                 | 3176 8192 e. info@hutchinsonandpartners.                                                                                          | com w. www.hutchinsonandpartners.com                                                                                  |
| Stanle                    | y Sidings, 101 Camley                                                                                                             | / Street, Camden                                                                                                      |
|                           | ITLE/LOCATION                                                                                                                     |                                                                                                                       |
| DRAWN BY<br>JG<br>PROJECT | CHECKED SCALE<br>GFV 1:25 @ A1 / 1:50<br>DRAWING NO                                                                               | @ A3 STATUS<br>STAGE 05<br>REVIS                                                                                      |
| 1602                      | 22 01 AP 004                                                                                                                      | 0 101 -                                                                                                               |
| CLIENT                    |                                                                                                                                   |                                                                                                                       |
|                           | -                                                                                                                                 |                                                                                                                       |
|                           |                                                                                                                                   |                                                                                                                       |