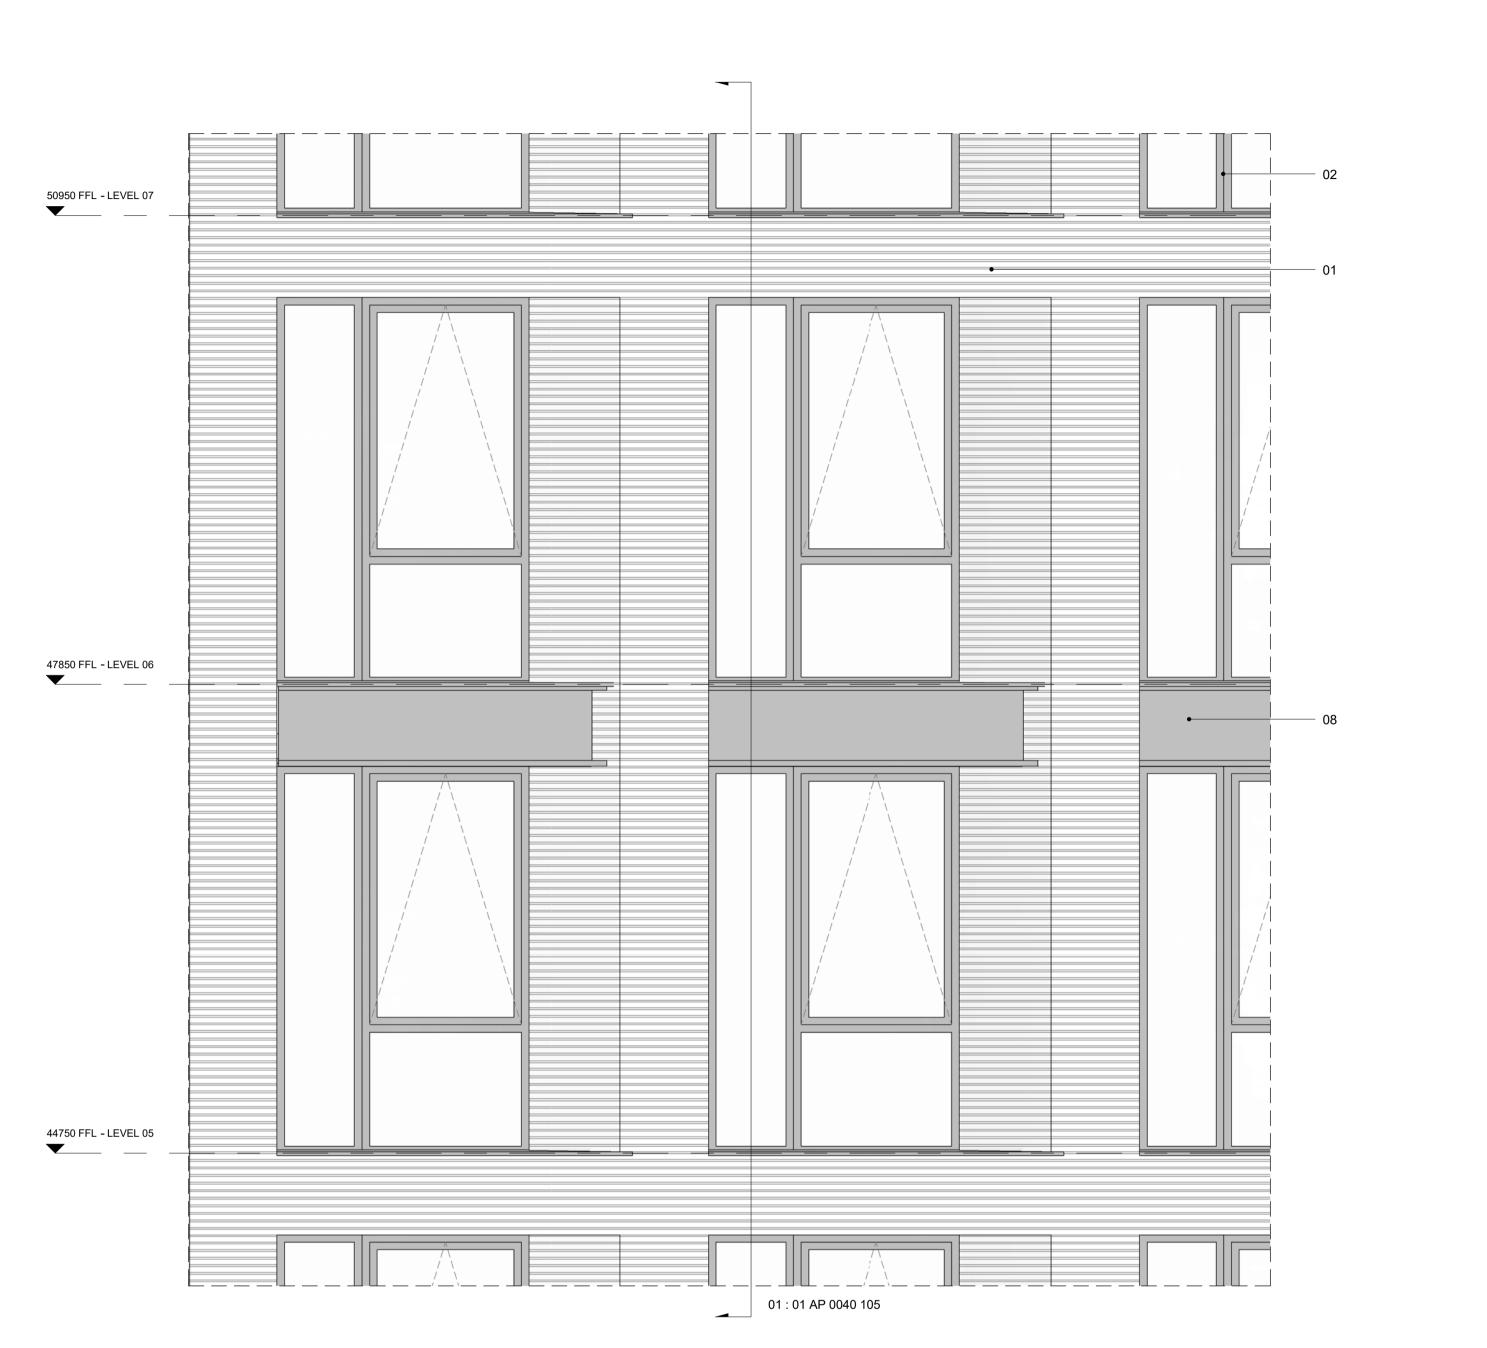

Typical Enclosed Residential Bay ELevation

Typical Enclosed Residential Bay Plan

| NOTE                 |                                        |                                                                                                |                         |                                                                                      |
|----------------------|----------------------------------------|------------------------------------------------------------------------------------------------|-------------------------|--------------------------------------------------------------------------------------|
|                      |                                        | gs and samples to<br>screpancies must                                                          |                         | ed for approval prior to to the Architect                                            |
| All din              | nensions are                           | e in mm unless sta                                                                             | ited otherwis           | e                                                                                    |
| All din              | ensions to                             | be site checked pi                                                                             | nor to fabrica          | nion/construction                                                                    |
|                      |                                        |                                                                                                |                         |                                                                                      |
|                      | Structural S                           |                                                                                                | ha Caraad               |                                                                                      |
| FFL –                | Finish Floo                            | or Level – Top of t<br>r Level (including f                                                    | ïnish eg: car           | ·                                                                                    |
| Consu                |                                        | ngs. Specific draw                                                                             |                         | l relevant Specifications and<br>on can be found under the                           |
| 0000<br>0010<br>0020 | Site<br>GA Plans<br>GA Eleva           | & Reference Plar                                                                               | 3200<br>ns 3400<br>3500 | Internal Openings<br>Metal Works<br>Suspended Ceilings                               |
| 0030<br>0040         | GA Sectio<br>3D Views                  | ons                                                                                            | 3600<br>4300            | Balconies<br>Floors                                                                  |
| 0400<br>1000<br>2000 |                                        | Coordination                                                                                   | 5000<br>6600<br>7300    | Mainly Ducted<br>Mainly Electrical<br>Kitchen                                        |
| 2100<br>2200<br>2400 | External \<br>Internal V<br>Stairs and | Valls                                                                                          | 7400<br>7500<br>7600    | Bathrooms<br>Cleaning and Maintenance<br>Storage and Cupboards                       |
| 2500<br>2700<br>3000 | Concrete<br>Roof<br>Curtain W          | Finishes                                                                                       | 7700<br>SCH31           | Entrances and Lobbies<br>Residential Interior Finishes<br>Communal Interior Finishes |
| 3100                 | External (                             |                                                                                                | 3∪П34                   |                                                                                      |
| Guidan               |                                        |                                                                                                |                         |                                                                                      |
| 01                   | Wild bon<br>Mortar jo                  | Brick<br>RT Ultima 160. Di<br>d with 12mm joints<br>ints are to be recc<br>lortar Black grey Y | s<br>essed 5mm          | 88 x 108 x 38 mm                                                                     |
| 02                   | Color RA                               | Profile<br>AWS 75 SI+. Top l<br>L 9005 Matt<br>m Cill Color RAL 9                              |                         | 9                                                                                    |
| 00                   | Coating I                              | PPC Tiger series 6                                                                             |                         | ering 068/80037                                                                      |
| 03                   | Color RA                               | nie<br>ADS 65 HD. Swing<br>L 9005 Matt<br>PPC Tiger series 6                                   | -                       | ering 068/80037                                                                      |
| 04                   |                                        | vall profile<br><sup>-</sup> WS 50. 160mm p                                                    | protrudina ca           | pping to external side of mull                                                       |
|                      | Color RA                               | PPC Tiger series 6                                                                             |                         |                                                                                      |
| 05                   | Color RA                               | andrel panel<br>L 9005 Matt<br>PPC Tiger series 6                                              |                         | ering 068/80037                                                                      |
|                      | Joaung I                               | i o nger series t                                                                              |                         |                                                                                      |
| 06                   | Color RA                               | lustrade Louvres<br>L 9005 Matt<br>PPC Tiger series 6                                          | 8 Hi Weathe             | ering 068/80037                                                                      |
| 07                   | Pooldon                                | ial ventilation grille                                                                         | 2                       |                                                                                      |
| 07                   | Aluminiu                               |                                                                                                |                         | ering 068/80037                                                                      |
| 08                   |                                        | ve 'C' profile                                                                                 |                         |                                                                                      |
|                      | Aluminiu                               | m. Concealed Fixi<br>PPC Tiger series 6                                                        |                         | ering 068/80037                                                                      |
| 09                   | Aluminiu                               | ve Screen<br>m. Concealed Fixi                                                                 | ngs                     |                                                                                      |
|                      | C C                                    | PPC Tiger series 6                                                                             | 8 Hi Weathe             | ering 068/80037                                                                      |
| 10                   |                                        | e canopie<br>m. Concealed Fixi<br>PPC Tiger series 6                                           |                         | ering 068/80037                                                                      |
|                      | 2.2.5.1.9                              |                                                                                                |                         |                                                                                      |
|                      |                                        |                                                                                                |                         |                                                                                      |
|                      |                                        |                                                                                                |                         |                                                                                      |
| - 16.02<br>REV DAT   |                                        |                                                                                                |                         | 1                                                                                    |
|                      |                                        | STA                                                                                            | GE 05                   |                                                                                      |
| Η                    |                                        |                                                                                                |                         | ARTNERS                                                                              |
|                      |                                        | Record Hall, 16-16A Ba<br>info@hutchinsonandpa                                                 |                         | , London, EC1N 7RJ<br>www.hutchinsonandpartners.com                                  |
| JOB TITLE<br>Stanle  | y Siding                               | gs, 101 Can                                                                                    | nley Stre               | eet, Camden                                                                          |
|                      | TLE / LOCATION                         | sed Resider                                                                                    | ntial Bay               | /                                                                                    |
| drawn by<br>JG       | CHECKED<br>GFV                         | SCALE<br>1:25 @ A1 / 1                                                                         | :50 @ A3                | STATUS<br>STAGE 05                                                                   |
| PROJECT              | )))                                    | DRAWING NO                                                                                     |                         | REVIS                                                                                |
| 1602                 | <u> </u>                               | 01 AP 0                                                                                        | 040 1(                  | JO -                                                                                 |
| ~=i=111              |                                        |                                                                                                | 1                       |                                                                                      |
|                      |                                        |                                                                                                |                         |                                                                                      |