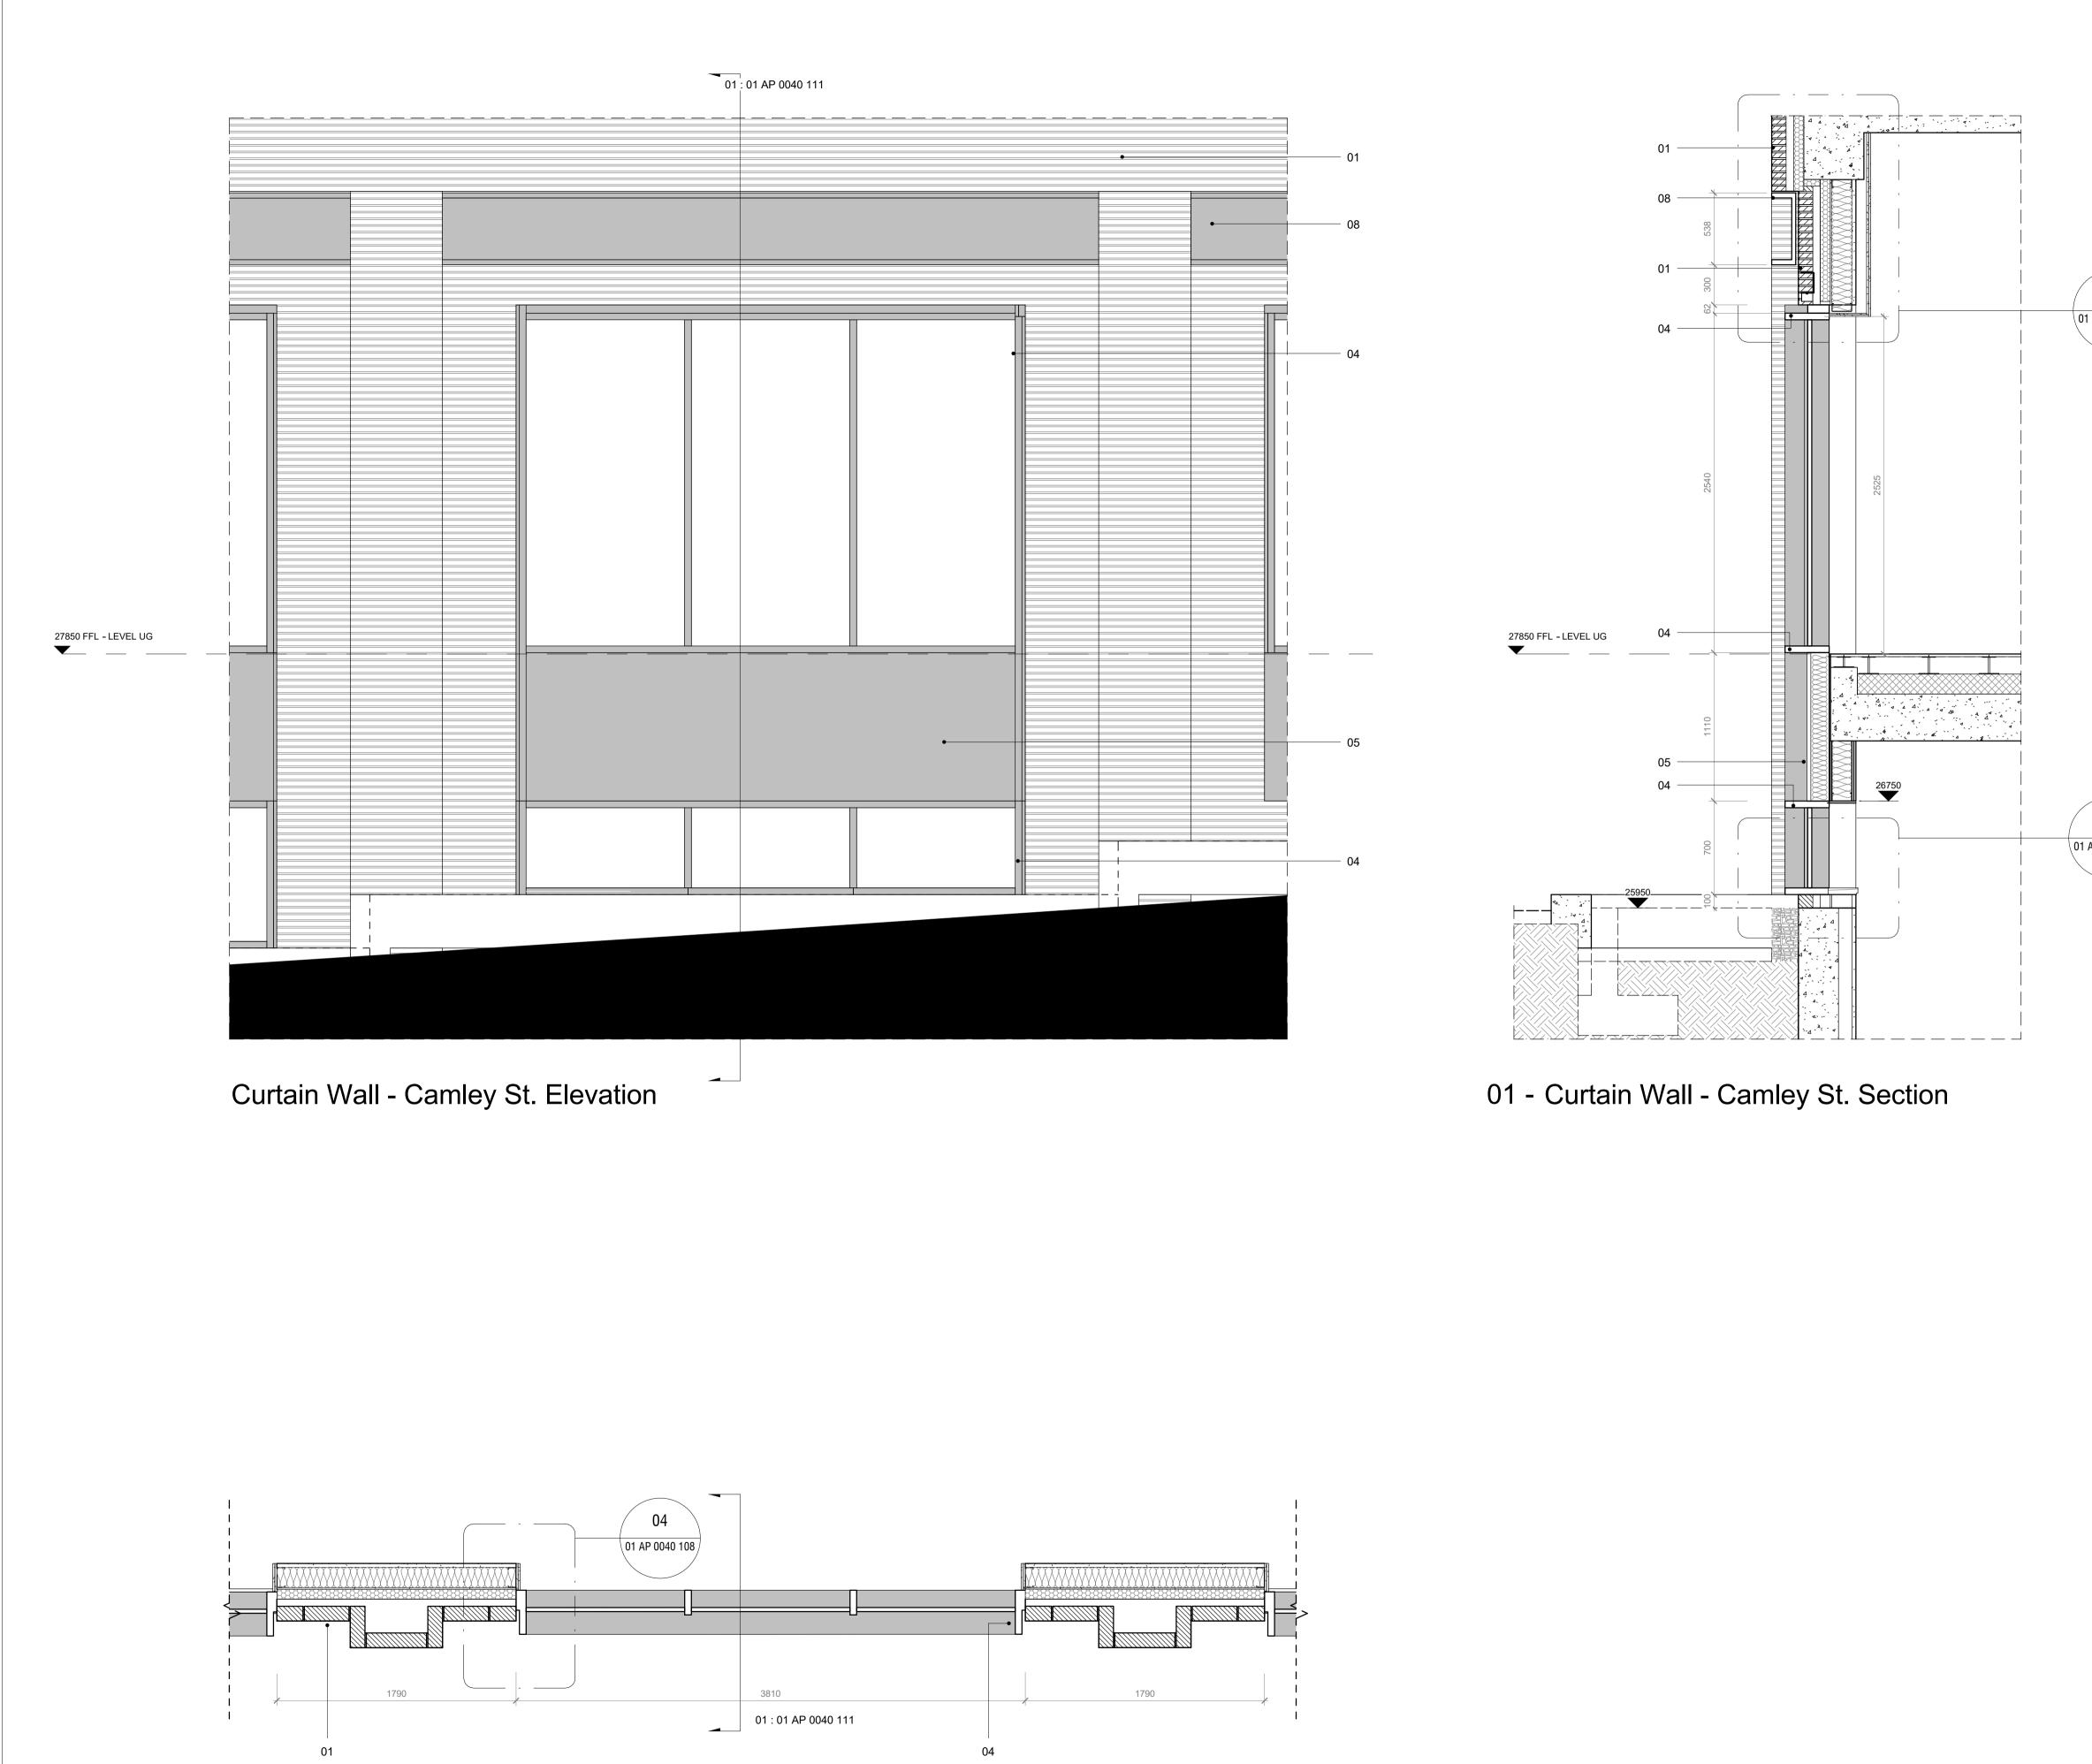

| NOTE                      |                                                                                                                                   |                                                                                                                       |
|---------------------------|-----------------------------------------------------------------------------------------------------------------------------------|-----------------------------------------------------------------------------------------------------------------------|
| Contra                    | actor drawings and samples to be s                                                                                                |                                                                                                                       |
|                           | ation. Any discrepancies must be re<br>nensions are in mm unless stated c                                                         |                                                                                                                       |
| All din                   | nensions to be site checked prior to                                                                                              | fabrication/construction                                                                                              |
|                           |                                                                                                                                   |                                                                                                                       |
|                           | - Structural Slab Level                                                                                                           |                                                                                                                       |
|                           | Screed Floor Level – Top of the S<br>Finish Floor Level (including finish                                                         |                                                                                                                       |
| Consi                     | lrawing must be read in conjunction<br>ultant Drawings. Specific drawing in<br>ing drawing series:                                | with all relevant Specifications and formation can be found under the                                                 |
| 0000<br>0010              | Site                                                                                                                              | 3200 Internal Openings<br>3400 Metal Works                                                                            |
| 0020<br>0030              | GA Elevations<br>GA Sections                                                                                                      | 3500 Suspended Ceilings<br>3600 Balconies                                                                             |
| 0040<br>0400<br>1000      | Fire Strategy                                                                                                                     | 4300 Floors<br>5000 Mainly Ducted<br>6600 Mainly Electrical                                                           |
| 2000<br>2100              | Structure Coordination<br>External Walls                                                                                          | 7300 Kitchen<br>7400 Bathrooms                                                                                        |
| 2200<br>2400<br>2500      | Stairs and Ramps                                                                                                                  | <ul><li>7500 Cleaning and Maintenance</li><li>7600 Storage and Cupboards</li><li>7700 Entrances and Lobbies</li></ul> |
| 2700<br>3000<br>3100      | Curtain Walling                                                                                                                   | SCH31 Residential Interior Finishes<br>SCH34 Communal Interior Finishes                                               |
| Guidan                    | External Openings<br>ce Key                                                                                                       |                                                                                                                       |
| 01                        | External Brick                                                                                                                    |                                                                                                                       |
|                           | Randers RT Ultima 160. Dimens<br>Wild bond with 12mm joints<br>Mortar joints are to be reccesse<br>Colour Mortar Black grey Y2 Me | d 5mm                                                                                                                 |
| 02                        | Window Profile<br>Shueco AWS 75 SI+. Top hung<br>Color RAL 9005 Matt                                                              | opening                                                                                                               |
|                           | Aluminium Cill Color RAL 9005<br>Coating PPC Tiger series 68 Hi                                                                   |                                                                                                                       |
| 03                        | Door Profile<br>Shueco ADS 65 HD. Swing doo<br>Color RAL 9005 Matt                                                                | r                                                                                                                     |
|                           | Coating PPC Tiger series 68 Hi                                                                                                    | Weathering 068/80037                                                                                                  |
| 04                        | Curtain wall profile<br>Shueco FWS 50. 160mm protru                                                                               | ding capping to external side of mul                                                                                  |
|                           | Color RAL 9005 Matt<br>Coating PPC Tiger series 68 Hi                                                                             | Weathering 068/80037                                                                                                  |
| 05                        | Metal Spandrel panel                                                                                                              |                                                                                                                       |
|                           | Color RAL 9005 Matt<br>Coating PPC Tiger series 68 Hi                                                                             | Weathering 068/80037                                                                                                  |
| 00                        | Metal Balustrade Louvres                                                                                                          |                                                                                                                       |
| 06                        | Color RAL 9005 Matt<br>Coating PPC Tiger series 68 Hi                                                                             | Weathering 068/80037                                                                                                  |
| 07                        |                                                                                                                                   |                                                                                                                       |
| 07                        | Residential ventilation grille<br>Aluminium mesh<br>Coating PPC Tiger series 68 Hi                                                | Weathering 068/80037                                                                                                  |
| 00                        |                                                                                                                                   |                                                                                                                       |
| 08                        | Decorative 'C' profile<br>Aluminium. Concealed Fixings<br>Coating PPC Tiger series 68 Hi                                          | Weathering 068/80037                                                                                                  |
| 09                        | Decorative Screen                                                                                                                 |                                                                                                                       |
|                           | Aluminium. Concealed Fixings<br>Logo 101 KX<br>Coating PPC Tiger series 68 Hi                                                     | Weathering 068/80037                                                                                                  |
| 10                        | Entrance canopie                                                                                                                  |                                                                                                                       |
|                           | Aluminium. Concealed Fixings<br>Coating PPC Tiger series 68 Hi                                                                    | Weathering 068/80037                                                                                                  |
|                           |                                                                                                                                   |                                                                                                                       |
|                           |                                                                                                                                   |                                                                                                                       |
| - 19.11                   | .18 Issue to Camden                                                                                                               |                                                                                                                       |
| REV DA1                   |                                                                                                                                   |                                                                                                                       |
| тт                        |                                                                                                                                   |                                                                                                                       |
|                           | 3.12 The Record Hall, 16-16A Baldwin<br>3.12 The Record Hall, 16-16A Baldwin                                                      | s Garden, London, EC1N 7RJ                                                                                            |
| JOB TITLE                 | 3176 8192 e. info@hutchinsonandpartners.                                                                                          | com w. www.hutchinsonandpartners.com                                                                                  |
| Stanle                    | y Sidings, 101 Camley                                                                                                             | / Street, Camden                                                                                                      |
|                           | ITLE/LOCATION                                                                                                                     |                                                                                                                       |
| DRAWN BY<br>JG<br>PROJECT | CHECKED SCALE<br>GFV 1:25 @ A1 / 1:50<br>DRAWING NO                                                                               | @ A3 STATUS<br>STAGE 05<br>REVIS                                                                                      |
| 1602                      | 22 01 AP 004                                                                                                                      | 0 101 -                                                                                                               |
| CLIENT                    |                                                                                                                                   |                                                                                                                       |
|                           | -                                                                                                                                 |                                                                                                                       |
|                           |                                                                                                                                   |                                                                                                                       |