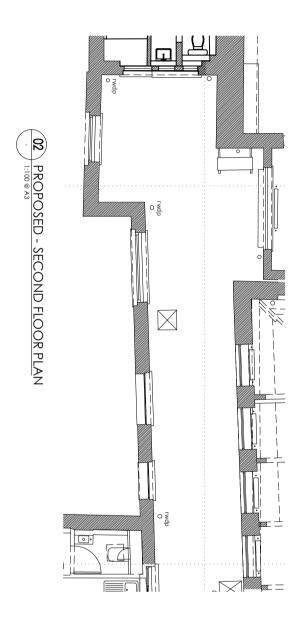

## a Z O **- 5** 0

6th Floor Queens House 55-56 Lincoln's Inn Fields LONDON WC2A 3LJ

THIS IS A CAD DRAWING
Under no circumstances shall manual alterations be made. Any discrepancy found between this drawing and any other document should be referred immediately to the architect. No dimensions are to be scaled from this drawing and all measurements should be checked on site.

Copying or reproduction of this drawing without the written permission of Fresson and Tee is not permitted.

Copyright is Reserved

Disclaimer

The hard copy accompanying the electronic data is legal transmission of information. The electronic copies are issued only for convenience of use. No responsibility for the accuracy or for any consequence resulting from the use or alteration of information is accepted.