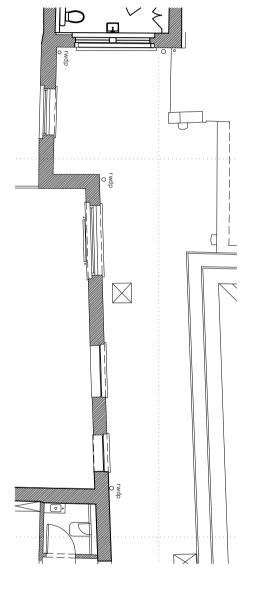

## a Z O **- 5** 0

6th Floor Queens House 55-56 Lincoln's Inn Fields LONDON WC2A 3LJ

THIS IS A CAD DRAWING
Under no circumstances shall manual alterations be made. Any discrepancy found between this drawing and any other document should be referred immediately to the architect. No dimensions are to be scaled from this drawing and all measurements should be checked on site.

Copying or reproduction of this drawing without the written permission of Fresson and Tee is not permitted.

Copyright is Reserved

Disclaimer

The hard copy accompanying the electronic data is legal transmission of information. The electronic copies are issued only for convenience of use. No responsibility for the accuracy or for any consequence resulting from the use or alteration of information is accepted.