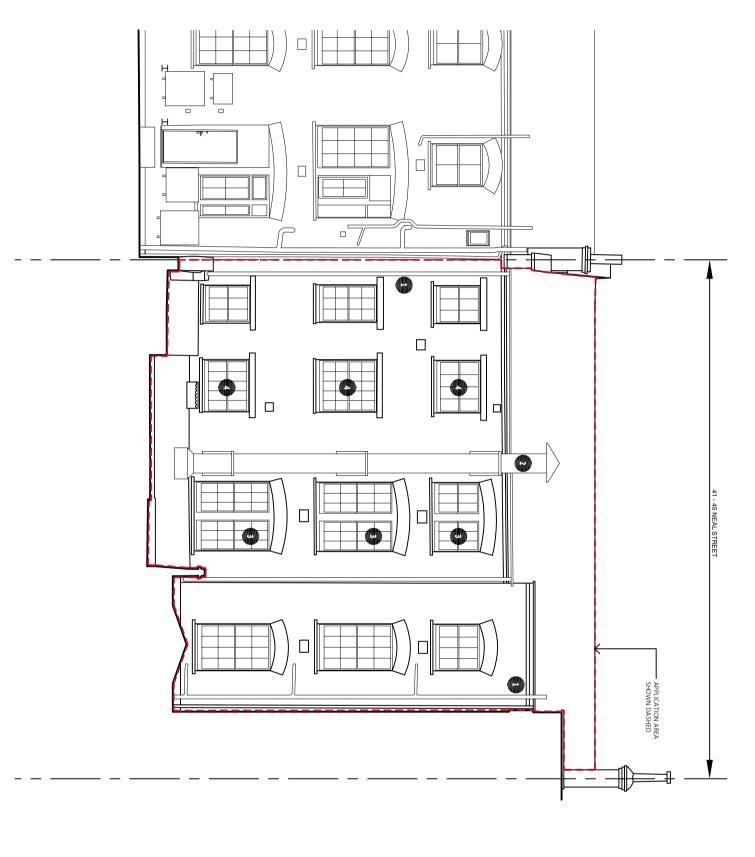

PROPOSED - REAR ELEVATION

41 - 45 Neal Street - Rear Elevation

REV

D.B.

Description

Date

Proposed - Rear Lightwell Elevation

**41 - 45 Neal Street** WC2 9QG