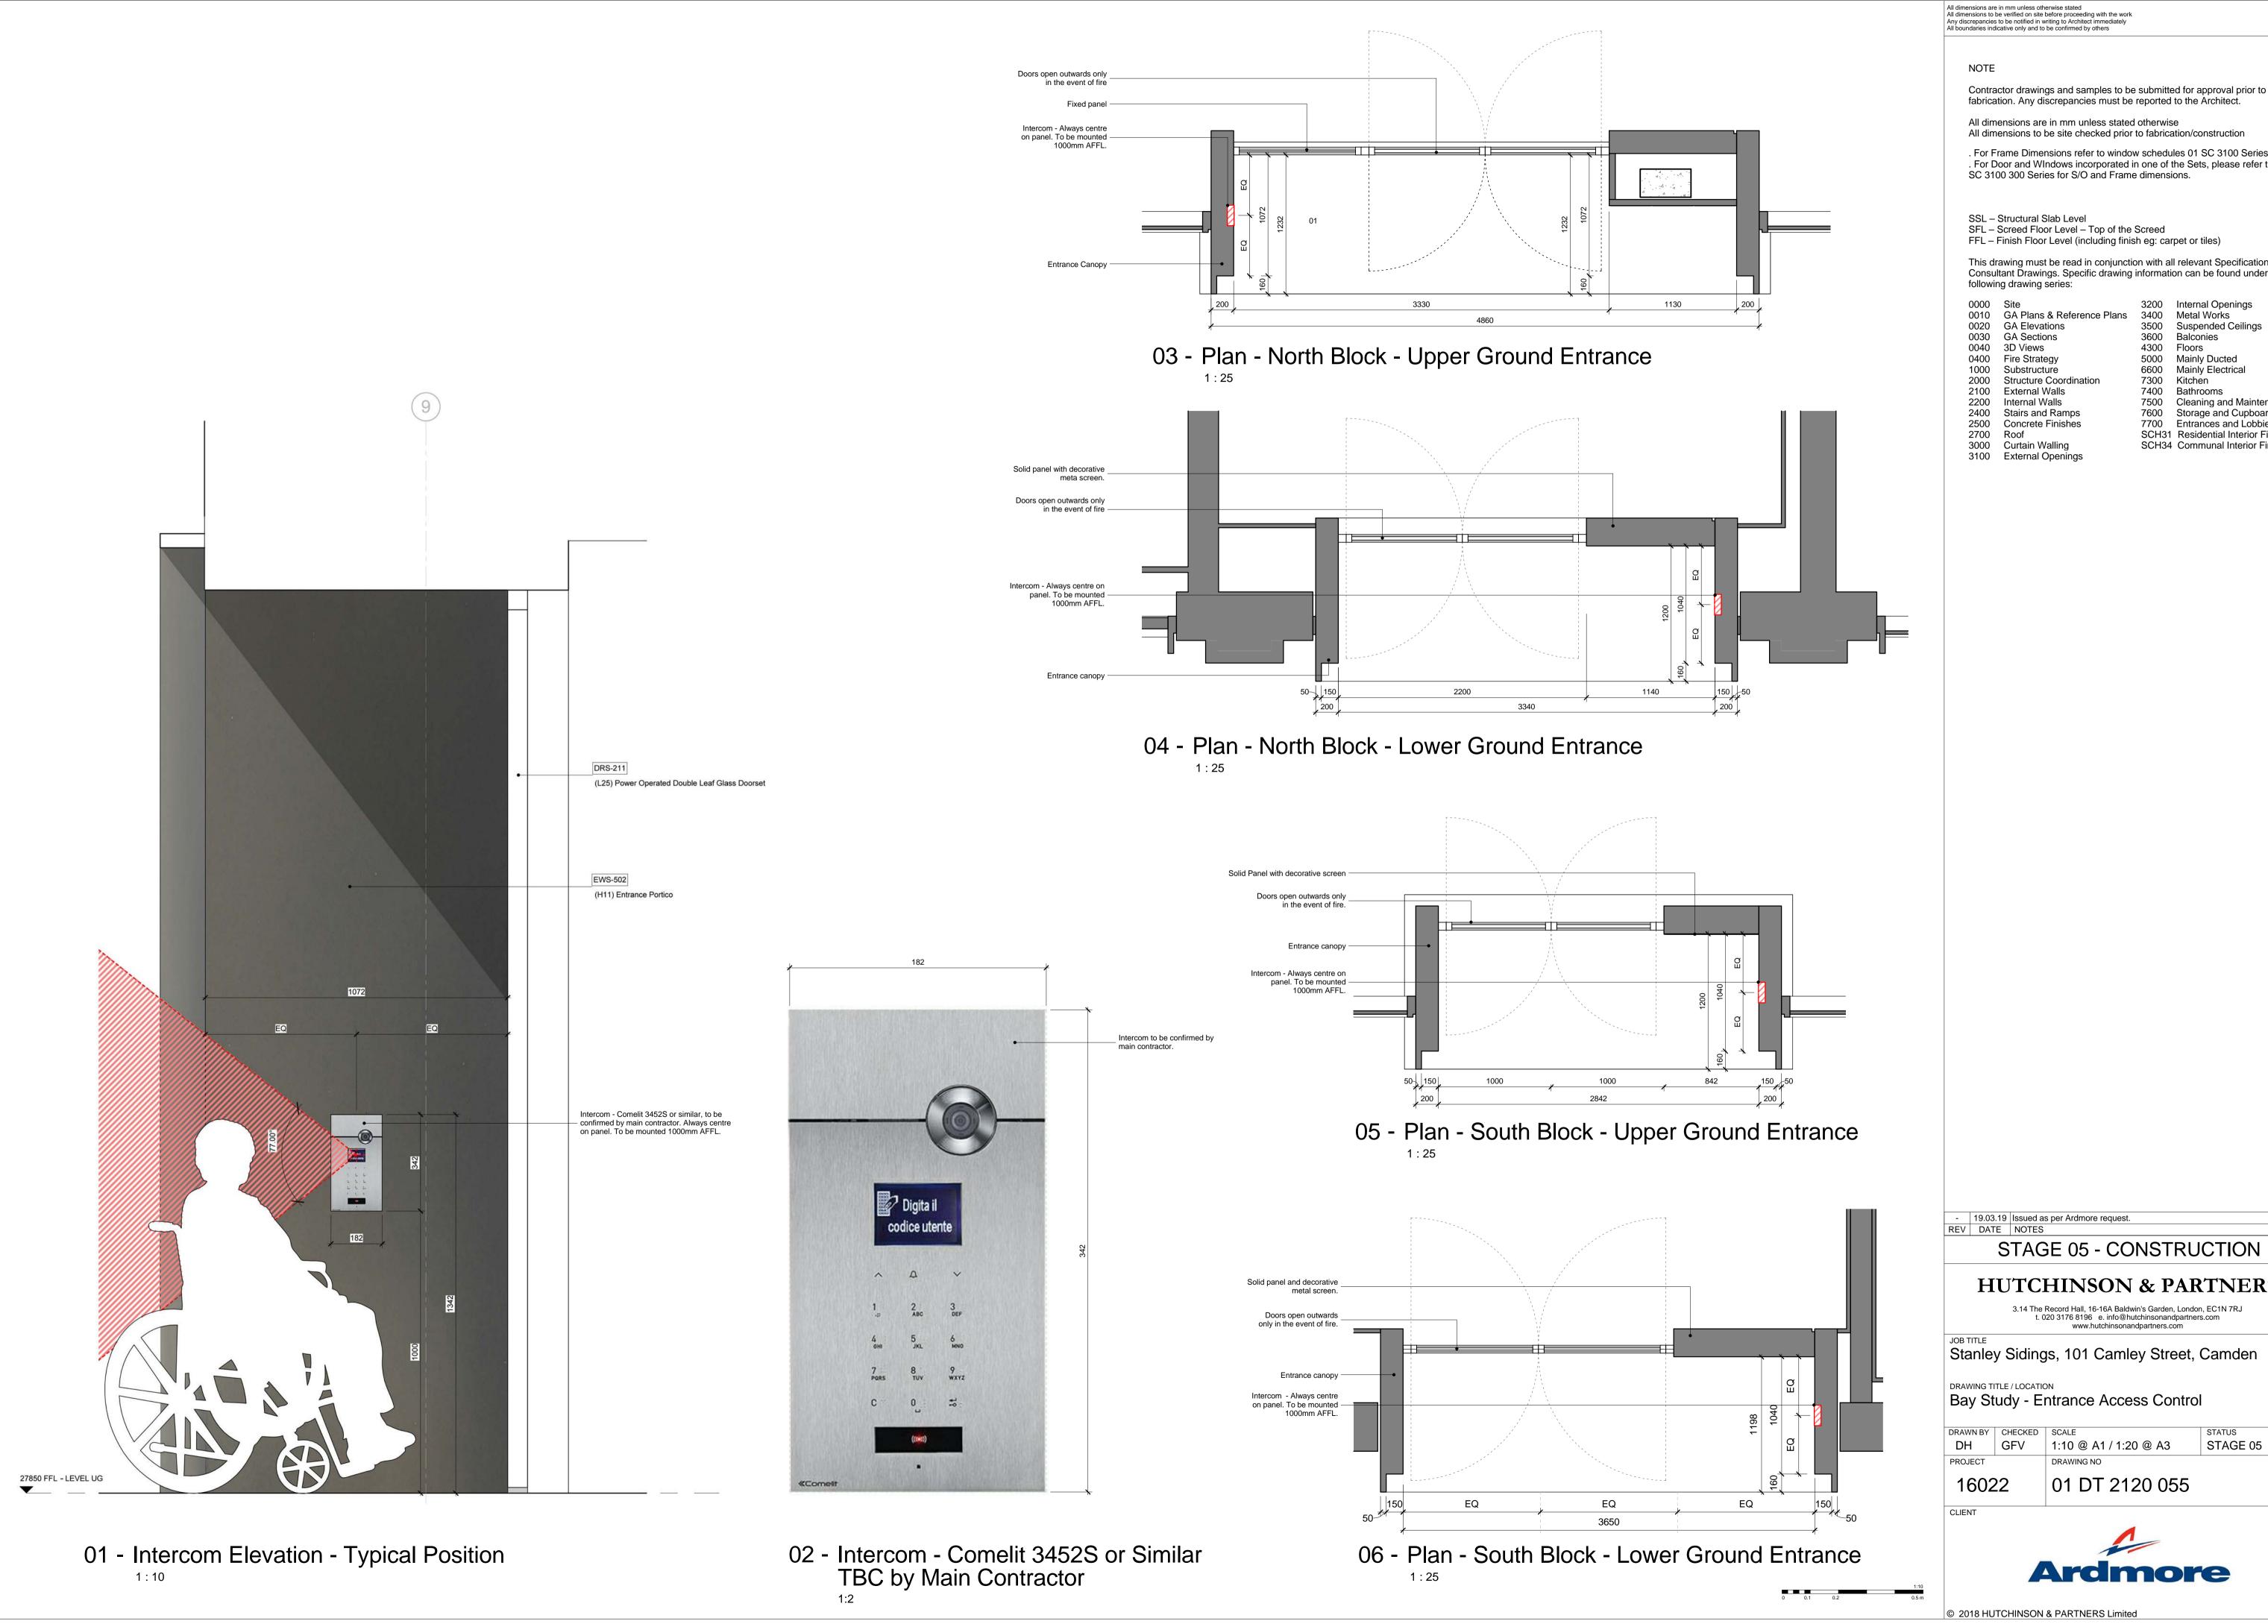

Contractor drawings and samples to be submitted for approval prior to

. For Frame Dimensions refer to window schedules 01 SC 3100 Series. . For Door and WIndows incorporated in one of the Sets, please refer to 01

This drawing must be read in conjunction with all relevant Specifications and

Consultant Drawings. Specific drawing information can be found under the

5000 Mainly Ducted

6600 Mainly Electrical 7300 Kitchen 7400 Bathrooms

7600 Storage and Cupboards 7700 Entrances and Lobbies

7500 Cleaning and Maintenance SCH31 Residential Interior Finishes SCH34 Communal Interior Finishes

## **HUTCHINSON & PARTNERS**

STAGE 05