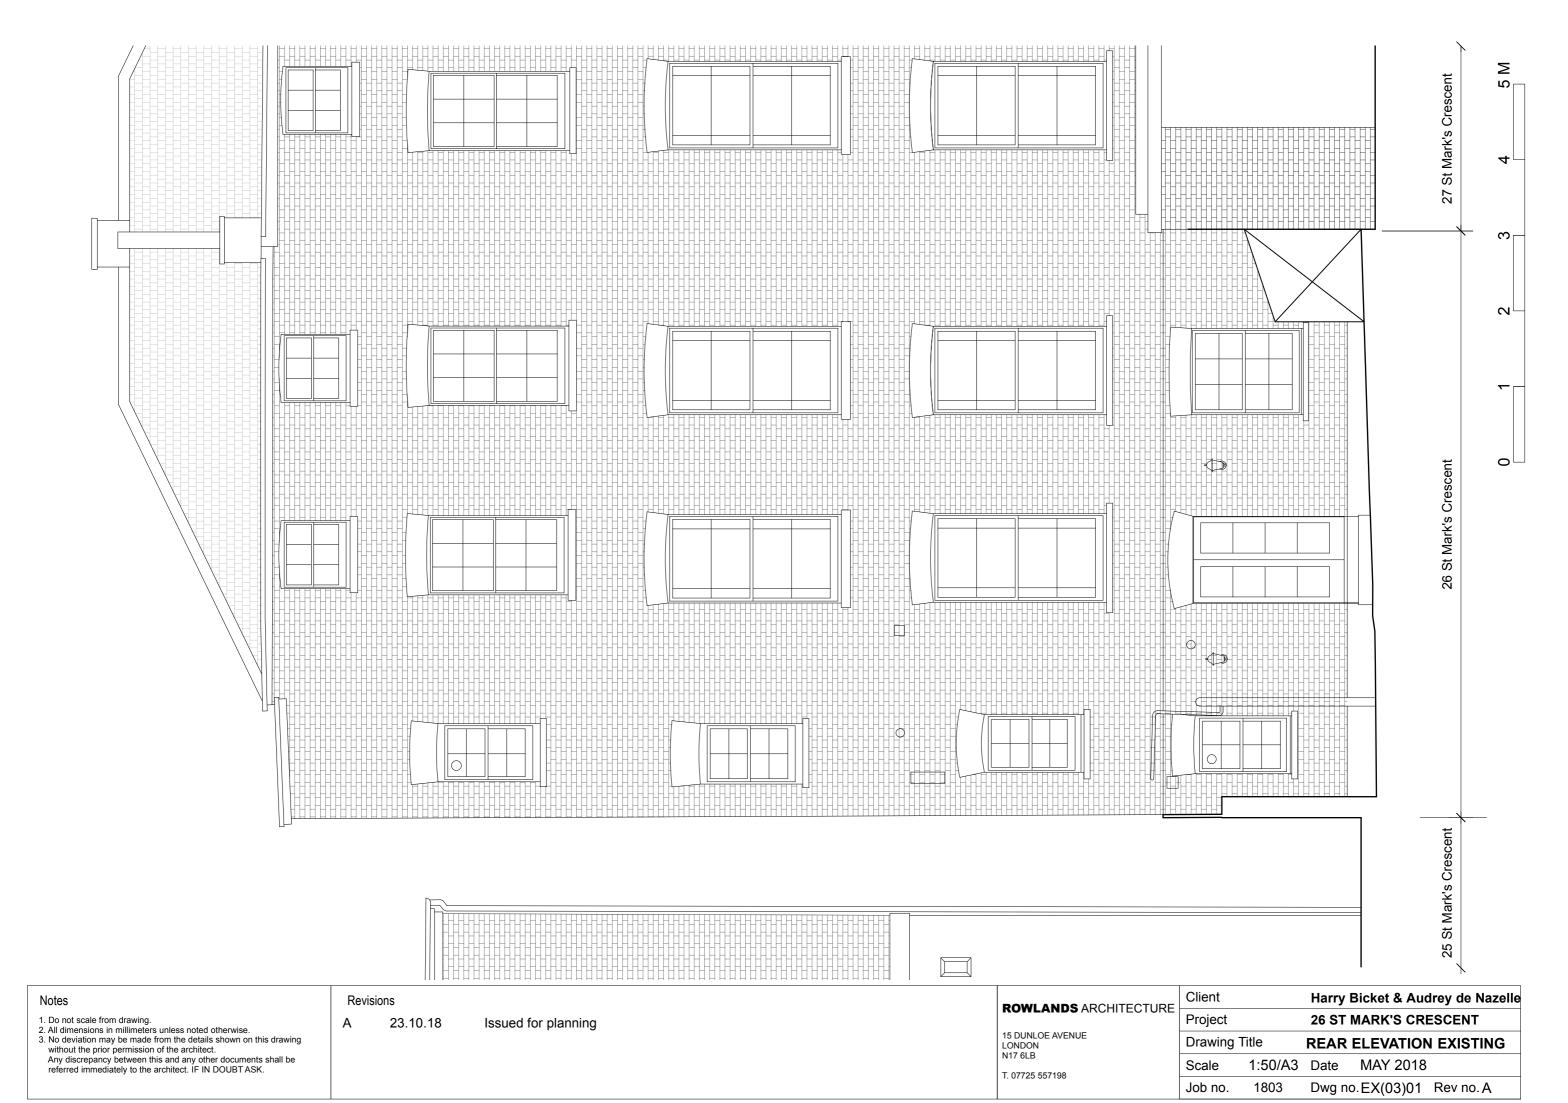

T. 07725 557198

| Client        |         | Harry Bicket & Audrey de Nazelle |          |           |  |
|---------------|---------|----------------------------------|----------|-----------|--|
| Project       |         | 26 ST MARK'S CRESCENT            |          |           |  |
| Drawing Title |         | SECTION AA EXISTING              |          |           |  |
| Scale         | 1:50/A3 | Date                             | May 2018 |           |  |
| Job no.       | 1803    | Dwg no.                          | EX(02)01 | Rev no. A |  |