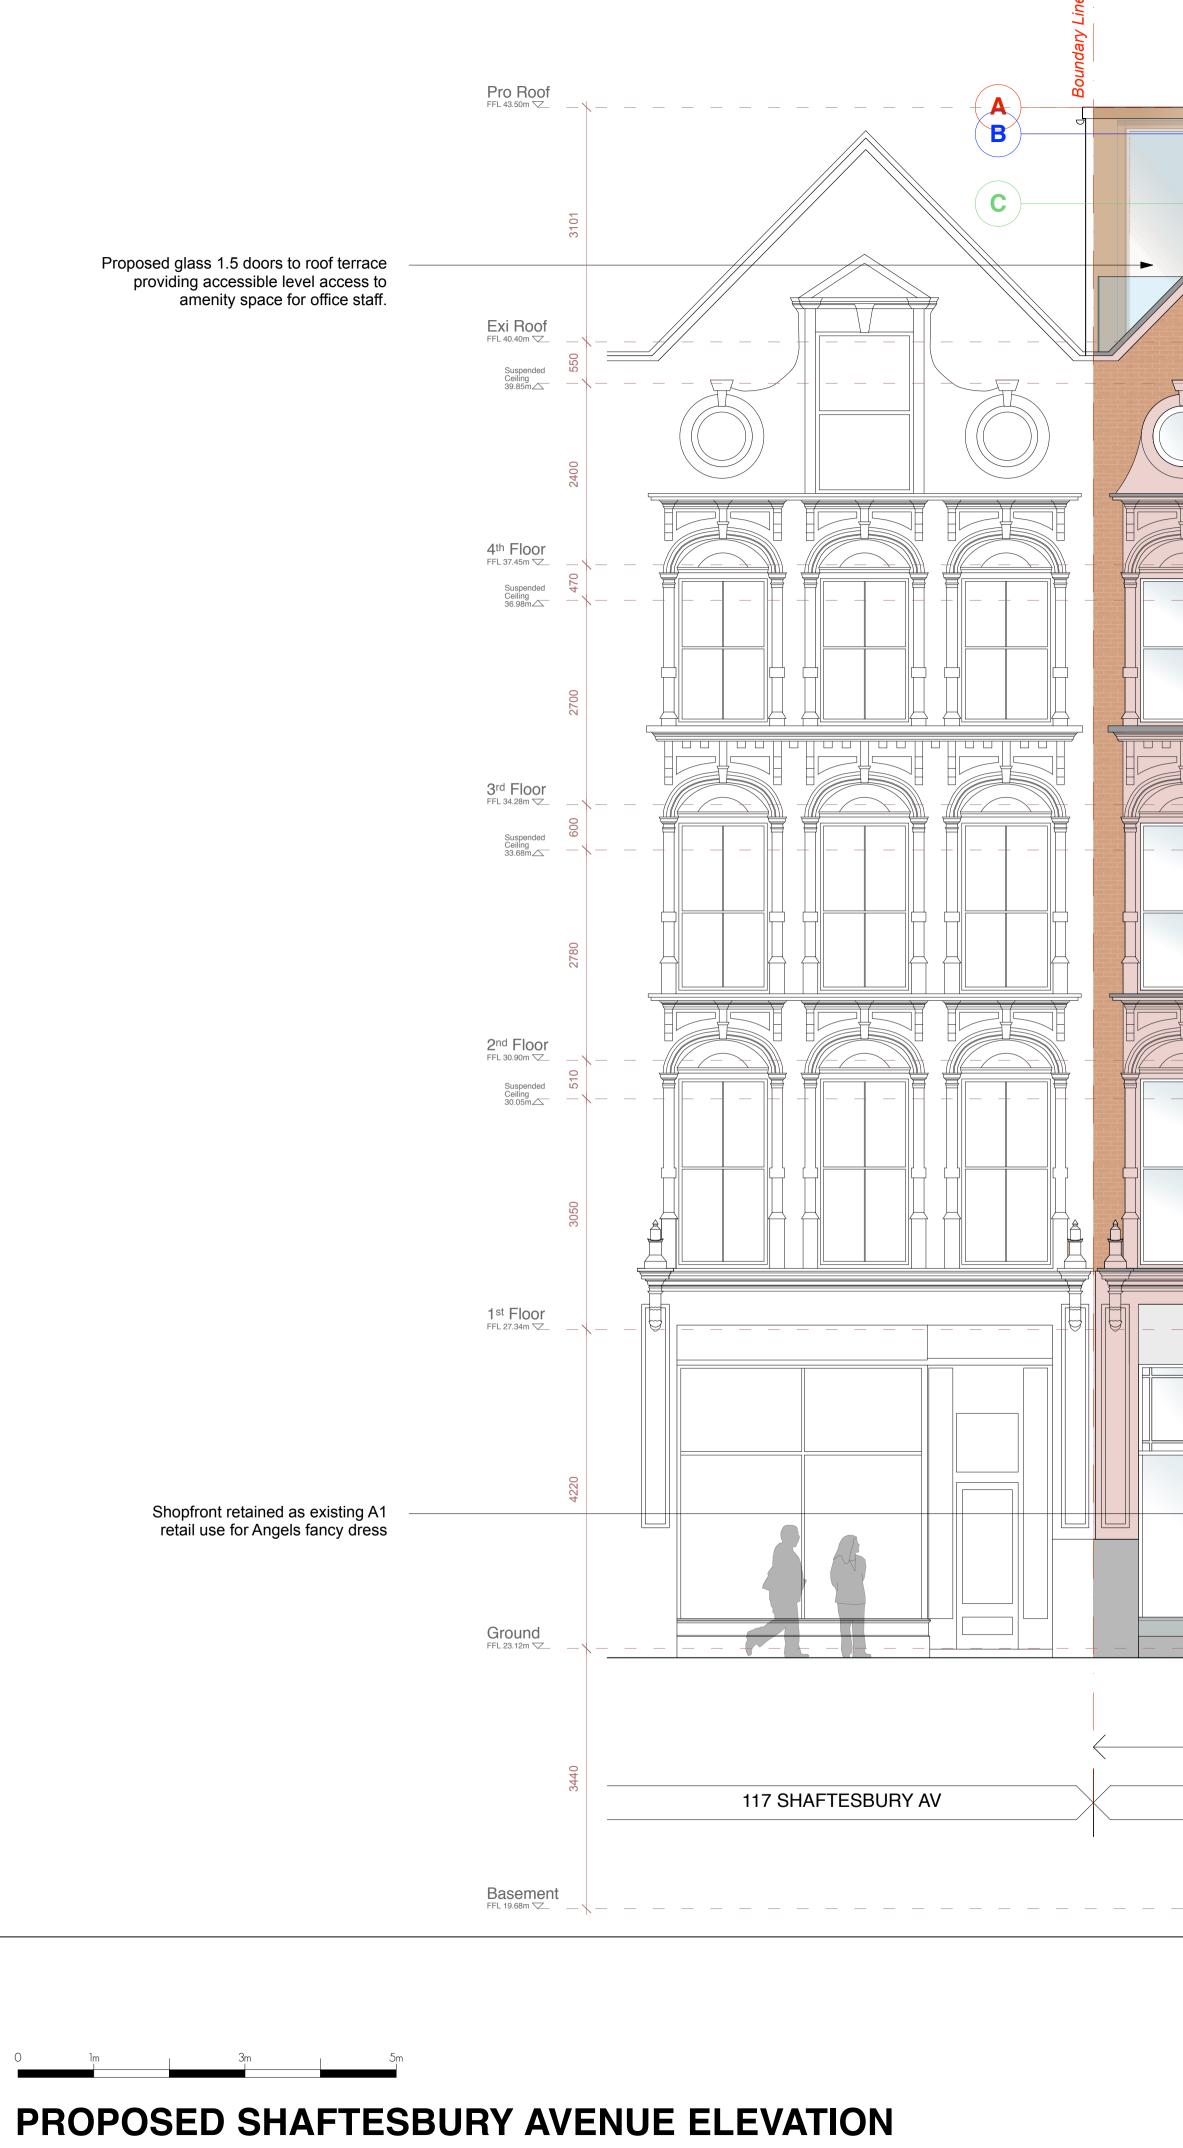

| <image/>         |                                                                                                                                      | <ul> <li>Proposed glazing to WC and lift core to be obscured bronze faded.</li> <li>Proposed attension finished in bronzed zinc cladding with deep irregular window reveals.</li> <li>Proposed laminated glass balustrade to terrace with honed top edge for discrete visability from adjacent buildings.</li> <li>Existing red brick façade to be retained and cleaned.</li> <li>Existing red sandstone to be retained, and cleaned.</li> <li>Timber sash windows to be retained, repared and reparted to match that of the existing windows.</li> </ul> |
|------------------|--------------------------------------------------------------------------------------------------------------------------------------|-----------------------------------------------------------------------------------------------------------------------------------------------------------------------------------------------------------------------------------------------------------------------------------------------------------------------------------------------------------------------------------------------------------------------------------------------------------------------------------------------------------------------------------------------------------|
| APPLICATION SITE | 121 SHAFTESBURY AV                                                                                                                   |                                                                                                                                                                                                                                                                                                                                                                                                                                                                                                                                                           |
| PLANNING         | PROJECT       119 SHAFTESBURY AVENUE,<br>LONDON,<br>WC2H 8AE         CLENT       CAMBRIDGE CIRCLE LTD.         SCALE       1:50 @ A1 | DRAWING TITLE<br>PROPOSED SHAFTESBURY AVENUE<br>ELEVATION<br>architecture & interior design<br>T: 020 7549 2133<br>2nd Floor                                                                                                                                                                                                                                                                                                                                                                                                                              |