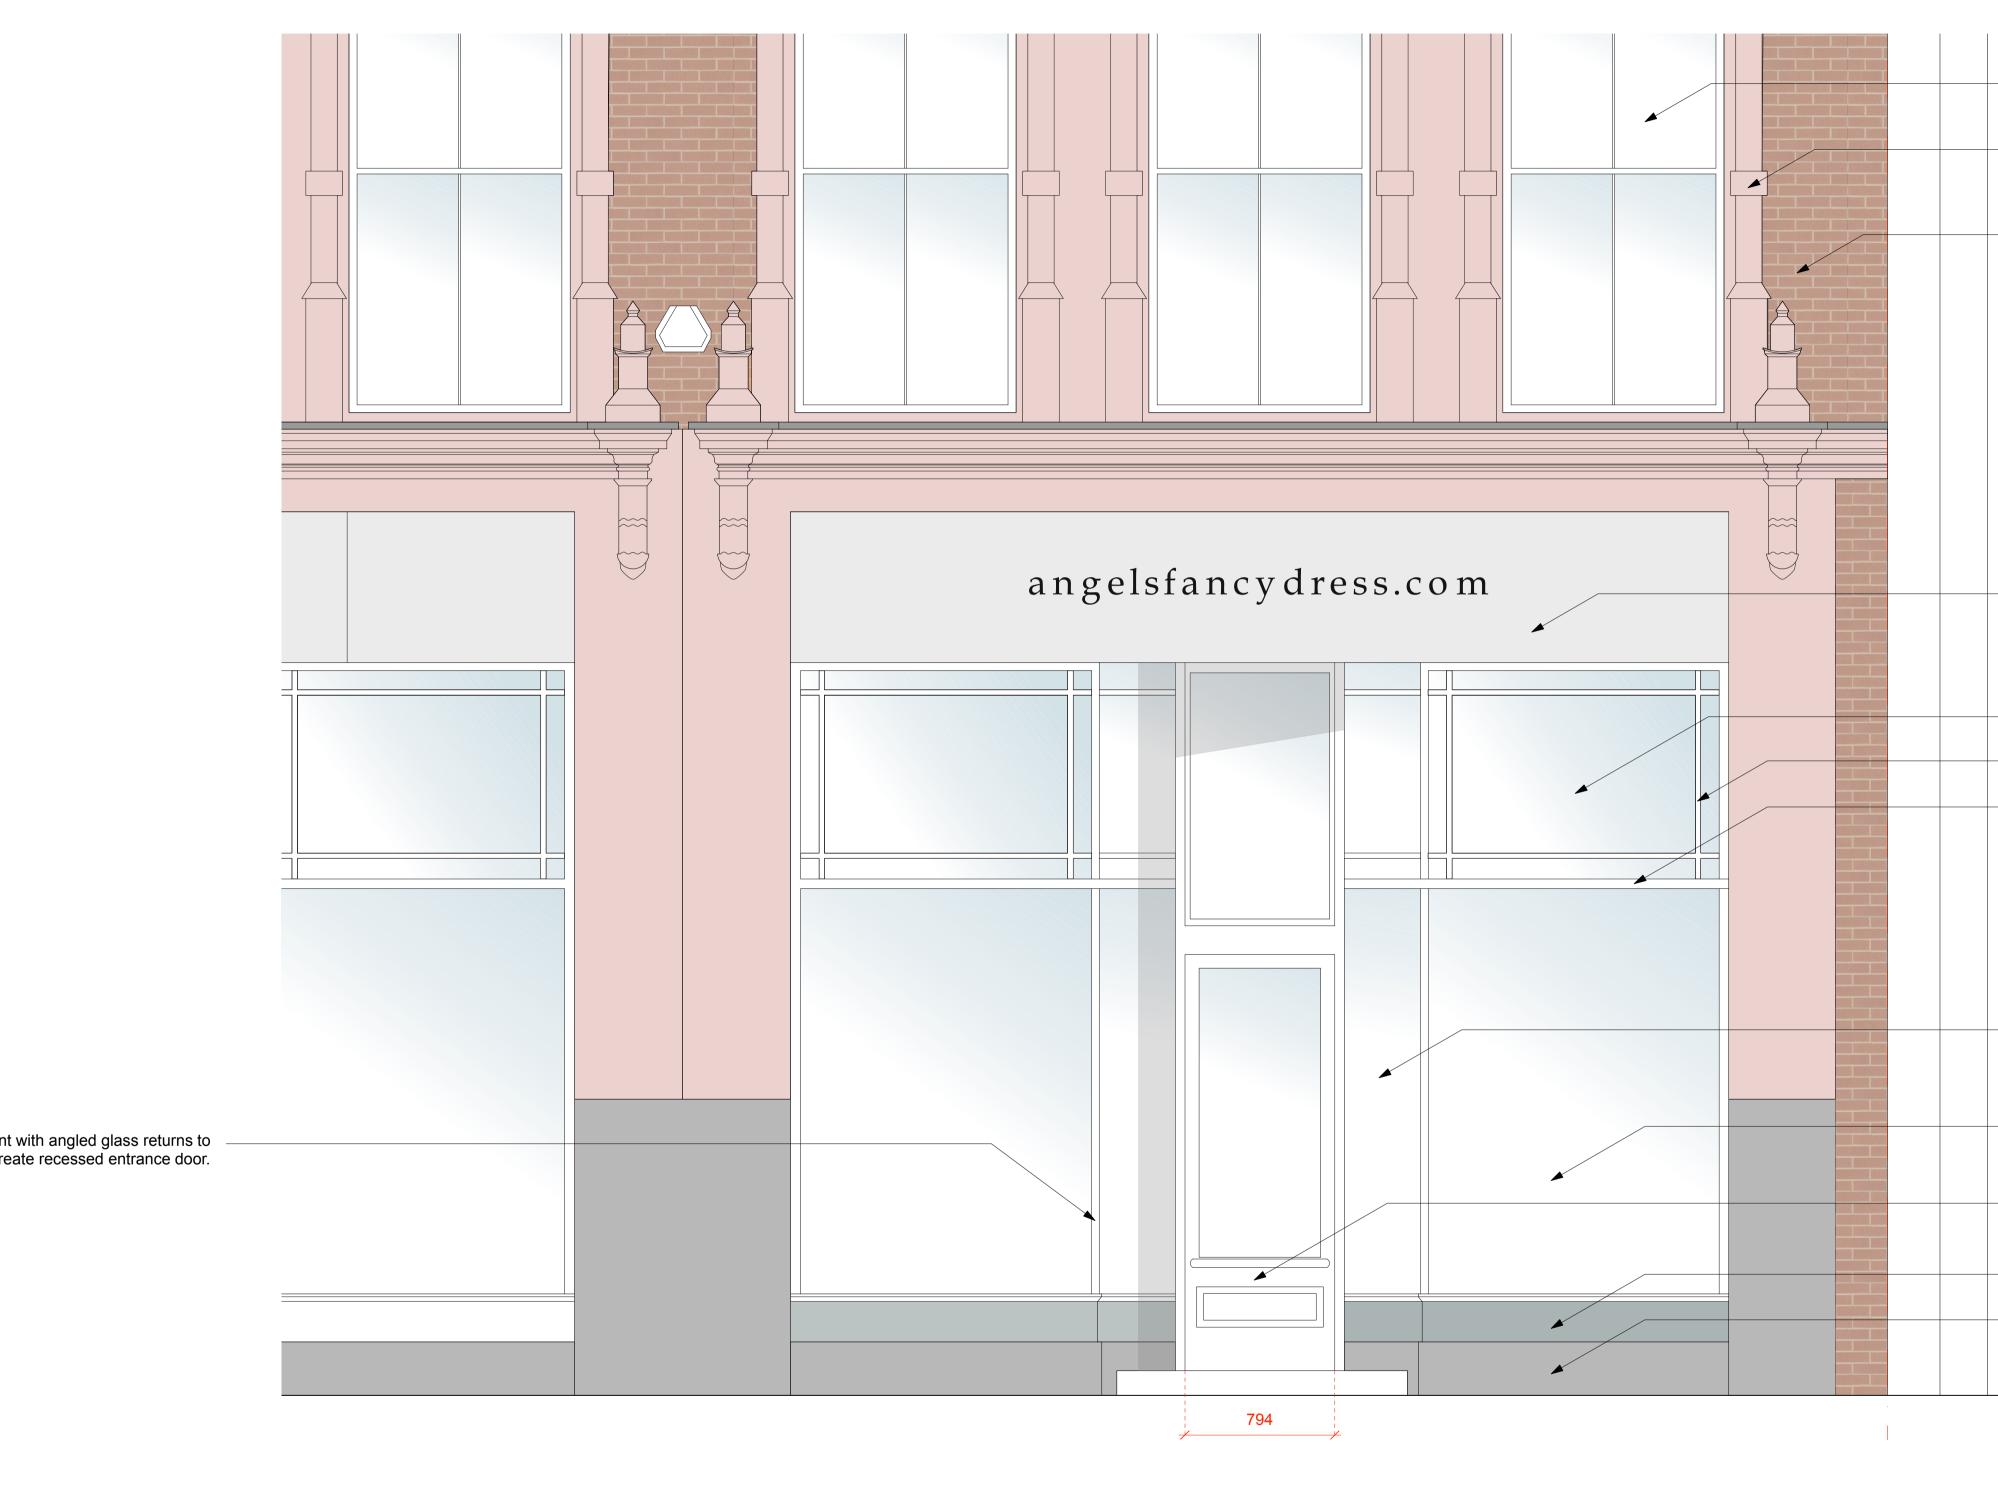

Existing shopfront with angled glass returns to create recessed entrance door.

2m lm 0 Зm

## **EXISTING SHOPFRONT BAY ELEVATION**

| <br>Existing timber single glazed sash windows painted white.                                     |
|---------------------------------------------------------------------------------------------------|
| <br>Existing ornate red sandstone external window surround detailing.                             |
| <br>Existing red brick external façade.                                                           |
|                                                                                                   |
|                                                                                                   |
|                                                                                                   |
|                                                                                                   |
| <br>Existing shopfront fascia of current building tenant Angels Costumes.                         |
|                                                                                                   |
| <br>Existing shopfront transom light                                                              |
| <br>Existing shopfront window mullion.                                                            |
| <br>Existing shopfront window transom.                                                            |
|                                                                                                   |
|                                                                                                   |
| <br>Existing timber shopfront with chamfer angled glass returns to create recessed entrance door. |
| <br>Existing timber shop front single glazed windows.                                             |
| <br>Existing timber shopfront door with 794mm clear opening.                                      |
| <br>Existing timber painted shop front stall riser.                                               |
| <br>Existing grey sandstone shopfront plinth.                                                     |
|                                                                                                   |
|                                                                                                   |
|                                                                                                   |
|                                                                                                   |
|                                                                                                   |