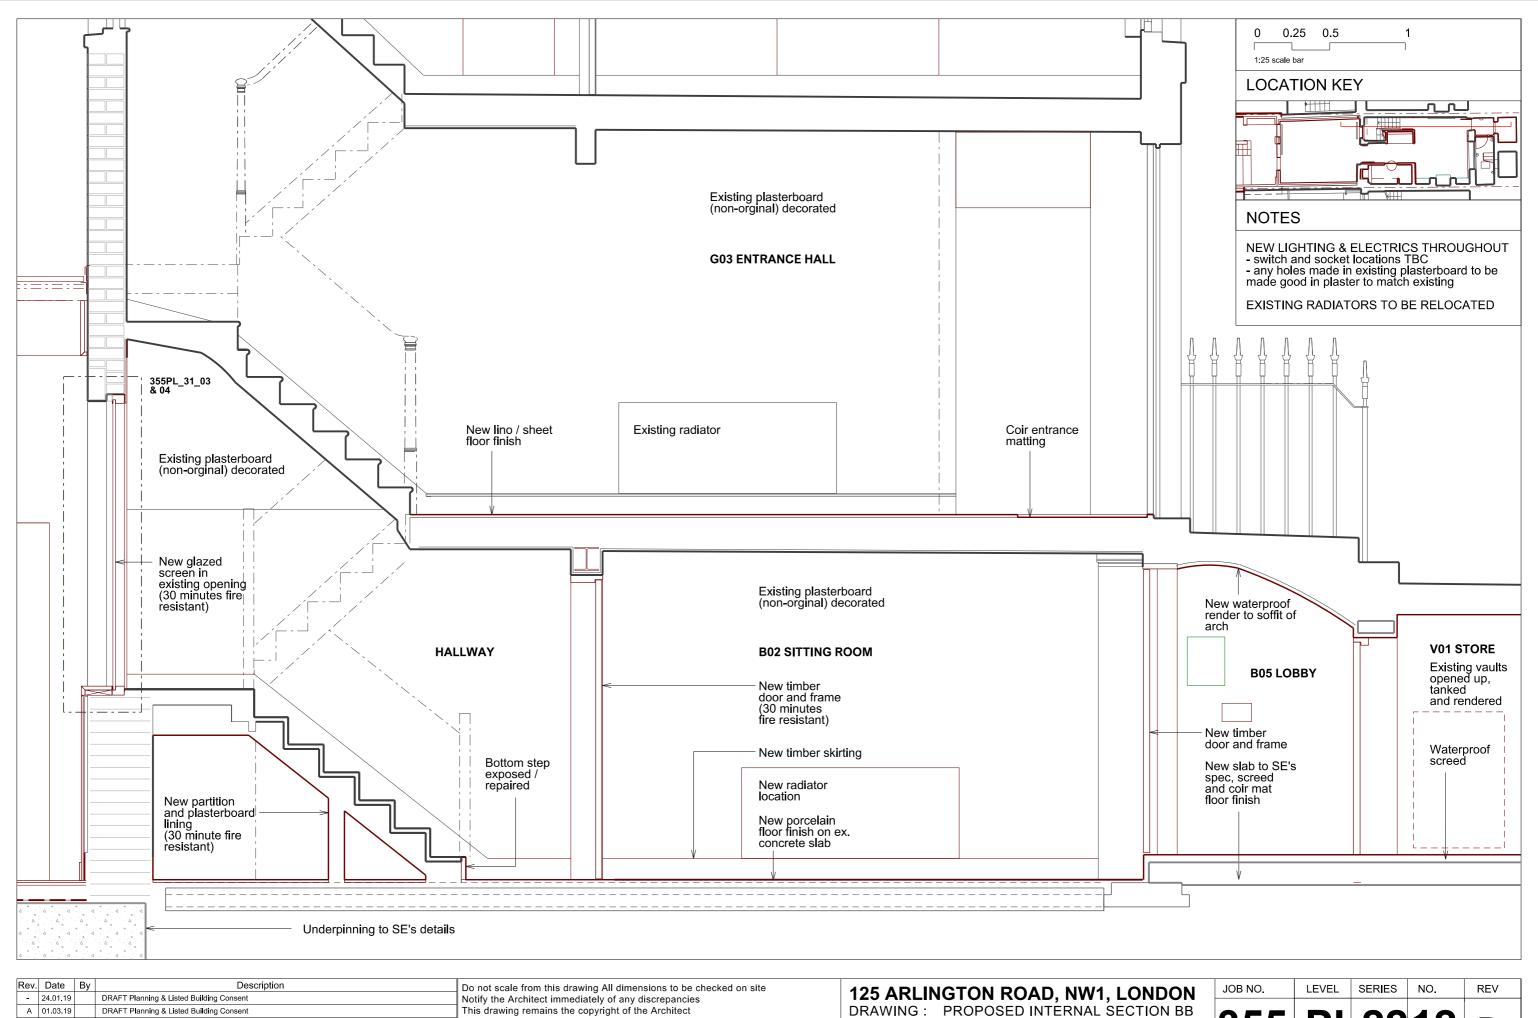

DRAWING: EXISTING INTERNAL SECTION BB

SCALE : 1:25 at A3 DATE : 12.07.2018

| JOB NO. | LEVEL | SERIES | NO. | REV |
|---------|-------|--------|-----|-----|
| 355     | PL    | .22    | 02  | В   |

| - | 24.01.19 | DRAFT Planning & Listed Building Consent | Notify the Architect immediately of any discrepancies              |
|---|----------|------------------------------------------|--------------------------------------------------------------------|
| Α | 01.03.19 | DRAFT Planning & Listed Building Consent | This drawing remains the copyright of the Architect                |
| В | 14.03.19 | Planning & Listed Building Consent       | AAB architects                                                     |
|   |          |                                          | Studio 9, Bickerton House, 25 Bickerton Road, London N19 5JT       |
|   |          |                                          | Tel 020 7281 8955 mail@aabarchitects.co.uk www.aabarchitects.co.uk |
|   |          |                                          |                                                                    |