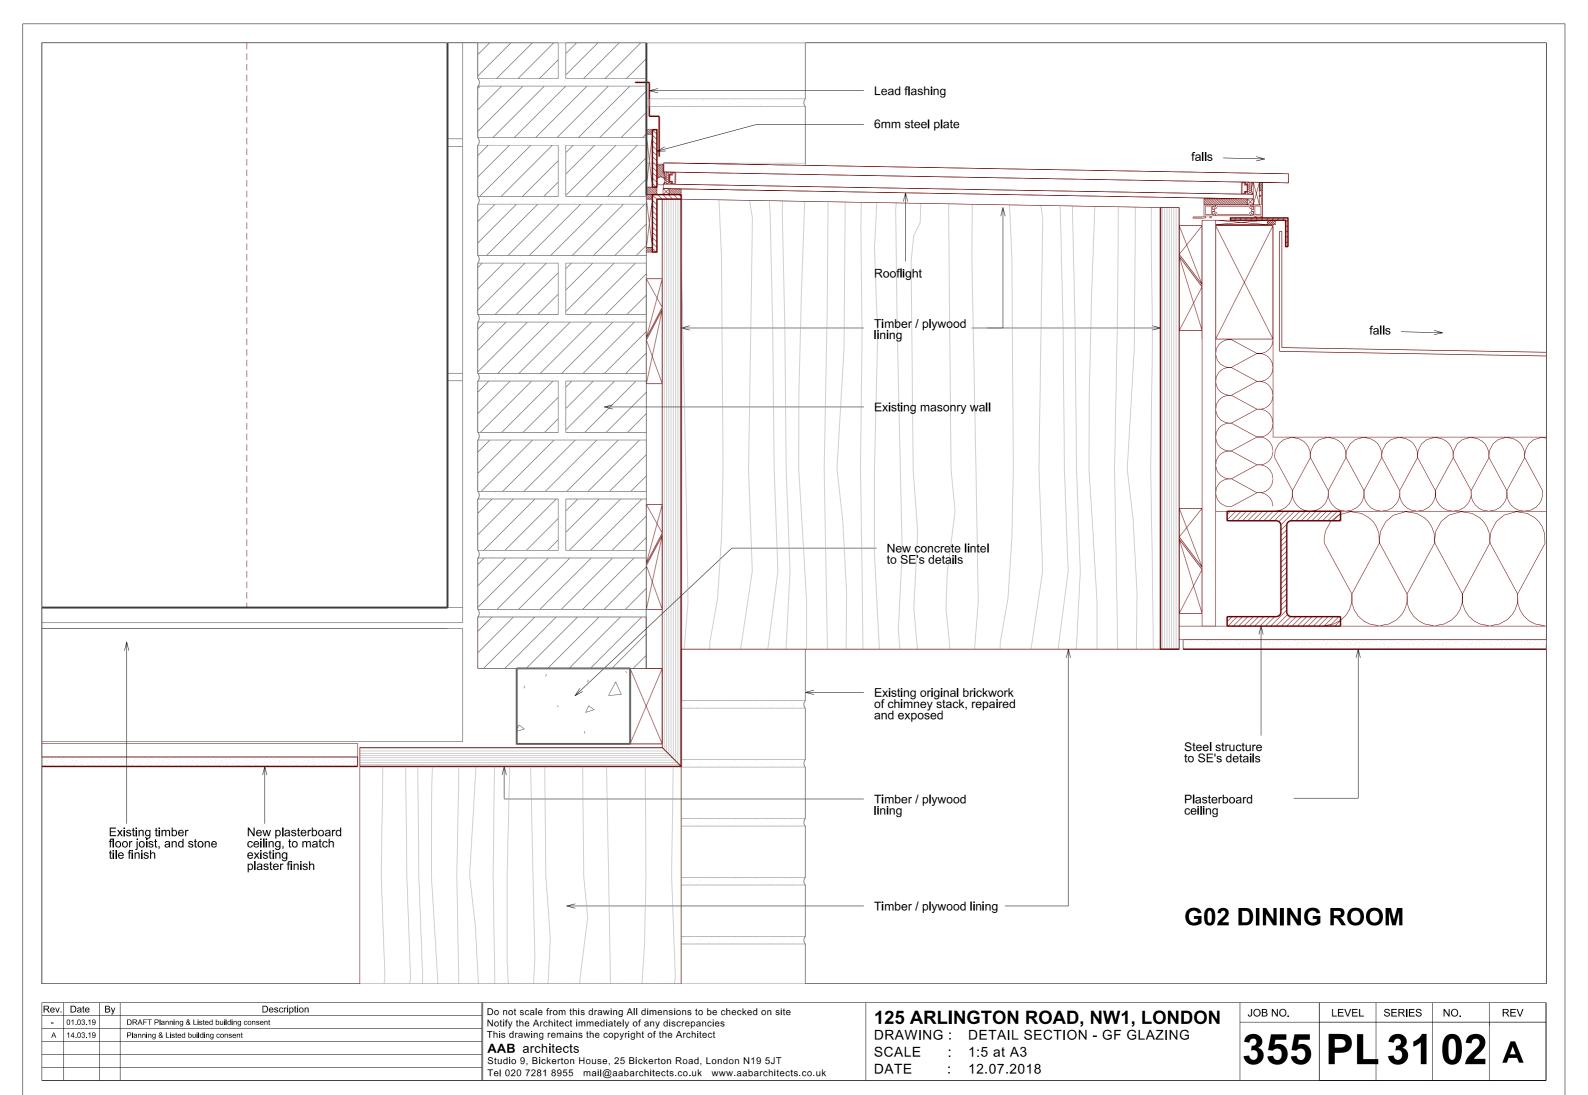

125 ARLINGTON ROAD, NW1, LONDON

DRAWING: DETAIL SECTION - BF GLAZING
SCALE 1:5 at A3

| SCALE | : | 1:5 at A3  |
|-------|---|------------|
| DATE  | : | 12.07.2018 |

| JOB NO. | LEVEL | SERIES | NO. | REV |
|---------|-------|--------|-----|-----|
| 355     | PL    | 31     | 03  | A   |