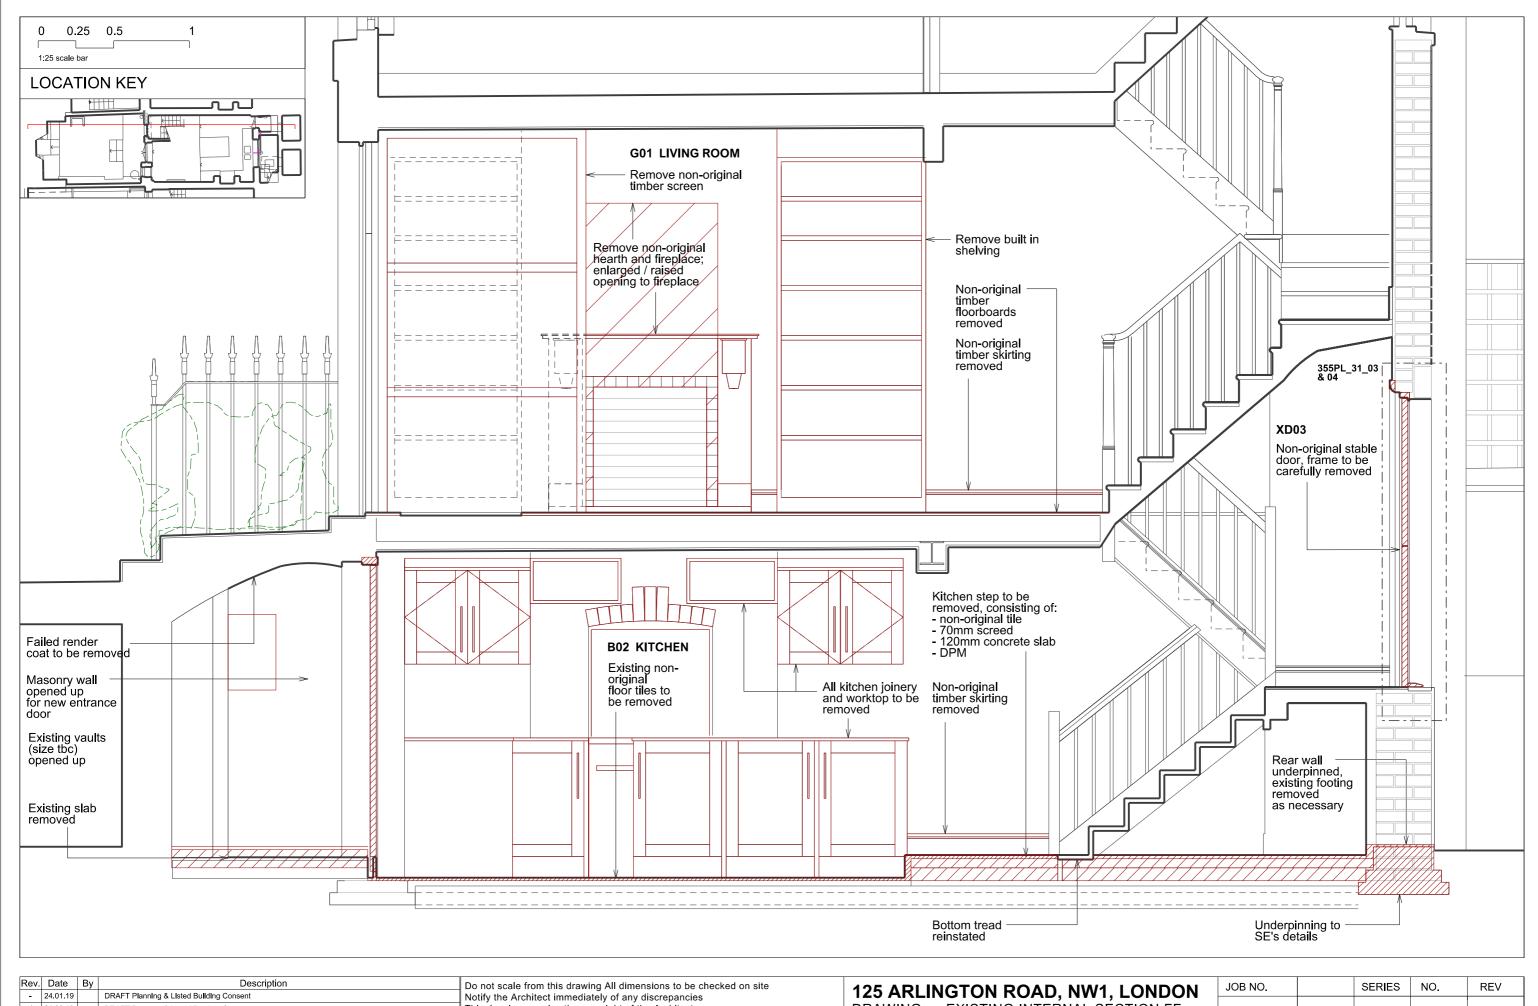

| 125 ARLIN | NGTON ROAD, NW1, LONDON      |
|-----------|------------------------------|
| DRAWING:  | EXISTING INTERNAL SECTION FF |

| DRAWING | <b>;</b> ; | EXISTING INTERNAL SECTION F |
|---------|------------|-----------------------------|
| SCALE   | :          | 1:25 at A3                  |
| DATE    | :          | 12.07.2018                  |

| JOB NO. |    | SERIES | NO. | REV |
|---------|----|--------|-----|-----|
| 355     | PL | .22    | 03  | В   |

|   | 24.01.19 | 9                                                                                                | DRAFT Planning & Listed Building Consent | Notify the Architect immediately of any discrepancies              |
|---|----------|--------------------------------------------------------------------------------------------------|------------------------------------------|--------------------------------------------------------------------|
| , | 01.03.19 | .19 DRAFT Planning & Listed Building Consent This drawing remains the copyright of the Architect |                                          |                                                                    |
| ı | 14.03.19 | )                                                                                                | Planning & Listed Building Consent       | AAB architects                                                     |
|   |          |                                                                                                  |                                          | Studio 9, Bickerton House, 25 Bickerton Road, London N19 5JT       |
|   |          |                                                                                                  |                                          | Tel 020 7281 8955 mail@aabarchitects.co.uk www.aabarchitects.co.uk |