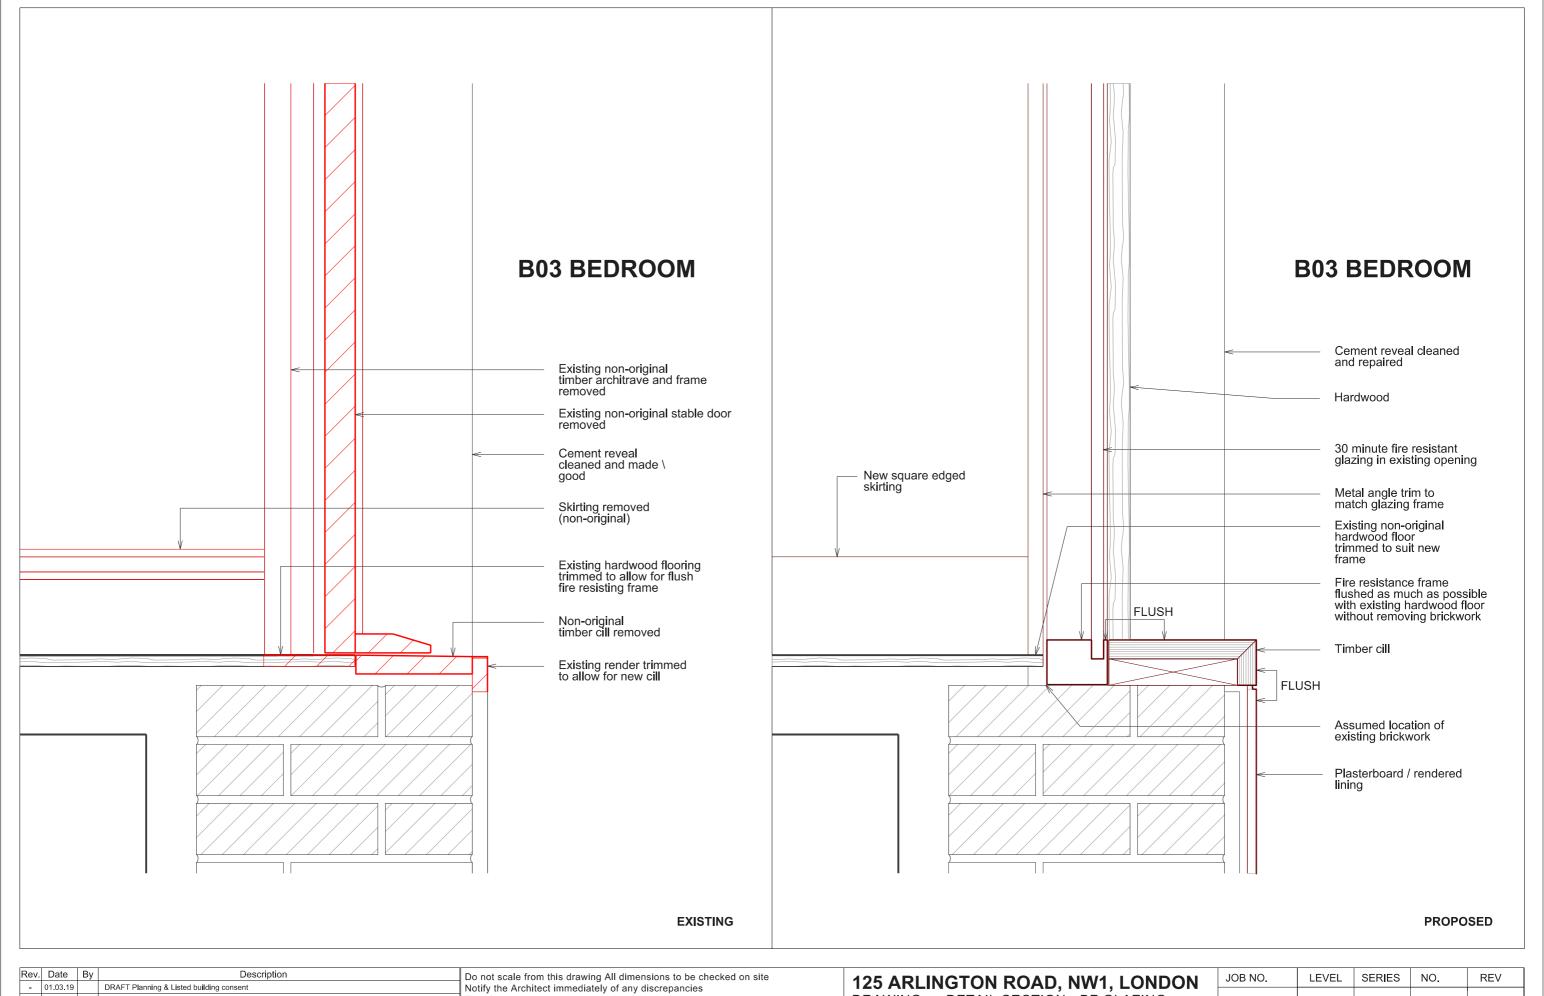

125 ARLINGTON ROAD, NW1, LONDON

DRAWING: DETAIL SECTION - BF GLAZING
SCALE 1:5 at A3

| SCALE | : | 1:5 at A3  |
|-------|---|------------|
| DATE  | : | 12.07.2018 |

| JOB NO. | LEVEL | SERIES | NO. | REV |
|---------|-------|--------|-----|-----|
| 355     | PL    | 31     | 03  | A   |

DRAWING: DETAIL SECTION - BF GLAZING

SCALE : 1:5 at A3 DATE : 12.07.2018

| JOB NO. | LEVEL | SERIES | NO. | REV |
|---------|-------|--------|-----|-----|
| 355     | PL    | 31     | 04  | A   |