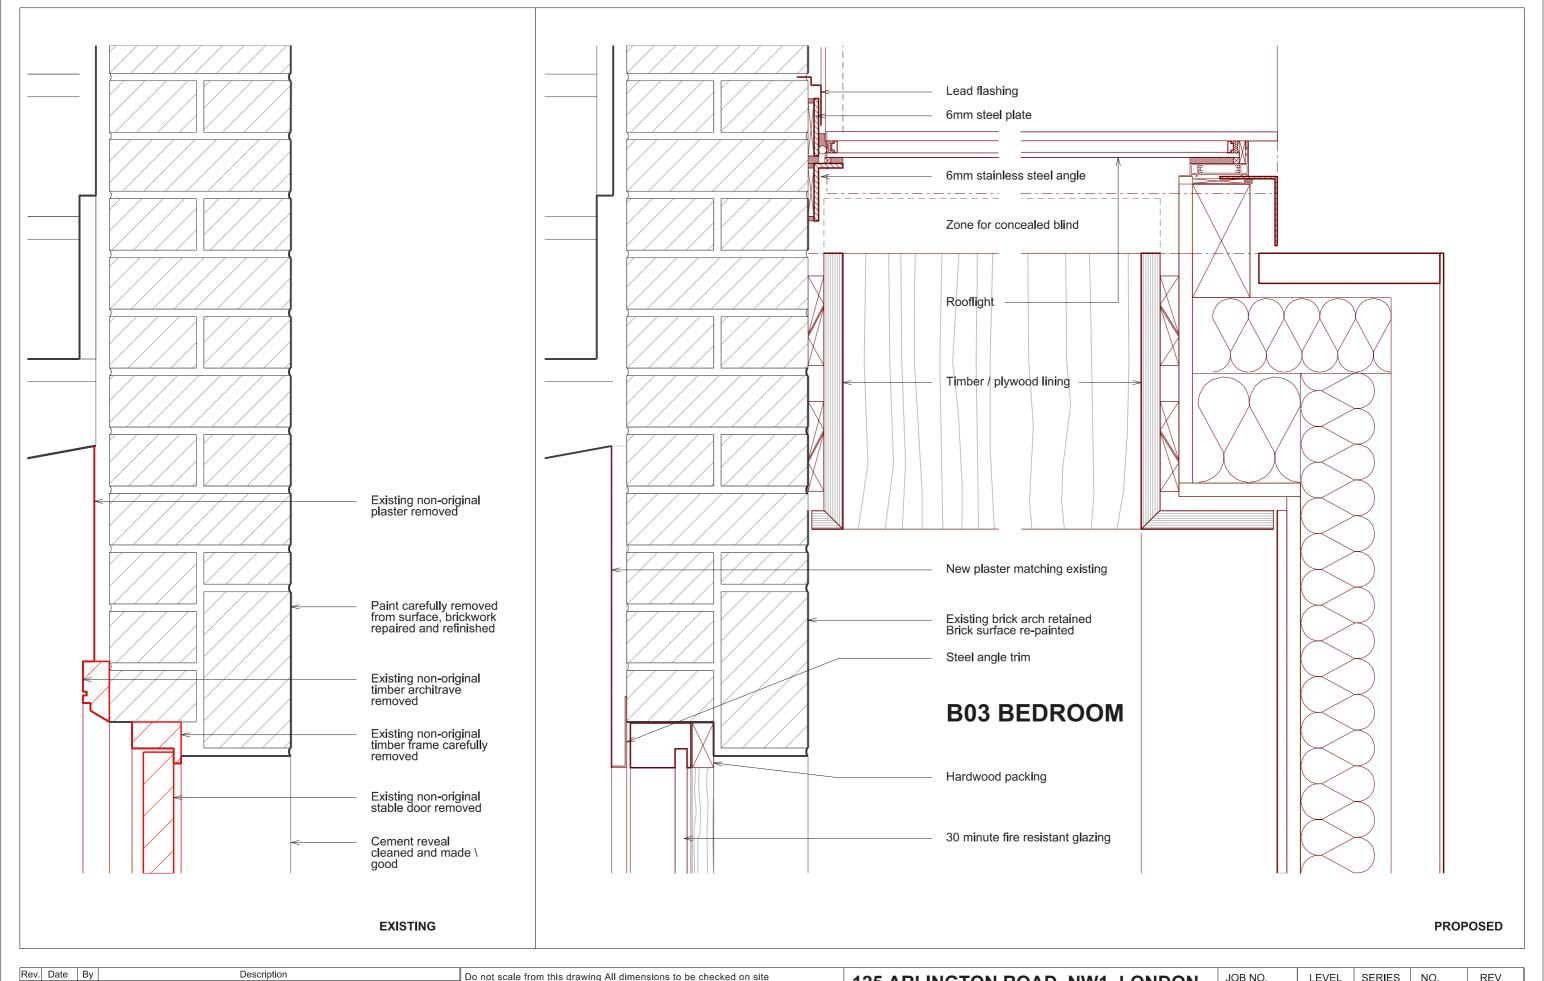

DRAWING: DETAIL SECTION - BF GLAZING

SCALE : 1:5 at A3 DATE : 12.07.2018

| JOB NO. | LEVEL | SERIES | NO. | REV |
|---------|-------|--------|-----|-----|
| 355     | PL    | 31     | 04  | A   |