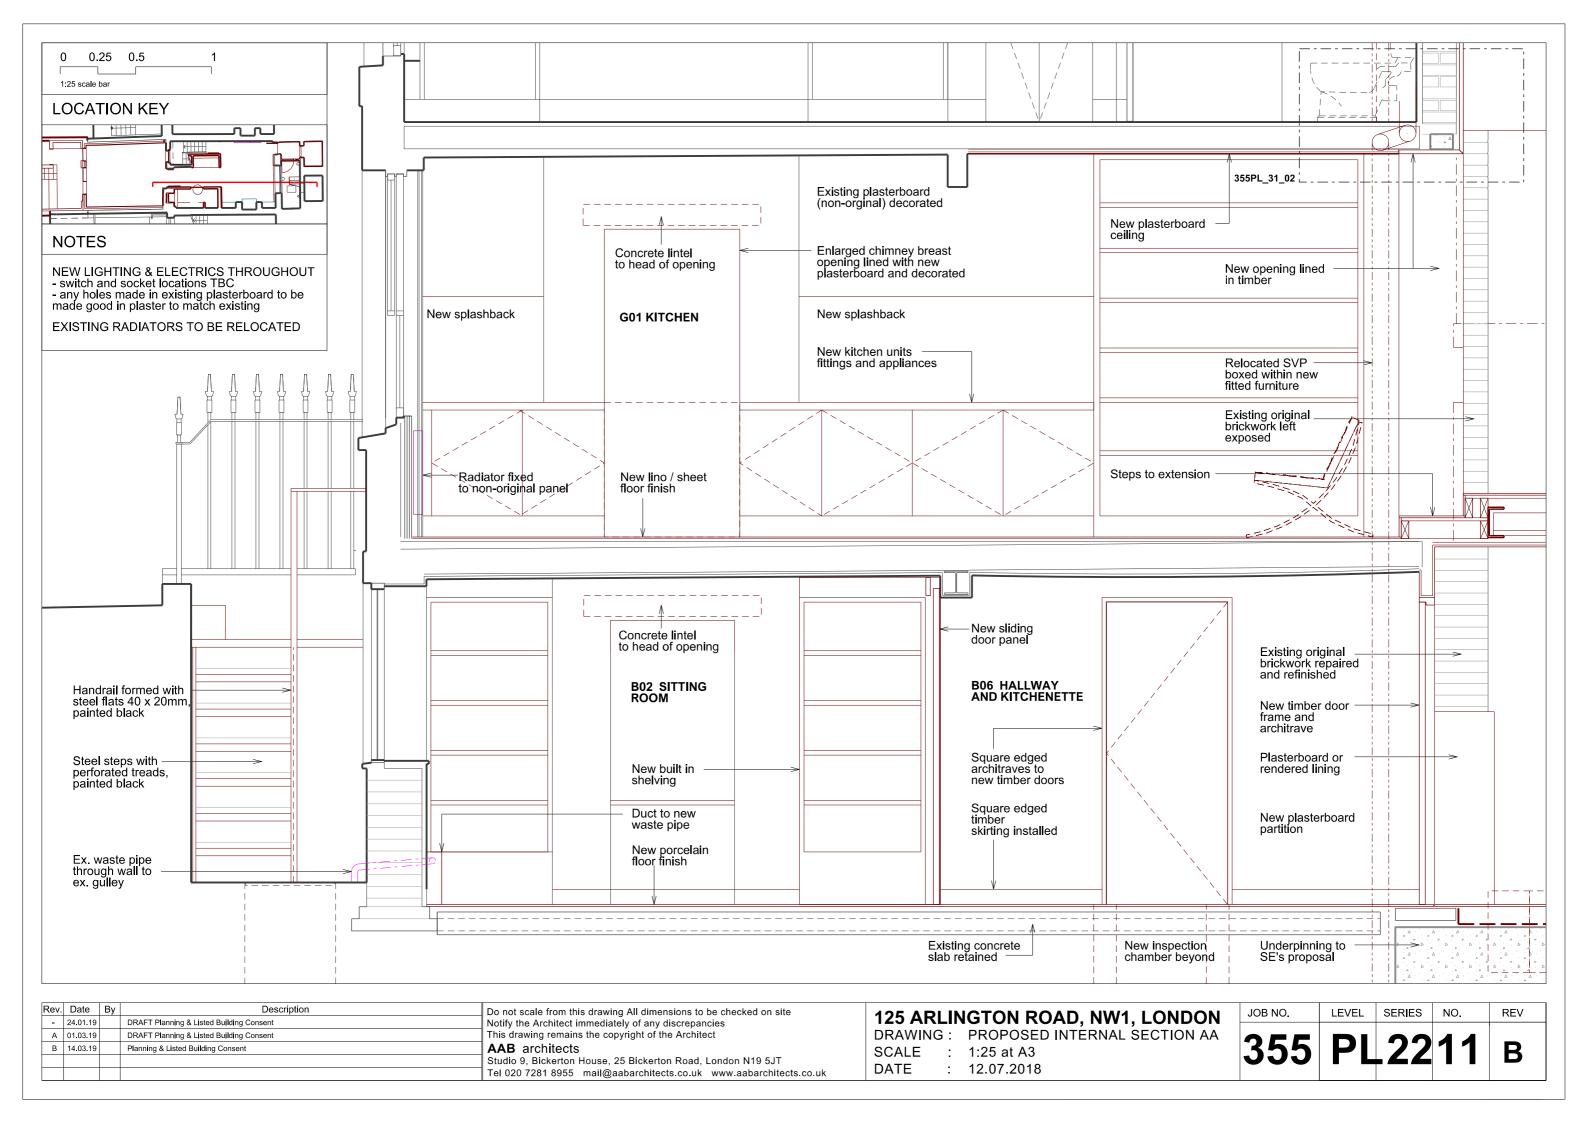

| SCALE | : | 1:25 at A3 |  |
|-------|---|------------|--|
| DATE  |   | 12.07.2018 |  |

| JOB NO. | LEVEL | SERIES | NO. | REV |
|---------|-------|--------|-----|-----|
| 355     | PL    | .22    | 12  | В   |