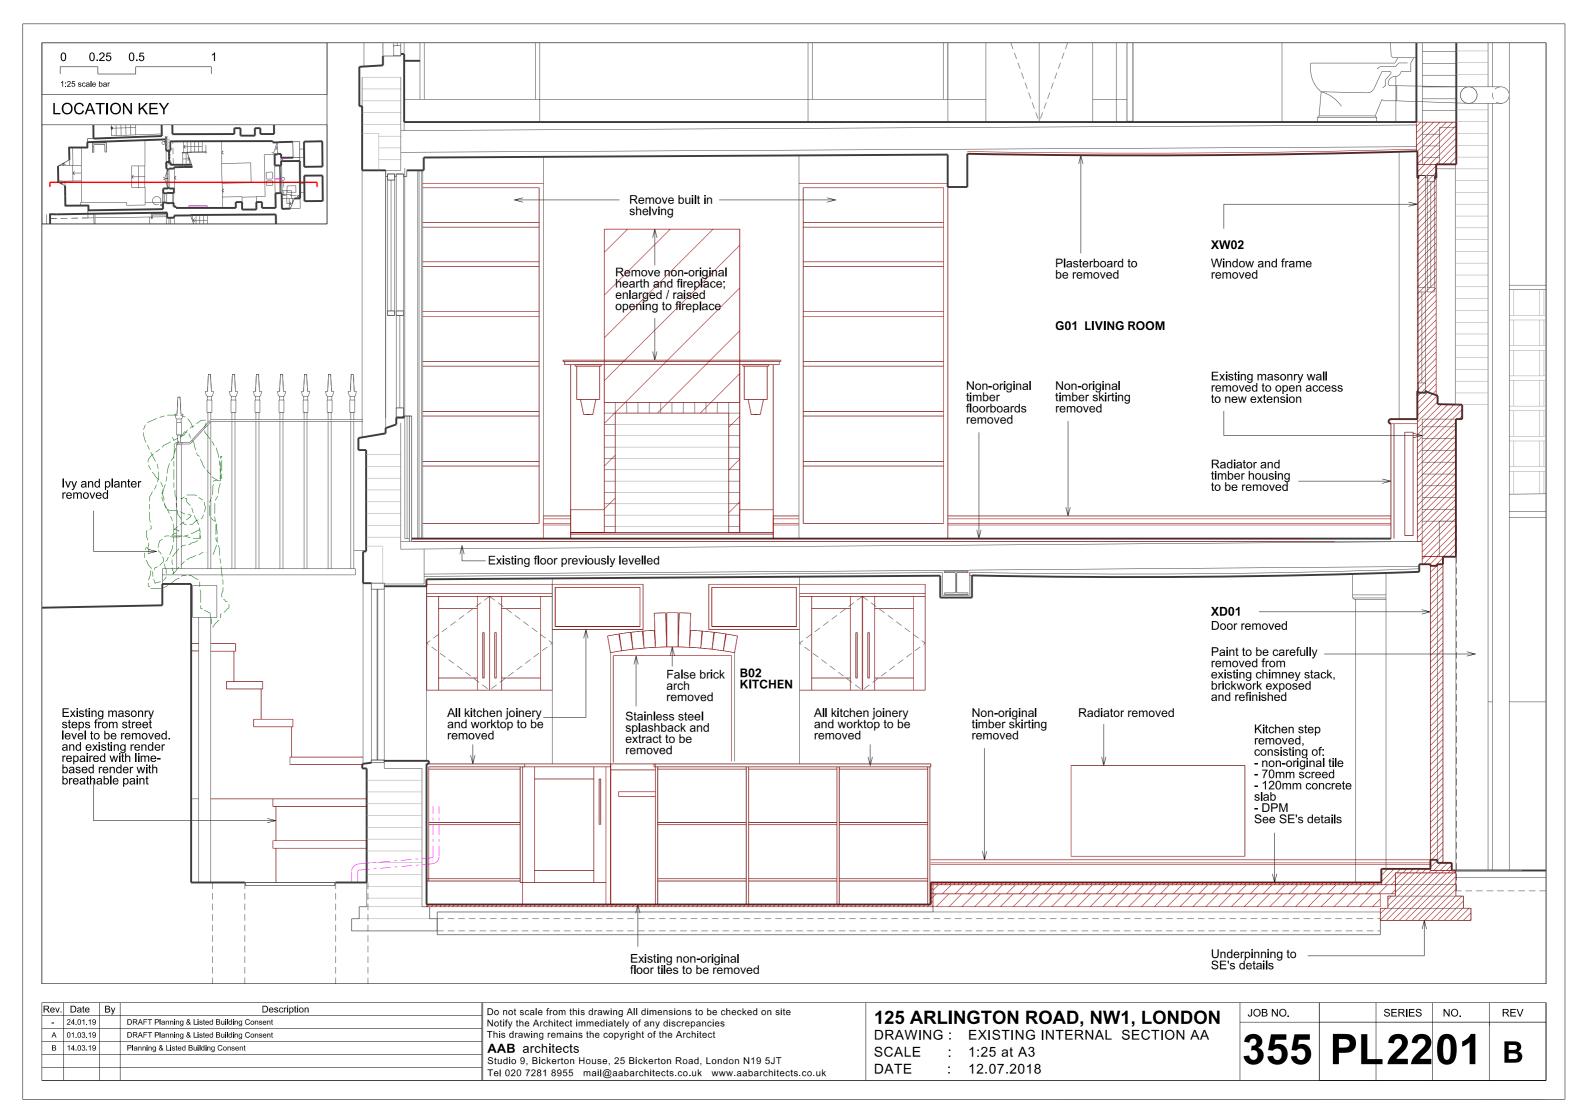

DRAWING: EXISTING INTERNAL SECTION BB

SCALE : 1:25 at A3 DATE : 12.07.2018

| JOB NO. | LEVEL | SERIES | NO. | REV |
|---------|-------|--------|-----|-----|
| 355     | PL    | .22    | 02  | В   |

| - | 24.01.19 | DRAFT Planning & Listed Building Consent | Notify the Architect immediately of any discrepancies              |
|---|----------|------------------------------------------|--------------------------------------------------------------------|
| Α | 01.03.19 | DRAFT Planning & Listed Building Consent | This drawing remains the copyright of the Architect                |
| В | 14.03.19 | Planning & Listed Building Consent       | AAB architects                                                     |
|   |          |                                          | Studio 9, Bickerton House, 25 Bickerton Road, London N19 5JT       |
|   |          |                                          | Tel 020 7281 8955 mail@aabarchitects.co.uk www.aabarchitects.co.uk |
|   |          |                                          |                                                                    |