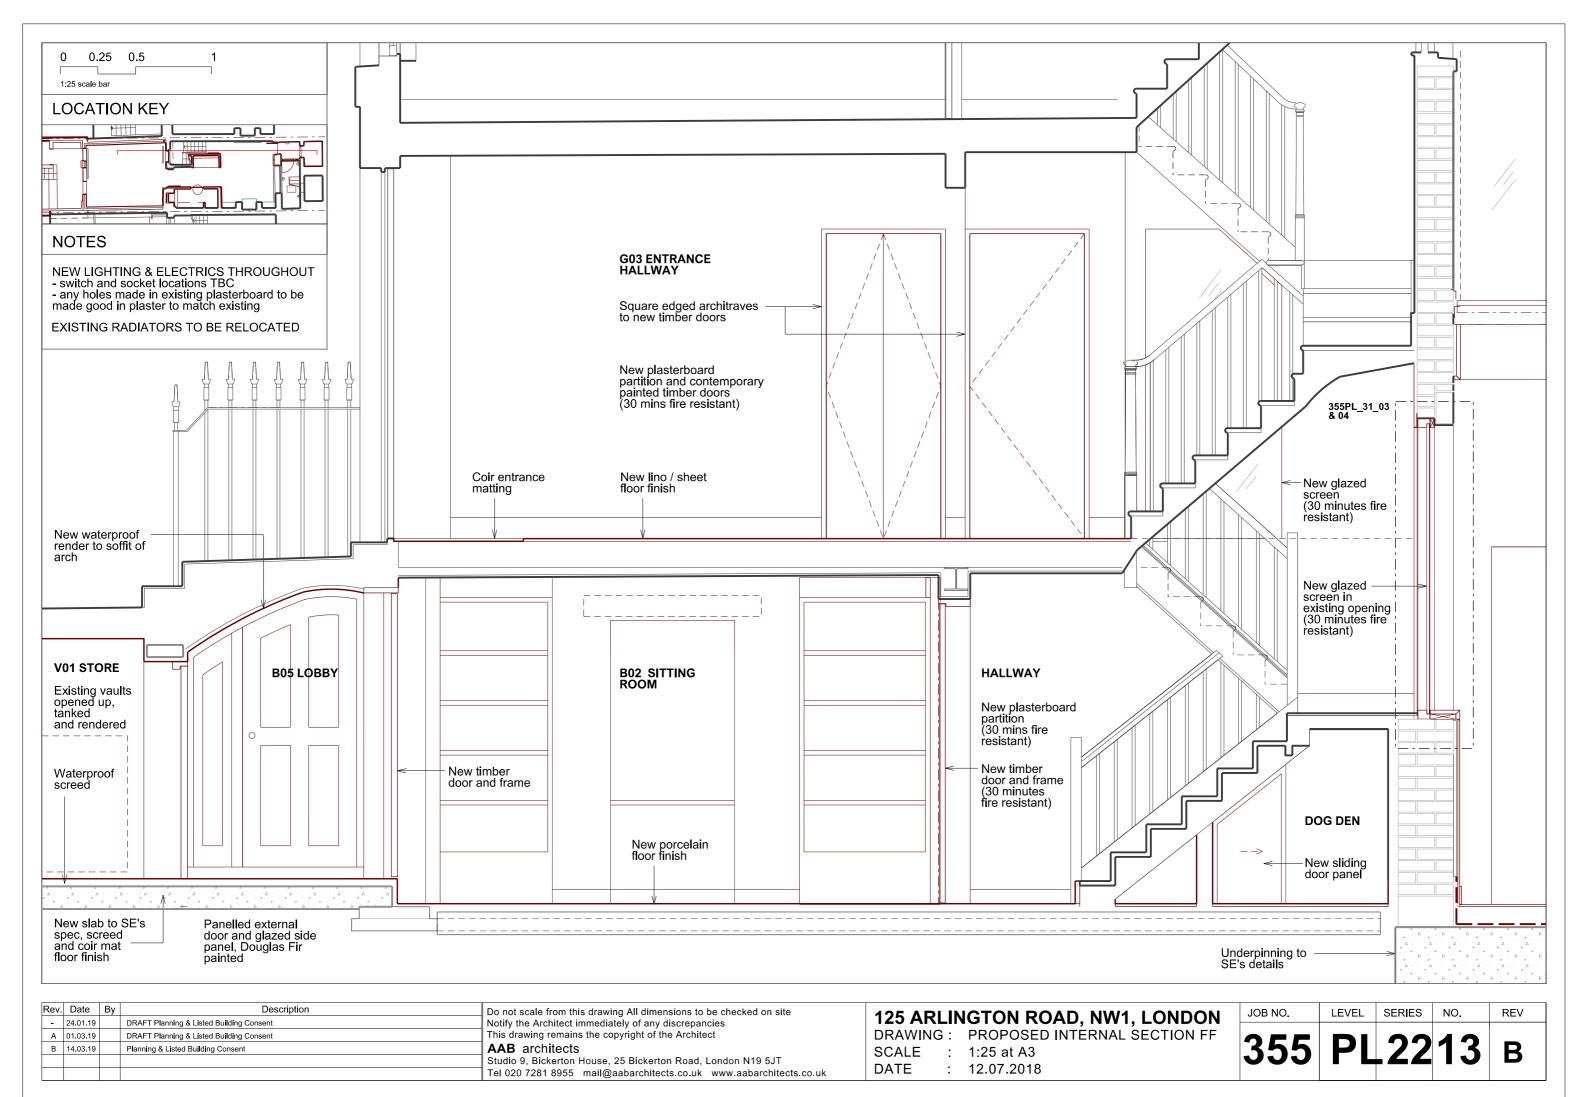

| 125 ARLIN | NGTON ROAD, NW1, LONDON      |
|-----------|------------------------------|
| DRAWING:  | EXISTING INTERNAL SECTION FF |

| DRAWING | <b>;</b> ; | EXISTING INTERNAL SECTION F |
|---------|------------|-----------------------------|
| SCALE   | :          | 1:25 at A3                  |
| DATE    | :          | 12.07.2018                  |

| JOB NO. |    | SERIES | NO. | REV |
|---------|----|--------|-----|-----|
| 355     | PL | .22    | 03  | В   |

|   | 24.01.19 | 9                                                                                                | DRAFT Planning & Listed Building Consent | Notify the Architect immediately of any discrepancies              |
|---|----------|--------------------------------------------------------------------------------------------------|------------------------------------------|--------------------------------------------------------------------|
| , | 01.03.19 | .19 DRAFT Planning & Listed Building Consent This drawing remains the copyright of the Architect |                                          |                                                                    |
| ı | 14.03.19 | )                                                                                                | Planning & Listed Building Consent       | AAB architects                                                     |
|   |          |                                                                                                  |                                          | Studio 9, Bickerton House, 25 Bickerton Road, London N19 5JT       |
|   |          |                                                                                                  |                                          | Tel 020 7281 8955 mail@aabarchitects.co.uk www.aabarchitects.co.uk |