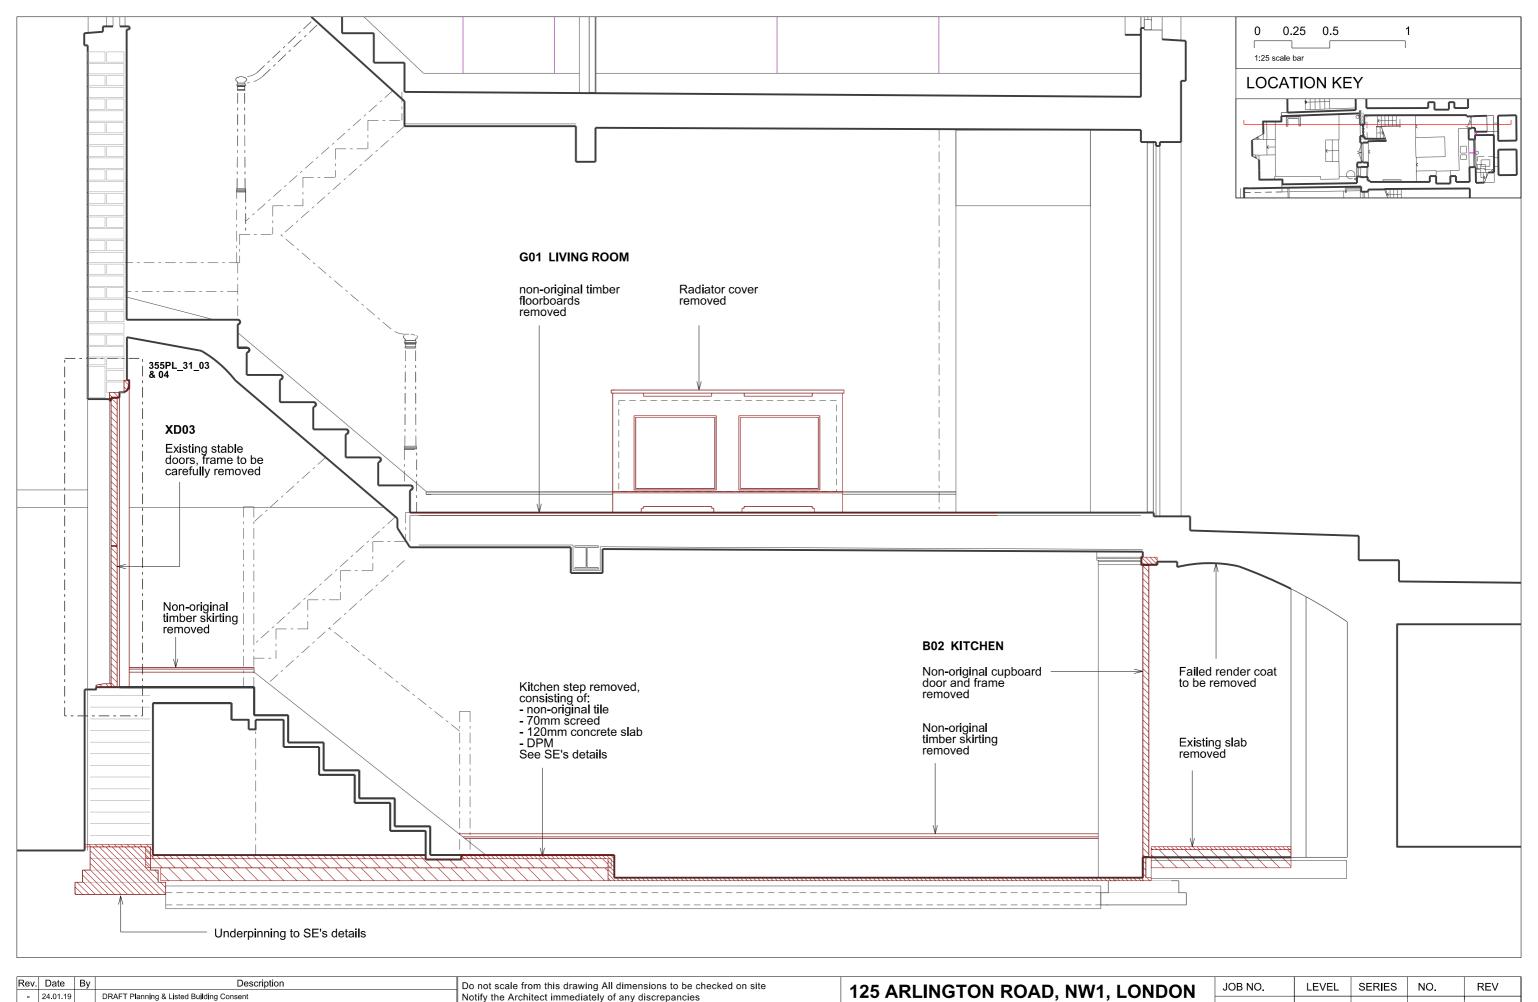

DRAWING: EXISTING INTERNAL SECTION BB

SCALE : 1:25 at A3 DATE : 12.07.2018

| JOB NO. | LEVEL | SERIES | NO. | REV |
|---------|-------|--------|-----|-----|
| 355     | PL    | .22    | 02  | В   |

| - | 24.01.19 | DRAFT Planning & Listed Building Consent | Notify the Architect immediately of any discrepancies              |
|---|----------|------------------------------------------|--------------------------------------------------------------------|
| Α | 01.03.19 | DRAFT Planning & Listed Building Consent | This drawing remains the copyright of the Architect                |
| В | 14.03.19 | Planning & Listed Building Consent       | AAB architects                                                     |
|   |          |                                          | Studio 9, Bickerton House, 25 Bickerton Road, London N19 5JT       |
|   |          |                                          | Tel 020 7281 8955 mail@aabarchitects.co.uk www.aabarchitects.co.uk |
|   |          |                                          |                                                                    |