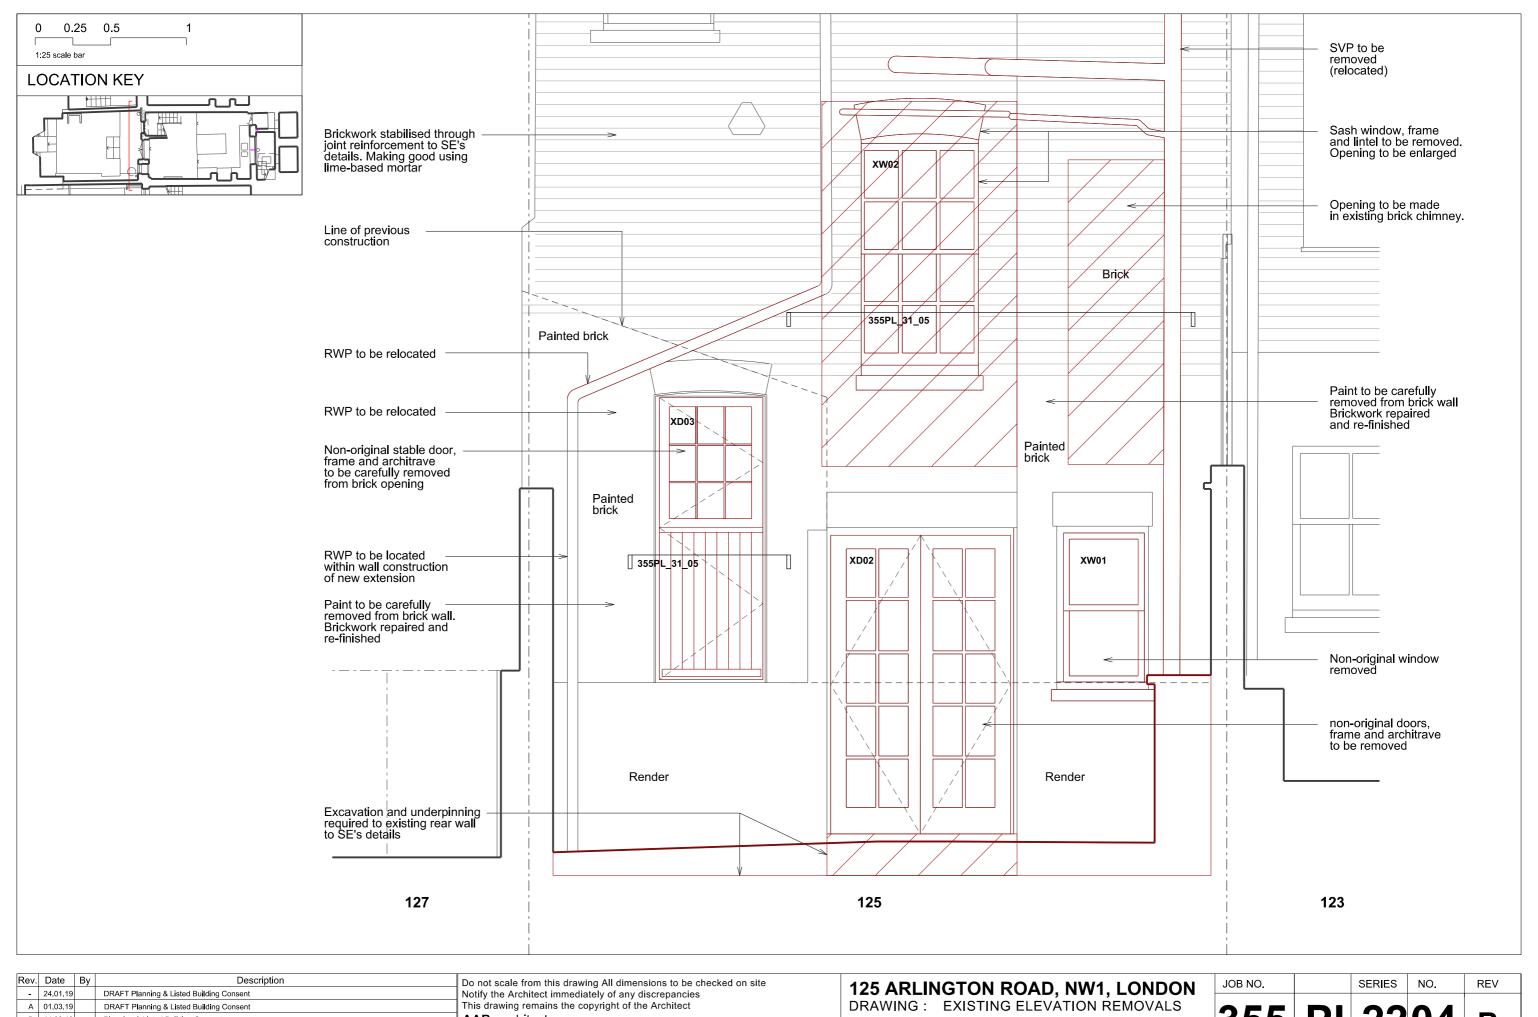

| DRAWING: | EXISTING ELEVATION REMOVALS |
|----------|-----------------------------|
| SCALE :  | 1:25 at A3                  |

: 12.07.2018

DATE

| JOB NO. |    | SERIES | NO. | REV |  |
|---------|----|--------|-----|-----|--|
| 355     | PL | .22    | 04  | В   |  |