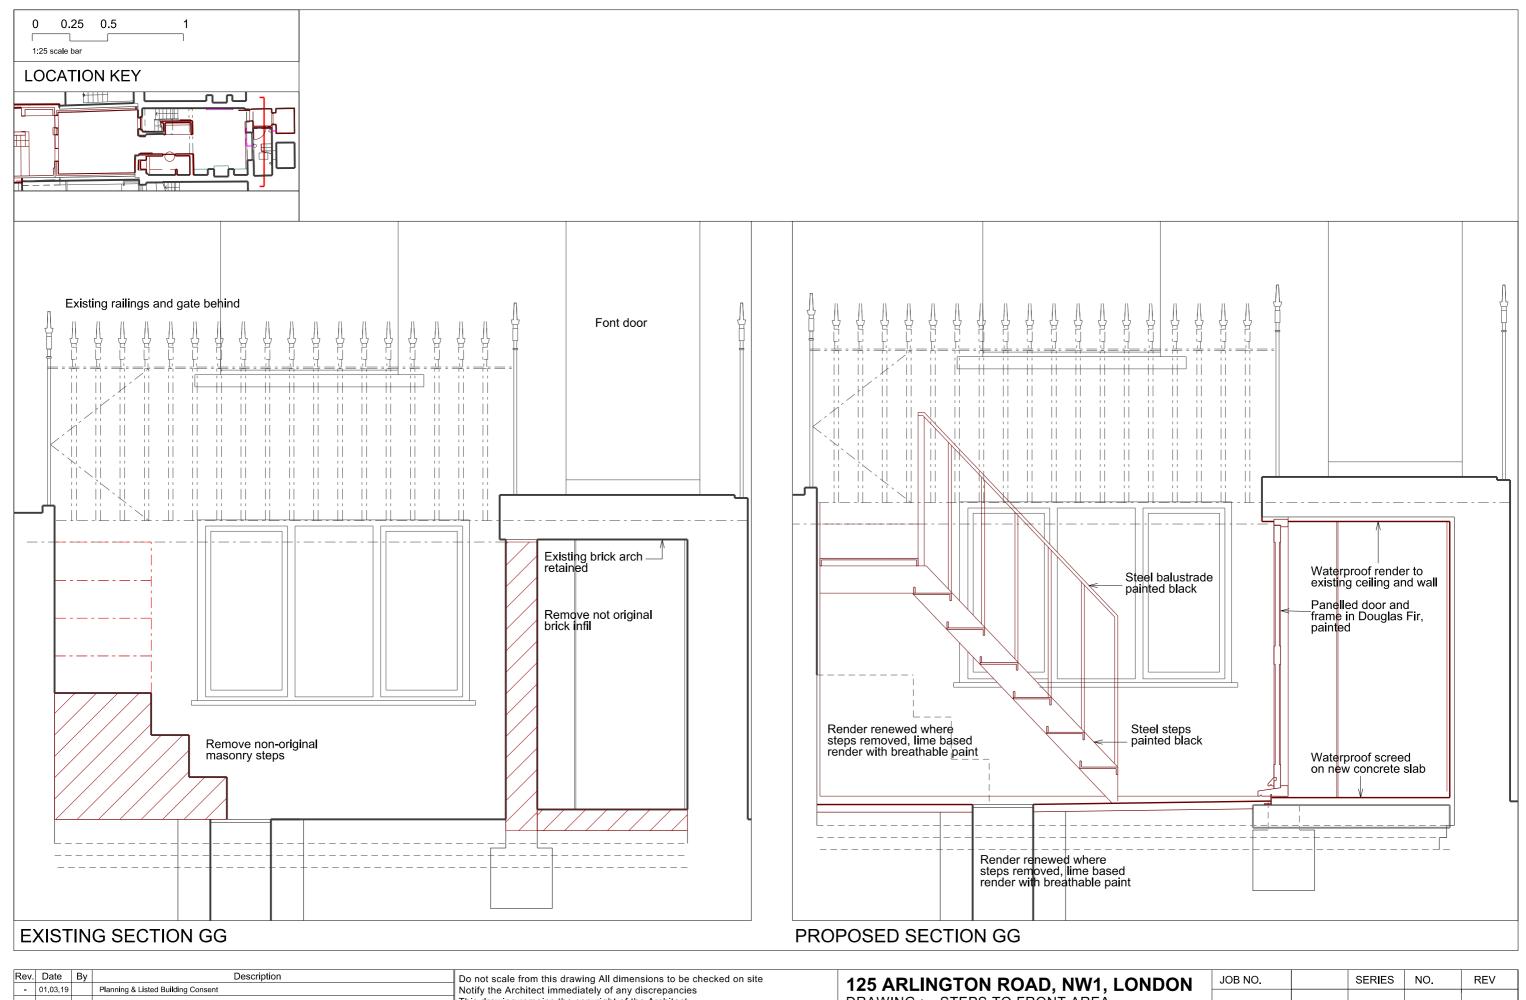

DRAWING: STEPS TO FRONT AREA

SCALE : 1:25 at A3 DATE : 01.03.19

| JOB NO. |    | SERIES | NO. | REV |
|---------|----|--------|-----|-----|
| 355     | PL | .24    | 01  | _   |

| - | 01.03.19 | DRAFT Planning & Listed building consent | Notify the Architect immediately of any discrepancies              |  |  |
|---|----------|------------------------------------------|--------------------------------------------------------------------|--|--|
| Α | 14.03.19 | Planning & Listed building consent       | This drawing remains the copyright of the Architect                |  |  |
|   |          |                                          | AAB architects                                                     |  |  |
|   |          |                                          | Studio 9, Bickerton House, 25 Bickerton Road, London N19 5JT       |  |  |
|   |          |                                          | Tel 020 7281 8955 mail@aabarchitects.co.uk www.aabarchitects.co.uk |  |  |