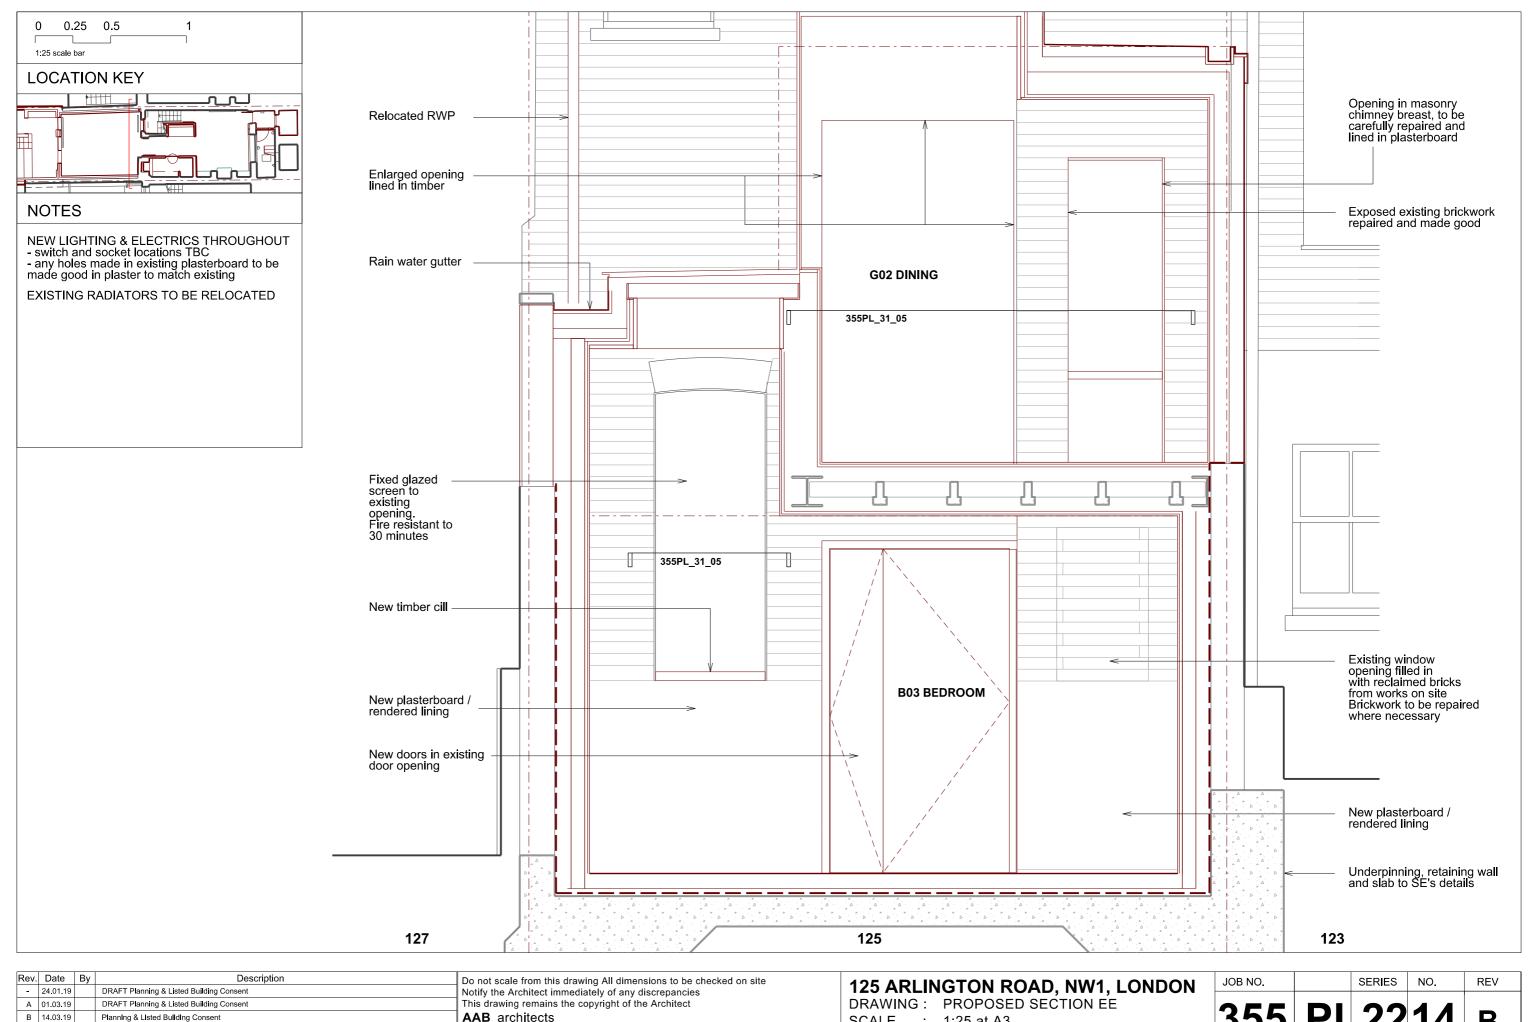

| DRAWING: | PROPOSED SECTION |
|----------|------------------|
| SCALE :  | 1:25 at A3       |
| DATE :   | 12.07.2018       |

| JOB NO. |    | SERIES | NO. | REV |
|---------|----|--------|-----|-----|
| 355     | PL | .22    | 14  | В   |