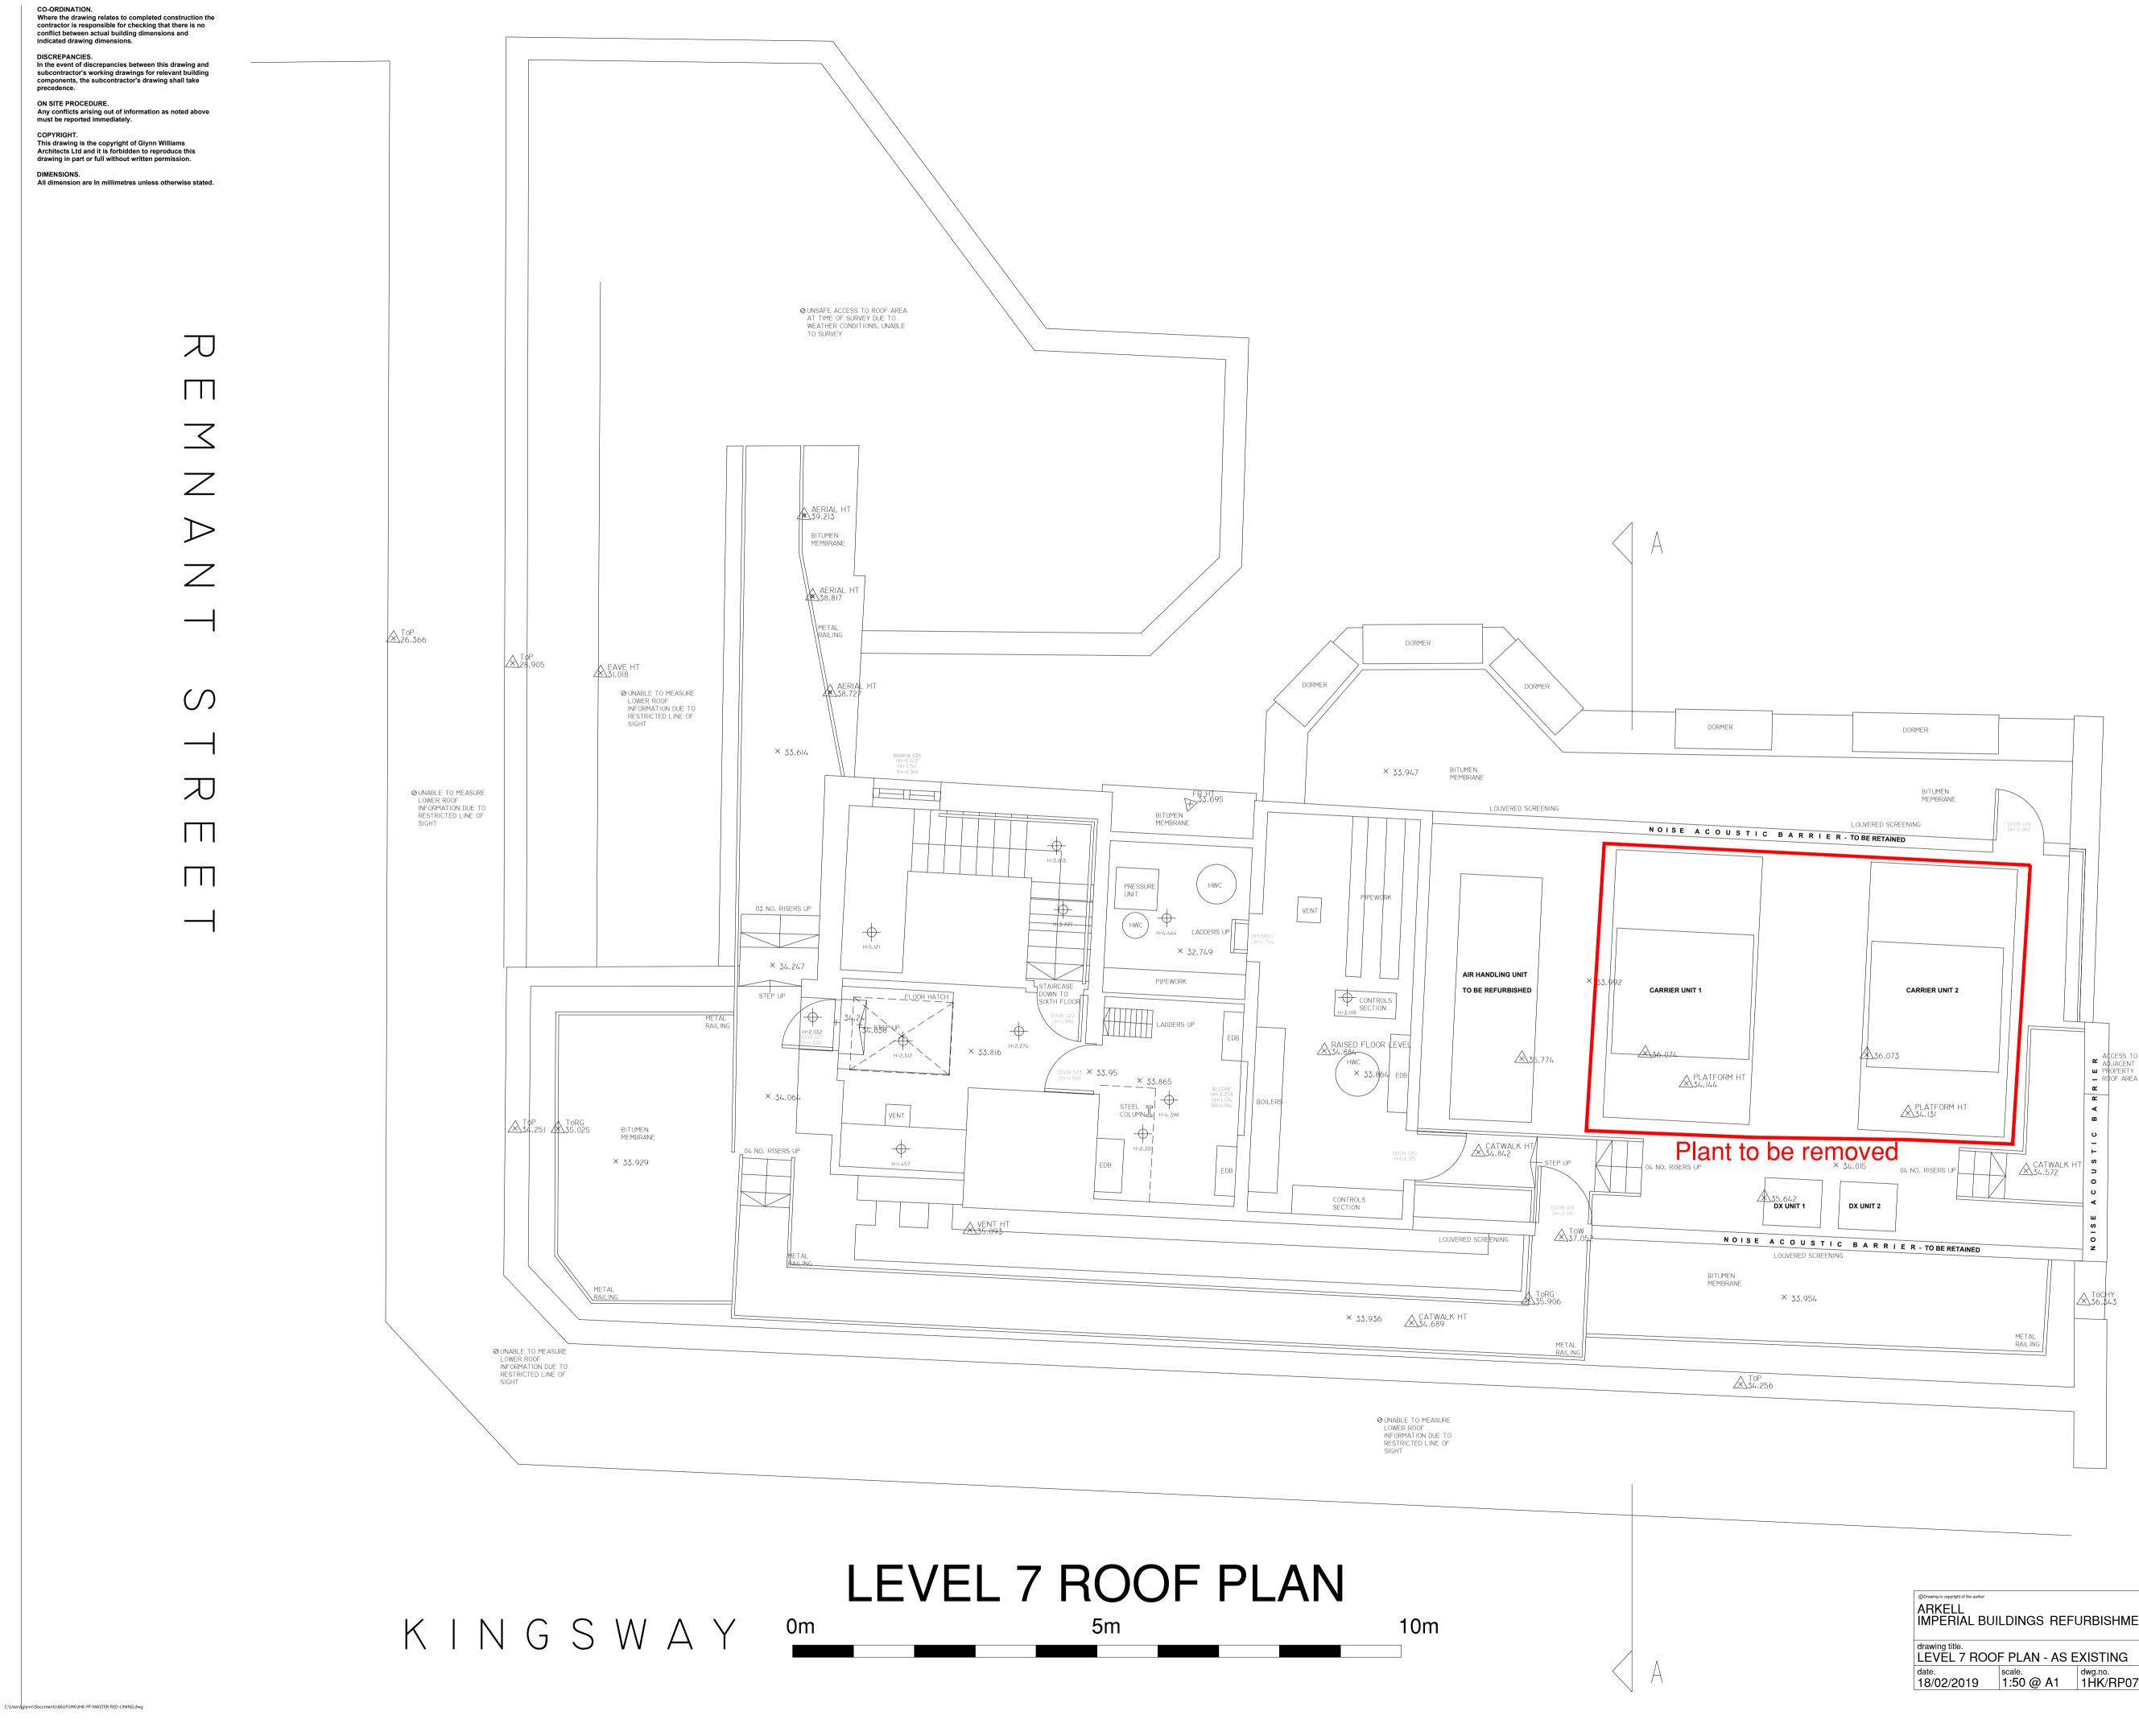

|                                                                                            |                     |                       | W2-00 Window Reference - by floor   2/00 Room Reference - by floor   D2-00 Door Reference - by floor |                                                         |                                             |
|--------------------------------------------------------------------------------------------|---------------------|-----------------------|------------------------------------------------------------------------------------------------------|---------------------------------------------------------|---------------------------------------------|
| ©Drawing is copyright of the author<br>ARKELL<br>IMPERIAL BUILDINGS REFURBISHMENT PROJECT. |                     |                       |                                                                                                      | Glynn Williams Dip.Arch(Hons) RIBA Chartered Architects |                                             |
| drawing title.<br>LEVEL 7 ROOF PLAN - AS EXISTING                                          |                     |                       |                                                                                                      | RIBA 🗰                                                  | Danbury,<br>Essex,                          |
| <sup>date.</sup><br>18/02/2019                                                             | scale.<br>1:50 @ A1 | dwg.no.<br>1HK/RP07EX | rev.<br>A                                                                                            | Chartered Practice                                      | CM3 4EG<br>01245 - 222692<br>07973 - 835067 |