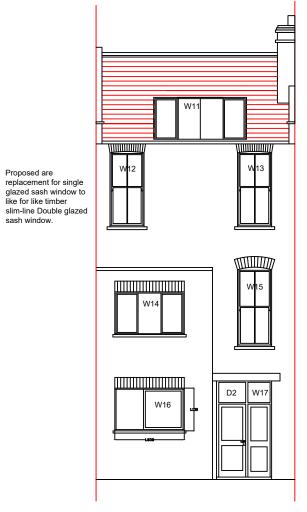

## Proposed are replacement for single glazed sash window to like for like timber slim-line Double glazed sash window.

PROPOSED ARE TIMBER WINDOWS LIKE FOR LIKE SLIMLINE DOUBLE

GLAZED TO MATCH EXISTING

PROPOSED ARE TIMBER WINDOWS LIKE FOR LIKE SLIMLINE DOUBLE GLAZED TO MATCH EXISTING

Proposed are

sash window.

Proposed are replacement of the single glazed sash and aluminium casement windows to like for like timber slim-line Double glazed sash window.

PROPOSALS:

The proposals are for replacement of the existing timber windows at the front, rear and side of the property.

The proposed windows are timber like for like double glazed Slim-line units to current building regulations as per attached details.

The fenestration will be followed to the front, side and rear elevation.