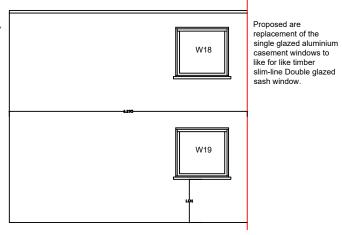

Proposed are

sash window.

Proposed are replacement of the single glazed sash and aluminium casement windows to like for like timber slim-line Double glazed sash window.

PROPOSALS:

The proposals are for replacement of the existing timber windows at the front, rear and side of the property.

The proposed windows are timber like for like double glazed Slim-line units to current building regulations as per attached details.

The fenestration will be followed to the front, side and rear elevation.