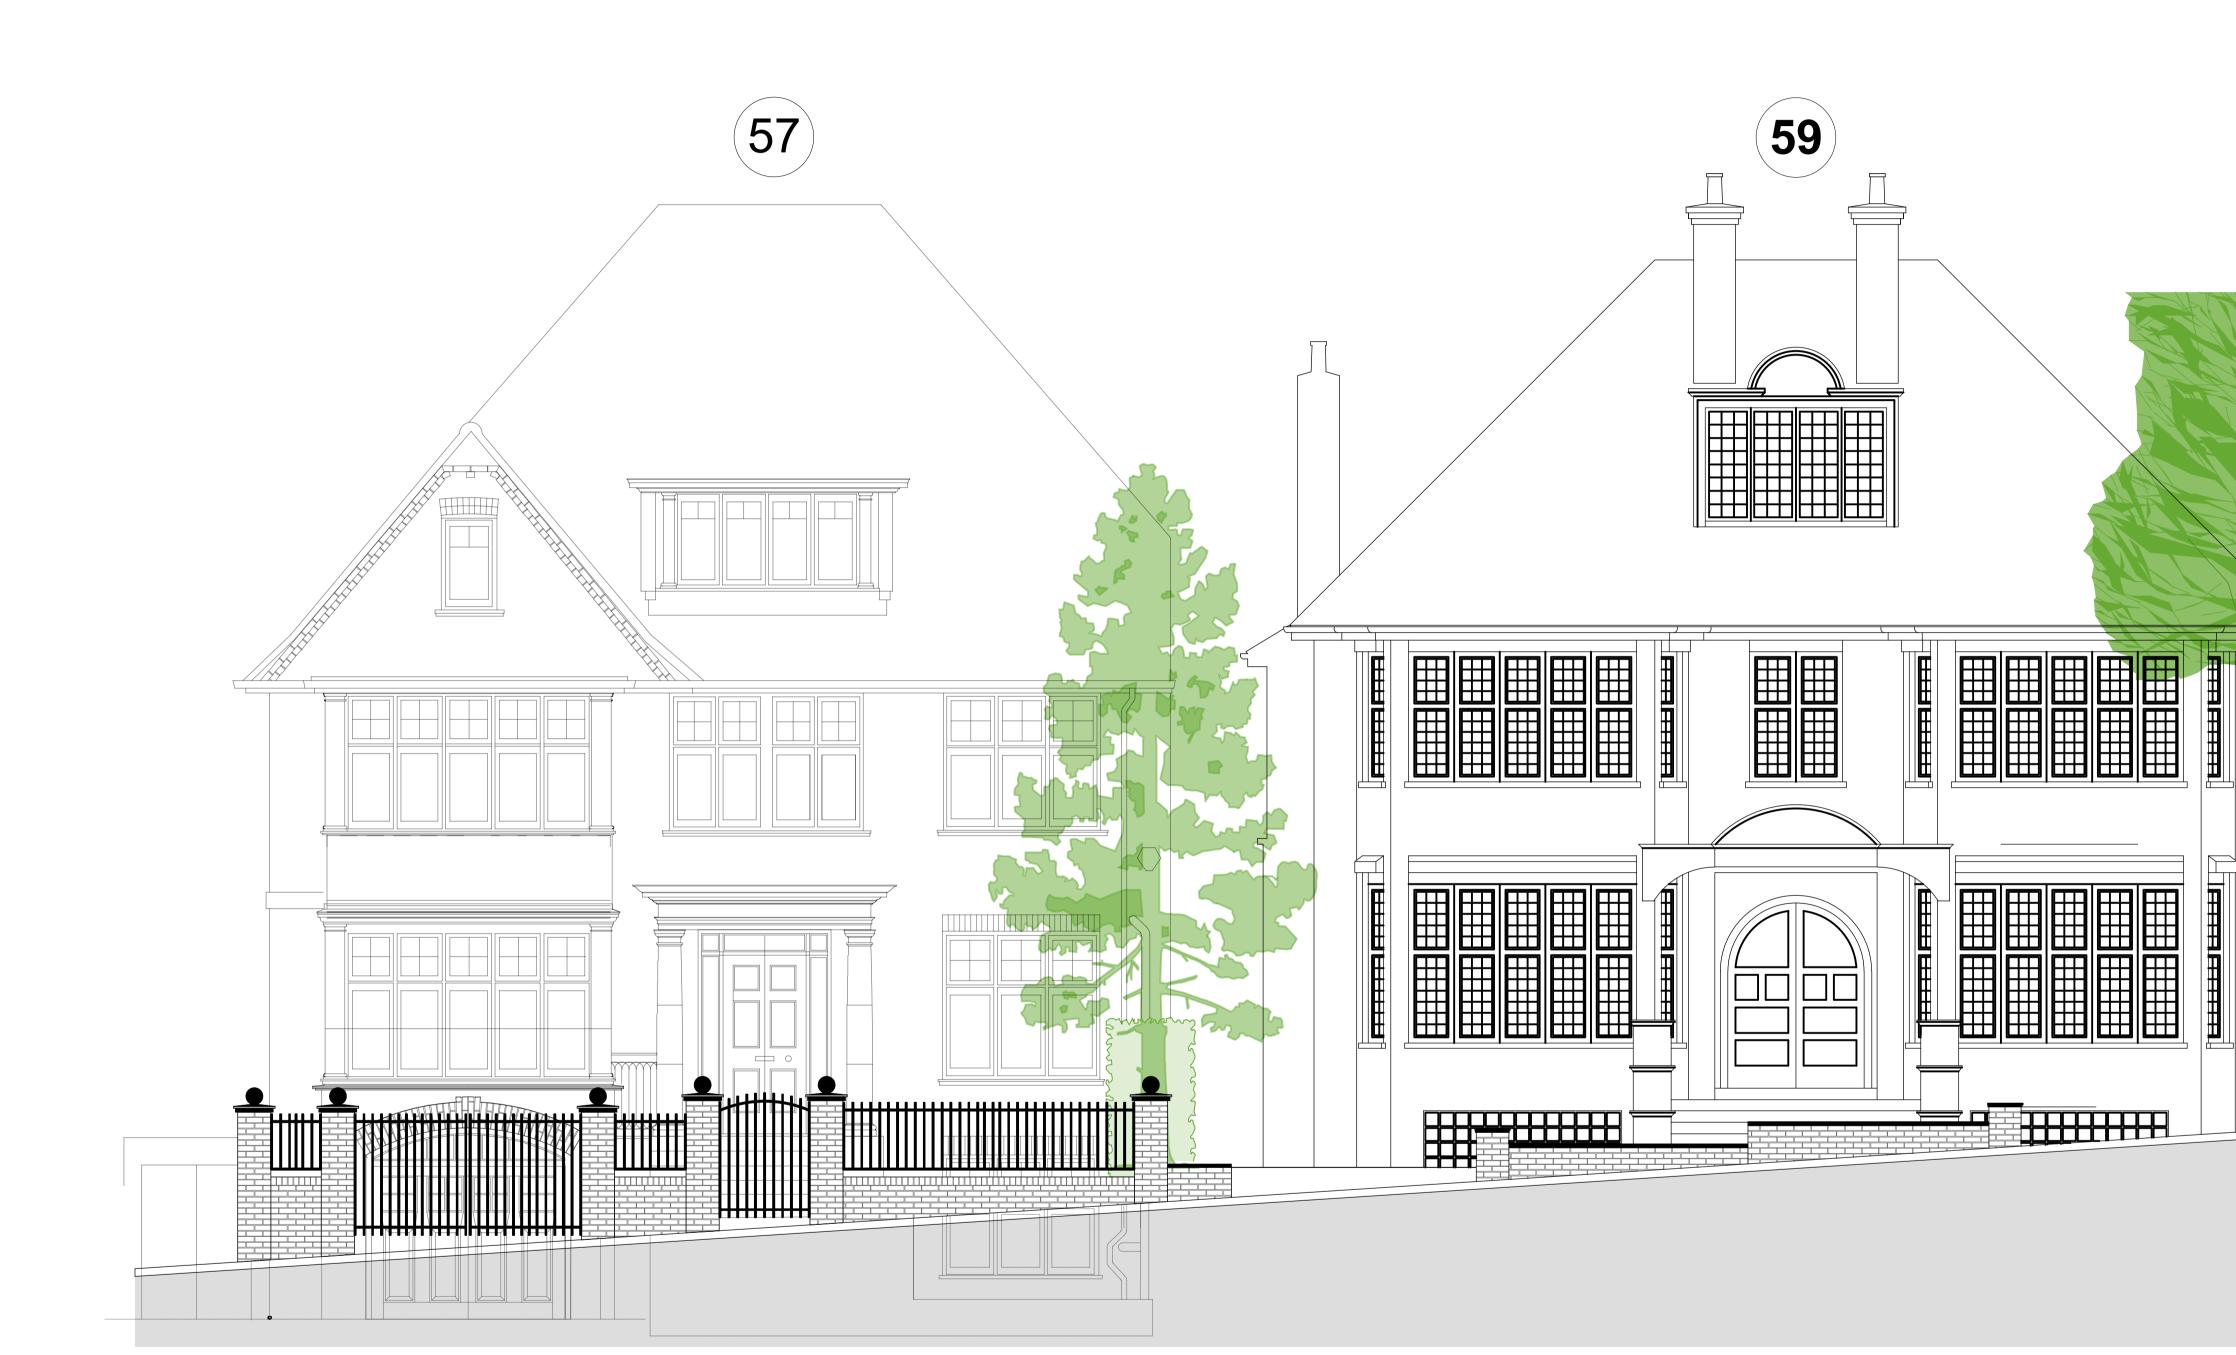

## EXISTING FRONT ELEVATION - Nos. 57 & 59 - STREET VIEW

0 1 2 3 4

| 5 6                 | 7 | 8 | ٩ | 10 | Warren@warren<br>PROJECT:<br>59 REDING<br>LONDO<br>DRAWING TITLE:<br>EXISTING FROM<br>No. 57 & 59 - 5<br>DATE:<br>26/11/18<br>DRAWING NO: | HAPMAN LTD<br>nchapman.co.uk<br>TON ROAD,<br>N, NW3<br>NT ELEVATION -<br>STREET VIEW |
|---------------------|---|---|---|----|-------------------------------------------------------------------------------------------------------------------------------------------|--------------------------------------------------------------------------------------|
| 5 6<br>LE OF METRES | 7 | 8 | 9 | 10 | 1506 PL·01<br>STATUS:<br>P R E L I N                                                                                                      |                                                                                      |