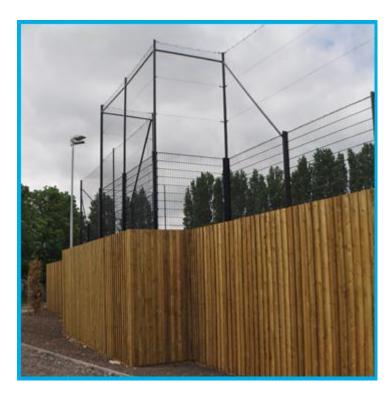

## Overlap Boarding 12Kg/sq.m

Noise pollution within our everyday environment is an issue that, as a nation, we are now increasingly aware of.

Traffic noise, aircraft noise, increased noise from public events such as music venues, pubs and clubs are to name but a few examples where you may be looking to find practical, cost effective acoustic solutions.

## **Product Information:**

- Heights of up to 5 metres Certified to: BS EN 1794-1:2003 and BS EN 1793-1:1998 / BS EN 1793-2:1998
- Noise reduction of up to 30dB (subject to assessment).
- 150x22mm vertical boards with 75x22mm cover strips.
- 150x47mm Gravel boards, 100x47mm horizontal support rails.
- 150x100mm Timber or Steel RSJ posts @ 2.4m centres. .
- Pedestrian & Vehicular gates available.