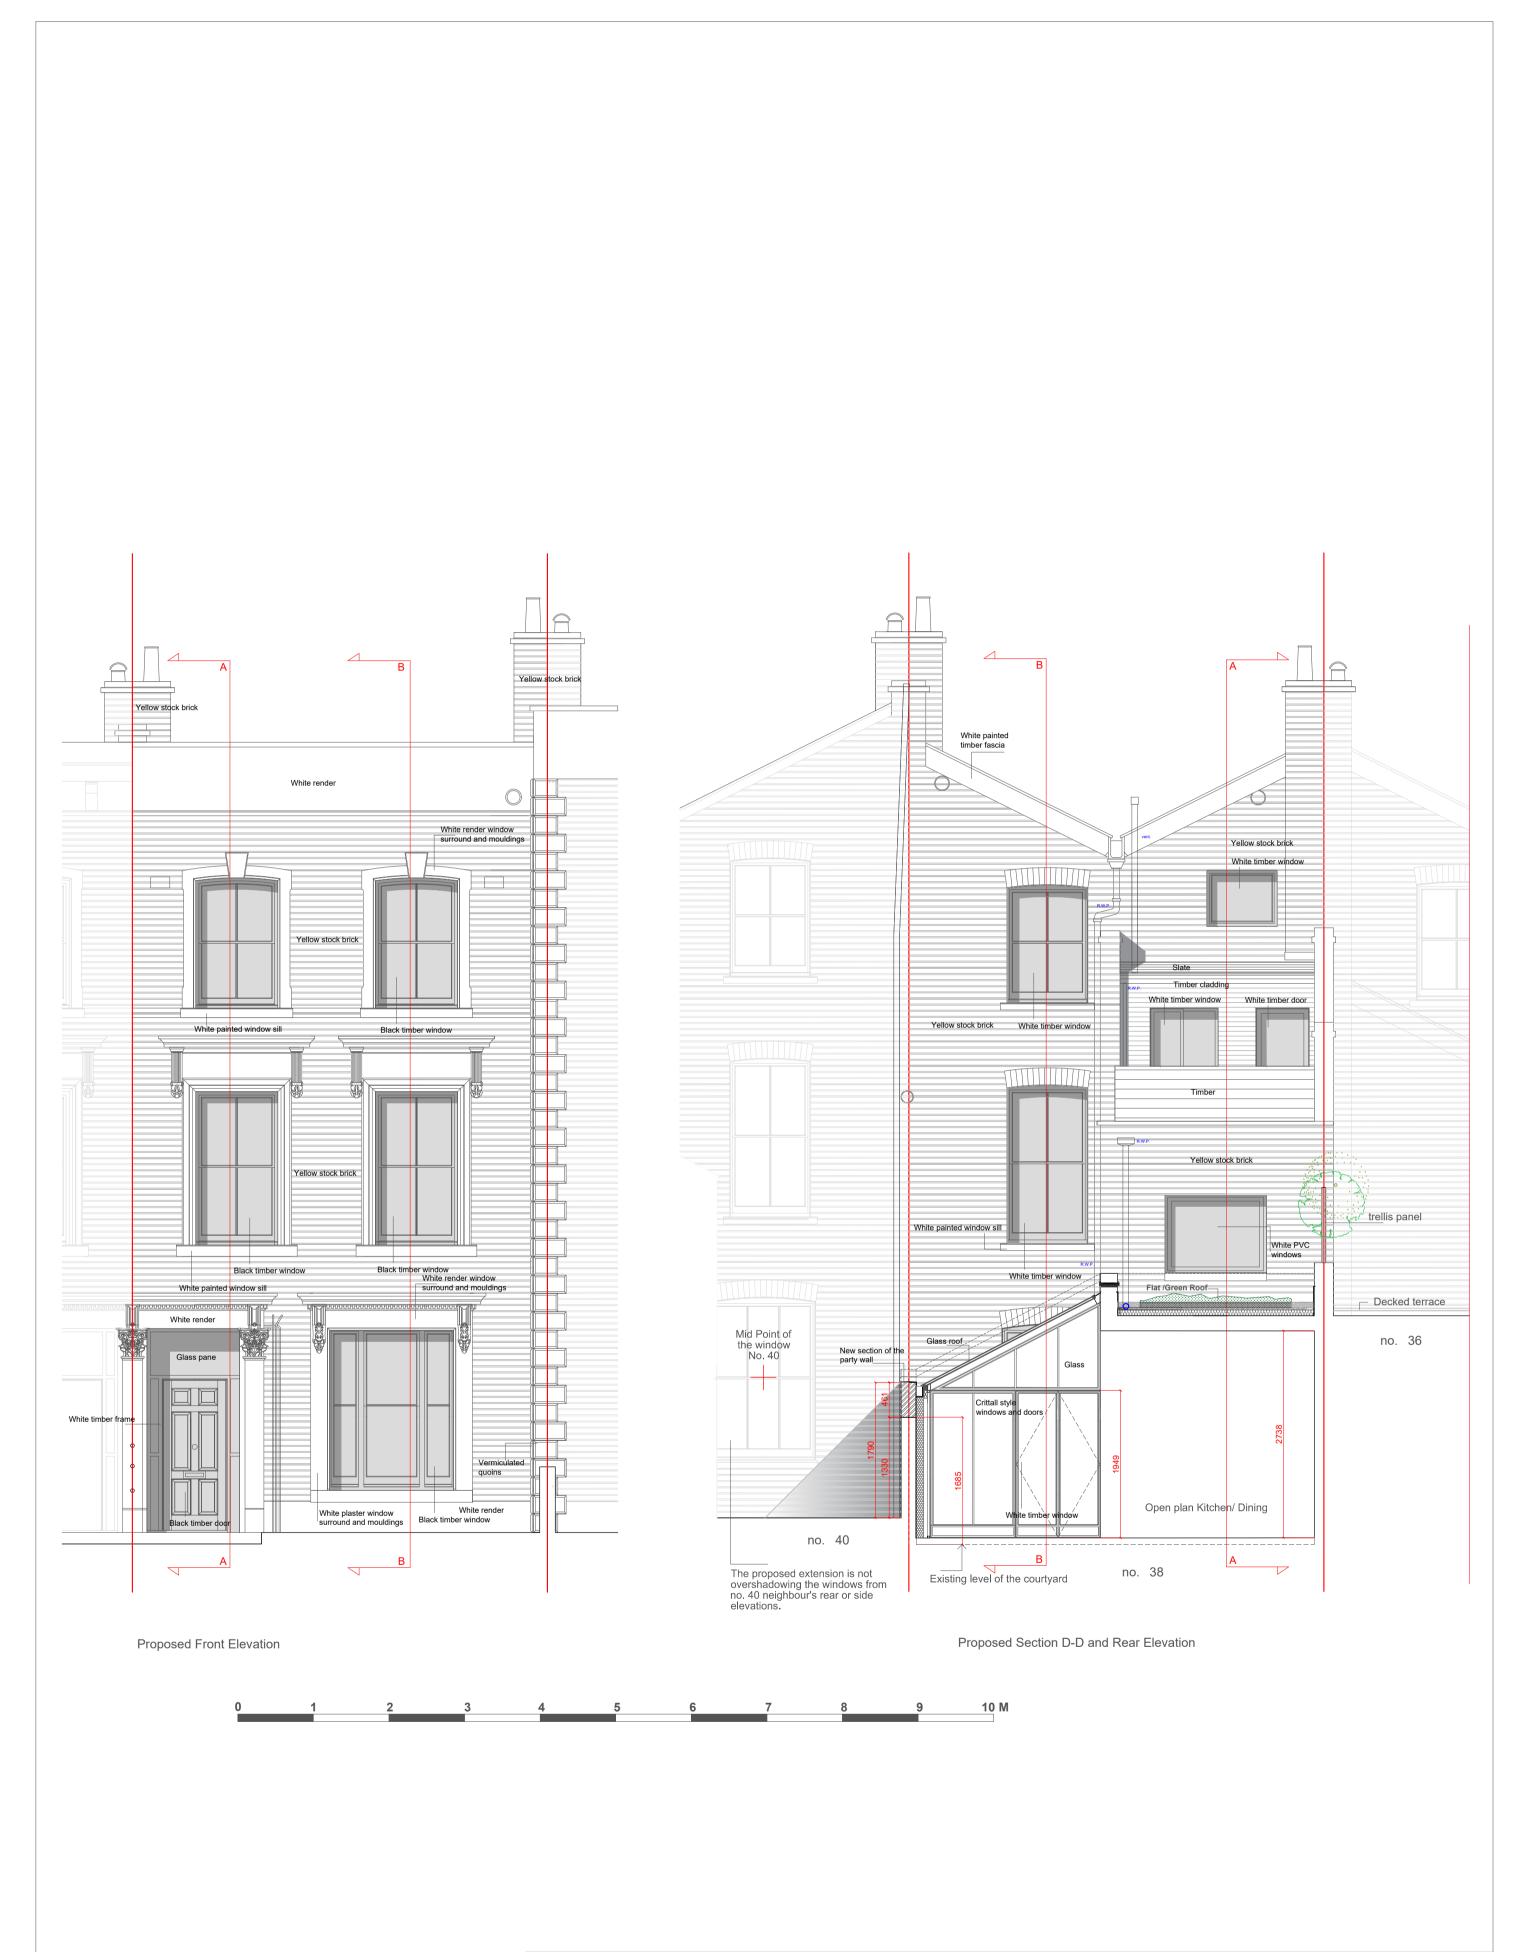

|                                                                                  | scale: 1:50 @ A2 |          |                                                          | PROJECT ADDRESS: 38 Allcroft Road NW5 4NE                           |  | DWG NO: |   |
|----------------------------------------------------------------------------------|------------------|----------|----------------------------------------------------------|---------------------------------------------------------------------|--|---------|---|
|                                                                                  |                  |          |                                                          | FRONT AND REAR ELEVATIONS AS PROPOSED                               |  | 791/06  |   |
| MURRAY JOHN ARCHITECTS<br>BRUNSWICK HOUSE<br>30 WANDSWORTH ROAD                  | date:            | 06.12.18 | DO NOT SCALE<br>FROM<br>THIS DRAWING                     | Project No.: 791                                                    |  | RFV     | Δ |
| LONDON SW8 2LG<br>Tel: 020 7720 0377 Fax: 020 7720 0393<br>murray@murrayjohn.com | issue:           |          | check all<br>dimensions<br>on site or with<br>architects | Revision: Rev. A, 8.04.19 = materials on elevation, downpipes added |  |         |   |