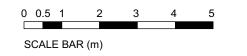

Datum: 48.00m.

**WEST ELEVATION** 

Datum: 48.00m.

WEST ELEVATION/SECTION

| DO NOT SCALE THIS DRAWING                                                 | Job Ref <b>7259</b>           | p-do           | l           |                             |                      | <b>p_ad</b>      |
|---------------------------------------------------------------------------|-------------------------------|----------------|-------------|-----------------------------|----------------------|------------------|
| WRITTEN DIMENSIONS ONLY TO BE USED  ALL DIMENSIONS ARE IN MILLIMETRES     | FOR PLANNING PURPOSES<br>ONLY |                |             | : 0208-4590<br>e: hello@pel | 0172<br>icanad.co.uk | p-aa             |
| ALL DIMENSIONS TO BE VERIFIED ON SITE  ANY INCONSISTENCIES TO BE REPORTED | Flat 22<br>Three cups Yard    | Title          | Existing we | est elev                    | ation & s            | ection           |
| TO THE ARCHITECT IMMEDIATELY                                              | London<br>WC1R 4PZ            | Drawn by<br>BB | 1:100 @ A   | _                           | 7259/ 0              | Rev<br><b>)4</b> |