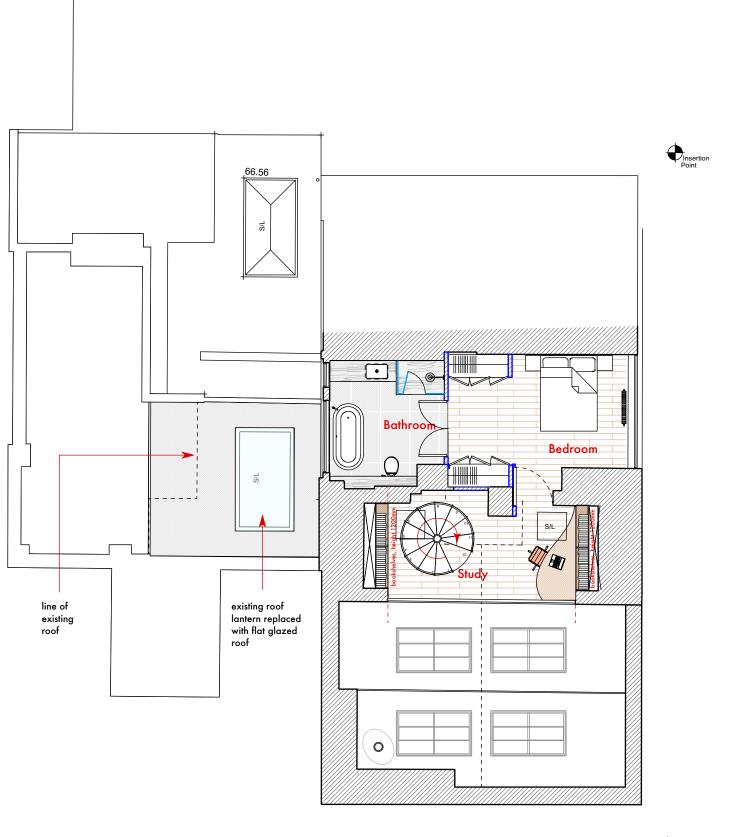

1:100 @ A3 7259/ 05

| DO NOT SCALE THIS DRAWING                                                 | Job Ref <b>7259</b>        | p-ad           |                |                                                    |         | <b>I</b> D_4 |     |
|---------------------------------------------------------------------------|----------------------------|----------------|----------------|----------------------------------------------------|---------|--------------|-----|
| WRITTEN DIMENSIONS ONLY TO BE USED  ALL DIMENSIONS ARE IN MILLIMETRES     | FOR PLANNING PURPOSES ONLY |                |                | t: 0208-4590172<br>W8 7TH e: hello@pelicanad.co.uk |         | י־ץ          | uu  |
| ALL DIMENSIONS TO BE VERIFIED ON SITE  ANY INCONSISTENCIES TO BE REPORTED | Flat 22<br>Three cups Yard | Title          | Proposed third | floor p                                            | lan     |              |     |
| TO THE ARCHITECT IMMEDIATELY                                              | London<br>WC1R 4PZ         | Drawn by<br>BB | 1:100 @ A3     |                                                    | 7259/ C | 06           | Rev |