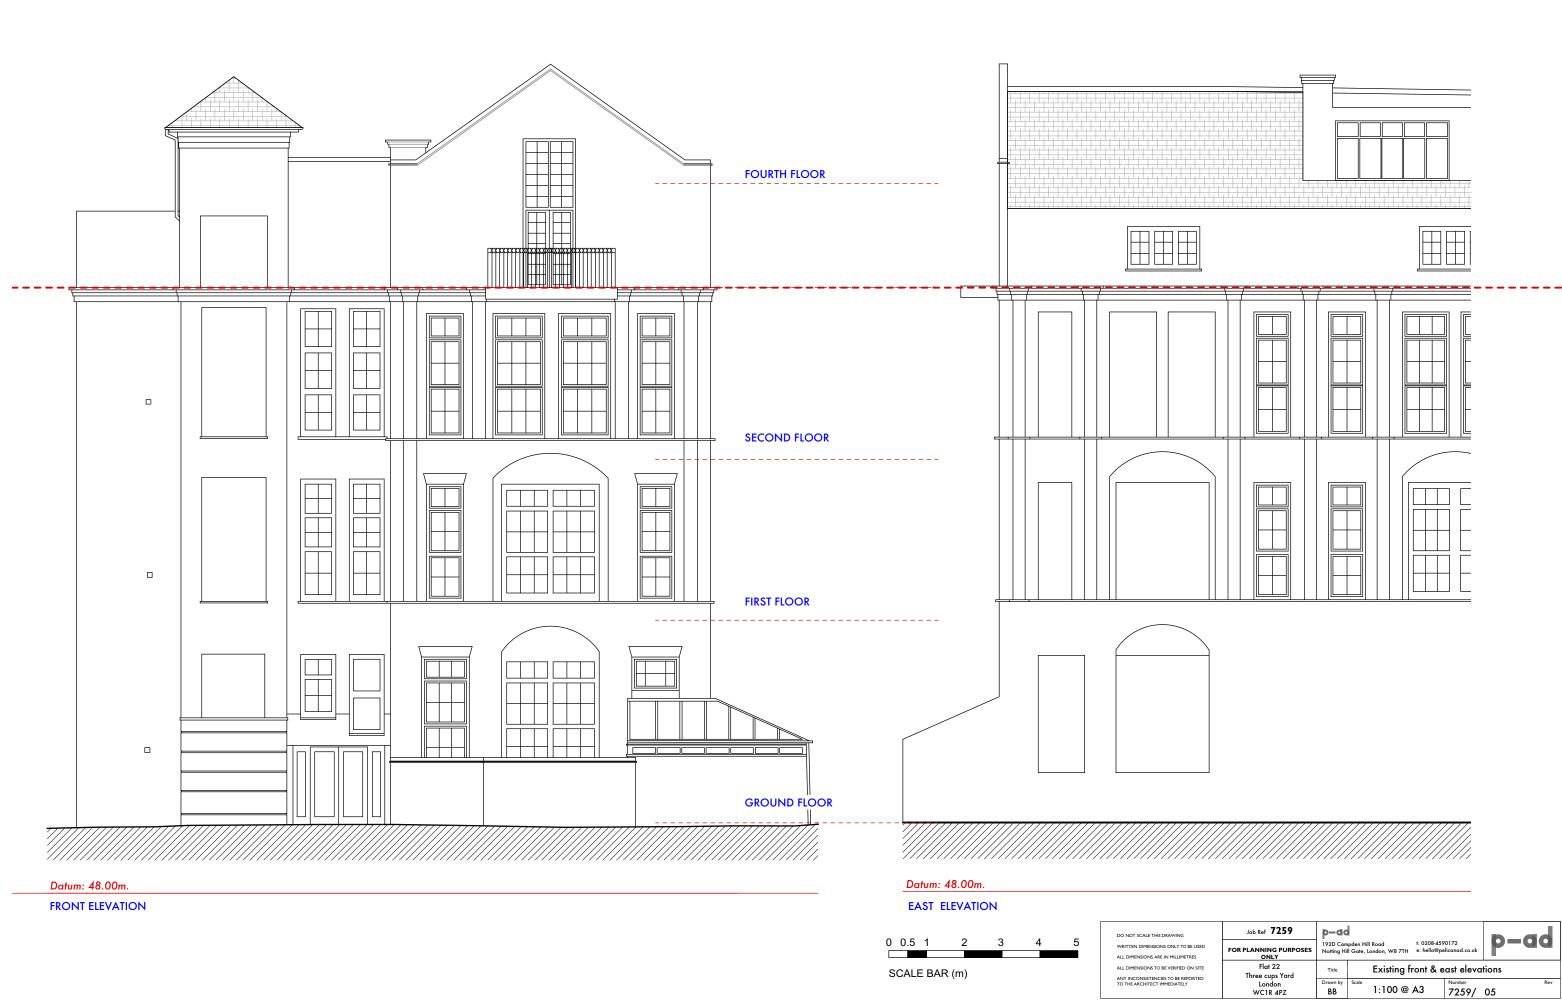

1:100 @ A3 7259/ 05

| DO NOT SCALE THIS DRAWING                                                 | Job Ref <b>7259</b>        | p-ad           |                |                                                    |         | <b>I</b> D_4 |     |
|---------------------------------------------------------------------------|----------------------------|----------------|----------------|----------------------------------------------------|---------|--------------|-----|
| WRITTEN DIMENSIONS ONLY TO BE USED  ALL DIMENSIONS ARE IN MILLIMETRES     | FOR PLANNING PURPOSES ONLY |                |                | t: 0208-4590172<br>W8 7TH e: hello@pelicanad.co.uk |         | י־ץ          | uu  |
| ALL DIMENSIONS TO BE VERIFIED ON SITE  ANY INCONSISTENCIES TO BE REPORTED | Flat 22<br>Three cups Yard | Title          | Proposed third | floor p                                            | lan     |              |     |
| TO THE ARCHITECT IMMEDIATELY                                              | London<br>WC1R 4PZ         | Drawn by<br>BB | 1:100 @ A3     |                                                    | 7259/ C | 06           | Rev |