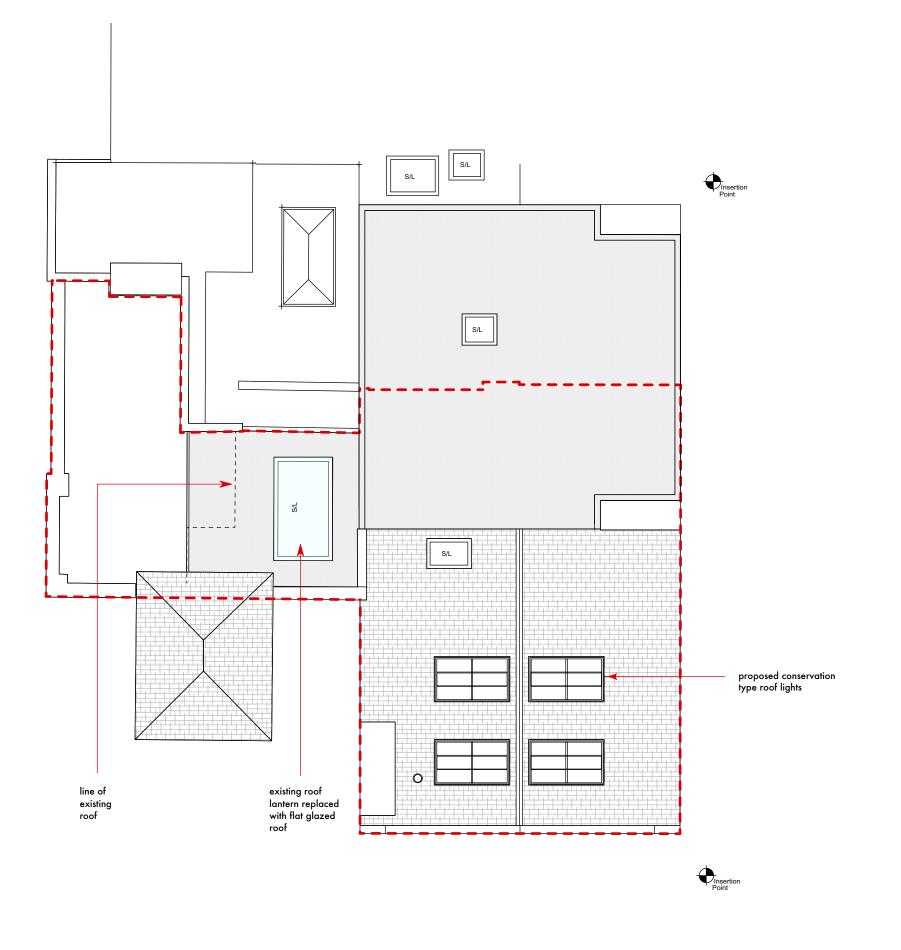

| OO NOT SCALE THIS DRAWING             | Job Ref <b>7259</b>        | p-do           |                                           |                                            |         |    | 4   |
|---------------------------------------|----------------------------|----------------|-------------------------------------------|--------------------------------------------|---------|----|-----|
| VRITTEN DIMENSIONS ONLY TO BE USED    | FOR PLANNING PURPOSES ONLY |                | pden Hill Road<br>Il Gate, London, W8 7TH | t: 0208-4590172<br>e: hello@pelicanad.co.u |         | P  | -aa |
| ALL DIMENSIONS TO BE VERIFIED ON SITE | Flat 22<br>Three cups Yard | Title          | Proposed roof                             | plan                                       |         | •  |     |
| O THE ARCHITECT IMMEDIATELY           | London<br>WC1R 4PZ         | Drawn by<br>BB | 1:100 @ A3                                |                                            | 7259/ ( | )8 | Rev |