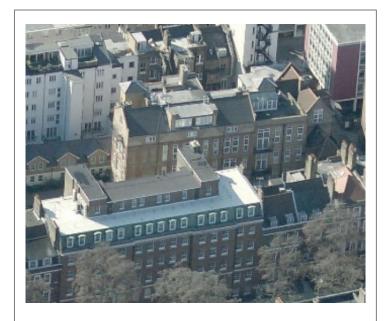

**BIRDS EYE VIEW** 

FRONT ELEVATION

THIRD FLOOR TERRACE

| DO NOT SCALE THIS DRAWING                                                 | Job Ref <b>7259</b>        | p-ac           | ı                                         | t: 0208-459 |          | n-ad |
|---------------------------------------------------------------------------|----------------------------|----------------|-------------------------------------------|-------------|----------|------|
| WRITTEN DIMENSIONS ONLY TO BE USED  ALL DIMENSIONS ARE IN MILLIMETRES     | FOR PLANNING PURPOSES ONLY |                | pden Hill Road<br>Il Gate, London, W8 7TH | p-uu        |          |      |
| ALL DIMENSIONS TO BE VERIFIED ON SITE  ANY INCONSISTENCIES TO BE REPORTED | Flat 22<br>Three cups Yard | Title          | Photo sh                                  | eet         |          |      |
| TO THE ARCHITECT IMMEDIATELY                                              | London<br>WC1R 4PZ         | Drawn by<br>BB | NTS                                       |             | 7259/ PH | Rev  |