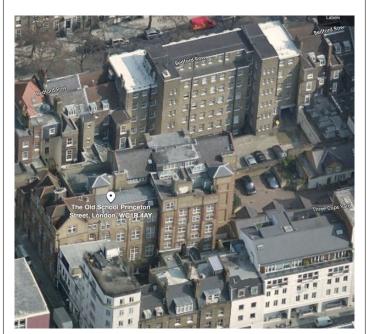

## SCALE BAR (meters)

| 0 | 5 | 10 | 20 |
|---|---|----|----|
|   |   |    |    |

SCALE 1:500 @ A3

| DO NOT SCALE THIS DRAWING WRITTEN DIMENSIONS ONLY TO BE USED ALL DIMENSIONS ARE IN MILLIMETRES | Job Ref 7259  FOR PLANNING PURPOSES ONLY |                | ppden Hill Road<br>Il Gate, London, W8 7TH | t: 0208-459<br>e: hello@pe | P0172<br>elicanad.co.uk | p-ad |
|------------------------------------------------------------------------------------------------|------------------------------------------|----------------|--------------------------------------------|----------------------------|-------------------------|------|
| ALL DIMENSIONS TO BE VERIFIED ON SITE                                                          | Flat 22<br>Three cups Yard               | Title          | Location                                   | plan                       |                         |      |
| ANY INCONSISTENCIES TO BE REPORTED<br>TO THE ARCHITECT IMMEDIATELY                             | London<br>WC1R 4PZ                       | Drawn by<br>BB | Scale<br>1:1250 & 1:500                    | @ A3                       | 7259/ LI                | Rev  |