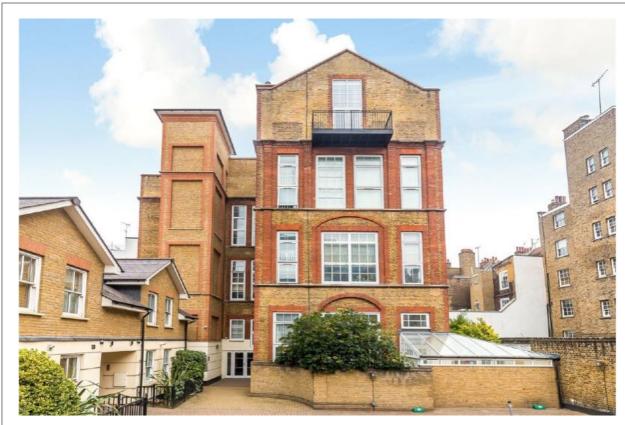

**BIRDS EYE VIEW** 

FRONT ELEVATION

THIRD FLOOR TERRACE

| DO NOT SCALE THIS DRAWING                                                 | Job Ref <b>7259</b>        | p-ac           | ı                                         | t: 0208-459 |          | n-ad |
|---------------------------------------------------------------------------|----------------------------|----------------|-------------------------------------------|-------------|----------|------|
| WRITTEN DIMENSIONS ONLY TO BE USED  ALL DIMENSIONS ARE IN MILLIMETRES     | FOR PLANNING PURPOSES ONLY |                | pden Hill Road<br>Il Gate, London, W8 7TH | p-uu        |          |      |
| ALL DIMENSIONS TO BE VERIFIED ON SITE  ANY INCONSISTENCIES TO BE REPORTED | Flat 22<br>Three cups Yard | Title          | Photo sh                                  | eet         |          |      |
| TO THE ARCHITECT IMMEDIATELY                                              | London<br>WC1R 4PZ         | Drawn by<br>BB | NTS                                       |             | 7259/ PH | Rev  |