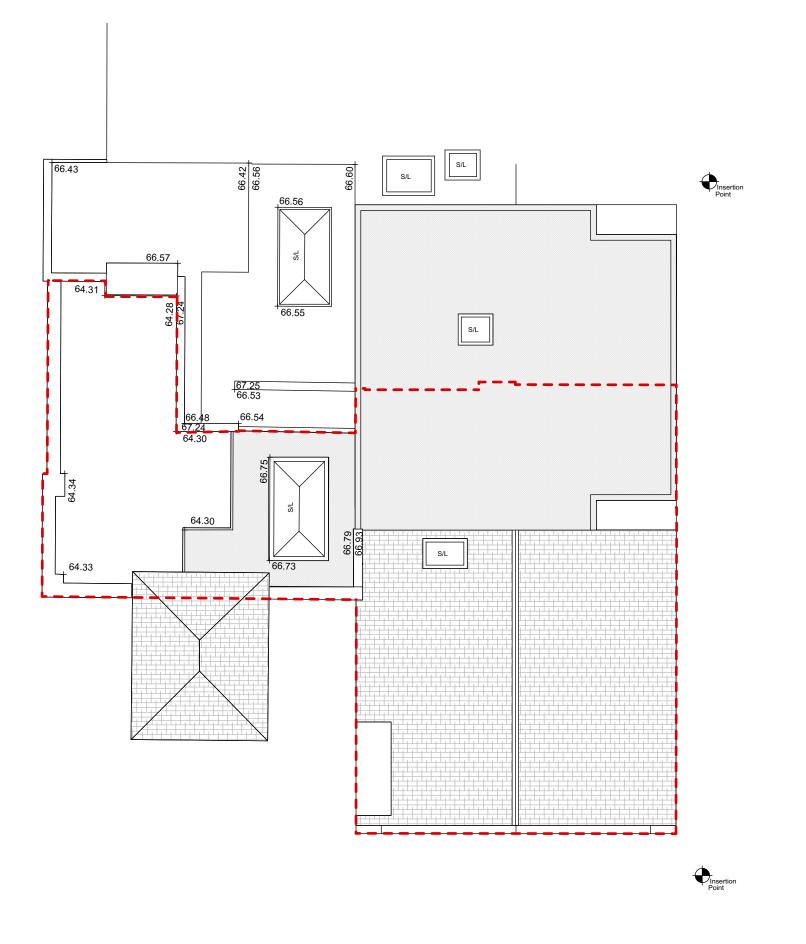

| DO NOT SCALE THIS DRAWING             | Job Ref <b>7259</b>        | p-ac           |                                           |                            |                       | <b>I</b> D_4 | 74  |
|---------------------------------------|----------------------------|----------------|-------------------------------------------|----------------------------|-----------------------|--------------|-----|
| WRITTEN DIMENSIONS ONLY TO BE USED    | FOR PLANNING PURPOSES ONLY |                | pden Hill Road<br>Il Gate, London, W8 7TH | t: 0208-459<br>e: hello@pe | 0172<br>licanad.co.uk | <b>P</b> -   | 20  |
| ALL DIMENSIONS TO BE VERIFIED ON SITE | Flat 22<br>Three cups Yard | Title          | Existing roof p                           | lan                        |                       |              |     |
| TO THE ARCHITECT IMMEDIATELY          | London<br>WC1R 4PZ         | Drawn by<br>BB | 1:100 @ A3                                |                            | 7259/ 0               | 3            | Rev |