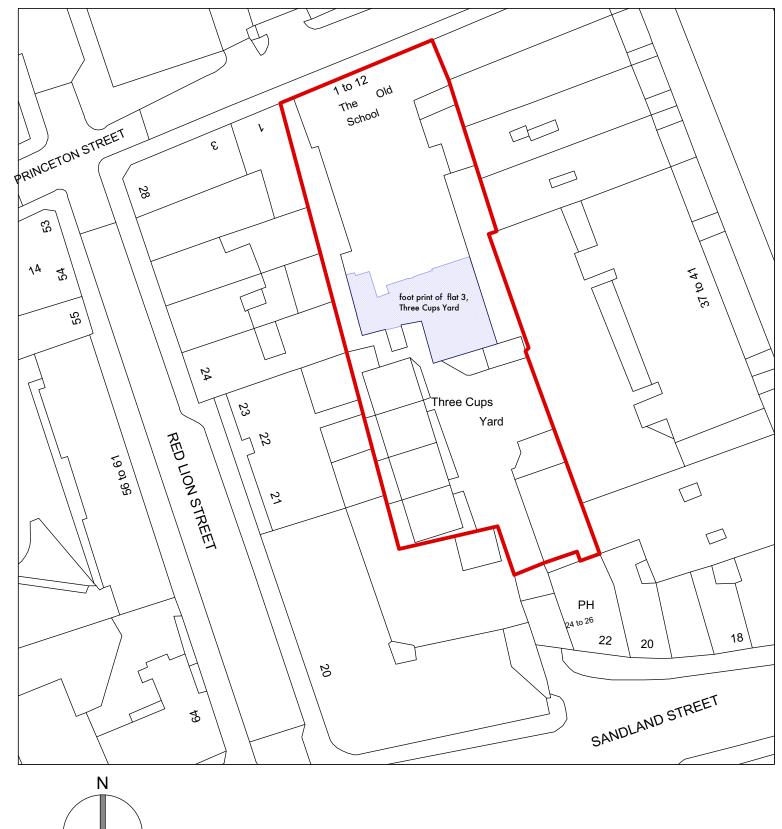

## SCALE BAR (meters)

| 0 | 5 | 10 | 20 |
|---|---|----|----|
|   |   |    |    |

SCALE 1:500 @ A3

| DO NOT SCALE THIS DRAWING WRITTEN DIMENSIONS ONLY TO BE USED ALL DIMENSIONS ARE IN MILLIMETRES | Job Ref 7259  FOR PLANNING PURPOSES ONLY |                | ppden Hill Road<br>Il Gate, London, W8 7TH | t: 0208-459<br>e: hello@pe | P0172<br>elicanad.co.uk | p-ad |
|------------------------------------------------------------------------------------------------|------------------------------------------|----------------|--------------------------------------------|----------------------------|-------------------------|------|
| ALL DIMENSIONS TO BE VERIFIED ON SITE                                                          | Flat 22<br>Three cups Yard               | Title          | Location                                   | plan                       |                         |      |
| ANY INCONSISTENCIES TO BE REPORTED<br>TO THE ARCHITECT IMMEDIATELY                             | London<br>WC1R 4PZ                       | Drawn by<br>BB | Scale<br>1:1250 & 1:500                    | @ A3                       | 7259/ LI                | Rev  |