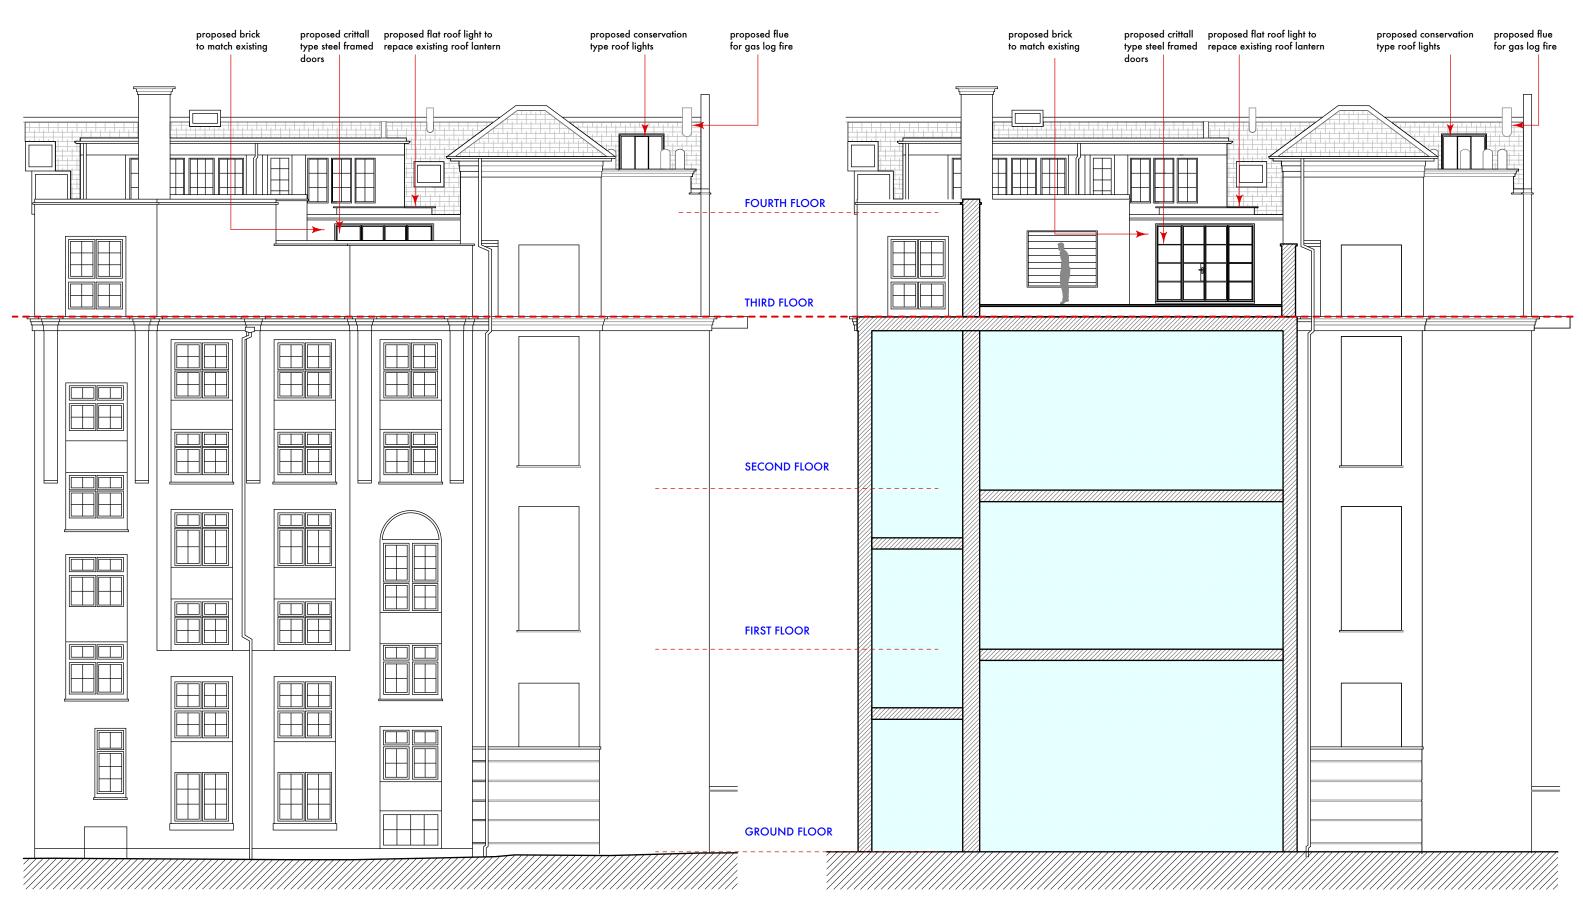

Datum: 48.00m.

**WEST ELEVATION** 

Datum: 48.00m.

WEST ELEVATION/SECTION

| DO NOT SCALE THIS DRAWING                                                 | Job Ref <b>7259</b>           | p-do           | l                                         |                            |                       | D_0     |     |
|---------------------------------------------------------------------------|-------------------------------|----------------|-------------------------------------------|----------------------------|-----------------------|---------|-----|
| WRITTEN DIMENSIONS ONLY TO BE USED  ALL DIMENSIONS ARE IN MILLIMETRES     | FOR PLANNING PURPOSES<br>ONLY |                | pden Hill Road<br>Il Gate, London, W8 7TH | t: 0208-459<br>e: hello@pe | 0172<br>licanad.co.uk | P-a     | u   |
| ALL DIMENSIONS TO BE VERIFIED ON SITE  ANY INCONSISTENCIES TO BE REPORTED | Flat 22<br>Three cups Yard    | Title          | Proposed                                  | west el                    | evation &             | section |     |
| TO THE ARCHITECT IMMEDIATELY                                              | London<br>WC1R 4PZ            | Drawn by<br>BB | 1:100 @ .                                 | A3                         | 7259/ C               | )9      | Rev |