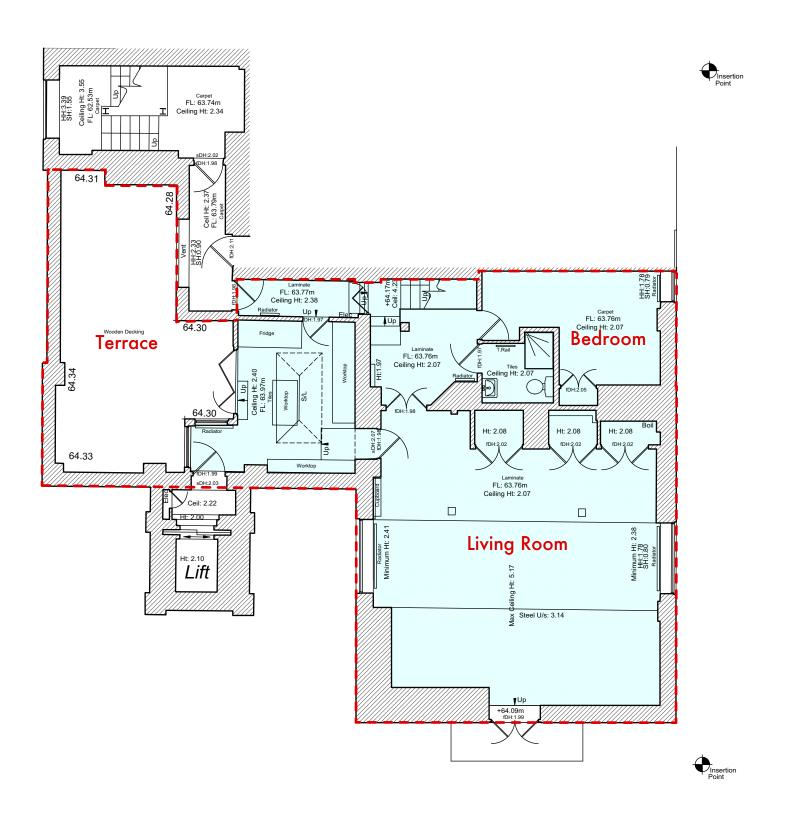

1:100 @ A3 7259/ 05

| DO NOT SCALE THIS DRAWING                                                 | Job Ref <b>7259</b>        | p-ad           |                |                                                    |         | <b>I</b> D_4 |     |
|---------------------------------------------------------------------------|----------------------------|----------------|----------------|----------------------------------------------------|---------|--------------|-----|
| WRITTEN DIMENSIONS ONLY TO BE USED  ALL DIMENSIONS ARE IN MILLIMETRES     | FOR PLANNING PURPOSES ONLY |                |                | t: 0208-4590172<br>W8 7TH e: hello@pelicanad.co.uk |         | י־ץ          | uu  |
| ALL DIMENSIONS TO BE VERIFIED ON SITE  ANY INCONSISTENCIES TO BE REPORTED | Flat 22<br>Three cups Yard | Title          | Proposed third | floor p                                            | lan     |              |     |
| TO THE ARCHITECT IMMEDIATELY                                              | London<br>WC1R 4PZ         | Drawn by<br>BB | 1:100 @ A3     |                                                    | 7259/ C | 06           | Rev |