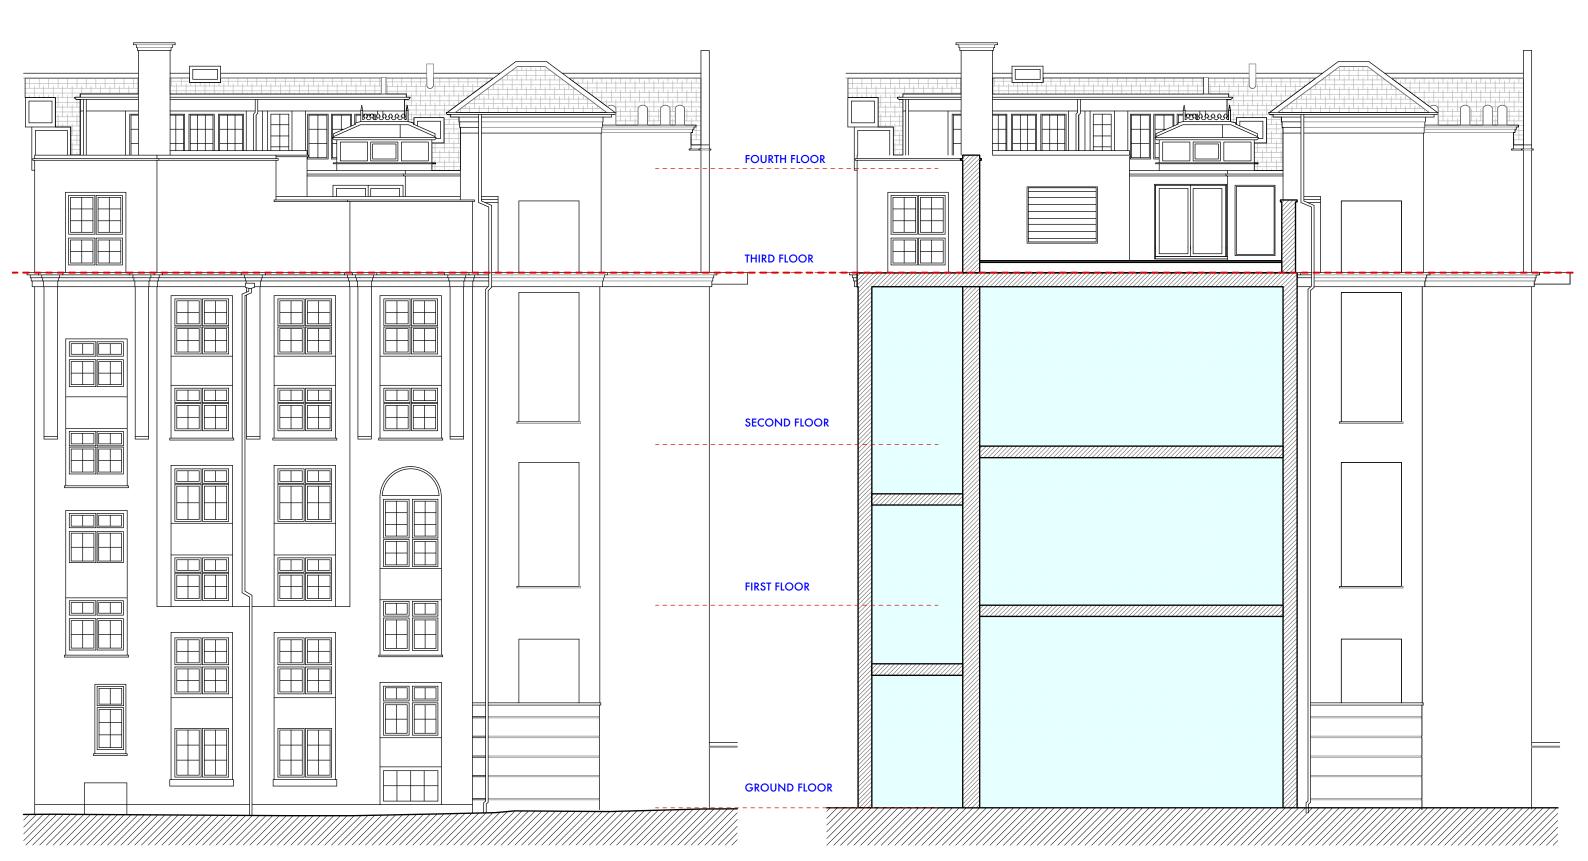

Datum: 48.00m.

**WEST ELEVATION** 

Datum: 48.00m.

WEST ELEVATION/SECTION

| DO NOT SCALE THIS DRAWING                                                 | Job Ref <b>7259</b>           | p-do           | l           |                             |                      | <b>p_ad</b>      |
|---------------------------------------------------------------------------|-------------------------------|----------------|-------------|-----------------------------|----------------------|------------------|
| WRITTEN DIMENSIONS ONLY TO BE USED  ALL DIMENSIONS ARE IN MILLIMETRES     | FOR PLANNING PURPOSES<br>ONLY |                |             | : 0208-4590<br>e: hello@pel | 0172<br>icanad.co.uk | p-aa             |
| ALL DIMENSIONS TO BE VERIFIED ON SITE  ANY INCONSISTENCIES TO BE REPORTED | Flat 22<br>Three cups Yard    | Title          | Existing we | est elev                    | ation & s            | ection           |
| TO THE ARCHITECT IMMEDIATELY                                              | London<br>WC1R 4PZ            | Drawn by<br>BB | 1:100 @ A   | _                           | 7259/ 0              | Rev<br><b>)4</b> |

Datum: 48.00m.

**WEST ELEVATION** 

Datum: 48.00m.

WEST ELEVATION/SECTION

| DO NOT SCALE THIS DRAWING                                                 | Job Ref <b>7259</b>           | p-do           | l                                         |                            |                       | D_0     |     |
|---------------------------------------------------------------------------|-------------------------------|----------------|-------------------------------------------|----------------------------|-----------------------|---------|-----|
| WRITTEN DIMENSIONS ONLY TO BE USED  ALL DIMENSIONS ARE IN MILLIMETRES     | FOR PLANNING PURPOSES<br>ONLY |                | pden Hill Road<br>Il Gate, London, W8 7TH | t: 0208-459<br>e: hello@pe | 0172<br>licanad.co.uk | P-a     | u   |
| ALL DIMENSIONS TO BE VERIFIED ON SITE  ANY INCONSISTENCIES TO BE REPORTED | Flat 22<br>Three cups Yard    | Title          | Proposed                                  | west el                    | evation &             | section |     |
| TO THE ARCHITECT IMMEDIATELY                                              | London<br>WC1R 4PZ            | Drawn by<br>BB | 1:100 @ .                                 | A3                         | 7259/ C               | )9      | Rev |