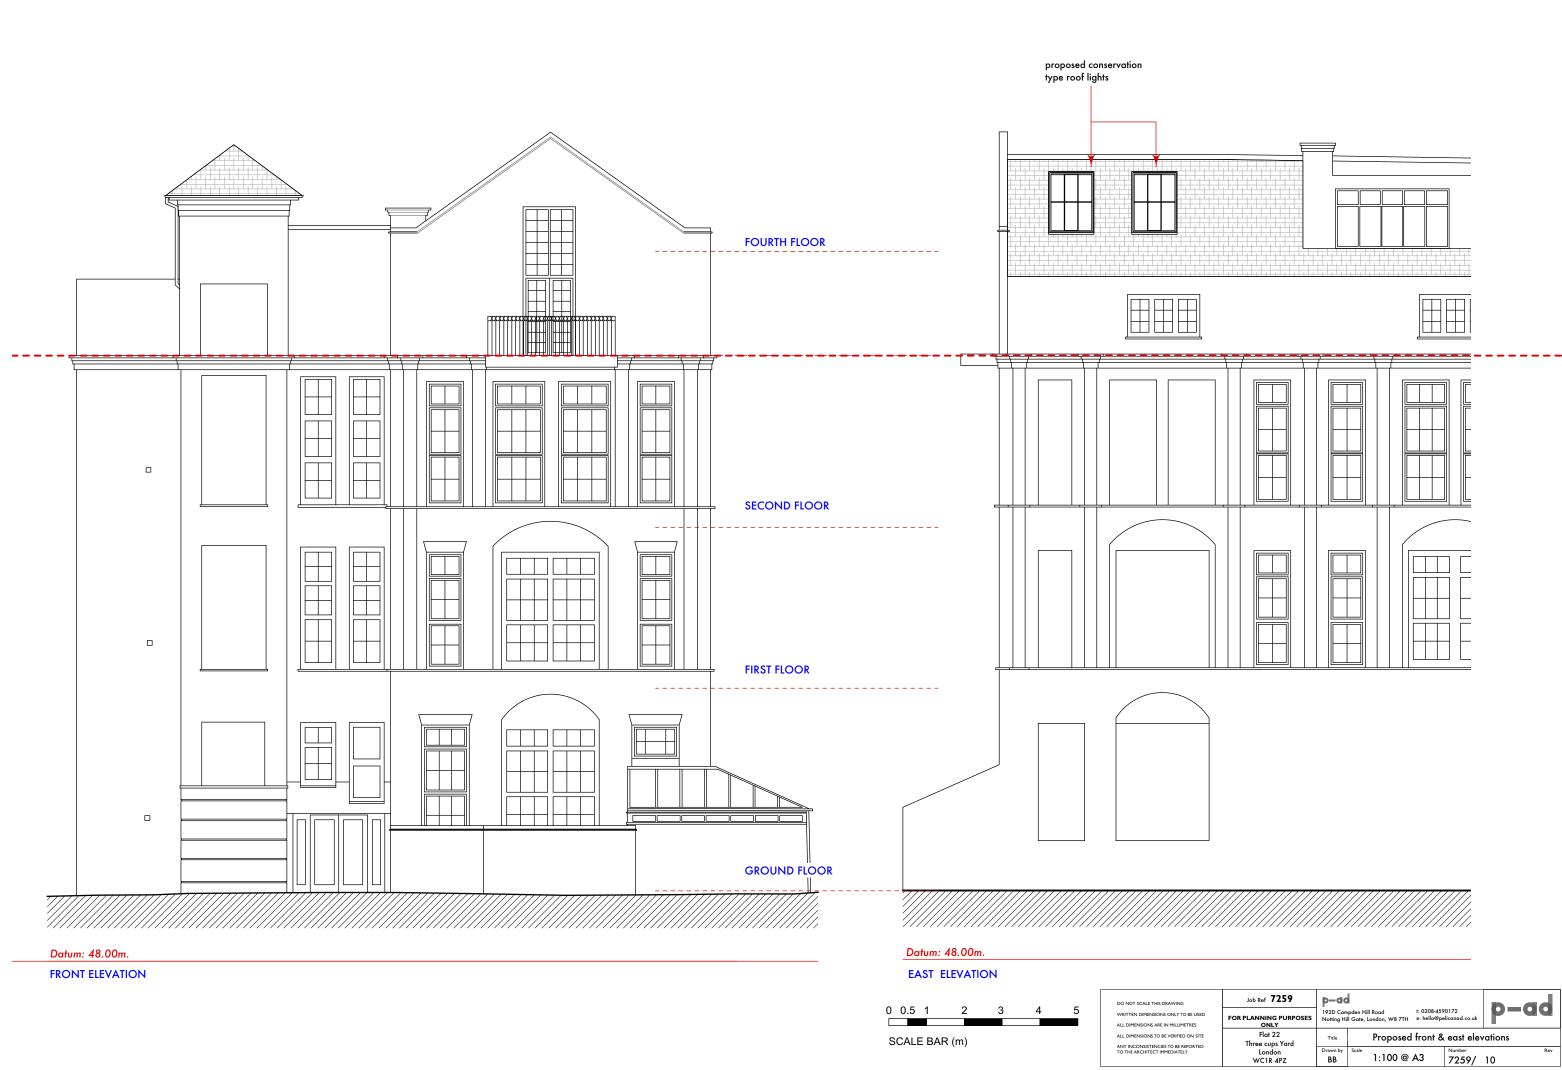

1:100 @ A3 7259/ 05

| DO NOT SCALE THIS DRAWING                                                 | Job Ref <b>7259</b>        | p-ad           |                |                                                    |         | <b>I</b> D_4 |     |
|---------------------------------------------------------------------------|----------------------------|----------------|----------------|----------------------------------------------------|---------|--------------|-----|
| WRITTEN DIMENSIONS ONLY TO BE USED  ALL DIMENSIONS ARE IN MILLIMETRES     | FOR PLANNING PURPOSES ONLY |                |                | t: 0208-4590172<br>W8 7TH e: hello@pelicanad.co.uk |         | י־ץ          | uu  |
| ALL DIMENSIONS TO BE VERIFIED ON SITE  ANY INCONSISTENCIES TO BE REPORTED | Flat 22<br>Three cups Yard | Title          | Proposed third | floor p                                            | lan     |              |     |
| TO THE ARCHITECT IMMEDIATELY                                              | London<br>WC1R 4PZ         | Drawn by<br>BB | 1:100 @ A3     |                                                    | 7259/ C | 06           | Rev |

| DO NOT SCALE THIS DRAWING                                               | Job Ref <b>7259</b>                                                        | p-ac           |               |          |         | D_0 |     |
|-------------------------------------------------------------------------|----------------------------------------------------------------------------|----------------|---------------|----------|---------|-----|-----|
| WRITTEN DIMENSIONS ONLY TO BE USED<br>ALL DIMENSIONS ARE IN MILLIMETRES | FOR PLANNING PURPOSES   Notting Hill Gate, London, W8 7TH e: hello@pelicar |                |               | p-a      |         |     |     |
| ALL DIMENSIONS TO BE VERIFIED ON SITE                                   | Flat 22<br>Three cups Yard                                                 | Title          | Proposed four | th floor | plan    |     |     |
| TO THE ARCHITECT IMMEDIATELY                                            | London<br>WC1R 4PZ                                                         | Drawn by<br>BB | 1:100 @ A3    |          | 7259/ C | 07  | Rev |