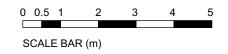

## SCALE BAR (meters)

| 0 | 5 | 10 | 20 |
|---|---|----|----|
|   |   |    |    |

SCALE 1:500 @ A3

| DO NOT SCALE THIS DRAWING WRITTEN DIMENSIONS ONLY TO BE USED ALL DIMENSIONS ARE IN MILLIMETRES | Job Ref 7259  FOR PLANNING PURPOSES ONLY |                | ppden Hill Road<br>Il Gate, London, W8 7TH | t: 0208-459<br>e: hello@pe | P0172<br>elicanad.co.uk | p-ad |
|------------------------------------------------------------------------------------------------|------------------------------------------|----------------|--------------------------------------------|----------------------------|-------------------------|------|
| ALL DIMENSIONS TO BE VERIFIED ON SITE                                                          | Flat 22<br>Three cups Yard               | Title          | Location                                   | plan                       |                         |      |
| ANY INCONSISTENCIES TO BE REPORTED<br>TO THE ARCHITECT IMMEDIATELY                             | London<br>WC1R 4PZ                       | Drawn by<br>BB | Scale<br>1:1250 & 1:500                    | @ A3                       | 7259/ LI                | Rev  |