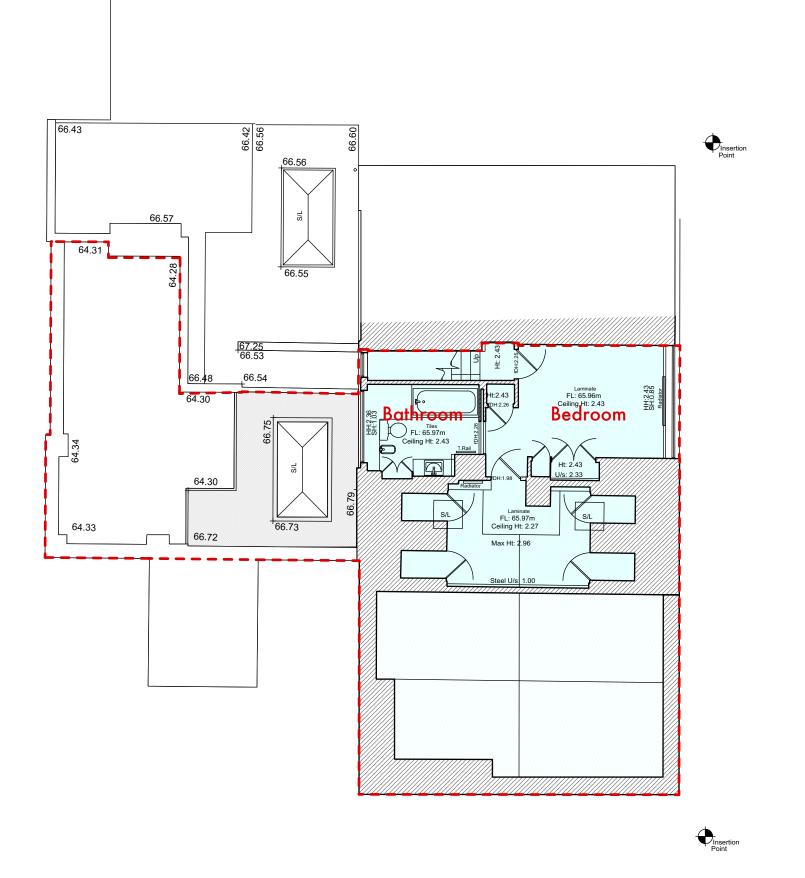

| DO NOT SCALE THIS DRAWING                                               | Job Ref <b>7259</b>                                                        | p-ac           |               |          |         | D_0 |     |
|-------------------------------------------------------------------------|----------------------------------------------------------------------------|----------------|---------------|----------|---------|-----|-----|
| WRITTEN DIMENSIONS ONLY TO BE USED<br>ALL DIMENSIONS ARE IN MILLIMETRES | FOR PLANNING PURPOSES   Notting Hill Gate, London, W8 7TH e: hello@pelicar |                |               | p-a      |         |     |     |
| ALL DIMENSIONS TO BE VERIFIED ON SITE                                   | Flat 22<br>Three cups Yard                                                 | Title          | Proposed four | th floor | plan    |     |     |
| TO THE ARCHITECT IMMEDIATELY                                            | London<br>WC1R 4PZ                                                         | Drawn by<br>BB | 1:100 @ A3    |          | 7259/ C | 07  | Rev |