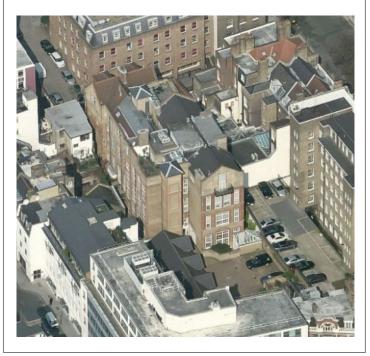

**BIRDS EYE VIEW** 

FRONT ELEVATION

THIRD FLOOR TERRACE

| DO NOT SCALE THIS DRAWING                                                 | Job Ref <b>7259</b>        | p-ac           | ı                                         | t: 0208-459 |          | n-ad |
|---------------------------------------------------------------------------|----------------------------|----------------|-------------------------------------------|-------------|----------|------|
| WRITTEN DIMENSIONS ONLY TO BE USED  ALL DIMENSIONS ARE IN MILLIMETRES     | FOR PLANNING PURPOSES ONLY |                | pden Hill Road<br>Il Gate, London, W8 7TH | p-uu        |          |      |
| ALL DIMENSIONS TO BE VERIFIED ON SITE  ANY INCONSISTENCIES TO BE REPORTED | Flat 22<br>Three cups Yard | Title          | Photo sh                                  | eet         |          |      |
| TO THE ARCHITECT IMMEDIATELY                                              | London<br>WC1R 4PZ         | Drawn by<br>BB | NTS                                       |             | 7259/ PH | Rev  |