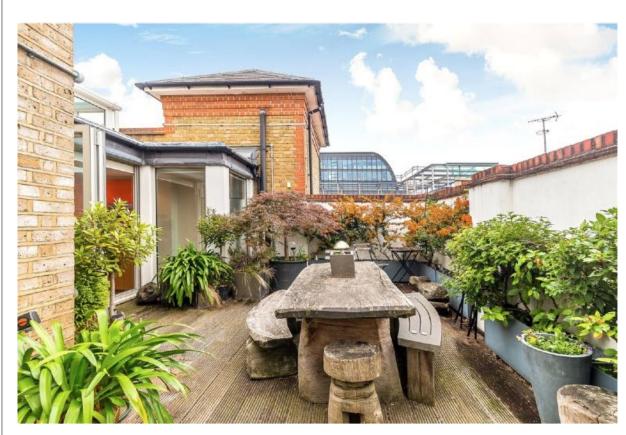

**BIRDS EYE VIEW** 

FRONT ELEVATION

THIRD FLOOR TERRACE

| DO NOT SCALE THIS DRAWING                                                 | Job Ref <b>7259</b>        | p-ac           | ı                                         | t: 0208-459 |          | n-ad |
|---------------------------------------------------------------------------|----------------------------|----------------|-------------------------------------------|-------------|----------|------|
| WRITTEN DIMENSIONS ONLY TO BE USED  ALL DIMENSIONS ARE IN MILLIMETRES     | FOR PLANNING PURPOSES ONLY |                | pden Hill Road<br>Il Gate, London, W8 7TH | p-uu        |          |      |
| ALL DIMENSIONS TO BE VERIFIED ON SITE  ANY INCONSISTENCIES TO BE REPORTED | Flat 22<br>Three cups Yard | Title          | Photo sh                                  | eet         |          |      |
| TO THE ARCHITECT IMMEDIATELY                                              | London<br>WC1R 4PZ         | Drawn by<br>BB | NTS                                       |             | 7259/ PH | Rev  |