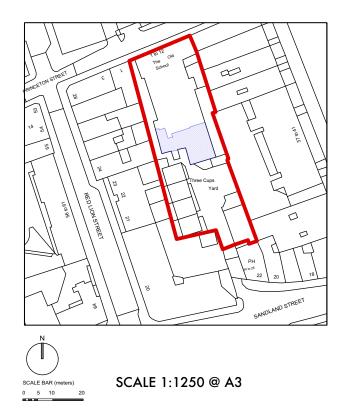

## SCALE BAR (meters)

| 0 | 5 | 10 | 20 |
|---|---|----|----|
|   |   |    |    |

SCALE 1:500 @ A3

| DO NOT SCALE THIS DRAWING WRITTEN DIMENSIONS ONLY TO BE USED ALL DIMENSIONS ARE IN MILLIMETRES | Job Ref 7259  FOR PLANNING PURPOSES ONLY |                | ppden Hill Road<br>Il Gate, London, W8 7TH | t: 0208-459<br>e: hello@pe | P0172<br>elicanad.co.uk | p-ad |
|------------------------------------------------------------------------------------------------|------------------------------------------|----------------|--------------------------------------------|----------------------------|-------------------------|------|
| ALL DIMENSIONS TO BE VERIFIED ON SITE                                                          | Flat 22<br>Three cups Yard               | Title          | Location                                   | plan                       |                         |      |
| ANY INCONSISTENCIES TO BE REPORTED<br>TO THE ARCHITECT IMMEDIATELY                             | London<br>WC1R 4PZ                       | Drawn by<br>BB | Scale<br>1:1250 & 1:500                    | @ A3                       | 7259/ LI                | Rev  |