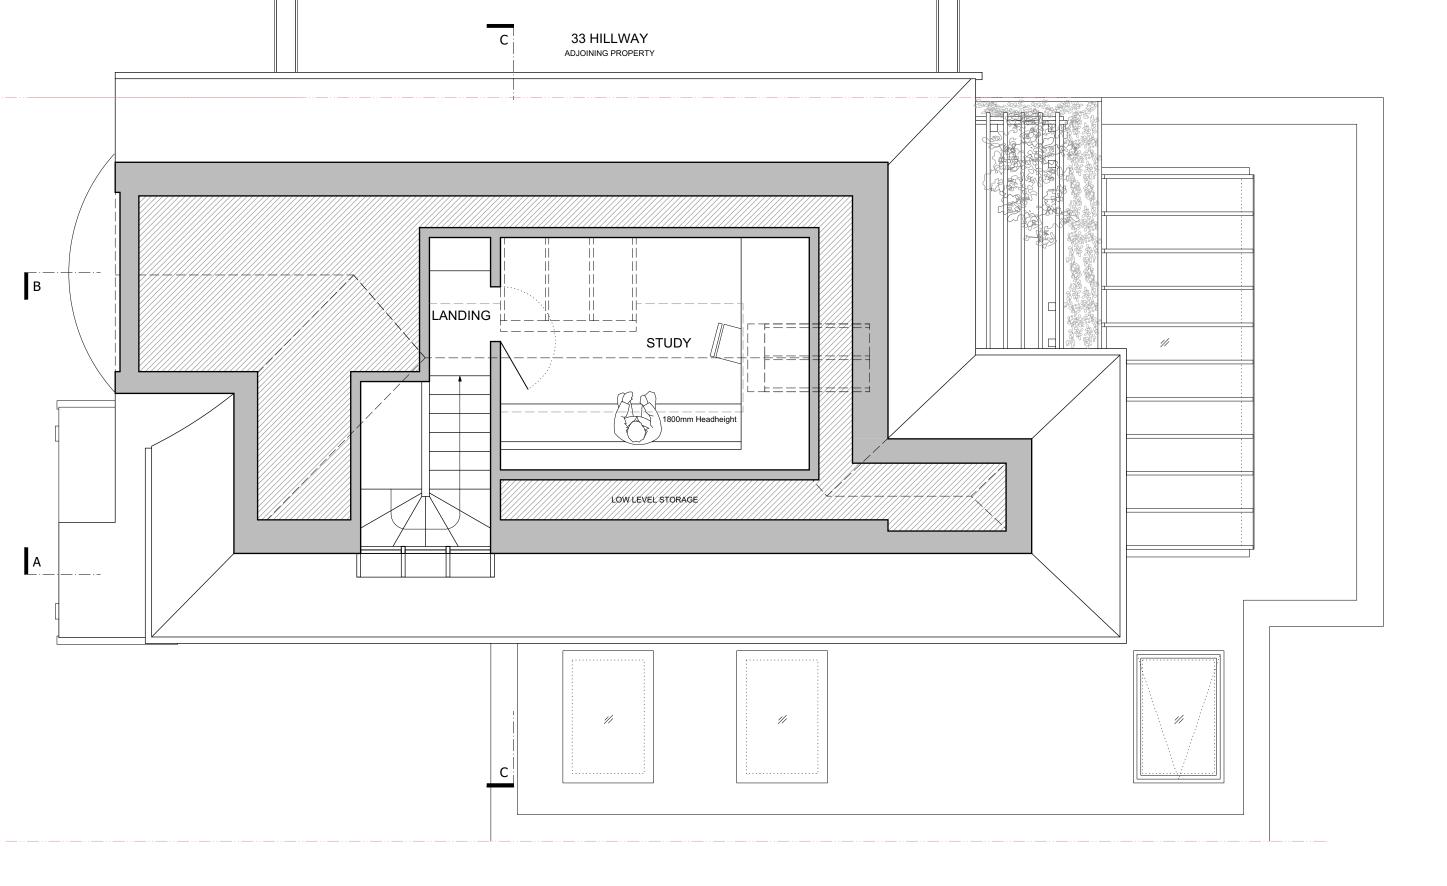

| Project | Extension & Alterations<br>at 35 Hillway, London<br>N6 6AH |         |             | Neil Kahawatte Architect                                                              |
|---------|------------------------------------------------------------|---------|-------------|---------------------------------------------------------------------------------------|
| Drawing | Second Floor Plan<br>As Proposed                           |         |             | <ul> <li>Unit 310</li> <li>4 Fortess Road</li> <li>London</li> <li>NW5 2ES</li> </ul> |
| Number  | 1809_A003_D                                                | Status  | Information | -                                                                                     |
| Scale   | 1/50 @ A3                                                  | Drawn   | ЈРВ         | 020 3239 0748<br>mail@neilkahawatte.com<br>Company Number: 8530938                    |
| Date    | 06/07/18                                                   | Checked | ŊЈК         |                                                                                       |