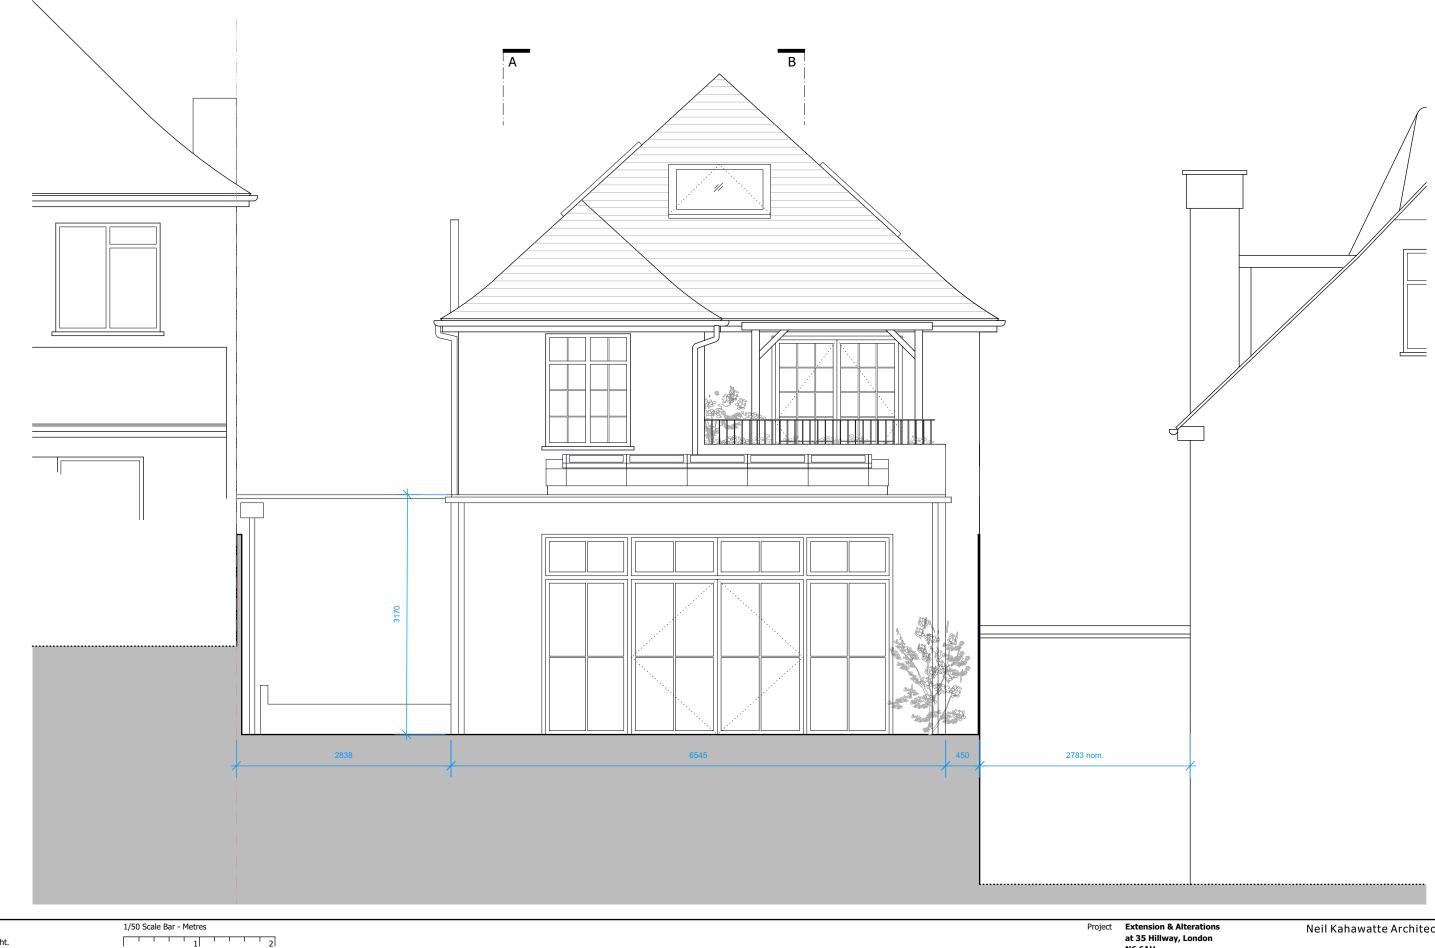

- Report any discrepancies to the Architect.

|   | Project | Extension & Alterations<br>at 35 Hillway, London<br>N6 6AH |         |             | Neil Kahawatte Architect                                           |
|---|---------|------------------------------------------------------------|---------|-------------|--------------------------------------------------------------------|
| - | Drawing | Rear Elevation<br>As Proposed                              |         |             | Unit 310<br>4 Fortess Road<br>London<br>NW5 2ES                    |
| - | Number  | 1809_A209                                                  | Status  | Information | —                                                                  |
|   | Scale   | 1/50 @ A3                                                  | Drawn   | FMS         | 020 3239 0748<br>mail@neilkahawatte.com<br>Company Number: 8530938 |
|   | Date    | 11/04/19                                                   | Checked | NJK         |                                                                    |
|   |         |                                                            |         |             |                                                                    |