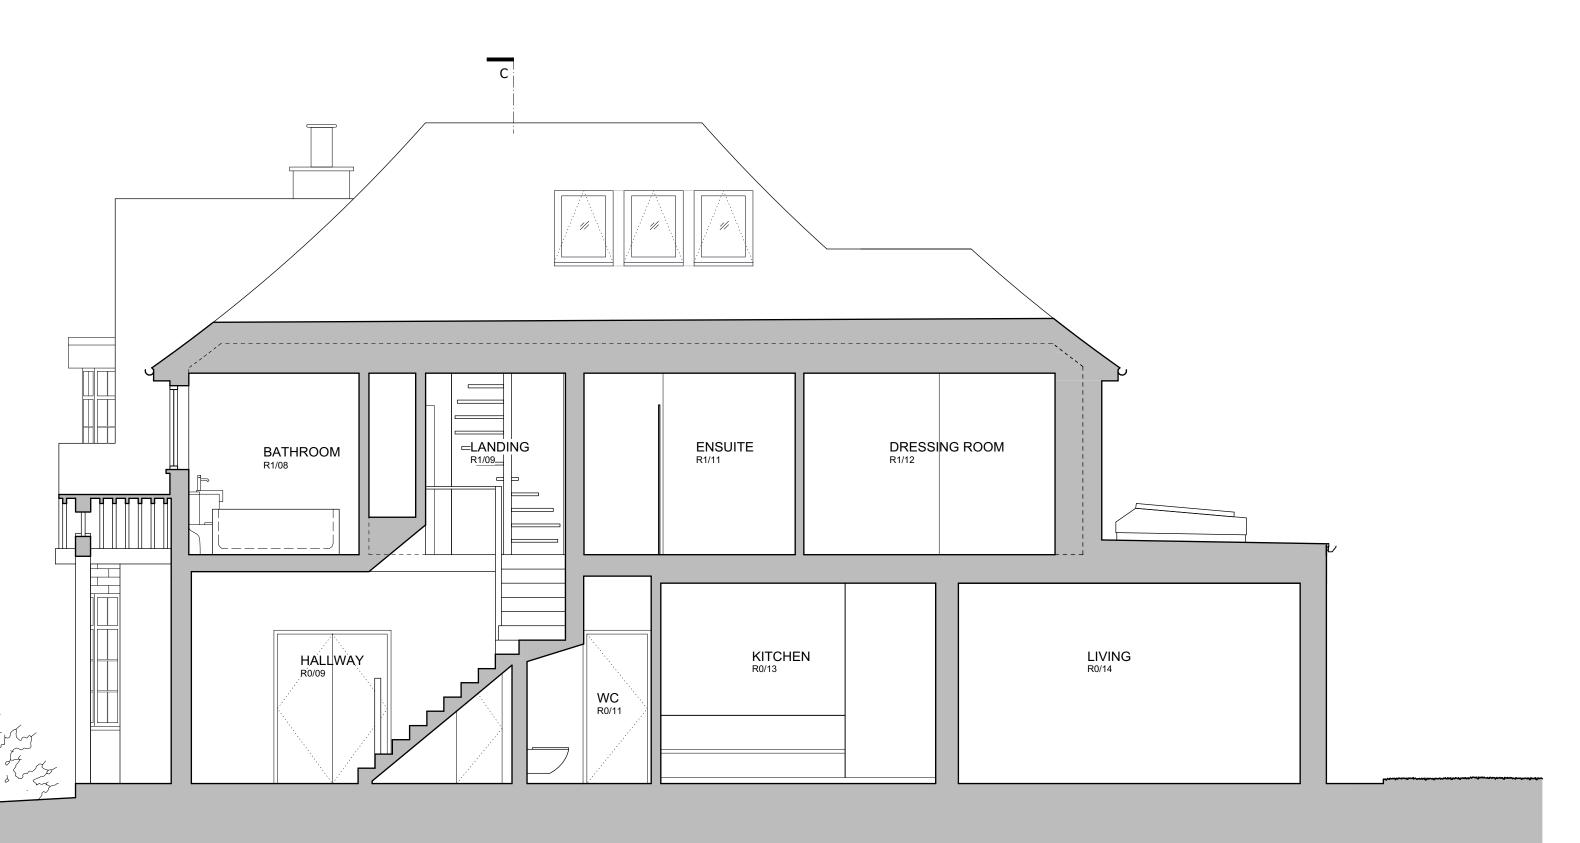

Notes

All contents copyright.
 Do not scale.

- Based on survey by others.

Contractor to verify all dimensions on site.
Read in conjunction with all relevant Architect's,

Consultant's & Supplier's information.

- Report any discrepancies to the Architect.

1/50 Scale Bar - Metres

Dr Nu Sc Da

| Project | at 35 Hillway, London<br>N6 6AH |         |             | Veil Kahawatte Architect<br>Unit 310<br>4 Fortess Road<br>London<br>NW5 2ES |
|---------|---------------------------------|---------|-------------|-----------------------------------------------------------------------------|
| Drawing |                                 |         |             |                                                                             |
| Number  | 1809_A205                       | Status  | Information |                                                                             |
| Scale   | 1/50 @ A3                       | Drawn   | FMS         | 020 3239 0748<br>mail@neilkahawatte.com<br>Company Number: 8530938          |
| Date    | 11/04/19                        | Checked | NJK         |                                                                             |