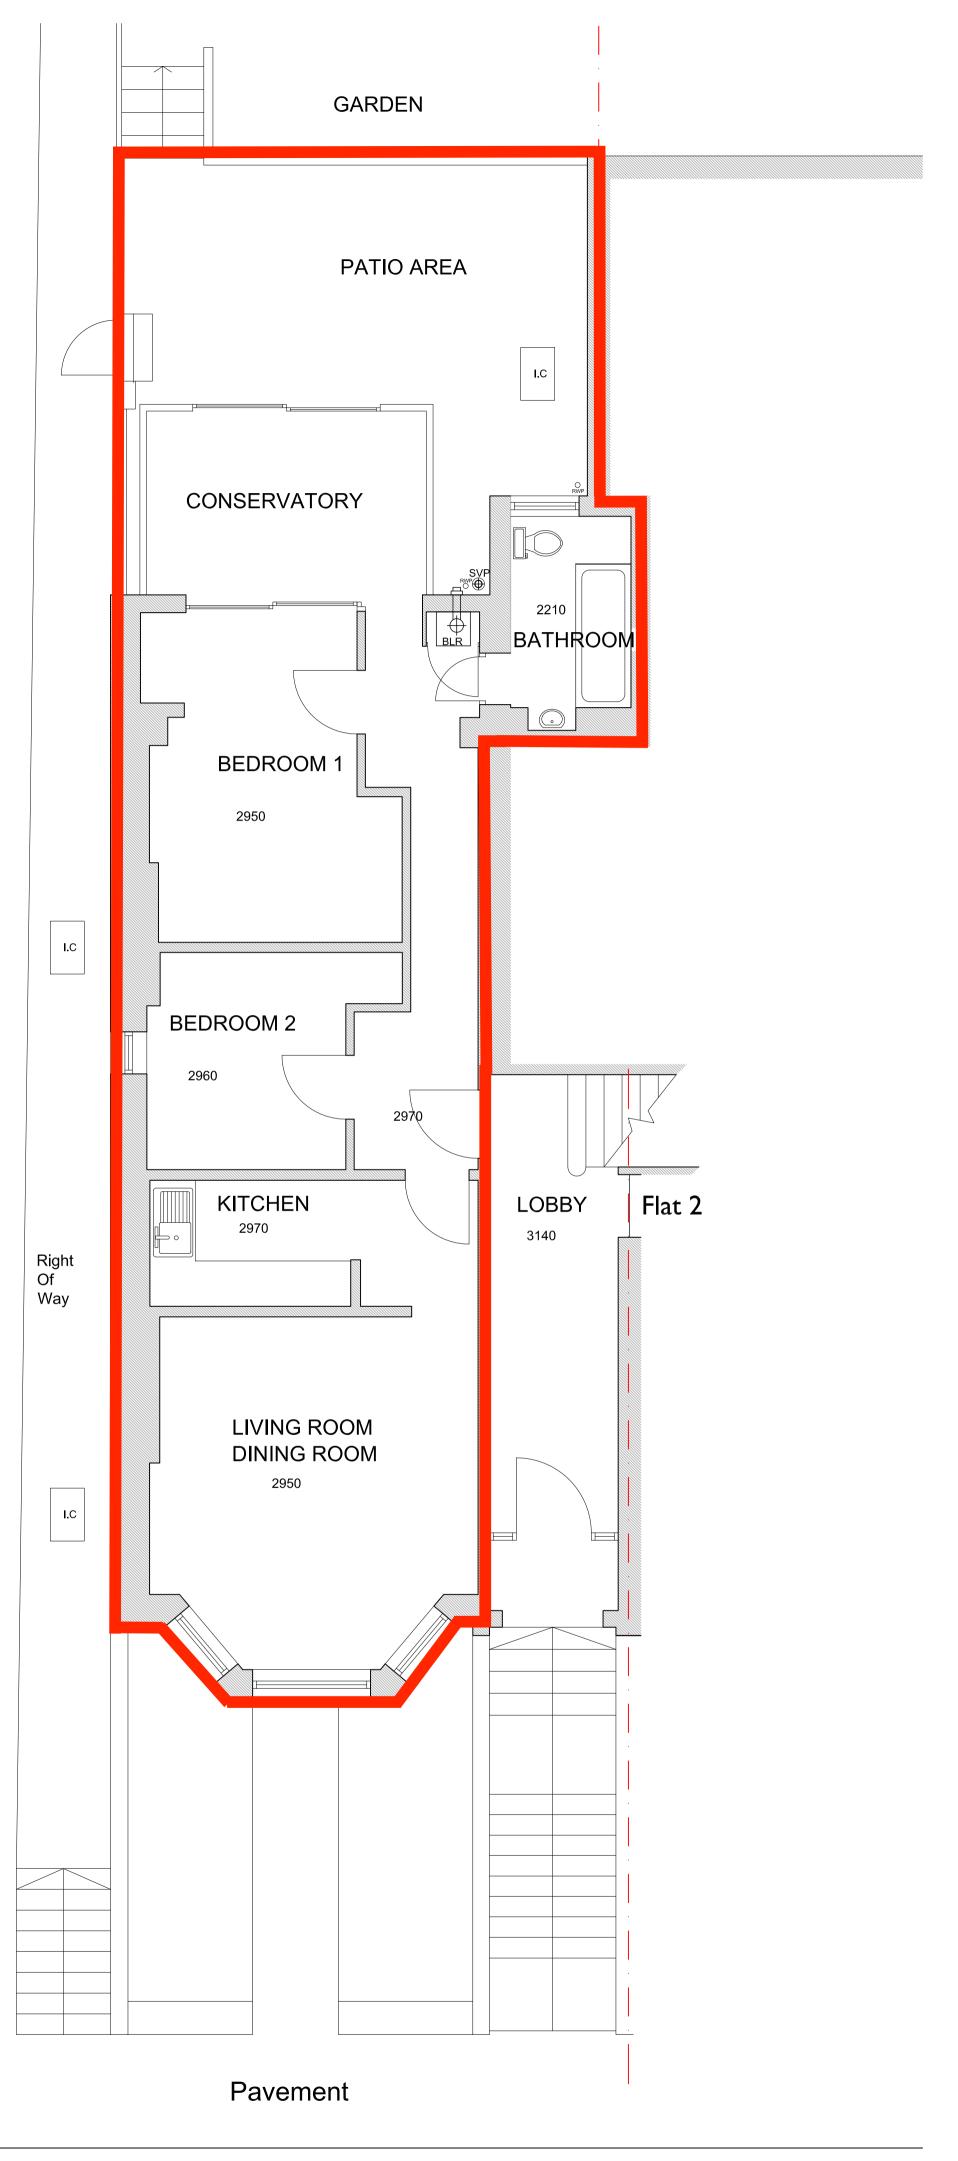

Client

Format

226 FINCHLEY ROAD

LONDON NW3 6DH

JOHN and SUSAN SPENCER

EXISTING GROUND FLOOR PLAN & ELEVATIONS

Drawing No. LH09-143-101

Revision Roof plan added Date Drawn Rev.No 13.10.09 RH A