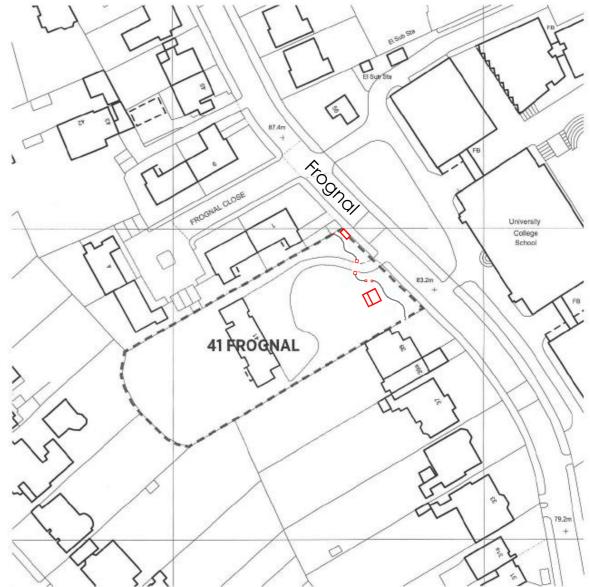

This application is for the following structures located in the garden of 41 Frognal:

- A sunken timber-clad Garden Outbuilding with green roof which will be hidden from the road by a 1.8m high fence(permitted development), and screen planting both new and existing.
- A brick and timber binstore at the northern end of the front boundary of the site
- Four brick gate piers 2.2m and 2.1m high at the driveway and pedestrian entrances to the site respectively.
- Supporting information is provided in the following pages

## **Location Plan** 1:1250 at A3 Showing Proposed Garden Structures Garden Outbuilding, Gate Piers and Binstore.

## 41 Frognal