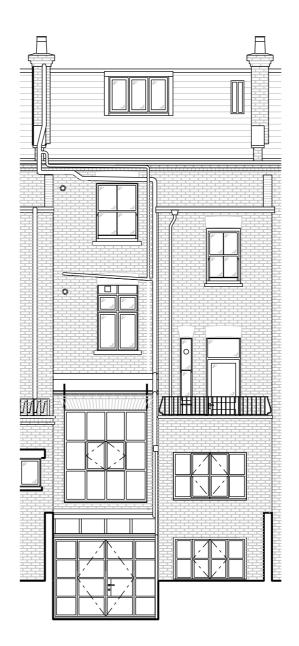

Sreet Elevation as Proposed (no change from consent 2018/3463/P)

Rear Elevation as Proposed

|                                                                                                                                  | RevisionDateChangeA09.11.'18Rear annex and conservatory modifiedB10.04.'19Windows towards rear on upper ground floor enlarged | 45 Fitzroy Road, NW1 8TP                                                                         |                                         | Reference<br>FIT45         |
|----------------------------------------------------------------------------------------------------------------------------------|-------------------------------------------------------------------------------------------------------------------------------|--------------------------------------------------------------------------------------------------|-----------------------------------------|----------------------------|
| 1m 2m 3m 4m 5m<br>Scale                                                                                                          |                                                                                                                               | Wilton Studio                                                                                    | Drawing Title<br>Elevations as Proposed |                            |
| Notes<br>1. Do not scale from this drawing.<br>2. Survey indicative only Contractor to undertake own surveys and investigations. |                                                                                                                               | 1 Pitwell MewsT: 020 7502 2599London E8 1FHF: 070 0604 0213United KingdomE: info@wiltonstudio.eu | Scale Date<br>1:100 @A3 July 2018       | Dwg. No. Rev. <b>110</b> B |