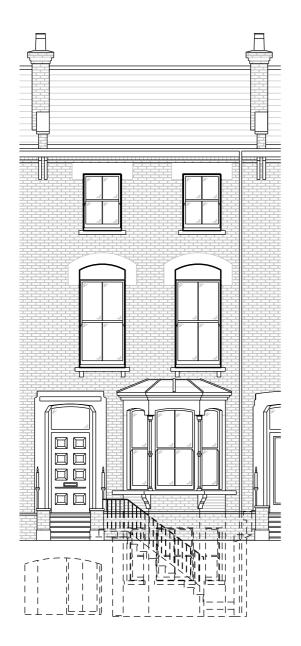

Sreet Elevation as Proposed (no change from consent 2018/3463/P)

Rear Elevation as Proposed

|                                                                                                                                  | RevisionDateChangeA09.11.'18Rear annex and conservatory modifiedB10.04.'19Windows towards rear on upper ground floor enlarged | 45 Fitzroy Road, NW1 8TP                                                                         |                                         | Reference<br>FIT45         |
|----------------------------------------------------------------------------------------------------------------------------------|-------------------------------------------------------------------------------------------------------------------------------|--------------------------------------------------------------------------------------------------|-----------------------------------------|----------------------------|
| 1m 2m 3m 4m 5m<br>Scale                                                                                                          |                                                                                                                               | Wilton Studio                                                                                    | Drawing Title<br>Elevations as Proposed |                            |
| Notes<br>1. Do not scale from this drawing.<br>2. Survey indicative only Contractor to undertake own surveys and investigations. |                                                                                                                               | 1 Pitwell MewsT: 020 7502 2599London E8 1FHF: 070 0604 0213United KingdomE: info@wiltonstudio.eu | Scale Date<br>1:100 @A3 July 2018       | Dwg. No. Rev. <b>110</b> B |