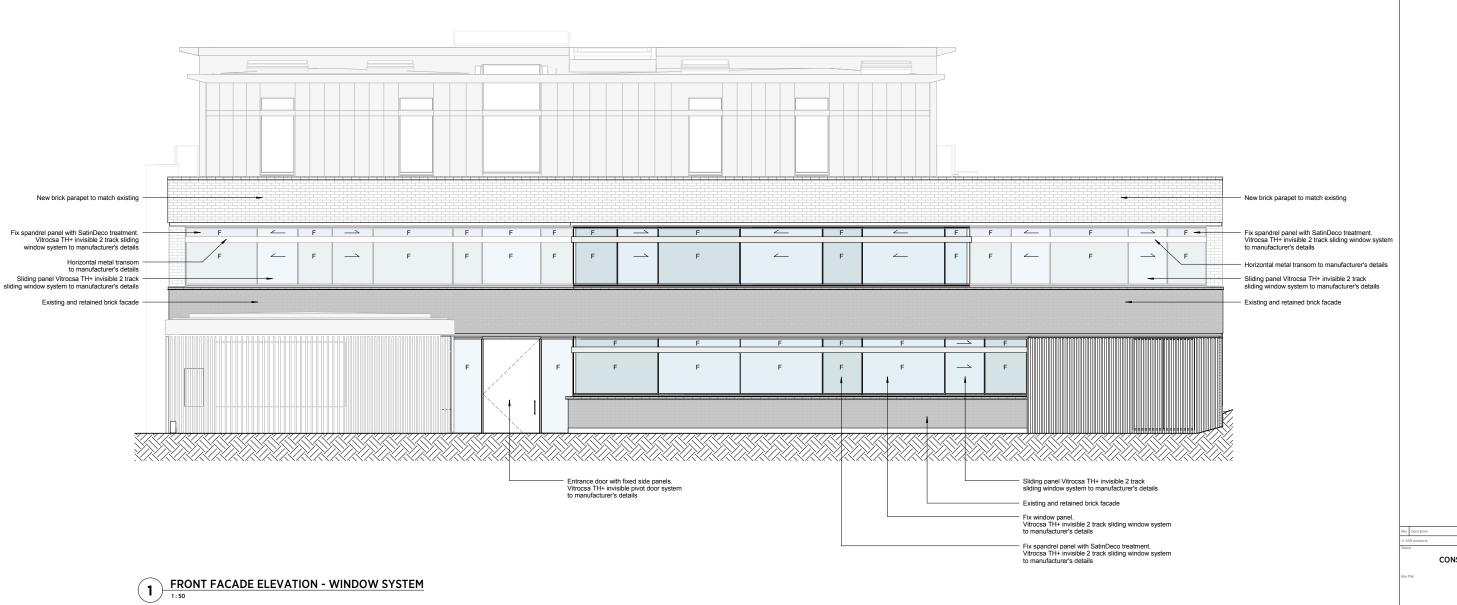

General notes:

Ihis drawing is copyright of KSH architects. Ihis drawing must read in conjunction with the Designer's Risk Assessment, specification and all other relevant documentation and drawin KSR architects accept no liability for any expresse, loss or dam of whatsoever nature and however arising from any variation made to this drawing or in the execution of the work to which relates which has not been referred to them and their approva

obtained.

Do not scale from this drawing or the digital data, only figur dimensions are to be used. For Planning refer to linear scale Check all dimensions on site prior to carrying out any works

Notes/Legends

Rev Description Date Chied

CONSTRUCTION

KSRARCHITECTS

KSR Architects LLD milliplescretchitects.com
14 diversited Street
15 conden NRT 1000 ST 1002 5000
www.ksrarchitects.com

Project: 41 FROGNAL

FROGNAL

FRONT FACADE ELEVATION WINDOW SYSTEM