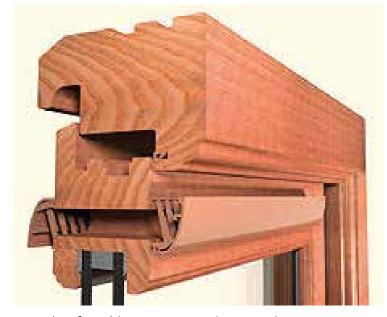

Details and example images of recessed flush fit Trickle Vent for timber windows

Details of Trickle Vent on timber windows

Silent intermittent bathroom fan with two speeds selectable at installation (internall on wall)