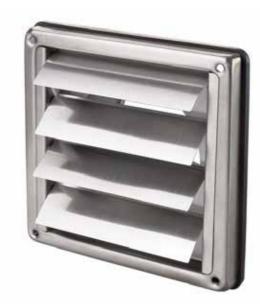

Stainless Steel Wall Shutter - Gravity Draught Excluder Flap Grille Duct Outlet for Bathroom and Kitchen extractors - 100mm diameter

Cooker Hood with external extraction

| revision | date | amendment |
|----------|------|-----------|
|          |      |           |