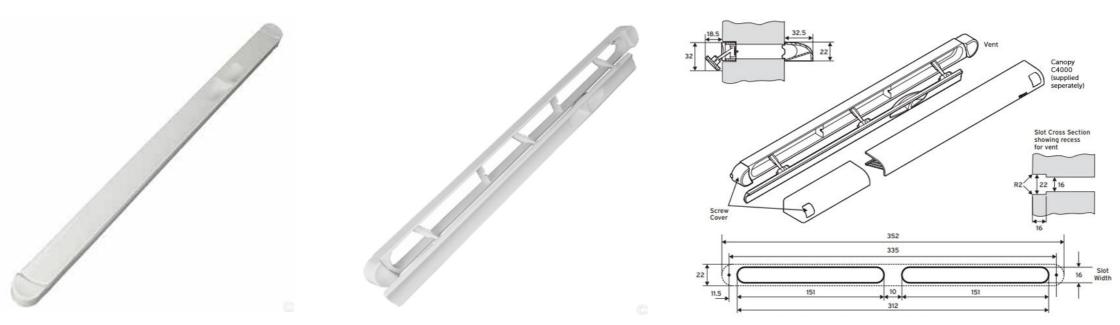

Details and example images of recessed flush fit Trickle Vent for timber windows

Details of Trickle Vent on timber windows

Silent intermittent bathroom fan with two speeds selectable at installation (internall on wall)