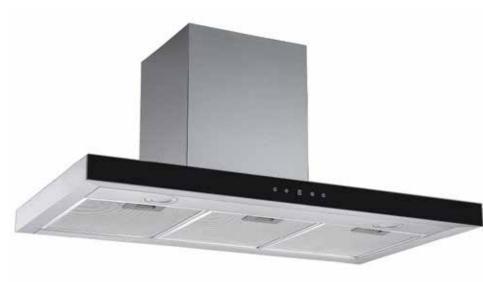

Stainless Steel Wall Shutter - Gravity Draught Excluder Flap Grille Duct Outlet for Bathroom and Kitchen extractors - 100mm diameter

Cooker Hood with external extraction

| revision | date | amendment |
|----------|------|-----------|
|          |      |           |