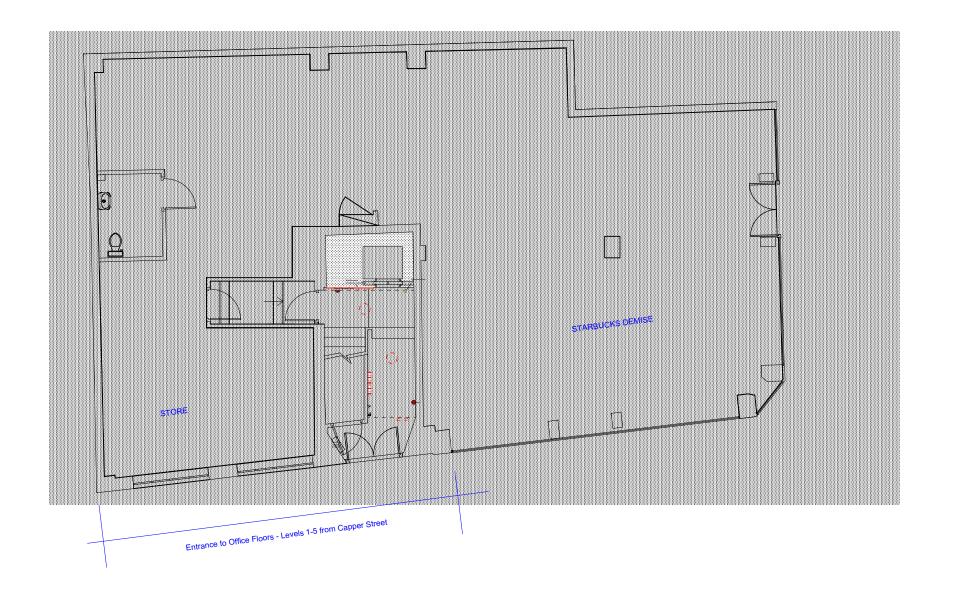

## **Existing Plan**

175-176 Tottenham Court Road 1:100 @ A3 Site Measurements not to be taken from drawings.
Contractor to confirm all dimensions.
HHD not liable for seeking relevant planning authority
permissions (including LBC) unless specifically directed by
the client

## 175-176 Tottenham Court Road

London W1

| Existing Plan          |                                                                       |
|------------------------|-----------------------------------------------------------------------|
| Lazari Investments Ltd |                                                                       |
| Project Manager<br>TBC | Project ID 232.02                                                     |
| Drawn By TW            | CAD File Name<br>232.02.000 Existing 175-176 Tottenham Court Road.vwx |
| Reviewed By RH         | Drawing No.                                                           |
| Apr 2019               | 232.02.000.02                                                         |
| 1:100 @ A3             |                                                                       |