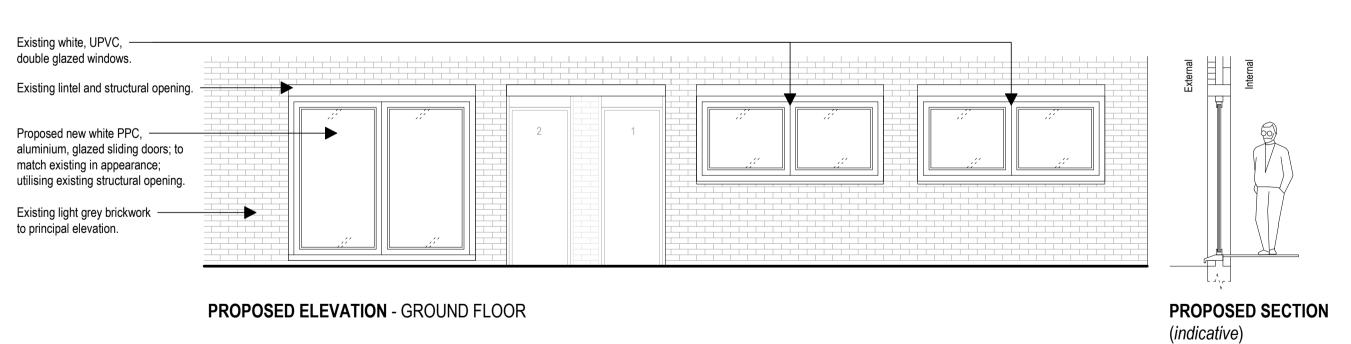

**EXISTING CONTEXT ELEVATION** - GROUND FLOOR

PROPOSED PLAN - GROUND FLOOR

**PROPOSED CONTEXT ELEVATION** - GROUND FLOOR

Existing white, UPVC double glazed window; 2400mm wide, 1275mm high, 975mm sill. To be replaced with; New white PPC aluminium double-glazed patio doors; 2400mm wide, 2250mm high, full height. To match existing in style and appearance. Existing structural opening utilised; extended to floor