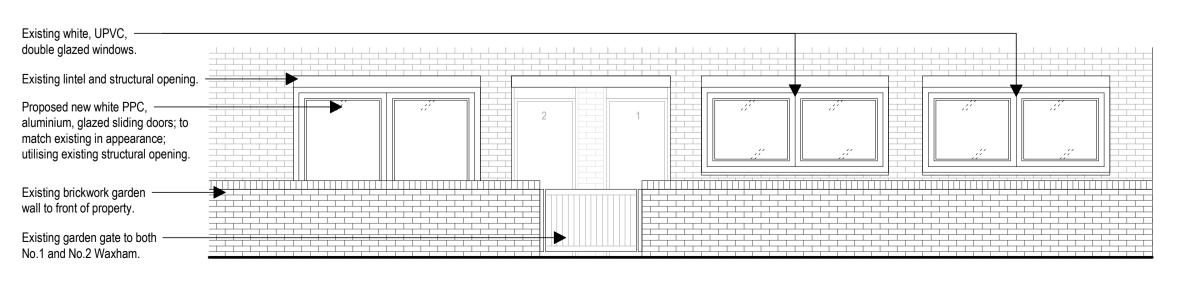

**EXISTING CONTEXT ELEVATION** - GROUND FLOOR

PROPOSED PLAN - GROUND FLOOR

**PROPOSED CONTEXT ELEVATION** - GROUND FLOOR

Existing white, UPVC double glazed window; 2400mm wide, 1275mm high, 975mm sill. To be replaced with; New white PPC aluminium double-glazed patio doors; 2400mm wide, 2250mm high, full height. To match existing in style and appearance. Existing structural opening utilised; extended to floor