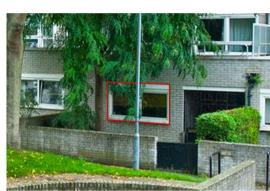

**EXISTING CONTEXT ELEVATION** - GROUND FLOOR

PROPOSED PLAN - GROUND FLOOR

**PROPOSED CONTEXT ELEVATION** - GROUND FLOOR

Existing white, UPVC double glazed window; 2400mm wide, 1275mm high, 975mm sill. To be replaced with; New white PPC aluminium double-glazed patio doors; 2400mm wide, 2250mm high, full height. To match existing in style and appearance. Existing structural opening utilised; extended to floor