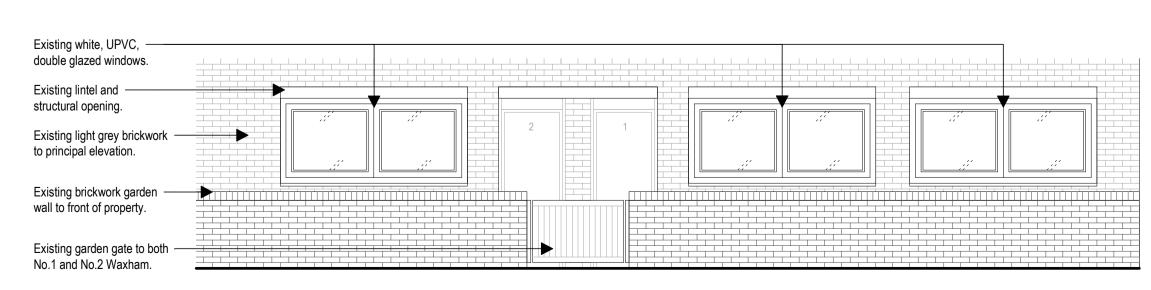

**EXISTING CONTEXT ELEVATION** - GROUND FLOOR

PROPOSED PLAN - GROUND FLOOR

**PROPOSED CONTEXT ELEVATION** - GROUND FLOOR

Existing white, UPVC double glazed window; 2400mm wide, 1275mm high, 975mm sill. To be replaced with; New white PPC aluminium double-glazed patio doors; 2400mm wide, 2250mm high, full height. To match existing in style and appearance. Existing structural opening utilised; extended to floor