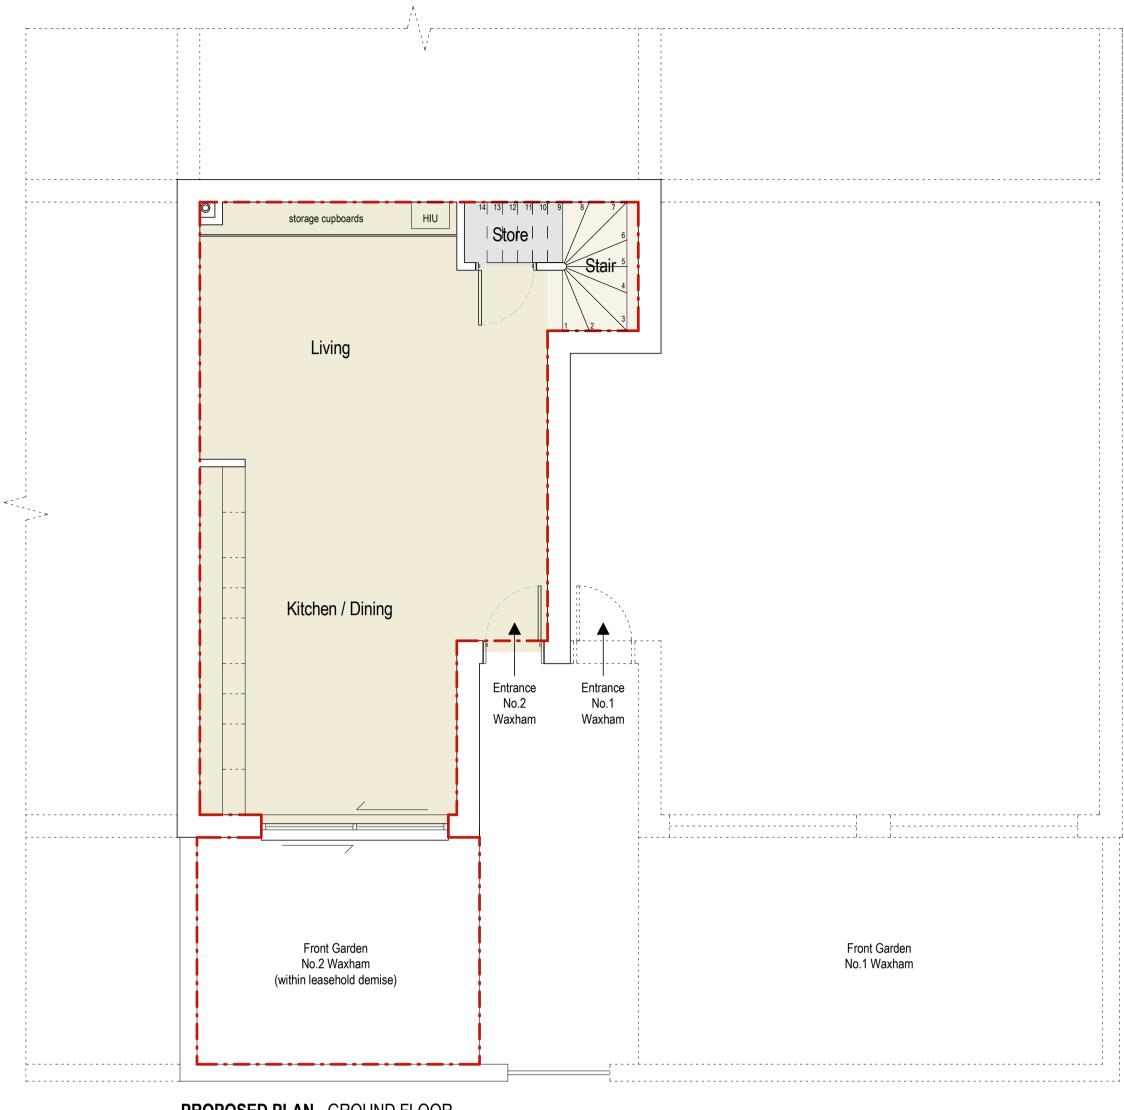

**EXISTING CONTEXT ELEVATION** - GROUND FLOOR

PROPOSED PLAN - GROUND FLOOR

**PROPOSED CONTEXT ELEVATION** - GROUND FLOOR

Existing white, UPVC double glazed window; 2400mm wide, 1275mm high, 975mm sill. To be replaced with; New white PPC aluminium double-glazed patio doors; 2400mm wide, 2250mm high, full height. To match existing in style and appearance. Existing structural opening utilised; extended to floor