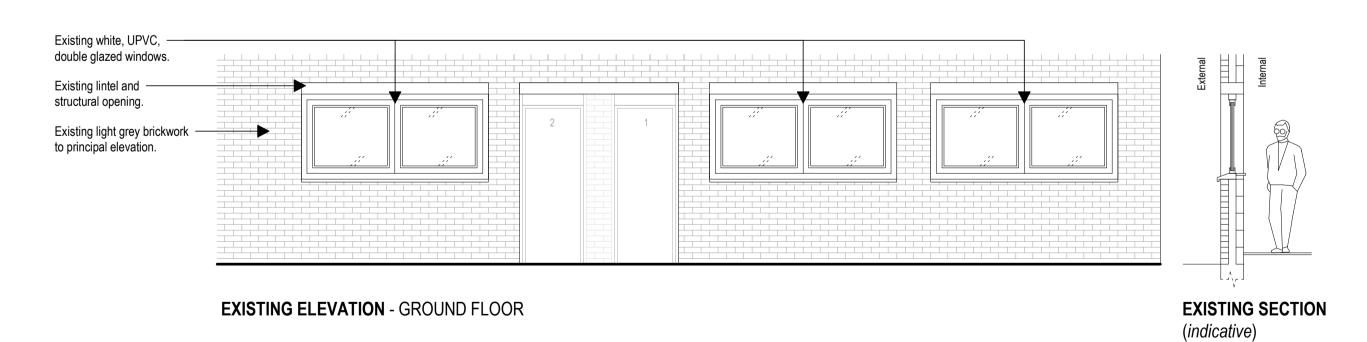

**EXISTING CONTEXT ELEVATION** - GROUND FLOOR

PROPOSED PLAN - GROUND FLOOR

**PROPOSED CONTEXT ELEVATION** - GROUND FLOOR

Existing white, UPVC double glazed window; 2400mm wide, 1275mm high, 975mm sill. To be replaced with; New white PPC aluminium double-glazed patio doors; 2400mm wide, 2250mm high, full height. To match existing in style and appearance. Existing structural opening utilised; extended to floor