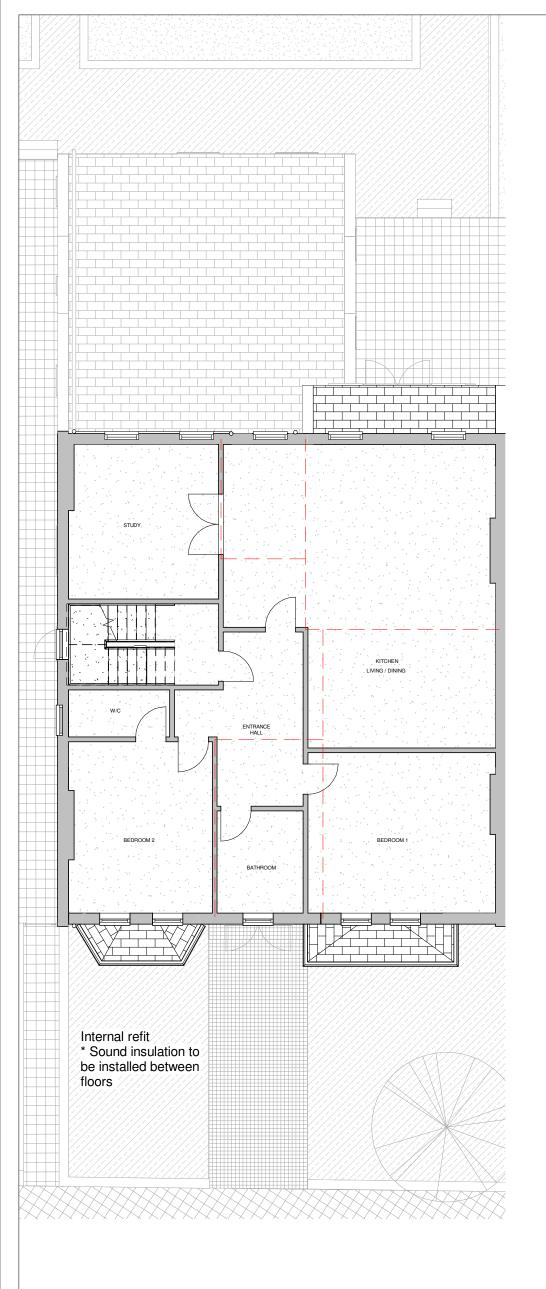

## SF LvI

1:100

## **Loft Lvl**

1:100



MR E. CHARLTON CLIENT:

PROJECT:

59 GREENCROFT GARDENS, LONDON - NW6 3LL

PROJECT ADDRESS:

## GENERAL

- 1. All Dimensions are in millimetres unless otherwise stated
- 2. All works to be carried out in accordance with the current edition of the building regulations 1991 (including amendments) and all relevant british standards/codes of practice.

  3. The Contractor is responsible for the correct setting out of the works on site, all dimensions to be checked prior to fabrication of materials and commencement of works.
- commencement of works.

  4. This Drawing is to be read in conjunction with all relevant drawings and specifications

| DATE: SCALE@A3:      | Rev:     | Rev. DA     | GG-R01-PR-103 |
|----------------------|----------|-----