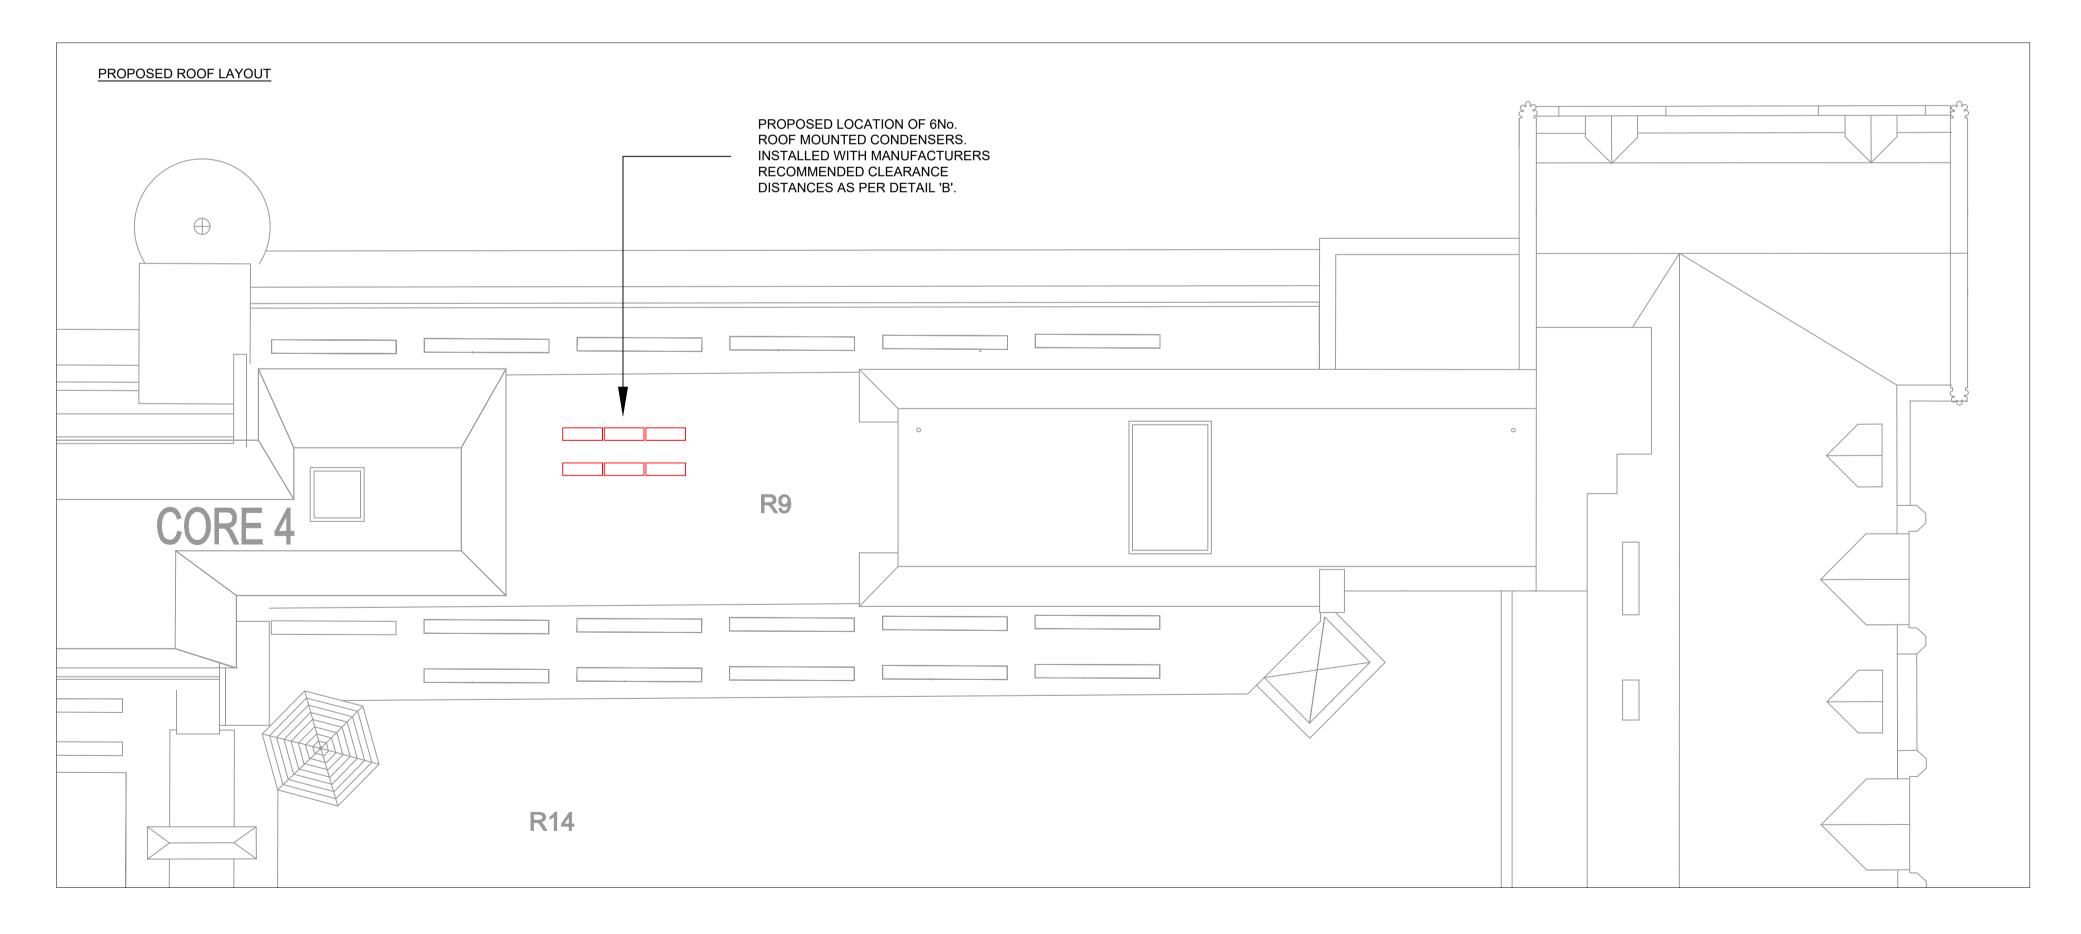

| EXISTING ROOF LAYO |        |
|--------------------|--------|
| $\bigcirc$         |        |
|                    |        |
|                    |        |
|                    |        |
|                    |        |
|                    |        |
|                    |        |
| COR                | E 4 R9 |
|                    |        |
|                    |        |
|                    |        |
|                    |        |
|                    | R14    |