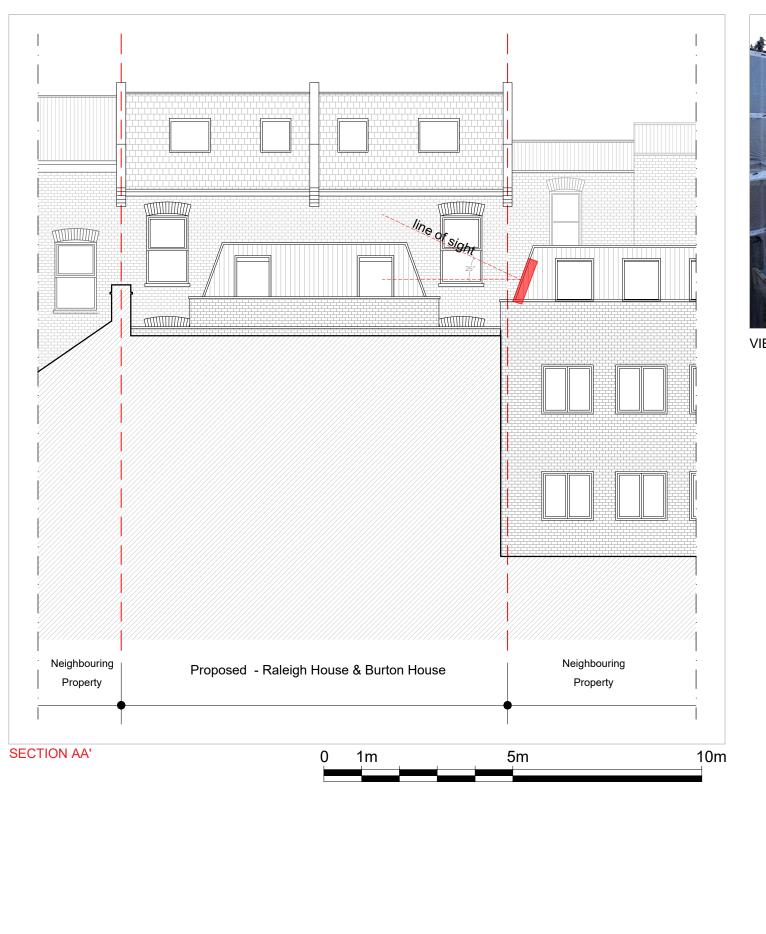

VIEW 1 VIEW 2 VIEW 3

Dimensions Written dimensions to be taken in preference to scaled dimensions. The Contractor is responsible for checking all dimensions before work PROJECT TITLE
Raleigh House & Burton House **DRAWING TITLE REVISIONS** Proposed - Neighbouring Window Context **CLIENT** REV DATE Local Authority All work is to be carried out to the requirements, and to the satisfaction of the Local Authority. These drawings are for planning purposes Harry Angelides DRAWING No. DRAWINGANDPLANNING www.drawingandplanning.com 0208 202 3665 DATE **REVISION** SCALE @ A3 Discrepancies Any discrepancies to be brought to the attention of Drawing And Planning Ltd. Immediately. RALRO-NW101 Apr 2019 1:100