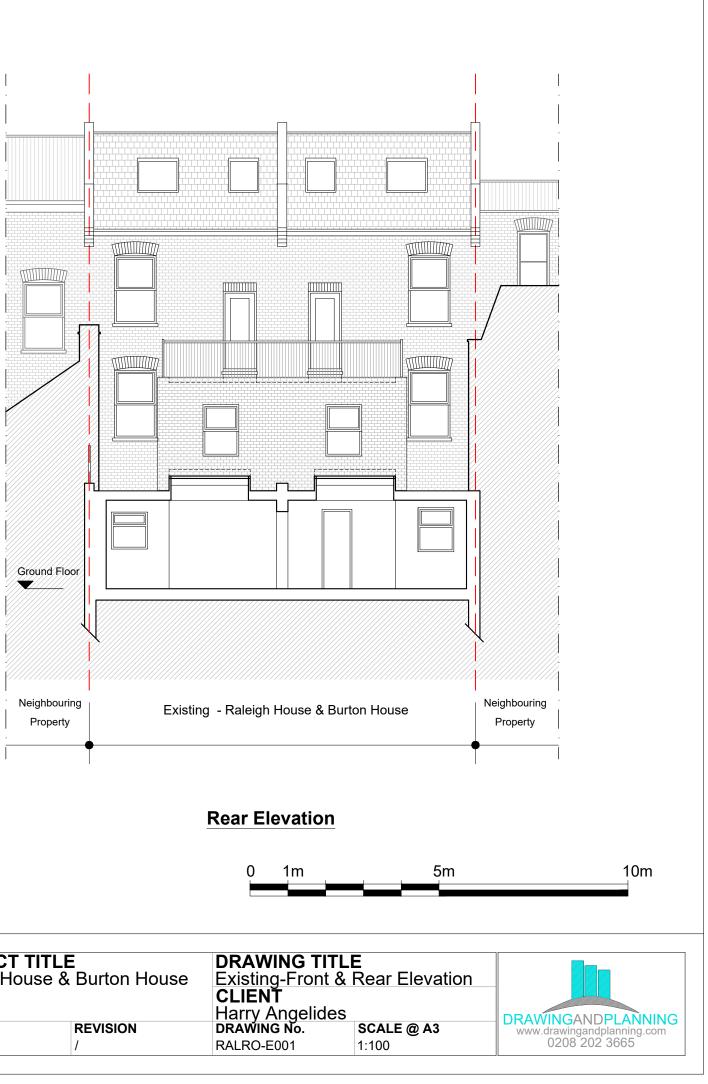

**Front Elevation** 

| Dimensions Written dimensions to be taken in<br>preference to scaled dimensions. The Contractor is<br>responsible for checking all dimensions before work<br>starts.       | REVISIONS |      |             |      |    | PROJECT TITLE |                  | DRAWING TITL              |
|----------------------------------------------------------------------------------------------------------------------------------------------------------------------------|-----------|------|-------------|------|----|---------------|------------------|---------------------------|
|                                                                                                                                                                            | REV       | DATE | DESCRIPTION | BY C | СН | Raleigh Hous  | e & Burton House | Existing-Front &          |
| Local Authority All work is to be carried out to the<br>requirements, and to the satisfaction of the Local<br>Authority. These drawings are for planning purposes<br>only. |           |      |             |      |    |               |                  | CLIENT<br>Harry Angelides |
| Discrepancies Any discrepancies to be brought to                                                                                                                           |           |      |             |      |    | DATE          | REVISION         | DRAWING No.               |
| the attention of Drawing And Planning Ltd.<br>Immediately.                                                                                                                 |           |      |             |      |    | Mar 2019      | 1                | RALRO-E001                |