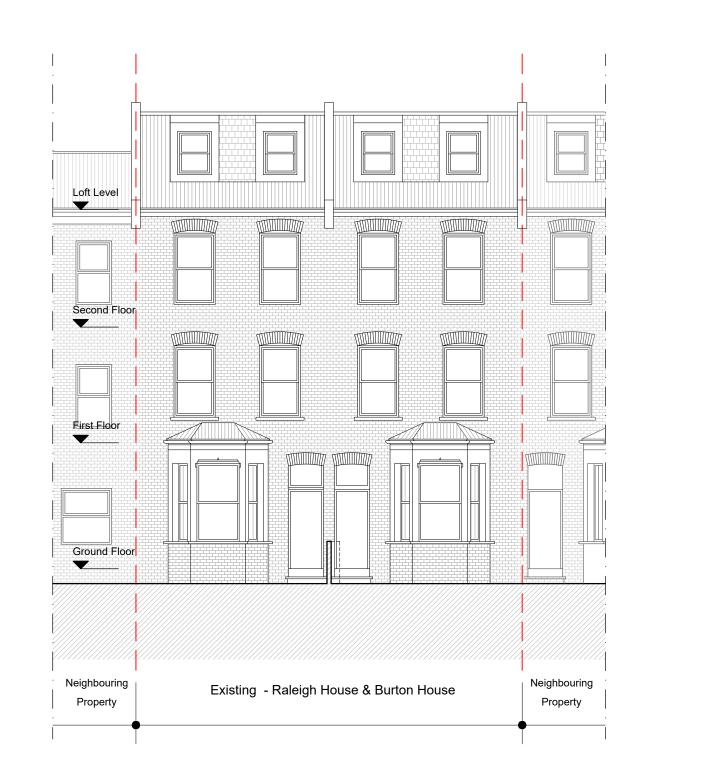

**Front Elevation** 

| Dimensions Written dimensions to be taken in<br>preference to scaled dimensions. The Contractor is<br>responsible for checking all dimensions before work<br>starts.       | REVISIONS |      |             |      |    | PROJECT TITLE |                  | DRAWING TITL              |
|----------------------------------------------------------------------------------------------------------------------------------------------------------------------------|-----------|------|-------------|------|----|---------------|------------------|---------------------------|
|                                                                                                                                                                            | REV       | DATE | DESCRIPTION | BY C | СН | Raleigh Hous  | e & Burton House | Existing-Front &          |
| Local Authority All work is to be carried out to the<br>requirements, and to the satisfaction of the Local<br>Authority. These drawings are for planning purposes<br>only. |           |      |             |      |    |               |                  | CLIENT<br>Harry Angelides |
| Discrepancies Any discrepancies to be brought to                                                                                                                           |           |      |             |      |    | DATE          | REVISION         | DRAWING No.               |
| the attention of Drawing And Planning Ltd.<br>Immediately.                                                                                                                 |           |      |             |      |    | Mar 2019      | 1                | RALRO-E001                |