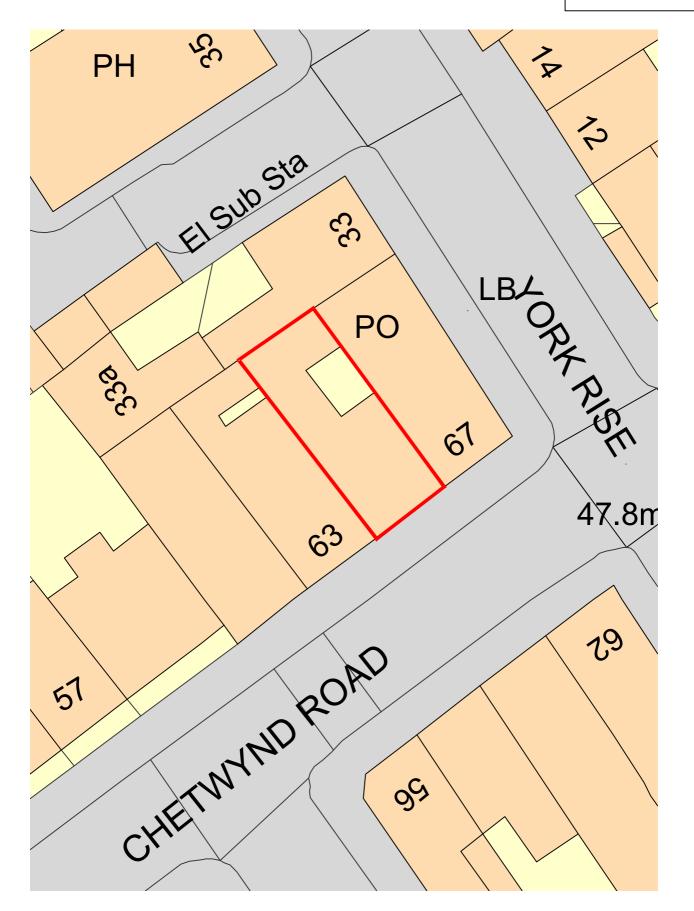

## NOTES

Drawings for planning purposes only and not for construction.

| This drawing is copyright<br>USL Architects.                                                                           |            |                                                        |               | Om 10m 20   | 0m 30m   | 40m 50m<br>SCALE 1:1250 |
|------------------------------------------------------------------------------------------------------------------------|------------|--------------------------------------------------------|---------------|-------------|----------|-------------------------|
| Ground floor<br>7 Progress Business Centre<br>Whittle Parkway<br>Burnham SL1 6DQ<br>England<br>usl@uslarchitects.co.uk | Job No.    | Job                                                    | Drawing       | Drawing No. | Revision | N                       |
|                                                                                                                        | 19/CRT     | CHETWYND ROAD<br>65 Chetwynd Road<br>London<br>NW5 1BX | LOCATION PLAN | CRT/EX/401  |          | Ň                       |
|                                                                                                                        | Date       |                                                        |               | Drn Chk     |          |                         |
|                                                                                                                        | 10/04/2019 |                                                        |               | CD BK       |          |                         |