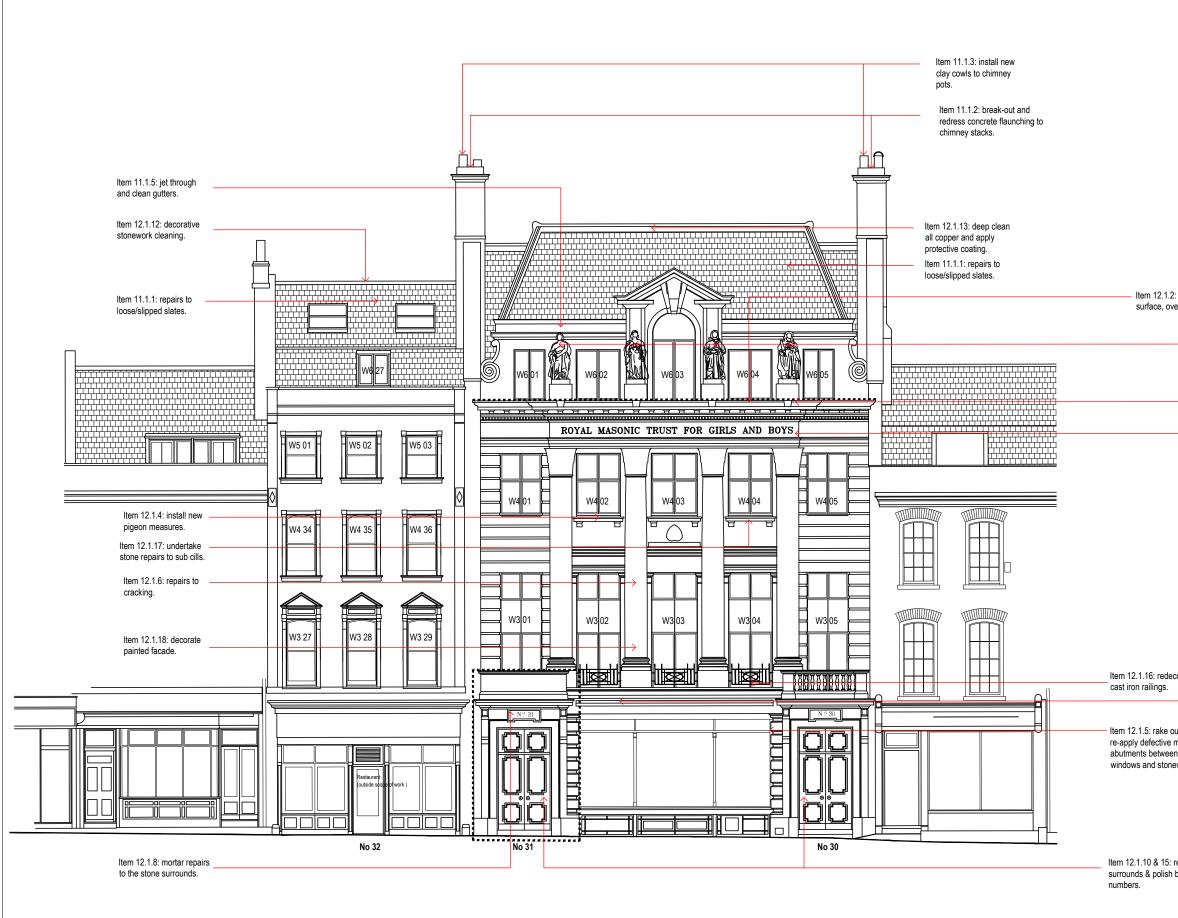

#### 3.1 Design

- 3.1.1 In design terms, the main element of the proposal comprises of the repair, cleaning and isolated redecoration of the front elevation. These works are highlighted on the drawing "67252\_02 Front Elevation (30-32 GQS)" which reference the relevant schedule of works items.
- 3.1.2 Externally scaffolding will be required in order to complete the repair and cleaning works to the front elevation. This will be for the contractor to agree directly with Camden Council.
- 3.1.3 If required the contractor will negotiate the acceptable position of a skip directly with Camden Council.

Appendix A

**Location Plan** 

Appendix **B** 

**Front Elevation** 

| Expects repairs to asphalt roof expected on the second of the second |                                                                                 |                                                                                                          |
|----------------------------------------------------------------------------------------------------------------------------------------------------------------------------------------------------------------------------------------------------------------------------------------------------------------------------------------------------------------------------------------------------------------------------------------------------------------------------------------------------------------------------------------------------------------------------------------------------------------------------------------------------------------------------------------------------------------------------------------------------------------------------------------------------------------------------------------------------------------------------------------------------------------------------------------------------------------------------------------------------------------------------------------------------------------------------------------------------------------------------------------------------------------------------------------------------------------------------------------------------------------------------------------------------------------------------------------------------------------------------------------------------------------------------------------------------------------------------------------------------------------------------------------------------------------------------------------------------------------------------------------------------------------------------------------------------------------------------------------------------------------------------------------------------------------------------------------------------------------------------------------------------------------------------------------------------------------------------------------------------------------------------------------------------------------------------------------------------------------------------|---------------------------------------------------------------------------------|----------------------------------------------------------------------------------------------------------|
| In the construction of economic and the converse of the c  |                                                                                 | NOTES                                                                                                    |
| cipatch repairs to asphalt roof<br>ercoat with solar reflective paint.   Item 12.1.3: repairs and restorative<br>cleaning to 4 no. statues   Item 12.1.3: repairs and restorative<br>vorks to stone lion heads.   Item 12.1.4: re-gild gold leaf lettering     Item 12.1.14: re-gild gold leaf lettering     Item 12.1.7: concrete<br>lintel and stone repairs.                                                                                                                                                                                                                                                                                                                                                                                                                                                                                                                                                                                                                |                                                                                 | NOT SCALED FROM THIS DRAWING.<br>2) MALCOLM HOLLIS SHALL BE INFORMED IN<br>WRITING OF ANY DISCREPANCIES. |
| ercoat with solar reflective paint.         Item 12.1.3: repairs and restorative cleaning to 4 no. statues         Item 12.1.9: restorative works to stone lion heads.         Item 12.1.14: re-gild gold leaf lettering         Item 12.1.14:                                                                                                                                                                                                                                                                                                                                                                                                                                                                                                                                                                                                                                                                                                                                 | u antek anariza ta anakati anaf                                                 | REVISIONS                                                                                                |
| Item 12.1.9: restorative works to stone lion heads.         Item 12.1.14: re-gild gold leaf lettering         Item 12.1.7: concrete lintel and stone repairs.         ut and mastic n the heads.         not he swork.         Item 12.1.7: concrete lintel and stone repairs.         ut and mastic n the bases door         re-point stone brass door         Item 12.1.7: Sourcet to the follower to the followe                                                                                                                                                                                                                                                                                                                                                                                                                                                                                      | ercoat with solar reflective paint.                                             |                                                                                                          |
| corate       PROJECT NAME         Urgent & Year 1         Planned Maintenance Works         wit and mastic n the swork.         work.         re-point stone brass door         DRAMN BY         DRAMN BY         DRAMN BY         NB         DRAMING NO.                                                                                                                                                                                                                                                                                                                                                                                                                                                                                                                                                                                                                                                                                                                                                                                                                                                                                                                                                                                                                                                                                                                                                                                                                                                                                                                                                                                                                                                                                                                                                                                                                                                                                          | works to stone lion heads.                                                      |                                                                                                          |
| Item 12.1.7: concrete lintel and stone repairs.         wut and mastic n the swork.         Bettersea Stucios         Bowork.         Battersea Stucios         Bo-82 Silverthorne Road         London SW8 3HE         T       020 7622 9555         F       020 7627 9850         W malcolmhollis.com         Drawm By       Date         NB       11 July 2018         SCALE       CHECKED         NTS       NB         Drawms No.       REV. NO.                                                                                                                                                                                                                                                                                                                                                                                                                                                                                                                                                                                                                                                                                                                                                                                                                                                                                                                                                                                                                                                                                                                                                                                                                                                                                                                                                                                                                                                                                                                                                                                                                                                                        |                                                                                 | Royal Masonic Benevolent<br>Care Company<br>PROJECT NAME<br>Urgent & Year 1                              |
| brass door           NB         11 July 2018           SCALE         CHECKED           NTS         NB           Drawling NO.         REV. NO.                                                                                                                                                                                                                                                                                                                                                                                                                                                                                                                                                                                                                                                                                                                                                                                                                                                                                                                                                                                                                                                                                                                                                                                                                                                                                                                                                                                                                                                                                                                                                                                                                                                                                                                                                                                                                                                                                                                                                                              | Item 12.1.7: concrete<br>lintel and stone repairs.<br>ut and<br>mastic<br>n the | Battersea Studios<br>80-82 Silverthorne Road<br>London SW8 3HE<br>T 020 7622 9555<br>F 020 7627 9850     |
| 67252_02                                                                                                                                                                                                                                                                                                                                                                                                                                                                                                                                                                                                                                                                                                                                                                                                                                                                                                                                                                                                                                                                                                                                                                                                                                                                                                                                                                                                                                                                                                                                                                                                                                                                                                                                                                                                                                                                                                                                                                                                                                                                                                                   |                                                                                 | NB     11 July 2018       SCALE     CHECKED       NTS     NB                                             |
|                                                                                                                                                                                                                                                                                                                                                                                                                                                                                                                                                                                                                                                                                                                                                                                                                                                                                                                                                                                                                                                                                                                                                                                                                                                                                                                                                                                                                                                                                                                                                                                                                                                                                                                                                                                                                                                                                                                                                                                                                                                                                                                            |                                                                                 | 67252_02                                                                                                 |