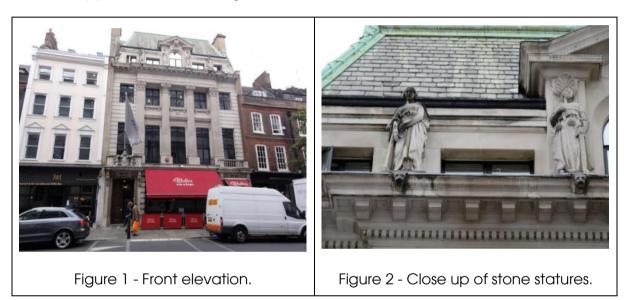

#### 1.1 Summary

- 1.1.1 This Design and Access Statement has been prepared in support of the Grade II listed building consent at 30-31 Great Queen Street, as well as the unlisted building at 32 Great Queen Street, for the repair and decoration works to external elevation of 30-32 Great Queen Street, as part of the larger planned maintenance repairs scheme also taking place to 24-26 Great Queen Street & Ruspini House, Parker Street.
- 1.1.2 It is proposed that the existing elevation is restored cleaned and decorated in order to prevent the stone features falling further into disrepair, in order to maintain the facades appearance and integrity.

#### 3.1 Design

- 3.1.1 In design terms, the main element of the proposal comprises of the repair, cleaning and isolated redecoration of the front elevation. These works are highlighted on the drawing "67252\_02 Front Elevation (30-32 GQS)" which reference the relevant schedule of works items.
- 3.1.2 Externally scaffolding will be required in order to complete the repair and cleaning works to the front elevation. This will be for the contractor to agree directly with Camden Council.
- 3.1.3 If required the contractor will negotiate the acceptable position of a skip directly with Camden Council.