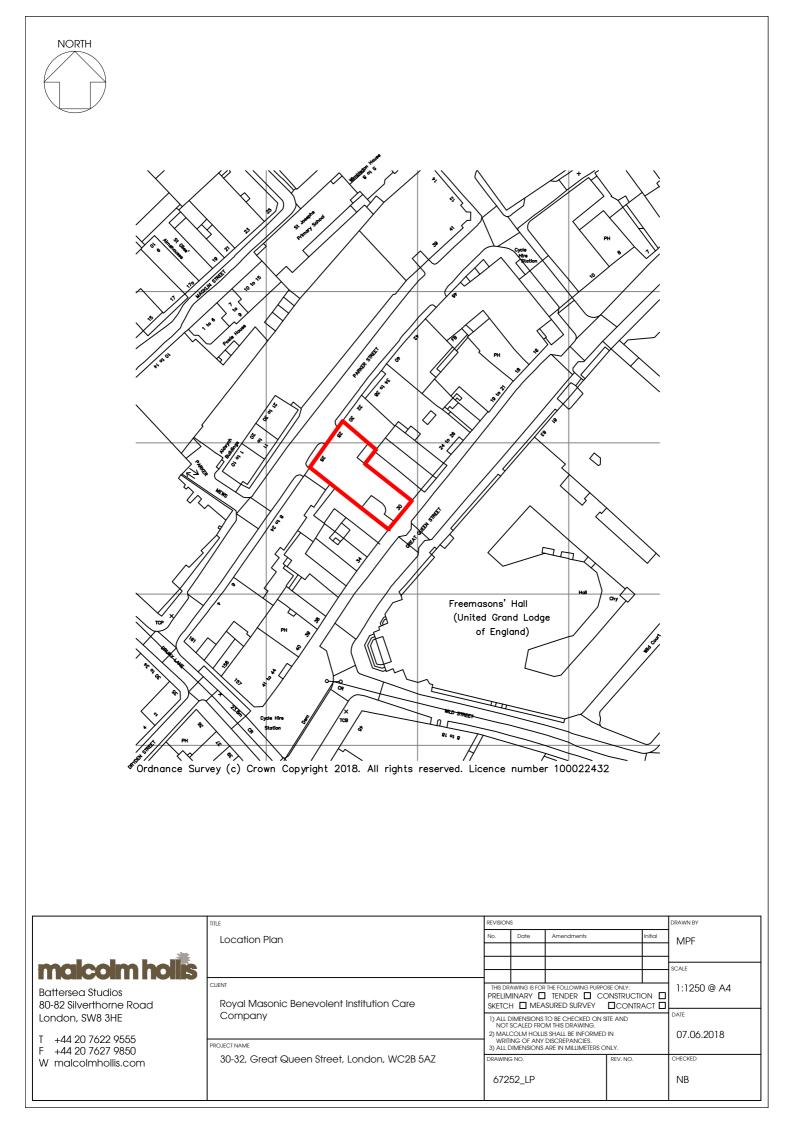

### 2.1 Location

2.1.1 The site is located within the Seven Dials (Covent Garden) Conservation Area. Situated between Holborn and Covent Garden underground railway stations, off Great Queen Street.

Appendix A

**Location Plan** 

Appendix **B** 

**Front Elevation** 

| Expects repairs to asphalt roof expected on the second of the second |                                                                                 |                                                                                                          |
|----------------------------------------------------------------------------------------------------------------------------------------------------------------------------------------------------------------------------------------------------------------------------------------------------------------------------------------------------------------------------------------------------------------------------------------------------------------------------------------------------------------------------------------------------------------------------------------------------------------------------------------------------------------------------------------------------------------------------------------------------------------------------------------------------------------------------------------------------------------------------------------------------------------------------------------------------------------------------------------------------------------------------------------------------------------------------------------------------------------------------------------------------------------------------------------------------------------------------------------------------------------------------------------------------------------------------------------------------------------------------------------------------------------------------------------------------------------------------------------------------------------------------------------------------------------------------------------------------------------------------------------------------------------------------------------------------------------------------------------------------------------------------------------------------------------------------------------------------------------------------------------------------------------------------------------------------------------------------------------------------------------------------------------------------------------------------------------------------------------------------|---------------------------------------------------------------------------------|----------------------------------------------------------------------------------------------------------|
| In the construction of economic and the converse of the c  |                                                                                 | NOTES                                                                                                    |
| cipatch repairs to asphalt roof<br>ercoat with solar reflective paint.   Item 12.1.3: repairs and restorative<br>cleaning to 4 no. statues   Item 12.1.3: repairs and restorative<br>vorks to stone lion heads.   Item 12.1.4: re-gild gold leaf lettering     Item 12.1.14: re-gild gold leaf lettering     Item 12.1.7: concrete<br>lintel and stone repairs.                                                                                                                                                                                                                                                                                                                                                                                                                                                                                                                                                                                                                |                                                                                 | NOT SCALED FROM THIS DRAWING.<br>2) MALCOLM HOLLIS SHALL BE INFORMED IN<br>WRITING OF ANY DISCREPANCIES. |
| ercoat with solar reflective paint.         Item 12.1.3: repairs and restorative cleaning to 4 no. statues         Item 12.1.9: restorative works to stone lion heads.         Item 12.1.14: re-gild gold leaf lettering         Item 12.1.14:                                                                                                                                                                                                                                                                                                                                                                                                                                                                                                                                                                                                                                                                                                                                 | u antek anariza ta anakati anaf                                                 | REVISIONS                                                                                                |
| Item 12.1.9: restorative works to stone lion heads.         Item 12.1.14: re-gild gold leaf lettering         Item 12.1.7: concrete lintel and stone repairs.         ut and mastic n the heads.         not he swork.         Item 12.1.7: concrete lintel and stone repairs.         ut and mastic n the bases door         re-point stone brass door         Item 12.1.7: Sourcet to the follower to the followe                                                                                                                                                                                                                                                                                                                                                                                                                                                                                      | ercoat with solar reflective paint.                                             |                                                                                                          |
| corate       PROJECT NAME         Urgent & Year 1         Planned Maintenance Works         wit and mastic n the swork.         work.         re-point stone brass door         DRAMN BY         DRAMN BY         DRAMN BY         NB         DRAMING NO.                                                                                                                                                                                                                                                                                                                                                                                                                                                                                                                                                                                                                                                                                                                                                                                                                                                                                                                                                                                                                                                                                                                                                                                                                                                                                                                                                                                                                                                                                                                                                                                                                                                                                          | works to stone lion heads.                                                      |                                                                                                          |
| Item 12.1.7: concrete lintel and stone repairs.         wut and mastic n the swork.         Bettersea Stucios         Bowork.         Battersea Stucios         Bo-82 Silverthorne Road         London SW8 3HE         T       020 7622 9555         F       020 7627 9850         W malcolmhollis.com         Drawm By       Date         NB       11 July 2018         SCALE       CHECKED         NTS       NB         Drawms No.       REV. NO.                                                                                                                                                                                                                                                                                                                                                                                                                                                                                                                                                                                                                                                                                                                                                                                                                                                                                                                                                                                                                                                                                                                                                                                                                                                                                                                                                                                                                                                                                                                                                                                                                                                                        |                                                                                 | Royal Masonic Benevolent<br>Care Company<br>PROJECT NAME<br>Urgent & Year 1                              |
| brass door           NB         11 July 2018           SCALE         CHECKED           NTS         NB           Drawling NO.         REV. NO.                                                                                                                                                                                                                                                                                                                                                                                                                                                                                                                                                                                                                                                                                                                                                                                                                                                                                                                                                                                                                                                                                                                                                                                                                                                                                                                                                                                                                                                                                                                                                                                                                                                                                                                                                                                                                                                                                                                                                                              | Item 12.1.7: concrete<br>lintel and stone repairs.<br>ut and<br>mastic<br>n the | Battersea Studios<br>80-82 Silverthorne Road<br>London SW8 3HE<br>T 020 7622 9555<br>F 020 7627 9850     |
| 67252_02                                                                                                                                                                                                                                                                                                                                                                                                                                                                                                                                                                                                                                                                                                                                                                                                                                                                                                                                                                                                                                                                                                                                                                                                                                                                                                                                                                                                                                                                                                                                                                                                                                                                                                                                                                                                                                                                                                                                                                                                                                                                                                                   |                                                                                 | NB     11 July 2018       SCALE     CHECKED       NTS     NB                                             |
|                                                                                                                                                                                                                                                                                                                                                                                                                                                                                                                                                                                                                                                                                                                                                                                                                                                                                                                                                                                                                                                                                                                                                                                                                                                                                                                                                                                                                                                                                                                                                                                                                                                                                                                                                                                                                                                                                                                                                                                                                                                                                                                            |                                                                                 | 67252_02                                                                                                 |