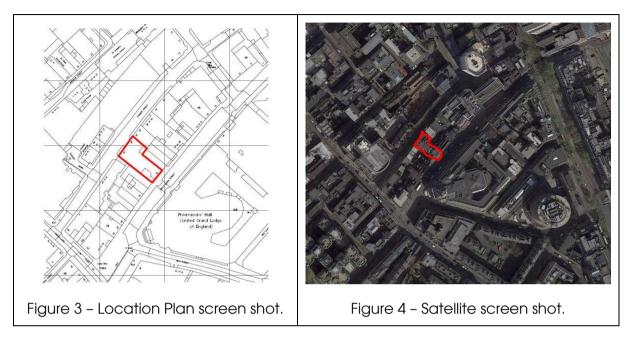

#### 1.1 Summary

- 1.1.1 This Design and Access Statement has been prepared in support of the Grade II listed building consent at 30-31 Great Queen Street, as well as the unlisted building at 32 Great Queen Street, for the repair and decoration works to external elevation of 30-32 Great Queen Street, as part of the larger planned maintenance repairs scheme also taking place to 24-26 Great Queen Street & Ruspini House, Parker Street.
- 1.1.2 It is proposed that the existing elevation is restored cleaned and decorated in order to prevent the stone features falling further into disrepair, in order to maintain the facades appearance and integrity.

#### 3.1 Design

- 3.1.1 In design terms, the main element of the proposal comprises of the repair, cleaning and isolated redecoration of the front elevation. These works are highlighted on the drawing "67252\_02 Front Elevation (30-32 GQS)" which reference the relevant schedule of works items.
- 3.1.2 Externally scaffolding will be required in order to complete the repair and cleaning works to the front elevation. This will be for the contractor to agree directly with Camden Council.
- 3.1.3 If required the contractor will negotiate the acceptable position of a skip directly with Camden Council.